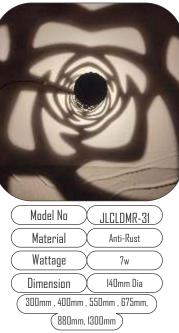

f 🧶 🏏

PHILIPS

(rec

DISON

МW

US JUSTLED

 
 Material
 Anti-Rust

 Wattage
 7w

 Dimension
 140mm Dia

 300mm , 400mm , 550mm , 675mm, (880mm, 1300mm)

| $\left( \right)$ | Model No     | $\mathcal{X}$ | JLCLDMR-20      |
|------------------|--------------|---------------|-----------------|
| $\left( \right)$ | Material     | X             | Anti-Rust       |
| $\left( \right)$ | Wattage      | $\mathcal{X}$ | 7w 🔵            |
| $\left( \right)$ | Dimension    | $\mathcal{X}$ | 150mm Square    |
| (                | 300mm , 400m | ım , 58       | 50mm , 675mm, ) |
|                  | (880n        | ım, 131       | DOmm            |