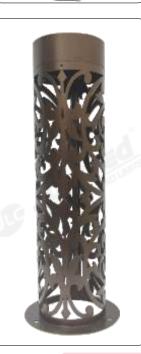

Lat.

DISON

37

(300mm , 400mm , 550mm , 675mm, (880mm, 1300mm )

f 🧶 🛩

150mm Square Dimension 300mm , 400mm , 550mm , 675mm, (880mm, 1300mm)

| $\left( \right)$ | Model No     | Х             | JLCLDMR-10      | ) |
|------------------|--------------|---------------|-----------------|---|
| $\left( \right)$ | Material     | $\mathcal{X}$ | Anti-Rust       | ) |
| $\left( \right)$ | Wattage      | $\mathcal{X}$ | 7w              | ) |
| $\left( \right)$ | Dimension    | $\mathcal{X}$ | 150mm Square    | ) |
| (                | 300mm , 400n | ım , 55       | iOmm , 675mm, ) |   |
|                  | (880n        | nm, 13(       | JOmm)           |   |