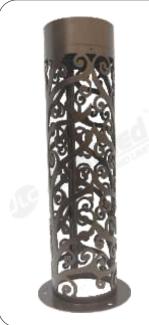

/ / / / / / /

Follow us on

Cuminaire-de-motif

**JustLed** INVENTING BEYOND LIMITS

> 300mm , 400mm , 550mm , 675mm, (880mm, 1300mm)

> > f

@ 💅

IS

(880mm, 1300mm)

300mm , 400mm , 550mm , 675mm,

DISON

DALL

-

4

ED DRIVE

мw