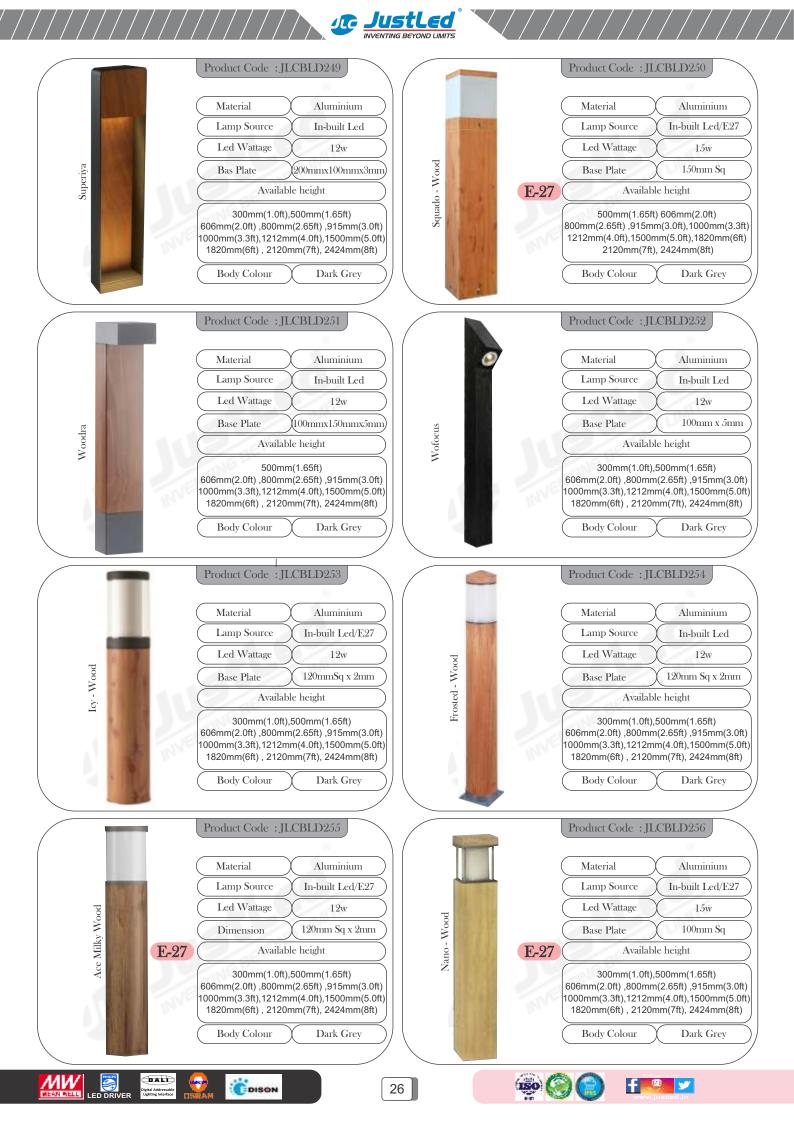

------------|-------|-----|
| ≻ | Modular E27/Led Bollard                 | : 8-2 | 23  |
| ≻ | Wooden Series E27/Led Garden Bollard    | : 24- | -26 |
| ≻ | Stainless Series E27/Led Garden Bollard | : 27- | -28 |
| ≻ | Luminaire - de - Motif                  | : 29- | -35 |
| > | Square Series                           | : 36- | -42 |
| > | Round Series                            | : 43- | -45 |
| > | Out Door Wall art                       | : 0-4 | 6   |
| > | Under water Light                       | : 0-4 | 7   |
| > | Floodlight & Street Light High Bay      | : 0-4 | 8   |



**L**et

DISON



1

JustLed INVENTING BEYOND LIMITS



f 🧶 🛩





JustLed INVENTING BEYOND LIMITS



DISON

2







/ / / / / / /













Follow us on































































Cuminaire-de-motif





**JustLed** INVENTING BEYOND LIMITS

> 300mm , 400mm , 550mm , 675mm, (880mm, 1300mm)

> > f

@ 💅

IS

(880mm, 1300mm)

300mm , 400mm , 550mm , 675mm,

DISON

DALL

-

4

ED DRIVE

мw

30









JustLed





| $\left( \right)$ | Model No     | X             | JLCLDMS-20    | $\bigcirc$ |
|------------------|--------------|---------------|---------------|------------|
| $\left( \right)$ | Material     | $\mathcal{X}$ | Anti-Rust     | $\Big)$    |
| $\left( \right)$ | Wattage      | X             | 7w            | $\Big)$    |
| $\left( \right)$ | Dimension    | X             | 150mm Square  | $\Big)$    |
| (                | 300mm , 400m | m , 50        | 50mm , 675mm, | )          |
|                  | (880m        | ım, 13        | DOmm          |