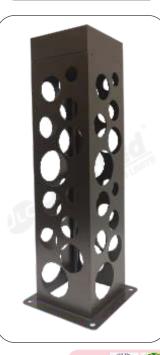

| $\left( \right)$                   | Model No  | $\mathcal{X}$ | JLCLDMS-22   |  |
|------------------------------------|-----------|---------------|--------------|--|
| $\left( \right)$                   | Material  | $\mathcal{X}$ | Anti-Rust    |  |
| $\left( \right)$                   | Wattage   | $\mathcal{X}$ | 7w 📃         |  |
| $\left( \right)$                   | Dimension | $\mathcal{X}$ | 150mm Square |  |
| ( 300mm , 400mm , 550mm , 675mm, ) |           |               |              |  |
| (880mm, 1300mm)                    |           |               |              |  |