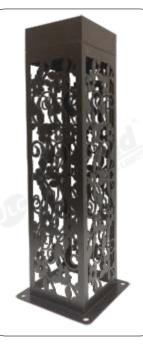

| Dimension | $\mathcal{X}$ | 150mm Square |  |
| ( 300mm , 400mm , 550mm , 675mm, ) |           |               |              |  |
| (880mm, 1300mm)                    |           |               |              |  |



PHILIPS

мw

DALL

......





ISO

0

9



| $\left( \right)$ | Model No     | $\mathcal{X}$ | JLCLDMS-24    | ) |
|------------------|--------------|---------------|---------------|---|
| $\left( \right)$ | Material     | $\mathcal{X}$ | Anti-Rust     | ) |
| $\left( \right)$ | Wattage      | $\mathcal{X}$ | 7w            | ) |
| $\left( \right)$ | Dimension    | $\mathcal{X}$ | 150mm Square  | ) |
| (                | 300mm , 400m | ım , 51       | 50mm , 675mm, | ) |
| (880mm, 1300mm)  |              |               |               |   |

f 🧶 🛩







JustLed



| -                |               | -    |                 |         |
|------------------|---------------|------|-----------------|---------|
| $\left( \right)$ | Material      | X    | Anti-Rust       |         |
| $\left( \right)$ | Wattage       | X    | 7w              |         |
| $\left( \right)$ | Dimension     | X    | 150mm Square    | $\Big)$ |
| (                | 300mm , 400mm | , 55 | iOmm , 675mm, ) |         |
| (880mm, 1300mm)  |               |      |                 |         |









| $\left( \right)$                   | Model No  | $\mathcal{X}$ | JLCLDMS-28   |  |
|------------------------------------|-----------|---------------|--------------|--|
| $\left( \right)$                   | Material  | $\mathcal{X}$ | Anti-Rust    |  |
| $\left( \right)$