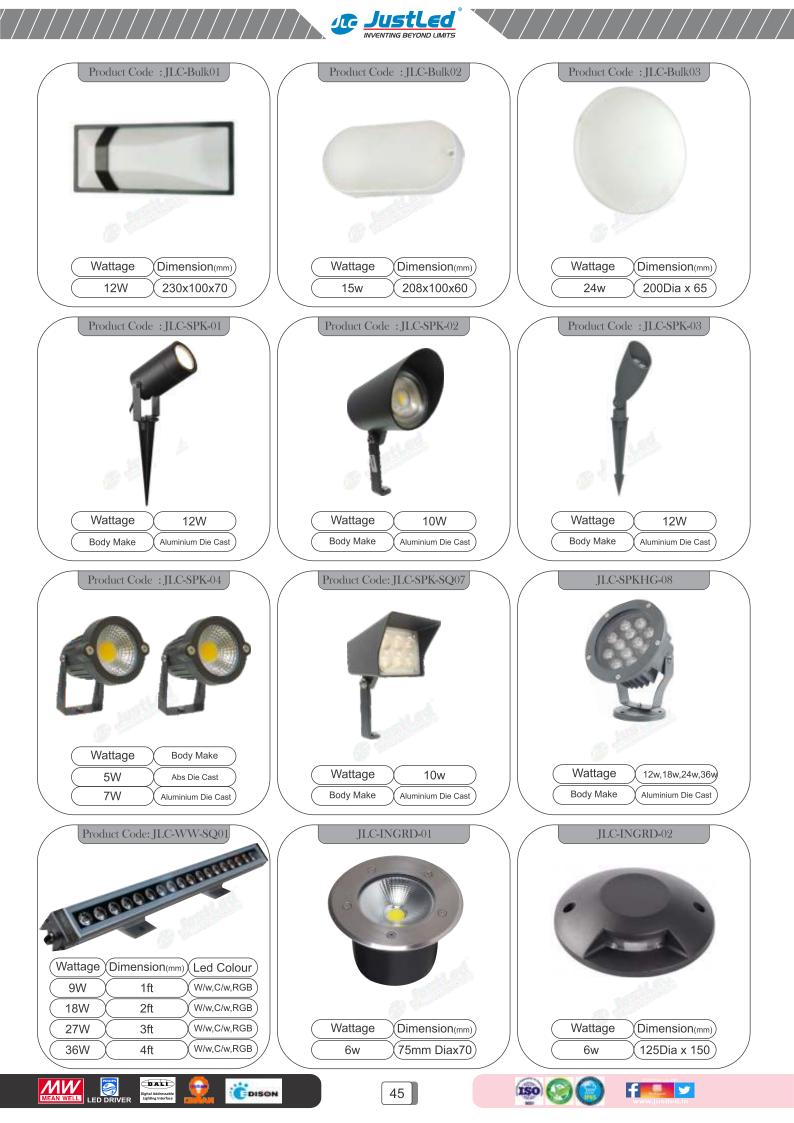

| Wattage       | X      | 7w            | $\Big)$ |
| $\left( \right)$ | Dimension     | X      | 150mm Square  | $\Big)$ |
| (                | 300mm , 400mr | n , 55 | iOmm , 675mm, | )       |
|                  |               | n, 13( | 30mm )        |         |









| (                | Model No     | X             | JLCLDMR-34      |
|------------------|--------------|---------------|-----------------|
| $\left( \right)$ | Material     | $\mathcal{X}$ | Anti-Rust       |
| $\left( \right)$ | Wattage      | $\mathcal{X}$ | 7w 🔪            |
| $\left( \right)$ | Dimension    | $\mathcal{X}$ | 150mm Square    |
| (                | 300mm , 400m | ım , 58       | 50mm , 675mm, ) |
|                  | (880n        | ım, 131       | DOmm            |

f 🧶 🏏













.





U







|                                                                 | IVENTING BEYOND LIMITS                                                                                                                                                                                                                                     |
|-----------------------------------------------------------------|------------------------------------------------------------------------------------------------------------------------------------------------------------------------------------------------------------------------------------------------------------|
| CONCEALED SWIMMING POLE LIGHT JLC - UWC - 01                    |