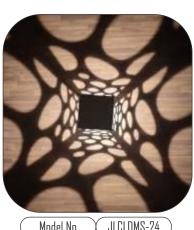

PHILIPS

мw

DALL

......

ISO

0

9

| $\left( \right)$ | Model No     | $\mathcal{X}$ | JLCLDMS-24    | ) |
|------------------|--------------|---------------|---------------|---|
| $\left( \right)$ | Material     | $\mathcal{X}$ | Anti-Rust     | ) |
| $\left( \right)$ | Wattage      | $\mathcal{X}$ | 7w            | ) |
| $\left( \right)$ | Dimension    | $\mathcal{X}$ | 150mm Square  | ) |
| (                | 300mm , 400m | ım , 51       | 50mm , 675mm, | ) |
| (880mm, 1300mm)  |              |               |               |   |