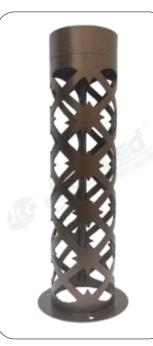

| (                | Model No     | X             | JLCLDMR-34      |
|------------------|--------------|---------------|-----------------|
| $\left( \right)$ | Material     | $\mathcal{X}$ | Anti-Rust       |
| $\left( \right)$ | Wattage      | $\mathcal{X}$ | 7w 🔪            |
| $\left( \right)$ | Dimension    | $\mathcal{X}$ | 150mm Square    |
| (                | 300mm , 400m | ım , 58       | 50mm , 675mm, ) |
|                  | (880n        | ım, 131       | DOmm            |