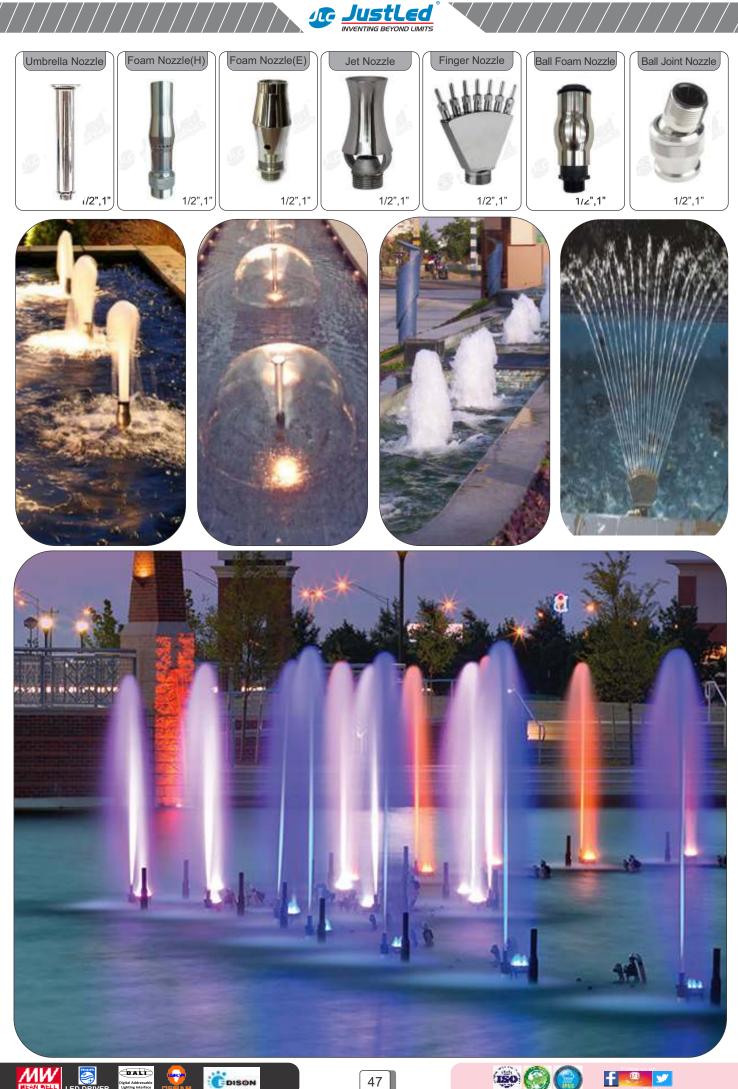

f 🧶 🏏

.

U

|                                                                 | IVENTING BEYOND LIMITS                                                                                                                                                                                                                                     |
|-----------------------------------------------------------------|------------------------------------------------------------------------------------------------------------------------------------------------------------------------------------------------------------------------------------------------------------|
| CONCEALED SWIMMING POLE LIGHT JLC - UWC - 01                    |                                                                                                                                                                                                                                                            |
|                                                                 | WattageLed ColourDimension3wW/w,C/w,RGB85mm Dia x 56mm6wW/w,C/w,RGB110mm Dia x 46mm12wW/w,C/w,RGB140mm Dia x 50mm18wW/w,C/w,RGB110mm Dia x 46mm36wW/w,C/w,RGB140mm Dia x 50mm                                                                              |
| SURFACE S.S SWIMMING POLE LIGHT JLC - UW S- 01                  |                                                                                                                                                                                                                                                            |
|                                                                 | WattageLed ColourDimension3wW/w,C/w,RGB22mm Dia x 25mm6wW/w,C/w,RGB100mm Dia x 25mm12wW/w,C/w,RGB125mm Dia x 25mm18wW/w,C/w,RGB150mm Dia x 25mm                                                                                                            |
| SURFACE S.S ACEL SWIMMING POLE LIGHT JLC - UWTS - 01            |                                                                                                                                                                                                                                                            |
|                                                                 | WattageLed ColourDimension3wW/w,C/w,RGB75mm Dia x 22mm6wW/w,C/w,RGB100mm Dia x 25mm12wW/w,C/w,RGB125mm Dia x 40mm18wW/w,C/w,RGB150mm Dia x 40mm                                                                                                            |
| SURFACE ABS WITH BLUE RING SWIMMING POLE LIGHT JLC - UWABS - 01 |                                                                                                                                                                                                                                                            |
| Contraction of the state                                        | Wattage       Led Colour       Dimension         12w       W/w,C/w,RGB       275mm Dia x 35mm         18w       W/w,C/w,RGB       275mm Dia x 40mm         36w       W/w,C/w,RGB       275mm Dia x 40mm                                                    |
| FOUNTAIN SPOT LIGHT JLC - FTSL - 01                             |                                                                                                                                                                                                                                                            |
|                                                                 | WattageLed ColourDimension3wW/w,C/w,RGB85mm Dia x 56mm6wW/w,C/w,RGB110mm Dia x 46mm12wW/w,C/w,RGB140mm Dia x 50mm18wW/w,C/w,RGB110mm Dia x 46mm36wW/w,C/w,RGB140mm Dia x 50mm                                                                              |
| FOUNTAIN LIGHTS JLC FTSL - 02                                   |                                                                                                                                                                                                                                                            |
|                                                                 | Wattage       Led Colour       Dimension         3w       W/w,C/w,RGB       100mm Dia x 32mm         6w       W/w,C/w,RGB       125mm Dia x 32mm         12w       W/w,C/w,RGB       150mm Dia x 50mm         18w       W/w,C/w,RGB       125mm Dia x 46mm |