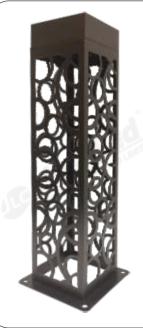

attage      | $\mathcal{X}$ | 7w            | ) |
| $\left( \right)$ | Dimension    | $\mathcal{X}$ | 150mm Square  | ) |
| (                | 300mm , 400m | ım , 51       | 50mm , 675mm, | ) |
| (880mm, 1300mm)  |              |               |               |   |

f 🧶 🛩







JustLed



| -                |               | -    |                 |         |
|------------------|---------------|------|-----------------|---------|
| $\left( \right)$ | Material      | X    | Anti-Rust       |         |
| $\left( \right)$ | Wattage       | X    | 7w              |         |
| $\left( \right)$ | Dimension     | X    | 150mm Square    | $\Big)$ |
| (                | 300mm , 400mm | , 55 | iOmm , 675mm, ) |         |
| (880mm, 1300mm)  |               |      |                 |         |









| $\left( \right)$                   | Model No  | $\mathcal{X}$ | JLCLDMS-28   |  |
|------------------------------------|-----------|---------------|--------------|--|
| $\left( \right)$                   | Material  | $\mathcal{X}$ | Anti-Rust    |  |
| $\left( \right)$                   | Wattage   | $\mathcal{X}$ | 7w           |  |
| $\left( \right)$                   | Dimension | $\mathcal{X}$ | 150mm Square |  |
| ( 300mm , 400mm , 550mm , 675mm, ) |           |               |              |  |
| (880mm, 1300mm)                    |           |               |              |  |



МW







| $\left( \right)$ | Model No     | X             | JLCLDMS-30      |  |
|------------------|--------------|---------------|-----------------|--|
| $\left( \right)$ | Material     | $\math