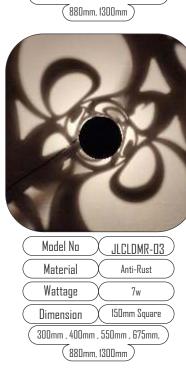

(880mm, 1300mm)

300mm , 400mm , 550mm , 675mm,

DISON

DALL

-

4

ED DRIVE

мw