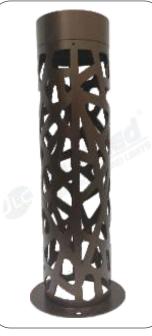

| $\left( \right)$ | Model No        | $\mathcal{X}$ | JLCLDMR-24      | ) |  |  |
|------------------|-----------------|---------------|-----------------|---|--|--|
| $\left( \right)$ | Material        | $\mathcal{X}$ | Anti-Rust       | ) |  |  |
| $\left( \right)$ | Wattage         | $\mathcal{X}$ | 7w              | ) |  |  |
| $\left( \right)$ | Dimension       | $\mathcal{X}$ | 150mm Square    | ) |  |  |
| (                | 300mm , 400m    | ım , 51       | 50mm , 675mm, ) |   |  |  |
|                  | (880mm, 1300mm) |               |                 |   |  |  |