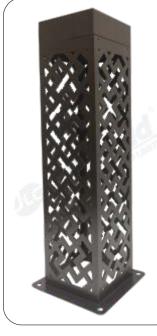

| Wattage      | $\mathcal{X}$ | 7w            | ) |
| $\left( \right)$ | Dimension    | $\mathcal{X}$ | 150mm Square  | ) |
| (                | 300mm , 400m | ım , 51       | 50mm , 675mm, | ) |
| (880mm, 1300mm)  |              |               |               |   |

f 🧶 🛩







JustLed



| -                |               | -    |                 |         |
|------------------|---------------|------|-----------------|---------|
| $\left( \right)$ | Material      | X    | Anti-Rust       |         |
| $\left( \right)$ | Wattage       | X    | 7w              |         |
| $\left( \right)$ | Dimension     | X    | 150mm Square    | $\Big)$ |
| (                | 300mm , 400mm | , 55 | iOmm , 675mm, ) |         |
| (880mm, 1300mm)  |               |      |                 |         |









| $\left( \right)$                   | Model No  | $\mathcal{X}$ | JLCLDMS-28   |  |
|------------------------------------|-----------|---------------|--------------|--|
| $\left( \right)$                   | Material  | $\mathcal{X}$ | Anti-Rust    |  |
| $\left( \right)$                   | Wattage   | $\mathcal{X}$ | 7w           |  |
| $\left( \right)$                   | Dimension | $\mathcal{X}$ | 150mm Square |  |
| ( 300mm , 400mm , 550mm , 675mm, ) |           |               |              |  |
| (880mm, 1300mm)                    |           |               |              |  |



МW







| $\left( \right)$ | Model No     | X             | JLCLDMS-30      |  |
|------------------|--------------|---------------|-----------------|--|
| $\left( \right)$ | Material     | $\