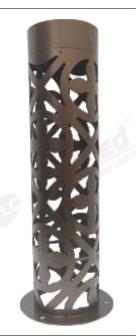

/ / / / / / /

Follow us on

Cuminaire-de-motif

**JustLed** INVENTING BEYOND LIMITS

> 300mm , 400mm , 550mm , 675mm, (880mm, 1300mm)

> > f

@ 💅

IS

(880mm, 1300mm)

300mm , 400mm , 550mm , 675mm,

DISON

DALL

-

4

ED DRIVE

мw