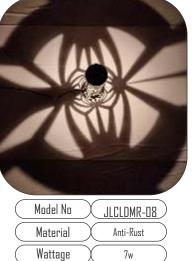

Lat.

DISON

37

(300mm , 400mm , 550mm , 675mm, (880mm, 1300mm )

f 🧶 🛩

150mm Square Dimension 300mm , 400mm , 550mm , 675mm, (880mm, 1300mm)

| $\left( \right)$ | Model No     | Х             | JLCLDMR-10      | ) |
|------------------|--------------|---------------|-----------------|---|
| $\left( \right)$ | Material     | $\mathcal{X}$ | Anti-Rust       | ) |
| $\left( \right)$ | Wattage      | $\mathcal{X}$ | 7w              | ) |
| $\left( \right)$ | Dimension    | $\mathcal{X}$ | 150mm Square    | ) |
| (                | 300mm , 400n | ım , 55       | iOmm , 675mm, ) |   |
|                  | (880n        | nm, 13(       | JOmm)           |   |