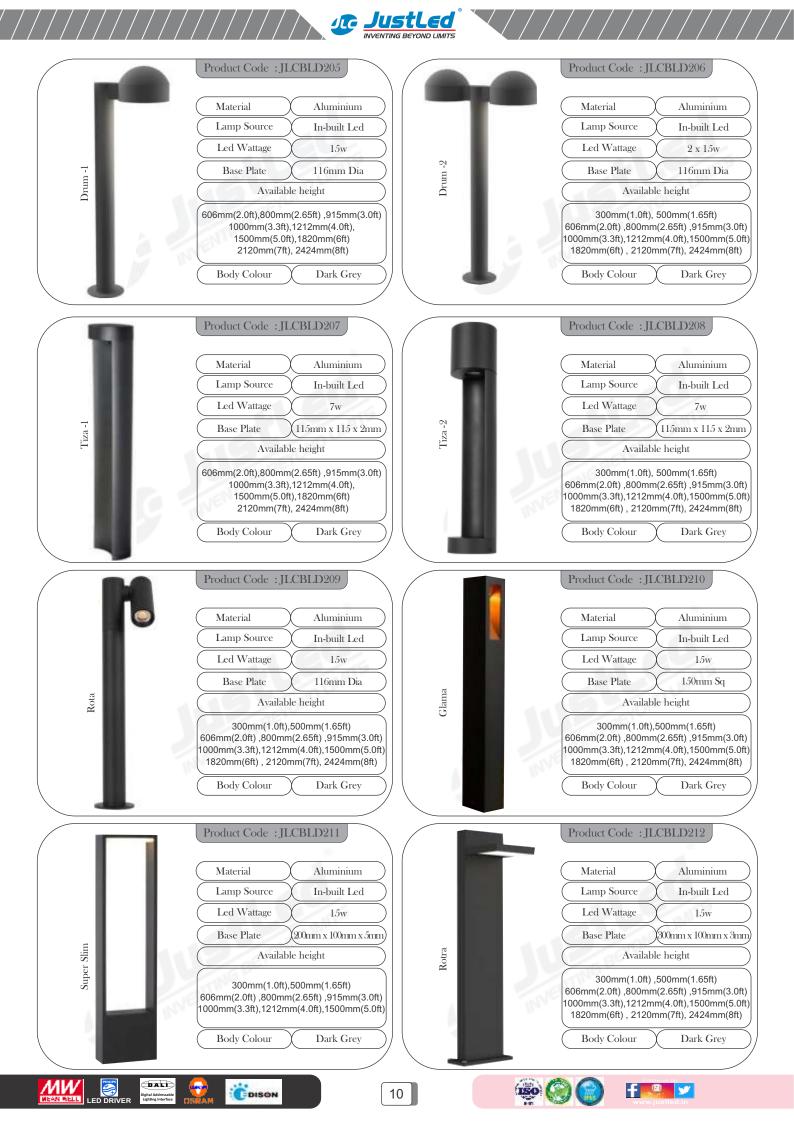

## **INDEX**

| ≻ | Modular E27/Led Gatelight               | : 1-7 | ,   |
|---|-----------------------------------------|-------|-----|
| ≻ | Modular E27/Led Bollard                 | : 8-2 | 23  |
| ≻ | Wooden Series E27/Led Garden Bollard    | : 24- | -26 |
| ≻ | Stainless Series E27/Led Garden Bollard | : 27- | -28 |
| ≻ | Luminaire - de - Motif                  | : 29- | -35 |
| > | Square Series                           | : 36- | -42 |
| > | Round Series                            | : 43- | -45 |
| > | Out Door Wall art                       | : 0-4 | 6   |
| > | Under water Light                       | : 0-4 | 7   |
| > | Floodlight & Street Light High Bay      | : 0-4 | 8   |