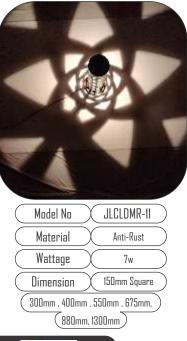

| $\left( \right)$ | Model No     | $\mathcal{X}$ | JLCLDMR-30      |
|------------------|--------------|---------------|-----------------|
| $\left( \right)$ | Material     | $\mathcal{X}$ | Anti-Rust       |
| $\left( \right)$ | Wattage      | $\mathcal{X}$ | 7w              |
| $\left( \right)$ | Dimension    | $\mathcal{X}$ | 150mm Square    |
| (                | 300mm , 400m | ım , 58       | 50mm , 675mm, ) |
|                  | (880n        | 1m, 13        | DOmm            |