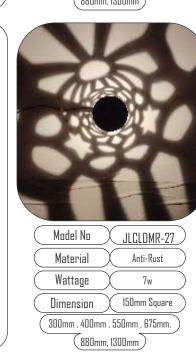

| ( | Model No     | $\mathcal{X}$ | JLCLDMR-26    | $\Big)$ |
|---|--------------|---------------|---------------|---------|
| ( | Material     | X             | Anti-Rust     | $\Big)$ |
| ( | Wattage      | $\mathcal{X}$ | 7w            | $\Big)$ |
| ( | Dimension    | $\mathcal{X}$ | 150mm Square  | $\Big)$ |
| ( | 300mm , 400m | ım , 58       | iOmm , 675mm, | )       |
|   | (880n        | ım, 131       | 30mm)         |         |