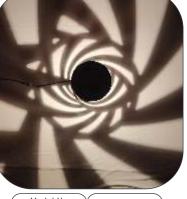

| ( | Model No     | $\mathcal{X}$ | JLCLDMR-26    | $\Big)$ |
|---|--------------|---------------|---------------|---------|
| ( | Material     | X             | Anti-Rust     | $\Big)$ |
| ( | Wattage      | $\mathcal{X}$ | 7w            | $\Big)$ |
| ( | Dimension    | $\mathcal{X}$ | 150mm Square  | $\Big)$ |
| ( | 300mm , 400m | ım , 58       | iOmm , 675mm, | )       |
|   | (880n        | ım, 131       | 30mm)         |         |