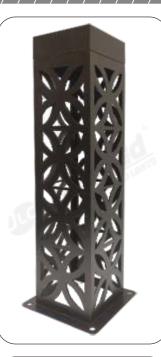

ht)$                   | Dimension | $\mathcal{X}$ | 150mm Square |  |
| ( 300mm , 400mm , 550mm , 675mm, ) |           |               |              |  |
| (880mm, 1300mm)                    |           |               |              |  |



PHILIPS

мw

DALL

......





ISO

0

9



| $\left( \right)$ | Model No     | $\mathcal{X}$ | JLCLDMS-24    | ) |
|------------------|--------------|---------------|---------------|---|
| $\left( \right)$ | Material     | $\mathcal{X}$ | Anti-Rust     | ) |
| $\left( \right)$ | Wattage      | $\mathcal{X}$ | 7w            | ) |
| $\left( \right)$ | Dimension    | $\mathcal{X}$ | 150mm Square  | ) |
| (                | 300mm , 400m | ım , 51       | 50mm , 675mm, | ) |
| (880mm, 1300mm)  |              |               |               |   |

f 🧶 🛩







JustLed



| -                |               | -    |                 |         |
|------------------|---------------|------|-----------------|---------|
| $\left( \right)$ | Material      | X    | Anti-Rust       |         |
| $\left( \right)$ | Wattage       | X    | 7w              |         |
| $\left( \right)$ | Dimension     | X    | 150mm Square    | $\Big)$ |
| (                | 300mm , 400mm | , 55 | iOmm , 675mm, ) |         |
| (880mm, 1300mm)  |               |      |                 |         |









| $\left( \right)$                   | Model No  | $\mathcal{X}$ | JLCLDMS-28   |  |
|------------------------------------|-----------|---------------|--------------|--|
| $\left( \right)$                   | Material  | $\mathcal{X}$ | Anti-Rust    |  |
| $\left( \righ