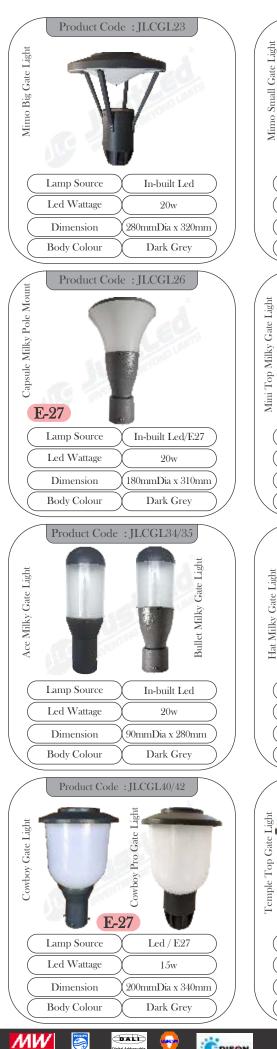

## **INDEX**

| ≻ | Modular E27/Led Gatelight               | : 1-7 | ,   |
|---|-----------------------------------------|-------|-----|
| ≻ | Modular E27/Led Bollard                 | : 8-2 | 23  |
| ≻ | Wooden Series E27/Led Garden Bollard    | : 24- | -26 |
| ≻ | Stainless Series E27/Led Garden Bollard | : 27- | -28 |
| ≻ | Luminaire - de - Motif                  | : 29- | -35 |
| > | Square Series                           | : 36- | -42 |
| > | Round Series                            | : 43- | -45 |
| > | Out Door Wall art                       | : 0-4 | 6   |
| > | Under water Light                       | : 0-4 | 7   |
| > | Floodlight & Street Light High Bay      | : 0-4 | 8   |