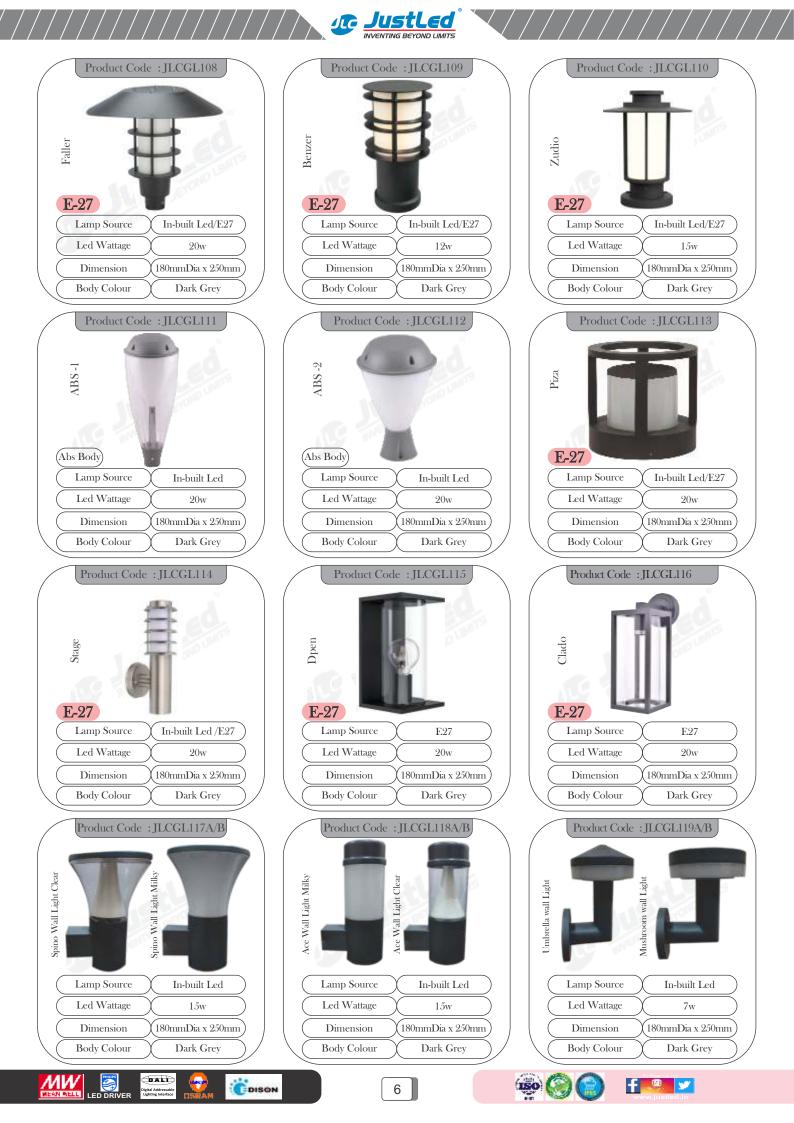

| : 1-7 | ,   |
|---|-----------------------------------------|-------|-----|
| ≻ | Modular E27/Led Bollard                 | : 8-2 | 23  |
| ≻ | Wooden Series E27/Led Garden Bollard    | : 24- | -26 |
| ≻ | Stainless Series E27/Led Garden Bollard | : 27- | -28 |
| ≻ | Luminaire - de - Motif                  | : 29- | -35 |
| > | Square Series                           | : 36- | -42 |
| > | Round Series                            | : 43- | -45 |
| > | Out Door Wall art                       | : 0-4 | 6   |
| > | Under water Light                       | : 0-4 | 7   |
| > | Floodlight & Street Light High Bay      | : 0-4 | 8   |



**L**et

DISON



1

JustLed INVENTING BEYOND LIMITS



f 🧶 🛩





JustLed INVENTING BEYOND LIMITS



DISON

2







/ / / / / / /













Follow us on































































Cuminaire-de-motif





**JustLed** INVENTING BEYOND LIMITS

> 300mm , 400mm , 550mm , 675mm, (880mm, 1300mm)

> > f

@ 💅

IS

(880mm, 1300mm)

300mm , 400mm , 550mm , 675mm,

DISON

DALL

-

4

ED DRIVE

мw

30









JustLed





| $\left( \right)$ | Model No     | X             | JLCLDMS-20    | $\bigcirc$ |
|------------------|--------------|---------------|---------------|------------|
| $\left( \right)$ | Material     | $\mathcal{X}$ | Anti-Rust     | $\Big)$    |
| $\left( \right)$ | Wattage      | X             | 7w            | $\Big)$    |
| $\left( \right)$ | Dimension    | X             | 150mm Square  | $\Big)$    |
| (                | 300mm , 400m | m , 50        | 50mm , 675mm, | )          |
|