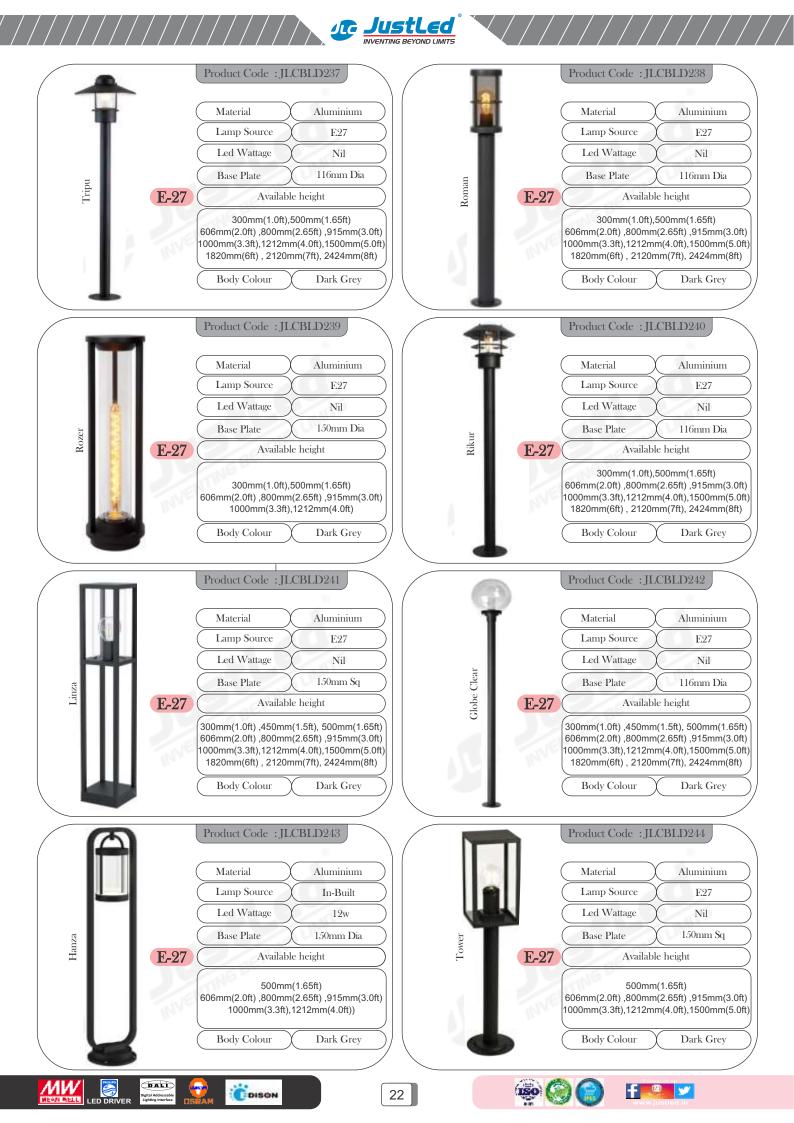

----------------------|-------|-----|
| ≻ | Modular E27/Led Bollard                 | : 8-2 | 23  |
| ≻ | Wooden Series E27/Led Garden Bollard    | : 24- | -26 |
| ≻ | Stainless Series E27/Led Garden Bollard | : 27- | -28 |
| ≻ | Luminaire - de - Motif                  | : 29- | -35 |
| > | Square Series                           | : 36- | -42 |
| > | Round Series                            | : 43- | -45 |
| > | Out Door Wall art                       | : 0-4 | 6   |
| > | Under water Light                       | : 0-4 | 7   |
| > | Floodlight & Street Light High Bay      | : 0-4 | 8   |



**L**et

DISON



1

JustLed INVENTING BEYOND LIMITS



f 🧶 🛩





JustLed INVENTING BEYOND LIMITS



DISON

2







/ / / / / / /













Follow us on































































Cuminaire-de-motif





**JustLed** INVENTING BEYOND LIMITS

> 300mm , 400mm , 550mm , 675mm, (880mm, 1300mm)

> > f

@ 💅

IS

(880mm, 1300mm)

300mm , 400mm , 550mm , 675mm,

DISON

DALL

-

4

ED DRIVE

мw

30









JustLed





| $\left( \right)$ | Model No     | X             | JLCLDMS-20    | $\bigcirc$ |
|------------------|--------------|---------------|---------------|------------|
| $\left( \right)$ | Material     | $\mathcal{X}$ | Anti-Rust     | $\Big)$    |
| $\left( \right)$ | Wattage      | X             | 7w            | $\Big)$    |
| $\left( \right)$ | Dimension    | X             | 150mm Square  | $\Big)$    |
| (                | 300mm , 400m | m , 50        | 50mm , 675mm, | )          |
|                  | (880m        | ım, 13        | DOmm