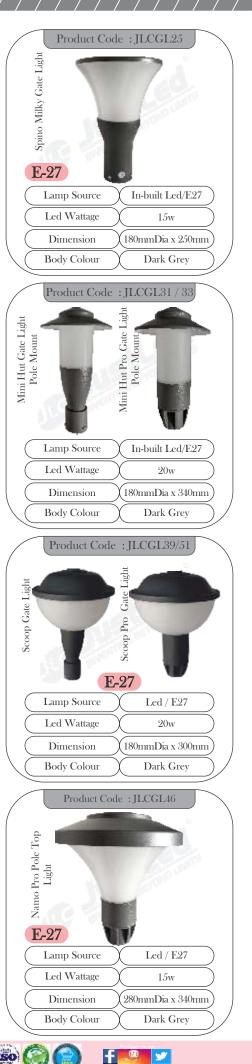

## **INDEX**

| ≻ | Modular E27/Led Gatelight               | : 1-7 | ,   |
|---|-----------------------------------------|-------|-----|
| ≻ | Modular E27/Led Bollard                 | : 8-2 | 23  |
| ≻ | Wooden Series E27/Led Garden Bollard    | : 24- | -26 |
| ≻ | Stainless Series E27/Led Garden Bollard | : 27- | -28 |
| ≻ | Luminaire - de - Motif                  | : 29- | -35 |
| > | Square Series                           | : 36- | -42 |
| > | Round Series                            | : 43- | -45 |
| > | Out Door Wall art                       | : 0-4 | 6   |
| > | Under water Light                       | : 0-4 | 7   |
| > | Floodlight & Street Light High Bay      | : 0-4 | 8   |