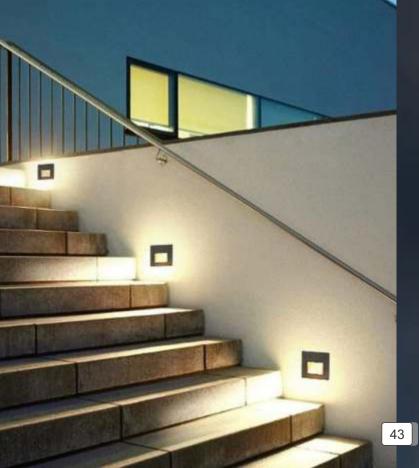

\right)$ | Wattage       | X      | 7w            | $\Big)$ |
| $\left( \right)$ | Dimension     | X      | 150mm Square  | $\Big)$ |
| (                | 300mm , 400mr | n , 55 | iOmm , 675mm, | )       |
|                  |               | n, 13( | 30mm )        |         |









| (                | Model No     | X             | JLCLDMR-34      |
|------------------|--------------|---------------|-----------------|
| $\left( \right)$ | Material     | $\mathcal{X}$ | Anti-Rust       |
| $\left( \right)$ | Wattage      | $\mathcal{X}$ | 7w 🔪            |
| $\left( \right)$ | Dimension    | $\mathcal{X}$ | 150mm Square    |
| (                | 300mm , 400m | ım , 58       | 50mm , 675mm, ) |
|                  | (880n        | ım, 131       | DOmm            |

f 🧶 🏏













.





U







|                                                                 | IVENTING BEYOND LIMITS                                                                                                                                                                                                                                     |
|-----------------------------------------------------------------|------------------------------------------------------------------------------------------------------------------------------------------------------------------------------------------------------------------------------------------------------------|
| CONCEALED SWIMMING POLE LIGHT JLC - UWC - 01                    |