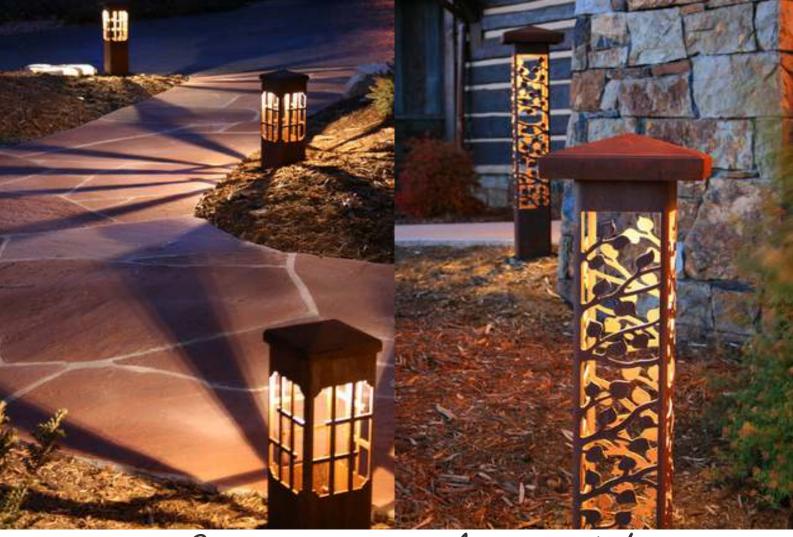

----|-------|-----|
| ≻ | Modular E27/Led Bollard                 | : 8-2 | 23  |
| ≻ | Wooden Series E27/Led Garden Bollard    | : 24- | -26 |
| ≻ | Stainless Series E27/Led Garden Bollard | : 27- | -28 |
| ≻ | Luminaire - de - Motif                  | : 29- | -35 |
| > | Square Series                           | : 36- | -42 |
| > | Round Series                            | : 43- | -45 |
| > | Out Door Wall art                       | : 0-4 | 6   |
| > | Under water Light                       | : 0-4 | 7   |
| > | Floodlight & Street Light High Bay      | : 0-4 | 8   |



**L**et

DISON



1

JustLed INVENTING BEYOND LIMITS



f 🧶 🛩





JustLed INVENTING BEYOND LIMITS



DISON

2







/ / / / / / /













Follow us on































































Cuminaire-de-motif





**JustLed** INVENTING BEYOND LIMITS

> 300mm , 400mm , 550mm , 675mm, (880mm, 1300mm)

> > f

@ 💅

IS

(880mm, 1300mm)

300mm , 400mm , 550mm , 675mm,

DISON

DALL

-

4

ED DRIVE

мw

30









JustLed





| $\left( \right)$ | Model No     | X             | JLCLDMS-20    | $\bigcirc$ |
|------------------|--------------|---------------|---------------|------------|
| $\left( \right)$ | Material     | $\mathcal{X}$ | Anti-Rust     | $\Big)$    |
| $\left( \right)$ | Wattage      | X             | 7w            | $\Big)$    |
| $\left( \right)$ | Dimension    | X             | 150mm Square  | $\Big)$    |
| (                | 300mm , 400m | m , 50        | 50mm , 675mm, | )          |
|                  | (880m        | ım, 13        | DOmm          |