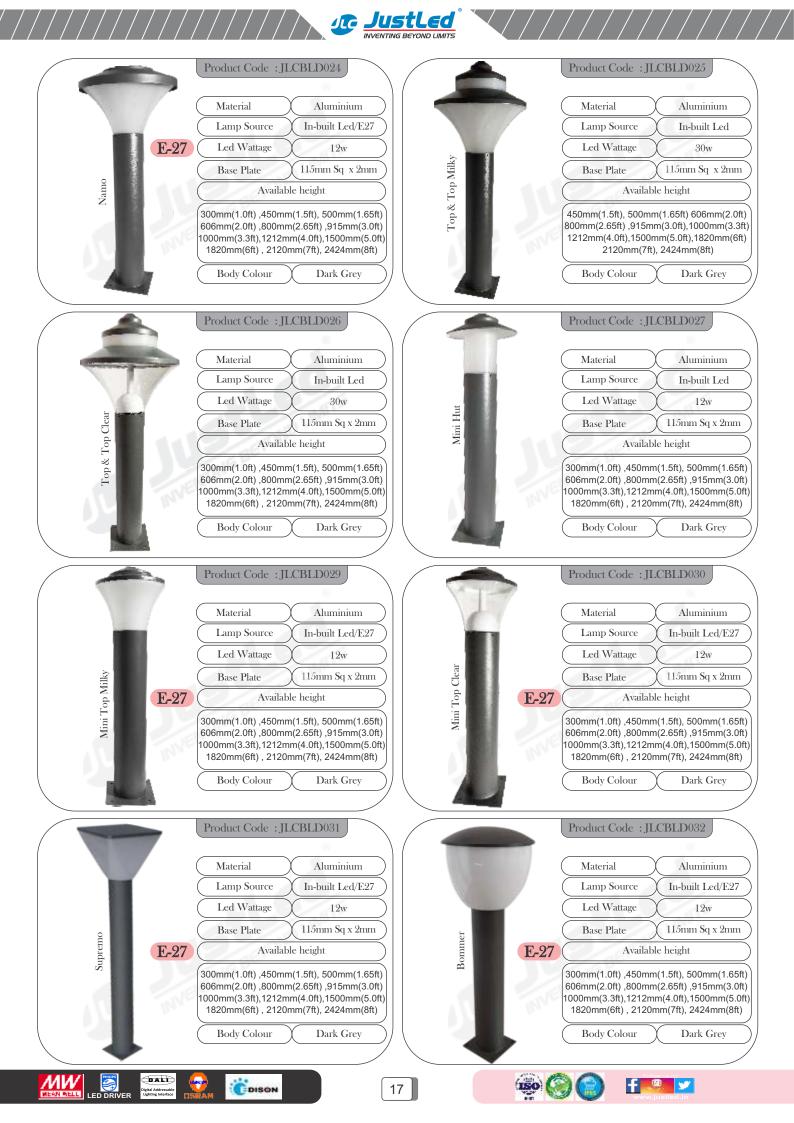

--------------------------------|-------|-----|
| ≻ | Modular E27/Led Bollard                 | : 8-2 | 23  |
| ≻ | Wooden Series E27/Led Garden Bollard    | : 24- | -26 |
| ≻ | Stainless Series E27/Led Garden Bollard | : 27- | -28 |
| ≻ | Luminaire - de - Motif                  | : 29- | -35 |
| > | Square Series                           | : 36- | -42 |
| > | Round Series                            | : 43- | -45 |
| > | Out Door Wall art                       | : 0-4 | 6   |
| > | Under water Light                       | : 0-4 | 7   |
| > | Floodlight & Street Light High Bay      | : 0-4 | 8   |



**L**et

DISON



1

JustLed INVENTING BEYOND LIMITS



f 🧶 🛩





JustLed INVENTING BEYOND LIMITS



DISON

2







/ / / / / / /













Follow us on































































Cuminaire-de-motif





**JustLed** INVENTING BEYOND LIMITS

> 300mm , 400mm , 550mm , 675mm, (880mm, 1300mm)

> > f

@ 💅

IS

(880mm, 1300mm)

300mm , 400mm , 550mm , 675mm,

DISON

DALL

-

4

ED DRIVE

мw

30









JustLed





| $\left( \right)$ | Model No     | X             | JLCLDMS-20    | $\bigcirc$ |
|------------------|--------------|---------------|---------------|------------|
| $\left( \right)$ | Material     | $\mathcal{X}$ | Anti-Rust     | $\Big)$    |
| $\left( \right)$ | Wattage      | X             | 7w            | $\Big)$    |
| $\left( \right)$ | Dimension    | X             | 150mm Square  | $\Big)$    |
| (                | 300mm , 400m | m , 50        | 50mm , 675mm, | )          |
|                  | (880m        | ım, 13