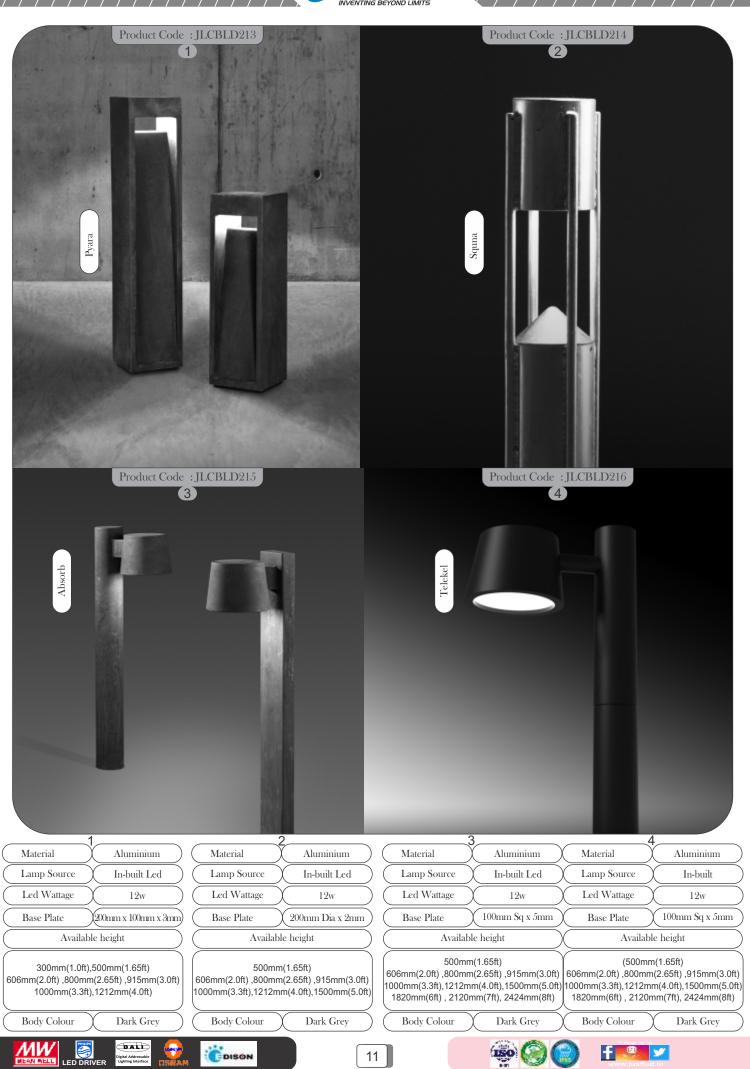

## **INDEX**

| ≻ | Modular E27/Led Gatelight               | : 1-7 | ,   |
|---|-----------------------------------------|-------|-----|
| ≻ | Modular E27/Led Bollard                 | : 8-2 | 23  |
| ≻ | Wooden Series E27/Led Garden Bollard    | : 24- | -26 |
| ≻ | Stainless Series E27/Led Garden Bollard | : 27- | -28 |
| ≻ | Luminaire - de - Motif                  | : 29- | -35 |
| > | Square Series                           | : 36- | -42 |
| > | Round Series                            | : 43- | -45 |
| > | Out Door Wall art                       | : 0-4 | 6   |
| > | Under water Light                       | : 0-4 | 7   |
| > | Floodlight & Street Light High Bay      | : 0-4 | 8   |