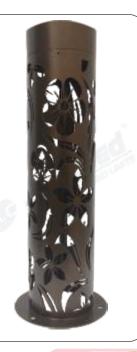

Lat.

DISON

37

(300mm , 400mm , 550mm , 675mm, (880mm, 1300mm )

f 🧶 🛩

150mm Square Dimension 300mm , 400mm , 550mm , 675mm, (880mm, 1300mm)

| $\left( \right)$ | Model No     | Х             | JLCLDMR-10      | ) |
|------------------|--------------|---------------|-----------------|---|
| $\left( \right)$ | Material     | $\mathcal{X}$ | Anti-Rust       | ) |
| $\left( \right)$ | Wattage      | $\mathcal{X}$ | 7w              | ) |
| $\left( \right)$ | Dimension    | $\mathcal{X}$ | 150mm Square    | ) |
| (                | 300mm , 400n | ım , 55       | iOmm , 675mm, ) |   |
|                  | (880n        | nm, 13(       | JOmm)           |   |