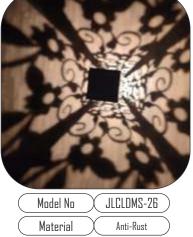

30

JustLed

| $\left( \right)$ | Model No     | X             | JLCLDMS-20    | $\bigcirc$ |
|------------------|--------------|---------------|---------------|------------|
| $\left( \right)$ | Material     | $\mathcal{X}$ | Anti-Rust     | $\Big)$    |
| $\left( \right)$ | Wattage      | X             | 7w            | $\Big)$    |
| $\left( \right)$ | Dimension    | X             | 150mm Square  | $\Big)$    |
| (                | 300mm , 400m | m , 50        | 50mm , 675mm, | )          |
|                  | (880m        | ım, 13        | DOmm          |            |