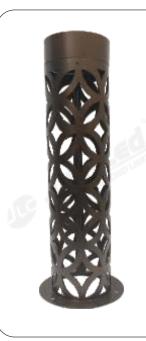

51       | 50mm , 675mm, ) |  |
| (880mm, 1300mm)  |              |               |                 |  |

f 🧶 🏏





34

















f 🤗 🏏













| (                | Model No        | $\mathcal{X}$ | JLCLDMR-02      |  |  |
|------------------|-----------------|---------------|-----------------|--|--|
| $\left( \right)$ | Material        | $\mathcal{X}$ | Anti-Rust       |  |  |
| $\left( \right)$ | Wattage         | $\mathcal{X}$ | 7w 📃            |  |  |
| $\left( \right)$ | Dimension       | $\mathcal{X}$ | 150mm Square    |  |  |
| (                | 300mm , 400m    | ım , 51       | iOmm , 675mm, ) |  |  |
|                  | (880mm, 1300mm) |               |                 |  |  |











Lat.

DISON





37



(300mm , 400mm , 550mm , 675mm, (880mm, 1300mm )

f 🧶 🛩









150mm Square Dimension 300mm , 400mm , 550mm , 675mm, (880mm, 1300mm)









| $\left( \right)$ | Model No     | Х             | JLCLDMR-10      | ) |
|------------------|--------------|---------------|-----------------|---|
| $\left( \right)$ | Material     | $\mathcal{X}$ | Anti-Rust       | ) |
| $\left( \right)$ | Wattage      | $\mathcal{X}$ | 7w              | ) |
| $\left( \right)$ | Dimension    | $\mathcal{X}$ | 150mm Square    | ) |
| (                | 300mm , 400n | ım , 55       | iOmm , 675mm, ) |   |
|                  | (880n        | nm, 13(       | JOmm)           |   |





4

мw

DALL

-

DISON





38













**JustLed** INVENTING BEYOND LIMITS







| (                | Model No     | X             | JLCLDMR-14    | )       |
|------------------|------