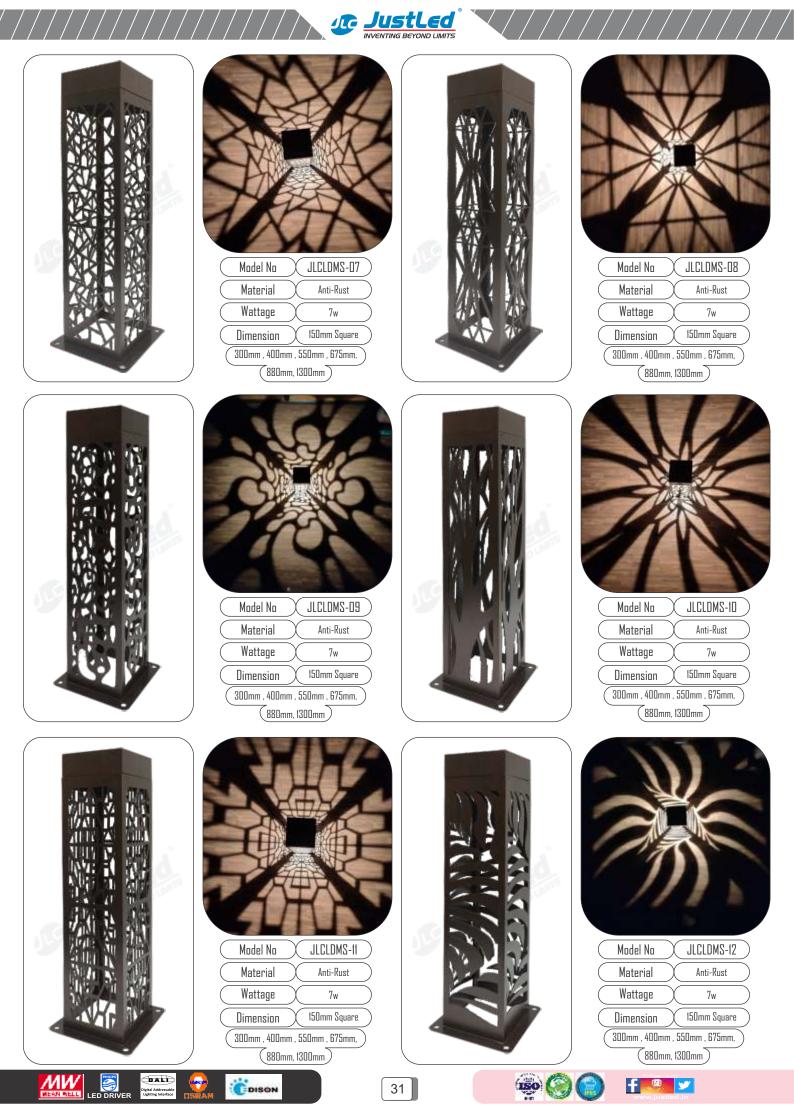

30

JustLed

| $\left( \right)$ | Model No     | X             | JLCLDMS-20    | $\bigcirc$ |
|------------------|--------------|---------------|---------------|------------|
| $\left( \right)$ | Material     | $\mathcal{X}$ | Anti-Rust     | $\Big)$    |
| $\left( \right)$ | Wattage      | X             | 7w            | $\Big)$    |
| $\left( \right)$ | Dimension    | X             | 150mm Square  | $\Big)$    |
| (                | 300mm , 400m | m , 50        | 50mm , 675mm, | )          |
|                  | (880m        | ım, 13        | DOmm          |            |