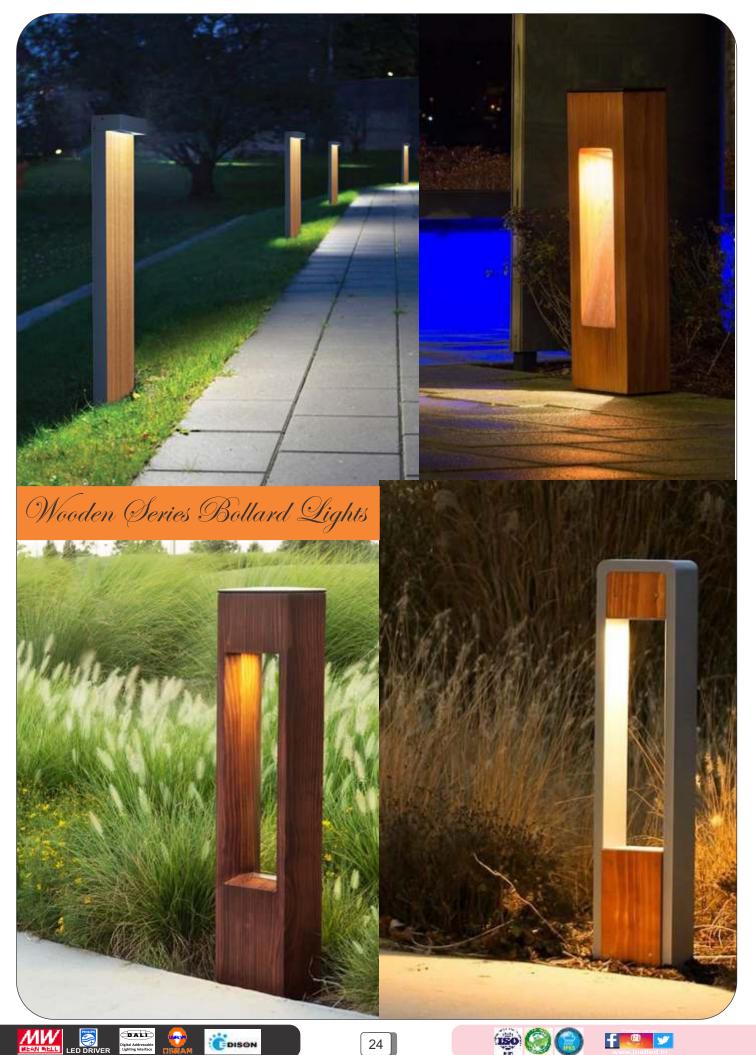

----------------|-------|-----|
| ≻ | Modular E27/Led Bollard                 | : 8-2 | 23  |
| ≻ | Wooden Series E27/Led Garden Bollard    | : 24- | -26 |
| ≻ | Stainless Series E27/Led Garden Bollard | : 27- | -28 |
| ≻ | Luminaire - de - Motif                  | : 29- | -35 |
| > | Square Series                           | : 36- | -42 |
| > | Round Series                            | : 43- | -45 |
| > | Out Door Wall art                       | : 0-4 | 6   |
| > | Under water Light                       | : 0-4 | 7   |
| > | Floodlight & Street Light High Bay      | : 0-4 | 8   |



**L**et

DISON



1

JustLed INVENTING BEYOND LIMITS



f 🧶 🛩





JustLed INVENTING BEYOND LIMITS



DISON

2







/ / / / / / /













Follow us on































































Cuminaire-de-motif





**JustLed** INVENTING BEYOND LIMITS

> 300mm , 400mm , 550mm , 675mm, (880mm, 1300mm)

> > f

@ 💅

IS

(880mm, 1300mm)

300mm , 400mm , 550mm , 675mm,

DISON

DALL

-

4

ED DRIVE

мw

30









JustLed





| $\left( \right)$ | Model No     | X             | JLCLDMS-20    | $\bigcirc$ |
|------------------|--------------|---------------|---------------|------------|
| $\left( \right)$ | Material     | $\mathcal{X}$ | Anti-Rust     | $\Big)$    |
| $\left( \right)$ | Wattage      | X             | 7w            | $\Big)$    |
| $\left( \right)$ | Dimension    | X             | 150mm Square  | $\Big)$    |
| (                | 300mm , 400m | m , 50        | 50mm , 675mm, | )          |
|                  | (880m        | ım, 13        | DOmm