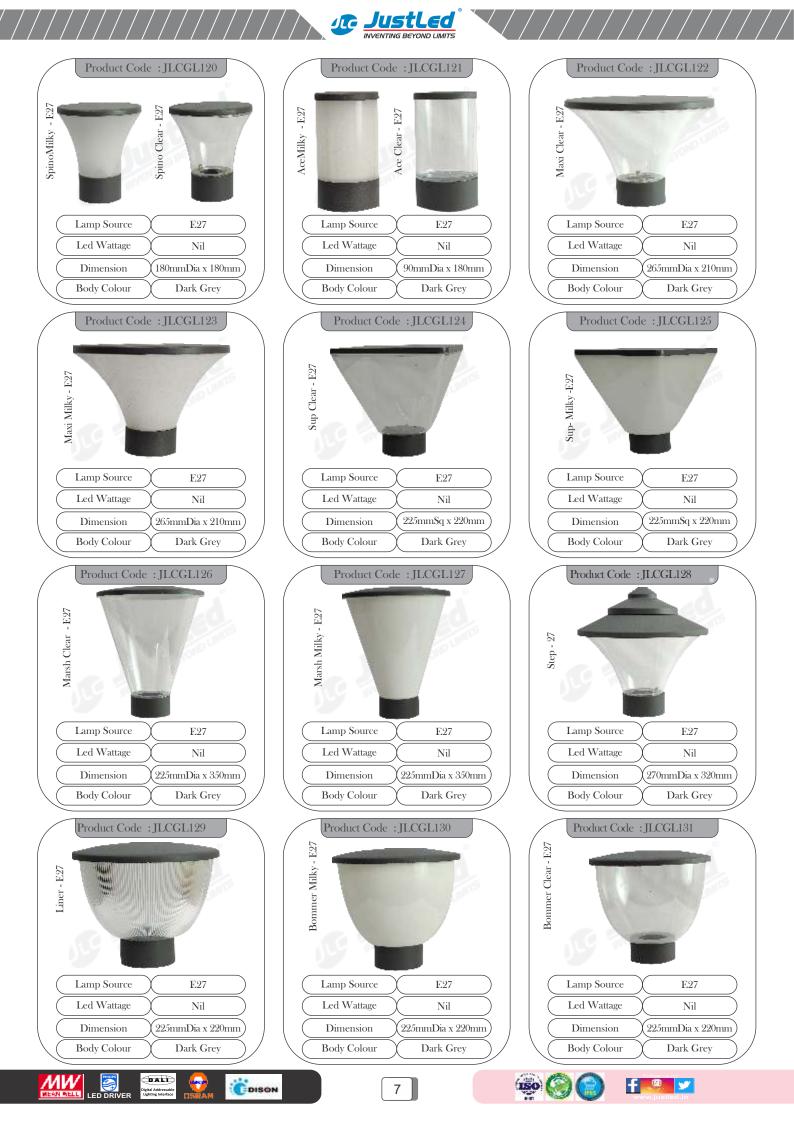

| : 1-7 | ,   |
|---|-----------------------------------------|-------|-----|
| ≻ | Modular E27/Led Bollard                 | : 8-2 | 23  |
| ≻ | Wooden Series E27/Led Garden Bollard    | : 24- | -26 |
| ≻ | Stainless Series E27/Led Garden Bollard | : 27- | -28 |
| ≻ | Luminaire - de - Motif                  | : 29- | -35 |
| > | Square Series                           | : 36- | -42 |
| > | Round Series                            | : 43- | -45 |
| > | Out Door Wall art                       | : 0-4 | 6   |
| > | Under water Light                       | : 0-4 | 7   |
| > | Floodlight & Street Light High Bay      | : 0-4 | 8   |



**L**et

DISON



1

JustLed INVENTING BEYOND LIMITS



f 🧶 🛩





JustLed INVENTING BEYOND LIMITS



DISON

2







/ / / / / / /













Follow us on































































Cuminaire-de-motif





**JustLed** INVENTING BEYOND LIMITS

> 300mm , 400mm , 550mm , 675mm, (880mm, 1300mm)

> > f

@ 💅

IS

(880mm, 1300mm)

300mm , 400mm , 550mm , 675mm,

DISON

DALL

-

4

ED DRIVE

мw

30









JustLed





| $\left( \right)$ | Model No     | X             | JLCLDMS-20    | $\bigcirc$ |
|------------------|--------------|---------------|---------------|------------|
| $\left( \right)$ | Material     | $\mathcal{X}$ | Anti-Rust     | $\Big)$    |
| $\left( \right)$ | Wattage      | X             | 7w            | $\Big)$    |
| $\left( \right)$ | Dimension    | X             | 150mm Square  | $\Big)$    |
| (                | 300mm , 400m | m , 50        | 50mm , 675mm, | )          |
|                  |