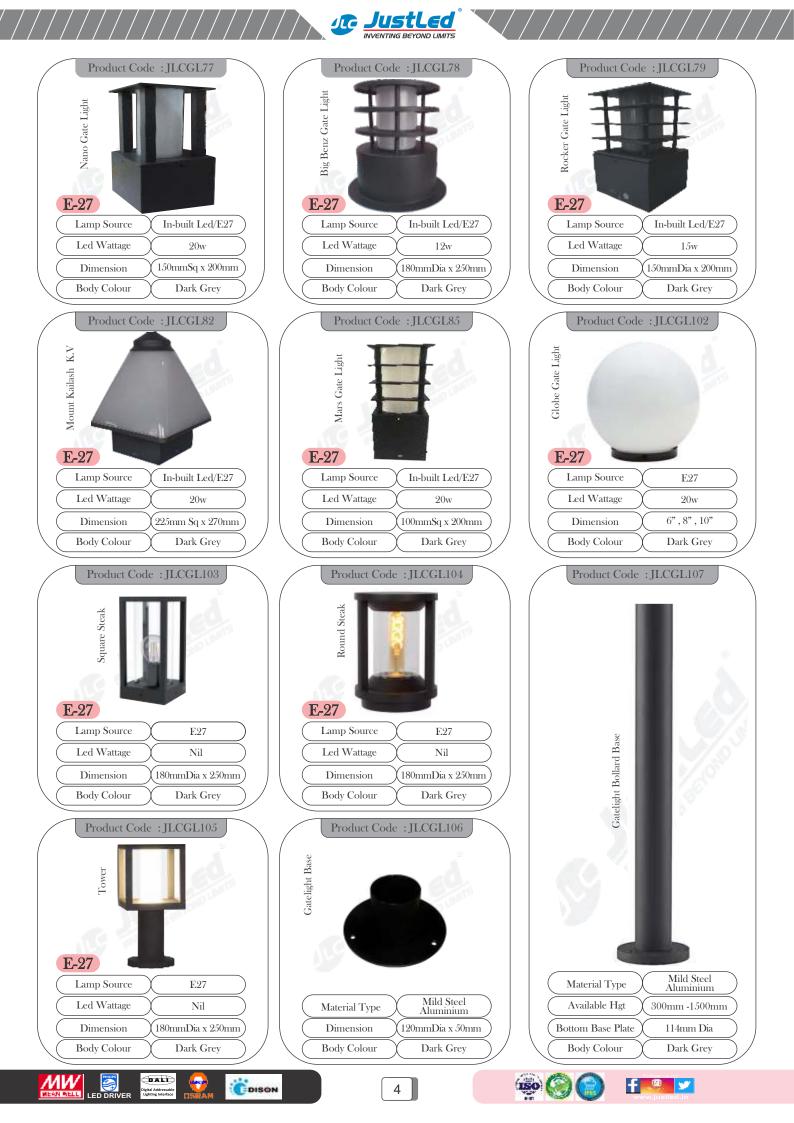

| ≻ | Modular E27/Led Gatelight               | : 1-7 | ,   |
|---|-----------------------------------------|-------|-----|
| ≻ | Modular E27/Led Bollard                 | : 8-2 | 23  |
| ≻ | Wooden Series E27/Led Garden Bollard    | : 24- | -26 |
| ≻ | Stainless Series E27/Led Garden Bollard | : 27- | -28 |
| ≻ | Luminaire - de - Motif                  | : 29- | -35 |
| > | Square Series                           | : 36- | -42 |
| > | Round Series                            | : 43- | -45 |
| > | Out Door Wall art                       | : 0-4 | 6   |
| > | Under water Light                       | : 0-4 | 7   |
| > | Floodlight & Street Light High Bay      | : 0-4 | 8   |



**L**et

DISON



1

JustLed INVENTING BEYOND LIMITS



f 🧶 🛩





JustLed INVENTING BEYOND LIMITS



DISON

2







/ / / / / / /













Follow us on































































Cuminaire-de-motif





**JustLed** INVENTING BEYOND LIMITS

> 300mm , 400mm , 550mm , 675mm, (880mm, 1300mm)

> > f

@ 💅

IS

(880mm, 1300mm)

300mm , 400mm , 550mm , 675mm,

DISON

DALL

-

4

ED DRIVE

мw

30









JustLed





| $\left( \right)$ | Model No     | X             | JLCLDMS-20    | $\bigcirc$ |
|------------------|--------------|---------------|---------------|------------|
| $\left( \right)$ | Material     | $\mathcal{X}$ | Anti-Rust     | $\Big)$    |
| $\left( \right)$ | Wattage      | X             | 7w            | $\Big)$    |
| $\left( \right)$ | Dimension    | X             | 150mm Square  | $\Big)$    |
| (                | 300mm , 400m | m , 50        | 50