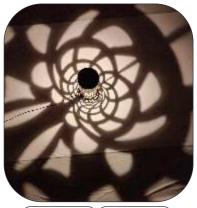

Lat.

DISON

37

(300mm , 400mm , 550mm , 675mm, (880mm, 1300mm )

f 🧶 🛩

150mm Square Dimension 300mm , 400mm , 550mm , 675mm, (880mm, 1300mm)

| $\left( \right)$ | Model No     | Х             | JLCLDMR-10      | ) |
|------------------|--------------|---------------|-----------------|---|
| $\left( \right)$ | Material     | $\mathcal{X}$ | Anti-Rust       | ) |
| $\left( \right)$ | Wattage      | $\mathcal{X}$ | 7w              | ) |
| $\left( \right)$ | Dimension    | $\mathcal{X}$ | 150mm Square    | ) |
| (                | 300mm , 400n | ım , 55       | iOmm , 675mm, ) |   |
|                  | (880n        | nm, 13(       | JOmm)           |   |