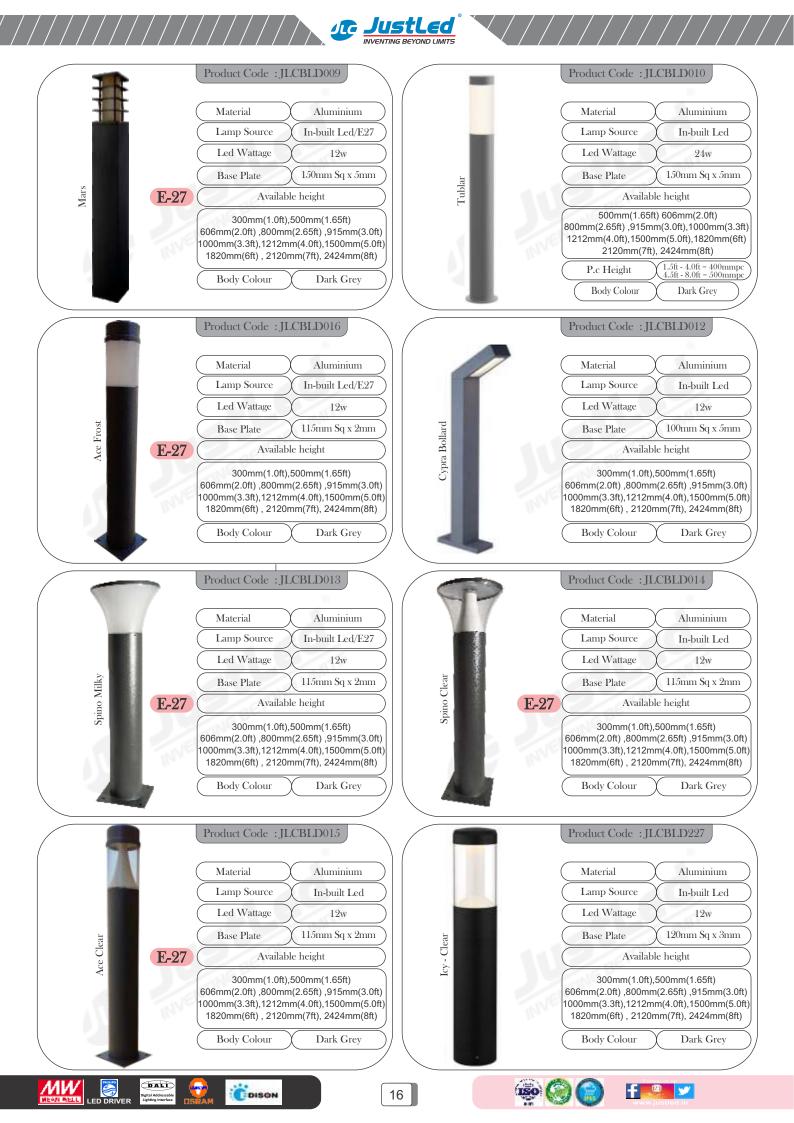

----------------------------------|-------|-----|
| ≻ | Modular E27/Led Bollard                 | : 8-2 | 23  |
| ≻ | Wooden Series E27/Led Garden Bollard    | : 24- | -26 |
| ≻ | Stainless Series E27/Led Garden Bollard | : 27- | -28 |
| ≻ | Luminaire - de - Motif                  | : 29- | -35 |
| > | Square Series                           | : 36- | -42 |
| > | Round Series                            | : 43- | -45 |
| > | Out Door Wall art                       | : 0-4 | 6   |
| > | Under water Light                       | : 0-4 | 7   |
| > | Floodlight & Street Light High Bay      | : 0-4 | 8   |



**L**et

DISON



1

JustLed INVENTING BEYOND LIMITS



f 🧶 🛩





JustLed INVENTING BEYOND LIMITS



DISON

2







/ / / / / / /













Follow us on































































Cuminaire-de-motif





**JustLed** INVENTING BEYOND LIMITS

> 300mm , 400mm , 550mm , 675mm, (880mm, 1300mm)

> > f

@ 💅

IS

(880mm, 1300mm)

300mm , 400mm , 550mm , 675mm,

DISON

DALL

-

4

ED DRIVE

мw

30









JustLed





| $\left( \right)$ | Model No     | X             | JLCLDMS-20    | $\bigcirc$ |
|------------------|--------------|---------------|---------------|------------|
| $\left( \right)$ | Material     | $\mathcal{X}$ | Anti-Rust     | $\Big)$    |
| $\left( \right)$ | Wattage      | X             | 7w            | $\Big)$    |
| $\left( \right)$ | Dimension    | X             | 150mm Square  | $\Big)$    |
| (                | 300mm , 400m | m , 50        | 50mm , 675mm, | )          |
|                  | (880m        | ım, 13