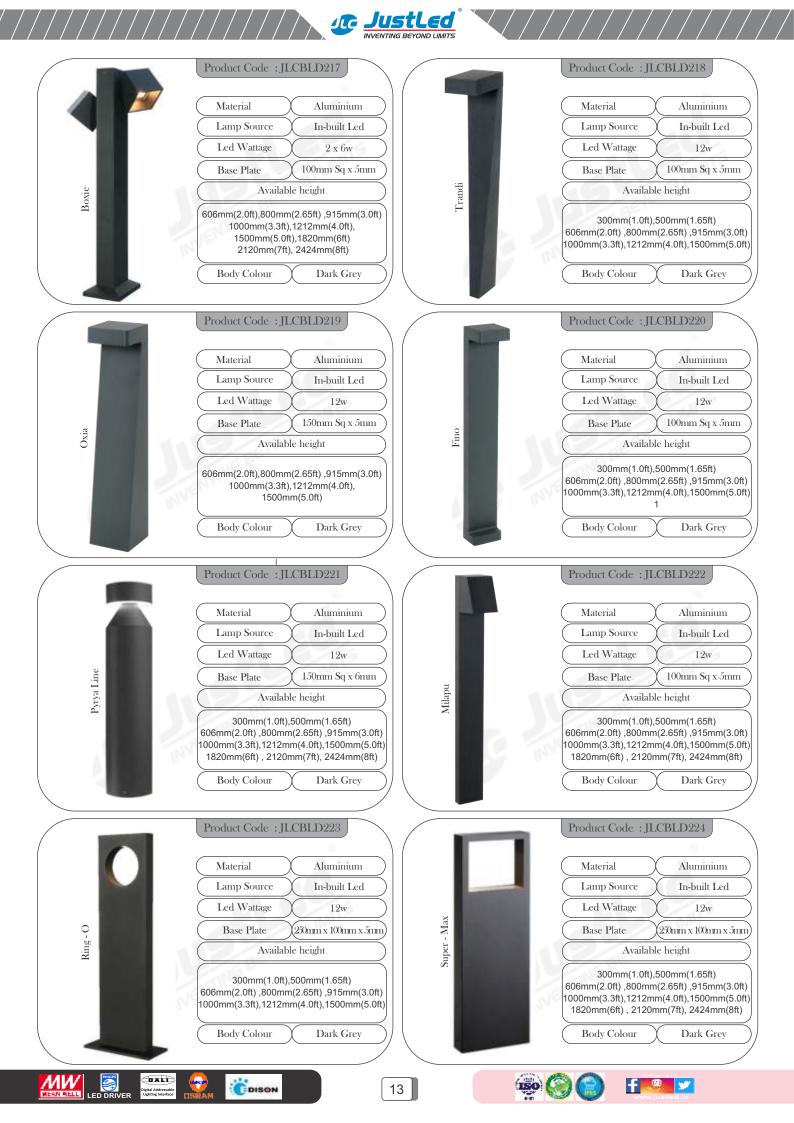

----------------------------------------|-------|-----|
| ≻ | Modular E27/Led Bollard                 | : 8-2 | 23  |
| ≻ | Wooden Series E27/Led Garden Bollard    | : 24- | -26 |
| ≻ | Stainless Series E27/Led Garden Bollard | : 27- | -28 |
| ≻ | Luminaire - de - Motif                  | : 29- | -35 |
| > | Square Series                           | : 36- | -42 |
| > | Round Series                            | : 43- | -45 |
| > | Out Door Wall art                       | : 0-4 | 6   |
| > | Under water Light                       | : 0-4 | 7   |
| > | Floodlight & Street Light High Bay      | : 0-4 | 8   |



**L**et

DISON



1

JustLed INVENTING BEYOND LIMITS



f 🧶 🛩





JustLed INVENTING BEYOND LIMITS



DISON

2







/ / / / / / /













Follow us on































































Cuminaire-de-motif





**JustLed** INVENTING BEYOND LIMITS

> 300mm , 400mm , 550mm , 675mm, (880mm, 1300mm)

> > f

@ 💅

IS

(880mm, 1300mm)

300mm , 400mm , 550mm , 675mm,

DISON

DALL

-

4

ED DRIVE

мw

30









JustLed





| $\left( \right)$ | Model No     | X             | JLCLDMS-20    | $\bigcirc$ |
|------------------|--------------|---------------|---------------|------------|
| $\left( \right)$ | Material     | $\mathcal{X}$ | Anti-Rust     | $\Big)$    |
| $\left( \right)$ | Wattage      | X             | 7w            | $\Big)$    |
| $\left( \right)$ | Dimension    | X             | 150mm Square  | $\Big)$    |
| (                | 300mm , 400m | m , 50        | 50mm , 675mm, | )          |
|                  | (880m        | ım, 13