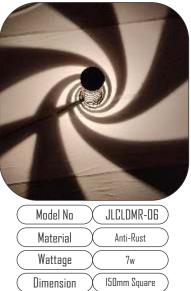

f 🧶 🏏

34

f 🤗 🏏

| (                | Model No        | $\mathcal{X}$ | JLCLDMR-02      |  |  |
|------------------|-----------------|---------------|-----------------|--|--|
| $\left( \right)$ | Material        | $\mathcal{X}$ | Anti-Rust       |  |  |
| $\left( \right)$ | Wattage         | $\mathcal{X}$ | 7w 📃            |  |  |
| $\left( \right)$ | Dimension       | $\mathcal{X}$ | 150mm Square    |  |  |
| (                | 300mm , 400m    | ım , 51       | iOmm , 675mm, ) |  |  |
|                  | (880mm, 1300mm) |               |                 |  |  |