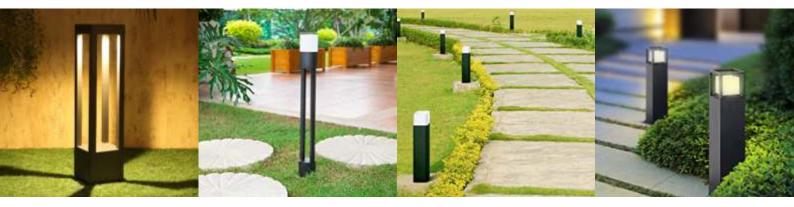

d Gatelight               | : 1-7 | ,   |
|---|-----------------------------------------|-------|-----|
| ≻ | Modular E27/Led Bollard                 | : 8-2 | 23  |
| ≻ | Wooden Series E27/Led Garden Bollard    | : 24- | -26 |
| ≻ | Stainless Series E27/Led Garden Bollard | : 27- | -28 |
| ≻ | Luminaire - de - Motif                  | : 29- | -35 |
| > | Square Series                           | : 36- | -42 |
| > | Round Series                            | : 43- | -45 |
| > | Out Door Wall art                       | : 0-4 | 6   |
| > | Under water Light                       | : 0-4 | 7   |
| > | Floodlight & Street Light High Bay      | : 0-4 | 8   |



**L**et

DISON



1

JustLed INVENTING BEYOND LIMITS



f 🧶 🛩





JustLed INVENTING BEYOND LIMITS



DISON

2







/ / / / / / /













Follow us on































































Cuminaire-de-motif





**JustLed** INVENTING BEYOND LIMITS

> 300mm , 400mm , 550mm , 675mm, (880mm, 1300mm)

> > f

@ 💅

IS

(880mm, 1300mm)

300mm , 400mm , 550mm , 675mm,

DISON

DALL

-

4

ED DRIVE

мw

30









JustLed





| $\left( \right)$ | Model No     | X             | JLCLDMS-20    | $\bigcirc$ |
|------------------|--------------|---------------|---------------|------------|
| $\left( \right)$ | Material     | $\mathcal{X}$ | Anti-Rust     | $\Big)$    |
| $\left( \right)$ | Wattage      | X             | 7w            | $\Big)$    |
| $\left( \right)$ | Dimension    | X             | 150mm Square  | $\Big)$    |
| (                | 300mm , 400m | m , 50        | 50mm , 675mm, | )