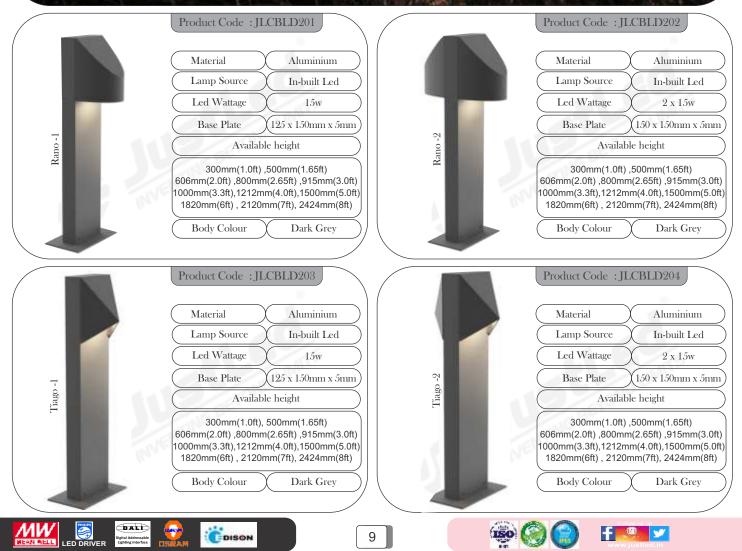

## **INDEX**

| ≻ | Modular E27/Led Gatelight               | : 1-7 | ,   |
|---|-----------------------------------------|-------|-----|
| ≻ | Modular E27/Led Bollard                 | : 8-2 | 23  |
| ≻ | Wooden Series E27/Led Garden Bollard    | : 24- | -26 |
| ≻ | Stainless Series E27/Led Garden Bollard | : 27- | -28 |
| ≻ | Luminaire - de - Motif                  | : 29- | -35 |
| > | Square Series                           | : 36- | -42 |
| > | Round Series                            | : 43- | -45 |
| > | Out Door Wall art                       | : 0-4 | 6   |
| > | Under water Light                       | : 0-4 | 7   |
| > | Floodlight & Street Light High Bay      | : 0-4 | 8   |