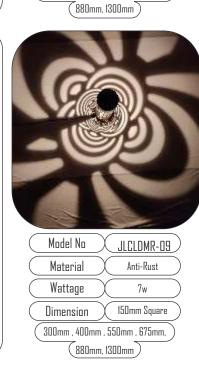

Lat.

DISON

37

(300mm , 400mm , 550mm , 675mm, (880mm, 1300mm )

f 🧶 🛩

150mm Square Dimension 300mm , 400mm , 550mm , 675mm, (880mm, 1300mm)

| $\left( \right)$ | Model No     | Х             | JLCLDMR-10      | ) |
|------------------|--------------|---------------|-----------------|---|
| $\left( \right)$ | Material     | $\mathcal{X}$ | Anti-Rust       | ) |
| $\left( \right)$ | Wattage      | $\mathcal{X}$ | 7w              | ) |
| $\left( \right)$ | Dimension    | $\mathcal{X}$ | 150mm Square    | ) |
| (                | 300mm , 400n | ım , 55       | iOmm , 675mm, ) |   |
|                  | (880n        | nm, 13(       | JOmm)           |   |