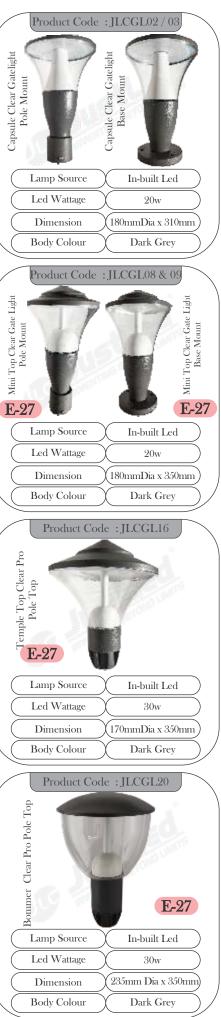

## **INDEX**

| ≻ | Modular E27/Led Gatelight               | : 1-7 | ,   |
|---|-----------------------------------------|-------|-----|
| ≻ | Modular E27/Led Bollard                 | : 8-2 | 23  |
| ≻ | Wooden Series E27/Led Garden Bollard    | : 24- | -26 |
| ≻ | Stainless Series E27/Led Garden Bollard | : 27- | -28 |
| ≻ | Luminaire - de - Motif                  | : 29- | -35 |
| > | Square Series                           | : 36- | -42 |
| > | Round Series                            | : 43- | -45 |
| > | Out Door Wall art                       | : 0-4 | 6   |
| > | Under water Light                       | : 0-4 | 7   |
| > | Floodlight & Street Light High Bay      | : 0-4 | 8   |