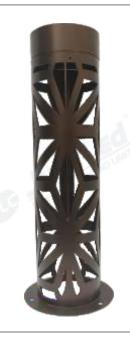

| 50mm , 675mm, ) |  |
| (880mm, 1300mm)  |              |               |                 |  |

f 🧶 🏏





34

















f 🤗 🏏













| (                | Model No        | $\mathcal{X}$ | JLCLDMR-02      |  |  |
|------------------|-----------------|---------------|-----------------|--|--|
| $\left( \right)$ | Material        | $\mathcal{X}$ | Anti-Rust       |  |  |
| $\left( \right)$ | Wattage         | $\mathcal{X}$ | 7w 📃            |  |  |
| $\left( \right)$ | Dimension       | $\mathcal{X}$ | 150mm Square    |  |  |
| (                | 300mm , 400m    | ım , 51       | iOmm , 675mm, ) |  |  |
|                  | (880mm, 1300mm) |               |                 |  |  |











Lat.

DISON





37



(300mm , 400mm , 550mm , 675mm, (880mm, 1300mm )

f 🧶 🛩









150mm Square Dimension 300mm , 400mm , 550mm , 675mm, (880mm, 1300mm)









| $\left( \right)$ | Model No     | Х             | JLCLDMR-10      | ) |
|------------------|--------------|---------------|-----------------|---|
| $\left( \right)$ | Material     | $\mathcal{X}$ | Anti-Rust       | ) |
| $\left( \right)$ | Wattage      | $\mathcal{X}$ | 7w              | ) |
| $\left( \right)$ | Dimension    | $\mathcal{X}$ | 150mm Square    | ) |
| (                | 300mm , 400n | ım , 55       | iOmm , 675mm, ) |   |
|                  | (880n        | nm, 13(       | JOmm)           |   |





4

мw

DALL

-

DISON





38













**JustLed** INVENTING BEYOND LIMITS







| (                | Model No     | X             | JLCLDMR-14    | )       |
|------------------|----------