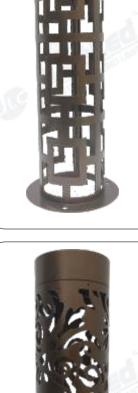

|  |  |











Lat.

DISON





37



(300mm , 400mm , 550mm , 675mm, (880mm, 1300mm )

f 🧶 🛩









150mm Square Dimension 300mm , 400mm , 550mm , 675mm, (880mm, 1300mm)









| $\left( \right)$ | Model No     | Х             | JLCLDMR-10      | ) |
|------------------|--------------|---------------|-----------------|---|
| $\left( \right)$ | Material     | $\mathcal{X}$ | Anti-Rust       | ) |
| $\left( \right)$ | Wattage      | $\mathcal{X}$ | 7w              | ) |
| $\left( \right)$ | Dimension    | $\mathcal{X}$ | 150mm Square    | ) |
| (                | 300mm , 400n | ım , 55       | iOmm , 675mm, ) |   |
|                  | (880n        | nm, 13(       | JOmm)           |   |





4

мw

DALL

-

DISON





38













**JustLed** INVENTING BEYOND LIMITS







| (                | Model No     | X             | JLCLDMR-14    | )       |
|------------------|--------------|---------------|---------------|---------|
| $\left( \right)$ | Material     | X             | Anti-Rust     | $\Big)$ |
| $\left( \right)$ | Wattage      | $\mathcal{X}$ | 7w            | $\Big)$ |
| $\left( \right)$ | Dimension    | $\mathcal{X}$ | 150mm Square  | $\Big)$ |
| (                | 300mm , 400m | ım , 55       | iOmm , 675mm, | )       |
|                  | (880m        | ım, 130       | 30mm )        | -       |



| (                | Model No     | X             | JLCLDMR-16      | ) |
|------------------|--------------|---------------|-----------------|---|
| $\left( \right)$ | Material     | $\mathcal{X}$ | Anti-Rust       | ) |
| $\left( \right)$ | Watt