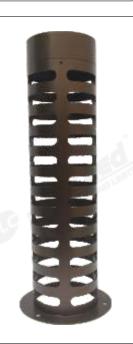

30

JustLed

| $\left( \right)$ | Model No     | X             | JLCLDMS-20    | $\bigcirc$ |
|------------------|--------------|---------------|---------------|------------|
| $\left( \right)$ | Material     | $\mathcal{X}$ | Anti-Rust     | $\Big)$    |
| $\left( \right)$ | Wattage      | X             | 7w            | $\Big)$    |
| $\left( \right)$ | Dimension    | X             | 150mm Square  | $\Big)$    |
| (                | 300mm , 400m | m , 50        | 50mm , 675mm, | )          |
|                  | (880m        | ım, 13        | DOmm          |            |