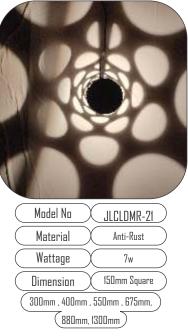

 Dimension
 140mm Dia

 300mm , 400mm , 550mm , 675mm, (880mm, 1300mm)

| $\left( \right)$ | Model No     | $\mathcal{X}$ | JLCLDMR-20      |
|------------------|--------------|---------------|-----------------|
| $\left( \right)$ | Material     | X             | Anti-Rust       |
| $\left( \right)$ | Wattage      | $\mathcal{X}$ | 7w 🔵            |
| $\left( \right)$ | Dimension    | $\mathcal{X}$ | 150mm Square    |
| (                | 300mm , 400m | ım , 58       | 50mm , 675mm, ) |
|                  | (880n        | ım, 131       | DOmm            |