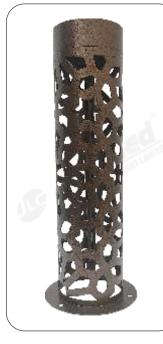

/ / / / / / /

Follow us on

Cuminaire-de-motif

**JustLed** INVENTING BEYOND LIMITS

> 300mm , 400mm , 550mm , 675mm, (880mm, 1300mm)

> > f

@ 💅

IS

(880mm, 1300mm)

300mm , 400mm , 550mm , 675mm,

DISON

DALL

-

4

ED DRIVE

мw