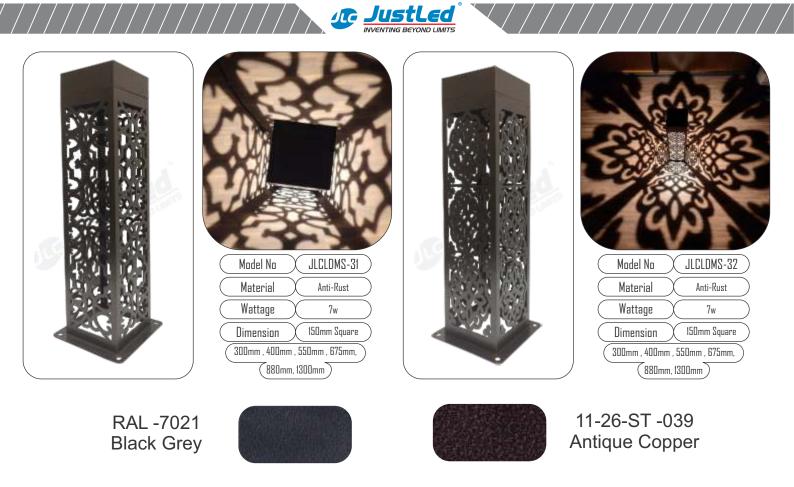

МW

| $\left( \right)$ | Model No     | X             | JLCLDMS-30      |  |
|------------------|--------------|---------------|-----------------|--|
| $\left( \right)$ | Material     | $\mathcal{X}$ | Anti-Rust       |  |
| $\left( \right)$ | Wattage      | $\mathcal{X}$ | 7w 🔪            |  |
| $\left( \right)$ | Dimension    | $\mathcal{X}$ | 150mm Square    |  |
| (                | 300mm , 400m | ım , 51       | 50mm , 675mm, ) |  |
| (880mm, 1300mm)  |              |               |                 |  |