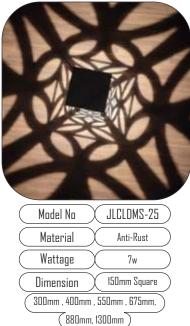

)$                   | Dimension | $\mathcal{X}$ | 150mm Square |  |
| ( 300mm , 400mm , 550mm , 675mm, ) |           |               |              |  |
| (880mm, 1300mm)                    |           |               |              |  |



PHILIPS

мw

DALL

......





ISO

0

9



| $\left( \right)$ | Model No     | $\mathcal{X}$ | JLCLDMS-24    | ) |
|------------------|--------------|---------------|---------------|---|
| $\left( \right)$ | Material     | $\mathcal{X}$ | Anti-Rust     | ) |
| $\left( \right)$ | Wattage      | $\mathcal{X}$ | 7w            | ) |
| $\left( \right)$ | Dimension    | $\mathcal{X}$ | 150mm Square  | ) |
| (                | 300mm , 400m | ım , 51       | 50mm , 675mm, | ) |
| (880mm, 1300mm)  |              |               |               |   |

f 🧶 🛩







JustLed



| -                |               | -    |                 |         |
|------------------|---------------|------|-----------------|---------|
| $\left( \right)$ | Material      | X    | Anti-Rust       |         |
| $\left( \right)$ | Wattage       | X    | 7w              |         |
| $\left( \right)$ | Dimension     | X    | 150mm Square    | $\Big)$ |
| (                | 300mm , 400mm | , 55 | iOmm , 675mm, ) |         |
| (880mm, 1300mm)  |               |      |                 |         |









| $\left( \right)$                   | Model No  | $\mathcal{X}$ | JLCLDMS-28   |  |
|------------------------------------|-----------|---------------|--------------|--|
| $\left( \right)$                   | Material  | $\mathcal{X}$ | Anti-Rust    |  |
| $\left( \right)