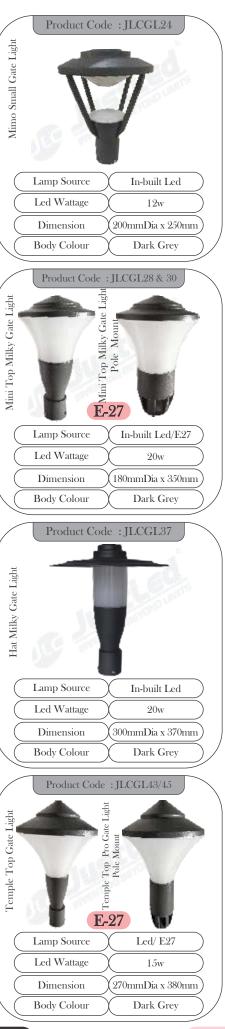

## **INDEX**

| ≻ | Modular E27/Led Gatelight               | : 1-7 | ,   |
|---|-----------------------------------------|-------|-----|
| ≻ | Modular E27/Led Bollard                 | : 8-2 | 23  |
| ≻ | Wooden Series E27/Led Garden Bollard    | : 24- | -26 |
| ≻ | Stainless Series E27/Led Garden Bollard | : 27- | -28 |
| ≻ | Luminaire - de - Motif                  | : 29- | -35 |
| > | Square Series                           | : 36- | -42 |
| > | Round Series                            | : 43- | -45 |
| > | Out Door Wall art                       | : 0-4 | 6   |
| > | Under water Light                       | : 0-4 | 7   |
| > | Floodlight & Street Light High Bay      | : 0-4 | 8   |