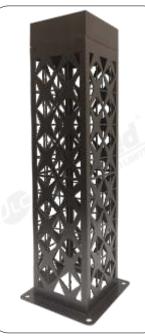

PHILIPS

мw

DALL

......

ISO

0

9

| $\left( \right)$ | Model No     | $\mathcal{X}$ | JLCLDMS-24    | ) |
|------------------|--------------|---------------|---------------|---|
| $\left( \right)$ | Material     | $\mathcal{X}$ | Anti-Rust     | ) |
| $\left( \right)$ | Wattage      | $\mathcal{X}$ | 7w            | ) |
| $\left( \right)$ | Dimension    | $\mathcal{X}$ | 150mm Square  | ) |
| (                | 300mm , 400m | ım , 51       | 50mm , 675mm, | ) |
| (880mm, 1300mm)  |              |               |               |   |