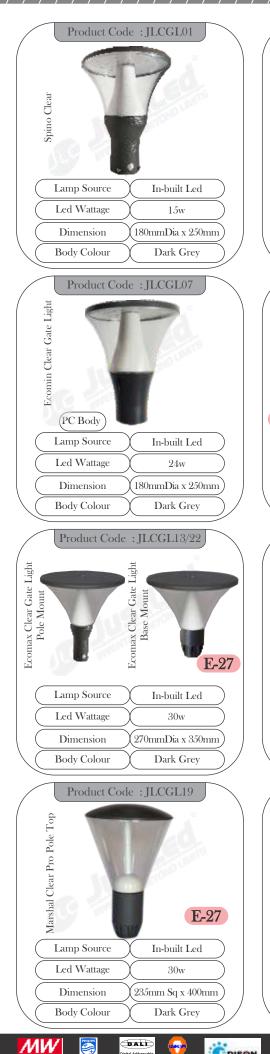

## **INDEX**

| ≻ | Modular E27/Led Gatelight               | : 1-7 | ,   |
|---|-----------------------------------------|-------|-----|
| ≻ | Modular E27/Led Bollard                 | : 8-2 | 23  |
| ≻ | Wooden Series E27/Led Garden Bollard    | : 24- | -26 |
| ≻ | Stainless Series E27/Led Garden Bollard | : 27- | -28 |
| ≻ | Luminaire - de - Motif                  | : 29- | -35 |
| > | Square Series                           | : 36- | -42 |
| > | Round Series                            | : 43- | -45 |
| > | Out Door Wall art                       | : 0-4 | 6   |
| > | Under water Light                       | : 0-4 | 7   |
| > | Floodlight & Street Light High Bay      | : 0-4 | 8   |