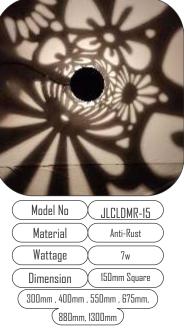

/ / / / / / /

Follow us on

Cuminaire-de-motif

**JustLed** INVENTING BEYOND LIMITS

> 300mm , 400mm , 550mm , 675mm, (880mm, 1300mm)

> > f

@ 💅

IS

(880mm, 1300mm)

300mm , 400mm , 550mm , 675mm,

DISON

DALL

-

4

ED DRIVE

мw