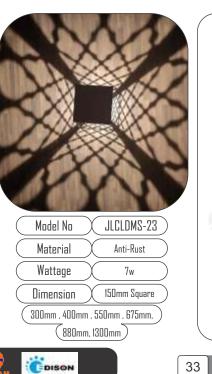

30

JustLed

| $\left( \right)$ | Model No     | X             | JLCLDMS-20    | $\bigcirc$ |
|------------------|--------------|---------------|---------------|------------|
| $\left( \right)$ | Material     | $\mathcal{X}$ | Anti-Rust     | $\Big)$    |
| $\left( \right)$ | Wattage      | X             | 7w            | $\Big)$    |
| $\left( \right)$ | Dimension    | X             | 150mm Square  | $\Big)$    |
| (                | 300mm , 400m | m , 50        | 50mm , 675mm, | )          |
|                  | (880m        | ım, 13        | DOmm          |            |