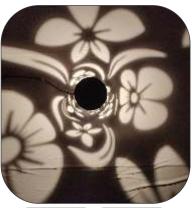

Lat.

DISON

37

(300mm , 400mm , 550mm , 675mm, (880mm, 1300mm )

f 🧶 🛩

150mm Square Dimension 300mm , 400mm , 550mm , 675mm, (880mm, 1300mm)

| $\left( \right)$ | Model No     | Х             | JLCLDMR-10      | ) |
|------------------|--------------|---------------|-----------------|---|
| $\left( \right)$ | Material     | $\mathcal{X}$ | Anti-Rust       | ) |
| $\left( \right)$ | Wattage      | $\mathcal{X}$ | 7w              | ) |
| $\left( \right)$ | Dimension    | $\mathcal{X}$ | 150mm Square    | ) |
| (                | 300mm , 400n | ım , 55       | iOmm , 675mm, ) |   |
|                  | (880n        | nm, 13(       | JOmm)           |   |