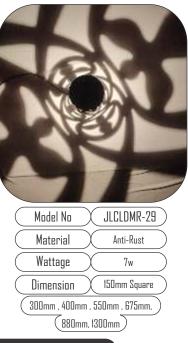

| (                | Model No     | X             | JLCLDMR-34      |
|------------------|--------------|---------------|-----------------|
| $\left( \right)$ | Material     | $\mathcal{X}$ | Anti-Rust       |
| $\left( \right)$ | Wattage      | $\mathcal{X}$ | 7w 🔪            |
| $\left( \right)$ | Dimension    | $\mathcal{X}$ | 150mm Square    |
| (                | 300mm , 400m | ım , 58       | 50mm , 675mm, ) |
|                  | (880n        | ım, 131       | DOmm            |