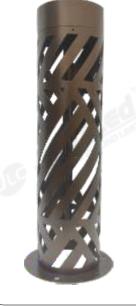

/ / / / / / /

Follow us on

Cuminaire-de-motif

**JustLed** INVENTING BEYOND LIMITS

> 300mm , 400mm , 550mm , 675mm, (880mm, 1300mm)

> > f

@ 💅

IS

(880mm, 1300mm)

300mm , 400mm , 550mm , 675mm,

DISON

DALL

-

4

ED DRIVE

мw