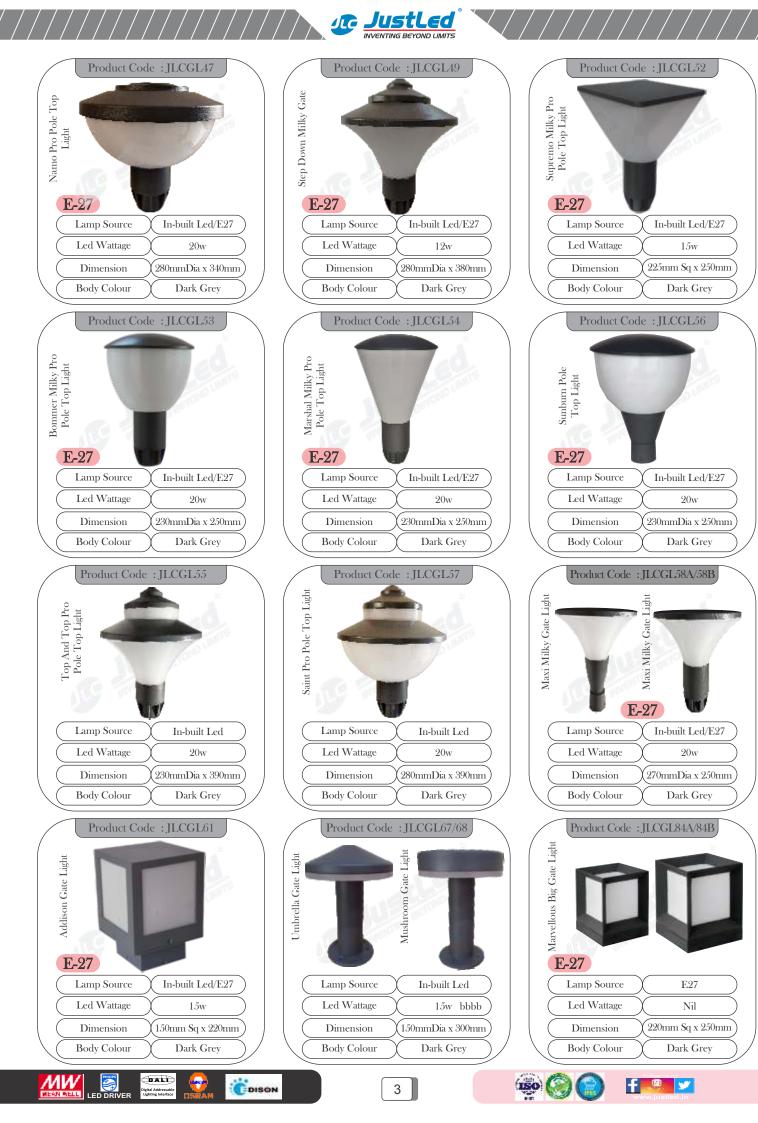

## **INDEX**

| ≻ | Modular E27/Led Gatelight               | : 1-7 | ,   |
|---|-----------------------------------------|-------|-----|
| ≻ | Modular E27/Led Bollard                 | : 8-2 | 23  |
| ≻ | Wooden Series E27/Led Garden Bollard    | : 24- | -26 |
| ≻ | Stainless Series E27/Led Garden Bollard | : 27- | -28 |
| ≻ | Luminaire - de - Motif                  | : 29- | -35 |
| > | Square Series                           | : 36- | -42 |
| > | Round Series                            | : 43- | -45 |
| > | Out Door Wall art                       | : 0-4 | 6   |
| > | Under water Light                       | : 0-4 | 7   |
| > | Floodlight & Street Light High Bay      | : 0-4 | 8   |