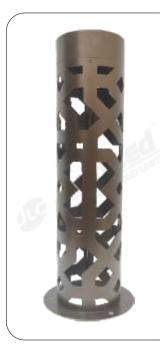

| $\left( \right)$ | Model No     | $\mathcal{X}$ | JLCLDMR-30      |
|------------------|--------------|---------------|-----------------|
| $\left( \right)$ | Material     | $\mathcal{X}$ | Anti-Rust       |
| $\left( \right)$ | Wattage      | $\mathcal{X}$ | 7w              |
| $\left( \right)$ | Dimension    | $\mathcal{X}$ | 150mm Square    |
| (                | 300mm , 400m | ım , 58       | 50mm , 675mm, ) |
|                  | (880n        | 1m, 13        | DOmm            |