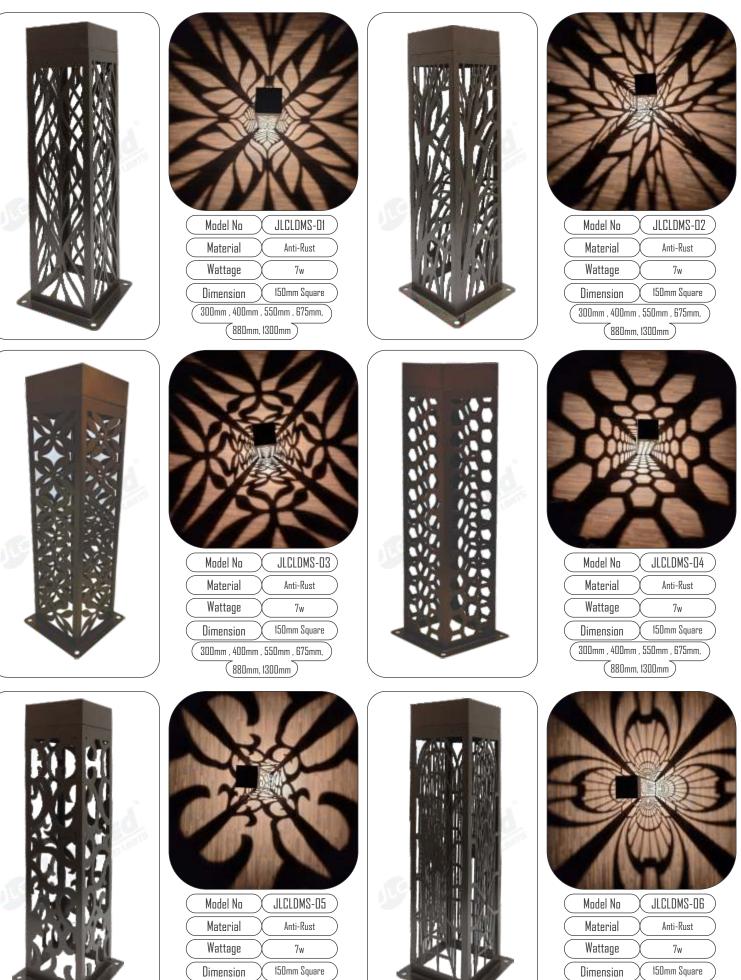

/ / / / / / /

Follow us on

Cuminaire-de-motif

**JustLed** INVENTING BEYOND LIMITS

> 300mm , 400mm , 550mm , 675mm, (880mm, 1300mm)

> > f

@ 💅

IS

(880mm, 1300mm)

300mm , 400mm , 550mm , 675mm,

DISON

DALL

-

4

ED DRIVE

мw