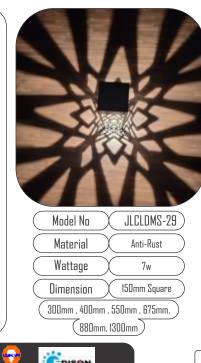

30

JustLed

| $\left( \right)$ | Model No     | X             | JLCLDMS-20    | $\bigcirc$ |
|------------------|--------------|---------------|---------------|------------|
| $\left( \right)$ | Material     | $\mathcal{X}$ | Anti-Rust     | $\Big)$    |
| $\left( \right)$ | Wattage      | X             | 7w            | $\Big)$    |
| $\left( \right)$ | Dimension    | X             | 150mm Square  | $\Big)$    |
| (                | 300mm , 400m | m , 50        | 50mm , 675mm, | )          |
|                  | (880m        | ım, 13        | DOmm          |            |