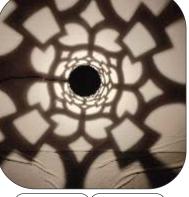

| (880n        | ım, 131       | DOmm)           |   |



| $\left( \right)$ | Model No        | $\mathcal{X}$ | JLCLDMR-18    | ) |  |
|------------------|-----------------|---------------|---------------|---|--|
| $\left( \right)$ | Material        | $\mathcal{X}$ | Anti-Rust     | ) |  |
| $\left( \right)$ | Wattage         | $\mathcal{X}$ | 7w            | ) |  |
| $\left( \right)$ | Dimension       | $\mathcal{X}$ | 150mm Square  | ) |  |
| (                | 300mm , 400m    | ım , 58       | 50mm , 675mm, | ) |  |
|                  | (880mm, 1300mm) |               |               |   |  |

f 🧶 🏏



PHILIPS

(rec

DISON

МW

























US JUSTLED

 
 Material
 Anti-Rust

 Wattage
 7w

 Dimension
 140mm Dia

 300mm , 400mm , 550mm , 675mm, (880mm, 1300mm)







| $\left( \right)$ | Model No     | $\mathcal{X}$ | JLCLDMR-20      |
|------------------|--------------|---------------|-----------------|
| $\left( \right)$ | Material     | X             | Anti-Rust       |
| $\left( \right)$ | Wattage      | $\mathcal{X}$ | 7w 🔵            |
| $\left( \right)$ | Dimension    | $\mathcal{X}$ | 150mm Square    |
| (                | 300mm , 400m | ım , 58       | 50mm , 675mm, ) |
|                  | (880n        | ım, 131       | DOmm            |



| $\bigcirc$       | Model No     | $\mathcal{X}$ | JLCLDMR-22      |  |
|------------------|--------------|---------------|-----------------|--|
| $\left( \right)$ | Material     | X             | Anti-Rust       |  |
| $\left( \right)$ | Wattage      | $\mathcal{X}$ | 7w 🔪            |  |
| $\left( \ri