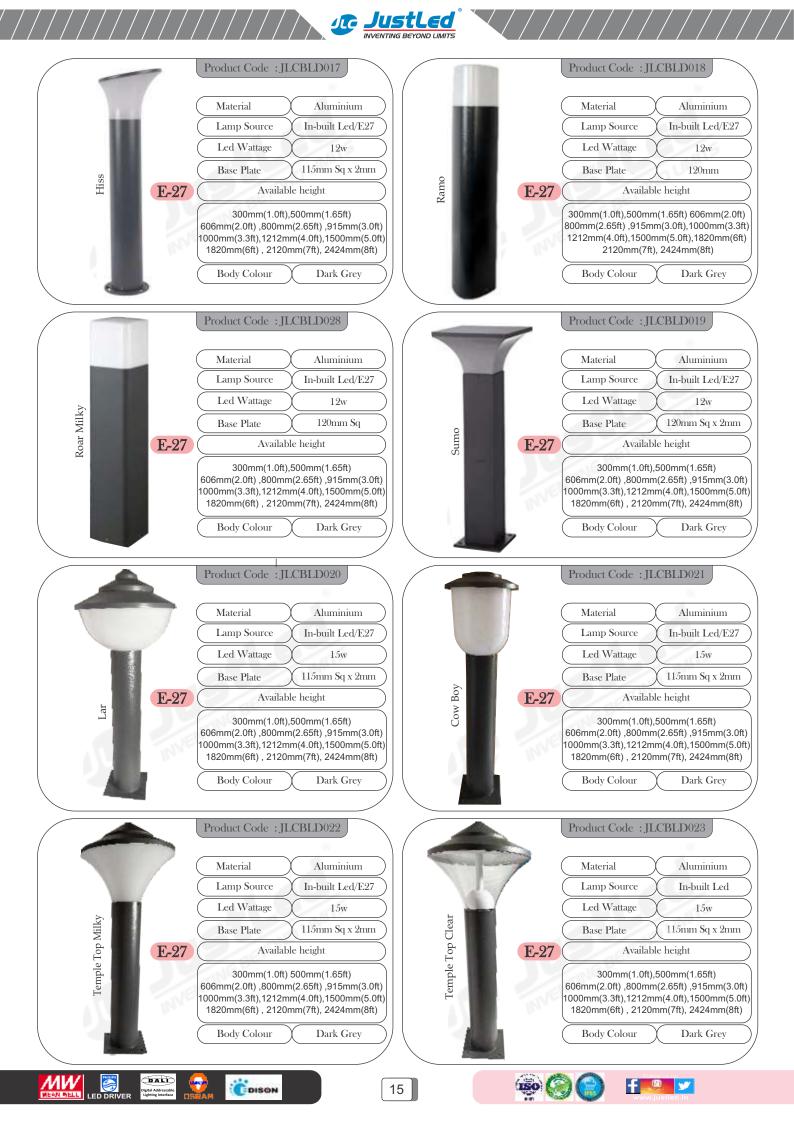

------------------------------------|-------|-----|
| ≻ | Modular E27/Led Bollard                 | : 8-2 | 23  |
| ≻ | Wooden Series E27/Led Garden Bollard    | : 24- | -26 |
| ≻ | Stainless Series E27/Led Garden Bollard | : 27- | -28 |
| ≻ | Luminaire - de - Motif                  | : 29- | -35 |
| > | Square Series                           | : 36- | -42 |
| > | Round Series                            | : 43- | -45 |
| > | Out Door Wall art                       | : 0-4 | 6   |
| > | Under water Light                       | : 0-4 | 7   |
| > | Floodlight & Street Light High Bay      | : 0-4 | 8   |



**L**et

DISON



1

JustLed INVENTING BEYOND LIMITS



f 🧶 🛩





JustLed INVENTING BEYOND LIMITS



DISON

2







/ / / / / / /













Follow us on































































Cuminaire-de-motif





**JustLed** INVENTING BEYOND LIMITS

> 300mm , 400mm , 550mm , 675mm, (880mm, 1300mm)

> > f

@ 💅

IS

(880mm, 1300mm)

300mm , 400mm , 550mm , 675mm,

DISON

DALL

-

4

ED DRIVE

мw

30









JustLed





| $\left( \right)$ | Model No     | X             | JLCLDMS-20    | $\bigcirc$ |
|------------------|--------------|---------------|---------------|------------|
| $\left( \right)$ | Material     | $\mathcal{X}$ | Anti-Rust     | $\Big)$    |
| $\left( \right)$ | Wattage      | X             | 7w            | $\Big)$    |
| $\left( \right)$ | Dimension    | X             | 150mm Square  | $\Big)$    |
| (                | 300mm , 400m | m , 50        | 50mm , 675mm, | )          |
|                  | (880m        | ım, 13