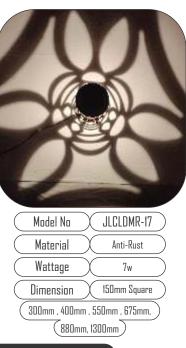

| $\left( \right)$ | Model No        | $\mathcal{X}$ | JLCLDMR-18    | ) |  |
|------------------|-----------------|---------------|---------------|---|--|
| $\left( \right)$ | Material        | $\mathcal{X}$ | Anti-Rust     | ) |  |
| $\left( \right)$ | Wattage         | $\mathcal{X}$ | 7w            | ) |  |
| $\left( \right)$ | Dimension       | $\mathcal{X}$ | 150mm Square  | ) |  |
| (                | 300mm , 400m    | ım , 58       | 50mm , 675mm, | ) |  |
|                  | (880mm, 1300mm) |               |               |   |  |