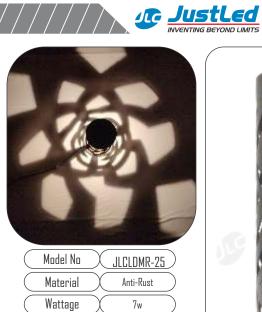

 Dimension
 140mm Dia

 300mm , 400mm , 550mm , 675mm, (880mm, 1300mm)

| $\left( \right)$ | Model No     | $\mathcal{X}$ | JLCLDMR-20      |
|------------------|--------------|---------------|-----------------|
| $\left( \right)$ | Material     | X             | Anti-Rust       |
| $\left( \right)$ | Wattage      | $\mathcal{X}$ | 7w 🔵            |
| $\left( \right)$ | Dimension    | $\mathcal{X}$ | 150mm Square    |
| (                | 300mm , 400m | ım , 58       | 50mm , 675mm, ) |
|                  | (880n        | ım, 131       | DOmm            |