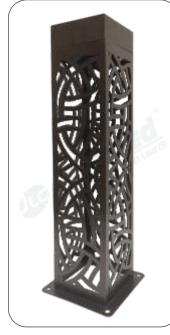

30

JustLed

| $\left( \right)$ | Model No     | X             | JLCLDMS-20    | $\bigcirc$ |
|------------------|--------------|---------------|---------------|------------|
| $\left( \right)$ | Material     | $\mathcal{X}$ | Anti-Rust     | $\Big)$    |
| $\left( \right)$ | Wattage      | X             | 7w            | $\Big)$    |
| $\left( \right)$ | Dimension    | X             | 150mm Square  | $\Big)$    |
| (                | 300mm , 400m | m , 50        | 50mm , 675mm, | )          |
|                  | (880m        | ım, 13        | DOmm          |            |