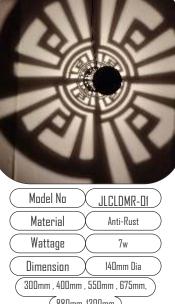

f 🧶 🏏

PHILIPS

(rec

DISON

МW

US JUSTLED

 
 Material
 Anti-Rust

 Wattage
 7w

 Dimension
 140mm Dia

 300mm , 400mm , 550mm , 675mm, (880mm, 1300mm)

| $\left( \right)$ | Model No     | $\mathcal{X}$ | JLCLDMR-20      |
|------------------|--------------|---------------|-----------------|
| $\left( \right)$ | Material     | X             | Anti-Rust       |
| $\left( \right)$ | Wattage      | $\mathcal{X}$ | 7w 🔵            |
| $\left( \right)$ | Dimension    | $\mathcal{X}$ | 150mm Square    |
| (                | 300mm , 400m | ım , 58       | 50mm , 675mm, ) |
|                  | (880n        | ım, 131       | DOmm            |