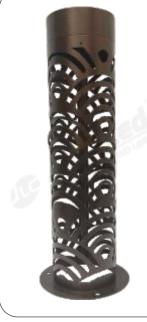

Lat.

DISON

37

(300mm , 400mm , 550mm , 675mm, (880mm, 1300mm )

f 🧶 🛩

150mm Square Dimension 300mm , 400mm , 550mm , 675mm, (880mm, 1300mm)

| $\left( \right)$ | Model No     | Х             | JLCLDMR-10      | ) |
|------------------|--------------|---------------|-----------------|---|
| $\left( \right)$ | Material     | $\mathcal{X}$ | Anti-Rust       | ) |
| $\left( \right)$ | Wattage      | $\mathcal{X}$ | 7w              | ) |
| $\left( \right)$ | Dimension    | $\mathcal{X}$ | 150mm Square    | ) |
| (                | 300mm , 400n | ım , 55       | iOmm , 675mm, ) |   |
|                  | (880n        | nm, 13(       | JOmm)           |   |