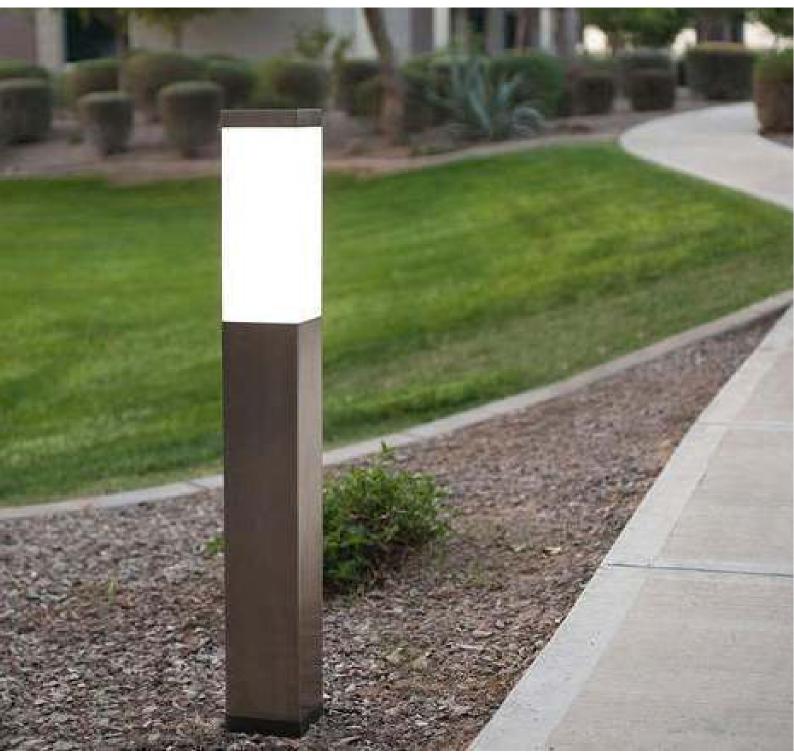

Led Gatelight               | : 1-7 | ,   |
|---|-----------------------------------------|-------|-----|
| ≻ | Modular E27/Led Bollard                 | : 8-2 | 23  |
| ≻ | Wooden Series E27/Led Garden Bollard    | : 24- | -26 |
| ≻ | Stainless Series E27/Led Garden Bollard | : 27- | -28 |
| ≻ | Luminaire - de - Motif                  | : 29- | -35 |
| > | Square Series                           | : 36- | -42 |
| > | Round Series                            | : 43- | -45 |
| > | Out Door Wall art                       | : 0-4 | 6   |
| > | Under water Light                       | : 0-4 | 7   |
| > | Floodlight & Street Light High Bay      | : 0-4 | 8   |



**L**et

DISON



1

JustLed INVENTING BEYOND LIMITS



f 🧶 🛩





JustLed INVENTING BEYOND LIMITS



DISON

2







/ / / / / / /













Follow us on































































Cuminaire-de-motif





**JustLed** INVENTING BEYOND LIMITS

> 300mm , 400mm , 550mm , 675mm, (880mm, 1300mm)

> > f

@ 💅

IS

(880mm, 1300mm)

300mm , 400mm , 550mm , 675mm,

DISON

DALL

-

4

ED DRIVE

мw

30









JustLed





| $\left( \right)$ | Model No     | X             | JLCLDMS-20    | $\bigcirc$ |
|------------------|--------------|---------------|---------------|------------|
| $\left( \right)$ | Material     | $\mathcal{X}$ | Anti-Rust     | $\Big)$    |
| $\left( \right)$ | Wattage      | X             | 7w            | $\Big)$    |
| $\left( \right)$ | Dimension    | X             | 150mm Square  | $\Big)$    |
| (                | 300mm , 400m | m , 50        | 50mm , 675mm, | )