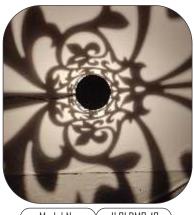

Lat.

DISON

37

(300mm , 400mm , 550mm , 675mm, (880mm, 1300mm )

f 🧶 🛩

150mm Square Dimension 300mm , 400mm , 550mm , 675mm, (880mm, 1300mm)

| $\left( \right)$ | Model No     | Х             | JLCLDMR-10      | ) |
|------------------|--------------|---------------|-----------------|---|
| $\left( \right)$ | Material     | $\mathcal{X}$ | Anti-Rust       | ) |
| $\left( \right)$ | Wattage      | $\mathcal{X}$ | 7w              | ) |
| $\left( \right)$ | Dimension    | $\mathcal{X}$ | 150mm Square    | ) |
| (                | 300mm , 400n | ım , 55       | iOmm , 675mm, ) |   |
|                  | (880n        | nm, 13(       | JOmm)           |   |