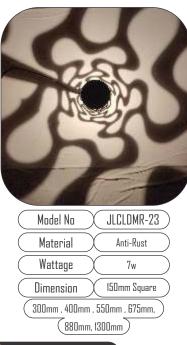

| $\left( \right)$ | Model No        | $\mathcal{X}$ | JLCLDMR-24      | ) |  |  |
|------------------|-----------------|---------------|-----------------|---|--|--|
| $\left( \right)$ | Material        | $\mathcal{X}$ | Anti-Rust       | ) |  |  |
| $\left( \right)$ | Wattage         | $\mathcal{X}$ | 7w              | ) |  |  |
| $\left( \right)$ | Dimension       | $\mathcal{X}$ | 150mm Square    | ) |  |  |
| (                | 300mm , 400m    | ım , 51       | 50mm , 675mm, ) |   |  |  |
|                  | (880mm, 1300mm) |               |                 |   |  |  |