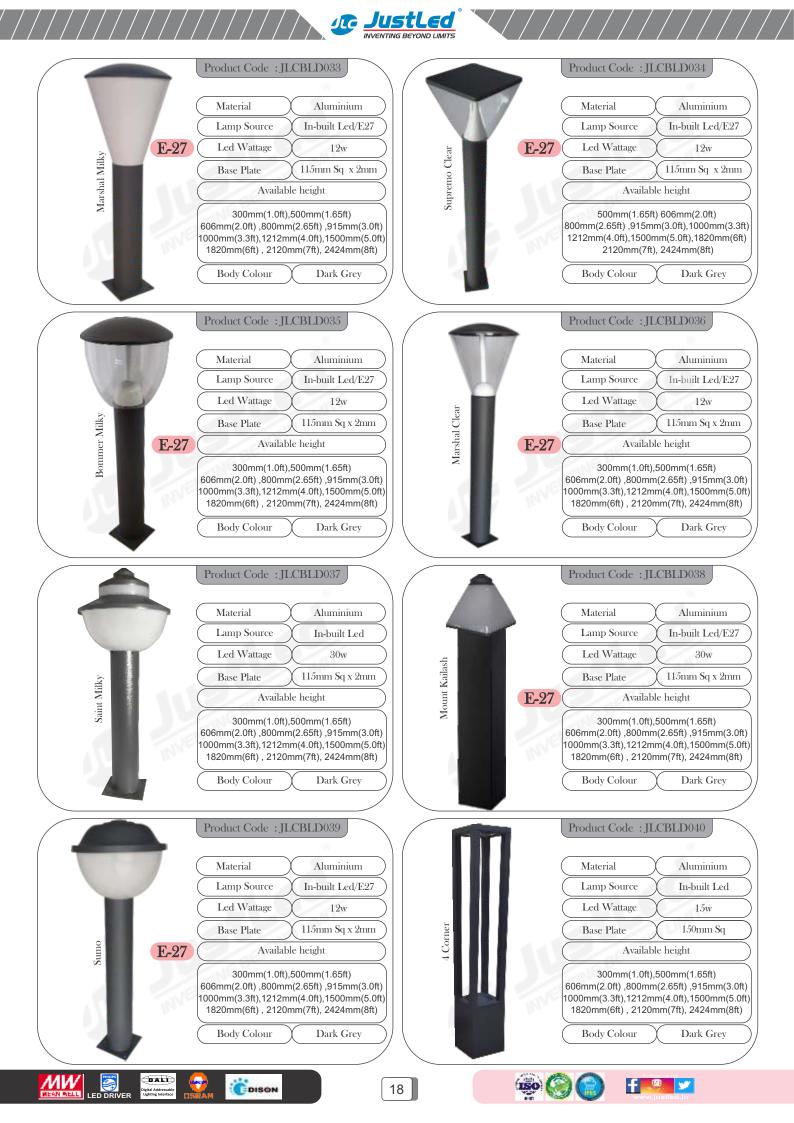

------------------------------|-------|-----|
| ≻ | Modular E27/Led Bollard                 | : 8-2 | 23  |
| ≻ | Wooden Series E27/Led Garden Bollard    | : 24- | -26 |
| ≻ | Stainless Series E27/Led Garden Bollard | : 27- | -28 |
| ≻ | Luminaire - de - Motif                  | : 29- | -35 |
| > | Square Series                           | : 36- | -42 |
| > | Round Series                            | : 43- | -45 |
| > | Out Door Wall art                       | : 0-4 | 6   |
| > | Under water Light                       | : 0-4 | 7   |
| > | Floodlight & Street Light High Bay      | : 0-4 | 8   |



**L**et

DISON



1

JustLed INVENTING BEYOND LIMITS



f 🧶 🛩





JustLed INVENTING BEYOND LIMITS



DISON

2







/ / / / / / /













Follow us on































































Cuminaire-de-motif





**JustLed** INVENTING BEYOND LIMITS

> 300mm , 400mm , 550mm , 675mm, (880mm, 1300mm)

> > f

@ 💅

IS

(880mm, 1300mm)

300mm , 400mm , 550mm , 675mm,

DISON

DALL

-

4

ED DRIVE

мw

30









JustLed





| $\left( \right)$ | Model No     | X             | JLCLDMS-20    | $\bigcirc$ |
|------------------|--------------|---------------|---------------|------------|
| $\left( \right)$ | Material     | $\mathcal{X}$ | Anti-Rust     | $\Big)$    |
| $\left( \right)$ | Wattage      | X             | 7w            | $\Big)$    |
| $\left( \right)$ | Dimension    | X             | 150mm Square  | $\Big)$    |
| (                | 300mm , 400m | m , 50        | 50mm , 675mm, | )          |
|                  | (880m        | ım, 13        |