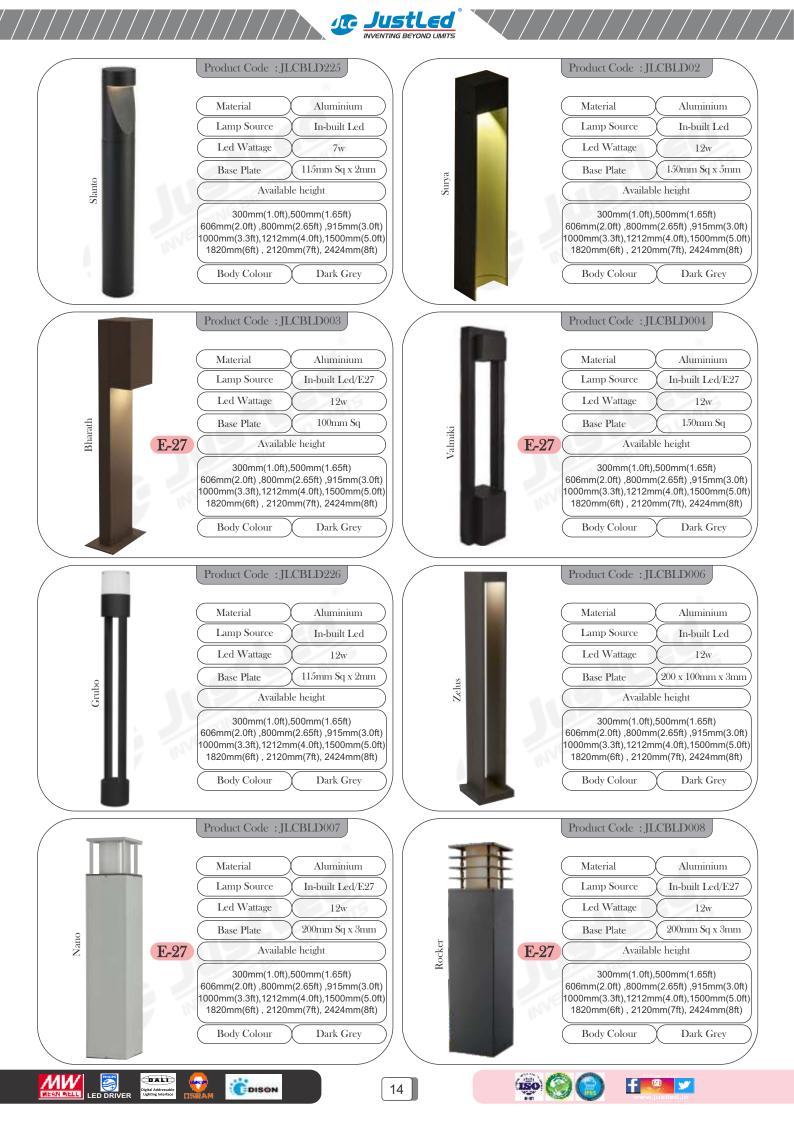

--------------------------------------|-------|-----|
| ≻ | Modular E27/Led Bollard                 | : 8-2 | 23  |
| ≻ | Wooden Series E27/Led Garden Bollard    | : 24- | -26 |
| ≻ | Stainless Series E27/Led Garden Bollard | : 27- | -28 |
| ≻ | Luminaire - de - Motif                  | : 29- | -35 |
| > | Square Series                           | : 36- | -42 |
| > | Round Series                            | : 43- | -45 |
| > | Out Door Wall art                       | : 0-4 | 6   |
| > | Under water Light                       | : 0-4 | 7   |
| > | Floodlight & Street Light High Bay      | : 0-4 | 8   |



**L**et

DISON



1

JustLed INVENTING BEYOND LIMITS



f 🧶 🛩





JustLed INVENTING BEYOND LIMITS



DISON

2







/ / / / / / /













Follow us on































































Cuminaire-de-motif





**JustLed** INVENTING BEYOND LIMITS

> 300mm , 400mm , 550mm , 675mm, (880mm, 1300mm)

> > f

@ 💅

IS

(880mm, 1300mm)

300mm , 400mm , 550mm , 675mm,

DISON

DALL

-

4

ED DRIVE

мw

30









JustLed





| $\left( \right)$ | Model No     | X             | JLCLDMS-20    | $\bigcirc$ |
|------------------|--------------|---------------|---------------|------------|
| $\left( \right)$ | Material     | $\mathcal{X}$ | Anti-Rust     | $\Big)$    |
| $\left( \right)$ | Wattage      | X             | 7w            | $\Big)$    |
| $\left( \right)$ | Dimension    | X             | 150mm Square  | $\Big)$    |
| (                | 300mm , 400m | m , 50        | 50mm , 675mm, | )          |
|                  | (880m        | ım, 13