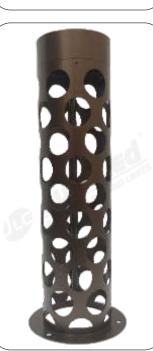

| $\left( \right)$ | Model No        | X             | JLCLDMR-28      |  |  |
|------------------|-----------------|---------------|-----------------|--|--|
| $\left( \right)$ | Material        | $\mathcal{X}$ | Anti-Rust       |  |  |
| $\left( \right)$ | Wattage         | $\mathcal{X}$ | 7w 🔪            |  |  |
| $\left( \right)$ | Dimension       | $\mathcal{X}$ | 150mm Square    |  |  |
| (                | 300mm , 400m    | ım , 51       | 50mm , 675mm, ) |  |  |
|                  | (880mm, 1300mm) |               |                 |  |  |