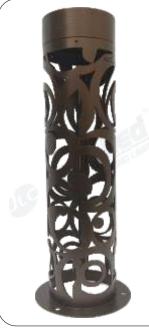

/ / / / / / /

Follow us on

Cuminaire-de-motif

**JustLed** INVENTING BEYOND LIMITS

> 300mm , 400mm , 550mm , 675mm, (880mm, 1300mm)

> > f

@ 💅

IS