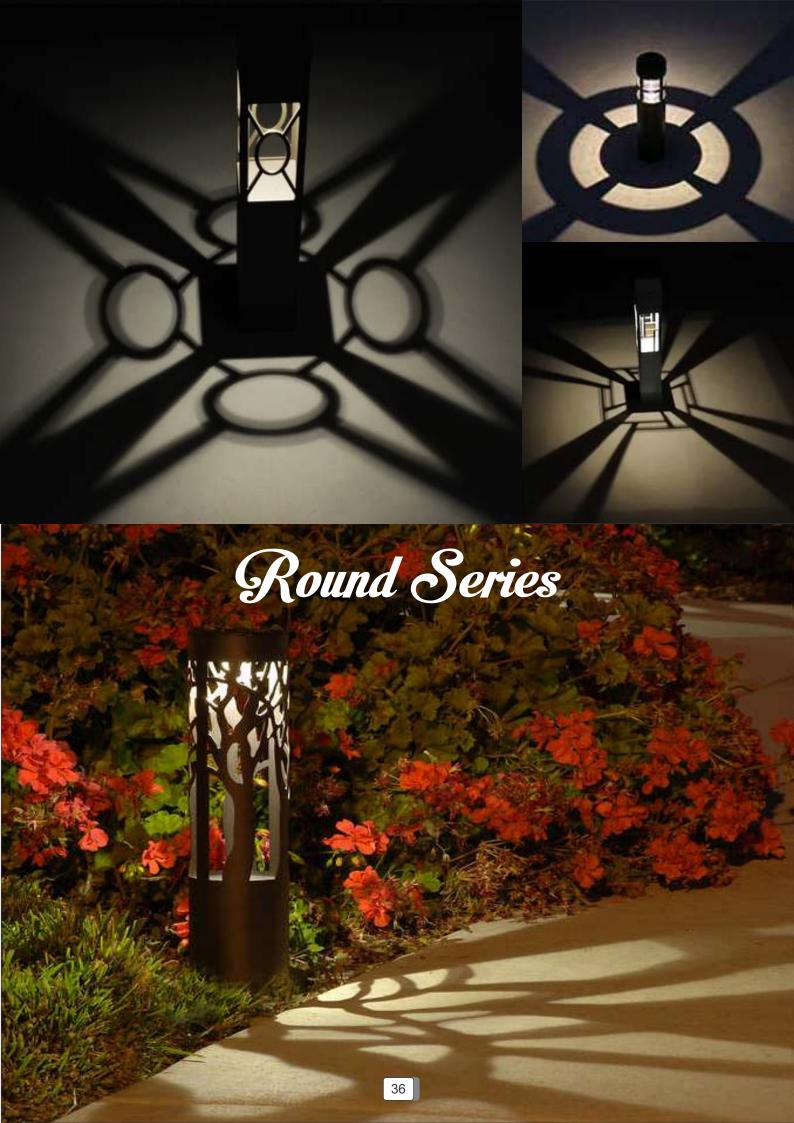

/ / / / / / /

Follow us on

Cuminaire-de-motif

**JustLed** INVENTING BEYOND LIMITS

> 300mm , 400mm , 550mm , 675mm, (880mm, 1300mm)

> > f

@ 💅

IS

(880mm, 1300mm)

300mm , 400mm , 550mm , 675mm,

DISON

DALL

-

4

ED DRIVE

мw