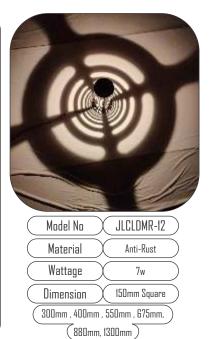

Lat.

DISON

37

(300mm , 400mm , 550mm , 675mm, (880mm, 1300mm )

f 🧶 🛩

150mm Square Dimension 300mm , 400mm , 550mm , 675mm, (880mm, 1300mm)

| $\left( \right)$ | Model No     | Х             | JLCLDMR-10      | ) |
|------------------|--------------|---------------|-----------------|---|
| $\left( \right)$ | Material     | $\mathcal{X}$ | Anti-Rust       | ) |
| $\left( \right)$ | Wattage      | $\mathcal{X}$ | 7w              | ) |
| $\left( \right)$ | Dimension    | $\mathcal{X}$ | 150mm Square    | ) |
| (                | 300mm , 400n | ım , 55       | iOmm , 675mm, ) |   |
|                  | (880n        | nm, 13(       | JOmm)           |   |