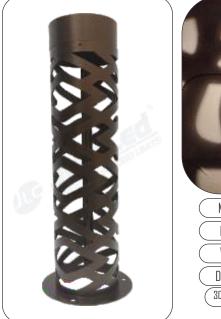

f 🧶 🏏

PHILIPS

(rec

DISON

МW

US JUSTLED

 
 Material
 Anti-Rust

 Wattage
 7w

 Dimension
 140mm Dia

 300mm , 400mm , 550mm , 675mm, (880mm, 1300mm)

| $\left( \right)$ | Model No     | $\mathcal{X}$ | JLCLDMR-20      |
|------------------|--------------|---------------|-----------------|
| $\left( \right)$ | Material     | X             | Anti-Rust       |
| $\left( \right)$ | Wattage      | $\mathcal{X}$ | 7w 🔵            |
| $\left( \right)$ | Dimension    | $\mathcal{X}$ | 150mm Square    |
| (                | 300mm , 400m | ım , 58       | 50mm , 675mm, ) |
|                  | (880n        | ım, 131       | DOmm            |