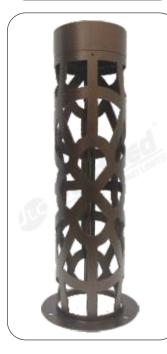

| (                | Model No     | X             | JLCLDMR-34      |
|------------------|--------------|---------------|-----------------|
| $\left( \right)$ | Material     | $\mathcal{X}$ | Anti-Rust       |
| $\left( \right)$ | Wattage      | $\mathcal{X}$ | 7w 🔪            |
| $\left( \right)$ | Dimension    | $\mathcal{X}$ | 150mm Square    |
| (                | 300mm , 400m | ım , 58       | 50mm , 675mm, ) |
|                  | (880n        | ım, 131       | DOmm            |