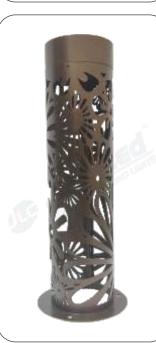

/ / / / / / /

Follow us on

Cuminaire-de-motif

**JustLed** INVENTING BEYOND LIMITS

> 300mm , 400mm , 550mm , 675mm, (880mm, 1300mm)

> > f

@ 💅

IS

(880mm, 1300mm)

300mm , 400mm , 550mm , 675mm,

DISON

DALL

-

4

ED DRIVE

мw