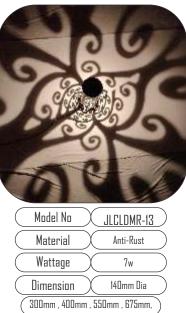

f 🧶 🏏

PHILIPS

(rec

DISON

МW

US JUSTLED

 
 Material
 Anti-Rust

 Wattage
 7w

 Dimension
 140mm Dia

 300mm , 400mm , 550mm , 675mm, (880mm, 1300mm)

| $\left( \right)$ | Model No     | $\mathcal{X}$ | JLCLDMR-20      |
|------------------|--------------|---------------|-----------------|
| $\left( \right)$ | Material     | X             | Anti-Rust       |
| $\left( \right)$ | Wattage      | $\mathcal{X}$ | 7w 🔵            |
| $\left( \right)$ | Dimension    | $\mathcal{X}$ | 150mm Square    |
| (                | 300mm , 400m | ım , 58       | 50mm , 675mm, ) |
|                  | (880n        | ım, 131       | DOmm            |