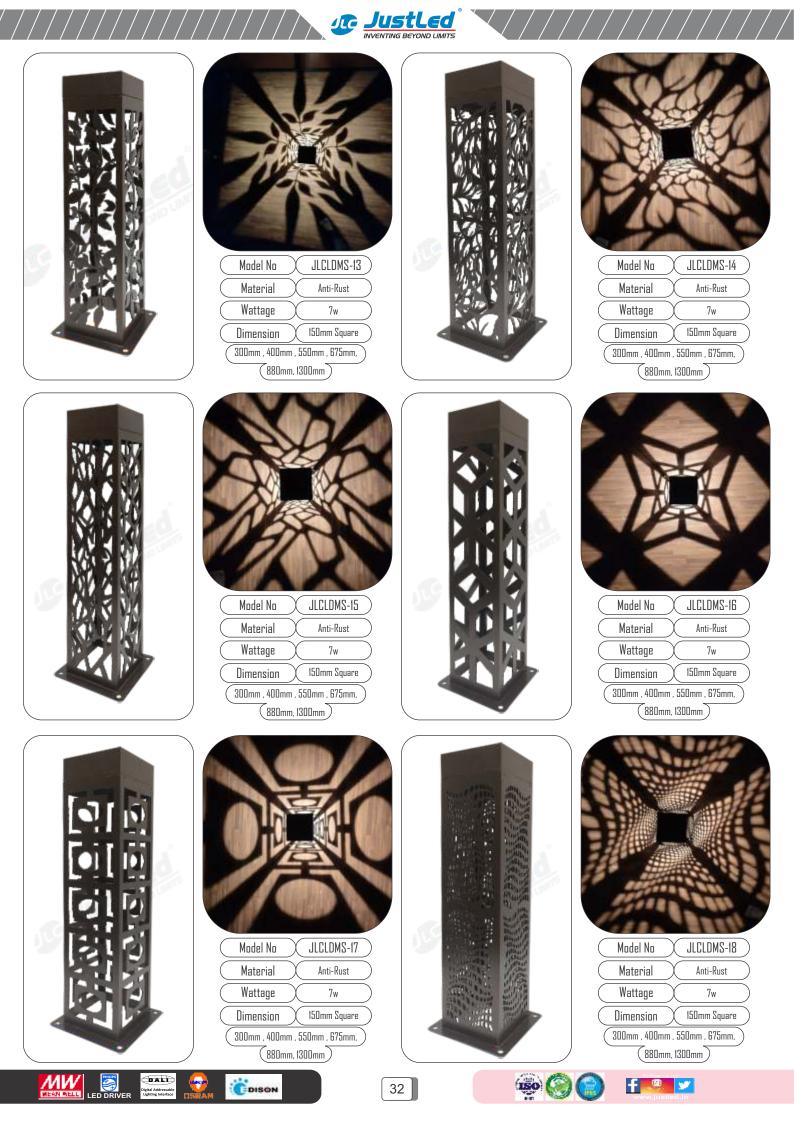

/ / / / / / /

Follow us on

Cuminaire-de-motif

**JustLed** INVENTING BEYOND LIMITS

> 300mm , 400mm , 550mm , 675mm, (880mm, 1300mm)

> > f

@ 💅

IS

(880mm, 1300mm)

300mm , 400mm , 550mm , 675mm,

DISON

DALL

-

4

ED DRIVE

мw