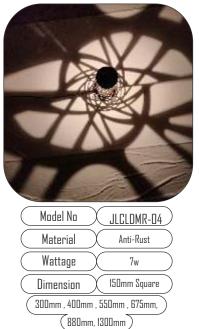

f 🧶 🏏

34

f 🤗 🏏

| (                | Model No        | $\mathcal{X}$ | JLCLDMR-02      |  |  |
|------------------|-----------------|---------------|-----------------|--|--|
| $\left( \right)$ | Material        | $\mathcal{X}$ | Anti-Rust       |  |  |
| $\left( \right)$ | Wattage         | $\mathcal{X}$ | 7w 📃            |  |  |
| $\left( \right)$ | Dimension       | $\mathcal{X}$ | 150mm Square    |  |  |
| (                | 300mm , 400m    | ım , 51       | iOmm , 675mm, ) |  |  |
|                  | (880mm, 1300mm) |               |                 |  |  |