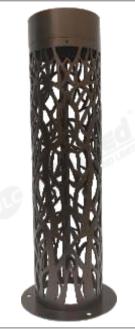

/ / / / / / /

Follow us on

Cuminaire-de-motif

**JustLed** INVENTING BEYOND LIMITS

> 300mm , 400mm , 550mm , 675mm, (880mm, 1300mm)

> > f

@ 💅

IS

(880mm, 1300mm)

300mm , 400mm , 550mm , 675mm,

DISON

DALL

-

4

ED DRIVE

мw