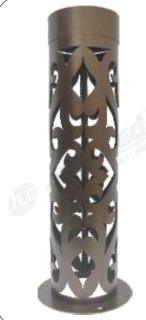

| $\left( \right)$ | Model No        | $\mathcal{X}$ | JLCLDMR-24      | ) |  |  |
|------------------|-----------------|---------------|-----------------|---|--|--|
| $\left( \right)$ | Material        | $\mathcal{X}$ | Anti-Rust       | ) |  |  |
| $\left( \right)$ | Wattage         | $\mathcal{X}$ | 7w              | ) |  |  |
| $\left( \right)$ | Dimension       | $\mathcal{X}$ | 150mm Square    | ) |  |  |
| (                | 300mm , 400m    | ım , 51       | 50mm , 675mm, ) |   |  |  |
|                  | (880mm, 1300mm) |               |                 |   |  |  |