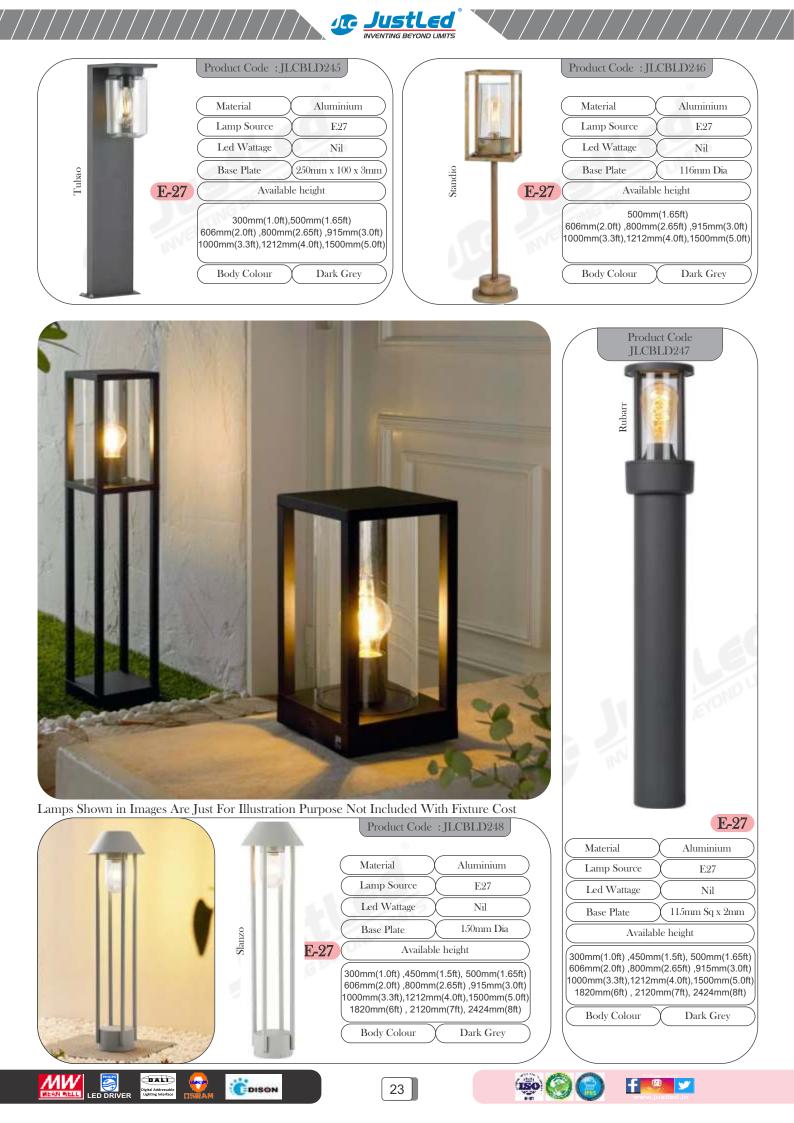

--------------------|-------|-----|
| ≻ | Modular E27/Led Bollard                 | : 8-2 | 23  |
| ≻ | Wooden Series E27/Led Garden Bollard    | : 24- | -26 |
| ≻ | Stainless Series E27/Led Garden Bollard | : 27- | -28 |
| ≻ | Luminaire - de - Motif                  | : 29- | -35 |
| > | Square Series                           | : 36- | -42 |
| > | Round Series                            | : 43- | -45 |
| > | Out Door Wall art                       | : 0-4 | 6   |
| > | Under water Light                       | : 0-4 | 7   |
| > | Floodlight & Street Light High Bay      | : 0-4 | 8   |



**L**et

DISON



1

JustLed INVENTING BEYOND LIMITS



f 🧶 🛩





JustLed INVENTING BEYOND LIMITS



DISON

2







/ / / / / / /













Follow us on































































Cuminaire-de-motif





**JustLed** INVENTING BEYOND LIMITS

> 300mm , 400mm , 550mm , 675mm, (880mm, 1300mm)

> > f

@ 💅

IS

(880mm, 1300mm)

300mm , 400mm , 550mm , 675mm,

DISON

DALL

-

4

ED DRIVE

мw

30









JustLed





| $\left( \right)$ | Model No     | X             | JLCLDMS-20    | $\bigcirc$ |
|------------------|--------------|---------------|---------------|------------|
| $\left( \right)$ | Material     | $\mathcal{X}$ | Anti-Rust     | $\Big)$    |
| $\left( \right)$ | Wattage      | X             | 7w            | $\Big)$    |
| $\left( \right)$ | Dimension    | X             | 150mm Square  | $\Big)$    |
| (                | 300mm , 400m | m , 50        | 50mm , 675mm, | )          |
|                  | (880m        | ım, 13        | DOmm