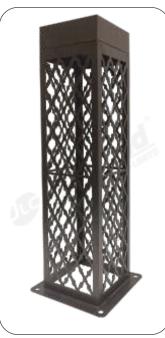

f 🧶 🛩

**JustLed** 

| C                | MODEL NO      | 人      | JLCLDMK-32    | Σ       |
|------------------|---------------|--------|---------------|---------|
| $\left( \right)$ | Material      | X      | Anti-Rust     | $\Big)$ |
| $\left( \right)$ | Wattage       | X      | 7w            | $\Big)$ |
| $\left( \right)$ | Dimension     | X      | 150mm Square  | $\Big)$ |
| (                | 300mm , 400mr | n , 55 | iOmm , 675mm, | )       |
|                  |               | n, 13( | 30mm )        |         |