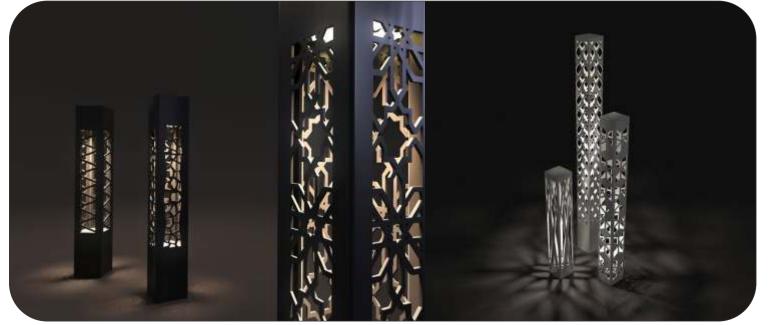

/ / / / / / /

Follow us on

Cuminaire-de-motif

**JustLed** INVENTING BEYOND LIMITS

> 300mm , 400mm , 550mm , 675mm, (880mm, 1300mm)

> > f

@ 💅

IS

(880mm, 1300mm)

300mm , 400mm , 550mm , 675mm,

DISON

DALL

-

4

ED DRIVE

мw