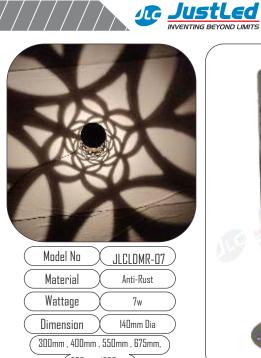

f 🧶 🏏

PHILIPS

(rec

DISON

МW

US JUSTLED

 
 Material
 Anti-Rust

 Wattage
 7w

 Dimension
 140mm Dia

 300mm , 400mm , 550mm , 675mm, (880mm, 1300mm)

| $\left( \right)$ | Model No     | $\mathcal{X}$ | JLCLDMR-20      |
|------------------|--------------|---------------|-----------------|
| $\left( \right)$ | Material     | X             | Anti-Rust       |
| $\left( \right)$ | Wattage      | $\mathcal{X}$ | 7w 🔵            |
| $\left( \right)$ | Dimension    | $\mathcal{X}$ | 150mm Square    |
| (                | 300mm , 400m | ım , 58       | 50mm , 675mm, ) |
|                  | (880n        | ım, 131       | DOmm            |