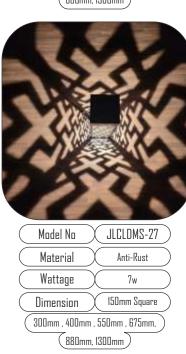

Wattage      | $\mathcal{X}$ | 7w            | ) |
| $\left( \right)$ | Dimension    | $\mathcal{X}$ | 150mm Square  | ) |
| (                | 300mm , 400m | ım , 51       | 50mm , 675mm, | ) |
| (880mm, 1300mm)  |              |               |               |   |

f 🧶 🛩







JustLed



| -                |               | -    |                 |         |
|------------------|---------------|------|-----------------|---------|
| $\left( \right)$ | Material      | X    | Anti-Rust       |         |
| $\left( \right)$ | Wattage       | X    | 7w              |         |
| $\left( \right)$ | Dimension     | X    | 150mm Square    | $\Big)$ |
| (                | 300mm , 400mm | , 55 | iOmm , 675mm, ) |         |
| (880mm, 1300mm)  |               |      |                 |         |









| $\left( \right)$                   | Model No  | $\mathcal{X}$ | JLCLDMS-28   |  |
|------------------------------------|-----------|---------------|--------------|--|
| $\left( \right)$                   | Material  | $\mathcal{X}$ | Anti-Rust    |  |
| $\left( \right)$                   | Wattage   | $\mathcal{X}$ | 7w           |  |
| $\left( \right)$                   | Dimension | $\mathcal{X}$ | 150mm Square |  |
| ( 300mm , 400mm , 550mm , 675mm, ) |           |               |              |  |
| (880mm, 1300mm)                    |           |               |              |  |



МW







| $\left( \right)$ | Model No     | X             | JLCLDMS-30      |  |
|------------------|--------------|---------------|-----------------|--|
| $\left( \right)$ | Material     | $\ma