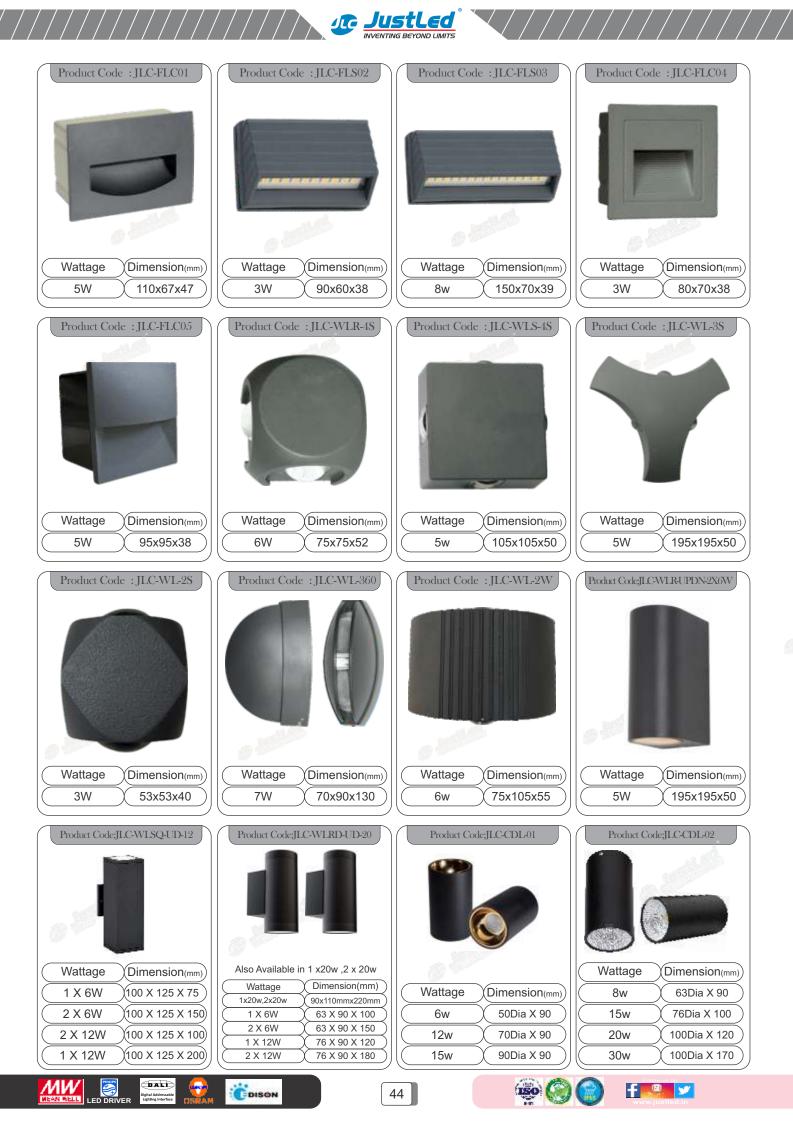

$ | Wattage       | X      | 7w            | $\Big)$ |
| $\left( \right)$ | Dimension     | X      | 150mm Square  | $\Big)$ |
| (                | 300mm , 400mr | n , 55 | iOmm , 675mm, | )       |
|                  |               | n, 13( | 30mm )        |         |









| (                | Model No     | X             | JLCLDMR-34      |
|------------------|--------------|---------------|-----------------|
| $\left( \right)$ | Material     | $\mathcal{X}$ | Anti-Rust       |
| $\left( \right)$ | Wattage      | $\mathcal{X}$ | 7w 🔪            |
| $\left( \right)$ | Dimension    | $\mathcal{X}$ | 150mm Square    |
| (                | 300mm , 400m | ım , 58       | 50mm , 675mm, ) |
|                  | (880n        | ım, 131       | DOmm            |

f 🧶 🏏













.





U







|                                                                 | IVENTING BEYOND LIMITS                                                                                                                                                                                                                                     |
|-----------------------------------------------------------------|------------------------------------------------------------------------------------------------------------------------------------------------------------------------------------------------------------------------------------------------------------|
| CONCEALED SWIMMING POLE LIGHT JLC - UWC - 01                    |