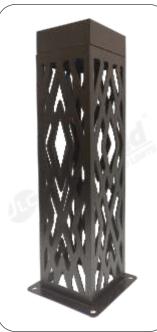

30

JustLed

| $\left( \right)$ | Model No     | X             | JLCLDMS-20    | $\bigcirc$ |
|------------------|--------------|---------------|---------------|------------|
| $\left( \right)$ | Material     | $\mathcal{X}$ | Anti-Rust     | $\Big)$    |
| $\left( \right)$ | Wattage      | X             | 7w            | $\Big)$    |
| $\left( \right)$ | Dimension    | X             | 150mm Square  | $\Big)$    |
| (                | 300mm , 400m | m , 50        | 50mm , 675mm, | )          |
|                  | (880m        | ım, 13        | DOmm          |            |