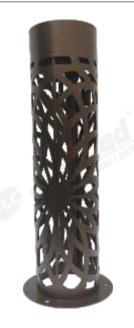

Lat.

DISON

37

(300mm , 400mm , 550mm , 675mm, (880mm, 1300mm )

f 🧶 🛩

150mm Square Dimension 300mm , 400mm , 550mm , 675mm, (880mm, 1300mm)

| $\left( \right)$ | Model No     | Х             | JLCLDMR-10      | ) |
|------------------|--------------|---------------|-----------------|---|
| $\left( \right)$ | Material     | $\mathcal{X}$ | Anti-Rust       | ) |
| $\left( \right)$ | Wattage      | $\mathcal{X}$ | 7w              | ) |
| $\left( \right)$ | Dimension    | $\mathcal{X}$ | 150mm Square    | ) |
| (                | 300mm , 400n | ım , 55       | iOmm , 675mm, ) |   |
|                  | (880n        | nm, 13(       | JOmm)           |   |