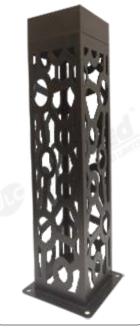

/ / / / / / /

Follow us on

Cuminaire-de-motif

**JustLed** INVENTING BEYOND LIMITS

> 300mm , 400mm , 550mm , 675mm, (880mm, 1300mm)

> > f

@ 💅

IS

(880mm, 1300mm)

300mm , 400mm , 550mm , 675mm,

DISON

DALL

-

4

ED DRIVE

мw