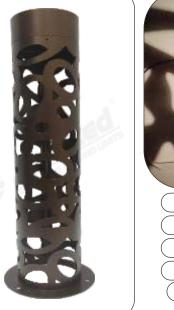

| (                | Model No     | X             | JLCLDMR-34      |
|------------------|--------------|---------------|-----------------|
| $\left( \right)$ | Material     | $\mathcal{X}$ | Anti-Rust       |
| $\left( \right)$ | Wattage      | $\mathcal{X}$ | 7w 🔪            |
| $\left( \right)$ | Dimension    | $\mathcal{X}$ | 150mm Square    |
| (                | 300mm , 400m | ım , 58       | 50mm , 675mm, ) |
|                  | (880n        | ım, 131       | DOmm            |