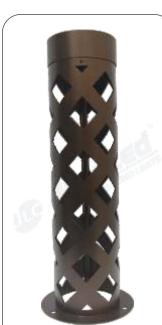

| ( | Model No     | $\mathcal{X}$ | JLCLDMR-26    | $\Big)$ |
|---|--------------|---------------|---------------|---------|
| ( | Material     | X             | Anti-Rust     | $\Big)$ |
| ( | Wattage      | $\mathcal{X}$ | 7w            | $\Big)$ |
| ( | Dimension    | $\mathcal{X}$ | 150mm Square  | $\Big)$ |
| ( | 300mm , 400m | ım , 58       | iOmm , 675mm, | )       |
|   | (880n        | ım, 131       | 30mm)         |         |