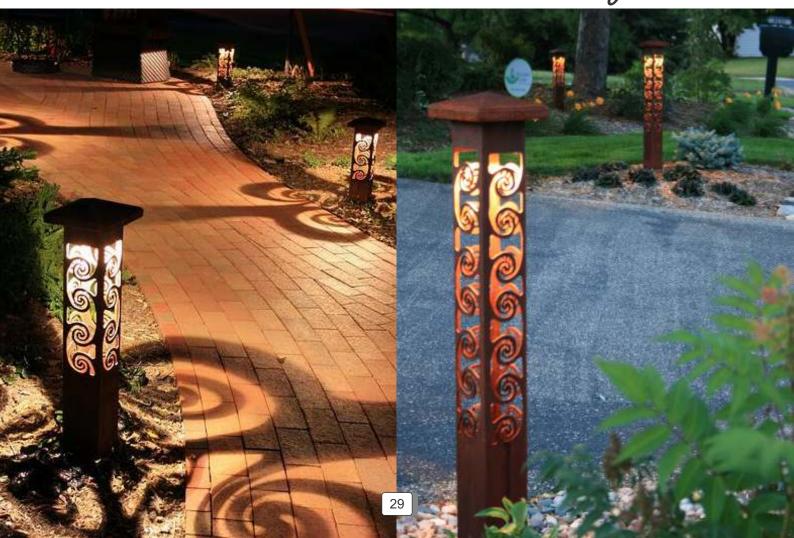

≻ | Modular E27/Led Bollard                 | : 8-2 | 23  |
| ≻ | Wooden Series E27/Led Garden Bollard    | : 24- | -26 |
| ≻ | Stainless Series E27/Led Garden Bollard | : 27- | -28 |
| ≻ | Luminaire - de - Motif                  | : 29- | -35 |
| > | Square Series                           | : 36- | -42 |
| > | Round Series                            | : 43- | -45 |
| > | Out Door Wall art                       | : 0-4 | 6   |
| > | Under water Light                       | : 0-4 | 7   |
| > | Floodlight & Street Light High Bay      | : 0-4 | 8   |



**L**et

DISON



1

JustLed INVENTING BEYOND LIMITS



f 🧶 🛩





JustLed INVENTING BEYOND LIMITS



DISON

2







/ / / / / / /













Follow us on































































Cuminaire-de-motif





**JustLed** INVENTING BEYOND LIMITS

> 300mm , 400mm , 550mm , 675mm, (880mm, 1300mm)

> > f

@ 💅

IS

(880mm, 1300mm)

300mm , 400mm , 550mm , 675mm,

DISON

DALL

-

4

ED DRIVE

мw

30









JustLed





| $\left( \right)$ | Model No     | X             | JLCLDMS-20    | $\bigcirc$ |
|------------------|--------------|---------------|---------------|------------|
| $\left( \right)$ | Material     | $\mathcal{X}$ | Anti-Rust     | $\Big)$    |
| $\left( \right)$ | Wattage      | X             | 7w            | $\Big)$    |
| $\left( \right)$ | Dimension    | X             | 150mm Square  | $\Big)$    |
| (                | 300mm , 400m | m , 50        | 50mm , 675mm, | )          |
|                  | (880m        | ım, 13        | DOmm          |            |









| $\left(