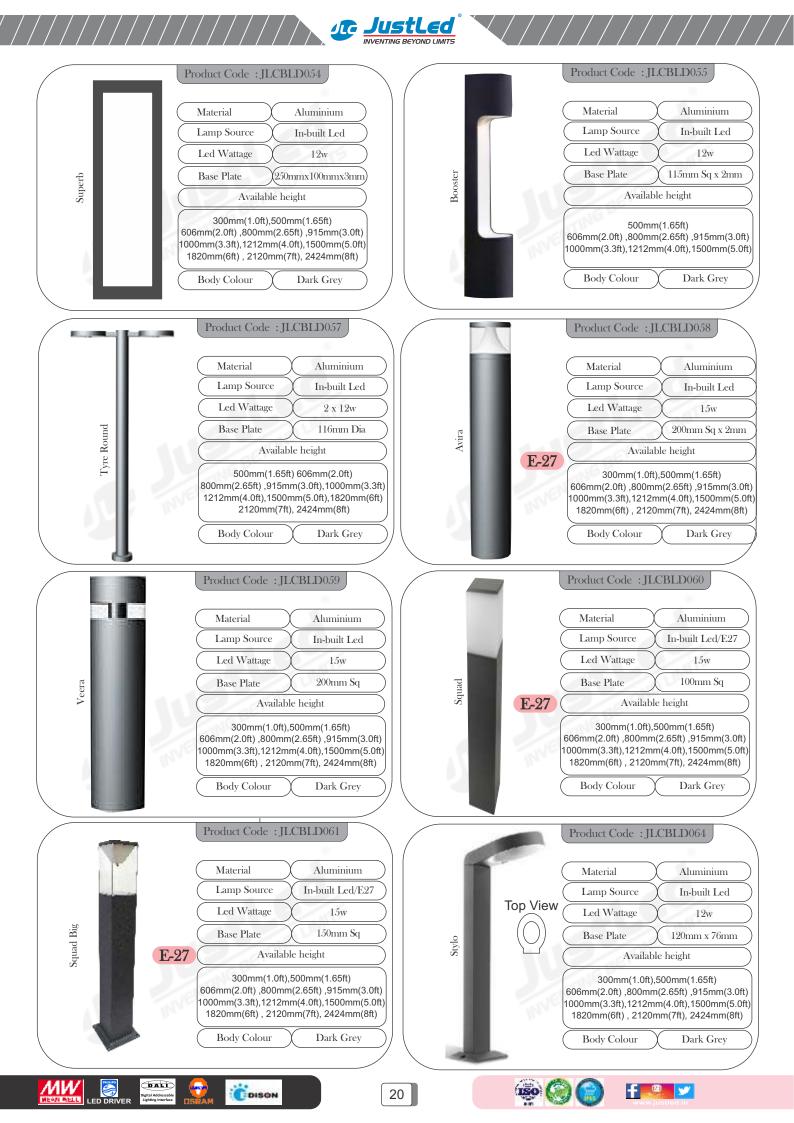

--------------------------|-------|-----|
| ≻ | Modular E27/Led Bollard                 | : 8-2 | 23  |
| ≻ | Wooden Series E27/Led Garden Bollard    | : 24- | -26 |
| ≻ | Stainless Series E27/Led Garden Bollard | : 27- | -28 |
| ≻ | Luminaire - de - Motif                  | : 29- | -35 |
| > | Square Series                           | : 36- | -42 |
| > | Round Series                            | : 43- | -45 |
| > | Out Door Wall art                       | : 0-4 | 6   |
| > | Under water Light                       | : 0-4 | 7   |
| > | Floodlight & Street Light High Bay      | : 0-4 | 8   |



**L**et

DISON



1

JustLed INVENTING BEYOND LIMITS



f 🧶 🛩





JustLed INVENTING BEYOND LIMITS



DISON

2







/ / / / / / /













Follow us on































































Cuminaire-de-motif





**JustLed** INVENTING BEYOND LIMITS

> 300mm , 400mm , 550mm , 675mm, (880mm, 1300mm)

> > f

@ 💅

IS

(880mm, 1300mm)

300mm , 400mm , 550mm , 675mm,

DISON

DALL

-

4

ED DRIVE

мw

30









JustLed





| $\left( \right)$ | Model No     | X             | JLCLDMS-20    | $\bigcirc$ |
|------------------|--------------|---------------|---------------|------------|
| $\left( \right)$ | Material     | $\mathcal{X}$ | Anti-Rust     | $\Big)$    |
| $\left( \right)$ | Wattage      | X             | 7w            | $\Big)$    |
| $\left( \right)$ | Dimension    | X             | 150mm Square  | $\Big)$    |
| (                | 300mm , 400m | m , 50        | 50mm , 675mm, | )          |
|                  | (880m        | ım, 13        | DOmm