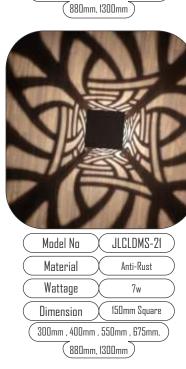

| $\left( \right)$                   | Model No  | $\mathcal{X}$ | JLCLDMS-22   |  |
|------------------------------------|-----------|---------------|--------------|--|
| $\left( \right)$                   | Material  | $\mathcal{X}$ | Anti-Rust    |  |
| $\left( \right)$                   | Wattage   | $\mathcal{X}$ | 7w 📃         |  |
| $\left( \right)$                   | Dimension | $\mathcal{X}$ | 150mm Square |  |
| ( 300mm , 400mm , 550mm , 675mm, ) |           |               |              |  |
| (880mm, 1300mm)                    |           |               |              |  |