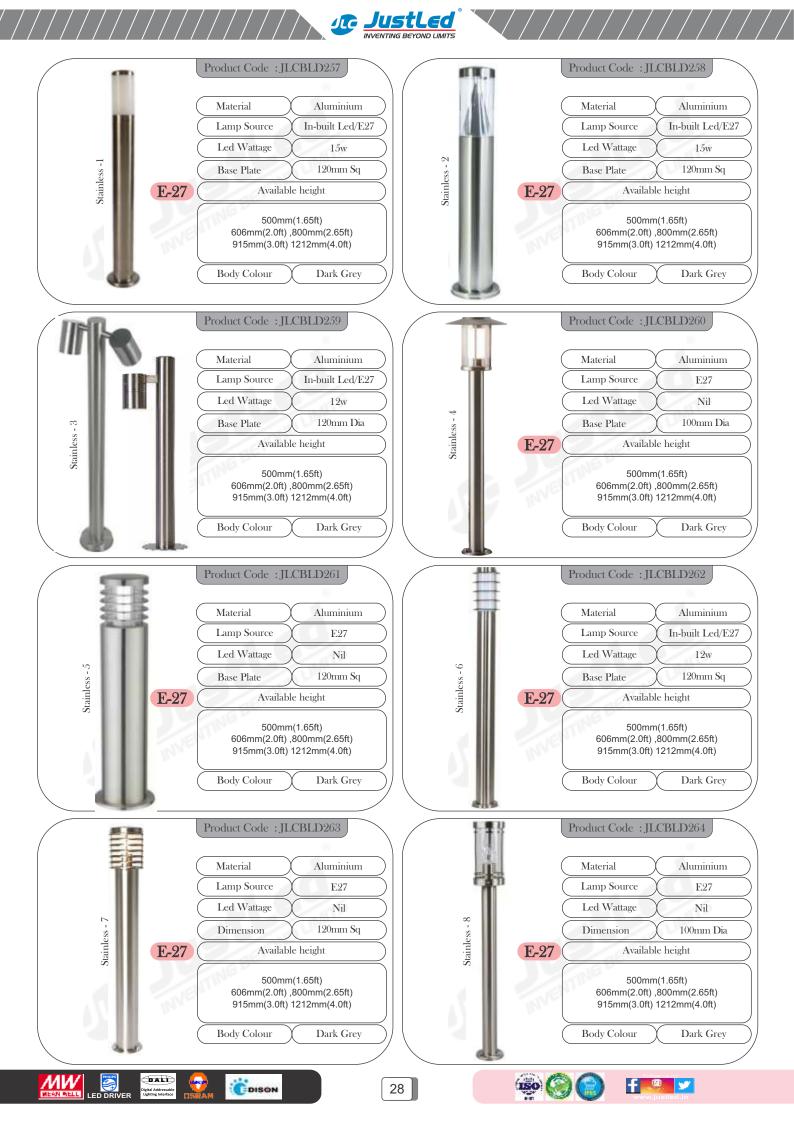

------|-------|-----|
| ≻ | Modular E27/Led Bollard                 | : 8-2 | 23  |
| ≻ | Wooden Series E27/Led Garden Bollard    | : 24- | -26 |
| ≻ | Stainless Series E27/Led Garden Bollard | : 27- | -28 |
| ≻ | Luminaire - de - Motif                  | : 29- | -35 |
| > | Square Series                           | : 36- | -42 |
| > | Round Series                            | : 43- | -45 |
| > | Out Door Wall art                       | : 0-4 | 6   |
| > | Under water Light                       | : 0-4 | 7   |
| > | Floodlight & Street Light High Bay      | : 0-4 | 8   |



**L**et

DISON



1

JustLed INVENTING BEYOND LIMITS



f 🧶 🛩





JustLed INVENTING BEYOND LIMITS



DISON

2







/ / / / / / /













Follow us on































































Cuminaire-de-motif





**JustLed** INVENTING BEYOND LIMITS

> 300mm , 400mm , 550mm , 675mm, (880mm, 1300mm)

> > f

@ 💅

IS

(880mm, 1300mm)

300mm , 400mm , 550mm , 675mm,

DISON

DALL

-

4

ED DRIVE

мw

30









JustLed





| $\left( \right)$ | Model No     | X             | JLCLDMS-20    | $\bigcirc$ |
|------------------|--------------|---------------|---------------|------------|
| $\left( \right)$ | Material     | $\mathcal{X}$ | Anti-Rust     | $\Big)$    |
| $\left( \right)$ | Wattage      | X             | 7w            | $\Big)$    |
| $\left( \right)$ | Dimension    | X             | 150mm Square  | $\Big)$    |
| (                | 300mm , 400m | m , 50        | 50mm , 675mm, | )          |
|                  | (880m        | ım, 13        | DOmm          |