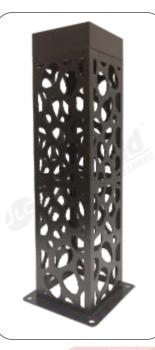

| (                | Model No     | X             | JLCLDMR-34      |
|------------------|--------------|---------------|-----------------|
| $\left( \right)$ | Material     | $\mathcal{X}$ | Anti-Rust       |
| $\left( \right)$ | Wattage      | $\mathcal{X}$ | 7w 🔪            |
| $\left( \right)$ | Dimension    | $\mathcal{X}$ | 150mm Square    |
| (                | 300mm , 400m | ım , 58       | 50mm , 675mm, ) |
|                  | (880n        | ım, 131       | DOmm            |