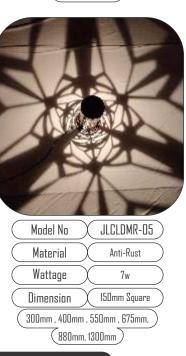

Lat.

DISON

37

(300mm , 400mm , 550mm , 675mm, (880mm, 1300mm )

f 🧶 🛩

150mm Square Dimension 300mm , 400mm , 550mm , 675mm, (880mm, 1300mm)

| $\left( \right)$ | Model No     | Х             | JLCLDMR-10      | ) |
|------------------|--------------|---------------|-----------------|---|
| $\left( \right)$ | Material     | $\mathcal{X}$ | Anti-Rust       | ) |
| $\left( \right)$ | Wattage      | $\mathcal{X}$ | 7w              | ) |
| $\left( \right)$ | Dimension    | $\mathcal{X}$ | 150mm Square    | ) |
| (                | 300mm , 400n | ım , 55       | iOmm , 675mm, ) |   |
|                  | (880n        | nm, 13(       | JOmm)           |   |