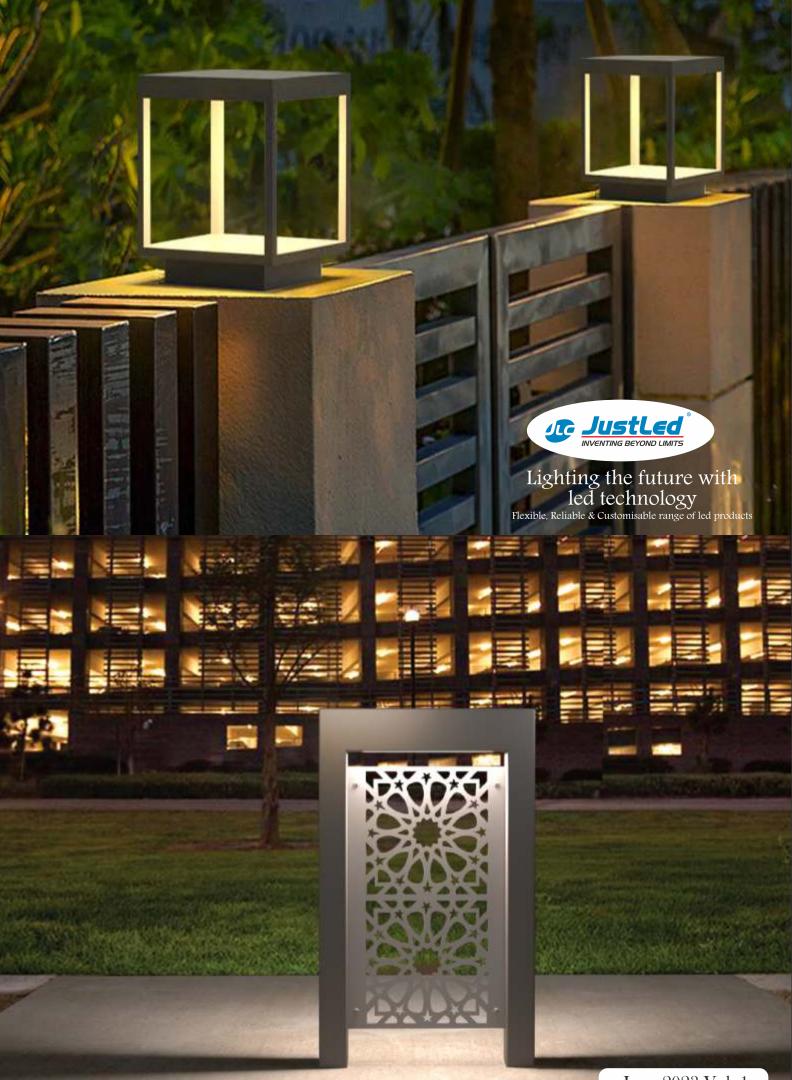

## **INDEX**

| ≻ | Modular E27/Led Gatelight               | : 1-7 | ,   |
|---|-----------------------------------------|-------|-----|
| ≻ | Modular E27/Led Bollard                 | : 8-2 | 23  |
| ≻ | Wooden Series E27/Led Garden Bollard    | : 24- | -26 |
| ≻ | Stainless Series E27/Led Garden Bollard | : 27- | -28 |
| ≻ | Luminaire - de - Motif                  | : 29- | -35 |
| > | Square Series                           | : 36- | -42 |
| > | Round Series                            | : 43- | -45 |
| > | Out Door Wall art                       | : 0-4 | 6   |
| > | Under water Light                       | : 0-4 | 7   |
| > | Floodlight & Street Light High Bay      | : 0-4 | 8   |