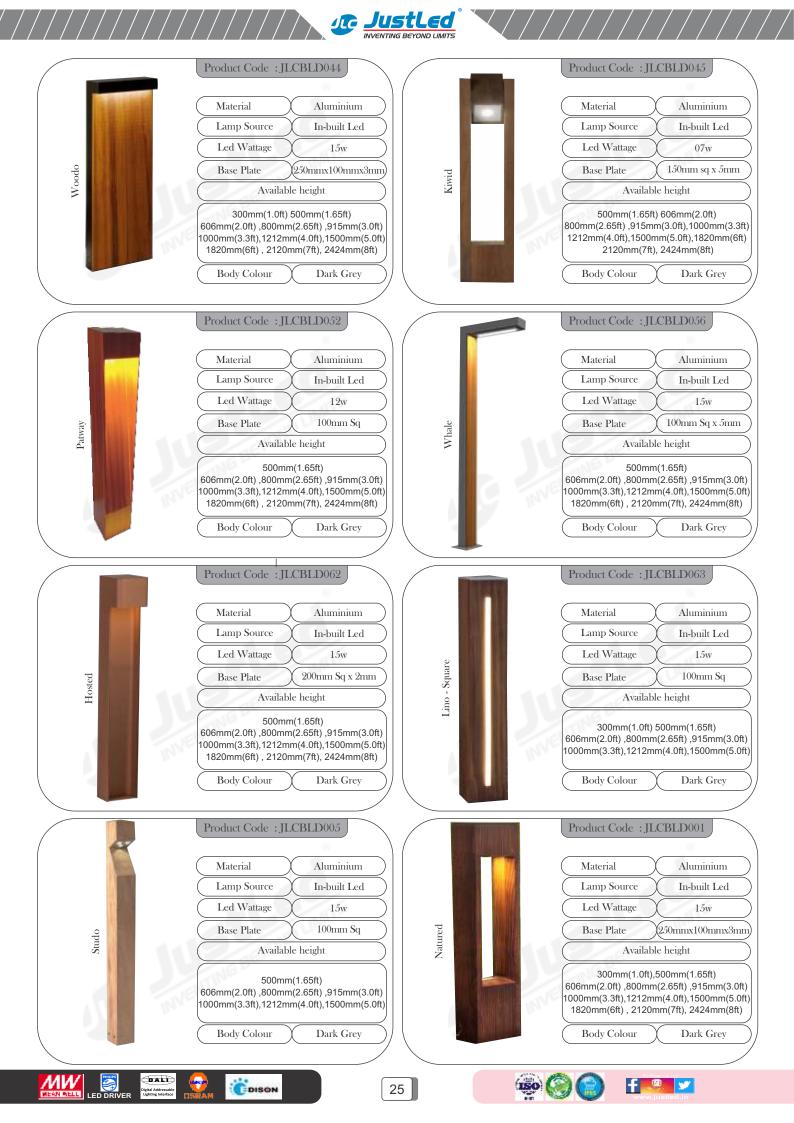

--------------|-------|-----|
| ≻ | Modular E27/Led Bollard                 | : 8-2 | 23  |
| ≻ | Wooden Series E27/Led Garden Bollard    | : 24- | -26 |
| ≻ | Stainless Series E27/Led Garden Bollard | : 27- | -28 |
| ≻ | Luminaire - de - Motif                  | : 29- | -35 |
| > | Square Series                           | : 36- | -42 |
| > | Round Series                            | : 43- | -45 |
| > | Out Door Wall art                       | : 0-4 | 6   |
| > | Under water Light                       | : 0-4 | 7   |
| > | Floodlight & Street Light High Bay      | : 0-4 | 8   |



**L**et

DISON



1

JustLed INVENTING BEYOND LIMITS



f 🧶 🛩





JustLed INVENTING BEYOND LIMITS



DISON

2







/ / / / / / /













Follow us on































































Cuminaire-de-motif





**JustLed** INVENTING BEYOND LIMITS

> 300mm , 400mm , 550mm , 675mm, (880mm, 1300mm)

> > f

@ 💅

IS

(880mm, 1300mm)

300mm , 400mm , 550mm , 675mm,

DISON

DALL

-

4

ED DRIVE

мw

30









JustLed





| $\left( \right)$ | Model No     | X             | JLCLDMS-20    | $\bigcirc$ |
|------------------|--------------|---------------|---------------|------------|
| $\left( \right)$ | Material     | $\mathcal{X}$ | Anti-Rust     | $\Big)$    |
| $\left( \right)$ | Wattage      | X             | 7w            | $\Big)$    |
| $\left( \right)$ | Dimension    | X             | 150mm Square  | $\Big)$    |
| (                | 300mm , 400m | m , 50        | 50mm , 675mm, | )          |
|                  | (880m        | ım, 13        | DOmm          |