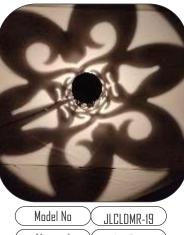

| $\left( \right)$ | Model No        | $\mathcal{X}$ | JLCLDMR-18    | ) |  |
|------------------|-----------------|---------------|---------------|---|--|
| $\left( \right)$ | Material        | $\mathcal{X}$ | Anti-Rust     | ) |  |
| $\left( \right)$ | Wattage         | $\mathcal{X}$ | 7w            | ) |  |
| $\left( \right)$ | Dimension       | $\mathcal{X}$ | 150mm Square  | ) |  |
| (                | 300mm , 400m    | ım , 58       | 50mm , 675mm, | ) |  |
|                  | (880mm, 1300mm) |               |               |   |  |