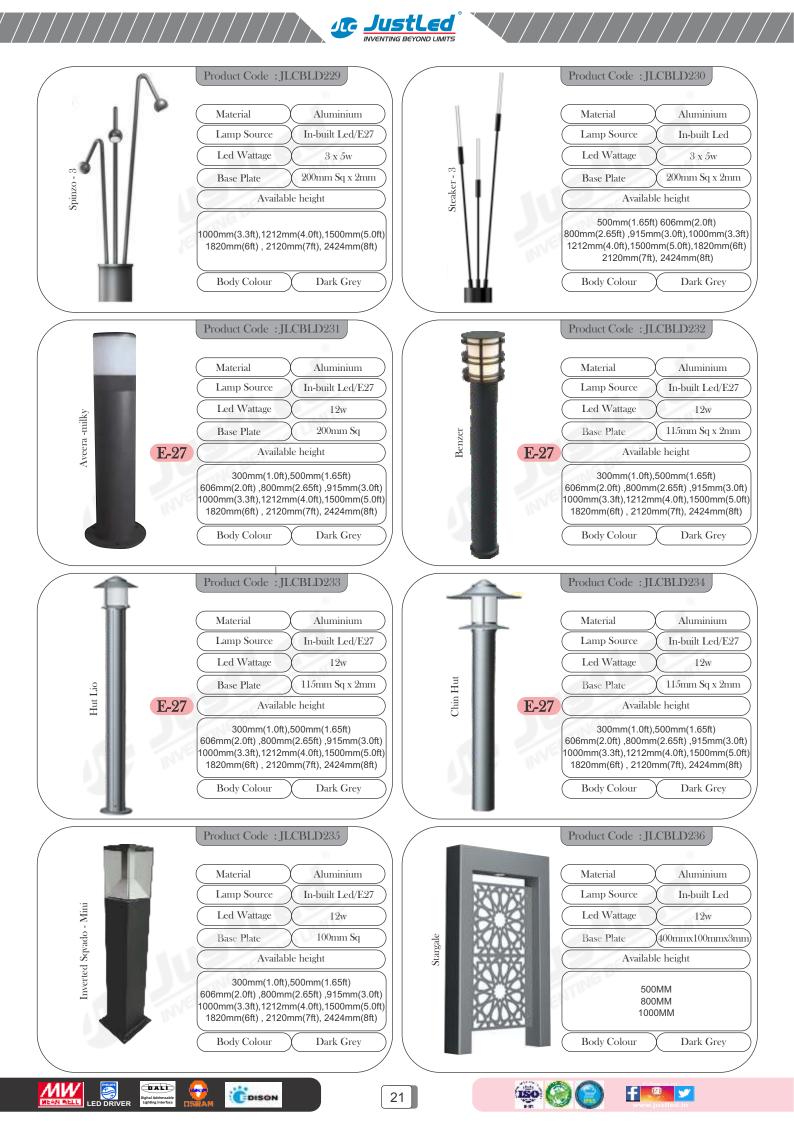

------------------------|-------|-----|
| ≻ | Modular E27/Led Bollard                 | : 8-2 | 23  |
| ≻ | Wooden Series E27/Led Garden Bollard    | : 24- | -26 |
| ≻ | Stainless Series E27/Led Garden Bollard | : 27- | -28 |
| ≻ | Luminaire - de - Motif                  | : 29- | -35 |
| > | Square Series                           | : 36- | -42 |
| > | Round Series                            | : 43- | -45 |
| > | Out Door Wall art                       | : 0-4 | 6   |
| > | Under water Light                       | : 0-4 | 7   |
| > | Floodlight & Street Light High Bay      | : 0-4 | 8   |



**L**et

DISON



1

JustLed INVENTING BEYOND LIMITS



f 🧶 🛩





JustLed INVENTING BEYOND LIMITS



DISON

2







/ / / / / / /













Follow us on































































Cuminaire-de-motif





**JustLed** INVENTING BEYOND LIMITS

> 300mm , 400mm , 550mm , 675mm, (880mm, 1300mm)

> > f

@ 💅

IS

(880mm, 1300mm)

300mm , 400mm , 550mm , 675mm,

DISON

DALL

-

4

ED DRIVE

мw

30









JustLed





| $\left( \right)$ | Model No     | X             | JLCLDMS-20    | $\bigcirc$ |
|------------------|--------------|---------------|---------------|------------|
| $\left( \right)$ | Material     | $\mathcal{X}$ | Anti-Rust     | $\Big)$    |
| $\left( \right)$ | Wattage      | X             | 7w            | $\Big)$    |
| $\left( \right)$ | Dimension    | X             | 150mm Square  | $\Big)$    |
| (                | 300mm , 400m | m , 50        | 50mm , 675mm, | )          |
|                  | (880m        | ım, 13        | DOmm