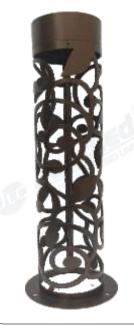

f 🧶 🛩

**JustLed** 

| C                | MODEL NO      | 人      | JLCLDMK-32    | Σ       |
|------------------|---------------|--------|---------------|---------|
| $\left( \right)$ | Material      | X      | Anti-Rust     | $\Big)$ |
| $\left( \right)$ | Wattage       | X      | 7w            | $\Big)$ |
| $\left( \right)$ | Dimension     | X      | 150mm Square  | $\Big)$ |
| (                | 300mm , 400mr | n , 55 | iOmm , 675mm, | )       |
|                  |               | n, 13( | 30mm )        |         |