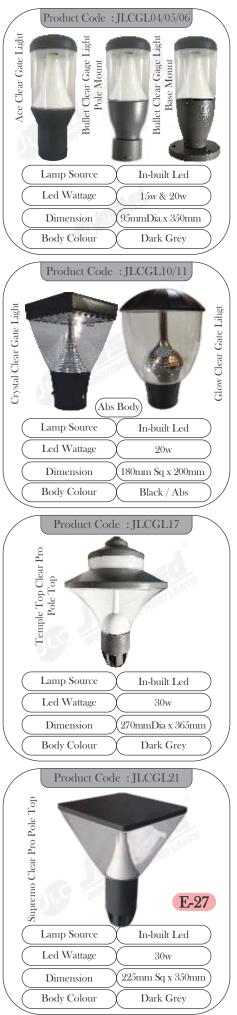

## **INDEX**

| ≻ | Modular E27/Led Gatelight               | : 1-7 | ,   |
|---|-----------------------------------------|-------|-----|
| ≻ | Modular E27/Led Bollard                 | : 8-2 | 23  |
| ≻ | Wooden Series E27/Led Garden Bollard    | : 24- | -26 |
| ≻ | Stainless Series E27/Led Garden Bollard | : 27- | -28 |
| ≻ | Luminaire - de - Motif                  | : 29- | -35 |
| > | Square Series                           | : 36- | -42 |
| > | Round Series                            | : 43- | -45 |
| > | Out Door Wall art                       | : 0-4 | 6   |
| > | Under water Light                       | : 0-4 | 7   |
| > | Floodlight & Street Light High Bay      | : 0-4 | 8   |