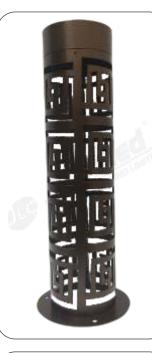

DALI

(rec

DISON

PHILIPS

МW

41

**150** 🛞

9

| $\left( \right)$ | Model No     | $\mathcal{X}$ | JLCLDMR-30      |
|------------------|--------------|---------------|-----------------|
| $\left( \right)$ | Material     | $\mathcal{X}$ | Anti-Rust       |
| $\left( \right)$ | Wattage      | $\mathcal{X}$ | 7w              |
| $\left( \right)$ | Dimension    | $\mathcal{X}$ | 150mm Square    |
| (                | 300mm , 400m | ım , 58       | 50mm , 675mm, ) |
|                  | (880n        | 1m, 13        | DOmm            |