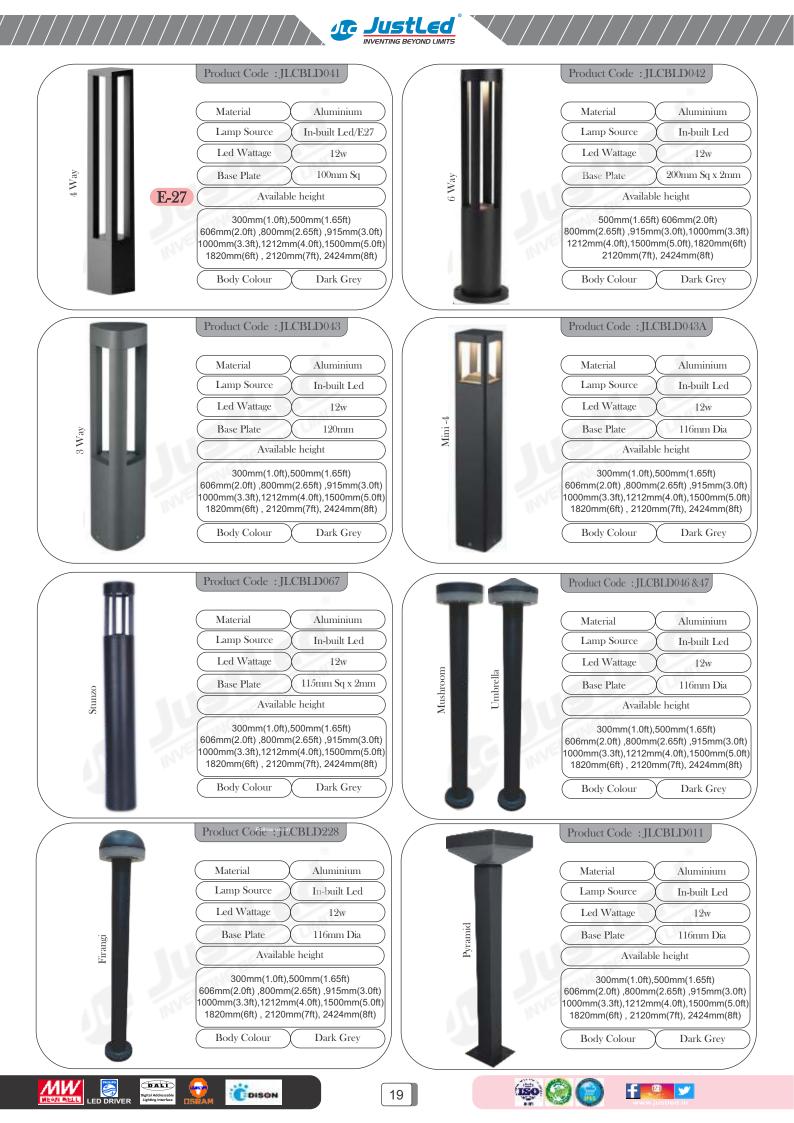

----------------------------|-------|-----|
| ≻ | Modular E27/Led Bollard                 | : 8-2 | 23  |
| ≻ | Wooden Series E27/Led Garden Bollard    | : 24- | -26 |
| ≻ | Stainless Series E27/Led Garden Bollard | : 27- | -28 |
| ≻ | Luminaire - de - Motif                  | : 29- | -35 |
| > | Square Series                           | : 36- | -42 |
| > | Round Series                            | : 43- | -45 |
| > | Out Door Wall art                       | : 0-4 | 6   |
| > | Under water Light                       | : 0-4 | 7   |
| > | Floodlight & Street Light High Bay      | : 0-4 | 8   |



**L**et

DISON



1

JustLed INVENTING BEYOND LIMITS



f 🧶 🛩





JustLed INVENTING BEYOND LIMITS



DISON

2







/ / / / / / /













Follow us on































































Cuminaire-de-motif





**JustLed** INVENTING BEYOND LIMITS

> 300mm , 400mm , 550mm , 675mm, (880mm, 1300mm)

> > f

@ 💅

IS

(880mm, 1300mm)

300mm , 400mm , 550mm , 675mm,

DISON

DALL

-

4

ED DRIVE

мw

30









JustLed





| $\left( \right)$ | Model No     | X             | JLCLDMS-20    | $\bigcirc$ |
|------------------|--------------|---------------|---------------|------------|
| $\left( \right)$ | Material     | $\mathcal{X}$ | Anti-Rust     | $\Big)$    |
| $\left( \right)$ | Wattage      | X             | 7w            | $\Big)$    |
| $\left( \right)$ | Dimension    | X             | 150mm Square  | $\Big)$    |
| (                | 300mm , 400m | m , 50        | 50mm , 675mm, | )          |
|                  | (880m        | ım, 13        | DO