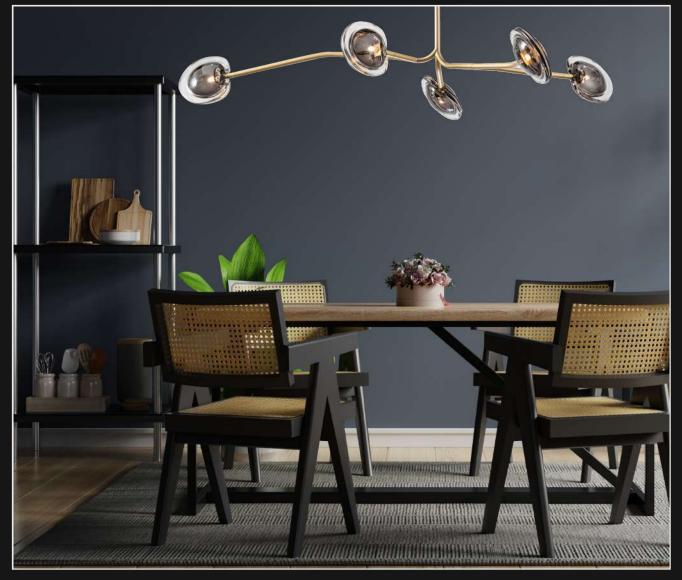

Product No.: LG-030

Color : Matt Gold + Smoke Glass

Size: L-48" W-30" H-60"

Lamp Type: G4x5

Elegance comes in all shapes and sizes, and this classic chandelier is in its perfect epitome. The hues of amber and rustic glass globes ensembled in the golden branch-like gives a natural touch of a luminous garden within your home.

Product No.: LG-031

Color: Matt Gold + Smoke Glass

Size: L-48" W-30" H-60"

Lamp Type: G4x9

It's time to ditch the lights that makes you twitch your eyes and switch to this simple yet luxurious wall chandelier. This masterpiece is a classic must-have for your living room, bedroom or above your dinner table. The amber-gold glass globes gives a warm grandeur to your scenery while the black branch-like rods give a contemporary feel.