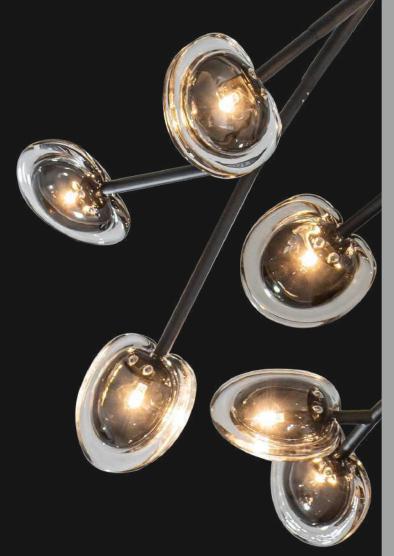

Abstract designs that light up your world with soft glow. Available in subtle pearly shades this magnificent lamp shade can be used as singular unit or clustered chandelier for an elegant finish

Product No.: LG-001