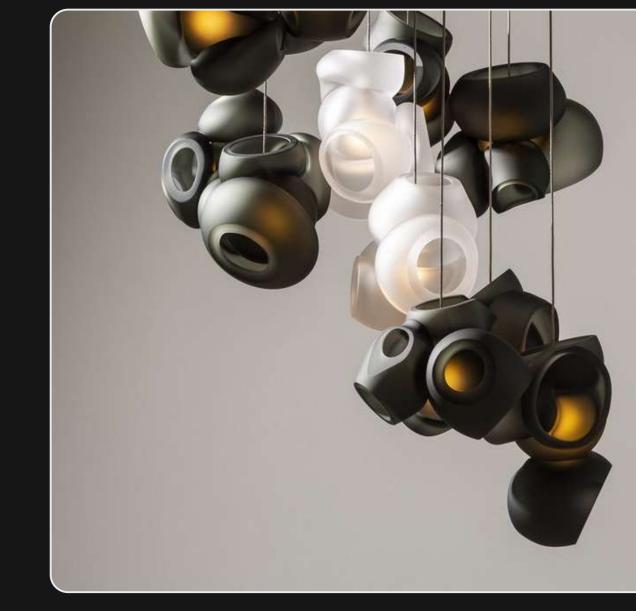

Product No.: LG-004

Color: Black Frosted

Size: D-7" H-6"

Lamp Type: G9

LG-005 If you love the concept of tech turned into illumination, these abstract 5 cupped glow light is your preferred pick. This piece is best suited used in a clustered hanging way.

**Product Feature** 

Product No.: LG-005

Color: White Frosted

Lamp Type: G9

Size: D-7" H-6"

If you love the lights, camera, action vibe! These hollow hanging lights are lovely addition to have in your homes and other spaces. Made from material that stays at a minimal heat temperature, these lights emit the best soft glowing light one enjoys being into.