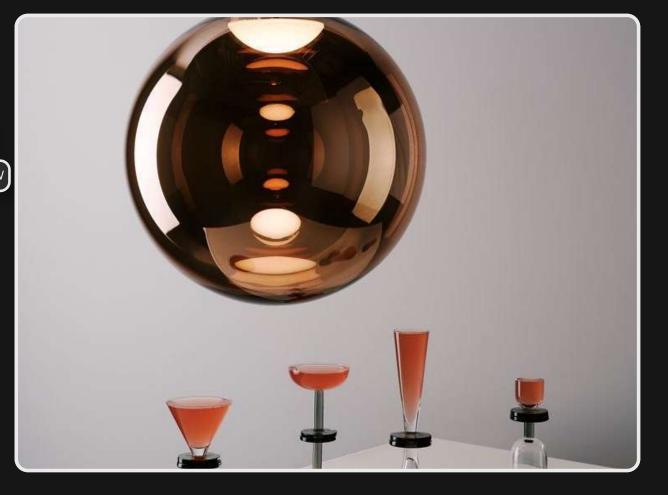

Product No.: LG-014

Color: Black + Copper Glass

Size: D-10" H-16"

Lamp Type: 10W WW

Brown coloured glass light for a fall feel is the need of an hour. crafted from brilliant glass this globe light takes you through the autumn season in all possible spaces.

Product No.: LG-016

Color : Black + Copper Glass

Size: D-14" H-20"

Lamp Type: 15W WW

Product No. : LG-017

Color : Black + Smoke Glass

Lamp Type: 15W WW

Size: D-14" H-68"