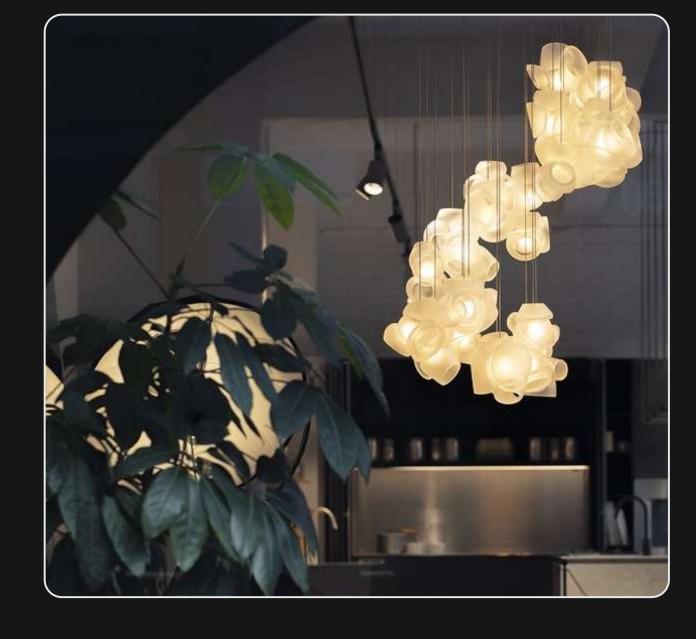

Product No.: LG-006

Color : Black Frosted

Lamp Type: G9

Size: D-7" H-6"

Redefine your rooms with the utmost elegant and modern bling lights. These cluster lights sum up to be contemporary look to any interiors.