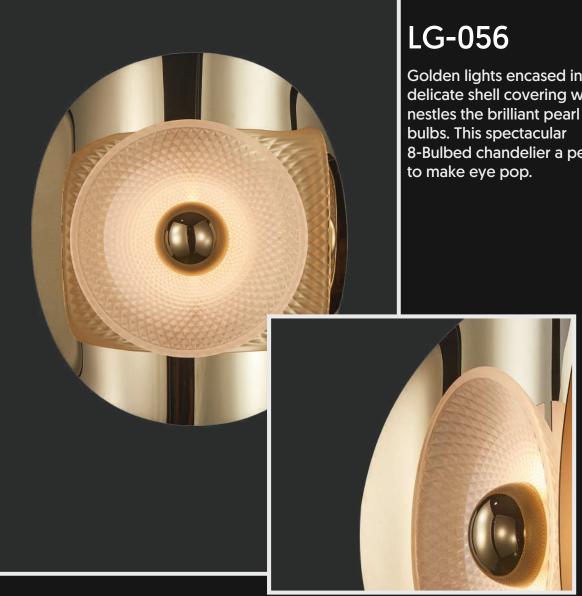

Product No.: LG-055

Color: Amber + Blue + Brass

Size: D-10" H-50"

Golden lights encased in delicate shell covering which nestles the brilliant pearl like bulbs. This spectacular 8-Bulbed chandelier a perfect to make eye pop.

Product No.: LG-056

Color: Gold Finish

Size: D-9" H-11"

A gun-metal finish light acessory is the new trend. Avaliable in matte gray colour, this round canopy light is a mood

Product No.: LG-057

Color : Gunmetal Black