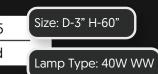

Product No.: LG-053

Color : Amber + Green + Coffee +Brass

Size: D-10" H-49"

Lamp Type: 40W WW

Bring home the exquisite glimmers of this beautifully crafted table lamp shaped like a royal hookah. The elegant design gives a classic Romanian touch while giving warm reflections when illuminated next to your couch, bed or workstation.