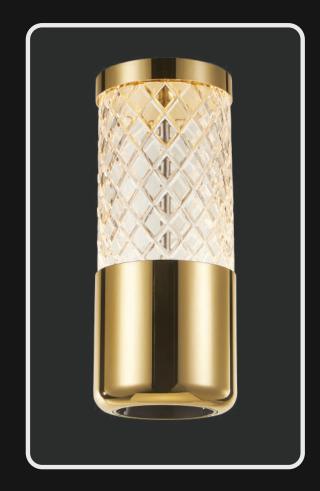

Product No.: LG-103

Color: Metal Gold Finish + Milky Glass

Lamp Type: G9x8

Size: L-38" H-60"

Color : Gold + Clear

Size: D-5" H-15"

Lamp Type: 15W WW

Product No.: LG-106

Color : Gold + Clear

Size: D-5" H-12"

Lamp Type: 15W WW

Product No.: LG-108

Color : Gold + Clear

Size: D-5" H-9"

Lamp Type: 15W WW

220

Size: D-5" H-12" Product No.: LG-107

Color: Gunmetal Black + Clear

Lamp Type: 15W WW

Product No.: LG-109

Color: Gunmetal Black + Clear

Size: D-5" H-9"

Lamp Type: 15W WW

Product No.: LG-105

Color : Gunmetal Black + Clear Lamp Type: 15W WW

Size: D-5" H-15"

Color : Gold + Clear

Size: D-5" H-15"

Lamp Type: 15W WW

Product No.: LG-112

Color : Gold + Clear

Size: D-5" H-12"

Lamp Type: 15W WW

Product No.: LG-110

Color : Gold + Clear

Size: D-5" H-9"

Lamp Type: 15W WW

Color : Gunmetal Black + Clear

Lamp Type: 15W WW

Product No. : LG-113

Color : Gunmetal Black + Clear

Lamp Type: 15W WW

Size: D-5" H-12"

Product No.: LG-115

Color : Gunmetal Black + Clear

Lamp Type: 15W WW

Size: D-5" H-15"

Bring home our Moonlight that glows like a moon and will be a perfect fit for your cozy spaces. The smokey black rectangular frame gives it an elegant look making it an ideal fit for your living room or bedroom walls