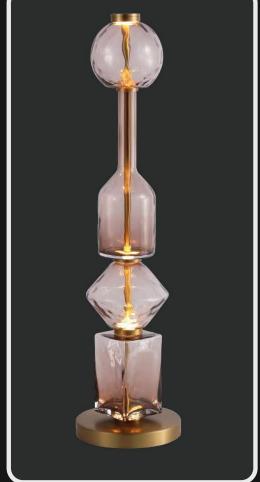

Product No.: LG-054

Color : Amber + Coffee + Brass

Size: D-10" H-52"

Lamp Type: 40W WW

Living a fantastical/glorious night like the one in Arabian Nights is only a dream until you have this meticulously crafted floor lamp in your living room or bedroom. Composed of four aesthetically stacked geometric shapes, this statement-making lamp is an excellent addition to spaces designed to make you live your royal dreams.

Product No.: LG-055

Color: Amber + Blue + Brass

Size: D-10" H-50"

Golden lights encased in delicate shell covering which nestles the brilliant pearl like bulbs. This spectacular 8-Bulbed chandelier a perfect to make eye pop.