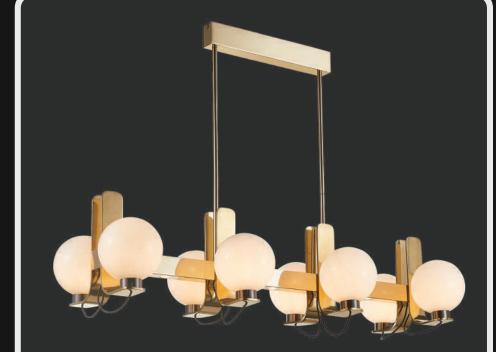

Product No.: LG-024

Color : Matt Gold + Clear Gloss

Size: D-24" H-3"

Lamp Type: 30W 3in1 LED

If you want something to refresh your dining ensemble or living interior, consider our 6-light chandelier. The canopy supports the lights and can be adjusted as per the heights for building dramatic levels of lights and shadows.

Product No.: LG-025

Color : Gunmetal Black + Smoke Glass

Size: D-24" H-3"

Lamp Type: 30W 3in1 LED

A stunning ceiling light develops the mid-century modern style to your decor. Crafted of duarble metal, this 9-lamp semi flushed white lights is perfect for spreading the light in all directions profoundly