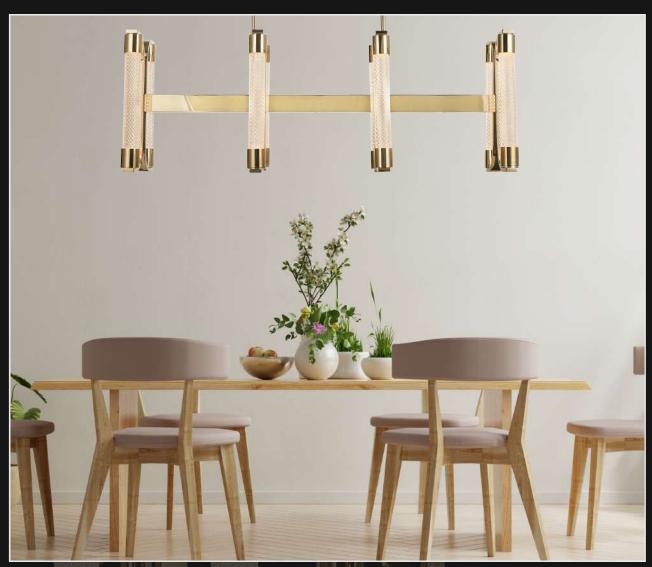

Product No.: LG-085

Color: Gold Finish

Size: L-38" H-17"

Lamp Type: 80W WW

When most people think "chandelier", this classic design is what comes to mind. Stunning with an elaborate, four-runged frame in an antique rust finish, this beauty has glittering crystal beads strung all over its magnificent body.