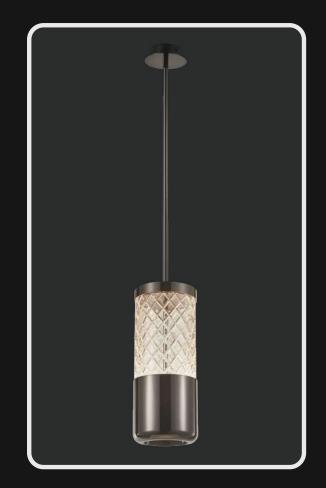

Product No.: LG-103

Color: Metal Gold Finish + Milky Glass

Lamp Type: G9x8

Size: L-38" H-60"

Color : Gold + Clear

Size: D-5" H-15"

Lamp Type: 15W WW

Product No.: LG-106

Color : Gold + Clear

Size: D-5" H-12"

Lamp Type: 15W WW

Product No.: LG-108

Color : Gold + Clear

Size: D-5" H-9"

Lamp Type: 15W WW

220