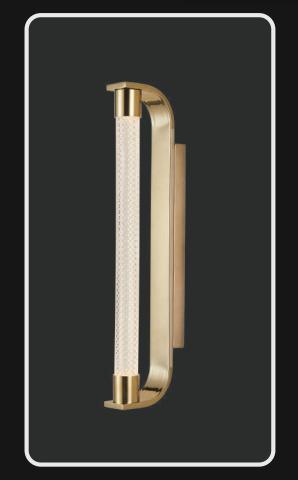

cent body.

## **IG-077**





Product No.: LG-077

Color : Amber + Gold

Size: D-66" H-40"

Lamp Type: E27







160



Product No.: LG-078

Size: D-34" H-72"

Color : Gold + Clear glass

Lamp Type: 80W WW

When most people think "chandelier", this classic design is what comes to mind. Stunning with an elaborate, four-runged frame in an antique rust finish, this beauty has glittering crystal beads strung all over its magnificent body.



















## LG-079 LG-080

When most people think "chandelier", this classic design is what comes to mind. Stunning with an elaborate, four-runged frame in an antique rust finish, this beauty has glittering crystal beads strung all over its magnificent body.





Product No.: LG-080

Color: Fine Gold Finish

Lamp Type: 15W WW

Size: L-2" H-22"







Product No.: LG-079

Color: Matt Antique Finish

Size: L-2" H-22"

Lamp Type: 15W WW





Color: Matt Antique Finish

Size: L-11" H-27"

Lamp Type: 30W WW







Product No.: LG-082

Color: Gunmetal Black

etal Black

Lamp Type: 30W WW

Size: L-11" H-27"



LG-081 LG-082 When most people think "chandelier", this classic design is what comes to mind. Stunning with an elaborate, four-runged frame in an antique rust finish, this beauty has glittering crystal beads strung all over its magnificent body.

166





Color: Fine Gold Finish

Lamp Type: 45W WW

Size: D-12" H-72"









Product No.: LG-083

Color: Matt Antique Finish

Size: D-12" H-72"

Lamp Type: 45W WW

LG-083

LG-084

When most people think "chandelier", this classic design is what comes to mind. Stunning with an elaborate,