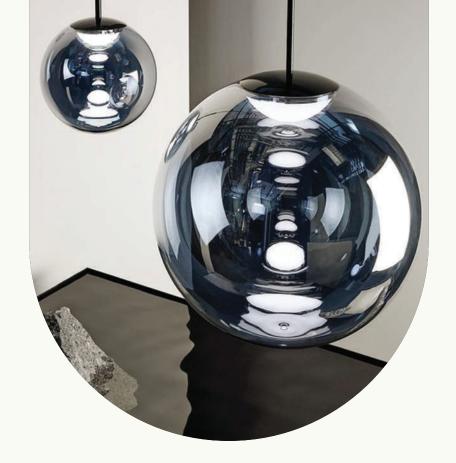

Product No.: LG-101

Color : Milky Glass + Brushed Copper

Size: D-48" H-54"

Lamp Type: 100W WW

When most people think "chandelier", this classic design is what comes to mind. Stunning with an elaborate, four-runged frame in an antique rust finish, this beauty has glittering crystal beads strung all over its magnificent body.