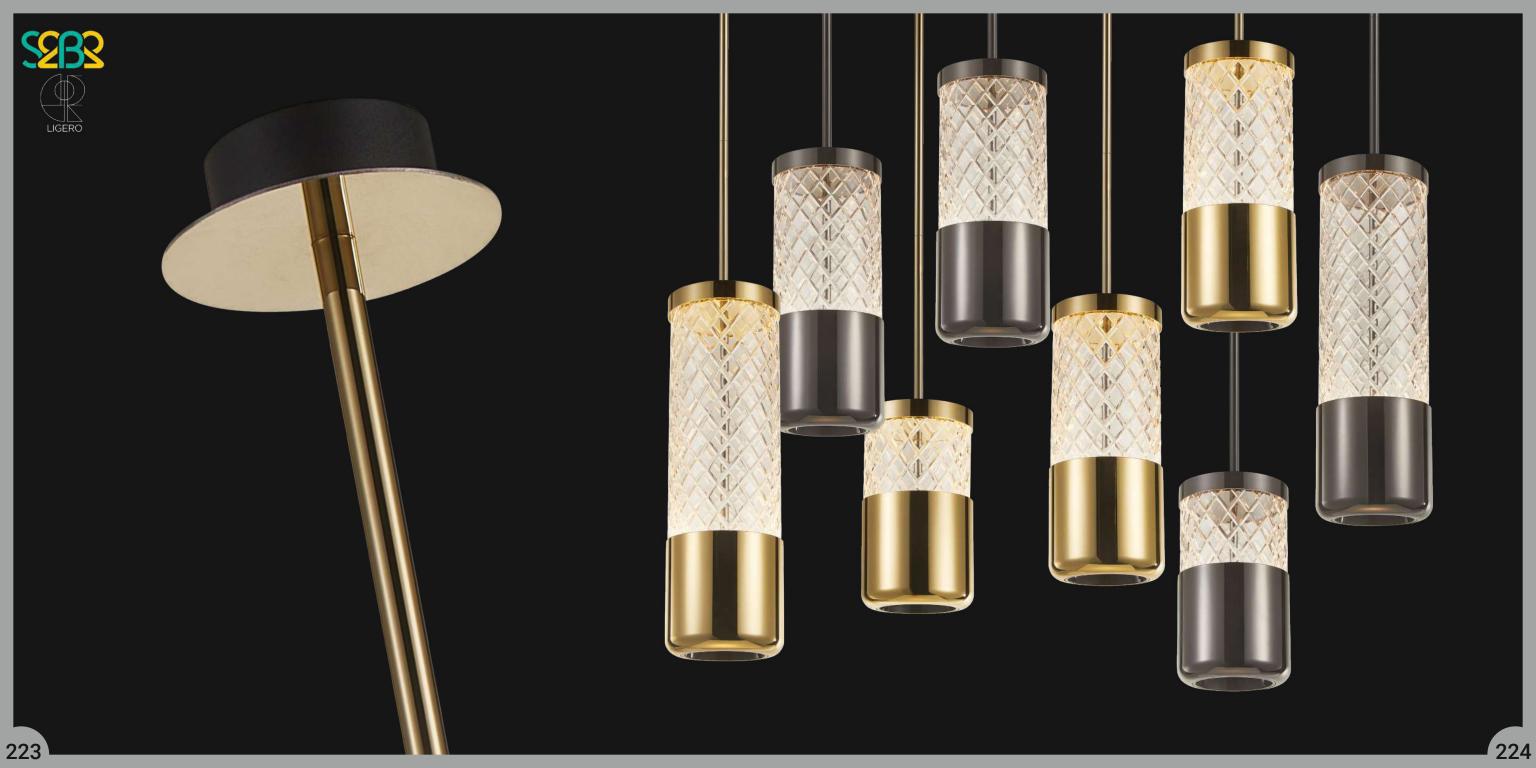

ing full of romance and tranquillity under the calm and warmth of this stunning chandelier. Hang this chandelier in your cozy spaces and feast your eyes with the much needed calm.



Product No.: LG-103

Color: Metal Gold Finish + Milky Glass

Lamp Type: G9x8

Size: L-38" H-60"









Color : Gold + Clear

Size: D-5" H-15"

Lamp Type: 15W WW





Product No.: LG-106

Color : Gold + Clear

Size: D-5" H-12"

Lamp Type: 15W WW





Product No.: LG-108

Color : Gold + Clear

Size: D-5" H-9"

Lamp Type: 15W WW

220











Size: D-5" H-12" Product No.: LG-107

Color: Gunmetal Black + Clear

Lamp Type: 15W WW





Product No.: LG-109

Color: Gunmetal Black + Clear

Size: D-5" H-9"

Lamp Type: 15W WW



Product No.: LG-105

Color : Gunmetal Black + Clear Lamp Type: 15W WW

Size: D-5" H-15"













Color : Gold + Clear

Size: D-5" H-15"

Lamp Type: 15W WW



Product No.: LG-112

Color : Gold + Clear

Size: D-5" H-12"

Lamp Type: 15W WW



Product No.: LG-110

Color : Gold + Clear

Size: D-5" H-9"

Lamp Type: 15W WW











Color : Gunmetal Black + Clear

Lamp Type: 15W WW



Product No. : LG-113

Color : Gunmetal Black + Clear

Lamp Type: 15W WW

Size: D-5" H-12"



Product No.: LG-115

Color : Gunmetal Black + Clear

Lamp Type: 15W WW

Size: D-5" H-15"







Bring home our Moonlight that glows like a moon and will be a perfect fit for your cozy spaces. The smokey black rectangular frame gives it an elegant look making it an ideal fit for your living room or bedroom walls



Product No.: LG-116

Color: Gunmetal Black + Green Belt

Size: L-8" H-72"





### LG-117

Whe