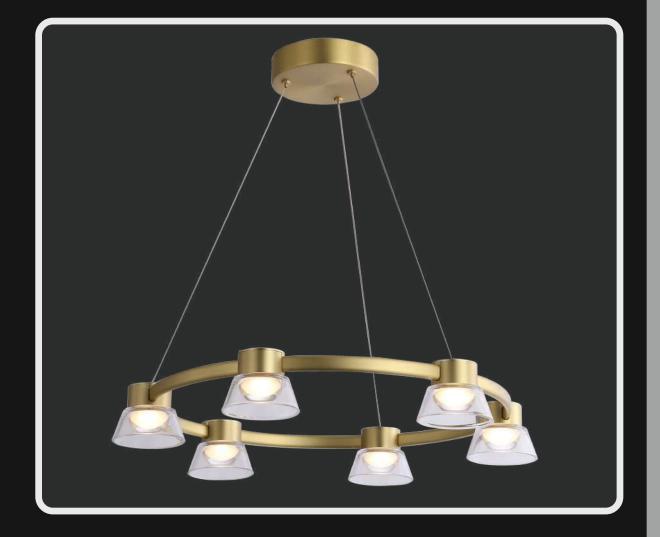

Product No.: LG-024

Color : Matt Gold + Clear Gloss

Size: D-24" H-3"

Lamp Type: 30W 3in1 LED

If you want something to refresh your dining ensemble or living interior, consider our 6-light chandelier. The canopy supports the lights and can be adjusted as per the heights for building dramatic levels of lights and shadows.