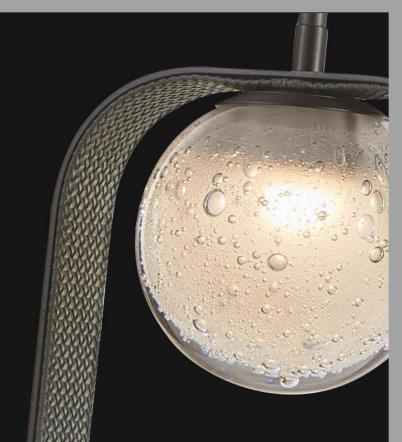

Color : Gunmetal Black + Clear

Lamp Type: 15W WW

Size: D-5" H-12"

Product No.: LG-115

Color : Gunmetal Black + Clear

Lamp Type: 15W WW

Size: D-5" H-15"

Bring home our Moonlight that glows like a moon and will be a perfect fit for your cozy spaces. The smokey black rectangular frame gives it an elegant look making it an ideal fit for your living room or bedroom walls

Product No.: LG-116

Color: Gunmetal Black + Green Belt

Size: L-8" H-72"