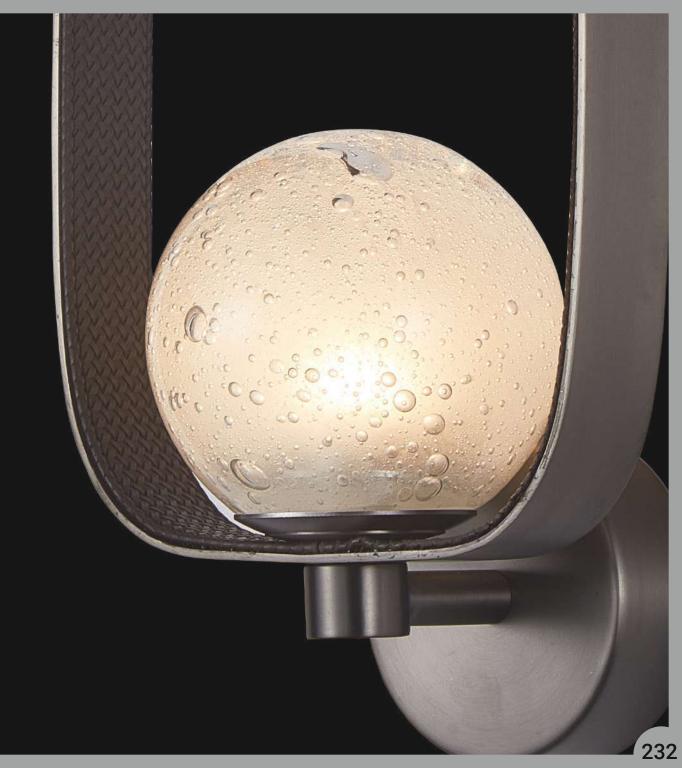

Color : Gunmetal Black + Clear

Lamp Type: 15W WW

Size: D-5" H-12"

Product No.: LG-115

Color : Gunmetal Black + Clear

Lamp Type: 15W WW

Size: D-5" H-15"

Bring home our Moonlight that glows like a moon and will be a perfect fit for your cozy spaces. The smokey black rectangular frame gives it an elegant look making it an ideal fit for your living room or bedroom walls

Product No.: LG-116

Color: Gunmetal Black + Green Belt

Size: L-8" H-72"