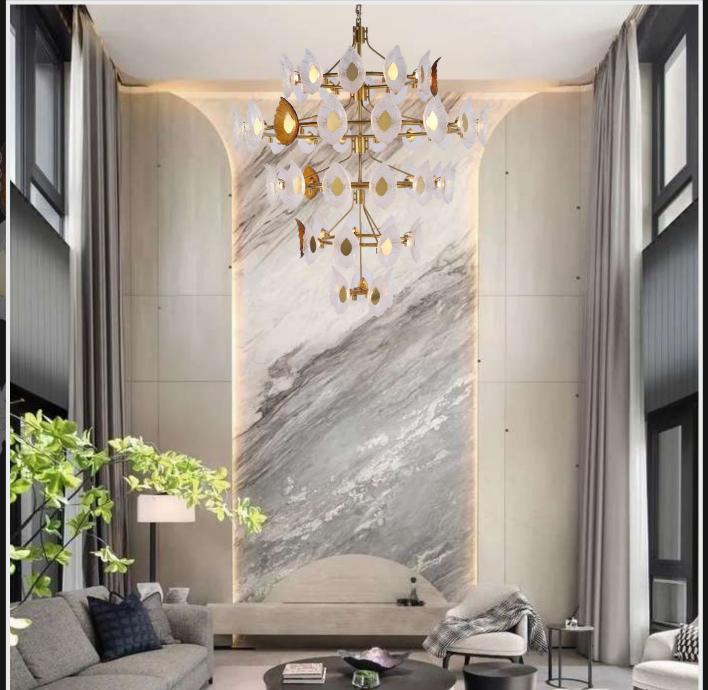

0" H-72"

Lamp Type: 80W WW





When most people think "chandelier", this classic design is what comes to mind. Stunning with an elaborate, four-runged frame in an antique rust finish, this beauty has glittering crystal beads strung all over its magnificent body.



Product No.: LG-069

Color: Gunmetal Black + Gold

Size: D-24" H-32"

Lamp Type: 30W WW









LG-070 LG-071

When most people think "chandelier", this classic design is what comes to mind. Stunning with an elaborate, four-runged frame in an antique rust finish, this beauty has glittering crystal beads strung all over its magnificent body.



Product No.: LG-071

Color: Amber+ Black Leather

Lamp Type: 5W WW

Size: L-8" H-48"







Product No.: LG-070

Color: Smoke + Black Leather

Size: L-8" H-48"

Lamp Type: 5W WW











LG-072 When most people think "chandelier", this classic design is what comes to mind. Stunning with an elaborate, four-runged frame in an antique rust finish, this beauty has glittering crystal beads strung all over its magnificent body.



Product No.: LG-072

Color : Gold + Clear Finish

Size: D-66" H-72"

Lamp Type: 300W WW



LG-073 LG-074

A floor lamp that is just the right type to set in ambience for variety of interior and color palatte







Product No.: LG-074

Color: Rosegold Finish

Lamp Type: 15W WW

Size: L-12" H-65"







Product No.: LG-073

Color: Rosegold Finish

Size: L-12" H-52"

Lamp Type: 15W WW







When most people think "chandelier", this classic design is what comes to mind. Stunning with an elaborate, eight-smokey cylinders in an amber gold finish, is a