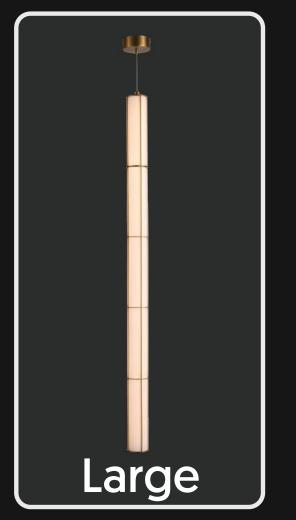

Product No.: LG-039

Color: Smoke Glass

Size: D-6" H-36"

Lamp Type: 30W WW

/9 =

LG-040
Let your home be an epitome of modern architecture with this floor chandelier full of magnificence. Place it in your favourite corners or tables and let it bring all the elegance with its soothing and warm luminescence.