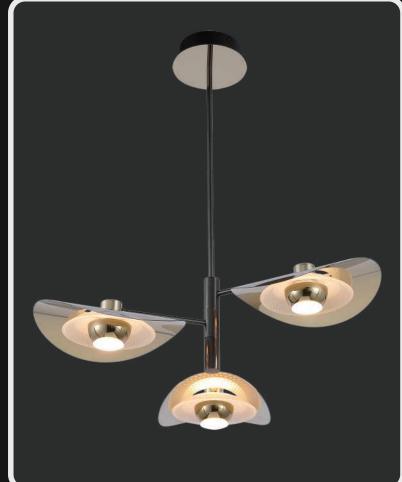

Product No.: LG-055

Color: Amber + Blue + Brass

Size: D-10" H-50"

Golden lights encased in delicate shell covering which nestles the brilliant pearl like bulbs. This spectacular 8-Bulbed chandelier a perfect to make eye pop.