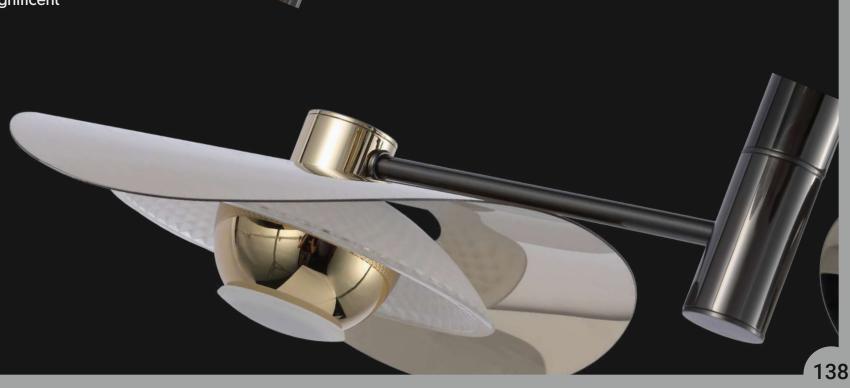

Product No.: LG-055

Color: Amber + Blue + Brass

Size: D-10" H-50"

Golden lights encased in delicate shell covering which nestles the brilliant pearl like bulbs. This spectacular 8-Bulbed chandelier a perfect to make eye pop.