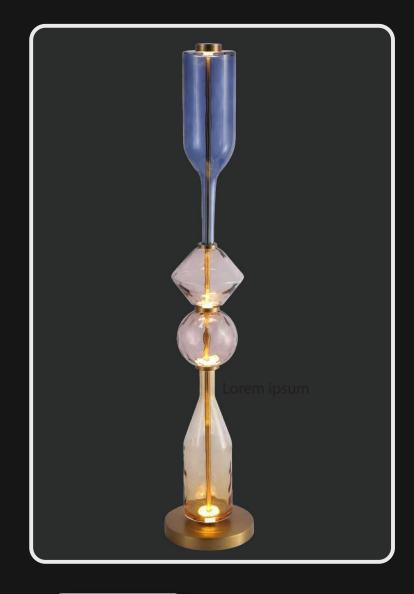

Product No.: LG-054

Color : Amber + Coffee + Brass

Size: D-10" H-52"

Lamp Type: 40W WW

Living a fantastical/glorious night like the one in Arabian Nights is only a dream until you have this meticulously crafted floor lamp in your living room or bedroom. Composed of four aesthetically stacked geometric shapes, this statement-making lamp is an excellent addition to spaces designed to make you live your royal dreams.

Product No.: LG-055

Color: Amber + Blue + Brass

Size: D-10" H-50"

Golden lights encased in delicate shell covering which nestles the brilliant pearl like bulbs. This spectacular 8-Bulbed chandelier a perfect to make eye pop.