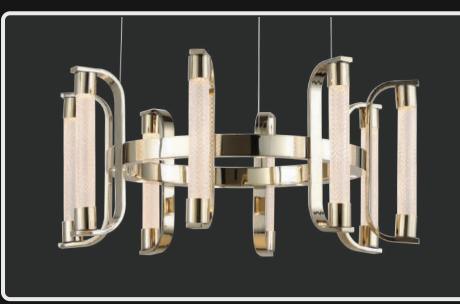

Product No.: LG-021

Color : Gold + Amber Glass

Size: D-64" H-28"

Lamp Type: E27

Crackling and sleek looking chandelier is a new thing. This multi tube chandelier is a new creative outlook over traditionally designed to suit the modern layouts of 21st Century lifestyle. These glossy clear tubes and delicates soft golden straws make this piece an stunner.