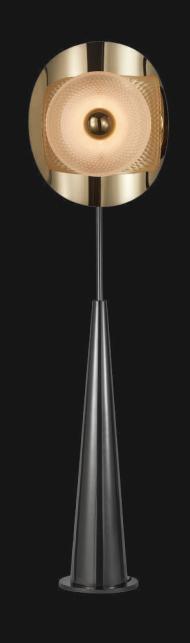

Product No.: LG-065

Color: Gunmetal Black

Size: L-9" H-48"

Lamp Type: 30W WW

Ideal fit for living rooms and study areas, this floor lamp is a great piece for a far-emitting light and great for naturally dull lit space.