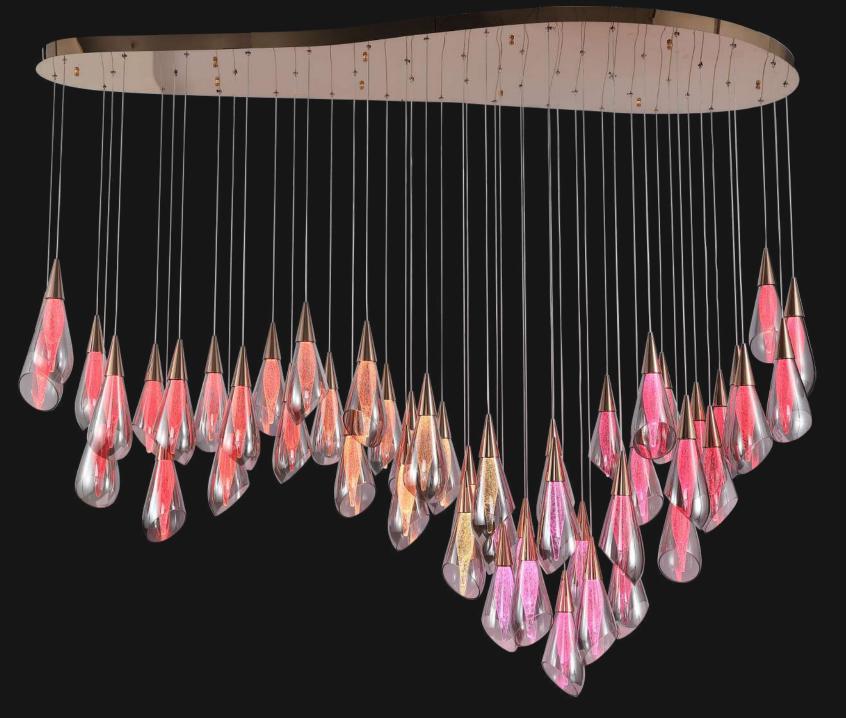

ll over its magnificent body.

202



Product No.: LG-099

Color: Gold + Alabaster Glass

Size: D-9" H-28"

Lamp Type: G9x4





When most people think "chandelier", this classic design is what comes to mind. Stunning with an elaborate, four-runged frame in an antique rust finish, this beauty has glittering crystal beads strung all over its magnificent body.





Product No.: LG-100

Color : Gold + Alabaster Glass

Size: D-5" H-13"

Lamp Type:G9x2









When most people think "chandelier", this classic design is what comes to mind. Stunning with an elaborate, four-runged frame in an antique rust finish, this beauty has glittering crystal beads strung all over its magnificent body.





Product No.: LG-101

Color : Milky Glass + Brushed Copper

Size: D-48" H-54"

Lamp Type: 100W WW













When most people think "chandelier", this classic design is what comes to mind. Stunning with an elaborate, four-runged frame in an antique rust finish, this beauty has glittering crystal beads strung all over its magnificent body.





Product No.: LG-102

Color: Smoke Glass

Size: L-96" W-60"

Lamp Type: 250W RGB



# G-103



Experience a radiant evening full of romance and tranquillity under the calm and warmth of this stunning chandelier. Hang this chandelier in your cozy spaces and feast your eyes with the much needed calm.



Product No.: LG-103

Color: Metal Gold Finish + Milky Glass

Lamp Type: G9x8

Size: L-38" H-60"









Color : Gold + Clear

Size: D-5" H-15"

Lamp Type: 15W WW





Product No.: LG-106

Color : Gold + Clear

Size: D-5" H-12"

Lamp Type: 15W WW





P