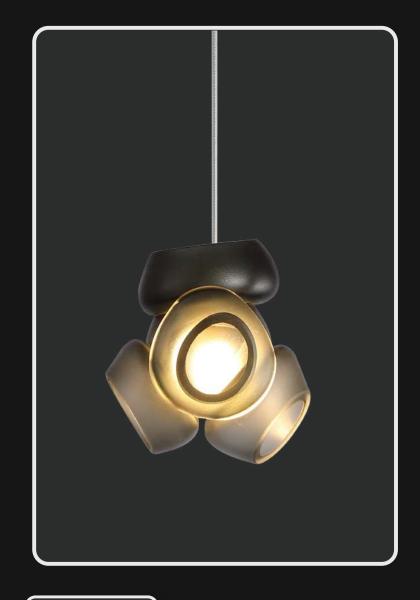

Product No.: LG-004

Color: Black Frosted

Size: D-7" H-6"

Lamp Type: G9

LG-005 If you love the concept of tech turned into illumination, these abstract 5 cupped glow light is your preferred pick. This piece is best suited used in a clustered hanging way.

**Product Feature** 

Product No.: LG-005

Color: White Frosted

Lamp Type: G9

Size: D-7" H-6"

If you love the lights, camera, action vibe! These hollow hanging lights are lovely addition to have in your homes and other spaces. Made from material that stays at a minimal heat temperature, these lights emit the best soft glowing light one enjoys being into.