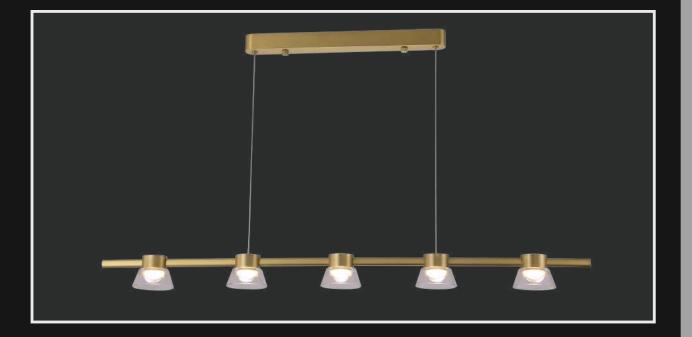

LG-028 If you are one of those who perfer fixtures in simole structure for sake of ease and relaxed mood in the urban set-ups this linear pendant chandlier is your must have piece.

Product No.: LG-028

Color : Matte Gold + Clear Glass

Size: L-48" H-3"

Lamp Type: 25W 3in1 Led

A minimalist design which features linear canopies which are equipped to throw out the brightest light across surfaces making this a statment and worth investing into light piece