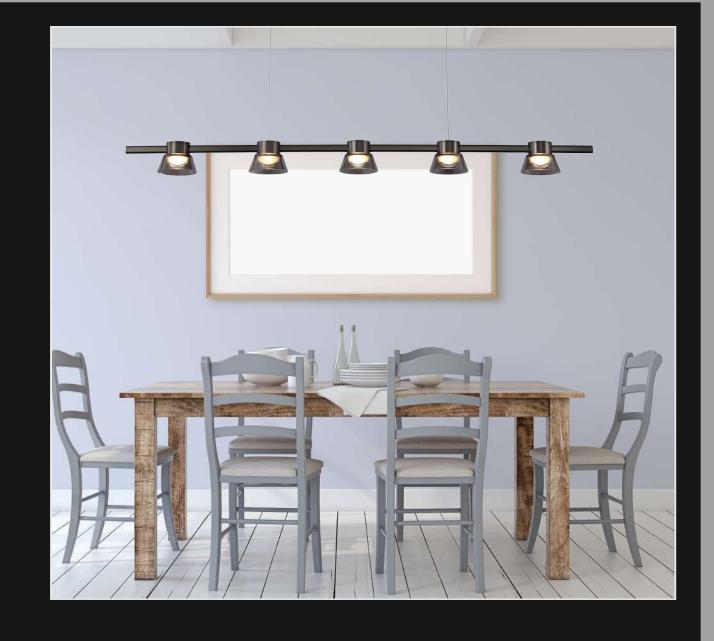

Product No.: LG-007

Color : White + Black Frosted

Size: D-20" H-72"

Lamp Type: G9X5

Evoking all that's beautiful, a beauty that's crafted to embellish your spaces through the amber and golden shades. These mystically pretty lights are a must buy.