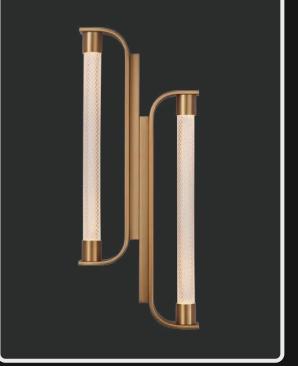

Get ready to throw the spotlight on your special moments with this simple yet elegant handing chandelier light. The linear pendant-like design with luminous rings around the glass rod fulfills your need for sophistication and grandeur without muct effort

Product No.: LG-036

Color: Smoke Glass

Size: D-6" H-13"

Define the grandeur of your beautiful home with this breathtaking chandelier. The intricately carved glass body that surrounds with luminous ring and houses in-built lights is the perfect addition to enhance the aura of your living room, bedroom and dining area.