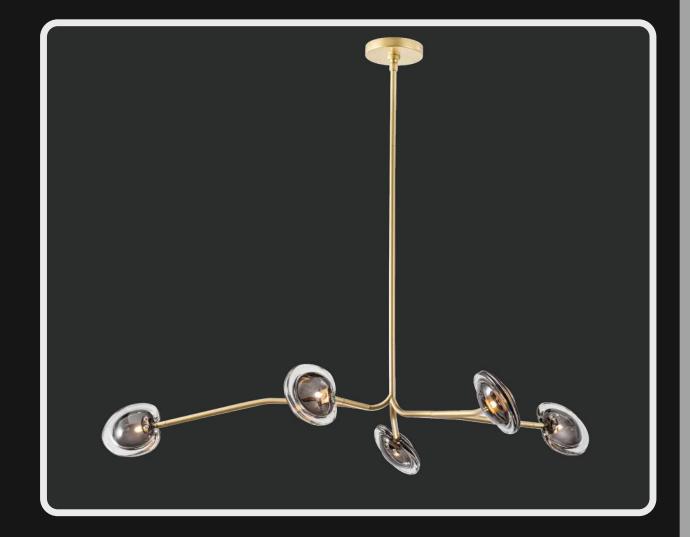

Product No.: LG-030

Color : Matt Gold + Smoke Glass

Size: L-48" W-30" H-60"

Lamp Type: G4x5

Elegance comes in all shapes and sizes, and this classic chandelier is in its perfect epitome. The hues of amber and rustic glass globes ensembled in the golden branch-like gives a natural touch of a luminous garden within your home.

Product No.: LG-031

Color: Matt Gold + Smoke Glass

Size: L-48" W-30" H-60"

Lamp Type: G4x9

It's time to ditch the lights that makes you twitch your eyes and switch to this simple yet luxurious wall chandelier. This masterpiece is a classic must-have for your living room, bedroom or above your dinner table. The amber-gold glass globes gives a warm grandeur to your scenery while the black branch-like rods give a contemporary feel.