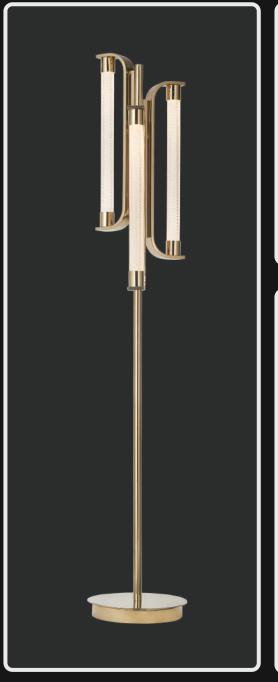

Product No.: LG-054

Color : Amber + Coffee + Brass

Size: D-10" H-52"

Lamp Type: 40W WW

Living a fantastical/glorious night like the one in Arabian Nights is only a dream until you have this meticulously crafted floor lamp in your living room or bedroom. Composed of four aesthetically stacked geometric shapes, this statement-making lamp is an excellent addition to spaces designed to make you live your royal dreams.