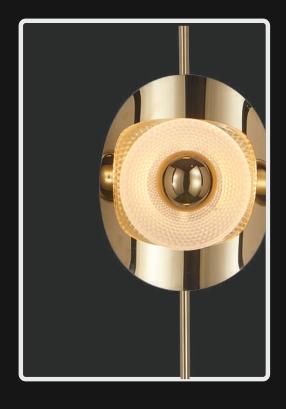

Product No.: LG-055

Color: Amber + Blue + Brass

Size: D-10" H-50"

Golden lights encased in delicate shell covering which nestles the brilliant pearl like bulbs. This spectacular 8-Bulbed chandelier a perfect to make eye pop.

Product No.: LG-056

Color: Gold Finish

Size: D-9" H-11"

A gun-metal finish light acessory is the new trend. Avaliable in matte gray colour, this round canopy light is a mood

Product No.: LG-057

Color : Gunmetal Black