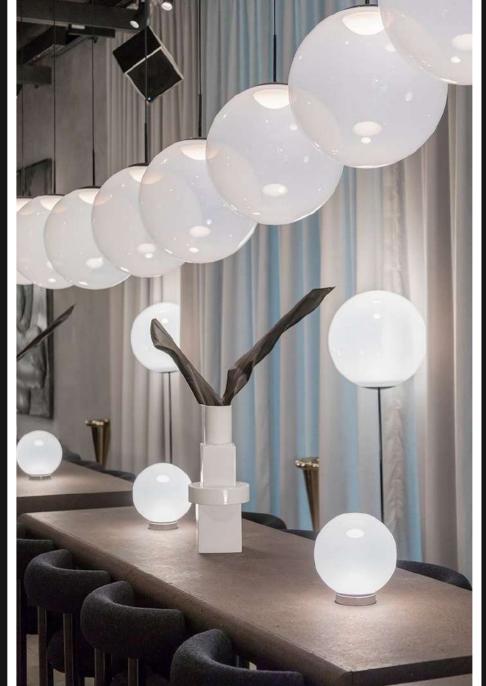

Abstract designs that light up your world with soft glow. Available in subtle pearly shades this magnificent lamp shade can be used as singular unit or clustered chandelier for an elegant finish

Product No.: LG-001

Color: White Frosted

Lamp Type: G9

Size: D-6" H-5"

Crafted with emphasis on height of space, this semi-opaque designed light showcases beauty of modern glass lamps which go with all modern settings.

Product No.: LG-002

Color: Black Frosted

Size: D-6" H-5"

Lamp Type: G9

Uniform dimensions are the stand-out aspect of these chic decor lights. A great fit for quite cafes and spaces that look to offer comfort and warmth.

Product No.: LG-003

Color: White Frosted

Size: D-7" H-6"

Lamp Type: G9

07 -

The evening that is dark, yet holds brightness! These dusky shades of lamps perfect for a intimate evening dinner scene or kitchen set-ups The matte finish edges are soften with the yellow bulbs and definitely makes the whole aesthetic better.