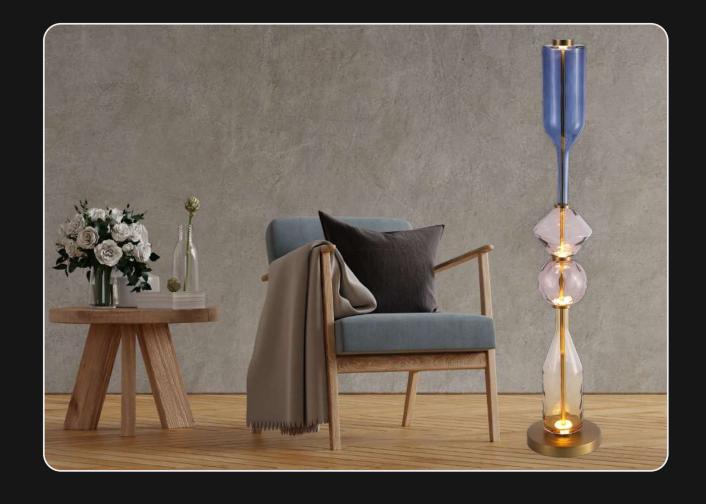

Product No.: LG-054

Color : Amber + Coffee + Brass

Size: D-10" H-52"

Lamp Type: 40W WW

Living a fantastical/glorious night like the one in Arabian Nights is only a dream until you have this meticulously crafted floor lamp in your living room or bedroom. Composed of four aesthetically stacked geometric shapes, this statement-making lamp is an excellent addition to spaces designed to make you live your royal dreams.

Product No.: LG-055

Color: Amber + Blue + Brass

Size: D-10" H-50"

Golden lights encased in delicate shell covering which nestles the brilliant pearl like bulbs. This spectacular 8-Bulbed chandelier a perfect to make eye pop.