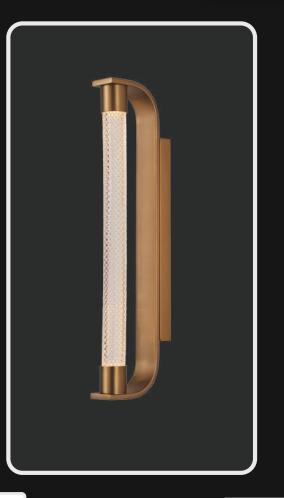

ficent body.

## **IG-077**





Product No.: LG-077

Color : Amber + Gold

Size: D-66" H-40"

Lamp Type: E27







160



Product No.: LG-078

Size: D-34" H-72"

Color : Gold + Clear glass

Lamp Type: 80W WW

When most people think "chandelier", this classic design is what comes to mind. Stunning with an elaborate, four-runged frame in an antique rust finish, this beauty has glittering crystal beads strung all over its magnificent body.



















## LG-079 LG-080

When most people think "chandelier", this classic design is what comes to mind. Stunning with an elaborate, four-runged frame in an antique rust finish, this beauty has glittering crystal beads strung all over its magnificent body.





Product No.: LG-080

Color: Fine Gold Finish

Lamp Type: 15W WW

Size: L-2" H-22"







Product No.: LG-079

Color: Matt Antique Finish

Size: L-2" H-22"

Lamp Type: 15W WW





Color: Matt Antique Finish

Size: L-11" H-27"

Lamp Type: 30W WW







Product No.: LG-082

Color: Gunmetal Black

etal Black

Lamp Type: 30W WW

Size: L-11" H-27"



LG-081 LG-082 When most people think "chandelier", this classic design is what comes to mind. Stunning with an elaborate, four-runged frame in an antique rust finish, this beauty has glittering crystal beads strung all over its magnificent body.

166





Color: Fine Gold Finish

Lamp Type: 45W WW

Size: D-12" H-72"









Product No.: LG-083

Color: Matt Antique Finish

Size: D-12" H-72"

Lamp Type: 45W WW

LG-083

LG-084

When most people think "chandelier", this classic design is what comes to mind. Stunning with an elaborate