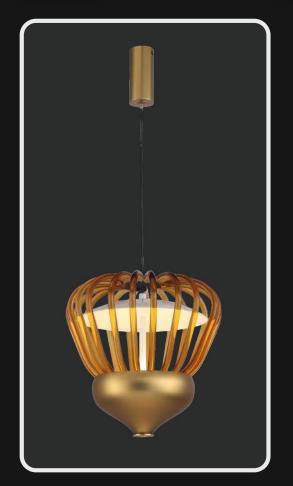

Product No.: LG-007

Color : White + Black Frosted

Size: D-20" H-72"

Lamp Type: G9X5

Evoking all that's beautiful, a beauty that's crafted to embellish your spaces through the amber and golden shades. These mystically pretty lights are a must buy.

Product No.: LG-008

Color: White + Black Frosted

Size: D-28" H-72"

Lamp Type: G9X7

Product No.: LG-009

Color : Black + Milky Glass

Size: D-10" H-16"

Lamp Type: 10W WW