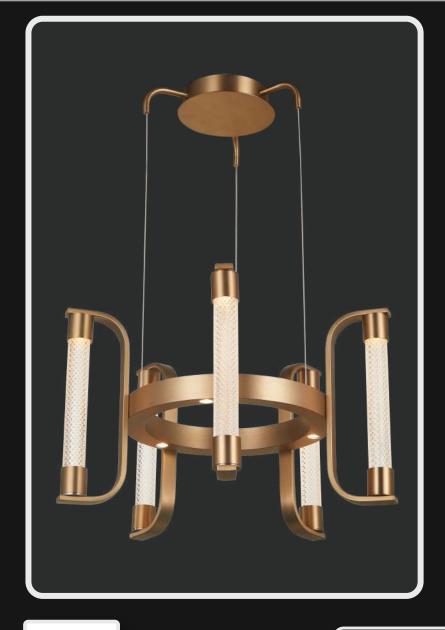

Product No.: LG-007

Color : White + Black Frosted

Size: D-20" H-72"

Lamp Type: G9X5

Evoking all that's beautiful, a beauty that's crafted to embellish your spaces through the amber and golden shades. These mystically pretty lights are a must buy.

Product No.: LG-008

Color: White + Black Frosted

Size: D-28" H-72"

Lamp Type: G9X7

Product No.: LG-009

Color : Black + Milky Glass

Size: D-10" H-16"

Lamp Type: 10W WW