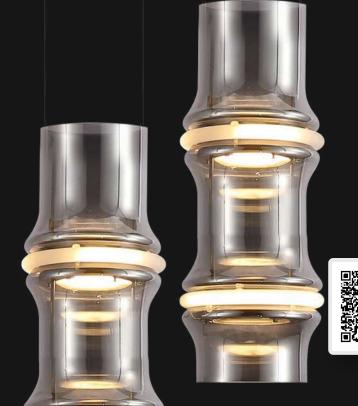

Get ready to throw the spotlight on your special moments with this simple yet elegant handing chandelier light. The linear pendant-like design with luminous rings around the glass rod fulfills your need for sophistication and grandeur without muct effort

Product No.: LG-036

Color: Smoke Glass

Size: D-6" H-13"

Define the grandeur of your beautiful home with this breathtaking chandelier. The intricately carved glass body that surrounds with luminous ring and houses in-built lights is the perfect addition to enhance the aura of your living room, bedroom and dining area.