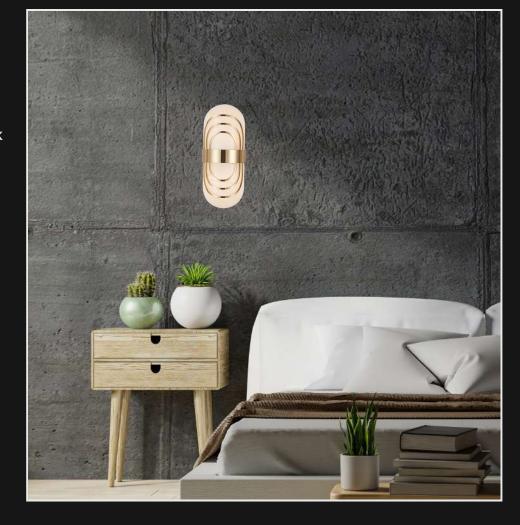

Abstract designs that light up your world with soft glow. Available in subtle pearly shades this magnificent lamp shade can be used as singular unit or clustered chandelier for an elegant finish

Product No.: LG-001

Color: White Frosted

Lamp Type: G9

Size: D-6" H-5"

Crafted with emphasis on height of space, this semi-opaque designed light showcases beauty of modern glass lamps which go with all modern settings.

Product No.: LG-002