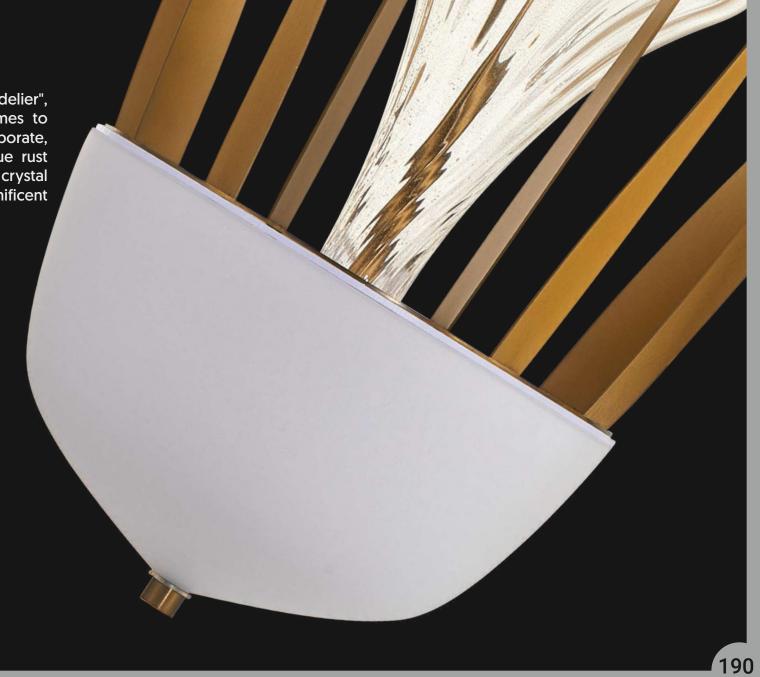

Product No.: LG-022

Color: French Gold

Size: D-32"

Lamp Type: 60W WW

When most people think "chandelier", this classic design is what comes to mind. Stunning with an elaborate, four-runged frame in an antique rust finish, this beauty has glittering crystal beads strung all over its magnificent body.