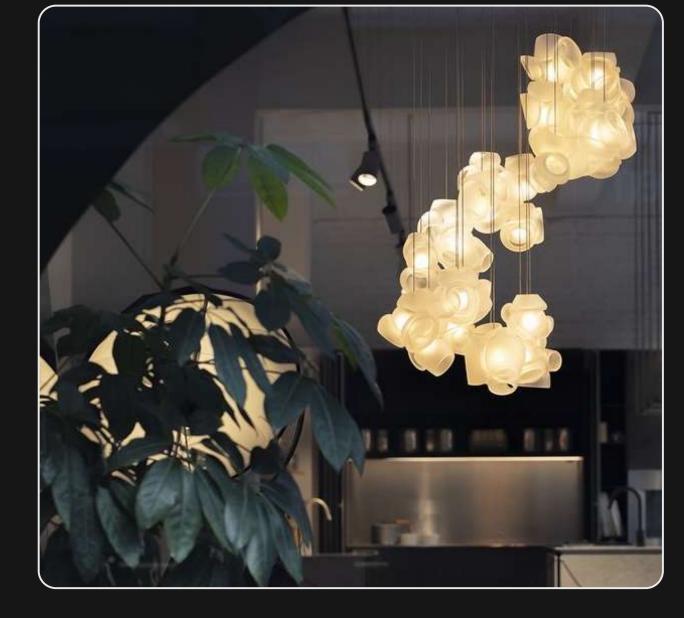

Abstract designs that light up your world with soft glow. Available in subtle pearly shades this magnificent lamp shade can be used as singular unit or clustered chandelier for an elegant finish

Product No.: LG-001