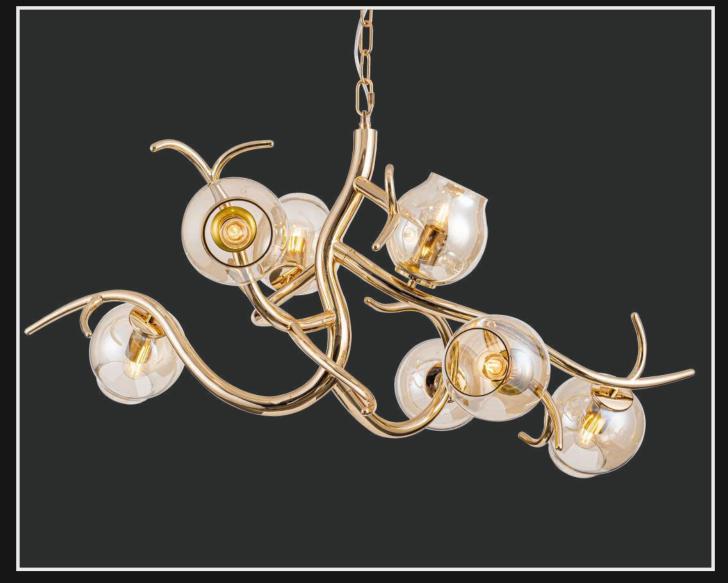

Product No.: LG-030

Color : Matt Gold + Smoke Glass

Size: L-48" W-30" H-60"

Lamp Type: G4x5

Elegance comes in all shapes and sizes, and this classic chandelier is in its perfect epitome. The hues of amber and rustic glass globes ensembled in the golden branch-like gives a natural touch of a luminous garden within your home.

Product No.: LG-031

Color: Matt Gold + Smoke Glass

Size: L-48" W-30" H-60"

Lamp Type: G4x9

It's time to ditch the lights that makes you twitch your eyes and switch to this simple yet luxurious wall chandelier. This masterpiece is a classic must-have for your living room, bedroom or above your dinner table. The amber-gold glass globes gives a warm grandeur to your scenery while the black branch-like rods give a contemporary feel.