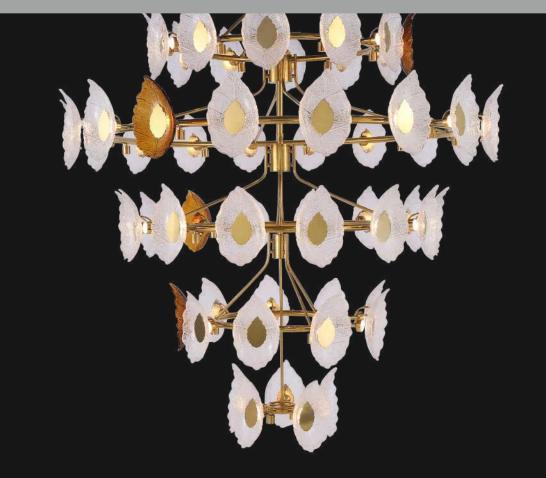

H-72"

Lamp Type: 80W WW





When most people think "chandelier", this classic design is what comes to mind. Stunning with an elaborate, four-runged frame in an antique rust finish, this beauty has glittering crystal beads strung all over its magnificent body.



Product No.: LG-069

Color: Gunmetal Black + Gold

Size: D-24" H-32"

Lamp Type: 30W WW









LG-070 LG-071

When most people think "chandelier", this classic design is what comes to mind. Stunning with an elaborate, four-runged frame in an antique rust finish, this beauty has glittering crystal beads strung all over its magnificent body.



Product No.: LG-071

Color: Amber+ Black Leather

Lamp Type: 5W WW

Size: L-8" H-48"







Product No.: LG-070

Color: Smoke + Black Leather

Size: L-8" H-48"

Lamp Type: 5W WW











LG-072 When most people think "chandelier", this classic design is what comes to mind. Stunning with an elaborate, four-runged frame in an antique rust finish, this beauty has glittering crystal beads strung all over its magnificent body.



Product No.: LG-072

Color : Gold + Clear Finish

Size: D-66" H-72"

Lamp Type: 300W WW



LG-073 LG-074

A floor lamp that is just the right type to set in ambience for variety of interior and color palatte







Product No.: LG-074

Color: Rosegold Finish

Lamp Type: 15W WW

Size: L-12" H-65"







Product No.: LG-073

Color: Rosegold Finish

Size: L-12" H-52"

Lamp Type: 15W WW







When most people think "chandelier", this classic design is what comes to mind. Stunning with an elaborate, eight-smokey cylinders in an amber gold finish, is a pe