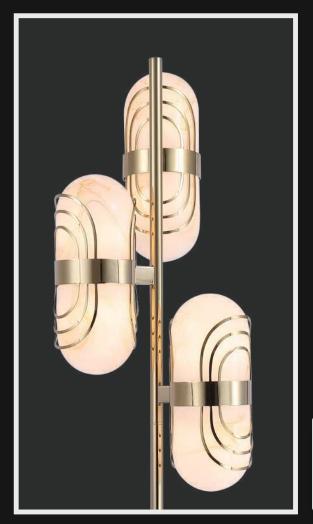

ng all over its magnificent body.





Product No.: LG-095

Color: Gold + Alabaster Glass

Size: D-17" H-72"

Lamp Type: G9x8





When most people think "chandelier", this classic design is what comes to mind. Stunning with an elaborate, four-runged frame in an antique rust finish, this beauty has glittering crystal beads strung all over its magnificent body.

# 960-97





Product No.: LG-096

Color : Gold + Alabaster Glass

Size: D-52" H-58"

Lamp Type: G9x16





When most people think "chandelier", this classic design is what comes to mind. Stunning with an elaborate, four-runged frame in an antique rust finish, this beauty has glittering crystal beads strung all over its magnificent body.



Product No.: LG-097

Color: Gold + Alabaster Glass

Size: D-62" H-88"

Lamp Type: G9x68







When most people think "chandelier", this classic design is what comes to mind.
Stunning with an elaborate, four-runged frame in an antique rust finish, this beauty has glittering crystal beads strung all over its magnificent body.





Product No.: LG-098

Color: Gold + Alabaster Glass

Size: D-14" H-62"

Lamp Type: G9x6







When most people think "chandelier", this classic design is what comes to mind. Stunning with an elaborate, four-runged frame in an antique rust finish, this beauty has glittering crystal beads strung all over its magnificent body.

202



Product No.: LG-099

Color: Gold + Alabaster Glass

Size: D-9" H-28"

Lamp Type: G9x4





When most people think "chandelier", this classic design is what comes to mind. Stunning with an elaborate, four-runged frame in an anti