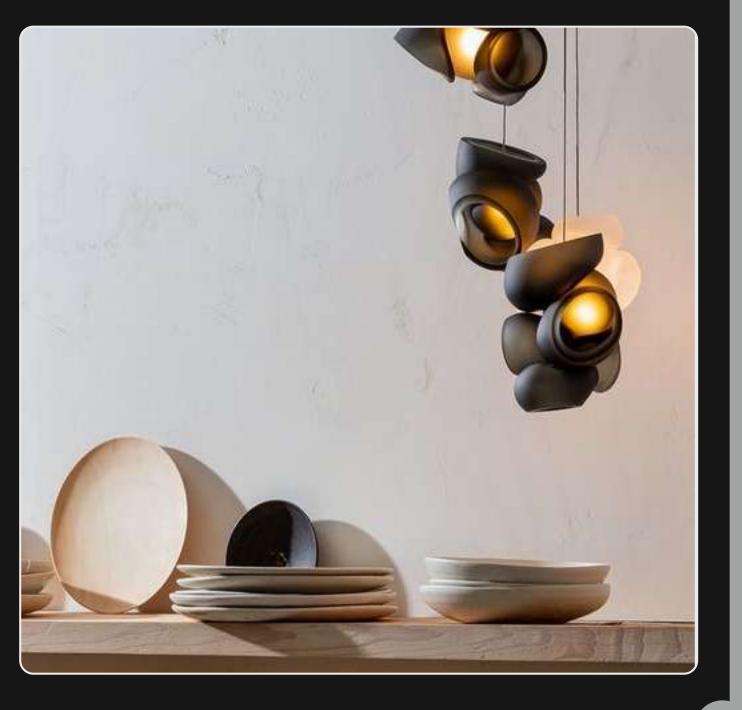

Color: Black Frosted

Size: D-6" H-5"

Lamp Type: G9

Uniform dimensions are the stand-out aspect of these chic decor lights. A great fit for quite cafes and spaces that look to offer comfort and warmth.

Product No.: LG-003