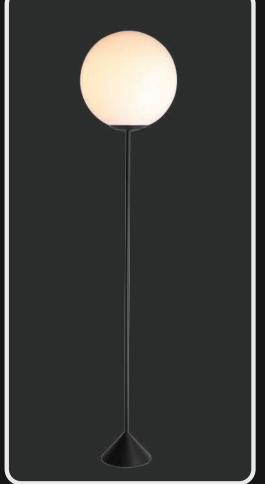

The crafted orb shapped lamp is a right fit for a reading corner or a space that demands traditional light fall. Brighten all the corners with this floor lamp

Product No.: LG-011

Color : Black + Milky Glass

Lamp Type: 15W WW

Size: D-14" H-68"

Slanted stand is the unique structured feature of this pretty and elegant midly flushed light. For the peek over feel to any room, this light is a perfect tease.

Product No.: LG-012