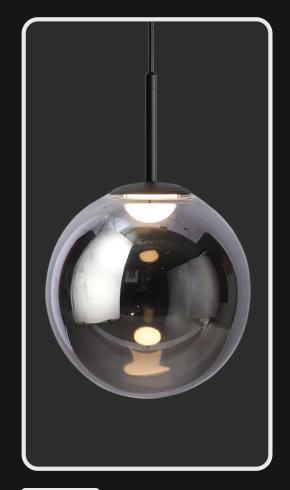

Abstract designs that light up your world with soft glow. Available in subtle pearly shades this magnificent lamp shade can be used as singular unit or clustered chandelier for an elegant finish

Product No.: LG-001