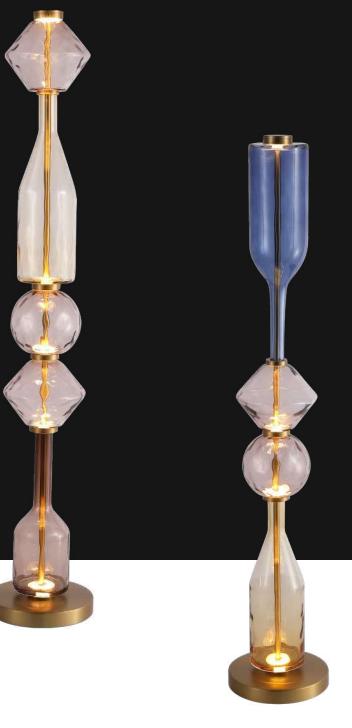

Product No.: LG-054

Color : Amber + Coffee + Brass

Size: D-10" H-52"

Lamp Type: 40W WW

Living a fantastical/glorious night like the one in Arabian Nights is only a dream until you have this meticulously crafted floor lamp in your living room or bedroom. Composed of four aesthetically stacked geometric shapes, this statement-making lamp is an excellent addition to spaces designed to make you live your royal dreams.

Product No.: LG-055

Color: Amber + Blue + Brass

Size: D-10" H-50"

Golden lights encased in delicate shell covering which nestles the brilliant pearl like bulbs. This spectacular 8-Bulbed chandelier a perfect to make eye pop.