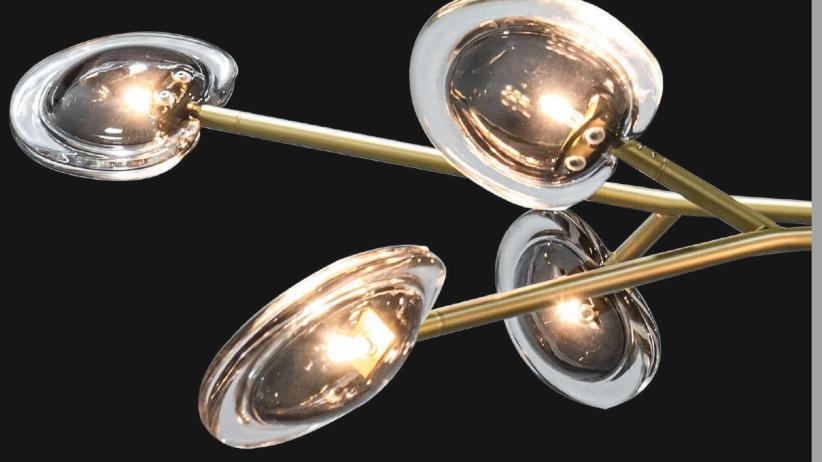

Product No.: LG-030

Color : Matt Gold + Smoke Glass

Size: L-48" W-30" H-60"

Lamp Type: G4x5

Elegance comes in all shapes and sizes, and this classic chandelier is in its perfect epitome. The hues of amber and rustic glass globes ensembled in the golden branch-like gives a natural touch of a luminous garden within your home.

Product No.: LG-031

Color: Matt Gold + Smoke Glass

Size: L-48" W-30" H-60"

Lamp Type: G4x9

It's time to ditch the lights that makes you twitch your eyes and switch to this simple yet luxurious wall chandelier. This masterpiece is a classic must-have for your living room, bedroom or above your dinner table. The amber-gold glass globes gives a warm grandeur to your scenery while the black branch-like rods give a contemporary feel.