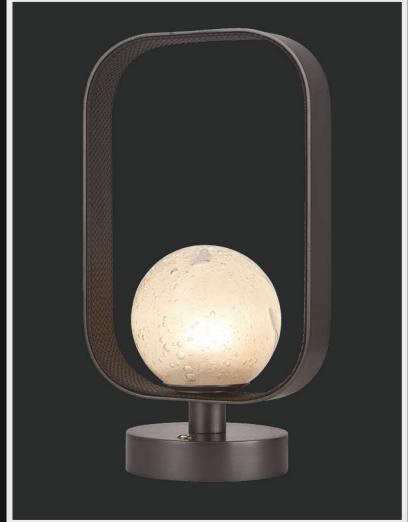

## -G-120

This majestic table lamp is true masterpiece from the islands of Murano. The geometry features a proper sense of balance from top to bottom - it's not just a lamp, it's the perfect creative muse you need to illuminate your workspace or living room.

Product No.: LG-120

Color : Brushed Copper + White Marble

Size: L-14" H-14"

Experience a radiant evening full of romance and tranquillity under the calm and warmth of this stunning chandelier. When illuminated, this golden beauty merges well with the alluring glimmer making it feel like sunshine in your living room.