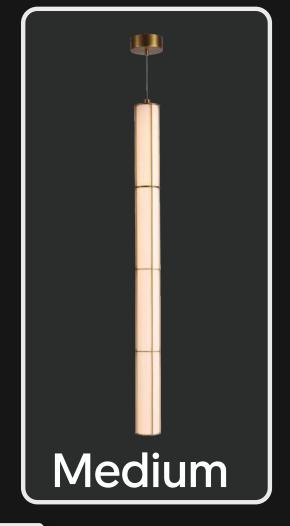

Product No.: LG-038 Size: D-6" H-25"

Color: Smoke Glass

Lamp Type: 20W WW

Bring grandeur to your understated interiors with the contemporary masterpiece. Designed intricately with smoky glass sheds holding the soft and warm lights, this pendant light is a must-have to complement with your grand settings.