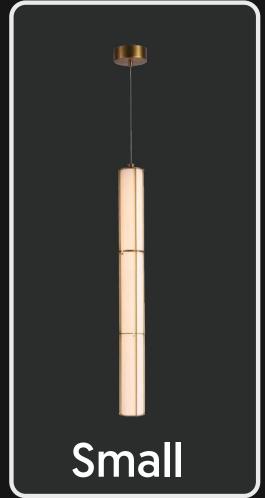

ct No.: LG-038 Size: D-6" H-25"

Color: Smoke Glass

Lamp Type: 20W WW





Bring grandeur to your understated interiors with the contemporary masterpiece. Designed intricately with smoky glass sheds holding the soft and warm lights, this pendant light is a must-have to complement with your grand settings.





Product No.: LG-039

Color: Smoke Glass

Size: D-6" H-36"

Lamp Type: 30W WW



/9 =







LG-040
Let your home be an epitome of modern architecture with this floor chandelier full of magnificence. Place it in your favourite corners or tables and let it bring all the elegance with its soothing and warm luminescence.



Product No.: LG-041

Size: D-11" H-60"

Color : Smoke Glass

Lamp Type: 50W WW



Product No.: LG-040

Size: D-11" H-18"

Color: Smoke Glass

Lamp Type: 20W WW











Product No.: LG-044

Color: White + Gold

Size: D-3" H-48"

Lamp Type: 30W WW









Product No.: LG-045

Color: White + Gold



Product No.: LG-043

Color: White + Gold

Lamp Type: 20W WW

Size: D-3" H-40"







There is happiness and beauty in the most basic things - much like this stunning mini-sized chandelier. It is intricately crafted with a glass bulb adjoined to a crystal jar and is the best way of adding a modern flair to your rooms without hurting your pockets much.





Product No.: LG-046

Color: Amber + Gold + Clear

Size: D-9" H-17"

Lamp Type: 15W WW







Vintage is evergreen, vintage is the new modern - just like this beautiful masterpiece of a chandelier. Perfectly designed to give beautiful illusion of a long trinket with smoky, red and amber glasses, it sets a