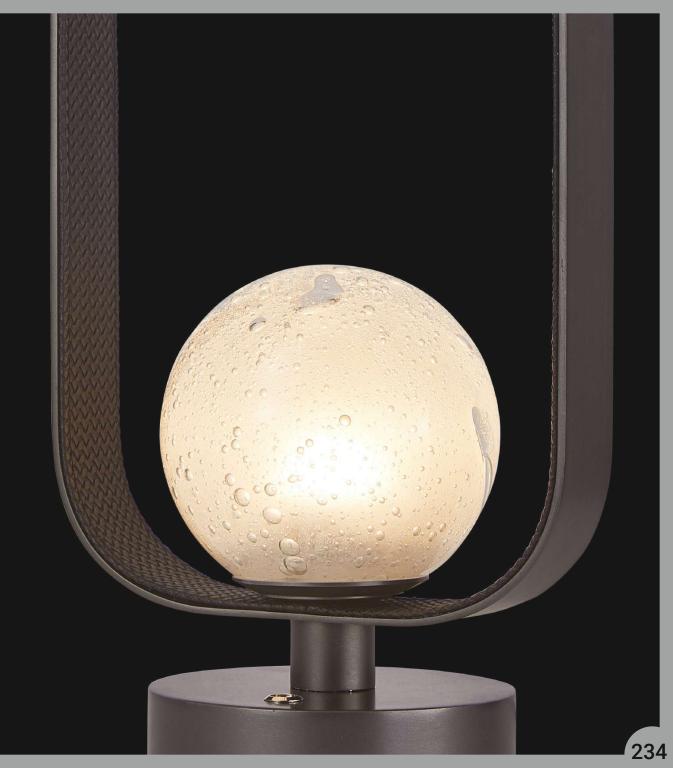

### LG-118

Bring home our Moonlight that glows like a moon and will be a perfect fit for your cozy spaces. The smokey black rectangular frame gives it an elegant look making it an ideal fit for your bed side table.

Product No.: LG-118

Color : Gunmetal Black + Green Belt

Size: W-8" H-14"

that glows like a moon and will be a perfect fit for your leather rectangular frame making it an ideal fit for your

Product No.: LG-119

Color : Gunmetal Black + Green Belt

Size: D-12" H-66"

Lamp Type: 10W WW