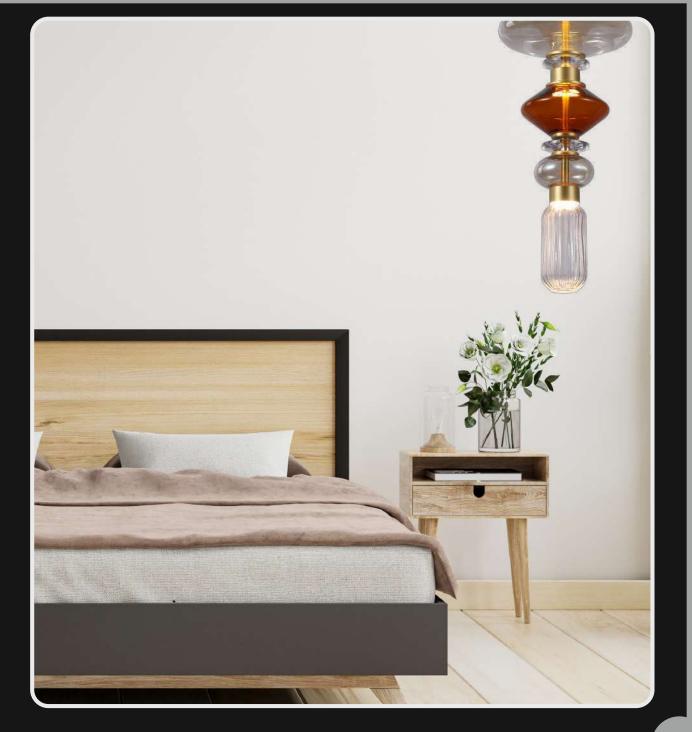

Product No.: LG-004

Color: Black Frosted

Size: D-7" H-6"

Lamp Type: G9

LG-005 If you love the concept of tech turned into illumination, these abstract 5 cupped glow light is your preferred pick. This piece is best suited used in a clustered hanging way.

**Product Feature** 

Product No.: LG-005

Color: White Frosted

Lamp Type: G9

Size: D-7" H-6"

If you love the lights, camera, action vibe! These hollow hanging lights are lovely addition to have in your homes and other spaces. Made from material that stays at a minimal heat temperature, these lights emit the best soft glowing light one enjoys being into.