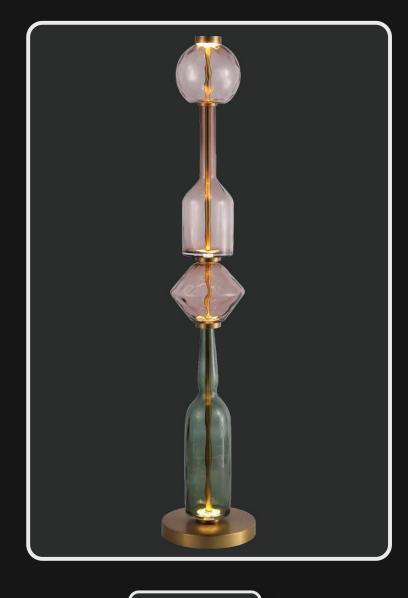

Product No.: LG-054

Color : Amber + Coffee + Brass

Size: D-10" H-52"

Lamp Type: 40W WW

Living a fantastical/glorious night like the one in Arabian Nights is only a dream until you have this meticulously crafted floor lamp in your living room or bedroom. Composed of four aesthetically stacked geometric shapes, this statement-making lamp is an excellent addition to spaces designed to make you live your royal dreams.

Product No.: LG-055

Color: Amber + Blue + Brass

Size: D-10" H-50"

Golden lights encased in delicate shell covering which nestles the brilliant pearl like bulbs. This spectacular 8-Bulbed chandelier a perfect to make eye pop.