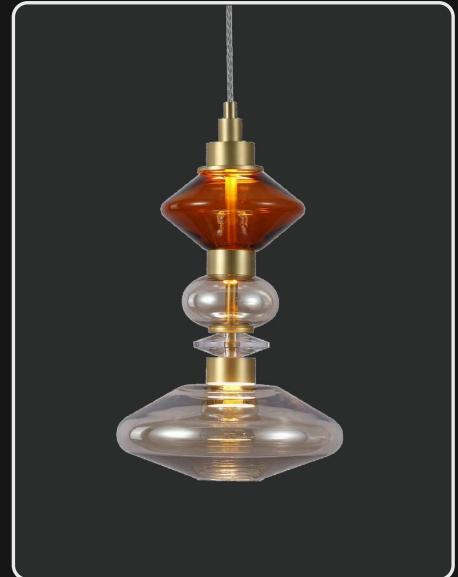

Product No.: LG-007

Color : White + Black Frosted

Size: D-20" H-72"

Lamp Type: G9X5

Evoking all that's beautiful, a beauty that's crafted to embellish your spaces through the amber and golden shades. These mystically pretty lights are a must buy.