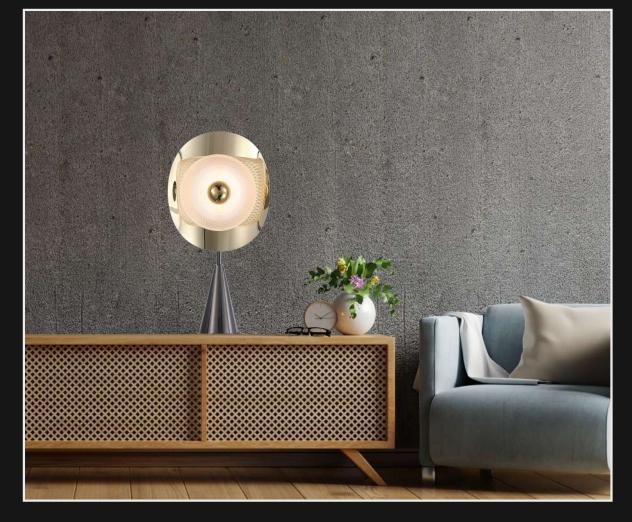

Product No.: LG-051

Color : Amber + Gold + Clear

Size: D-9" H-17"

R E L [

Add the ancient touch of the Islands of Murano to your elegantly crafted home with this exquisite table lamp. This classic masterpiece is a striking combination of beautiful geometry that adds a magical glimmer to the dullest corners of your home when illuminated with a power source.

Product No.: LG-052

Color : Amber + Coffee + Brass

Size: D-10" H-38"

Lamp Type: 30W WW

This majestic table lamp is true craftsmanship from the islands of Murano. The geometry features two smoky bottles topped with exquisite tobacco diamonds - it's not just a lamp, it's the perfect creative muse you need to illuminate your workspace or living room.