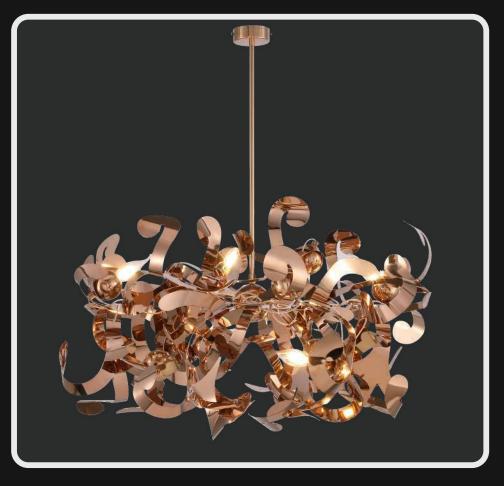

Product No.: LG-120

Color : Brushed Copper + White Marble

Size: L-14" H-14"

Experience a radiant evening full of romance and tranquillity under the calm and warmth of this stunning chandelier. When illuminated, this golden beauty merges well with the alluring glimmer making it feel like sunshine in your living room.

Product No.: LG-121

Color : Rosegold Metal

Size: D-30" H-12"

Lamp Type: E14x9

Experience a radiant evening full of romance and tranquillity under the calm and warmth of this stunning chandelier. When illuminated, this golden beauty merges well with the alluring glimmer making it feel like sunshine in your living room.