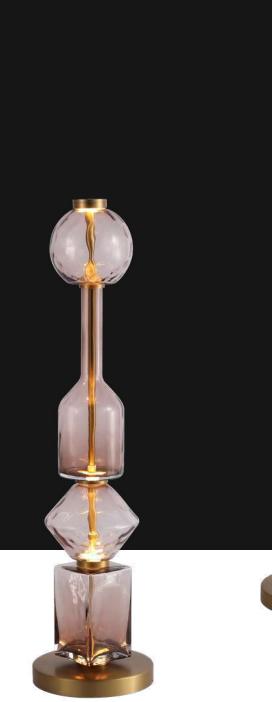

Product No.: LG-054

Color : Amber + Coffee + Brass

Size: D-10" H-52"

Lamp Type: 40W WW

Living a fantastical/glorious night like the one in Arabian Nights is only a dream until you have this meticulously crafted floor lamp in your living room or bedroom. Composed of four aesthetically stacked geometric shapes, this statement-making lamp is an excellent addition to spaces designed to make you live your royal dreams.