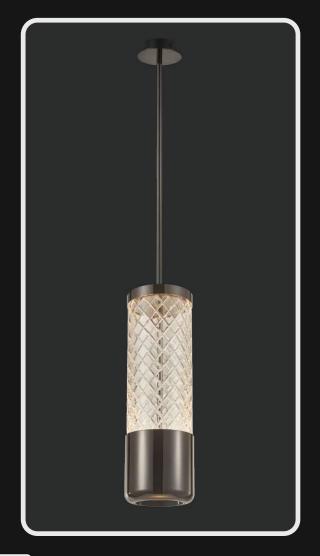

Product No.: LG-007

Color : White + Black Frosted

Size: D-20" H-72"

Lamp Type: G9X5

Evoking all that's beautiful, a beauty that's crafted to embellish your spaces through the amber and golden shades. These mystically pretty lights are a must buy.