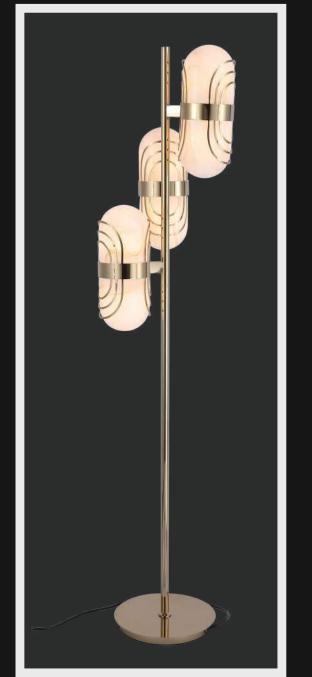

Abstract designs that light up your world with soft glow. Available in subtle pearly shades this magnificent lamp shade can be used as singular unit or clustered chandelier for an elegant finish

Product No.: LG-001