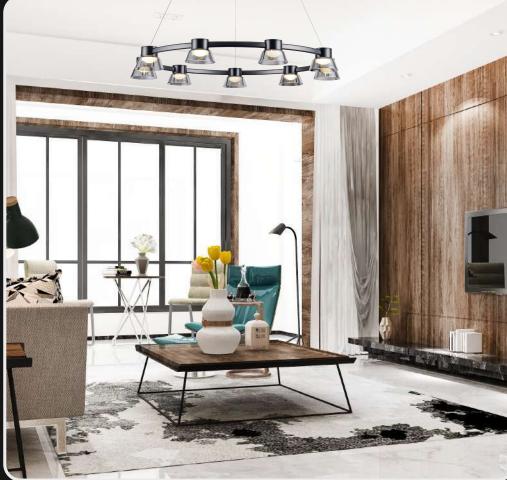

Abstract designs that light up your world with soft glow. Available in subtle pearly shades this magnificent lamp shade can be used as singular unit or clustered chandelier for an elegant finish

Product No.: LG-001