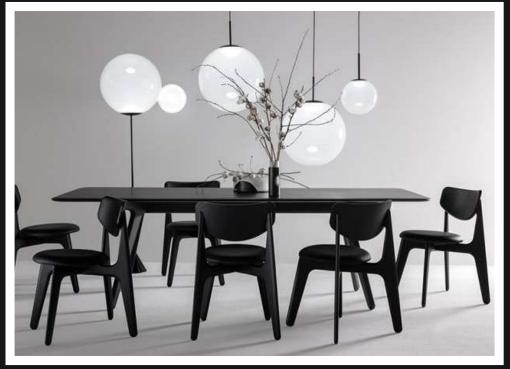

Abstract designs that light up your world with soft glow. Available in subtle pearly shades this magnificent lamp shade can be used as singular unit or clustered chandelier for an elegant finish

Product No.: LG-001

Color: White Frosted

Lamp Type: G9

Size: D-6" H-5"

Crafted with emphasis on height of space, this semi-opaque designed light showcases beauty of modern glass lamps which go with all modern settings.

Product No.: LG-002