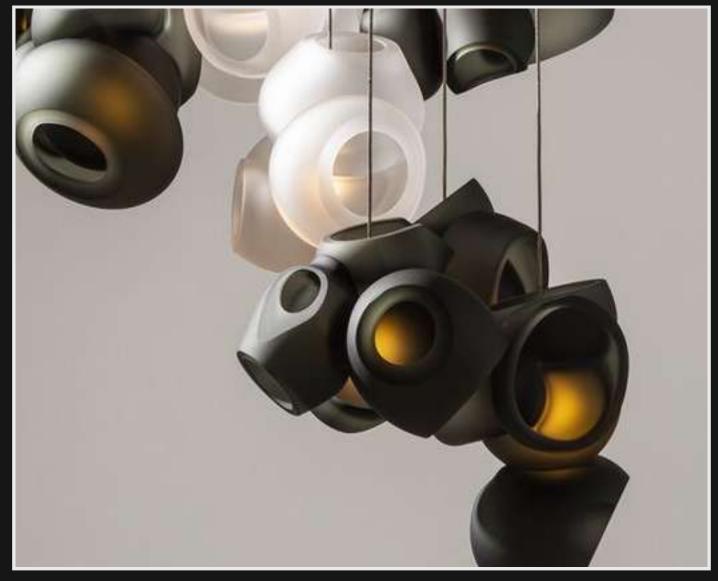

Color: White Frosted

Lamp Type: G9

Size: D-6" H-5"

Crafted with emphasis on height of space, this semi-opaque designed light showcases beauty of modern glass lamps which go with all modern settings.

Product No.: LG-002

Color: Black Frosted

Size: D-6" H-5"

Lamp Type: G9

Uniform dimensions are the stand-out aspect of these chic decor lights. A great fit for quite cafes and spaces that look to offer comfort and warmth.

Product No.: LG-003