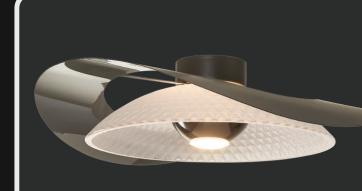

Abstract designs that light up your world with soft glow. Available in subtle pearly shades this magnificent lamp shade can be used as singular unit or clustered chandelier for an elegant finish

Product No.: LG-001

Color: White Frosted

Lamp Type: G9

Size: D-6" H-5"

Crafted with emphasis on height of space, this semi-opaque designed light showcases beauty of modern glass lamps which go with all modern settings.

Product No.: LG-002