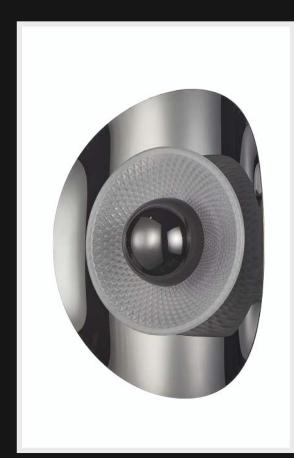

Product No.: LG-060

Size: D-14" H-16"

Color: Gold Finish

A curved body for a better support and low cuergy consuming light this clear metal lamp is a perfect bed-side accessory

LG-061

Product No.: LG-061

Color : Gunmetal Black