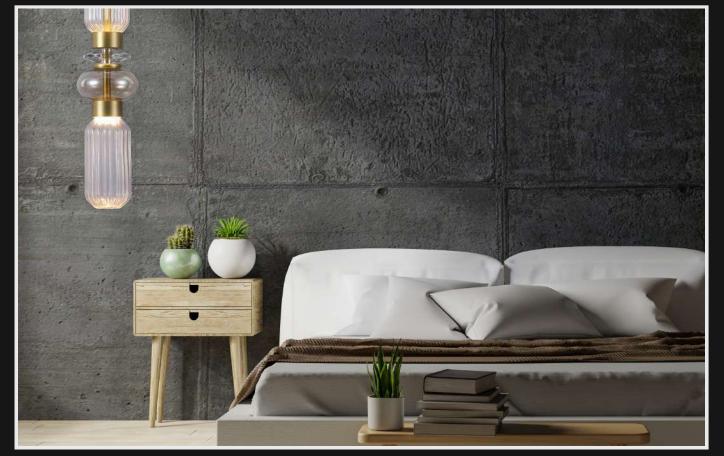

**Product Feature** 

Product No.: LG-005

Color: White Frosted

Lamp Type: G9

Size: D-7" H-6"

If you love the lights, camera, action vibe! These hollow hanging lights are lovely addition to have in your homes and other spaces. Made from material that stays at a minimal heat temperature, these lights emit the best soft glowing light one enjoys being into.