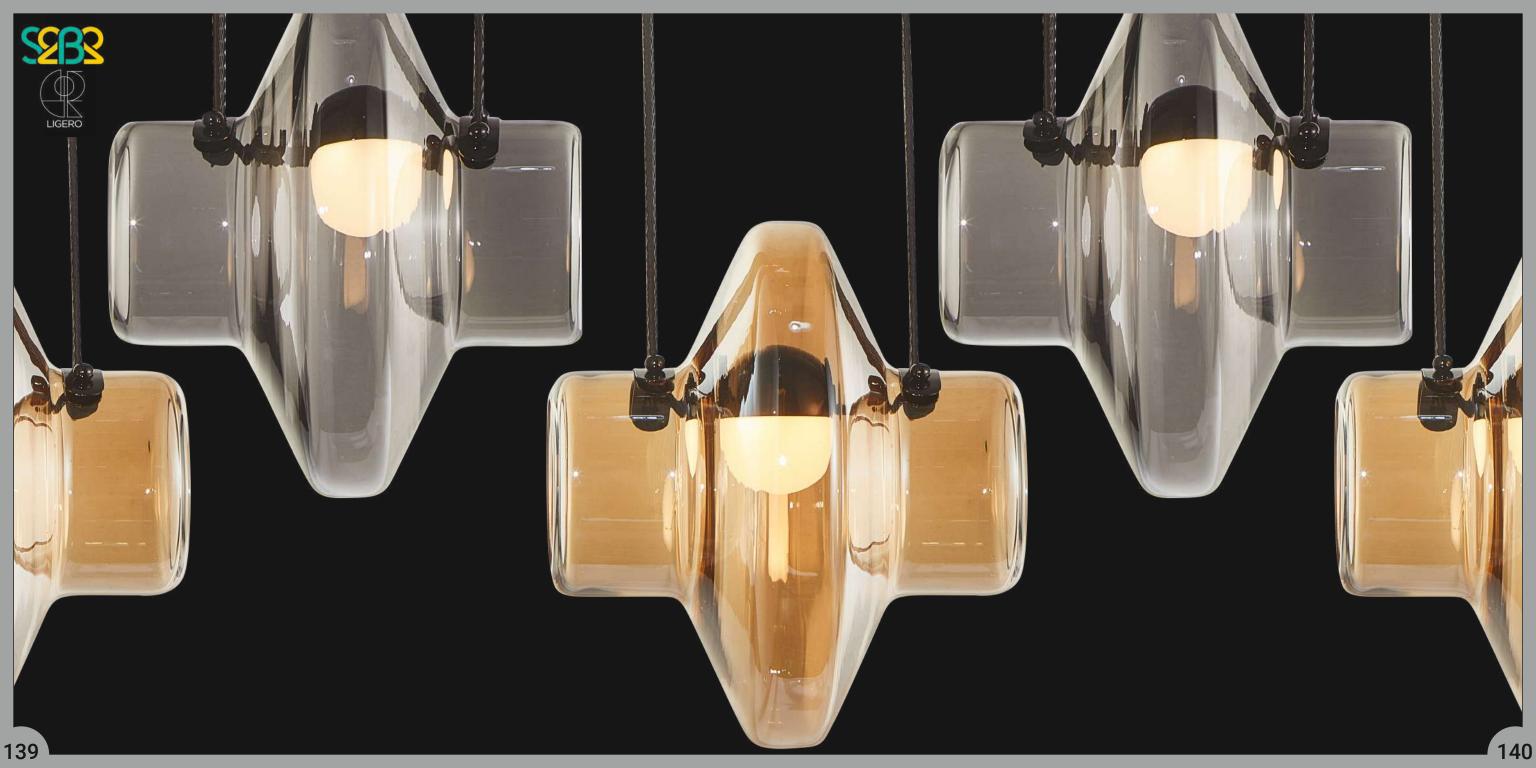

# G-103

Experience a radiant evening full of romance and tranquillity under the calm and warmth of this stunning chandelier. Hang this chandelier in your cozy spaces and feast your eyes with the much needed calm.

Product No.: LG-103

Color: Metal Gold Finish + Milky Glass

Lamp Type: G9x8

Size: L-38" H-60"

Color : Gold + Clear

Size: D-5" H-15"

Lamp Type: 15W WW

Product No.: LG-106