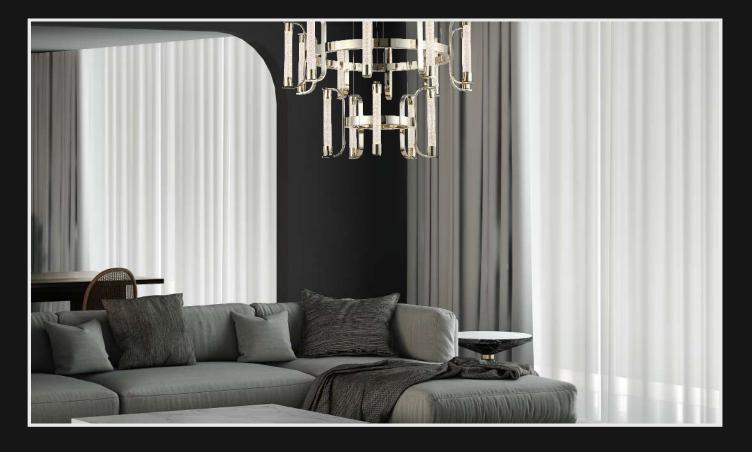

Product No.: LG-021

Color : Gold + Amber Glass

Size: D-64" H-28"

Lamp Type: E27

Crackling and sleek looking chandelier is a new thing. This multi tube chandelier is a new creative outlook over traditionally designed to suit the modern layouts of 21st Century lifestyle. These glossy clear tubes and delicates soft golden straws make this piece an stunner.