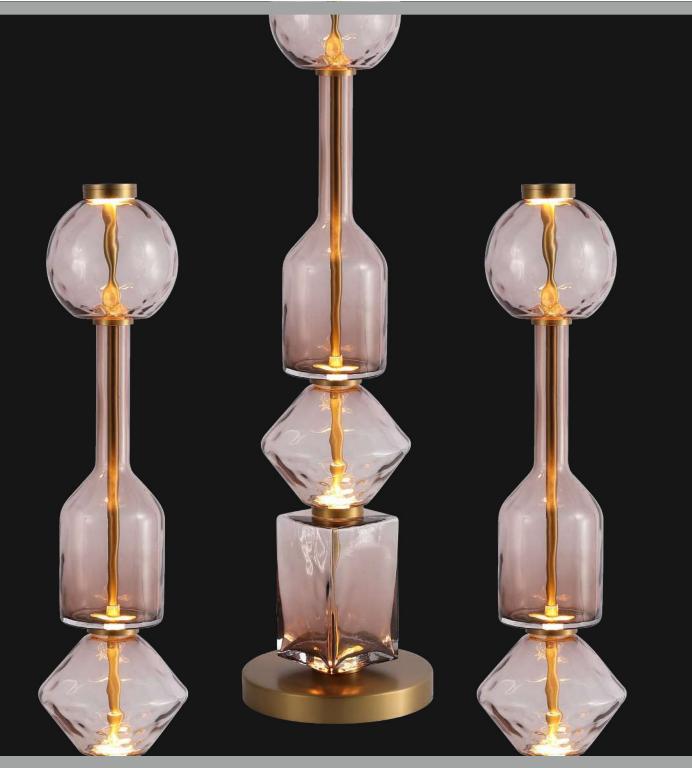

Product No.: LG-054

Color : Amber + Coffee + Brass

Size: D-10" H-52"

Lamp Type: 40W WW

Living a fantastical/glorious night like the one in Arabian Nights is only a dream until you have this meticulously crafted floor lamp in your living room or bedroom. Composed of four aesthetically stacked geometric shapes, this statement-making lamp is an excellent addition to spaces designed to make you live your royal dreams.

Product No.: LG-055

Color: Amber + Blue + Brass

Size: D-10" H-50"

Golden lights encased in delicate shell covering which nestles the brilliant pearl like bulbs. This spectacular 8-Bulbed chandelier a perfect to make eye pop.