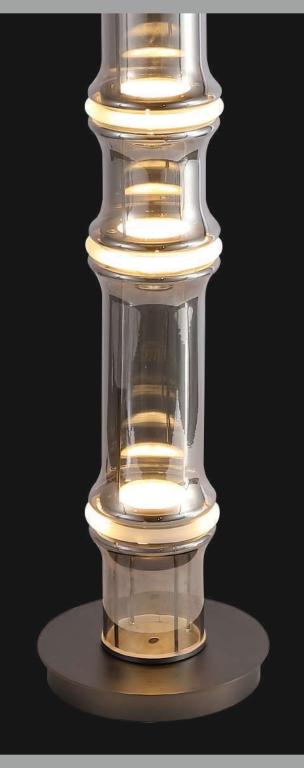

Product No.: LG-039

Color: Smoke Glass

Size: D-6" H-36"

Lamp Type: 30W WW

/9 =

LG-040
Let your home be an epitome of modern architecture with this floor chandelier full of magnificence. Place it in your favourite corners or tables and let it bring all the elegance with its soothing and warm luminescence.

Product No.: LG-041

Size: D-11" H-60"

Color : Smoke Glass

Lamp Type: 50W WW

Product No.: LG-040

Size: D-11" H-18"

Color: Smoke Glass

Lamp Type: 20W WW