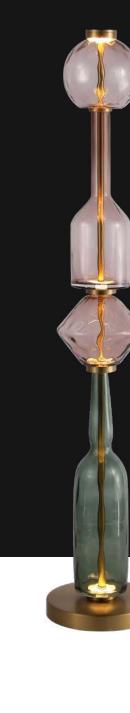

Product No.: LG-052

Color : Amber + Coffee + Brass

Size: D-10" H-38"

Lamp Type: 30W WW

This majestic table lamp is true craftsmanship from the islands of Murano. The geometry features two smoky bottles topped with exquisite tobacco diamonds - it's not just a lamp, it's the perfect creative muse you need to illuminate your workspace or living room.

Product No.: LG-053

Color : Amber + Green + Coffee +Brass

Size: D-10" H-49"

Lamp Type: 40W WW

Bring home the exquisite glimmers of this beautifully crafted table lamp shaped like a royal hookah. The elegant design gives a classic Romanian touch while giving warm reflections when illuminated next to your couch, bed or workstation.