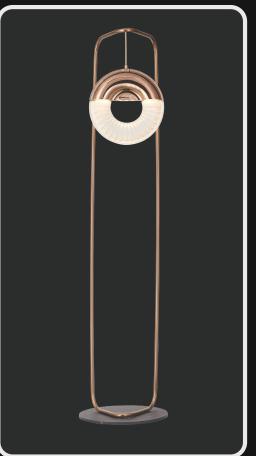

Product No.: LG-065

Color: Gunmetal Black

Size: L-9" H-48"

Lamp Type: 30W WW

Ideal fit for living rooms and study areas, this floor lamp is a great piece for a far-emitting light and great for naturally dull lit space.