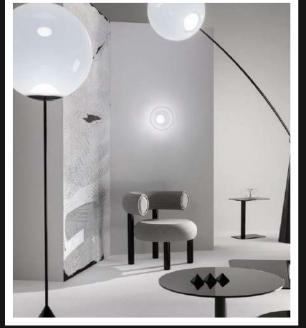

The crafted orb shapped lamp is a right fit for a reading corner or a space that demands traditional light fall. Brighten all the corners with this floor lamp

Product No.: LG-011

Color : Black + Milky Glass

Lamp Type: 15W WW

Size: D-14" H-68"

Slanted stand is the unique structured feature of this pretty and elegant midly flushed light. For the peek over feel to any room, this light is a perfect tease.

Product No.: LG-012