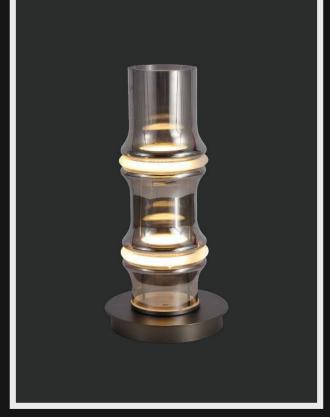

Get ready to throw the spotlight on your special moments with this simple yet elegant handing chandelier light. The linear pendant-like design with luminous rings around the glass rod fulfills your need for sophistication and grandeur without muct effort

Product No.: LG-036

Color: Smoke Glass

Size: D-6" H-13"

Define the grandeur of your beautiful home with this breathtaking chandelier. The intricately carved glass body that surrounds with luminous ring and houses in-built lights is the perfect addition to enhance the aura of your living room, bedroom and dining area.