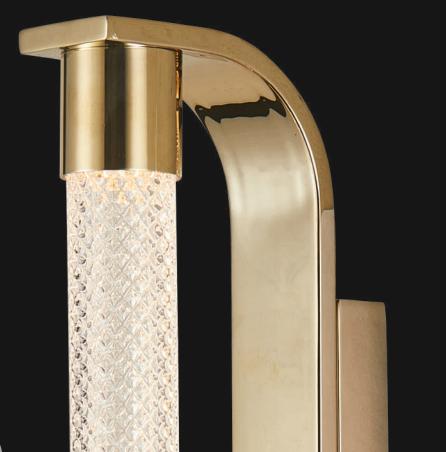

Get ready to throw the spotlight on your special moments with this simple yet elegant handing chandelier light. The linear pendant-like design with luminous rings around the glass rod fulfills your need for sophistication and grandeur without muct effort