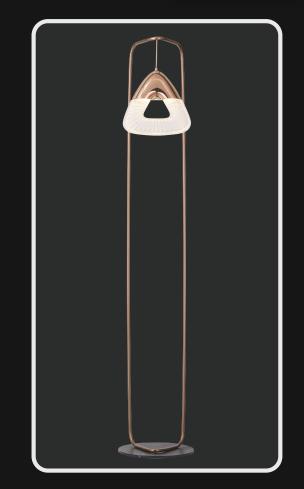

Product No.: LG-066

Color : Gunmetal Black + Gold

Size: D-14" H-28"

LG-067

A floor lamp that is just the right type to set in ambience for variety of interior and color palatte

Product No.: LG-067

Color : Gunmetal Black + Gold