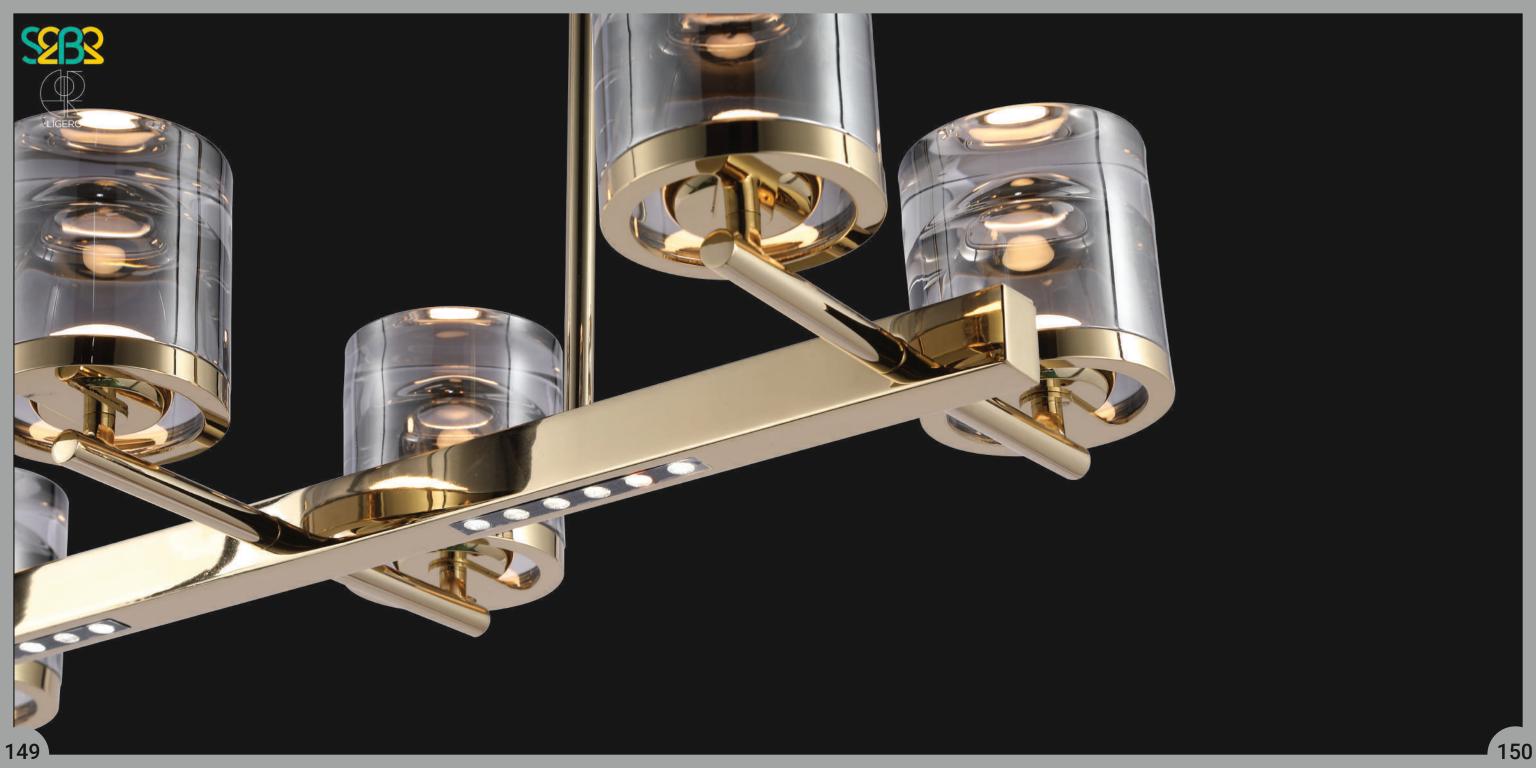

Product No.: LG-024

Color : Matt Gold + Clear Gloss

Size: D-24" H-3"

Lamp Type: 30W 3in1 LED

If you want something to refresh your dining ensemble or living interior, consider our 6-light chandelier. The canopy supports the lights and can be adjusted as per the heights for building dramatic levels of lights and shadows.