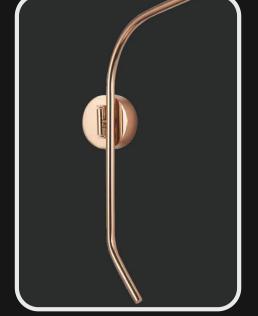

Product No.: LG-065

Color: Gunmetal Black

Size: L-9" H-48"

Lamp Type: 30W WW

Ideal fit for living rooms and study areas, this floor lamp is a great piece for a far-emitting light and great for naturally dull lit space.

Product No.: LG-066

Color : Gunmetal Black + Gold

Size: D-14" H-28"

LG-067

A floor lamp that is just the right type to set in ambience for variety of interior and color palatte

Product No.: LG-067

Color : Gunmetal Black + Gold