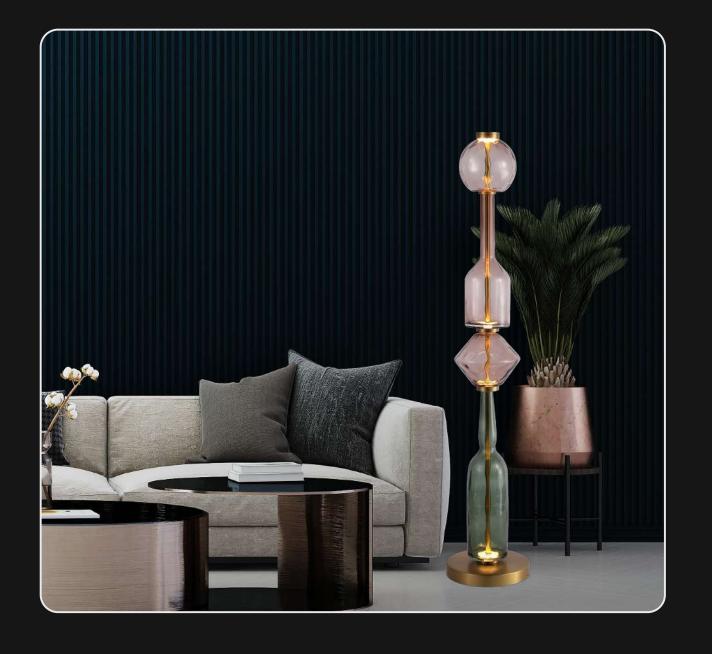

Product No.: LG-054

Color : Amber + Coffee + Brass

Size: D-10" H-52"

Lamp Type: 40W WW

Living a fantastical/glorious night like the one in Arabian Nights is only a dream until you have this meticulously crafted floor lamp in your living room or bedroom. Composed of four aesthetically stacked geometric shapes, this statement-making lamp is an excellent addition to spaces designed to make you live your royal dreams.

Product No.: LG-055

Color: Amber + Blue + Brass

Size: D-10" H-50"

Golden lights encased in delicate shell covering which nestles the brilliant pearl like bulbs. This spectacular 8-Bulbed chandelier a perfect to make eye pop.