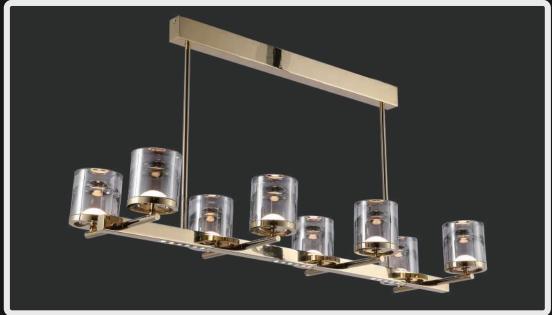

Product No.: LG-007

Color : White + Black Frosted

Size: D-20" H-72"

Lamp Type: G9X5

Evoking all that's beautiful, a beauty that's crafted to embellish your spaces through the amber and golden shades. These mystically pretty lights are a must buy.

Product No.: LG-008

Color: White + Black Frosted

Size: D-28" H-72"

Lamp Type: G9X7

Product No.: LG-009

Color : Black + Milky Glass

Size: D-10" H-16"

Lamp Type: 10W WW