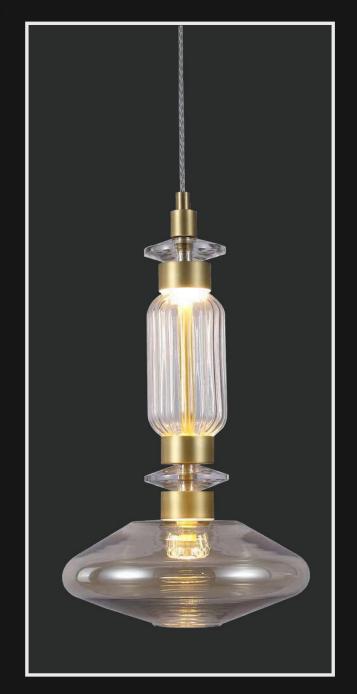

Product No.: LG-008

Color: White + Black Frosted

Size: D-28" H-72"

Lamp Type: G9X7

Product No.: LG-009

Color : Black + Milky Glass

Size: D-10" H-16"

Lamp Type: 10W WW