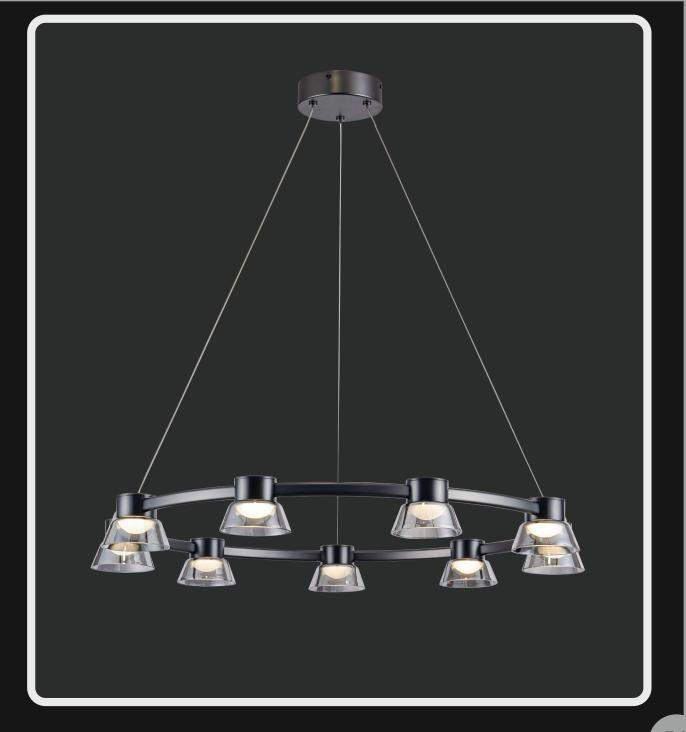

Abstract designs that light up your world with soft glow. Available in subtle pearly shades this magnificent lamp shade can be used as singular unit or clustered chandelier for an elegant finish

Product No.: LG-001

Color: White Frosted

Lamp Type: G9

Size: D-6" H-5"

Crafted with emphasis on height of space, this semi-opaque designed light showcases beauty of modern glass lamps which go with all modern settings.

Product No.: LG-002