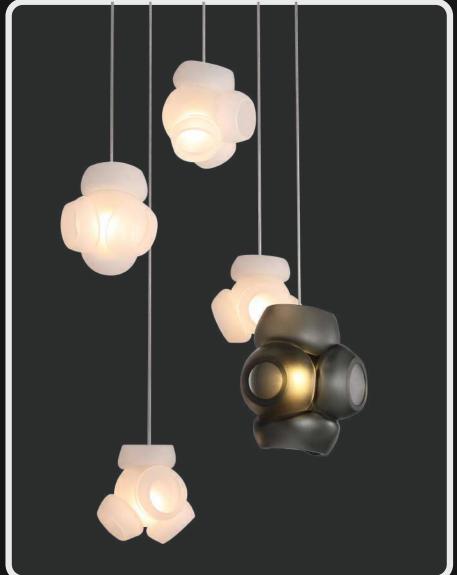

Product No.: LG-004

Color: Black Frosted

Size: D-7" H-6"

Lamp Type: G9

LG-005 If you love the concept of tech turned into illumination, these abstract 5 cupped glow light is your preferred pick. This piece is best suited used in a clustered hanging way.

**Product Feature** 

Product No.: LG-005

Color: White Frosted

Lamp Type: G9

Size: D-7" H-6"

If you love the lights, camera, action vibe! These hollow hanging lights are lovely addition to have in your homes and other spaces. Made from material that stays at a minimal heat temperature, these lights emit the best soft glowing light one enjoys being into.