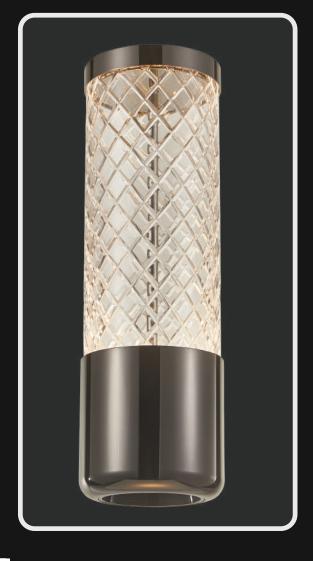

Product No.: LG-116

Color: Gunmetal Black + Green Belt

Size: L-8" H-72"

Product No.: LG-117

Color : Gunmetal Black + Green Belt

Size: W-8" H-14"