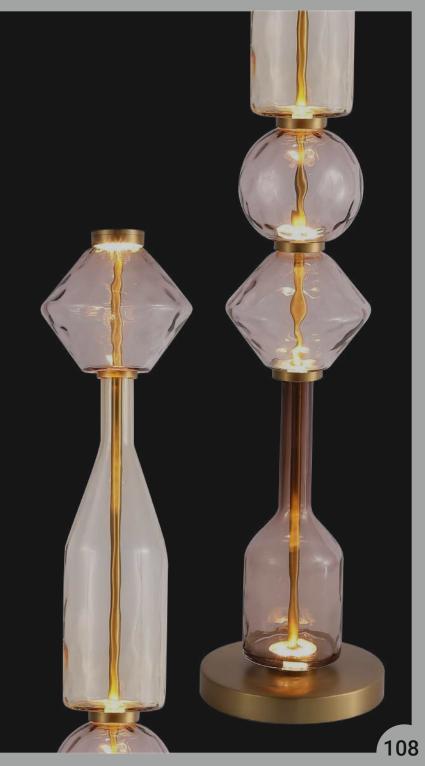

Product No.: LG-054

Color : Amber + Coffee + Brass

Size: D-10" H-52"

Lamp Type: 40W WW

Living a fantastical/glorious night like the one in Arabian Nights is only a dream until you have this meticulously crafted floor lamp in your living room or bedroom. Composed of four aesthetically stacked geometric shapes, this statement-making lamp is an excellent addition to spaces designed to make you live your royal dreams.

Product No.: LG-055

Color: Amber + Blue + Brass

Size: D-10" H-50"

Golden lights encased in delicate shell covering which nestles the brilliant pearl like bulbs. This spectacular 8-Bulbed chandelier a perfect to make eye pop.