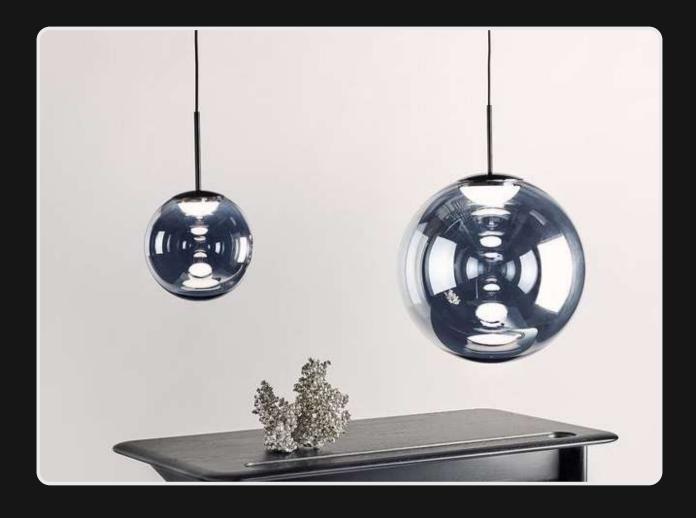

Abstract designs that light up your world with soft glow. Available in subtle pearly shades this magnificent lamp shade can be used as singular unit or clustered chandelier for an elegant finish

Product No.: LG-001