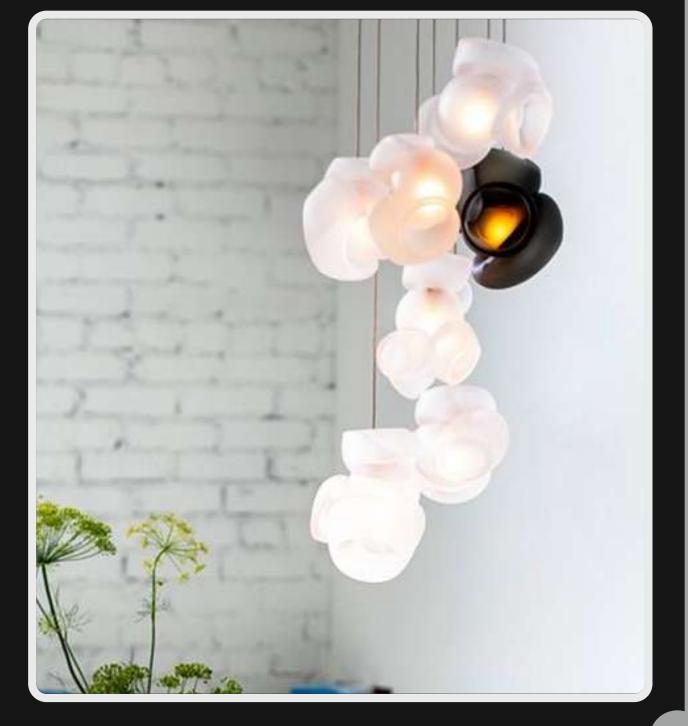

Product No.: LG-004

Color: Black Frosted

Size: D-7" H-6"

Lamp Type: G9

LG-005 If you love the concept of tech turned into illumination, these abstract 5 cupped glow light is your preferred pick. This piece is best suited used in a clustered hanging way.

**Product Feature** 

Product No.: LG-005

Color: White Frosted

Lamp Type: G9

Size: D-7" H-6"

If you love the lights, camera, action vibe! These hollow hanging lights are lovely addition to have in your homes and other spaces. Made from material that stays at a minimal heat temperature, these lights emit the best soft glowing light one enjoys being into.