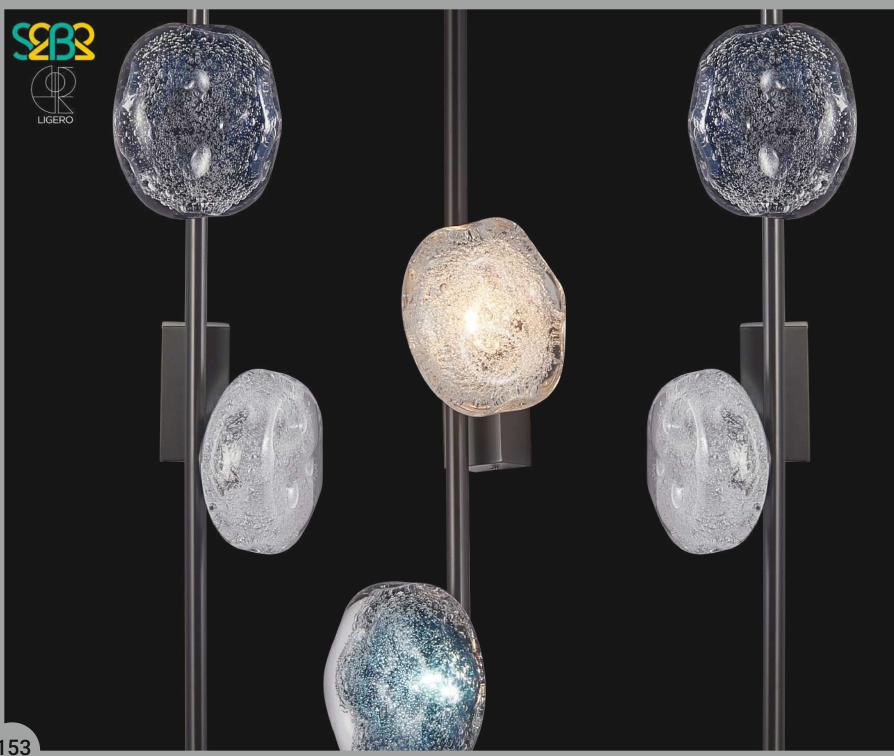

Color : Gunmetal Black + Clear

Lamp Type: 15W WW

Size: D-5" H-12"

Product No.: LG-115

Color : Gunmetal Black + Clear

Lamp Type: 15W WW

Size: D-5" H-15"

Bring home our Moonlight that glows like a moon and will be a perfect fit for your cozy spaces. The smokey black rectangular frame gives it an elegant look making it an ideal fit for your living room or bedroom walls

Product No.: LG-116

Color: Gunmetal Black + Green Belt

Size: L-8" H-72"