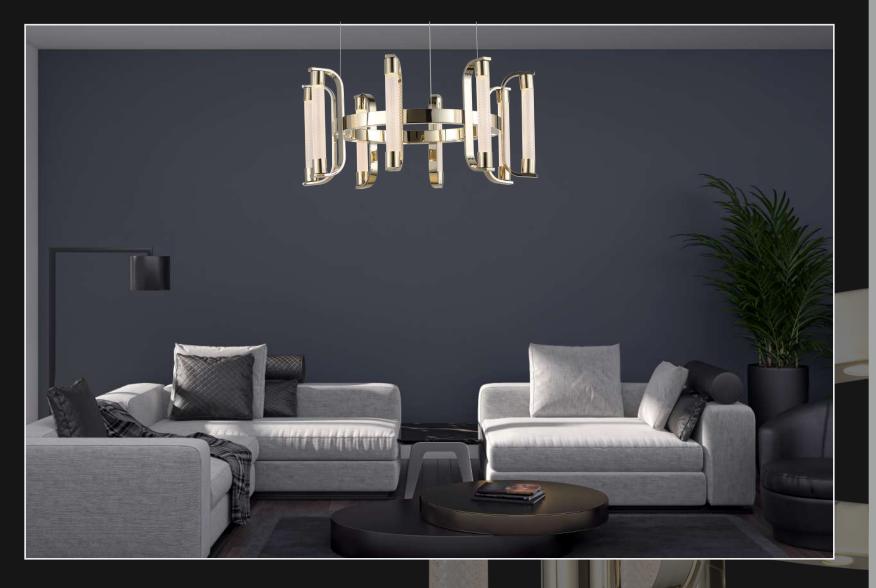

Product No.: LG-021

Color : Gold + Amber Glass

Size: D-64" H-28"

Lamp Type: E27

Crackling and sleek looking chandelier is a new thing. This multi tube chandelier is a new creative outlook over traditionally designed to suit the modern layouts of 21st Century lifestyle. These glossy clear tubes and delicates soft golden straws make this piece an stunner.