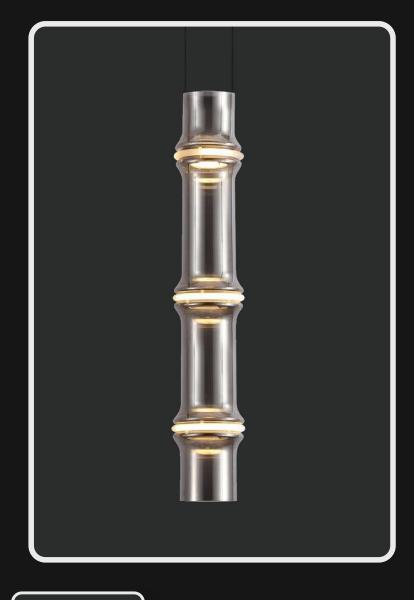

Product No.: LG-007

Color : White + Black Frosted

Size: D-20" H-72"

Lamp Type: G9X5

Evoking all that's beautiful, a beauty that's crafted to embellish your spaces through the amber and golden shades. These mystically pretty lights are a must buy.