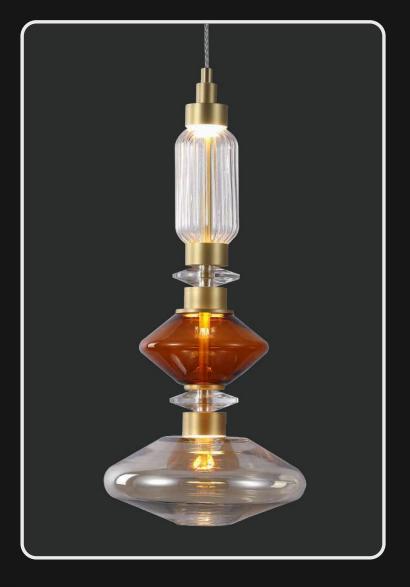

Product No.: LG-007

Color : White + Black Frosted

Size: D-20" H-72"

Lamp Type: G9X5

Evoking all that's beautiful, a beauty that's crafted to embellish your spaces through the amber and golden shades. These mystically pretty lights are a must buy.