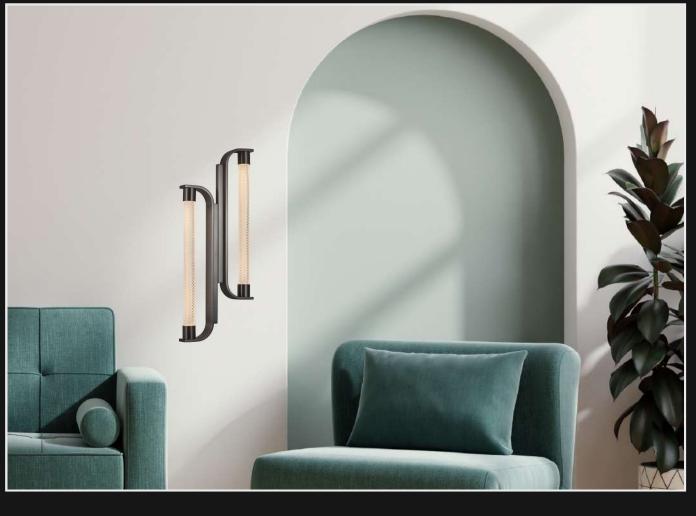

Get ready to throw the spotlight on your special moments with this simple yet elegant handing chandelier light. The linear pendant-like design with luminous rings around the glass rod fulfills your need for sophistication and grandeur without muct effort

Product No.: LG-036

Color: Smoke Glass

Size: D-6" H-13"

Define the grandeur of your beautiful home with this breathtaking chandelier. The intricately carved glass body that surrounds with luminous ring and houses in-built lights is the perfect addition to enhance the aura of your living room, bedroom and dining area.