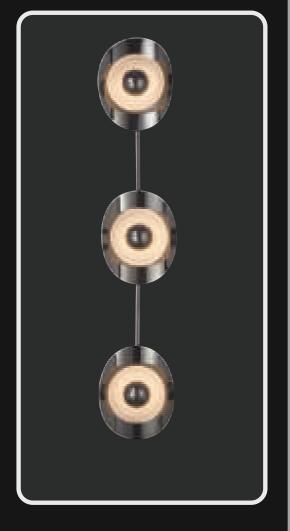

Product No.: LG-004

Color: Black Frosted

Size: D-7" H-6"

Lamp Type: G9

LG-005 If you love the concept of tech turned into illumination, these abstract 5 cupped glow light is your preferred pick. This piece is best suited used in a clustered hanging way.

**Product Feature** 

Product No.: LG-005

Color: White Frosted

Lamp Type: G9

Size: D-7" H-6"

If you love the lights, camera, action vibe! These hollow hanging lights are lovely addition to have in your homes and other spaces. Made from material that stays at a minimal heat temperature, these lights emit the best soft glowing light one enjoys being into.