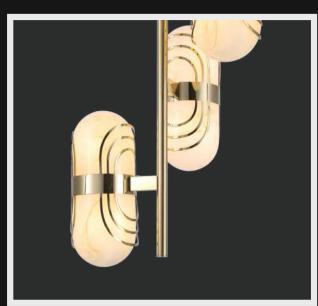

Abstract designs that light up your world with soft glow. Available in subtle pearly shades this magnificent lamp shade can be used as singular unit or clustered chandelier for an elegant finish

Product No.: LG-001