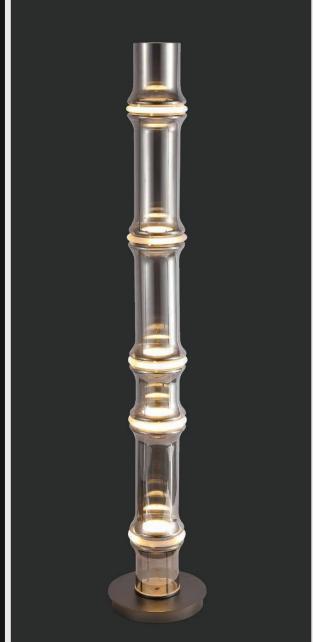

Product No.: LG-008

Color: White + Black Frosted

Size: D-28" H-72"

Lamp Type: G9X7

Product No.: LG-009

Color : Black + Milky Glass

Size: D-10" H-16"

Lamp Type: 10W WW