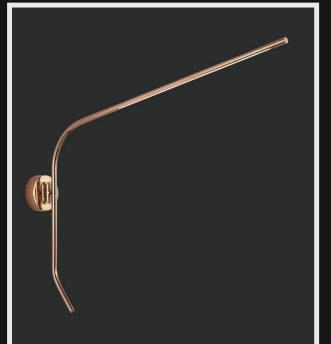

Product No.: LG-065

Color: Gunmetal Black

Size: L-9" H-48"

Lamp Type: 30W WW

Ideal fit for living rooms and study areas, this floor lamp is a great piece for a far-emitting light and great for naturally dull lit space.