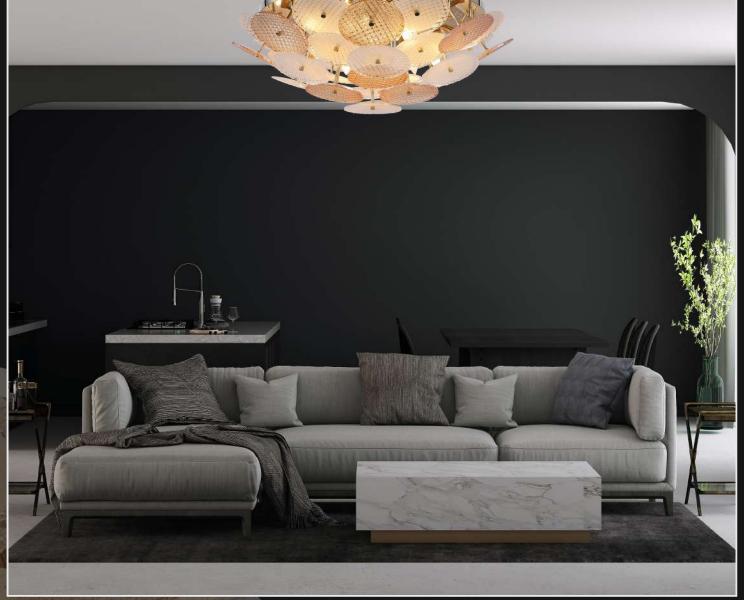

Product No.: LG-101

Color : Milky Glass + Brushed Copper

Size: D-48" H-54"

Lamp Type: 100W WW

When most people think "chandelier", this classic design is what comes to mind. Stunning with an elaborate, four-runged frame in an antique rust finish, this beauty has glittering crystal beads strung all over its magnificent body.

Product No.: LG-102

Color: Smoke Glass

Size: L-96" W-60"

Lamp Type: 250W RGB