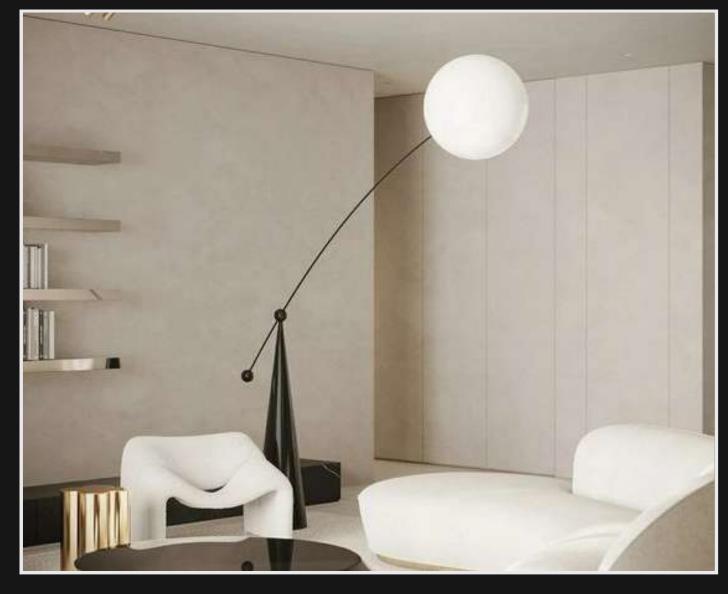

Product No.: LG-031

Color: Matt Gold + Smoke Glass

Size: L-48" W-30" H-60"

Lamp Type: G4x9

It's time to ditch the lights that makes you twitch your eyes and switch to this simple yet luxurious wall chandelier. This masterpiece is a classic must-have for your living room, bedroom or above your dinner table. The amber-gold glass globes gives a warm grandeur to your scenery while the black branch-like rods give a contemporary feel.