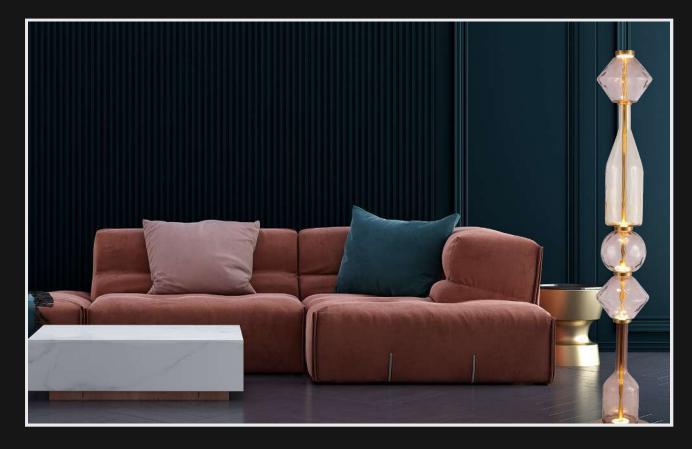

Product No.: LG-054

Color : Amber + Coffee + Brass

Size: D-10" H-52"

Lamp Type: 40W WW

Living a fantastical/glorious night like the one in Arabian Nights is only a dream until you have this meticulously crafted floor lamp in your living room or bedroom. Composed of four aesthetically stacked geometric shapes, this statement-making lamp is an excellent addition to spaces designed to make you live your royal dreams.

Product No.: LG-055

Color: Amber + Blue + Brass

Size: D-10" H-50"

Golden lights encased in delicate shell covering which nestles the brilliant pearl like bulbs. This spectacular 8-Bulbed chandelier a perfect to make eye pop.