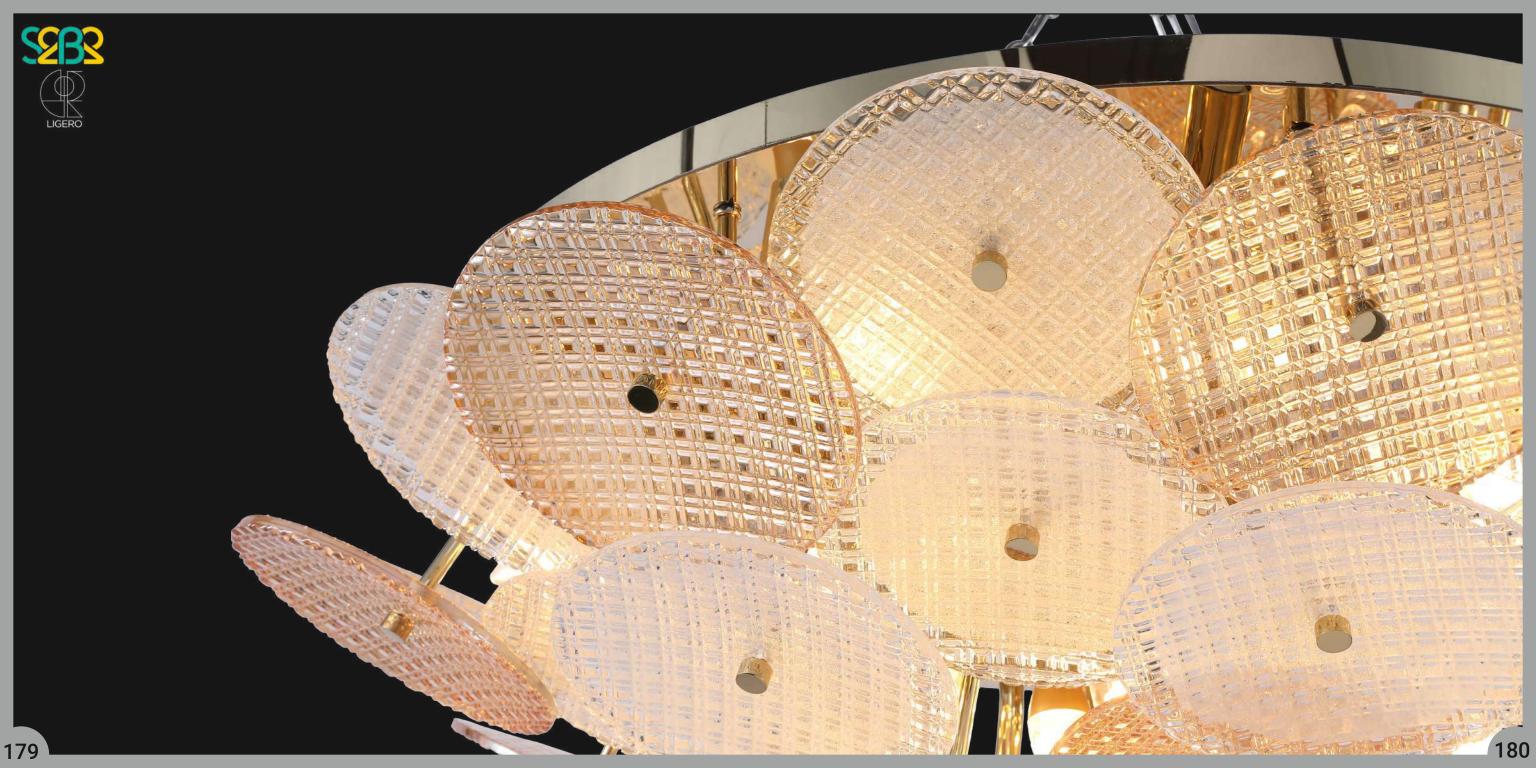

Product No.: LG-101

Color : Milky Glass + Brushed Copper

Size: D-48" H-54"

Lamp Type: 100W WW

When most people think "chandelier", this classic design is what comes to mind. Stunning with an elaborate, four-runged frame in an antique rust finish, this beauty has glittering crystal beads strung all over its magnificent body.

Product No.: LG-102

Color: Smoke Glass

Size: L-96" W-60"

Lamp Type: 250W RGB