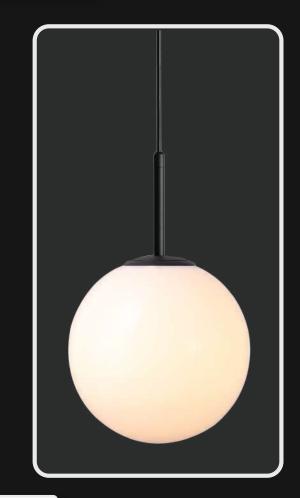

Product No.: LG-010

Color : Black + Milky Glass

Size: D-14" H-20"

Lamp Type: 15W WW

LG-009 LG-010

The white charm this pendant light showers down, is just like an elegant angel glow. Can be used as a singular unit or in series, this light is simple yet zesty.

The crafted orb shapped lamp is a right fit for a reading corner or a space that demands traditional light fall. Brighten all the corners with this floor lamp

Product No.: LG-011

Color : Black + Milky Glass