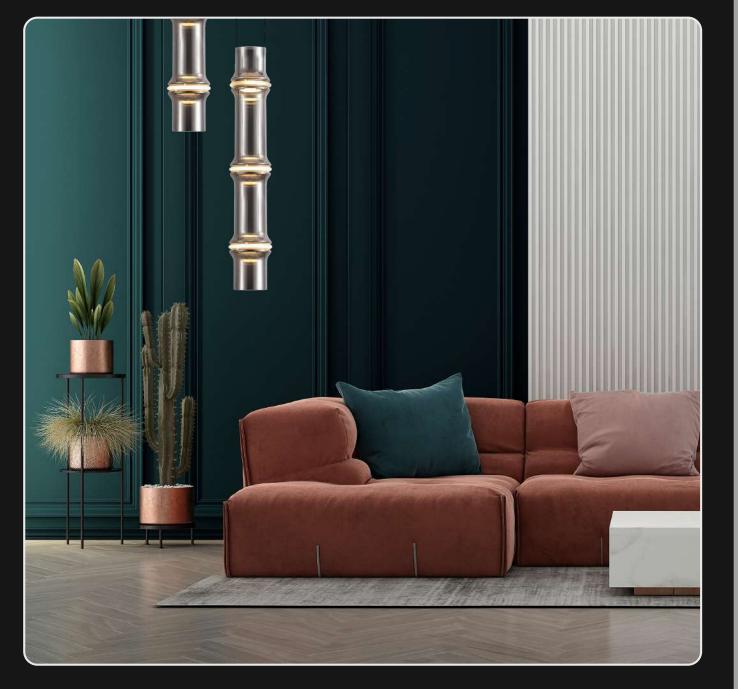

Product No.: LG-007

Color : White + Black Frosted

Size: D-20" H-72"

Lamp Type: G9X5

Evoking all that's beautiful, a beauty that's crafted to embellish your spaces through the amber and golden shades. These mystically pretty lights are a must buy.