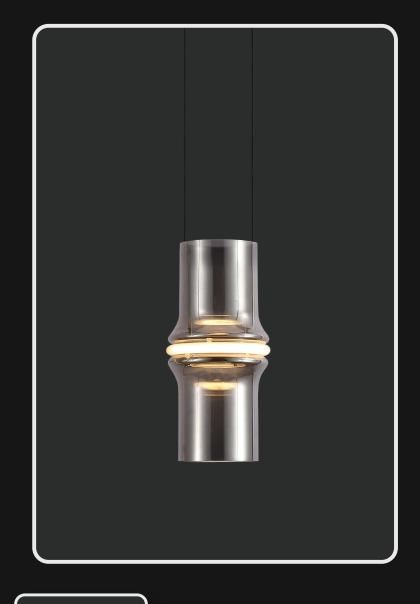

Get ready to throw the spotlight on your special moments with this simple yet elegant handing chandelier light. The linear pendant-like design with luminous rings around the glass rod fulfills your need for sophistication and grandeur without muct effort

Product No.: LG-036

Color: Smoke Glass

Size: D-6" H-13"

Define the grandeur of your beautiful home with this breathtaking chandelier. The intricately carved glass body that surrounds with luminous ring and houses in-built lights is the perfect addition to enhance the aura of your living room, bedroom and dining area.