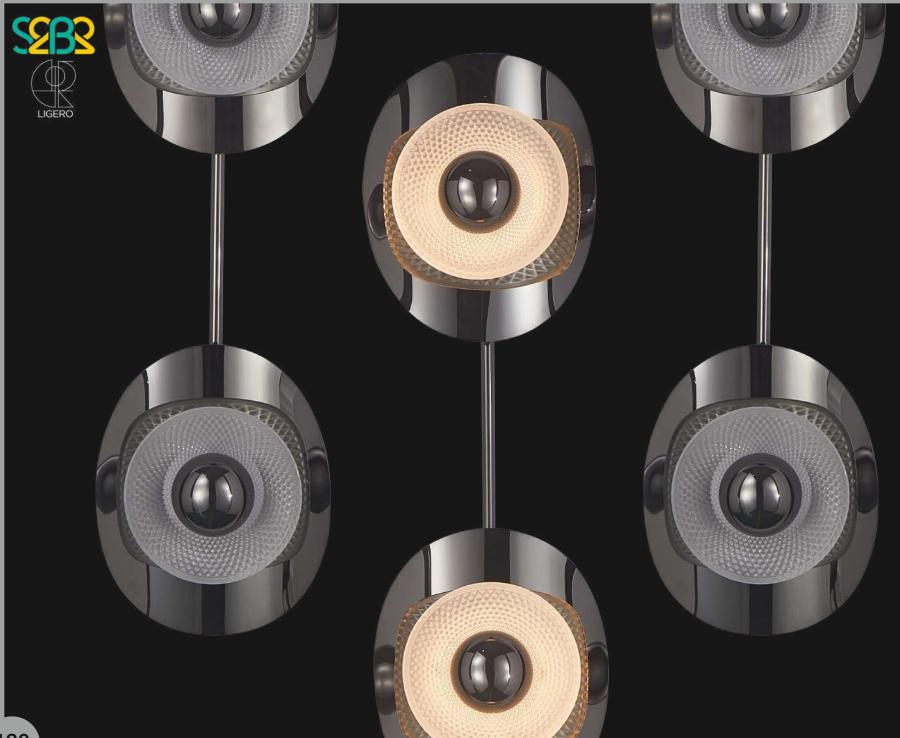

Product No.: LG-004

Color: Black Frosted

Size: D-7" H-6"

Lamp Type: G9

LG-005 If you love the concept of tech turned into illumination, these abstract 5 cupped glow light is your preferred pick. This piece is best suited used in a clustered hanging way.

**Product Feature** 

Product No.: LG-005

Color: White Frosted

Lamp Type: G9

Size: D-7" H-6"

If you love the lights, camera, action vibe! These hollow hanging lights are lovely addition to have in your homes and other spaces. Made from material that stays at a minimal heat temperature, these lights emit the best soft glowing light one enjoys being into.