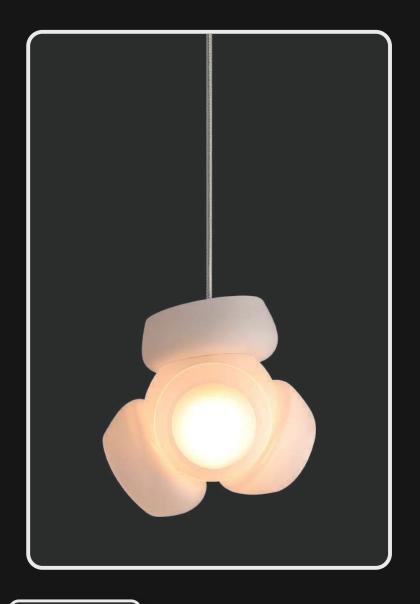

Abstract designs that light up your world with soft glow. Available in subtle pearly shades this magnificent lamp shade can be used as singular unit or clustered chandelier for an elegant finish

Product No.: LG-001

Color: White Frosted

Lamp Type: G9

Size: D-6" H-5"

Crafted with emphasis on height of space, this semi-opaque designed light showcases beauty of modern glass lamps which go with all modern settings.

Product No.: LG-002