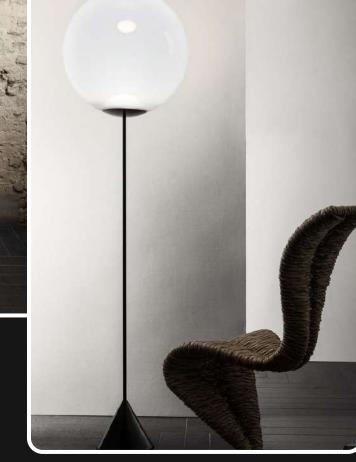

The crafted orb shapped lamp is a right fit for a reading corner or a space that demands traditional light fall. Brighten all the corners with this floor lamp

Product No.: LG-011

Color : Black + Milky Glass

Lamp Type: 15W WW

Size: D-14" H-68"

Slanted stand is the unique structured feature of this pretty and elegant midly flushed light. For the peek over feel to any room, this light is a perfect tease.

Product No.: LG-012