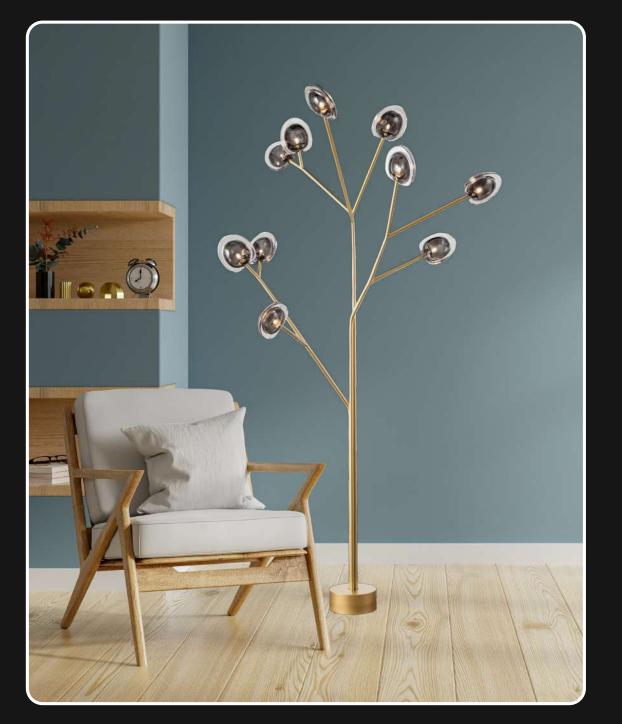

Abstract designs that light up your world with soft glow. Available in subtle pearly shades this magnificent lamp shade can be used as singular unit or clustered chandelier for an elegant finish

Product No.: LG-001