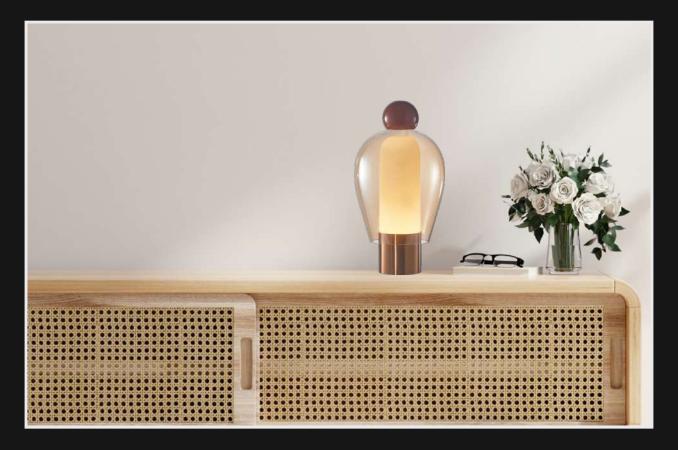

Product No.: LG-053

Color : Amber + Green + Coffee +Brass

Size: D-10" H-49"

Lamp Type: 40W WW

Bring home the exquisite glimmers of this beautifully crafted table lamp shaped like a royal hookah. The elegant design gives a classic Romanian touch while giving warm reflections when illuminated next to your couch, bed or workstation.