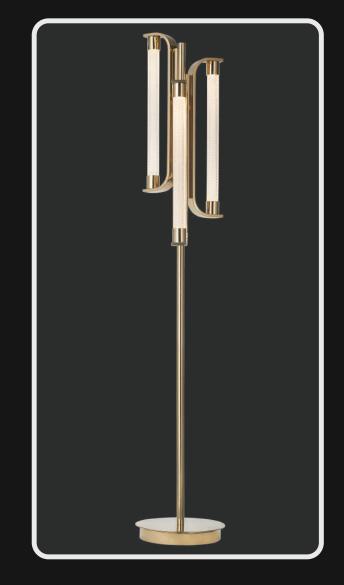

83

LG-084

When most people think "chandelier", this classic design is what comes to mind. Stunning with an elaborate, four-runged frame in an antique rust finish, this beauty has glittering crystal beads strung all over its magnificent body.





When most people think "chandelier", this classic design is what comes to mind. Stunning with an elaborate, four-runged frame in an antique rust finish, this beauty has glittering crystal beads strung all over its magnificent body.





Product No.: LG-085

Color: Gold Finish

Size: L-38" H-17"

Lamp Type: 80W WW



When most people think "chandelier", this classic design is what comes to mind. Stunning with an elaborate, four-runged frame in an antique rust finish, this beauty has glittering crystal beads strung all over its magnificent body.





Product No.: LG-086

Color: Gold Finish

Size: D-12" H-68"

Lamp Type: 30W WW





When most people think "chandelier", this classic design is what comes to mind. Stunning with an elaborate, four-runged frame in an antique rust finish, this beauty has glittering crystal beads strung all over its magnificent body.



Product No.: LG-087

Size: D-40" H-27"

Color: Gold Finish

Lamp Type: 150W WW









Color : Gold Finish

Size: D-32" H-14"

Lamp Type: 80W WW



When most people think "chandelier", this classic design is what comes to mind. Stunning with an elaborate, four-runged frame in an antique rust finish, this beauty has glittering crystal beads strung all over its magnificent body.









Size: D-24" H-14"

Color: Matt Gold Finish

Lamp Type: 50W WW

When most people think "c