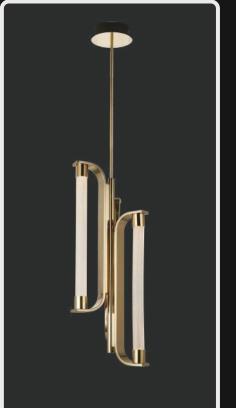

Product No.: LG-039

Color: Smoke Glass

Size: D-6" H-36"

Lamp Type: 30W WW

/9 =

LG-040
Let your home be an epitome of modern architecture with this floor chandelier full of magnificence. Place it in your favourite corners or tables and let it bring all the elegance with its soothing and warm luminescence.

Product No.: LG-041

Size: D-11" H-60"

Color : Smoke Glass

Lamp Type: 50W WW

Product No.: LG-040

Size: D-11" H-18"

Color: Smoke Glass

Lamp Type: 20W WW