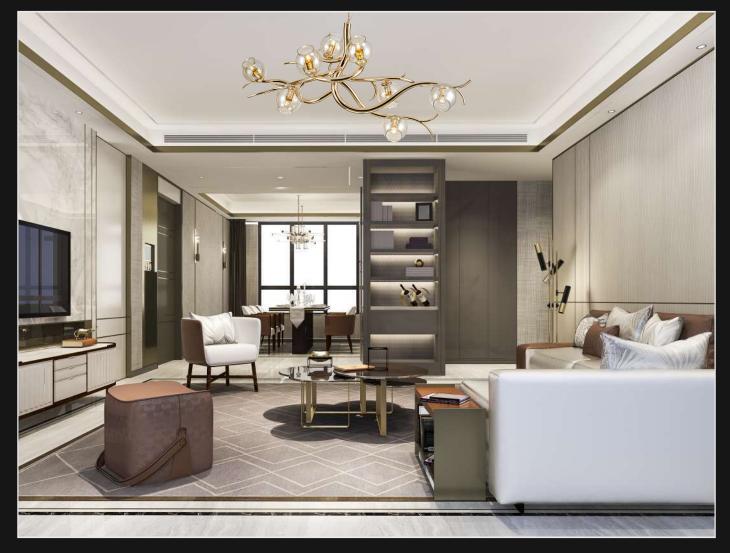

Product No.: LG-030

Color : Matt Gold + Smoke Glass

Size: L-48" W-30" H-60"

Lamp Type: G4x5

Elegance comes in all shapes and sizes, and this classic chandelier is in its perfect epitome. The hues of amber and rustic glass globes ensembled in the golden branch-like gives a natural touch of a luminous garden within your home.

Product No.: LG-031

Color: Matt Gold + Smoke Glass

Size: L-48" W-30" H-60"

Lamp Type: G4x9

It's time to ditch the lights that makes you twitch your eyes and switch to this simple yet luxurious wall chandelier. This masterpiece is a classic must-have for your living room, bedroom or above your dinner table. The amber-gold glass globes gives a warm grandeur to your scenery while the black branch-like rods give a contemporary feel.