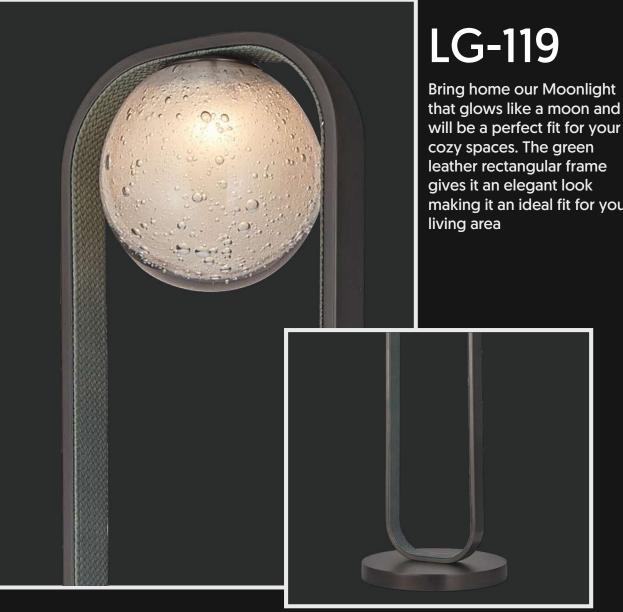

Product No.: LG-118

Color : Gunmetal Black + Green Belt

Size: W-8" H-14"

that glows like a moon and will be a perfect fit for your leather rectangular frame making it an ideal fit for your

Product No.: LG-119

Color : Gunmetal Black + Green Belt

Size: D-12" H-66"

Lamp Type: 10W WW