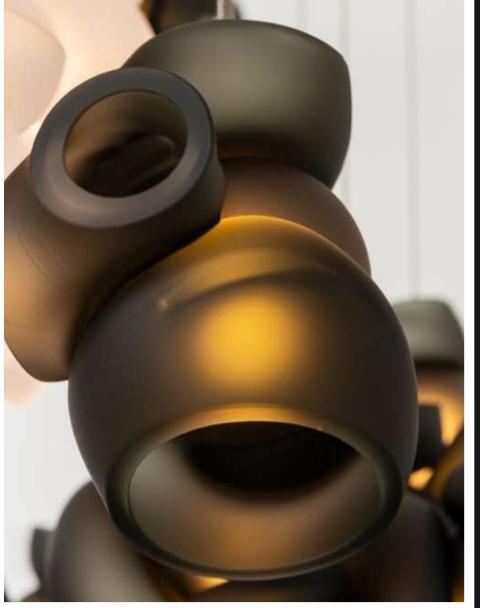

Product No.: LG-004

Color: Black Frosted

Size: D-7" H-6"

Lamp Type: G9

LG-005 If you love the concept of tech turned into illumination, these abstract 5 cupped glow light is your preferred pick. This piece is best suited used in a clustered hanging way.

**Product Feature** 

Product No.: LG-005

Color: White Frosted

Lamp Type: G9

Size: D-7" H-6"

If you love the lights, camera, action vibe! These hollow hanging lights are lovely addition to have in your homes and other spaces. Made from material that stays at a minimal heat temperature, these lights emit the best soft glowing light one enjoys being into.