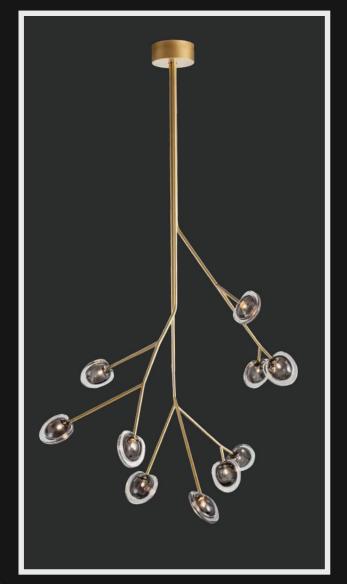

Product No.: LG-030

Color : Matt Gold + Smoke Glass

Size: L-48" W-30" H-60"

Lamp Type: G4x5

Elegance comes in all shapes and sizes, and this classic chandelier is in its perfect epitome. The hues of amber and rustic glass globes ensembled in the golden branch-like gives a natural touch of a luminous garden within your home.

Product No.: LG-031

Color: Matt Gold + Smoke Glass

Size: L-48" W-30" H-60"

Lamp Type: G4x9

It's time to ditch the lights that makes you twitch your eyes and switch to this simple yet luxurious wall chandelier. This masterpiece is a classic must-have for your living room, bedroom or above your dinner table. The amber-gold glass globes gives a warm grandeur to your scenery while the black branch-like rods give a contemporary feel.