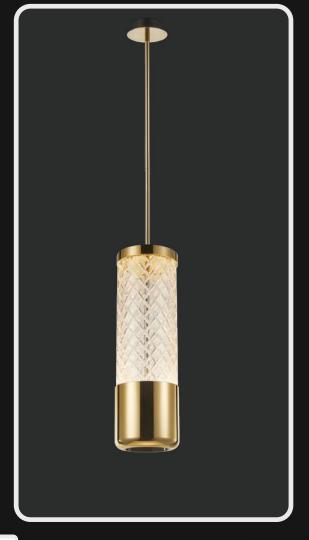

Product No.: LG-007

Color : White + Black Frosted

Size: D-20" H-72"

Lamp Type: G9X5

Evoking all that's beautiful, a beauty that's crafted to embellish your spaces through the amber and golden shades. These mystically pretty lights are a must buy.