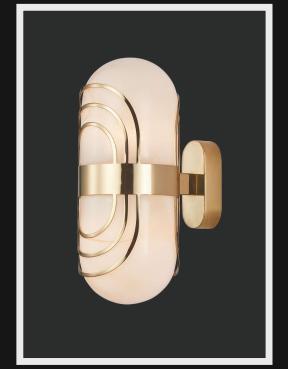

Abstract designs that light up your world with soft glow. Available in subtle pearly shades this magnificent lamp shade can be used as singular unit or clustered chandelier for an elegant finish

Product No.: LG-001