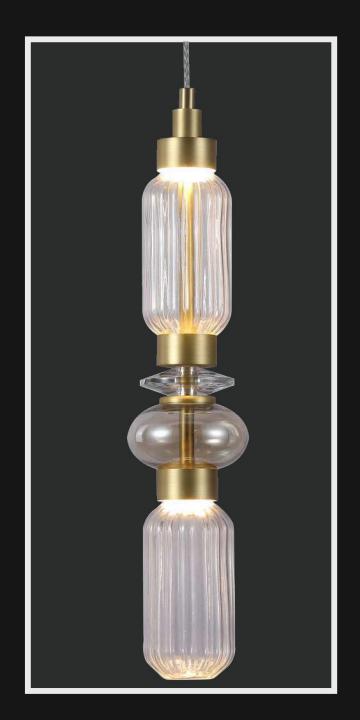

**Product Feature** 

Product No.: LG-005

Color: White Frosted

Lamp Type: G9

Size: D-7" H-6"

If you love the lights, camera, action vibe! These hollow hanging lights are lovely addition to have in your homes and other spaces. Made from material that stays at a minimal heat temperature, these lights emit the best soft glowing light one enjoys being into.