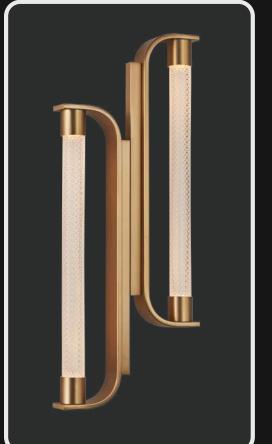

### LG-117

When most people think "chandelier", this classic design is what comes to mind. Stunning with an elaborate, four-runged frame in an antique rust finish, this beauty has glittering crystal beads strung all over its magnificent body.