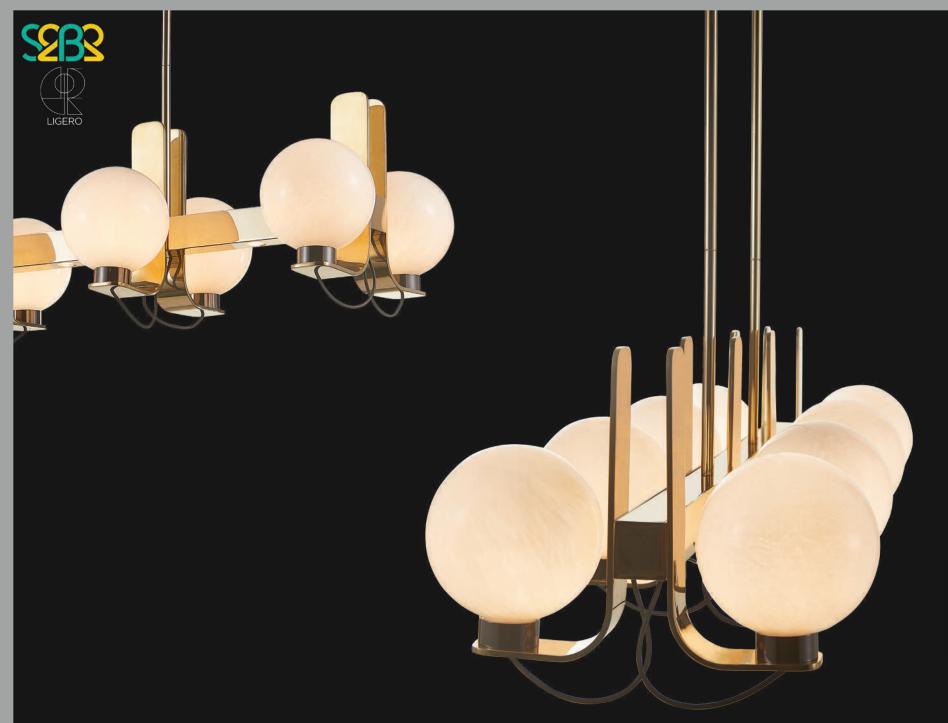

Product No.: LG-024

Color : Matt Gold + Clear Gloss

Size: D-24" H-3"

Lamp Type: 30W 3in1 LED

If you want something to refresh your dining ensemble or living interior, consider our 6-light chandelier. The canopy supports the lights and can be adjusted as per the heights for building dramatic levels of lights and shadows.

Product No.: LG-025

Color : Gunmetal Black + Smoke Glass

Size: D-24" H-3"

Lamp Type: 30W 3in1 LED

A stunning ceiling light develops the mid-century modern style to your decor. Crafted of duarble metal, this 9-lamp semi flushed white lights is perfect for spreading the light in all directions profoundly