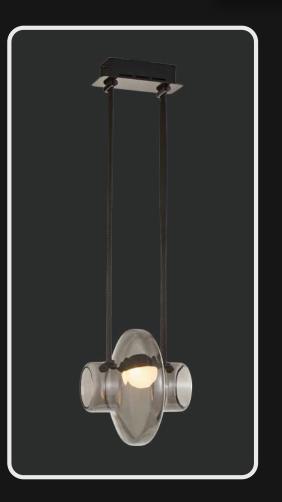

Product No.: LG-004

Color: Black Frosted

Size: D-7" H-6"

Lamp Type: G9

LG-005 If you love the concept of tech turned into illumination, these abstract 5 cupped glow light is your preferred pick. This piece is best suited used in a clustered hanging way.

**Product Feature** 

Product No.: LG-005

Color: White Frosted

Lamp Type: G9

Size: D-7" H-6"

If you love the lights, camera, action vibe! These hollow hanging lights are lovely addition to have in your homes and other spaces. Made from material that stays at a minimal heat temperature, these lights emit the best soft glowing light one enjoys being into.