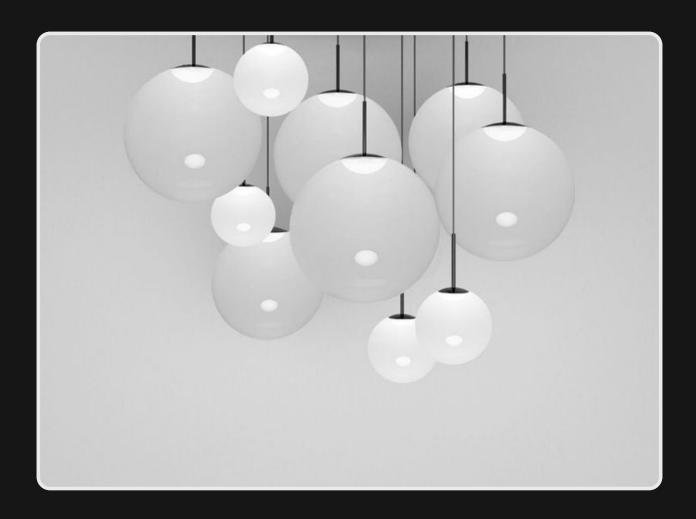

Abstract designs that light up your world with soft glow. Available in subtle pearly shades this magnificent lamp shade can be used as singular unit or clustered chandelier for an elegant finish

Product No.: LG-001

Product No.: LG-004

Color: Black Frosted

Size: D-7" H-6"

Lamp Type: G9

LG-005 If you love the concept of tech turned into illumination, these abstract 5 cupped glow light is your preferred pick. This piece is best suited used in a clustered hanging way.

Product No.: LG-006

Color : Black Frosted

Lamp Type: G9

Size: D-7" H-6"

Redefine your rooms with the utmost elegant and modern bling lights. These cluster lights sum up to be contemporary look to any interiors.