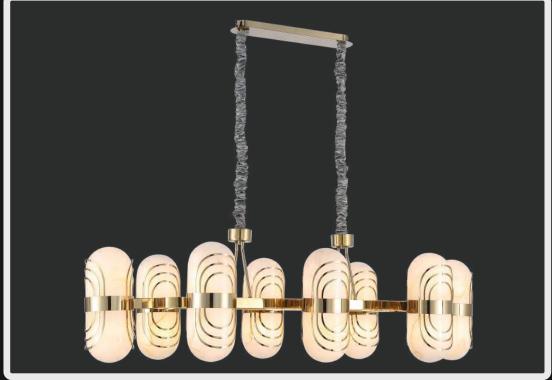

Product No.: LG-008

Color: White + Black Frosted

Size: D-28" H-72"

Lamp Type: G9X7

Product No.: LG-009

Color : Black + Milky Glass

Size: D-10" H-16"

Lamp Type: 10W WW