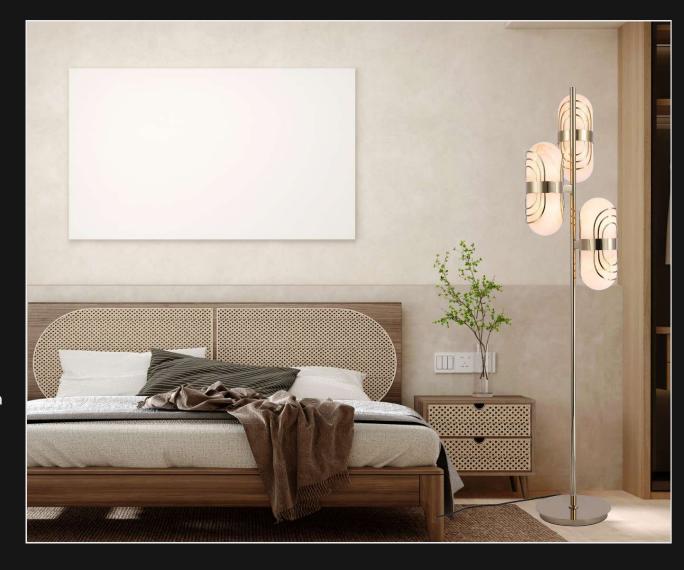

te, four-runged frame in an antique rust finish, this beauty has glittering crystal beads strung all over its magnificent body.

# 960-97





Product No.: LG-096

Color : Gold + Alabaster Glass

Size: D-52" H-58"

Lamp Type: G9x16





When most people think "chandelier", this classic design is what comes to mind. Stunning with an elaborate, four-runged frame in an antique rust finish, this beauty has glittering crystal beads strung all over its magnificent body.



Product No.: LG-097

Color: Gold + Alabaster Glass

Size: D-62" H-88"

Lamp Type: G9x68







When most people think "chandelier", this classic design is what comes to mind.
Stunning with an elaborate, four-runged frame in an antique rust finish, this beauty has glittering crystal beads strung all over its magnificent body.





Product No.: LG-098

Color: Gold + Alabaster Glass

Size: D-14" H-62"

Lamp Type: G9x6







When most people think "chandelier", this classic design is what comes to mind. Stunning with an elaborate, four-runged frame in an antique rust finish, this beauty has glittering crystal beads strung all over its magnificent body.

202



Product No.: LG-099

Color: Gold + Alabaster Glass

Size: D-9" H-28"

Lamp Type: G9x4





When most people think "chandelier", this classic design is what comes to mind. Stunning with an elaborate, four-runged frame in an antique rust finish, this beauty has glittering crystal beads strung all over its magnificent body.





Product No.: LG-100

Color : Gold + Alabaster Glass

Size: D-5" H-13"

Lamp Type:G9x2









When most people think "chandelier", th