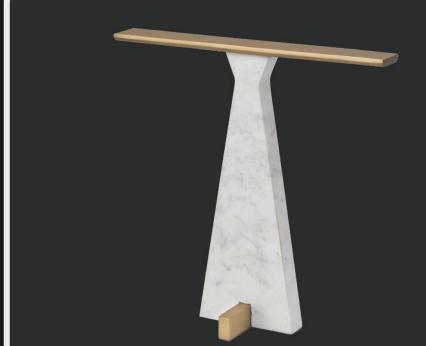

## -G-120

This majestic table lamp is true masterpiece from the islands of Murano. The geometry features a proper sense of balance from top to bottom - it's not just a lamp, it's the perfect creative muse you need to illuminate your workspace or living room.

Product No.: LG-120

Color : Brushed Copper + White Marble

Size: L-14" H-14"

Experience a radiant evening full of romance and tranquillity under the calm and warmth of this stunning chandelier. When illuminated, this golden beauty merges well with the alluring glimmer making it feel like sunshine in your living room.