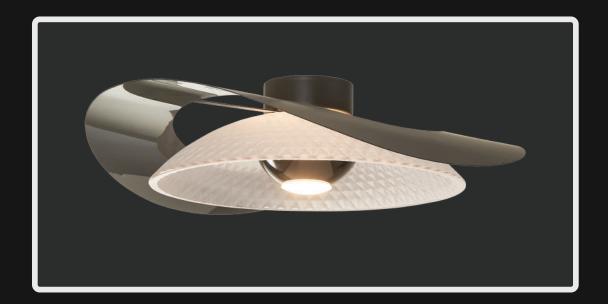

Abstract designs that light up your world with soft glow. Available in subtle pearly shades this magnificent lamp shade can be used as singular unit or clustered chandelier for an elegant finish

Product No.: LG-001