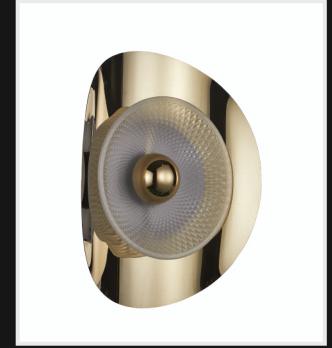

Product No.: LG-055

Color: Amber + Blue + Brass

Size: D-10" H-50"

Golden lights encased in delicate shell covering which nestles the brilliant pearl like bulbs. This spectacular 8-Bulbed chandelier a perfect to make eye pop.

Product No.: LG-056

Color: Gold Finish

Size: D-9" H-11"

A gun-metal finish light acessory is the new trend. Avaliable in matte gray colour, this round canopy light is a mood

Product No.: LG-057

Color : Gunmetal Black