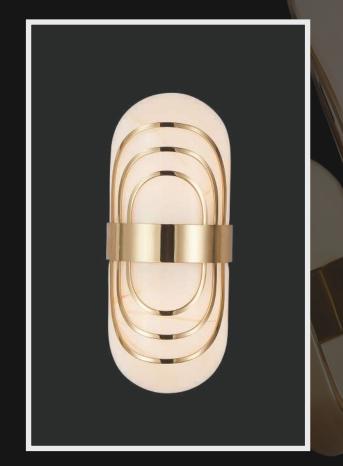

Abstract designs that light up your world with soft glow. Available in subtle pearly shades this magnificent lamp shade can be used as singular unit or clustered chandelier for an elegant finish

Product No.: LG-001

Color: White Frosted

Lamp Type: G9

Size: D-6" H-5"

Crafted with emphasis on height of space, this semi-opaque designed light showcases beauty of modern glass lamps which go with all modern settings.

Product No.: LG-002