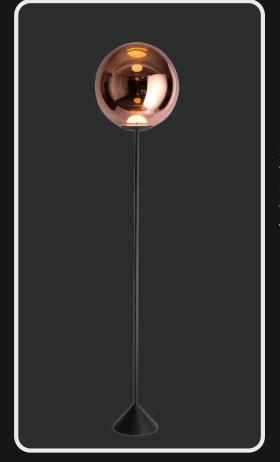

The crafted orb shapped lamp is a right fit for a reading corner or a space that demands traditional light fall. Brighten all the corners with this floor lamp

Product No.: LG-011

Color : Black + Milky Glass

Lamp Type: 15W WW

Size: D-14" H-68"

Slanted stand is the unique structured feature of this pretty and elegant midly flushed light. For the peek over feel to any room, this light is a perfect tease.

Product No.: LG-012