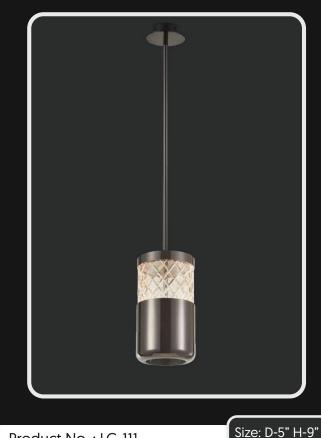

Product No.: LG-103

Color: Metal Gold Finish + Milky Glass

Lamp Type: G9x8

Size: L-38" H-60"

Color : Gold + Clear

Size: D-5" H-15"

Lamp Type: 15W WW

Product No.: LG-106

Color : Gold + Clear

Size: D-5" H-12"

Lamp Type: 15W WW

Product No.: LG-108

Color : Gold + Clear

Size: D-5" H-9"

Lamp Type: 15W WW

220