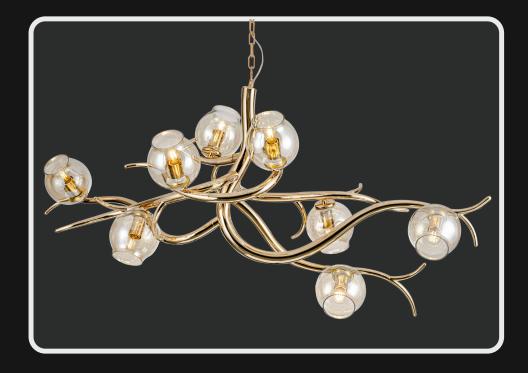

Product No.: LG-030

Color : Matt Gold + Smoke Glass

Size: L-48" W-30" H-60"

Lamp Type: G4x5

Elegance comes in all shapes and sizes, and this classic chandelier is in its perfect epitome. The hues of amber and rustic glass globes ensembled in the golden branch-like gives a natural touch of a luminous garden within your home.

Product No.: LG-031

Color: Matt Gold + Smoke Glass

Size: L-48" W-30" H-60"

Lamp Type: G4x9

It's time to ditch the lights that makes you twitch your eyes and switch to this simple yet luxurious wall chandelier. This masterpiece is a classic must-have for your living room, bedroom or above your dinner table. The amber-gold glass globes gives a warm grandeur to your scenery while the black branch-like rods give a contemporary feel.