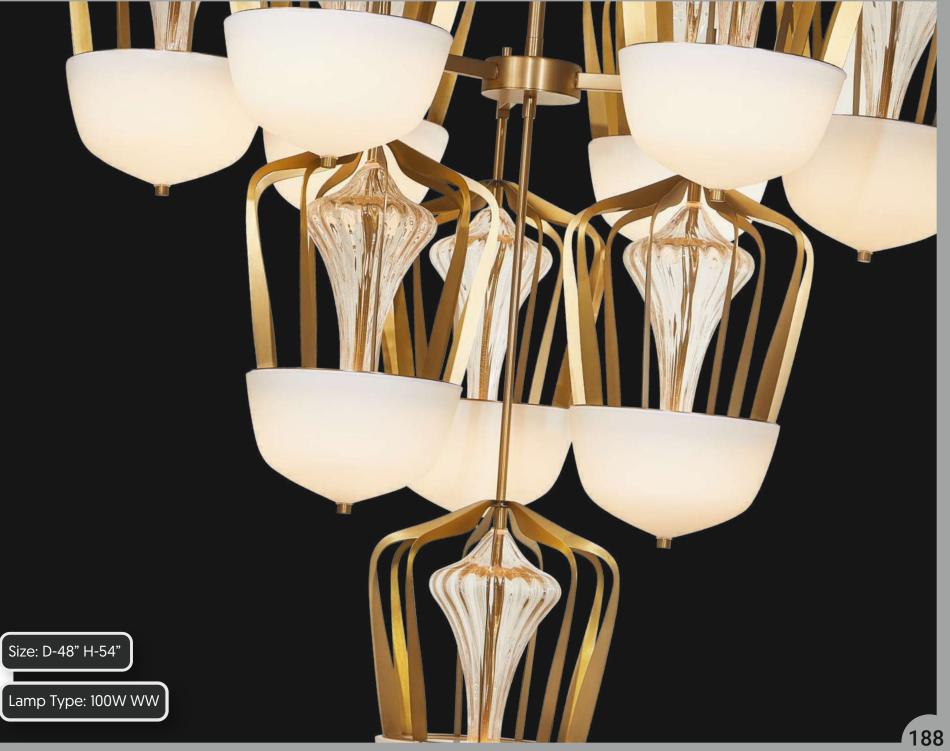

Product No.: LG-024

Color : Matt Gold + Clear Gloss

Size: D-24" H-3"

Lamp Type: 30W 3in1 LED

If you want something to refresh your dining ensemble or living interior, consider our 6-light chandelier. The canopy supports the lights and can be adjusted as per the heights for building dramatic levels of lights and shadows.