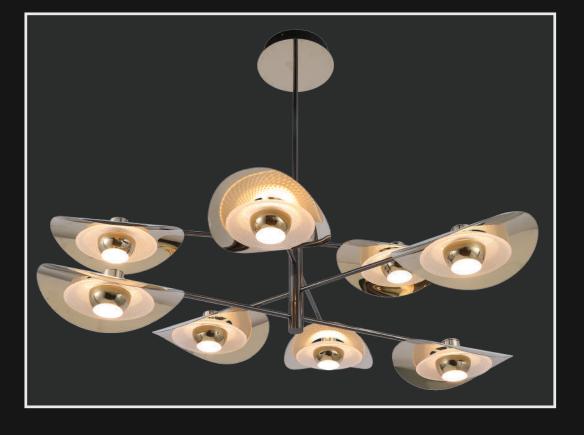

Product No.: LG-055

Color: Amber + Blue + Brass

Size: D-10" H-50"

Golden lights encased in delicate shell covering which nestles the brilliant pearl like bulbs. This spectacular 8-Bulbed chandelier a perfect to make eye pop.