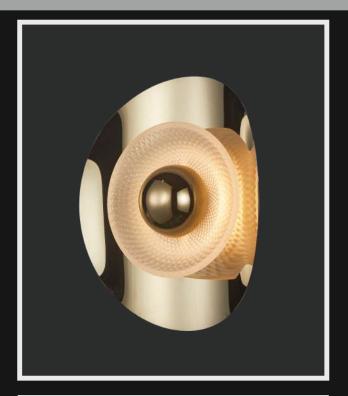

Product No.: LG-055

Color: Amber + Blue + Brass

Size: D-10" H-50"

Golden lights encased in delicate shell covering which nestles the brilliant pearl like bulbs. This spectacular 8-Bulbed chandelier a perfect to make eye pop.

Product No.: LG-056

Color: Gold Finish

Size: D-9" H-11"

A gun-metal finish light acessory is the new trend. Avaliable in matte gray colour, this round canopy light is a mood

Product No.: LG-057

Color : Gunmetal Black