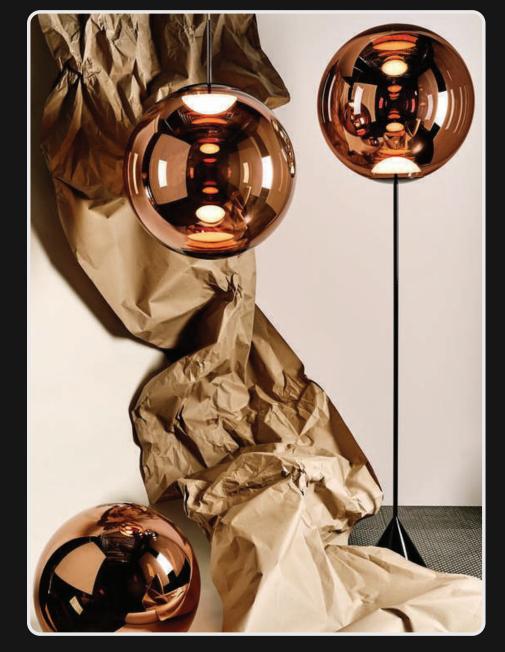

Product No.: LG-014

Color: Black + Copper Glass

Size: D-10" H-16"

Lamp Type: 10W WW

Brown coloured glass light for a fall feel is the need of an hour. crafted from brilliant glass this globe light takes you through the autumn season in all possible spaces.

Product No.: LG-016

Color : Black + Copper Glass

Size: D-14" H-20"

Lamp Type: 15W WW

Product No. : LG-017

Color : Black + Smoke Glass

Lamp Type: 15W WW

Size: D-14" H-68"