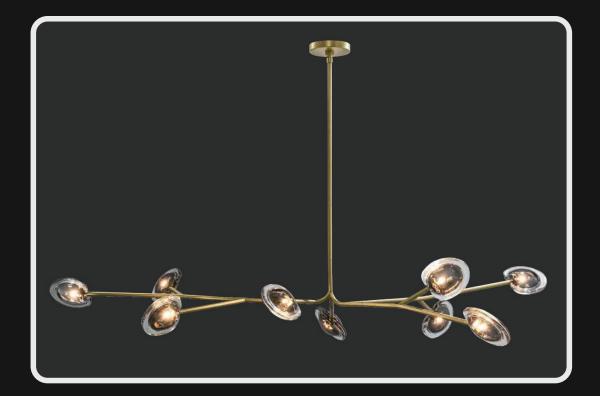

Product No.: LG-032

Color: Matt Gold + Smoke Glass

Size: D-48" H-88"

Lamp Type: G4x10

Bring the elegance of nature into your living room with this floor chandelier for a classic and rustic touch. It gives an illumination of a beautiful golden tree that can be fashionably placed and lit up in the coziest corners of your room.

Product No.: LG-033

Color: Matt Gold + Smoke Glass
Lamp Type: G4x10

Size: D-48" H-88"

Product No.: LG-035

Color : Amber + Gold

Size: L-16" H-32"

Lamp Type: E27

Product No.: LG-034