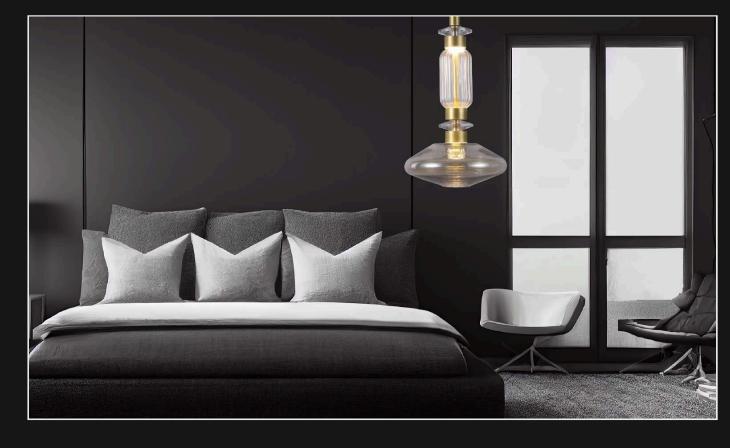

Product No.: LG-007

Color : White + Black Frosted

Size: D-20" H-72"

Lamp Type: G9X5

Evoking all that's beautiful, a beauty that's crafted to embellish your spaces through the amber and golden shades. These mystically pretty lights are a must buy.