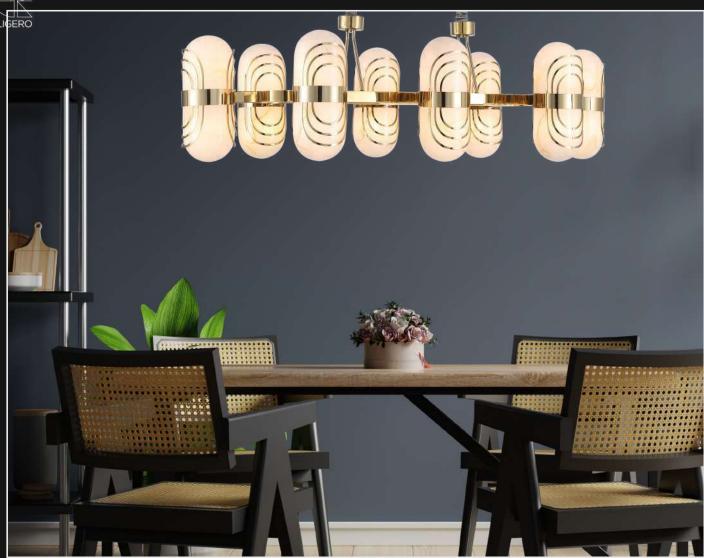

Product No.: LG-008

Color: White + Black Frosted

Size: D-28" H-72"

Lamp Type: G9X7

Product No.: LG-009

Color : Black + Milky Glass

Size: D-10" H-16"

Lamp Type: 10W WW