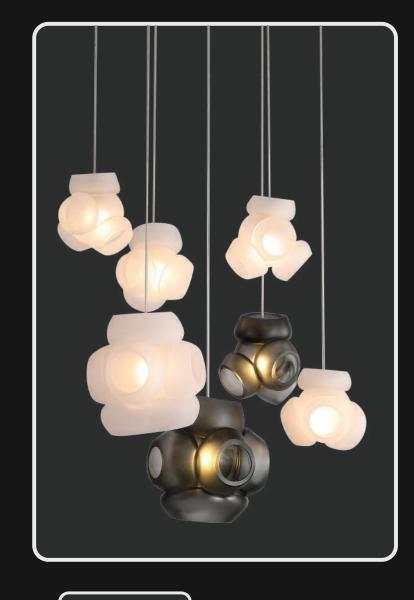

Product No.: LG-004

Color: Black Frosted

Size: D-7" H-6"

Lamp Type: G9

LG-005 If you love the concept of tech turned into illumination, these abstract 5 cupped glow light is your preferred pick. This piece is best suited used in a clustered hanging way.

**Product Feature** 

Product No.: LG-005

Color: White Frosted

Lamp Type: G9

Size: D-7" H-6"

If you love the lights, camera, action vibe! These hollow hanging lights are lovely addition to have in your homes and other spaces. Made from material that stays at a minimal heat temperature, these lights emit the best soft glowing light one enjoys being into.