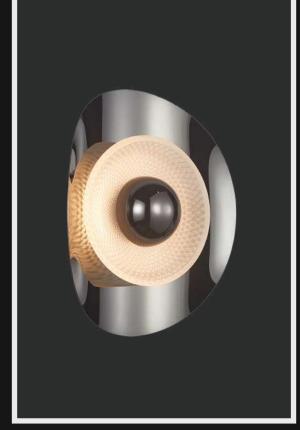

Product No.: LG-055

Color: Amber + Blue + Brass

Size: D-10" H-50"

Golden lights encased in delicate shell covering which nestles the brilliant pearl like bulbs. This spectacular 8-Bulbed chandelier a perfect to make eye pop.

Product No.: LG-056

Color: Gold Finish

Size: D-9" H-11"

A gun-metal finish light acessory is the new trend. Avaliable in matte gray colour, this round canopy light is a mood

Product No.: LG-057

Color : Gunmetal Black