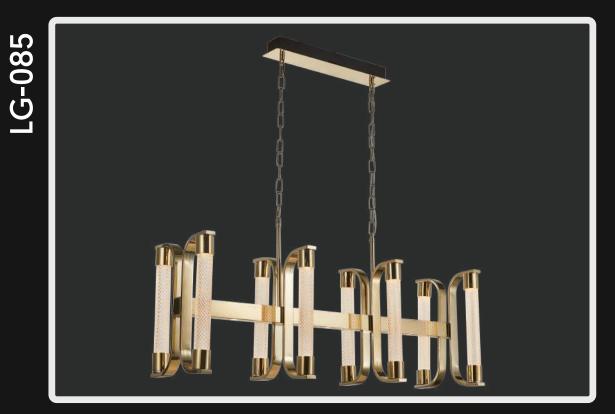

Product No.: LG-085

Color: Gold Finish

Size: L-38" H-17"

Lamp Type: 80W WW

When most people think "chandelier", this classic design is what comes to mind. Stunning with an elaborate, four-runged frame in an antique rust finish, this beauty has glittering crystal beads strung all over its magnificent body.