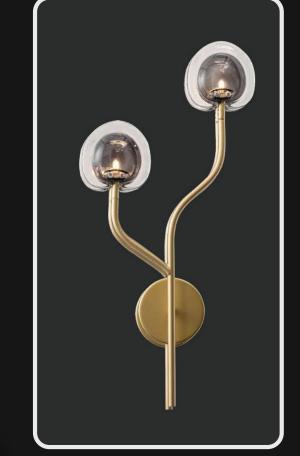

Color: Black Frosted

Size: D-6" H-5"

Lamp Type: G9

Uniform dimensions are the stand-out aspect of these chic decor lights. A great fit for quite cafes and spaces that look to offer comfort and warmth.

Product No.: LG-003

Color: White Frosted

Size: D-7" H-6"

Lamp Type: G9

07 -

The evening that is dark, yet holds brightness! These dusky shades of lamps perfect for a intimate evening dinner scene or kitchen set-ups The matte finish edges are soften with the yellow bulbs and definitely makes the whole aesthetic better.