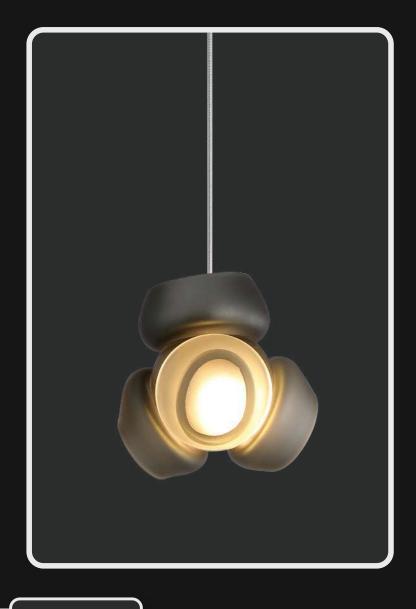

Color: Black Frosted

Size: D-6" H-5"

Lamp Type: G9

Uniform dimensions are the stand-out aspect of these chic decor lights. A great fit for quite cafes and spaces that look to offer comfort and warmth.

Product No.: LG-003