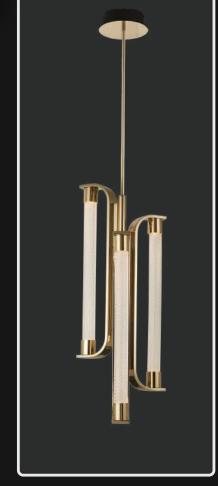

Product No.: LG-030

Color : Matt Gold + Smoke Glass

Size: L-48" W-30" H-60"

Lamp Type: G4x5

Elegance comes in all shapes and sizes, and this classic chandelier is in its perfect epitome. The hues of amber and rustic glass globes ensembled in the golden branch-like gives a natural touch of a luminous garden within your home.

Product No.: LG-031

Color: Matt Gold + Smoke Glass

Size: L-48" W-30" H-60"

Lamp Type: G4x9

It's time to ditch the lights that makes you twitch your eyes and switch to this simple yet luxurious wall chandelier. This masterpiece is a classic must-have for your living room, bedroom or above your dinner table. The amber-gold glass globes gives a warm grandeur to your scenery while the black branch-like rods give a contemporary feel.