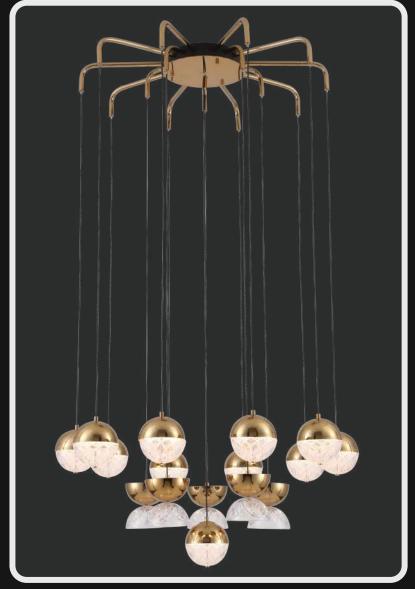

Product No.: LG-004

Color: Black Frosted

Size: D-7" H-6"

Lamp Type: G9

LG-005 If you love the concept of tech turned into illumination, these abstract 5 cupped glow light is your preferred pick. This piece is best suited used in a clustered hanging way.

**Product Feature** 

Product No.: LG-005

Color: White Frosted

Lamp Type: G9

Size: D-7" H-6"

If you love the lights, camera, action vibe! These hollow hanging lights are lovely addition to have in your homes and other spaces. Made from material that stays at a minimal heat temperature, these lights emit the best soft glowing light one enjoys being into.