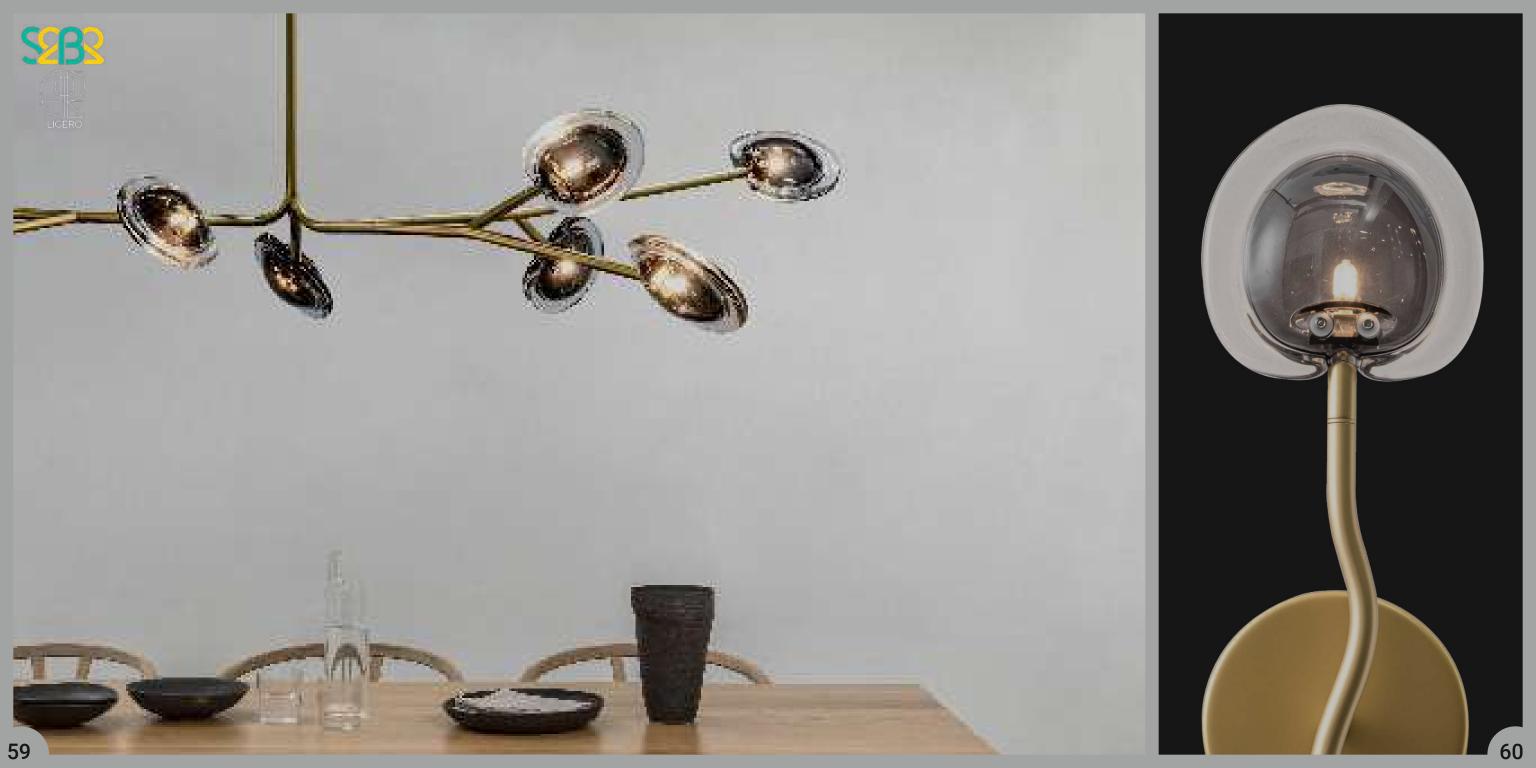

Product No.: LG-030

Color : Matt Gold + Smoke Glass

Size: L-48" W-30" H-60"

Lamp Type: G4x5

Elegance comes in all shapes and sizes, and this classic chandelier is in its perfect epitome. The hues of amber and rustic glass globes ensembled in the golden branch-like gives a natural touch of a luminous garden within your home.

Product No.: LG-031

Color: Matt Gold + Smoke Glass

Size: L-48" W-30" H-60"

Lamp Type: G4x9

It's time to ditch the lights that makes you twitch your eyes and switch to this simple yet luxurious wall chandelier. This masterpiece is a classic must-have for your living room, bedroom or above your dinner table. The amber-gold glass globes gives a warm grandeur to your scenery while the black branch-like rods give a contemporary feel.