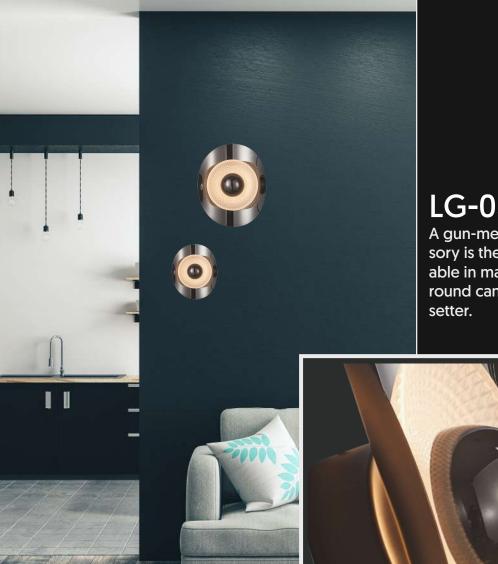

Product No.: LG-056

Color: Gold Finish

Size: D-9" H-11"

A gun-metal finish light acessory is the new trend. Avaliable in matte gray colour, this round canopy light is a mood

Product No.: LG-057

Color : Gunmetal Black

Lamp Type: 15W WW

115 \

A gun-metal finish light acessory is the new trend. Avaliable in matte gray colour, this round canopy light is a mood setter.

Product No.: LG-059

Size: D-14" H-16"

Color : Gunmetal Black

A gun-metal finish light acessory is the new trend. Avaliable in matte gray colour, this round canopy light is a mood setter.

Product No.: LG-063

Color : Gunmetal Black

Size: D-18" H-20"

Lamp Type: 20W WW