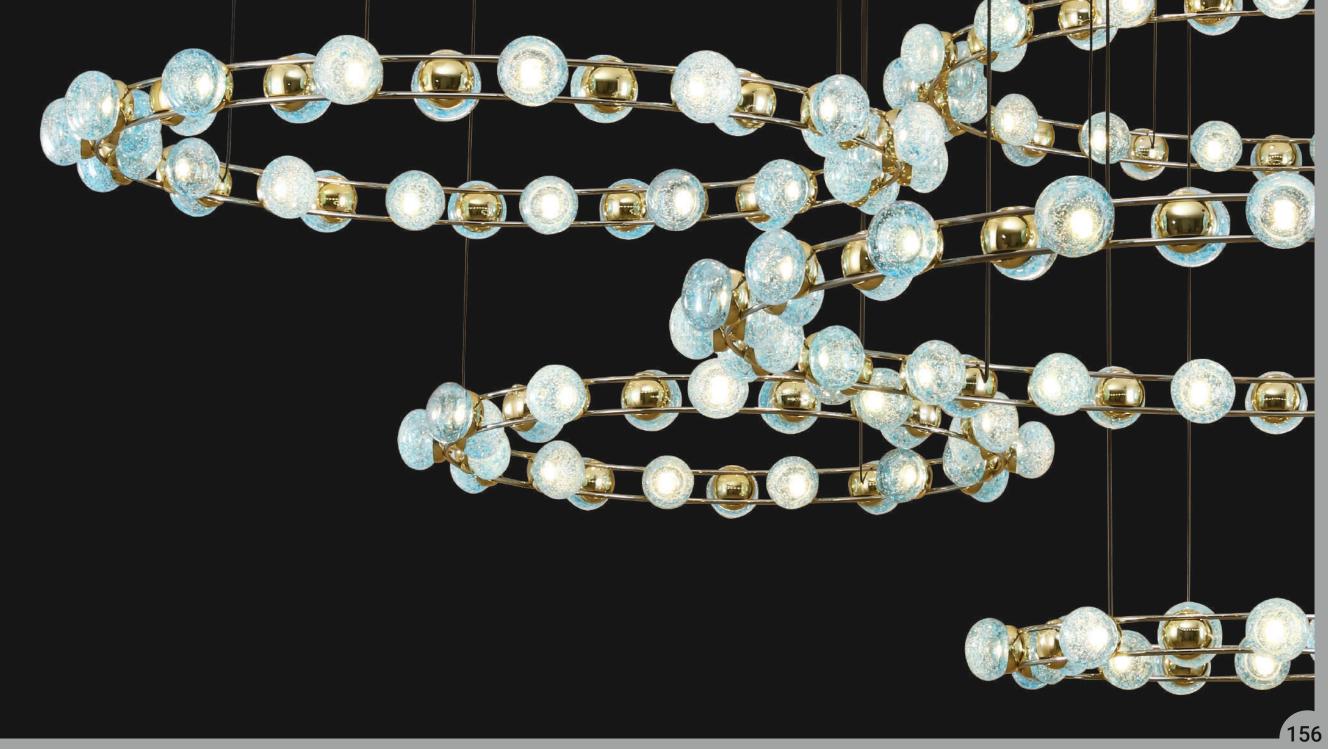

Product No.: LG-019

Color: Gold + Amber Glass

Size: D-44" H-20"

Lamp Type: E27

Vertical Spiral fitting for heighted setups, this free-flowing rose climber chandelier is a great piece to bring out glamour for the rooms you use it in.

Product No.: LG-020

Color : Gold + Amber Glass

Size: D-36" H-72"

Lamp Type: E27

Victorian themed climber chandelier is a piece for the enthusiasts who aim to create a traditional history vibe for their spaces. The body within is made of metal in a glossy gold finish with glass crystal orbs with depiction of climber plants going outward for more realtistic look. It's a perfect chandelier for living rooms, lounges, dining areas, and more!