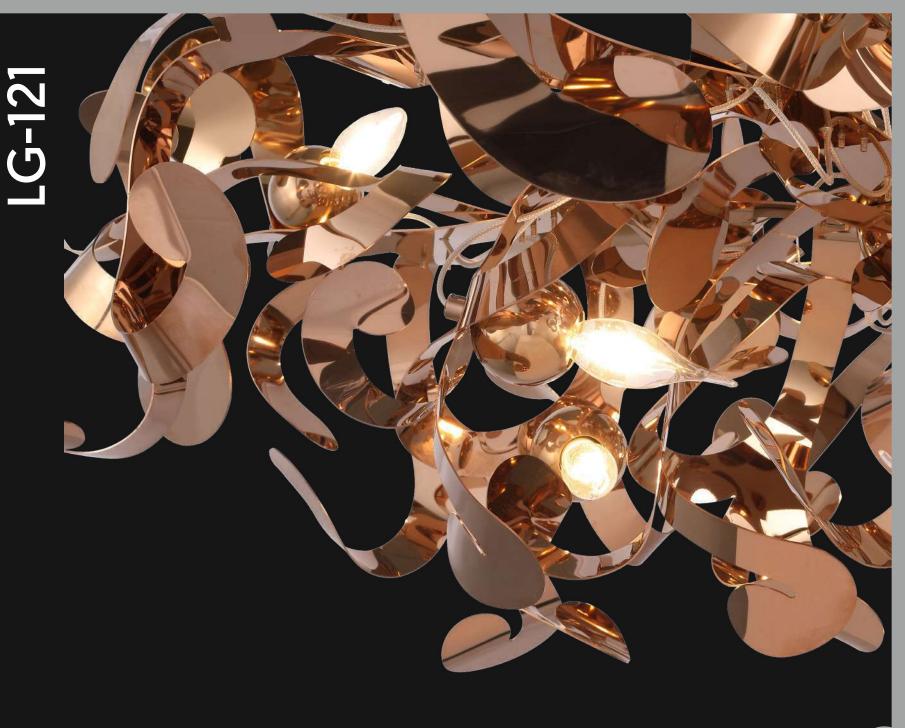

Product No.: LG-121

Color : Rosegold Metal

Size: D-30" H-12"

Lamp Type: E14x9

Experience a radiant evening full of romance and tranquillity under the calm and warmth of this stunning chandelier. When illuminated, this golden beauty merges well with the alluring glimmer making it feel like sunshine in your living room.