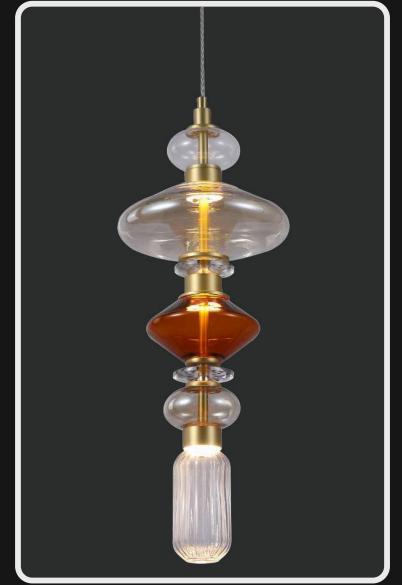

Product No.: LG-004

Color: Black Frosted

Size: D-7" H-6"

Lamp Type: G9

LG-005 If you love the concept of tech turned into illumination, these abstract 5 cupped glow light is your preferred pick. This piece is best suited used in a clustered hanging way.

**Product Feature** 

Product No.: LG-005

Color: White Frosted

Lamp Type: G9

Size: D-7" H-6"

If you love the lights, camera, action vibe! These hollow hanging lights are lovely addition to have in your homes and other spaces. Made from material that stays at a minimal heat temperature, these lights emit the best soft glowing light one enjoys being into.