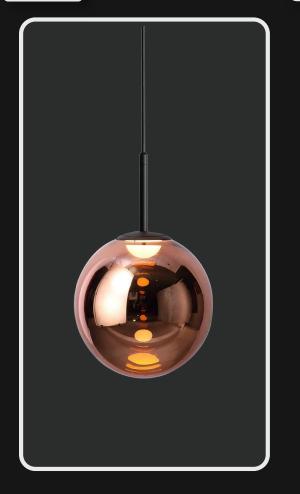

Product No.: LG-014

Color: Black + Copper Glass

Size: D-10" H-16"

Lamp Type: 10W WW

Brown coloured glass light for a fall feel is the need of an hour. crafted from brilliant glass this globe light takes you through the autumn season in all possible spaces.

Product No.: LG-016

Color : Black + Copper Glass

Size: D-14" H-20"

Lamp Type: 15W WW

Product No. : LG-017

Color : Black + Smoke Glass

Lamp Type: 15W WW

Size: D-14" H-68"