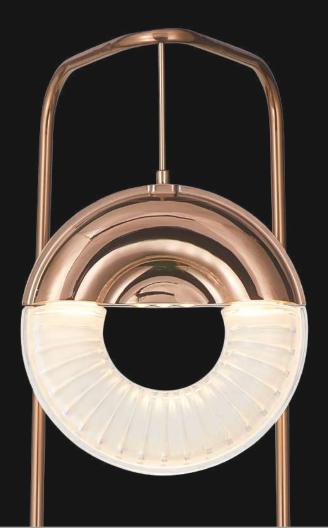

ind. Stunning with an elaborate, four-runged frame in an antique rust finish, this beauty has glittering crystal beads strung all over its magnificent body.



Product No.: LG-071

Color: Amber+ Black Leather

Lamp Type: 5W WW

Size: L-8" H-48"







Product No.: LG-070

Color: Smoke + Black Leather

Size: L-8" H-48"

Lamp Type: 5W WW











LG-072 When most people think "chandelier", this classic design is what comes to mind. Stunning with an elaborate, four-runged frame in an antique rust finish, this beauty has glittering crystal beads strung all over its magnificent body.



Product No.: LG-072

Color : Gold + Clear Finish

Size: D-66" H-72"

Lamp Type: 300W WW



LG-073 LG-074

A floor lamp that is just the right type to set in ambience for variety of interior and color palatte







Product No.: LG-074

Color: Rosegold Finish

Lamp Type: 15W WW

Size: L-12" H-65"







Product No.: LG-073

Color: Rosegold Finish

Size: L-12" H-52"

Lamp Type: 15W WW







When most people think "chandelier", this classic design is what comes to mind. Stunning with an elaborate, eight-smokey cylinders in an amber gold finish, is a perfect fit for your living area.

LG-075





Product No.: LG-075

Color: Amber + Gold

Size: L-38" W-12" H-48"

Lamp Type: E27



When most people think "chandelier", this classic design is what comes to mind. Stunning with an elaborate, four-runged frame in an antique rust finish, this beauty has glittering crystal beads strung all over its magnificent body.





Product No.: LG-076

Color : Amber + Gold

Size: D-5" H-5"

Lamp Type: E27









Wh