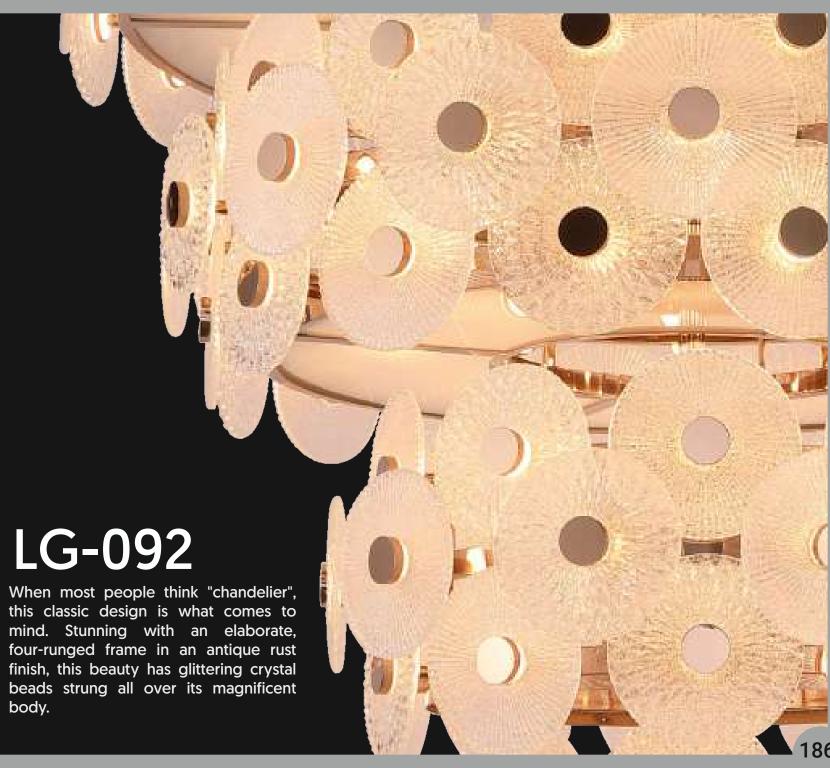

Product No.: LG-022

Color: French Gold

Size: D-32"

Lamp Type: 60W WW

When most people think "chandelier", this classic design is what comes to mind. Stunning with an elaborate, four-runged frame in an antique rust finish, this beauty has glittering crystal beads strung all over its magnificent body.