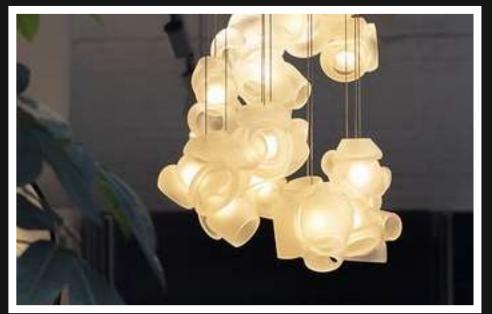

Product No.: LG-004

Color: Black Frosted

Size: D-7" H-6"

Lamp Type: G9

LG-005 If you love the concept of tech turned into illumination, these abstract 5 cupped glow light is your preferred pick. This piece is best suited used in a clustered hanging way.

**Product Feature** 

Product No.: LG-005

Color: White Frosted

Lamp Type: G9

Size: D-7" H-6"

If you love the lights, camera, action vibe! These hollow hanging lights are lovely addition to have in your homes and other spaces. Made from material that stays at a minimal heat temperature, these lights emit the best soft glowing light one enjoys being into.