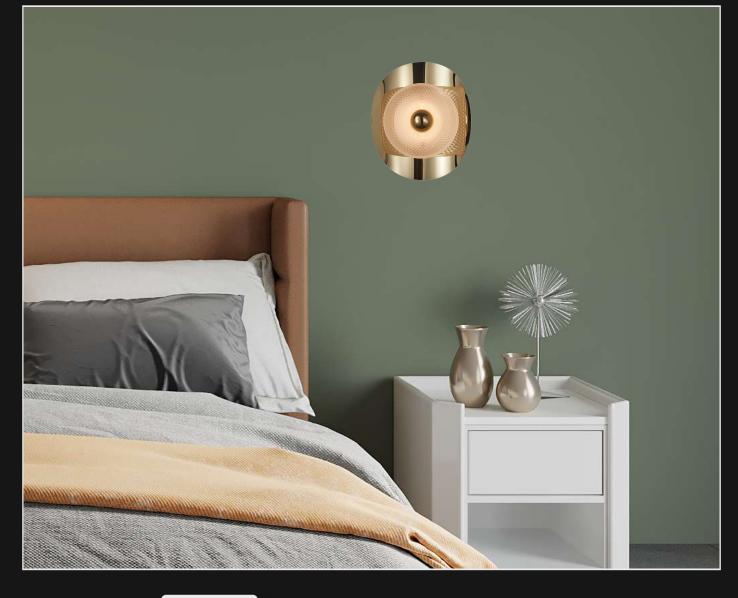

Product No.: LG-056

Color: Gold Finish

Size: D-9" H-11"

A gun-metal finish light acessory is the new trend. Avaliable in matte gray colour, this round canopy light is a mood

Product No.: LG-057

Color : Gunmetal Black

Lamp Type: 15W WW

115 \

A gun-metal finish light acessory is the new trend. Avaliable in matte gray colour, this round canopy light is a mood setter.

Product No.: LG-059

Size: D-14" H-16"

Color : Gunmetal Black

A gun-metal finish light acessory is the new trend. Avaliable in matte gray colour, this round canopy light is a mood setter.

Product No.: LG-063

Color : Gunmetal Black

Size: D-18" H-20"

Lamp Type: 20W WW