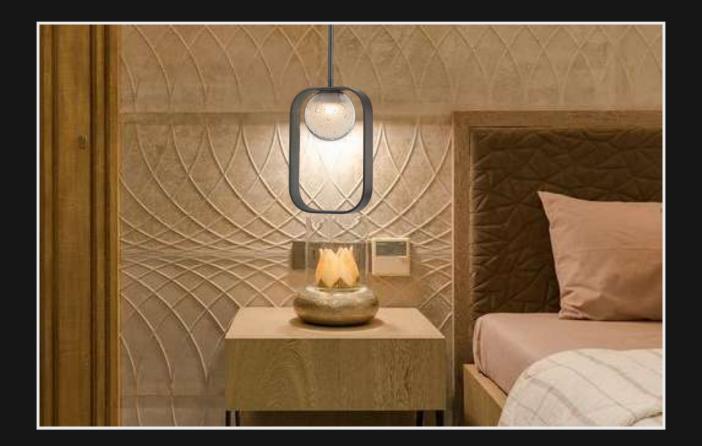

Color : Gunmetal Black + Clear

Lamp Type: 15W WW

Size: D-5" H-12"

Product No.: LG-115

Color : Gunmetal Black + Clear

Lamp Type: 15W WW

Size: D-5" H-15"

Bring home our Moonlight that glows like a moon and will be a perfect fit for your cozy spaces. The smokey black rectangular frame gives it an elegant look making it an ideal fit for your living room or bedroom walls

Product No.: LG-116

Color: Gunmetal Black + Green Belt

Size: L-8" H-72"