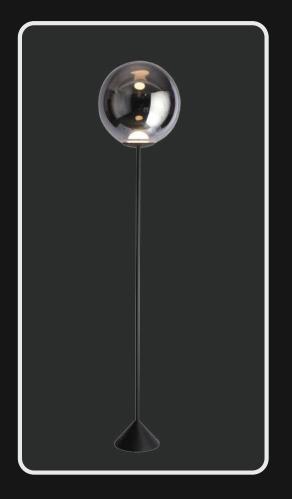

Product No.: LG-039

Color: Smoke Glass

Size: D-6" H-36"

Lamp Type: 30W WW

/9 =

LG-040
Let your home be an epitome of modern architecture with this floor chandelier full of magnificence. Place it in your favourite corners or tables and let it bring all the elegance with its soothing and warm luminescence.

Product No.: LG-041

Size: D-11" H-60"

Color : Smoke Glass

Lamp Type: 50W WW

Product No.: LG-040

Size: D-11" H-18"

Color: Smoke Glass

Lamp Type: 20W WW