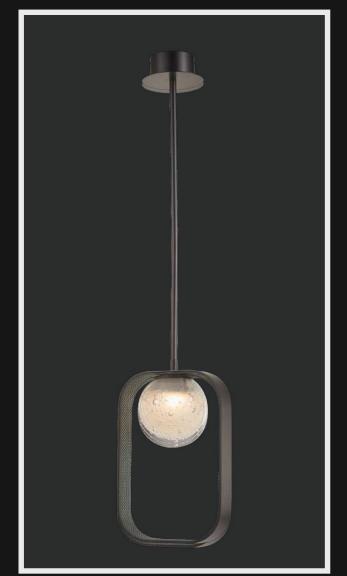

Color : Gunmetal Black + Clear

Lamp Type: 15W WW

Size: D-5" H-12"

Product No.: LG-115

Color : Gunmetal Black + Clear

Lamp Type: 15W WW

Size: D-5" H-15"

Bring home our Moonlight that glows like a moon and will be a perfect fit for your cozy spaces. The smokey black rectangular frame gives it an elegant look making it an ideal fit for your living room or bedroom walls

Product No.: LG-116

Color: Gunmetal Black + Green Belt

Size: L-8" H-72"