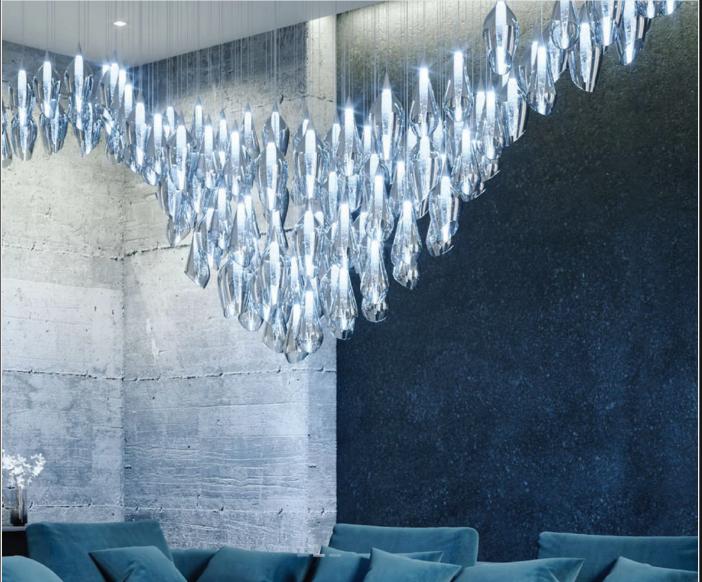

Product No.: LG-007

Color : White + Black Frosted

Size: D-20" H-72"

Lamp Type: G9X5

Evoking all that's beautiful, a beauty that's crafted to embellish your spaces through the amber and golden shades. These mystically pretty lights are a must buy.

Product No.: LG-008

Color: White + Black Frosted

Size: D-28" H-72"

Lamp Type: G9X7

Product No.: LG-009

Color : Black + Milky Glass

Size: D-10" H-16"

Lamp Type: 10W WW