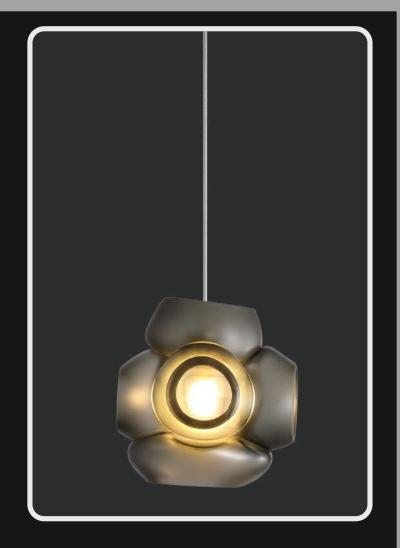

Color: Black Frosted

Size: D-6" H-5"

Lamp Type: G9

Uniform dimensions are the stand-out aspect of these chic decor lights. A great fit for quite cafes and spaces that look to offer comfort and warmth.

Product No.: LG-003