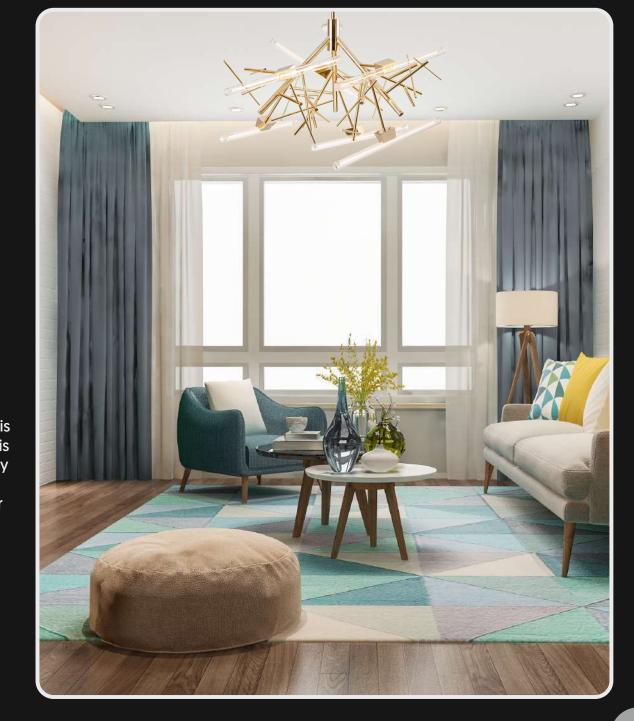

Product No.: LG-021

Color : Gold + Amber Glass

Size: D-64" H-28"

Lamp Type: E27

Crackling and sleek looking chandelier is a new thing. This multi tube chandelier is a new creative outlook over traditionally designed to suit the modern layouts of 21st Century lifestyle. These glossy clear tubes and delicates soft golden straws make this piece an stunner.