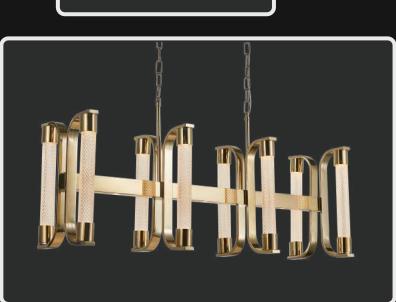

Product No.: LG-021

Color : Gold + Amber Glass

Size: D-64" H-28"

Lamp Type: E27

Crackling and sleek looking chandelier is a new thing. This multi tube chandelier is a new creative outlook over traditionally designed to suit the modern layouts of 21st Century lifestyle. These glossy clear tubes and delicates soft golden straws make this piece an stunner.