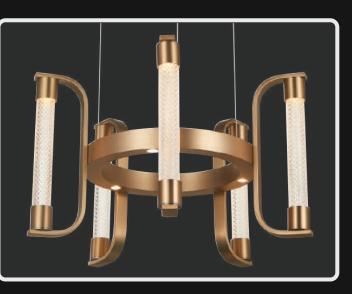

Product No.: LG-055

Color: Amber + Blue + Brass

Size: D-10" H-50"

Golden lights encased in delicate shell covering which nestles the brilliant pearl like bulbs. This spectacular 8-Bulbed chandelier a perfect to make eye pop.