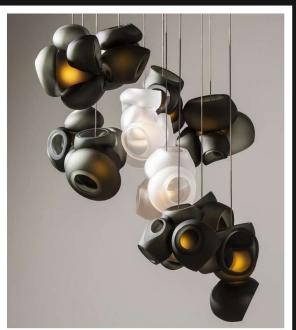

Product No.: LG-004

Color: Black Frosted

Size: D-7" H-6"

Lamp Type: G9

LG-005 If you love the concept of tech turned into illumination, these abstract 5 cupped glow light is your preferred pick. This piece is best suited used in a clustered hanging way.

**Product Feature** 

Product No.: LG-005

Color: White Frosted

Lamp Type: G9

Size: D-7" H-6"

If you love the lights, camera, action vibe! These hollow hanging lights are lovely addition to have in your homes and other spaces. Made from material that stays at a minimal heat temperature, these lights emit the best soft glowing light one enjoys being into.