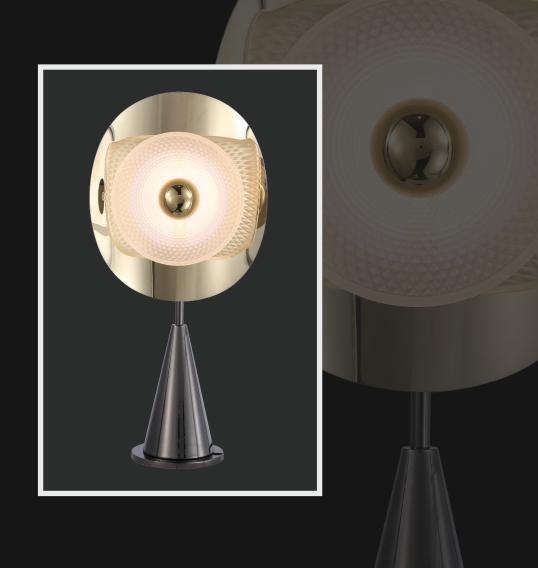

Product No.: LG-051

Color : Amber + Gold + Clear

Size: D-9" H-17"

R E L [

Add the ancient touch of the Islands of Murano to your elegantly crafted home with this exquisite table lamp. This classic masterpiece is a striking combination of beautiful geometry that adds a magical glimmer to the dullest corners of your home when illuminated with a power source.

Product No.: LG-052

Color : Amber + Coffee + Brass

Size: D-10" H-38"

Lamp Type: 30W WW

This majestic table lamp is true craftsmanship from the islands of Murano. The geometry features two smoky bottles topped with exquisite tobacco diamonds - it's not just a lamp, it's the perfect creative muse you need to illuminate your workspace or living room.