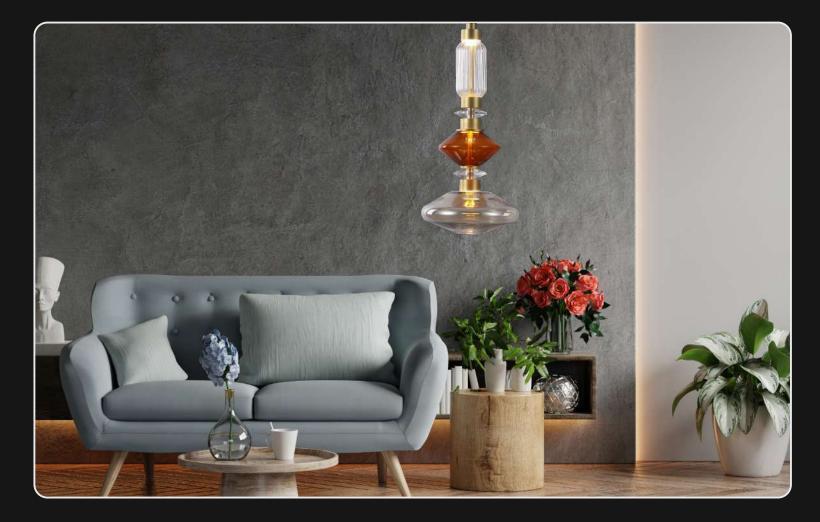

Product No.: LG-007

Color : White + Black Frosted

Size: D-20" H-72"

Lamp Type: G9X5

Evoking all that's beautiful, a beauty that's crafted to embellish your spaces through the amber and golden shades. These mystically pretty lights are a must buy.