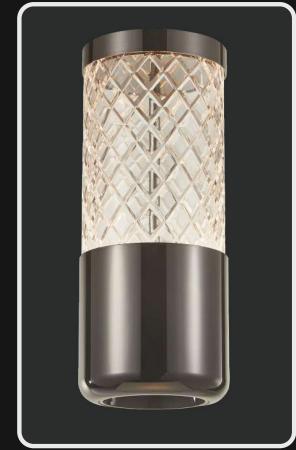

Product No.: LG-116

Color: Gunmetal Black + Green Belt

Size: L-8" H-72"

Product No.: LG-117

Color : Gunmetal Black + Green Belt

Size: W-8" H-14"