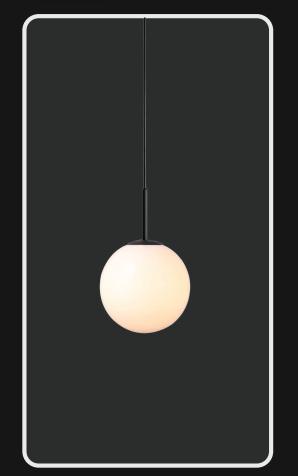

Product No.: LG-010

Color : Black + Milky Glass

Size: D-14" H-20"

Lamp Type: 15W WW

LG-009 LG-010

The white charm this pendant light showers down, is just like an elegant angel glow. Can be used as a singular unit or in series, this light is simple yet zesty.

The crafted orb shapped lamp is a right fit for a reading corner or a space that demands traditional light fall. Brighten all the corners with this floor lamp

Product No.: LG-011

Color : Black + Milky Glass