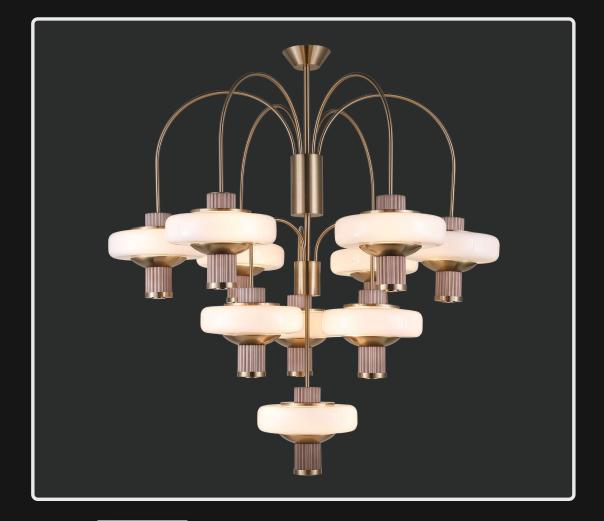

Product No.: LG-007

Color : White + Black Frosted

Size: D-20" H-72"

Lamp Type: G9X5

Evoking all that's beautiful, a beauty that's crafted to embellish your spaces through the amber and golden shades. These mystically pretty lights are a must buy.

Product No.: LG-008

Color: White + Black Frosted

Size: D-28" H-72"

Lamp Type: G9X7

Product No.: LG-009

Color : Black + Milky Glass

Size: D-10" H-16"

Lamp Type: 10W WW