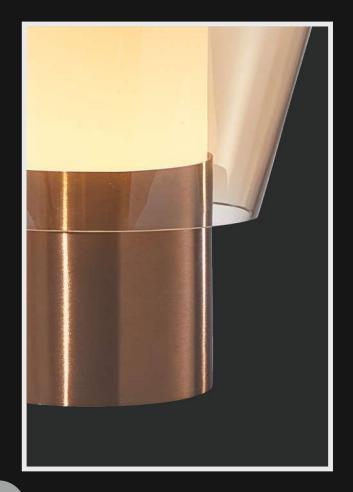

Color: White Frosted

Lamp Type: G9

Size: D-6" H-5"

Crafted with emphasis on height of space, this semi-opaque designed light showcases beauty of modern glass lamps which go with all modern settings.

Product No.: LG-002

Color: Black Frosted

Size: D-6" H-5"

Lamp Type: G9

Uniform dimensions are the stand-out aspect of these chic decor lights. A great fit for quite cafes and spaces that look to offer comfort and warmth.

Product No.: LG-003