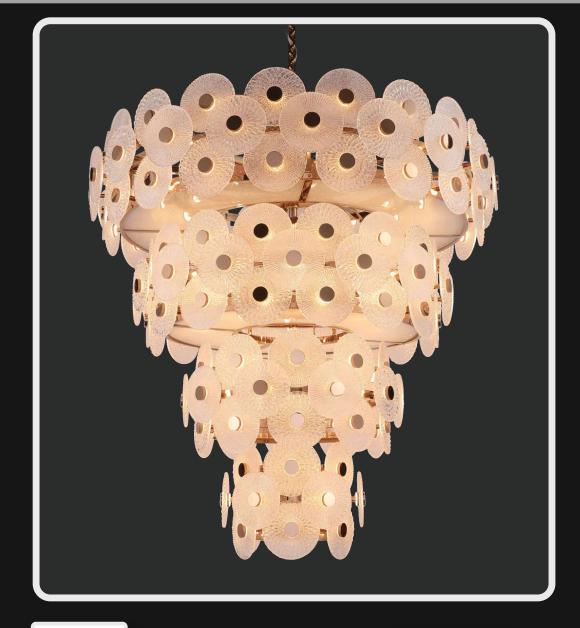

Product No.: LG-055

Color: Amber + Blue + Brass

Size: D-10" H-50"

Golden lights encased in delicate shell covering which nestles the brilliant pearl like bulbs. This spectacular 8-Bulbed chandelier a perfect to make eye pop.

Product No.: LG-056

Color: Gold Finish

Size: D-9" H-11"

A gun-metal finish light acessory is the new trend. Avaliable in matte gray colour, this round canopy light is a mood

Product No.: LG-057

Color : Gunmetal Black