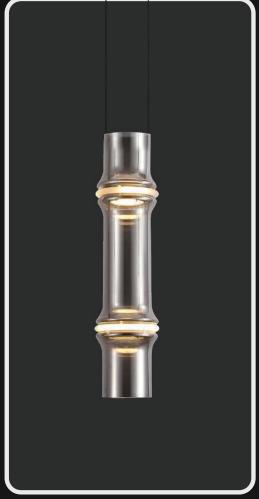

Get ready to throw the spotlight on your special moments with this simple yet elegant handing chandelier light. The linear pendant-like design with luminous rings around the glass rod fulfills your need for sophistication and grandeur without muct effort

Product No.: LG-036

Color: Smoke Glass

Size: D-6" H-13"

Define the grandeur of your beautiful home with this breathtaking chandelier. The intricately carved glass body that surrounds with luminous ring and houses in-built lights is the perfect addition to enhance the aura of your living room, bedroom and dining area.