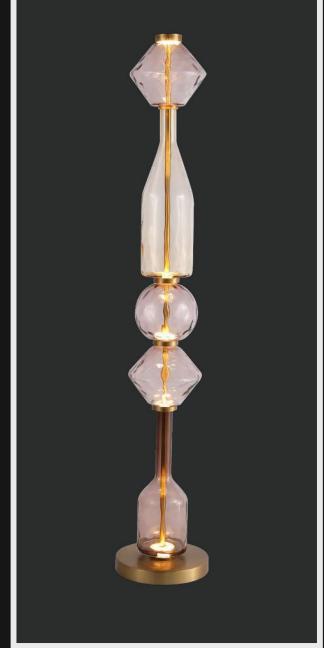

Product No.: LG-054

Color : Amber + Coffee + Brass

Size: D-10" H-52"

Lamp Type: 40W WW

Living a fantastical/glorious night like the one in Arabian Nights is only a dream until you have this meticulously crafted floor lamp in your living room or bedroom. Composed of four aesthetically stacked geometric shapes, this statement-making lamp is an excellent addition to spaces designed to make you live your royal dreams.

Product No.: LG-055

Color: Amber + Blue + Brass

Size: D-10" H-50"

Golden lights encased in delicate shell covering which nestles the brilliant pearl like bulbs. This spectacular 8-Bulbed chandelier a perfect to make eye pop.