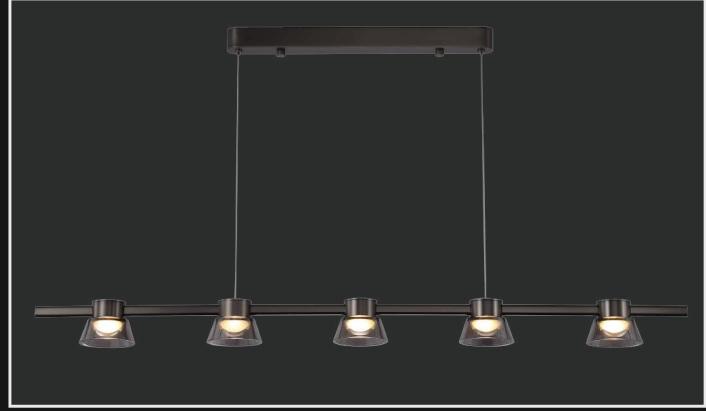

Product No.: LG-007

Color : White + Black Frosted

Size: D-20" H-72"

Lamp Type: G9X5

Evoking all that's beautiful, a beauty that's crafted to embellish your spaces through the amber and golden shades. These mystically pretty lights are a must buy.