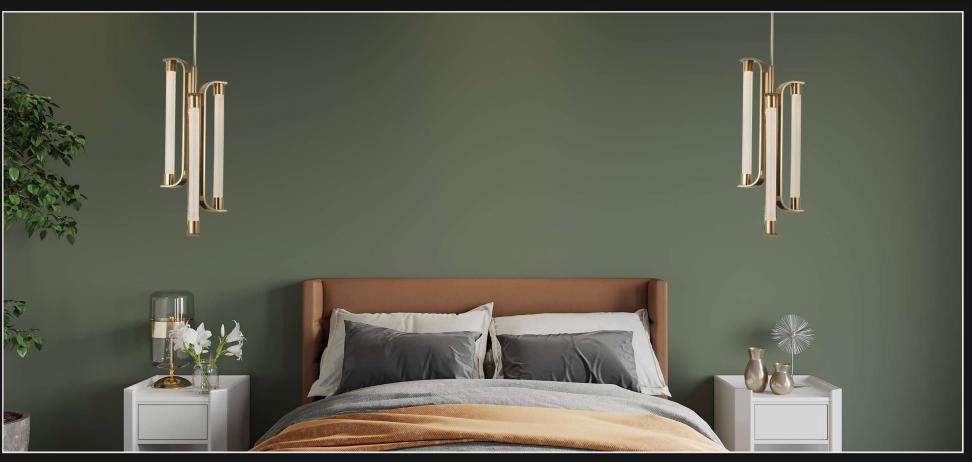

Product No.: LG-030

Color : Matt Gold + Smoke Glass

Size: L-48" W-30" H-60"

Lamp Type: G4x5

Elegance comes in all shapes and sizes, and this classic chandelier is in its perfect epitome. The hues of amber and rustic glass globes ensembled in the golden branch-like gives a natural touch of a luminous garden within your home.

Product No.: LG-031

Color: Matt Gold + Smoke Glass

Size: L-48" W-30" H-60"

Lamp Type: G4x9

It's time to ditch the lights that makes you twitch your eyes and switch to this simple yet luxurious wall chandelier. This masterpiece is a classic must-have for your living room, bedroom or above your dinner table. The amber-gold glass globes gives a warm grandeur to your scenery while the black branch-like rods give a contemporary feel.