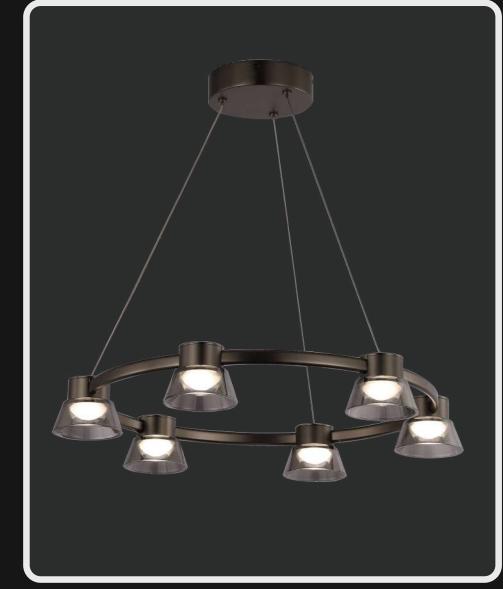

Product No.: LG-025

Color : Gunmetal Black + Smoke Glass

Size: D-24" H-3"

Lamp Type: 30W 3in1 LED

A stunning ceiling light develops the mid-century modern style to your decor. Crafted of duarble metal, this 9-lamp semi flushed white lights is perfect for spreading the light in all directions profoundly