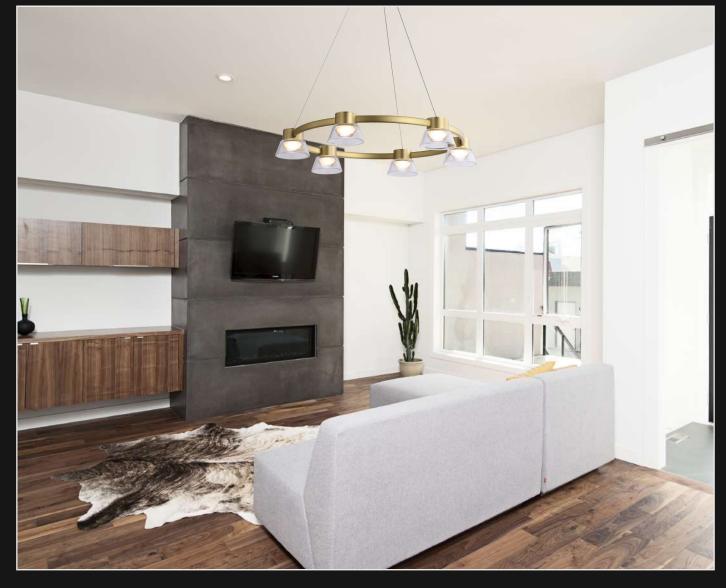

Product No.: LG-024

Color : Matt Gold + Clear Gloss

Size: D-24" H-3"

Lamp Type: 30W 3in1 LED

If you want something to refresh your dining ensemble or living interior, consider our 6-light chandelier. The canopy supports the lights and can be adjusted as per the heights for building dramatic levels of lights and shadows.