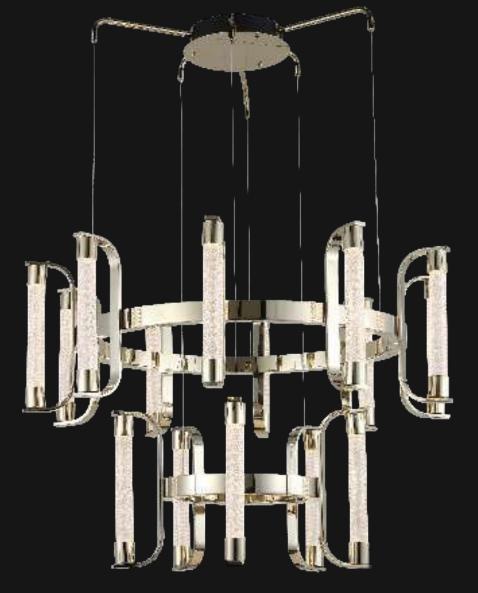

Product No.: LG-021

Color : Gold + Amber Glass

Size: D-64" H-28"

Lamp Type: E27

Crackling and sleek looking chandelier is a new thing. This multi tube chandelier is a new creative outlook over traditionally designed to suit the modern layouts of 21st Century lifestyle. These glossy clear tubes and delicates soft golden straws make this piece an stunner.