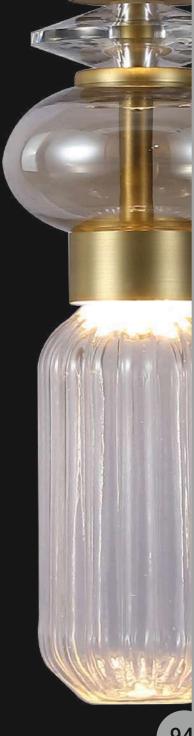

**Product Feature** 

Product No.: LG-005

Color: White Frosted

Lamp Type: G9

Size: D-7" H-6"

If you love the lights, camera, action vibe! These hollow hanging lights are lovely addition to have in your homes and other spaces. Made from material that stays at a minimal heat temperature, these lights emit the best soft glowing light one enjoys being into.