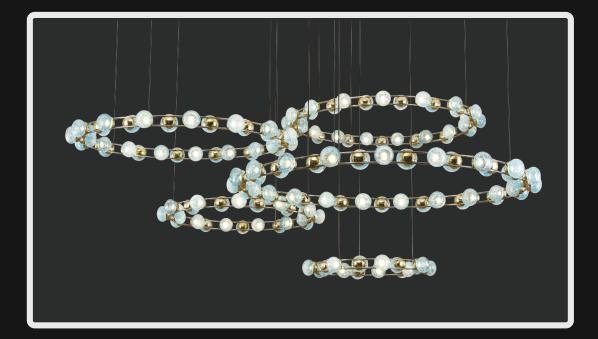

Abstract designs that light up your world with soft glow. Available in subtle pearly shades this magnificent lamp shade can be used as singular unit or clustered chandelier for an elegant finish

Product No.: LG-001