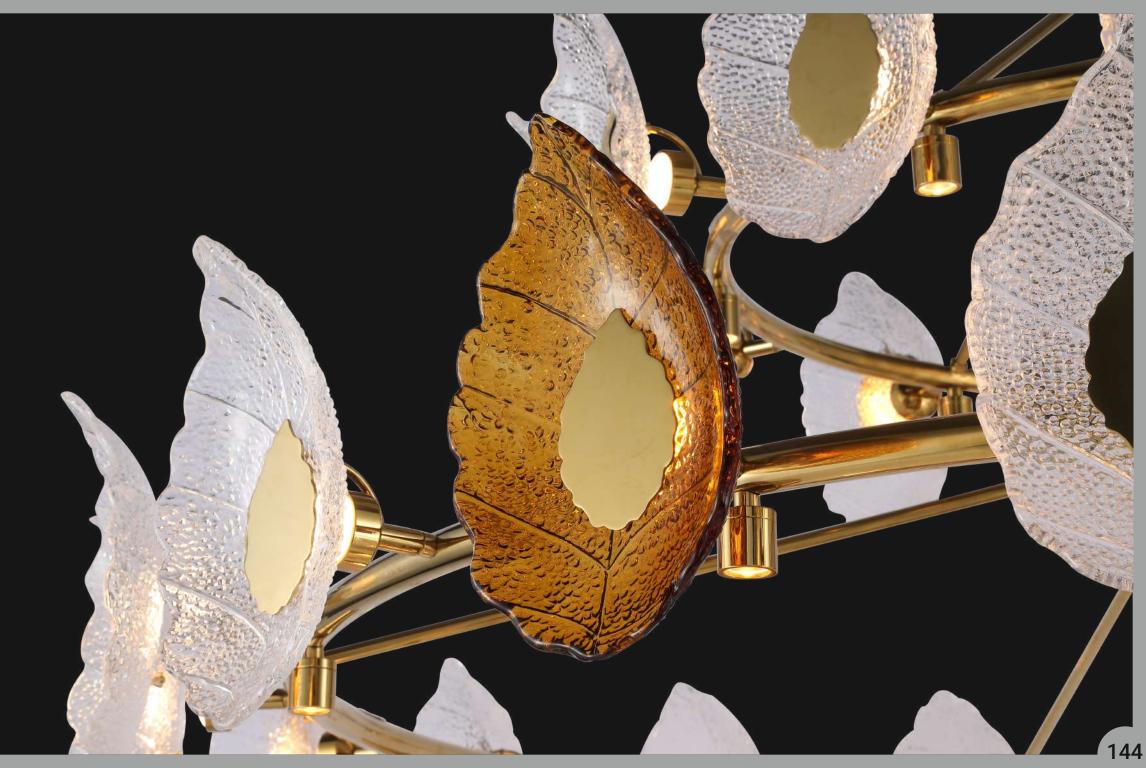

D-40" H-72"

Lamp Type: 80W WW





When most people think "chandelier", this classic design is what comes to mind. Stunning with an elaborate, four-runged frame in an antique rust finish, this beauty has glittering crystal beads strung all over its magnificent body.



Product No.: LG-069

Color: Gunmetal Black + Gold

Size: D-24" H-32"

Lamp Type: 30W WW









LG-070 LG-071

When most people think "chandelier", this classic design is what comes to mind. Stunning with an elaborate, four-runged frame in an antique rust finish, this beauty has glittering crystal beads strung all over its magnificent body.



Product No.: LG-071

Color: Amber+ Black Leather

Lamp Type: 5W WW

Size: L-8" H-48"







Product No.: LG-070

Color: Smoke + Black Leather

Size: L-8" H-48"

Lamp Type: 5W WW











LG-072 When most people think "chandelier", this classic design is what comes to mind. Stunning with an elaborate, four-runged frame in an antique rust finish, this beauty has glittering crystal beads strung all over its magnificent body.



Product No.: LG-072

Color : Gold + Clear Finish

Size: D-66" H-72"

Lamp Type: 300W WW



LG-073 LG-074

A floor lamp that is just the right type to set in ambience for variety of interior and color palatte







Product No.: LG-074

Color: Rosegold Finish

Lamp Type: 15W WW

Size: L-12" H-65"







Product No.: LG-073

Color: Rosegold Finish

Size: L-12" H-52"

Lamp Type: 15W WW







When most people think "chandelier", this classic design is what comes to mind. Stunning with an elaborate, eight-smokey cylinders in an amber gold finish, i