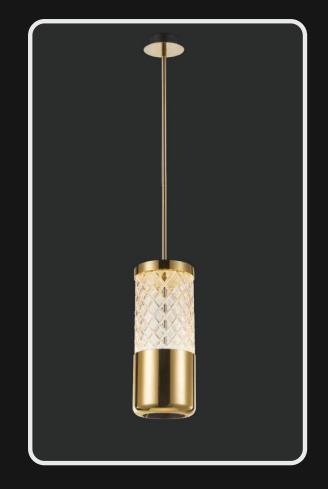

Product No.: LG-007

Color : White + Black Frosted

Size: D-20" H-72"

Lamp Type: G9X5

Evoking all that's beautiful, a beauty that's crafted to embellish your spaces through the amber and golden shades. These mystically pretty lights are a must buy.