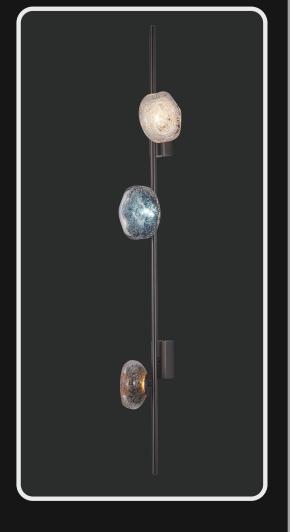

Color : Gunmetal Black + Clear

Lamp Type: 15W WW

Size: D-5" H-12"

Product No.: LG-115

Color : Gunmetal Black + Clear

Lamp Type: 15W WW

Size: D-5" H-15"

Bring home our Moonlight that glows like a moon and will be a perfect fit for your cozy spaces. The smokey black rectangular frame gives it an elegant look making it an ideal fit for your living room or bedroom walls

Product No.: LG-116

Color: Gunmetal Black + Green Belt

Size: L-8" H-72"