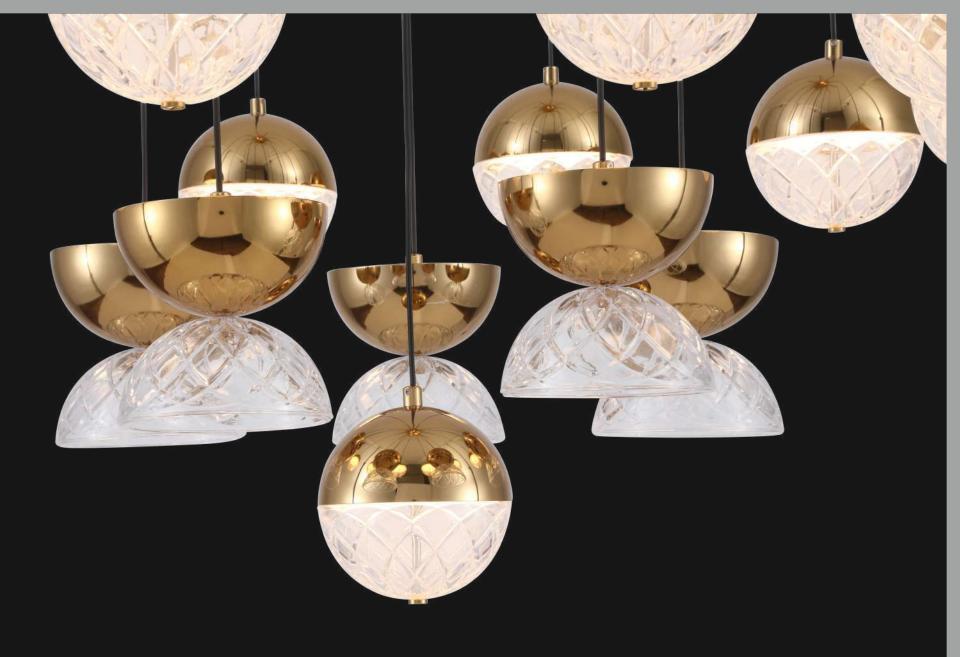

Product No.: LG-006

Color : Black Frosted

Lamp Type: G9

Size: D-7" H-6"

Redefine your rooms with the utmost elegant and modern bling lights. These cluster lights sum up to be contemporary look to any interiors.