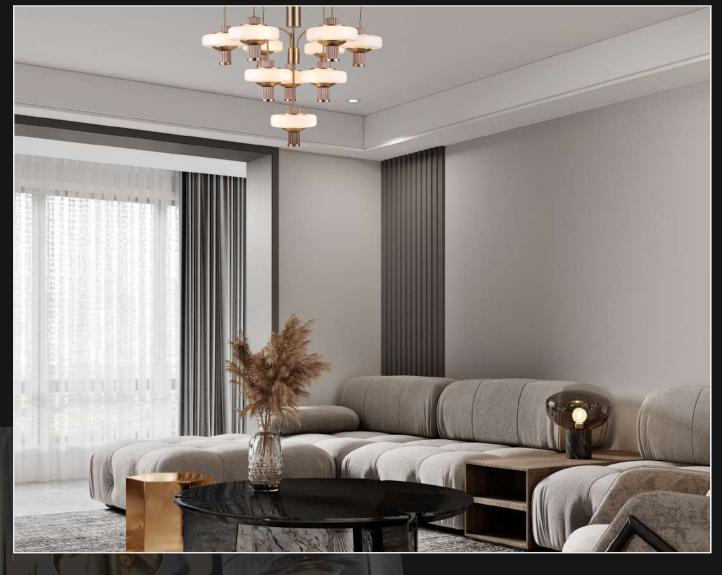

Product No.: LG-024

Color : Matt Gold + Clear Gloss

Size: D-24" H-3"

Lamp Type: 30W 3in1 LED

If you want something to refresh your dining ensemble or living interior, consider our 6-light chandelier. The canopy supports the lights and can be adjusted as per the heights for building dramatic levels of lights and shadows.

Product No.: LG-025

Color : Gunmetal Black + Smoke Glass

Size: D-24" H-3"

Lamp Type: 30W 3in1 LED

A stunning ceiling light develops the mid-century modern style to your decor. Crafted of duarble metal, this 9-lamp semi flushed white lights is perfect for spreading the light in all directions profoundly