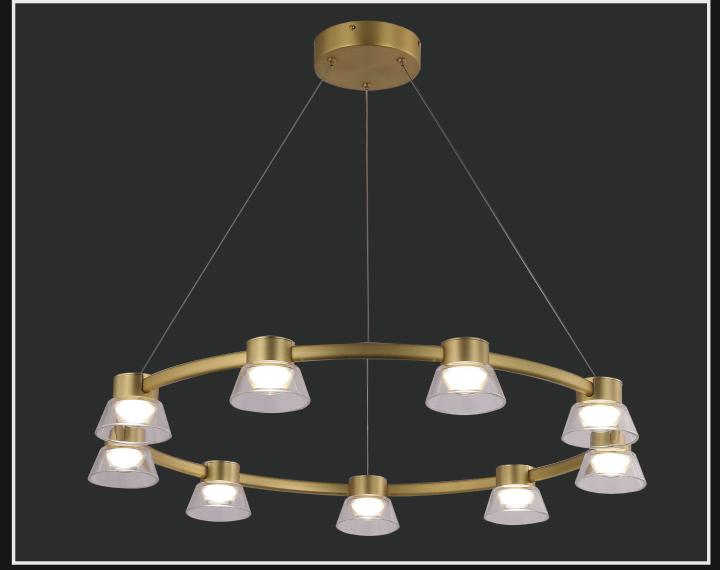

Product No.: LG-004

Color: Black Frosted

Size: D-7" H-6"

Lamp Type: G9

LG-005 If you love the concept of tech turned into illumination, these abstract 5 cupped glow light is your preferred pick. This piece is best suited used in a clustered hanging way.