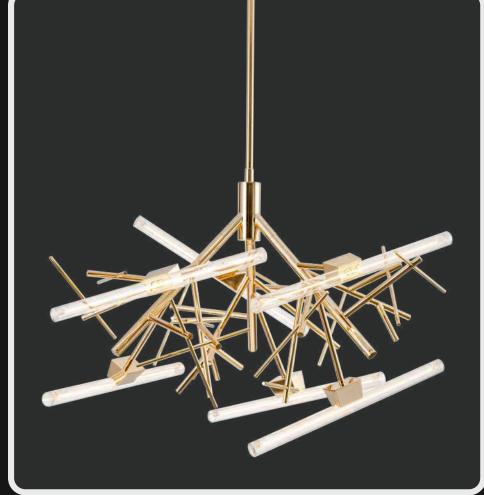

Product No.: LG-021

Color : Gold + Amber Glass

Size: D-64" H-28"

Lamp Type: E27

Crackling and sleek looking chandelier is a new thing. This multi tube chandelier is a new creative outlook over traditionally designed to suit the modern layouts of 21st Century lifestyle. These glossy clear tubes and delicates soft golden straws make this piece an stunner.