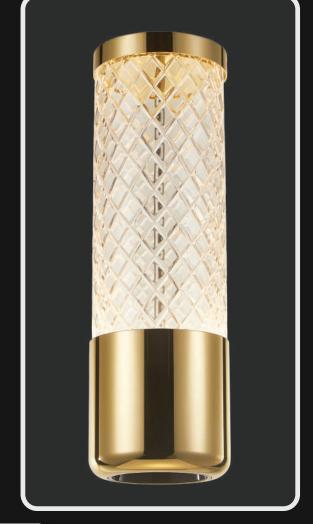

Product No.: LG-103

Color: Metal Gold Finish + Milky Glass

Lamp Type: G9x8

Size: L-38" H-60"

Color : Gold + Clear

Size: D-5" H-15"

Lamp Type: 15W WW

Product No.: LG-106

Color : Gold + Clear

Size: D-5" H-12"

Lamp Type: 15W WW

Product No.: LG-108

Color : Gold + Clear

Size: D-5" H-9"

Lamp Type: 15W WW

220

Size: D-5" H-12" Product No.: LG-107

Color: Gunmetal Black + Clear

Lamp Type: 15W WW

Product No.: LG-109

Color: Gunmetal Black + Clear

Size: D-5" H-9"

Lamp Type: 15W WW

Product No.: LG-105

Color : Gunmetal Black + Clear Lamp Type: 15W WW

Size: D-5" H-15"

Color : Gold + Clear

Size: D-5" H-15"

Lamp Type: 15W WW

Product No.: LG-112

Color : Gold + Clear

Size: D-5" H-12"

Lamp Type: 15W WW

Product No.: LG-110

Color : Gold + Clear

Size: D-5" H-9"

Lamp Type: 15W WW

Color : Gunmetal Black + Clear

Lamp Type: 15W WW

Product No. : LG-113

Color : Gunmetal Black + Clear

Lamp Type: 15W WW

Size: D-5" H-12"

Product No.: LG-115

Color : Gunmetal Black + Clear

Lamp Type: 15W WW

Size: D-5" H-15"

Bring home our Moonlight that glows like a moon and will be a perfect fit for your cozy spaces. The smokey black rectangular frame gives it an elegant look making it an ideal fit for your living room or bedroom walls