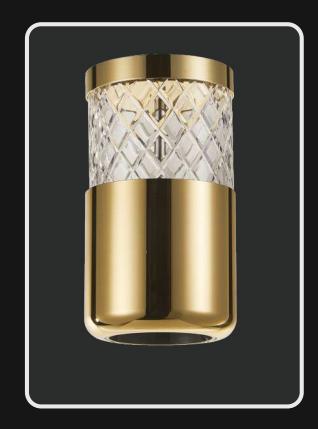

Product No.: LG-103

Color: Metal Gold Finish + Milky Glass

Lamp Type: G9x8

Size: L-38" H-60"

Color : Gold + Clear

Size: D-5" H-15"

Lamp Type: 15W WW

Product No.: LG-106

Color : Gold + Clear

Size: D-5" H-12"

Lamp Type: 15W WW

Product No.: LG-108

Color : Gold + Clear

Size: D-5" H-9"

Lamp Type: 15W WW

220

Size: D-5" H-12" Product No.: LG-107

Color: Gunmetal Black + Clear

Lamp Type: 15W WW

Product No.: LG-109

Color: Gunmetal Black + Clear

Size: D-5" H-9"

Lamp Type: 15W WW

Product No.: LG-105

Color : Gunmetal Black + Clear Lamp Type: 15W WW

Size: D-5" H-15"

Color : Gold + Clear

Size: D-5" H-15"

Lamp Type: 15W WW

Product No.: LG-112

Color : Gold + Clear

Size: D-5" H-12"

Lamp Type: 15W WW

Product No.: LG-110

Color : Gold + Clear

Size: D-5" H-9"

Lamp Type: 15W WW

Color : Gunmetal Black + Clear

Lamp Type: 15W WW

Product No. : LG-113

Color : Gunmetal Black + Clear

Lamp Type: 15W WW

Size: D-5" H-12"

Product No.: LG-115

Color : Gunmetal Black + Clear

Lamp Type: 15W WW

Size: D-5" H-15"

Bring home our Moonlight that glows like a moon and will be a perfect fit for your cozy spaces. The smokey black rectangular frame gives it an elegant look making it an ideal fit for your living room or bedroom walls