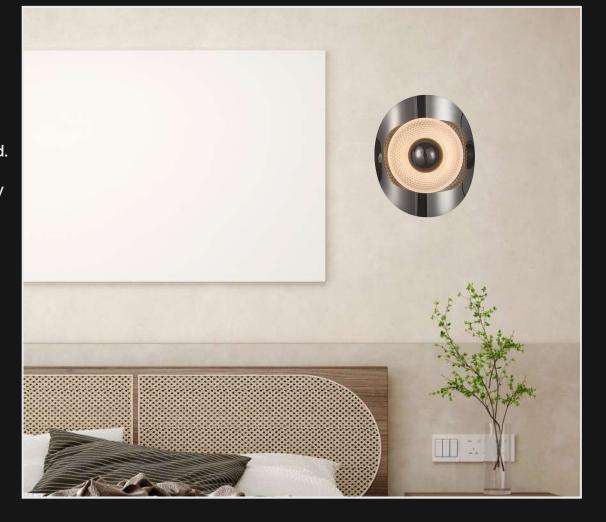

Product No.: LG-060

Size: D-14" H-16"

Color: Gold Finish

A curved body for a better support and low cuergy consuming light this clear metal lamp is a perfect bed-side accessory

LG-061

Product No.: LG-061

Color : Gunmetal Black