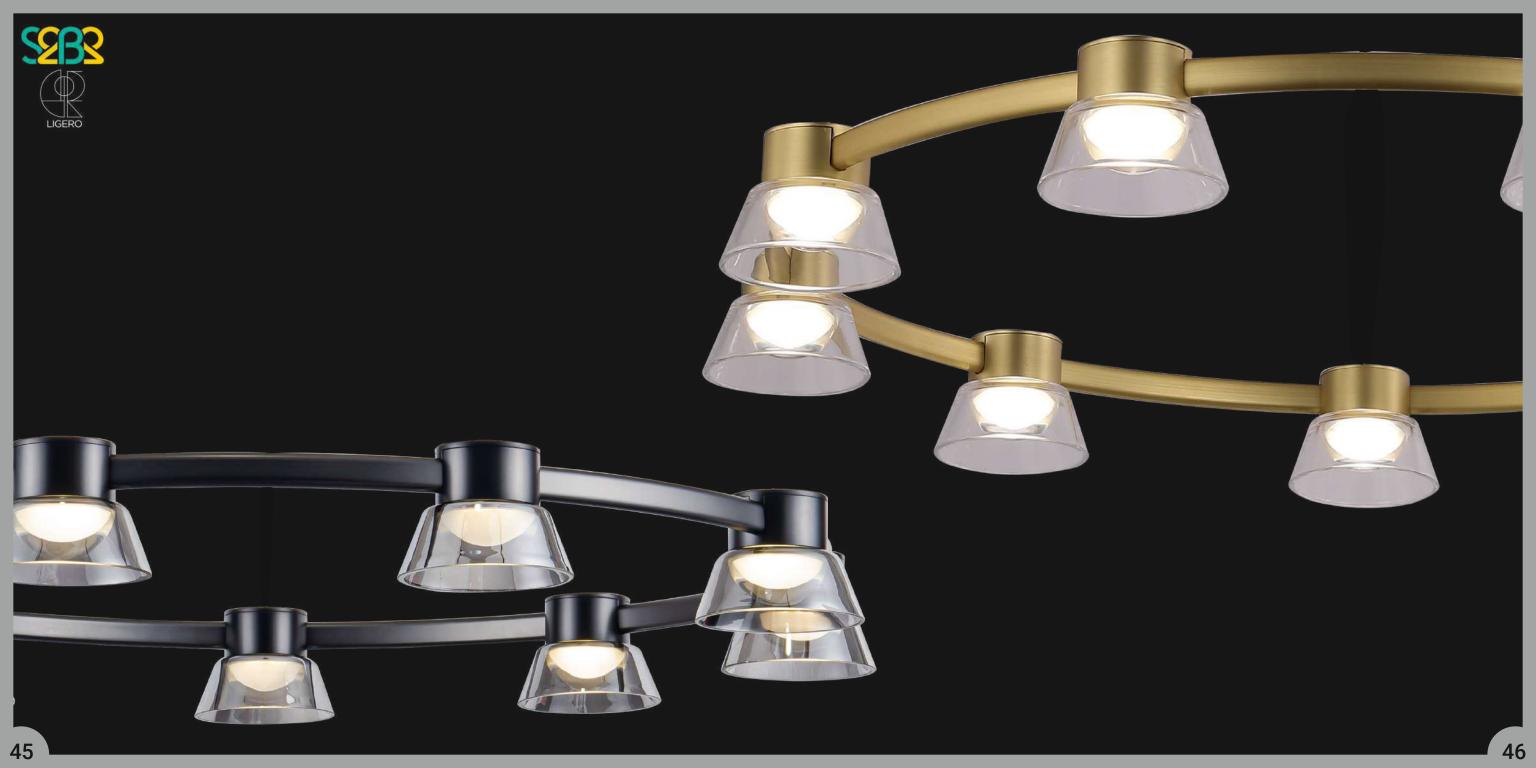

Product No.: LG-024

Color : Matt Gold + Clear Gloss

Size: D-24" H-3"

Lamp Type: 30W 3in1 LED

If you want something to refresh your dining ensemble or living interior, consider our 6-light chandelier. The canopy supports the lights and can be adjusted as per the heights for building dramatic levels of lights and shadows.

Product No.: LG-025

Color : Gunmetal Black + Smoke Glass

Size: D-24" H-3"

Lamp Type: 30W 3in1 LED

A stunning ceiling light develops the mid-century modern style to your decor. Crafted of duarble metal, this 9-lamp semi flushed white lights is perfect for spreading the light in all directions profoundly