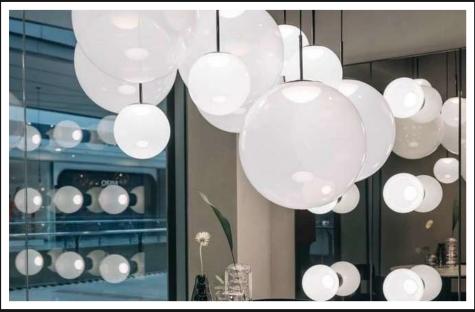

Abstract designs that light up your world with soft glow. Available in subtle pearly shades this magnificent lamp shade can be used as singular unit or clustered chandelier for an elegant finish

Product No.: LG-001

Product No.: LG-006

Color : Black Frosted

Lamp Type: G9

Size: D-7" H-6"

Redefine your rooms with the utmost elegant and modern bling lights. These cluster lights sum up to be contemporary look to any interiors.