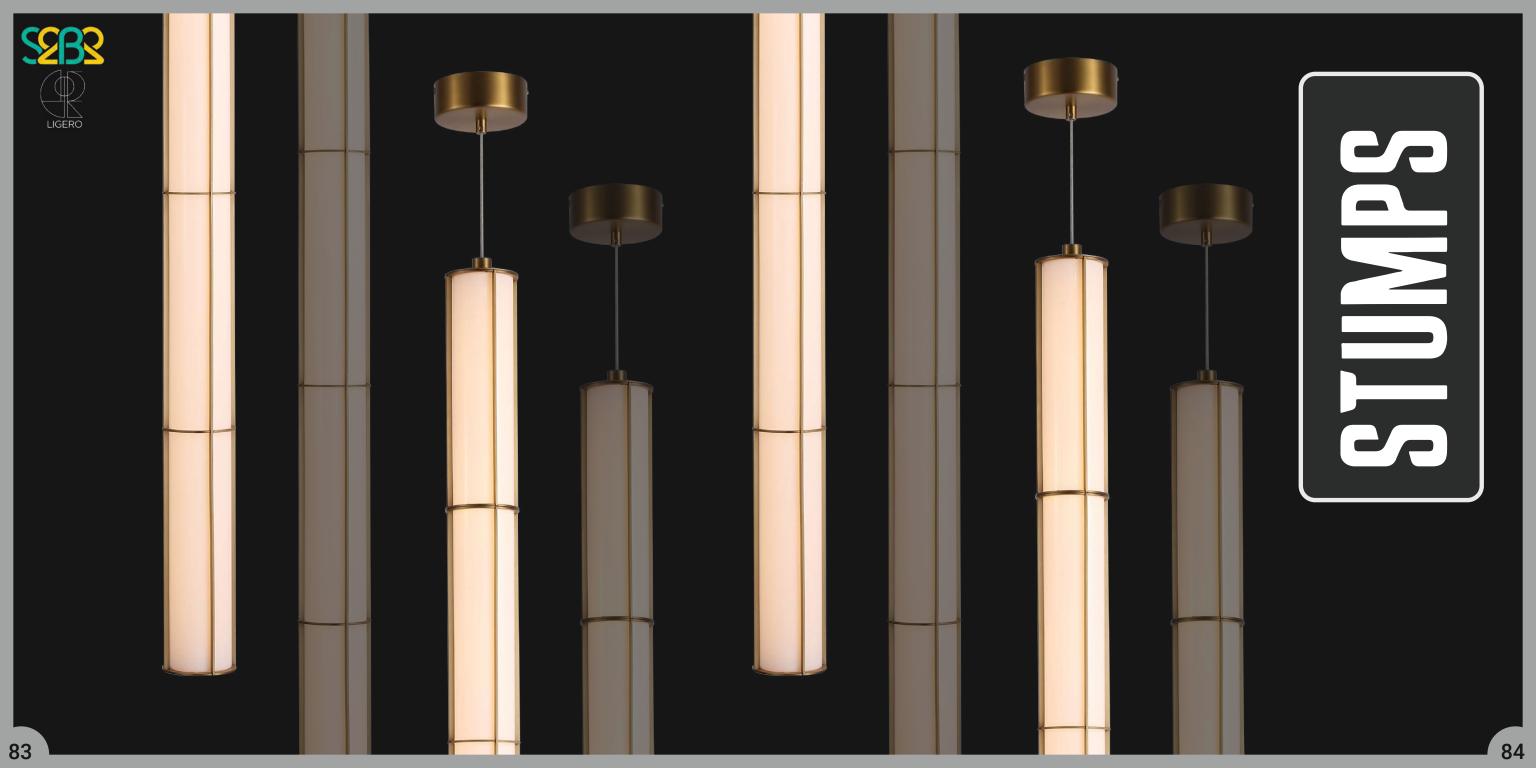

roduct No.: LG-038 Size: D-6" H-25"

Color: Smoke Glass

Lamp Type: 20W WW





Bring grandeur to your understated interiors with the contemporary masterpiece. Designed intricately with smoky glass sheds holding the soft and warm lights, this pendant light is a must-have to complement with your grand settings.





Product No.: LG-039

Color: Smoke Glass

Size: D-6" H-36"

Lamp Type: 30W WW



/9 =







LG-040
Let your home be an epitome of modern architecture with this floor chandelier full of magnificence. Place it in your favourite corners or tables and let it bring all the elegance with its soothing and warm luminescence.



Product No.: LG-041

Size: D-11" H-60"

Color : Smoke Glass

Lamp Type: 50W WW



Product No.: LG-040

Size: D-11" H-18"

Color: Smoke Glass

Lamp Type: 20W WW











Product No.: LG-044

Color: White + Gold

Size: D-3" H-48"

Lamp Type: 30W WW









Product No.: LG-045

Color: White + Gold



Product No.: LG-043

Color: White + Gold

Lamp Type: 20W WW

Size: D-3" H-40"







There is happiness and beauty in the most basic things - much like this stunning mini-sized chandelier. It is intricately crafted with a glass bulb adjoined to a crystal jar and is the best way of adding a modern flair to your rooms without hurting your pockets much.





Product No.: LG-046

Color: Amber + Gold + Clear

Size: D-9" H-17"

Lamp Type: 15W WW







Vintage is evergreen, vintage is the new modern - just like this beautiful masterpiece of a chandelier. Perfectly designed to give beautiful illusion of a long trinket with smoky, red and amber glasses, it se