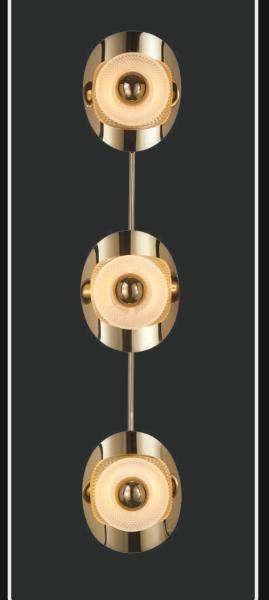

Product No.: LG-055

Color: Amber + Blue + Brass

Size: D-10" H-50"

Golden lights encased in delicate shell covering which nestles the brilliant pearl like bulbs. This spectacular 8-Bulbed chandelier a perfect to make eye pop.

Product No.: LG-056

Color: Gold Finish

Size: D-9" H-11"

A gun-metal finish light acessory is the new trend. Avaliable in matte gray colour, this round canopy light is a mood

Product No.: LG-057

Color : Gunmetal Black