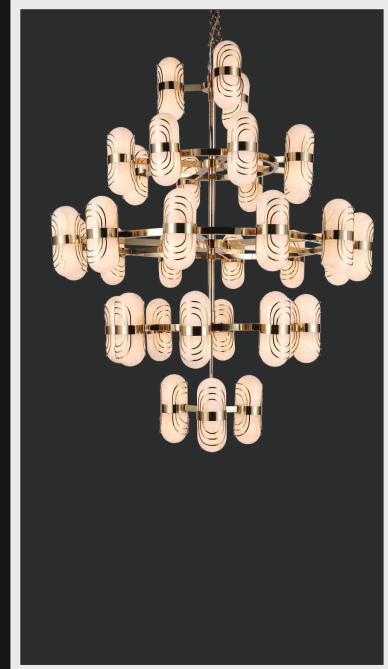

Product No.: LG-055

Color: Amber + Blue + Brass

Size: D-10" H-50"

Golden lights encased in delicate shell covering which nestles the brilliant pearl like bulbs. This spectacular 8-Bulbed chandelier a perfect to make eye pop.