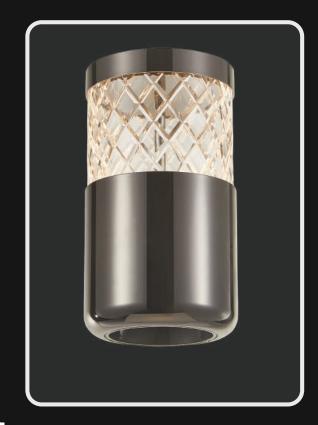

Product No.: LG-116

Color: Gunmetal Black + Green Belt

Size: L-8" H-72"

Product No.: LG-117

Color : Gunmetal Black + Green Belt

Size: W-8" H-14"