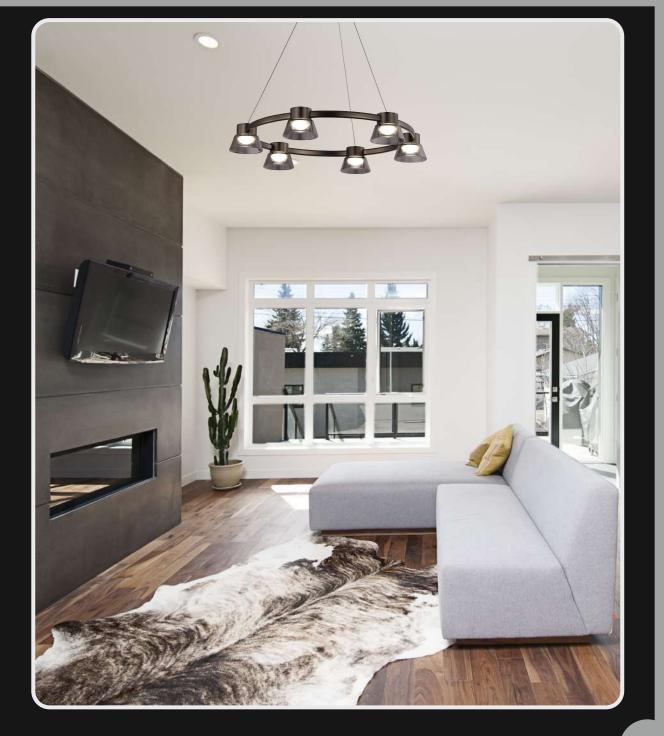

Product No.: LG-004

Color: Black Frosted

Size: D-7" H-6"

Lamp Type: G9

LG-005 If you love the concept of tech turned into illumination, these abstract 5 cupped glow light is your preferred pick. This piece is best suited used in a clustered hanging way.