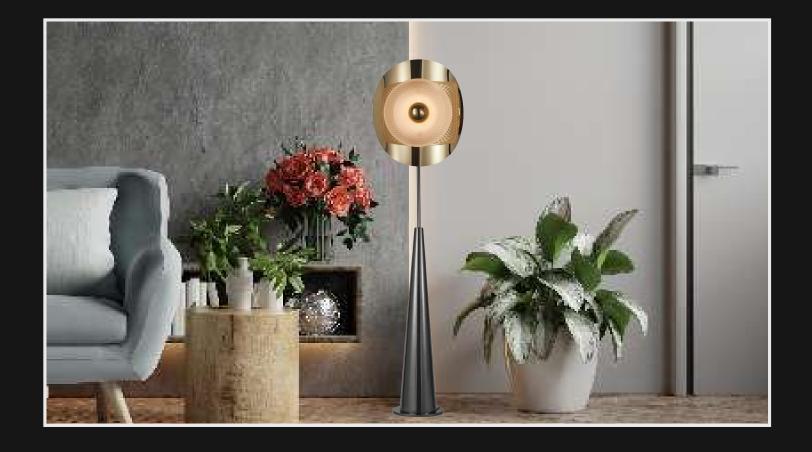

Product No.: LG-065

Color: Gunmetal Black

Size: L-9" H-48"

Lamp Type: 30W WW

Ideal fit for living rooms and study areas, this floor lamp is a great piece for a far-emitting light and great for naturally dull lit space.