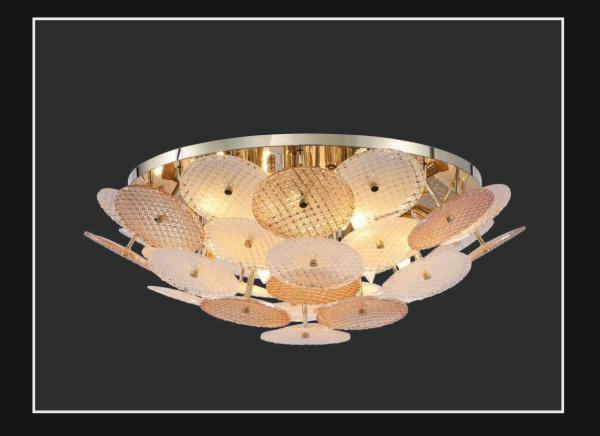

Product No.: LG-055

Color: Amber + Blue + Brass

Size: D-10" H-50"

Golden lights encased in delicate shell covering which nestles the brilliant pearl like bulbs. This spectacular 8-Bulbed chandelier a perfect to make eye pop.

Product No.: LG-056

Color: Gold Finish

Size: D-9" H-11"

A gun-metal finish light acessory is the new trend. Avaliable in matte gray colour, this round canopy light is a mood

Product No.: LG-057

Color : Gunmetal Black