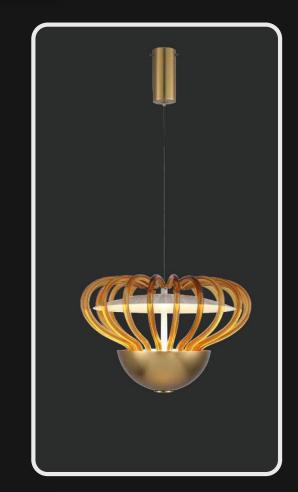

Product No.: LG-007

Color : White + Black Frosted

Size: D-20" H-72"

Lamp Type: G9X5

Evoking all that's beautiful, a beauty that's crafted to embellish your spaces through the amber and golden shades. These mystically pretty lights are a must buy.

Product No.: LG-008

Color: White + Black Frosted

Size: D-28" H-72"

Lamp Type: G9X7

Product No.: LG-009

Color : Black + Milky Glass

Size: D-10" H-16"

Lamp Type: 10W WW