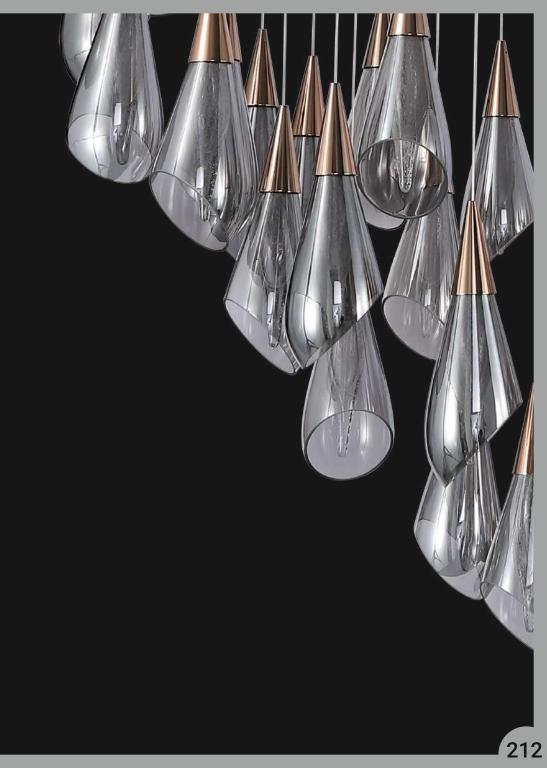

over its magnificent body.

202



Product No.: LG-099

Color: Gold + Alabaster Glass

Size: D-9" H-28"

Lamp Type: G9x4





When most people think "chandelier", this classic design is what comes to mind. Stunning with an elaborate, four-runged frame in an antique rust finish, this beauty has glittering crystal beads strung all over its magnificent body.





Product No.: LG-100

Color : Gold + Alabaster Glass

Size: D-5" H-13"

Lamp Type:G9x2









When most people think "chandelier", this classic design is what comes to mind. Stunning with an elaborate, four-runged frame in an antique rust finish, this beauty has glittering crystal beads strung all over its magnificent body.





Product No.: LG-101

Color : Milky Glass + Brushed Copper

Size: D-48" H-54"

Lamp Type: 100W WW













When most people think "chandelier", this classic design is what comes to mind. Stunning with an elaborate, four-runged frame in an antique rust finish, this beauty has glittering crystal beads strung all over its magnificent body.





Product No.: LG-102

Color: Smoke Glass

Size: L-96" W-60"

Lamp Type: 250W RGB



# G-103



Experience a radiant evening full of romance and tranquillity under the calm and warmth of this stunning chandelier. Hang this chandelier in your cozy spaces and feast your eyes with the much needed calm.



Product No.: LG-103

Color: Metal Gold Finish + Milky Glass

Lamp Type: G9x8

Size: L-38" H-60"









Color : Gold + Clear

Size: D-5" H-15"

Lamp Type: 15W WW





Product No.: LG-106

Color : Gold + Clear

Size: D-5" H-12"

Lamp Type: 15W WW





Pro