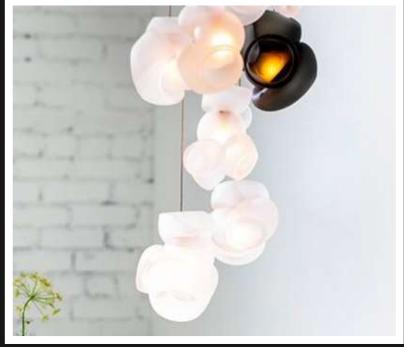

Product No.: LG-004

Color: Black Frosted

Size: D-7" H-6"

Lamp Type: G9

LG-005 If you love the concept of tech turned into illumination, these abstract 5 cupped glow light is your preferred pick. This piece is best suited used in a clustered hanging way.

**Product Feature** 

Product No.: LG-005

Color: White Frosted

Lamp Type: G9

Size: D-7" H-6"

If you love the lights, camera, action vibe! These hollow hanging lights are lovely addition to have in your homes and other spaces. Made from material that stays at a minimal heat temperature, these lights emit the best soft glowing light one enjoys being into.