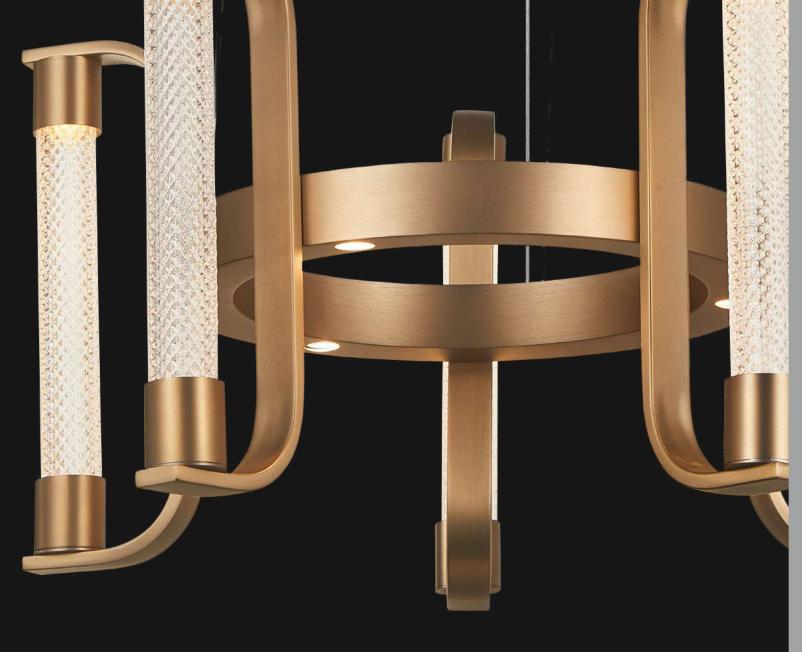

Product No.: LG-007

Color : White + Black Frosted

Size: D-20" H-72"

Lamp Type: G9X5

Evoking all that's beautiful, a beauty that's crafted to embellish your spaces through the amber and golden shades. These mystically pretty lights are a must buy.

Product No.: LG-008

Color: White + Black Frosted

Size: D-28" H-72"

Lamp Type: G9X7

Product No.: LG-009

Color : Black + Milky Glass

Size: D-10" H-16"

Lamp Type: 10W WW