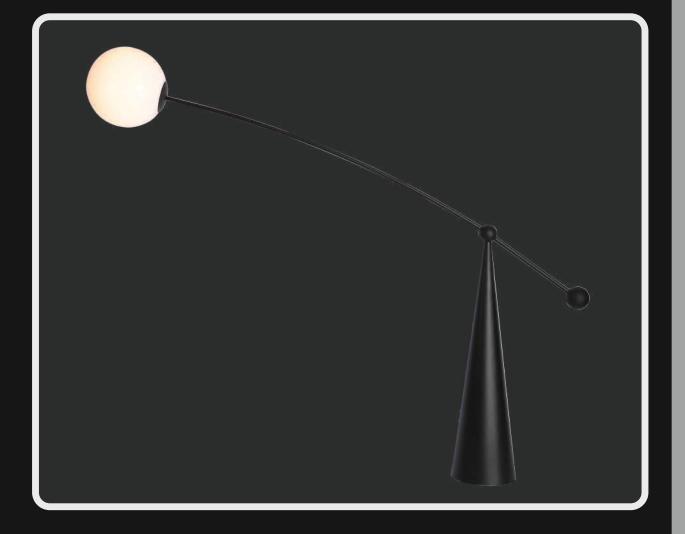

Lamp Type: 15W WW

Size: D-14" H-68"

Slanted stand is the unique structured feature of this pretty and elegant midly flushed light. For the peek over feel to any room, this light is a perfect tease.

Product No.: LG-012