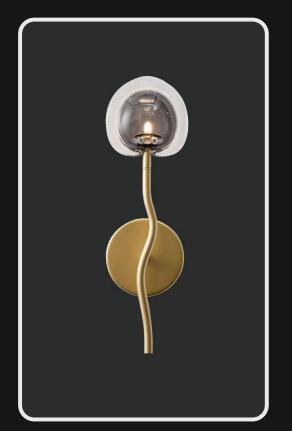

Abstract designs that light up your world with soft glow. Available in subtle pearly shades this magnificent lamp shade can be used as singular unit or clustered chandelier for an elegant finish

Product No.: LG-001

Color: White Frosted

Lamp Type: G9

Size: D-6" H-5"

Crafted with emphasis on height of space, this semi-opaque designed light showcases beauty of modern glass lamps which go with all modern settings.

Product No.: LG-002