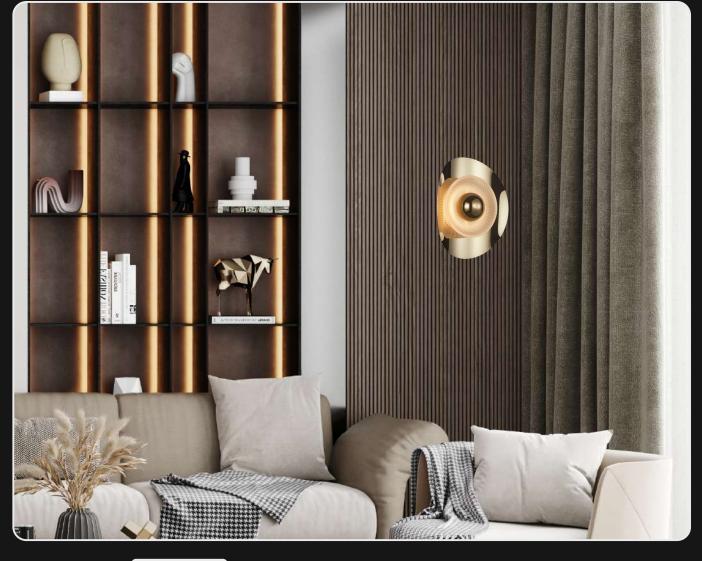

Product No.: LG-055

Color: Amber + Blue + Brass

Size: D-10" H-50"

Golden lights encased in delicate shell covering which nestles the brilliant pearl like bulbs. This spectacular 8-Bulbed chandelier a perfect to make eye pop.

Product No.: LG-056

Color: Gold Finish

Size: D-9" H-11"

A gun-metal finish light acessory is the new trend. Avaliable in matte gray colour, this round canopy light is a mood

Product No.: LG-057

Color : Gunmetal Black