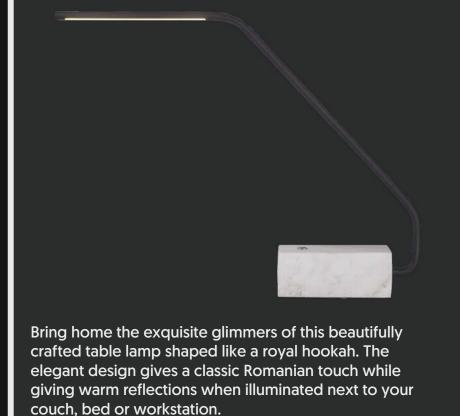

### Bring home the exquisite glimmers of this beautifully crafted table lamp shaped like a royal hookah. The elegant design gives a classic Romanian touch while giving warm reflections when illuminated next to your couch, bed or workstation.

Product No.: LG-127

Color: Gold + White Marble

Size: L-26" H-20"

Lamp Type: 10W WW