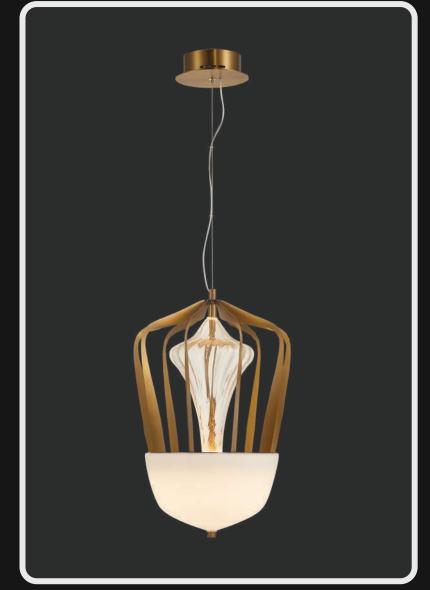

Product No.: LG-024

Color : Matt Gold + Clear Gloss

Size: D-24" H-3"

Lamp Type: 30W 3in1 LED

If you want something to refresh your dining ensemble or living interior, consider our 6-light chandelier. The canopy supports the lights and can be adjusted as per the heights for building dramatic levels of lights and shadows.