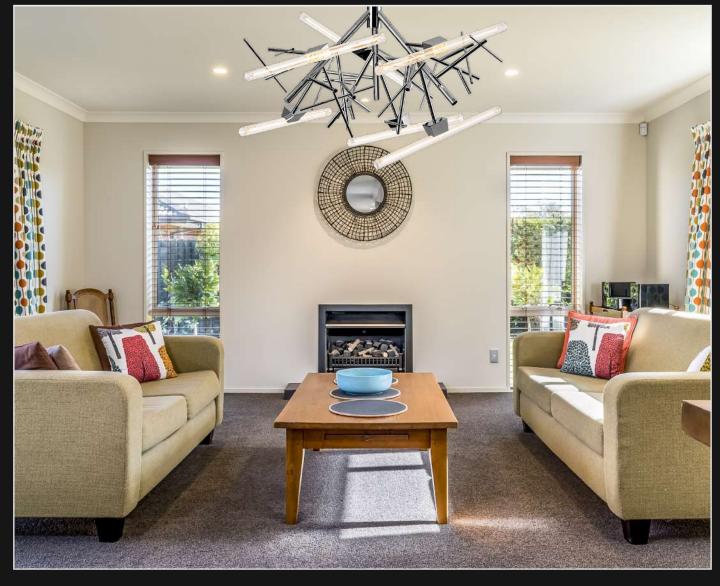

Product No.: LG-021

Color : Gold + Amber Glass

Size: D-64" H-28"

Lamp Type: E27

Crackling and sleek looking chandelier is a new thing. This multi tube chandelier is a new creative outlook over traditionally designed to suit the modern layouts of 21st Century lifestyle. These glossy clear tubes and delicates soft golden straws make this piece an stunner.