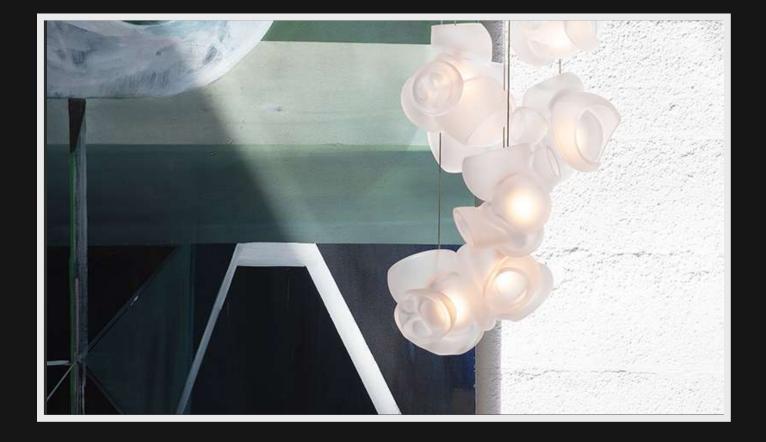

Abstract designs that light up your world with soft glow. Available in subtle pearly shades this magnificent lamp shade can be used as singular unit or clustered chandelier for an elegant finish

Product No.: LG-001

Color: White Frosted

Lamp Type: G9

Size: D-6" H-5"

Crafted with emphasis on height of space, this semi-opaque designed light showcases beauty of modern glass lamps which go with all modern settings.

Product No.: LG-002