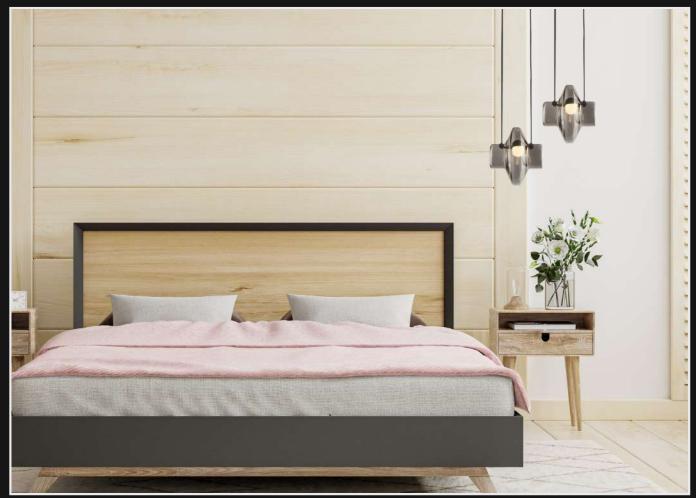

Product No.: LG-031

Color: Matt Gold + Smoke Glass

Size: L-48" W-30" H-60"

Lamp Type: G4x9

It's time to ditch the lights that makes you twitch your eyes and switch to this simple yet luxurious wall chandelier. This masterpiece is a classic must-have for your living room, bedroom or above your dinner table. The amber-gold glass globes gives a warm grandeur to your scenery while the black branch-like rods give a contemporary feel.