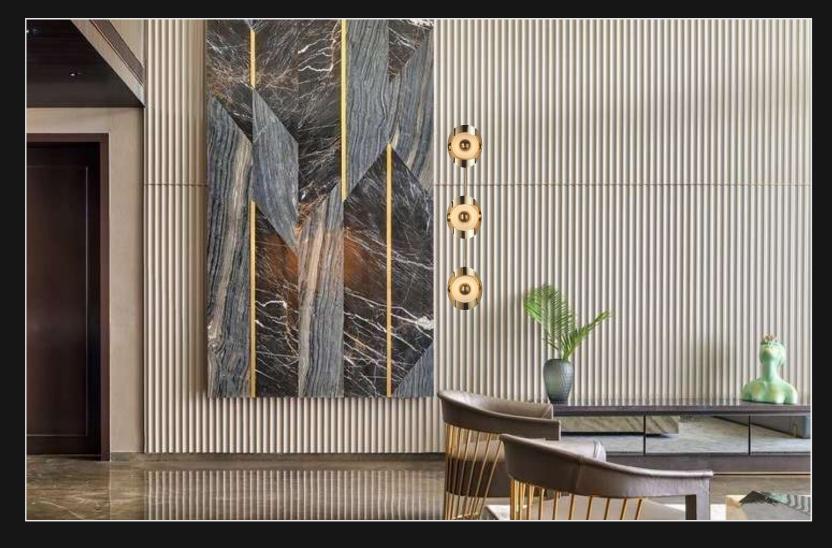

Product No.: LG-055

Color: Amber + Blue + Brass

Size: D-10" H-50"

Golden lights encased in delicate shell covering which nestles the brilliant pearl like bulbs. This spectacular 8-Bulbed chandelier a perfect to make eye pop.

Product No.: LG-056

Color: Gold Finish

Size: D-9" H-11"

A gun-metal finish light acessory is the new trend. Avaliable in matte gray colour, this round canopy light is a mood

Product No.: LG-057

Color : Gunmetal Black