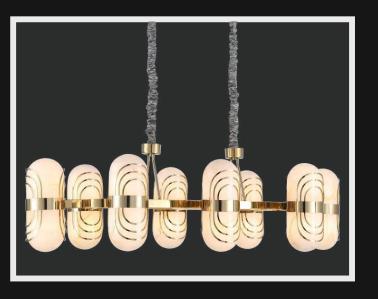

Product No.: LG-055

Color: Amber + Blue + Brass

Size: D-10" H-50"

Golden lights encased in delicate shell covering which nestles the brilliant pearl like bulbs. This spectacular 8-Bulbed chandelier a perfect to make eye pop.