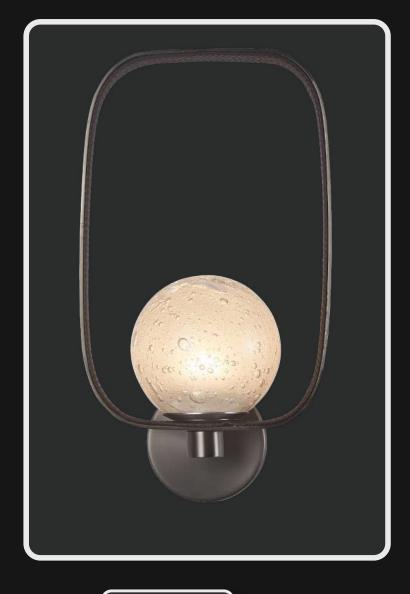

### LG-118

Bring home our Moonlight that glows like a moon and will be a perfect fit for your cozy spaces. The smokey black rectangular frame gives it an elegant look making it an ideal fit for your bed side table.

Product No.: LG-118

Color : Gunmetal Black + Green Belt

Size: W-8" H-14"

that glows like a moon and will be a perfect fit for your leather rectangular frame making it an ideal fit for your

Product No.: LG-119