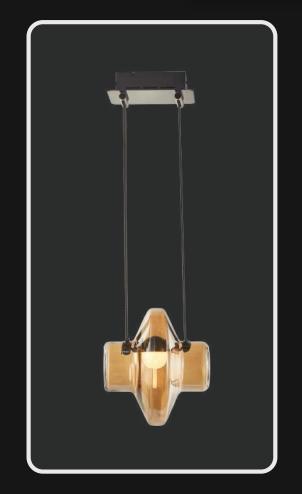

Product No.: LG-007

Color : White + Black Frosted

Size: D-20" H-72"

Lamp Type: G9X5

Evoking all that's beautiful, a beauty that's crafted to embellish your spaces through the amber and golden shades. These mystically pretty lights are a must buy.