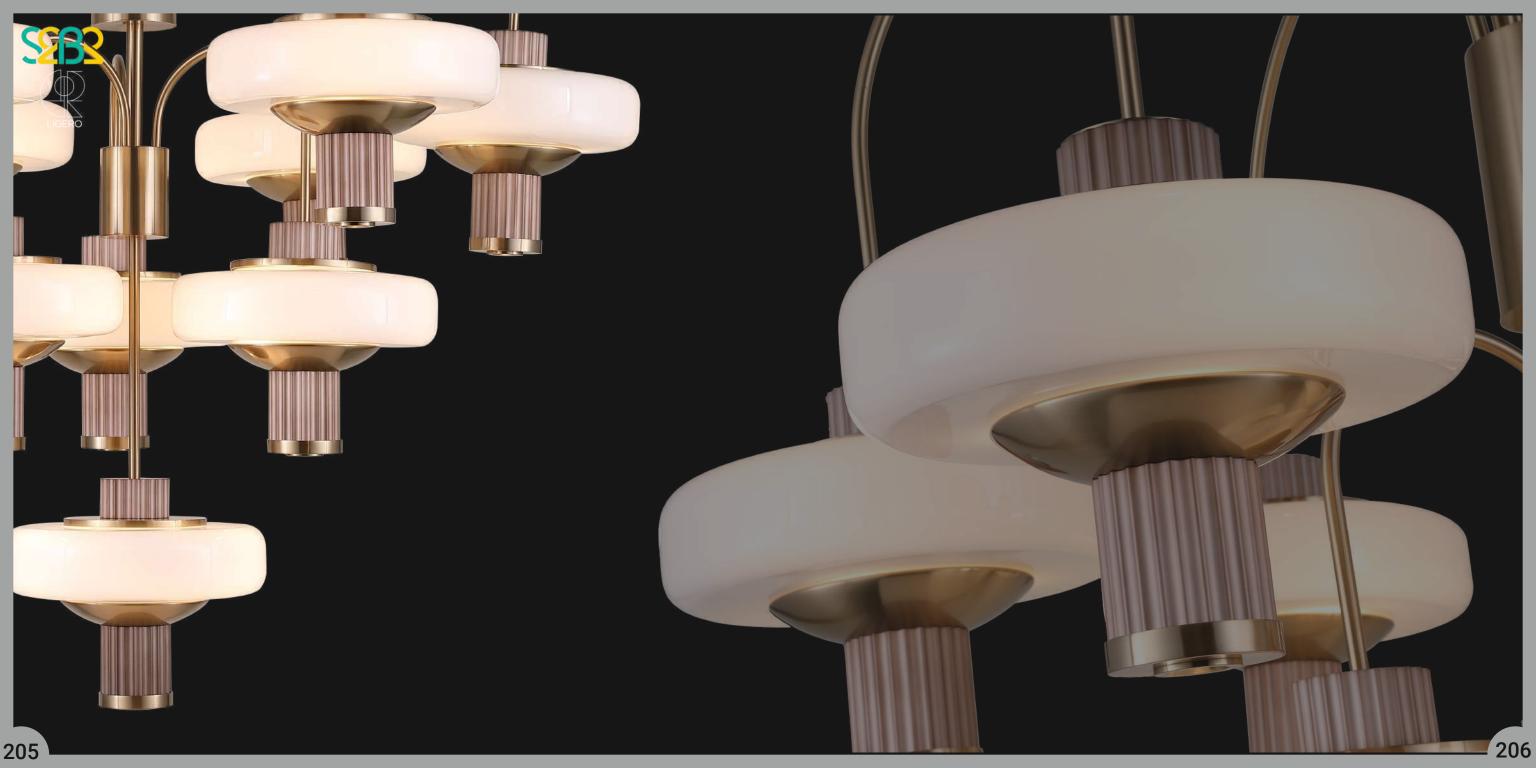

Product No.: LG-024

Color : Matt Gold + Clear Gloss

Size: D-24" H-3"

Lamp Type: 30W 3in1 LED

If you want something to refresh your dining ensemble or living interior, consider our 6-light chandelier. The canopy supports the lights and can be adjusted as per the heights for building dramatic levels of lights and shadows.

Product No.: LG-025

Color : Gunmetal Black + Smoke Glass

Size: D-24" H-3"

Lamp Type: 30W 3in1 LED

A stunning ceiling light develops the mid-century modern style to your decor. Crafted of duarble metal, this 9-lamp semi flushed white lights is perfect for spreading the light in all directions profoundly