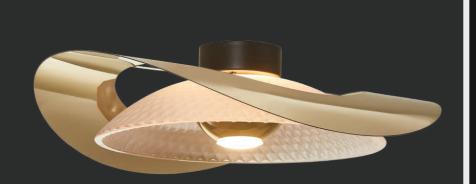

Product No.: LG-060

Size: D-14" H-16"

Color: Gold Finish

A curved body for a better support and low cuergy consuming light this clear metal lamp is a perfect bed-side accessory

LG-061

Product No.: LG-061

Color : Gunmetal Black