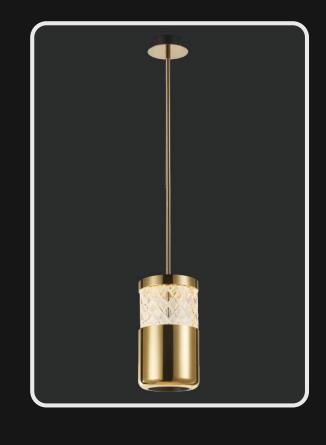

Product No.: LG-007

Color : White + Black Frosted

Size: D-20" H-72"

Lamp Type: G9X5

Evoking all that's beautiful, a beauty that's crafted to embellish your spaces through the amber and golden shades. These mystically pretty lights are a must buy.