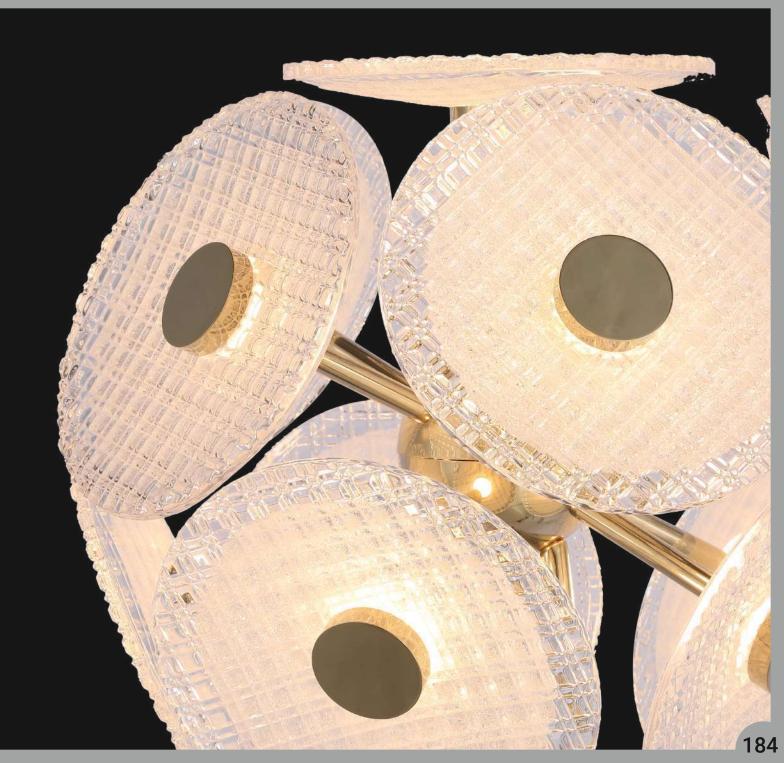

Product No.: LG-055

Color: Amber + Blue + Brass

Size: D-10" H-50"

Golden lights encased in delicate shell covering which nestles the brilliant pearl like bulbs. This spectacular 8-Bulbed chandelier a perfect to make eye pop.

Product No.: LG-056

Color: Gold Finish

Size: D-9" H-11"

A gun-metal finish light acessory is the new trend. Avaliable in matte gray colour, this round canopy light is a mood

Product No.: LG-057

Color : Gunmetal Black