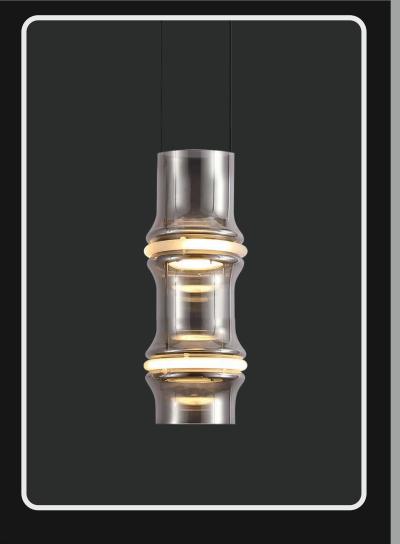

Get ready to throw the spotlight on your special moments with this simple yet elegant handing chandelier light. The linear pendant-like design with luminous rings around the glass rod fulfills your need for sophistication and grandeur without muct effort

Product No.: LG-036

Color: Smoke Glass

Size: D-6" H-13"

Define the grandeur of your beautiful home with this breathtaking chandelier. The intricately carved glass body that surrounds with luminous ring and houses in-built lights is the perfect addition to enhance the aura of your living room, bedroom and dining area.