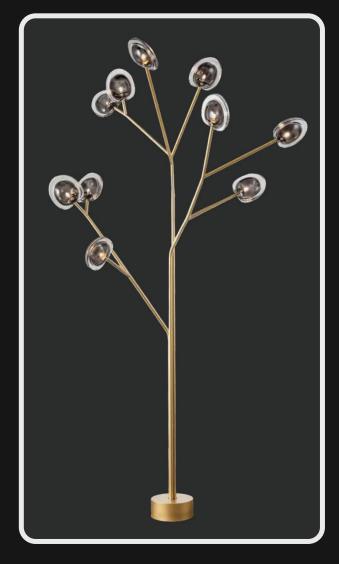

Abstract designs that light up your world with soft glow. Available in subtle pearly shades this magnificent lamp shade can be used as singular unit or clustered chandelier for an elegant finish

Product No.: LG-001