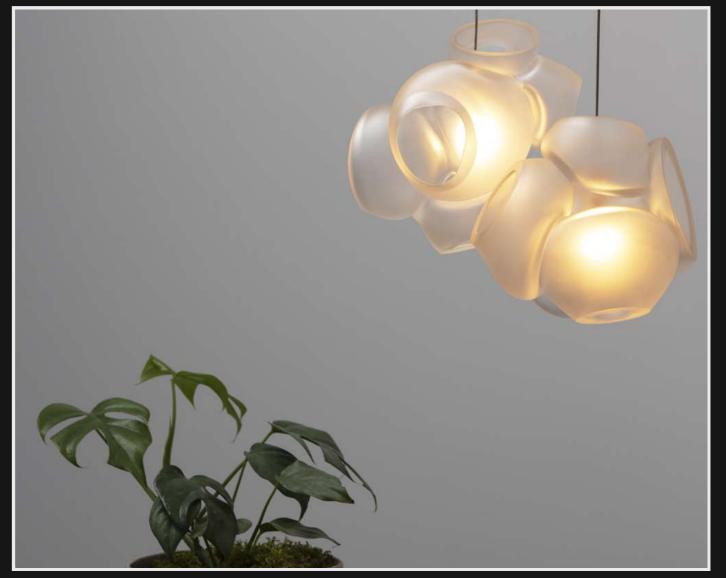

Product No.: LG-004

Color: Black Frosted

Size: D-7" H-6"

Lamp Type: G9

LG-005 If you love the concept of tech turned into illumination, these abstract 5 cupped glow light is your preferred pick. This piece is best suited used in a clustered hanging way.

**Product Feature** 

Product No.: LG-005

Color: White Frosted

Lamp Type: G9

Size: D-7" H-6"

If you love the lights, camera, action vibe! These hollow hanging lights are lovely addition to have in your homes and other spaces. Made from material that stays at a minimal heat temperature, these lights emit the best soft glowing light one enjoys being into.