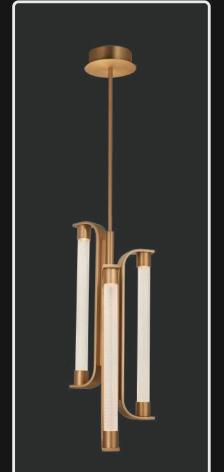

Product No.: LG-030

Color : Matt Gold + Smoke Glass

Size: L-48" W-30" H-60"

Lamp Type: G4x5

Elegance comes in all shapes and sizes, and this classic chandelier is in its perfect epitome. The hues of amber and rustic glass globes ensembled in the golden branch-like gives a natural touch of a luminous garden within your home.

Product No.: LG-031

Color: Matt Gold + Smoke Glass

Size: L-48" W-30" H-60"

Lamp Type: G4x9

It's time to ditch the lights that makes you twitch your eyes and switch to this simple yet luxurious wall chandelier. This masterpiece is a classic must-have for your living room, bedroom or above your dinner table. The amber-gold glass globes gives a warm grandeur to your scenery while the black branch-like rods give a contemporary feel.