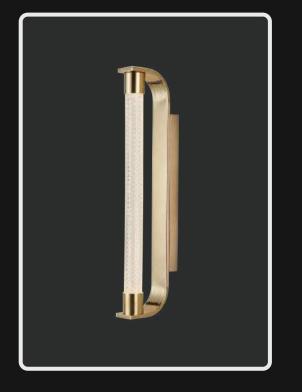

Get ready to throw the spotlight on your special moments with this simple yet elegant handing chandelier light. The linear pendant-like design with luminous rings around the glass rod fulfills your need for sophistication and grandeur without muct effort