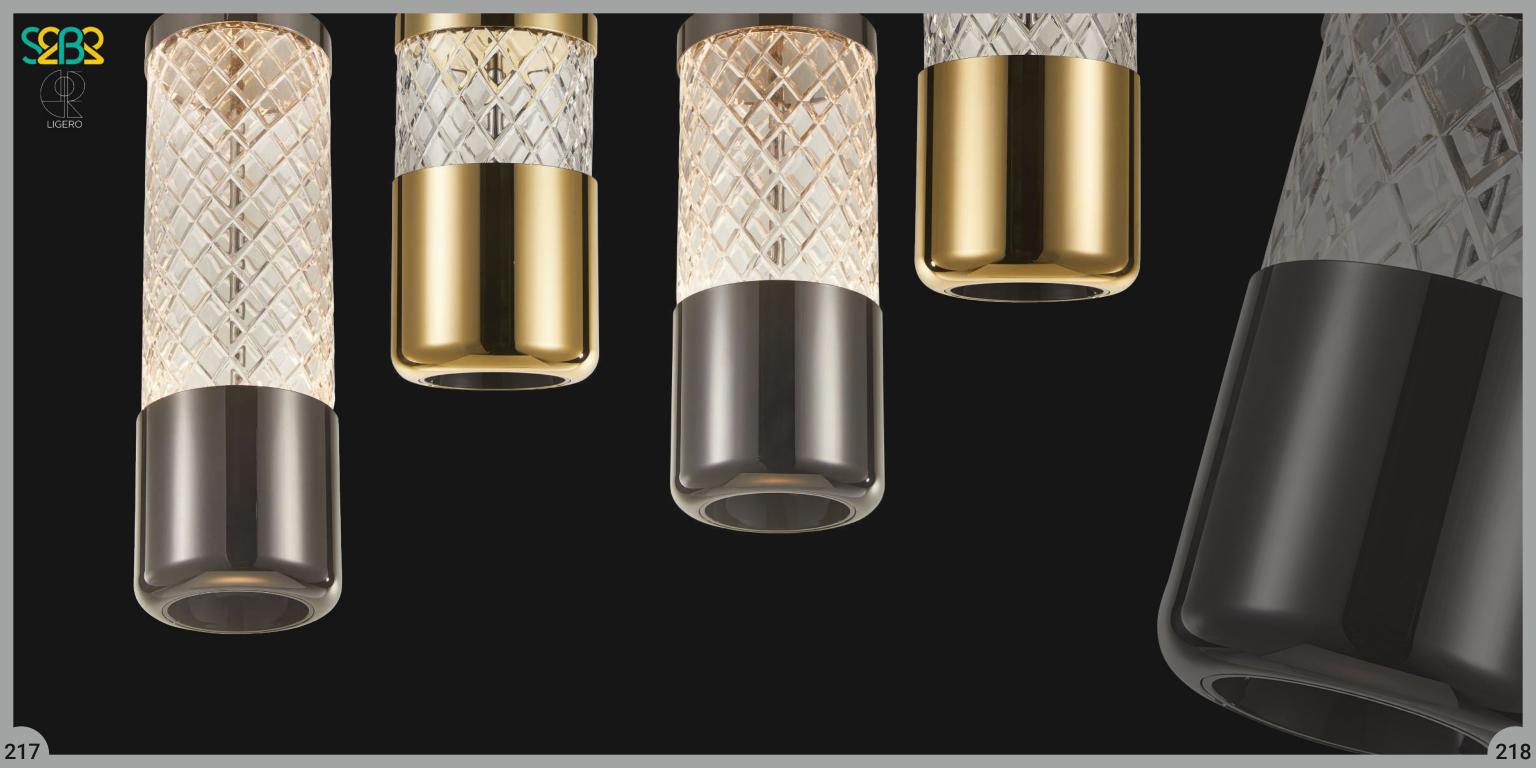

Product No.: LG-103

Color: Metal Gold Finish + Milky Glass

Lamp Type: G9x8

Size: L-38" H-60"

Color : Gold + Clear

Size: D-5" H-15"

Lamp Type: 15W WW

Product No.: LG-106

Color : Gold + Clear

Size: D-5" H-12"

Lamp Type: 15W WW

Product No.: LG-108

Color : Gold + Clear

Size: D-5" H-9"

Lamp Type: 15W WW

220

Size: D-5" H-12" Product No.: LG-107

Color: Gunmetal Black + Clear

Lamp Type: 15W WW

Product No.: LG-109

Color: Gunmetal Black + Clear

Size: D-5" H-9"

Lamp Type: 15W WW

Product No.: LG-105

Color : Gunmetal Black + Clear Lamp Type: 15W WW

Size: D-5" H-15"

Color : Gold + Clear

Size: D-5" H-15"

Lamp Type: 15W WW

Product No.: LG-112

Color : Gold + Clear

Size: D-5" H-12"

Lamp Type: 15W WW

Product No.: LG-110

Color : Gold + Clear

Size: D-5" H-9"

Lamp Type: 15W WW

Color : Gunmetal Black + Clear

Lamp Type: 15W WW

Product No. : LG-113

Color : Gunmetal Black + Clear

Lamp Type: 15W WW

Size: D-5" H-12"

Product No.: LG-115

Color : Gunmetal Black + Clear

Lamp Type: 15W WW

Size: D-5" H-15"

Bring home our Moonlight that glows like a moon and will be a perfect fit for your cozy spaces. The smokey black rectangular frame gives it an elegant look making it an ideal fit for your living room or bedroom walls