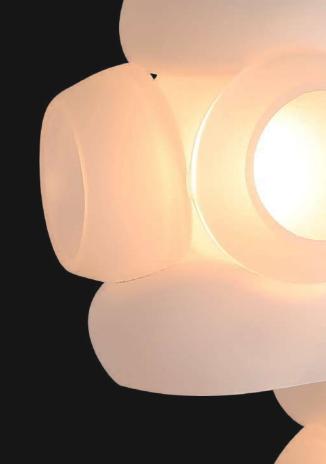

Abstract designs that light up your world with soft glow. Available in subtle pearly shades this magnificent lamp shade can be used as singular unit or clustered chandelier for an elegant finish

Product No.: LG-001

Color: White Frosted

Lamp Type: G9

Size: D-6" H-5"

Crafted with emphasis on height of space, this semi-opaque designed light showcases beauty of modern glass lamps which go with all modern settings.

Product No.: LG-002