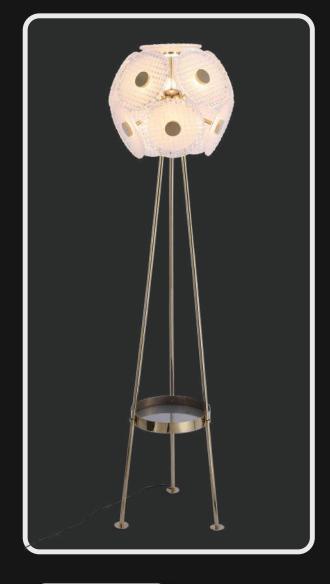

Product No.: LG-055

Color: Amber + Blue + Brass

Size: D-10" H-50"

Golden lights encased in delicate shell covering which nestles the brilliant pearl like bulbs. This spectacular 8-Bulbed chandelier a perfect to make eye pop.

Product No.: LG-056

Color: Gold Finish

Size: D-9" H-11"

A gun-metal finish light acessory is the new trend. Avaliable in matte gray colour, this round canopy light is a mood

Product No.: LG-057

Color : Gunmetal Black