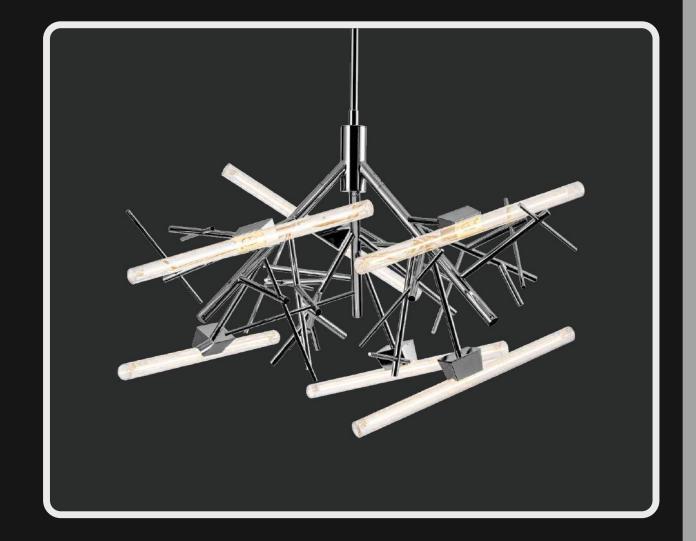

Product No.: LG-021

Color : Gold + Amber Glass

Size: D-64" H-28"

Lamp Type: E27

Crackling and sleek looking chandelier is a new thing. This multi tube chandelier is a new creative outlook over traditionally designed to suit the modern layouts of 21st Century lifestyle. These glossy clear tubes and delicates soft golden straws make this piece an stunner.