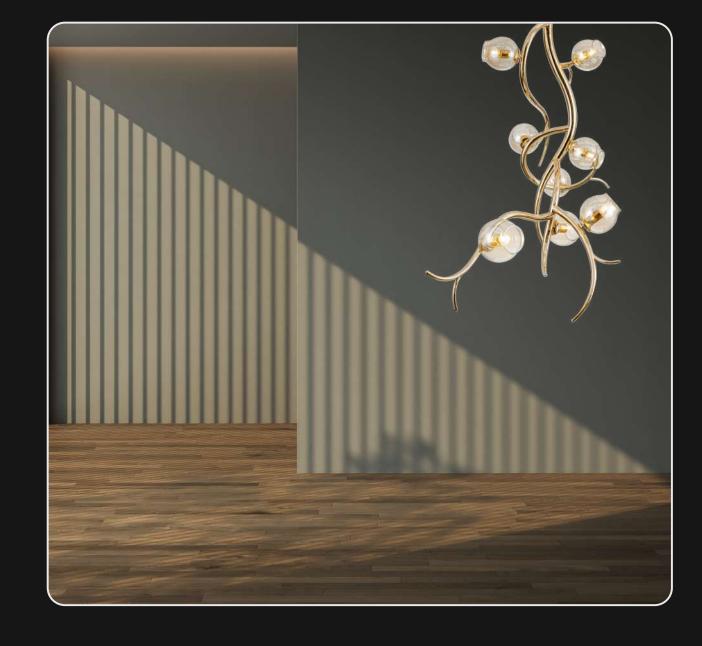

Product No.: LG-030

Color : Matt Gold + Smoke Glass

Size: L-48" W-30" H-60"

Lamp Type: G4x5

Elegance comes in all shapes and sizes, and this classic chandelier is in its perfect epitome. The hues of amber and rustic glass globes ensembled in the golden branch-like gives a natural touch of a luminous garden within your home.

Product No.: LG-031

Color: Matt Gold + Smoke Glass

Size: L-48" W-30" H-60"

Lamp Type: G4x9

It's time to ditch the lights that makes you twitch your eyes and switch to this simple yet luxurious wall chandelier. This masterpiece is a classic must-have for your living room, bedroom or above your dinner table. The amber-gold glass globes gives a warm grandeur to your scenery while the black branch-like rods give a contemporary feel.