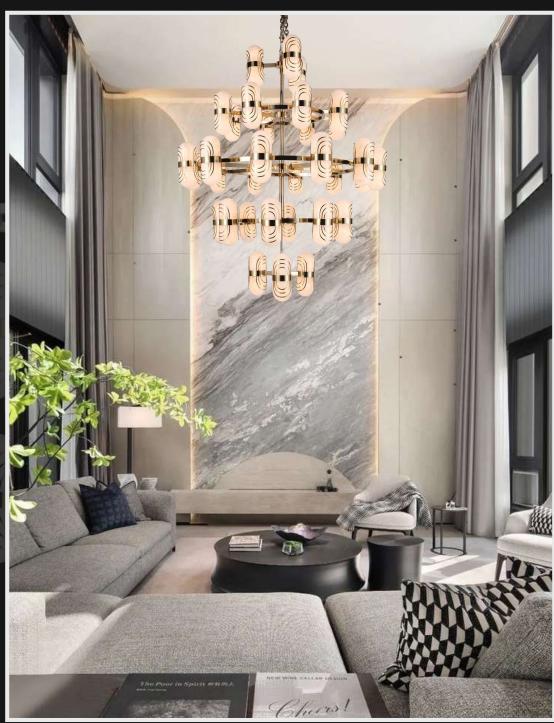

Product No.: LG-007

Color : White + Black Frosted

Size: D-20" H-72"

Lamp Type: G9X5

Evoking all that's beautiful, a beauty that's crafted to embellish your spaces through the amber and golden shades. These mystically pretty lights are a must buy.