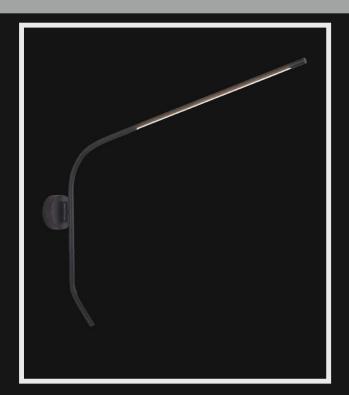

### Bring home the exquisite glimmers of this beautifully crafted table lamp shaped like a royal hookah. The elegant design gives a classic Romanian touch while giving warm reflections when illuminated next to your couch, bed or workstation.

Product No.: LG-127

Color: Gold + White Marble

Size: L-26" H-20"

Lamp Type: 10W WW