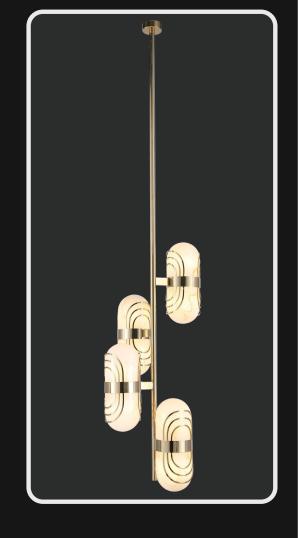

Product No.: LG-007

Color : White + Black Frosted

Size: D-20" H-72"

Lamp Type: G9X5

Evoking all that's beautiful, a beauty that's crafted to embellish your spaces through the amber and golden shades. These mystically pretty lights are a must buy.