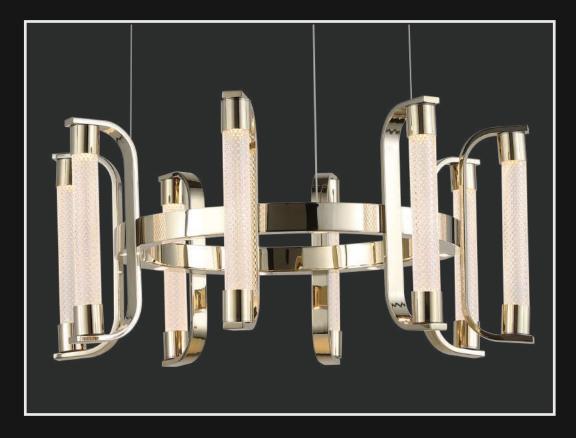

Product No.: LG-021

Color : Gold + Amber Glass

Size: D-64" H-28"

Lamp Type: E27

Crackling and sleek looking chandelier is a new thing. This multi tube chandelier is a new creative outlook over traditionally designed to suit the modern layouts of 21st Century lifestyle. These glossy clear tubes and delicates soft golden straws make this piece an stunner.