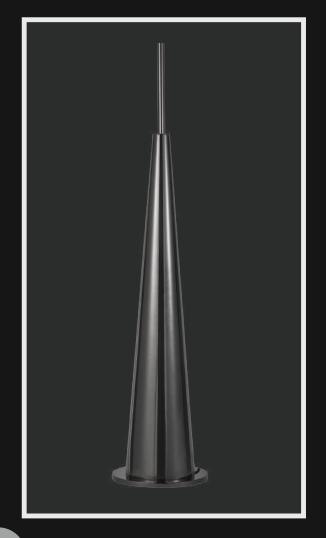

Product No.: LG-065

Color: Gunmetal Black

Size: L-9" H-48"

Lamp Type: 30W WW

Ideal fit for living rooms and study areas, this floor lamp is a great piece for a far-emitting light and great for naturally dull lit space.