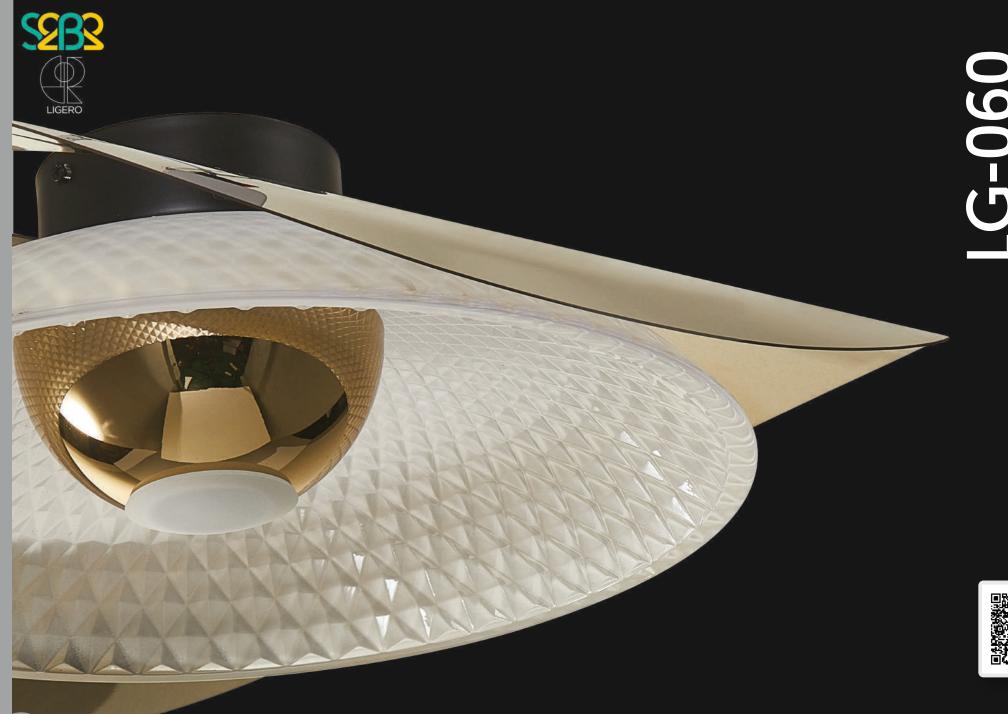

Product No.: LG-060

Size: D-14" H-16"

Color: Gold Finish

A curved body for a better support and low cuergy consuming light this clear metal lamp is a perfect bed-side accessory

LG-061

Product No.: LG-061

Color : Gunmetal Black