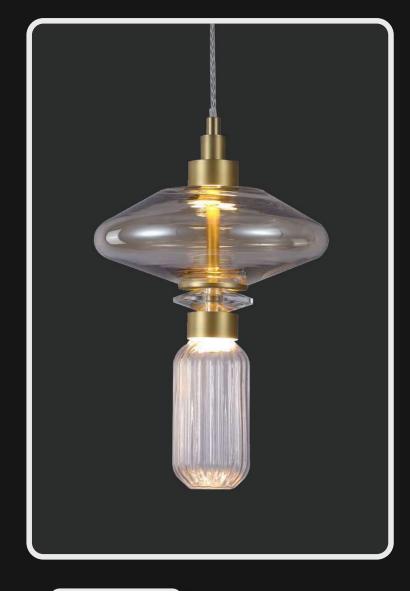

Abstract designs that light up your world with soft glow. Available in subtle pearly shades this magnificent lamp shade can be used as singular unit or clustered chandelier for an elegant finish

Product No.: LG-001