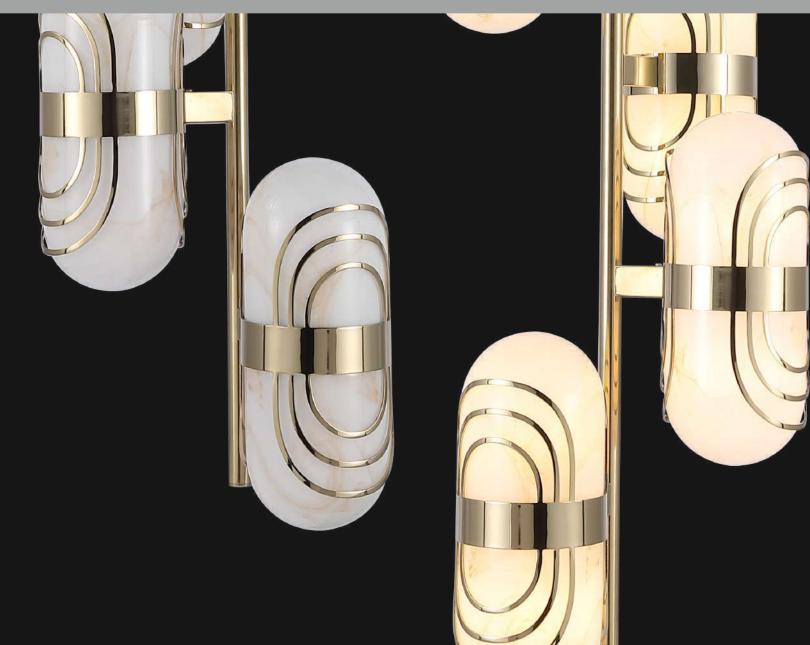

Abstract designs that light up your world with soft glow. Available in subtle pearly shades this magnificent lamp shade can be used as singular unit or clustered chandelier for an elegant finish

Product No.: LG-001