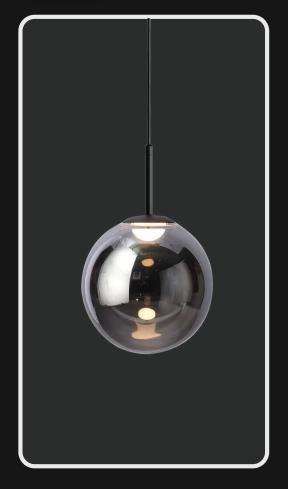

Abstract designs that light up your world with soft glow. Available in subtle pearly shades this magnificent lamp shade can be used as singular unit or clustered chandelier for an elegant finish

Product No.: LG-001