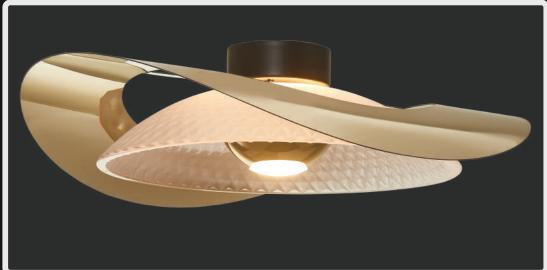

Abstract designs that light up your world with soft glow. Available in subtle pearly shades this magnificent lamp shade can be used as singular unit or clustered chandelier for an elegant finish

Product No.: LG-001

Color: White Frosted

Lamp Type: G9

Size: D-6" H-5"

Crafted with emphasis on height of space, this semi-opaque designed light showcases beauty of modern glass lamps which go with all modern settings.

Product No.: LG-002