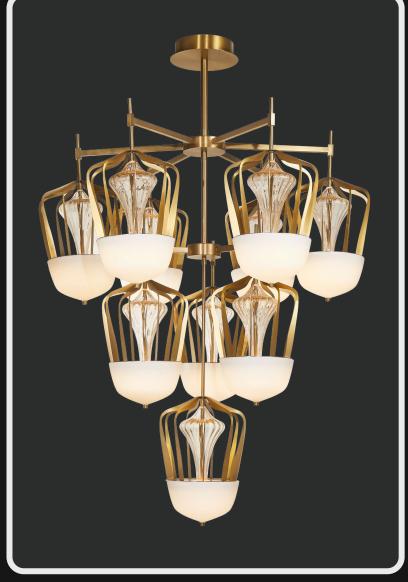

Product No.: LG-024

Color : Matt Gold + Clear Gloss

Size: D-24" H-3"

Lamp Type: 30W 3in1 LED

If you want something to refresh your dining ensemble or living interior, consider our 6-light chandelier. The canopy supports the lights and can be adjusted as per the heights for building dramatic levels of lights and shadows.