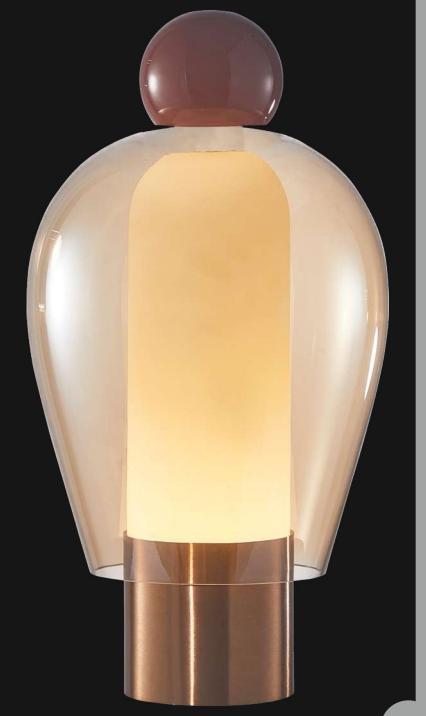

Product No.: LG-053

Color : Amber + Green + Coffee +Brass

Size: D-10" H-49"

Lamp Type: 40W WW

Bring home the exquisite glimmers of this beautifully crafted table lamp shaped like a royal hookah. The elegant design gives a classic Romanian touch while giving warm reflections when illuminated next to your couch, bed or workstation.