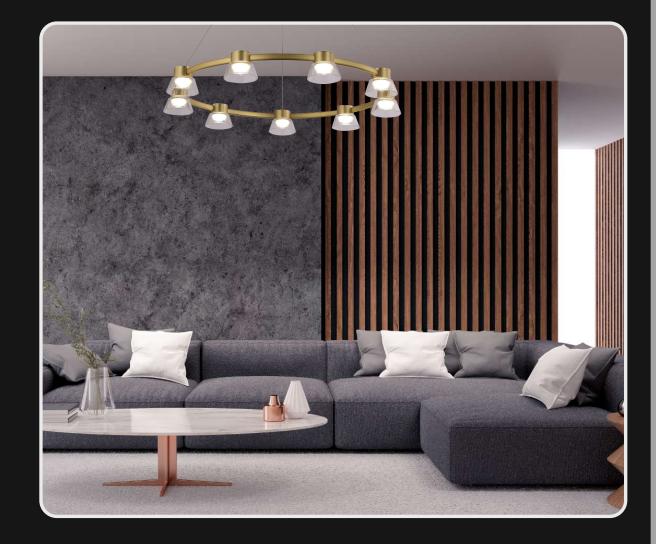

Product No.: LG-004

Color: Black Frosted

Size: D-7" H-6"

Lamp Type: G9

LG-005 If you love the concept of tech turned into illumination, these abstract 5 cupped glow light is your preferred pick. This piece is best suited used in a clustered hanging way.