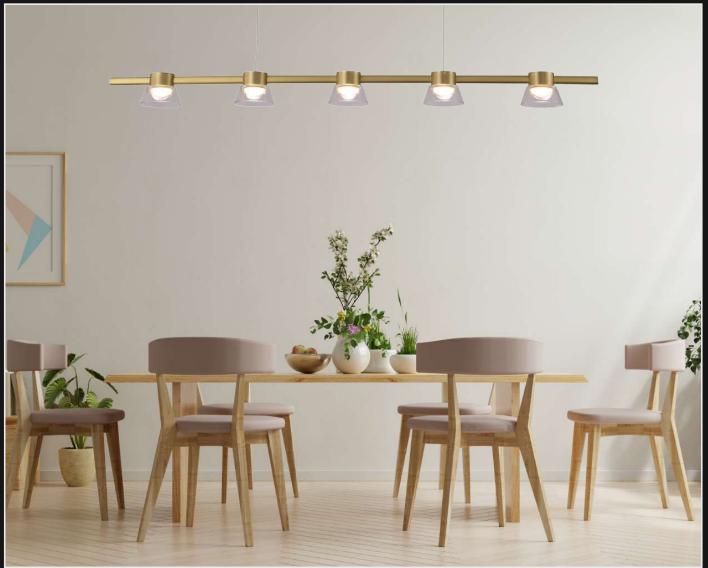

LG-028 If you are one of those who perfer fixtures in simole structure for sake of ease and relaxed mood in the urban set-ups this linear pendant chandlier is your must have piece.

Product No.: LG-028

Color : Matte Gold + Clear Glass

Size: L-48" H-3"

Lamp Type: 25W 3in1 Led

A minimalist design which features linear canopies which are equipped to throw out the brightest light across surfaces making this a statment and worth investing into light piece