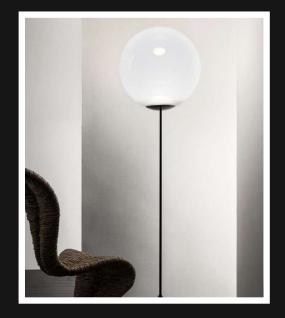

The crafted orb shapped lamp is a right fit for a reading corner or a space that demands traditional light fall. Brighten all the corners with this floor lamp

Product No.: LG-011

Color : Black + Milky Glass

Lamp Type: 15W WW

Size: D-14" H-68"

Slanted stand is the unique structured feature of this pretty and elegant midly flushed light. For the peek over feel to any room, this light is a perfect tease.

Product No.: LG-012