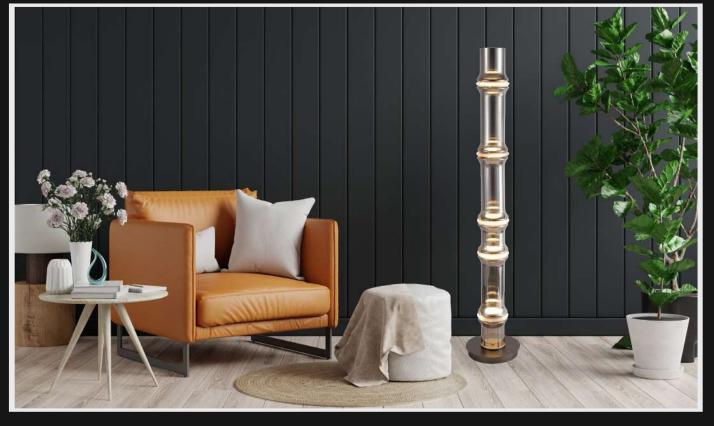

Product No.: LG-008

Color: White + Black Frosted

Size: D-28" H-72"

Lamp Type: G9X7

Product No.: LG-009

Color : Black + Milky Glass

Size: D-10" H-16"

Lamp Type: 10W WW