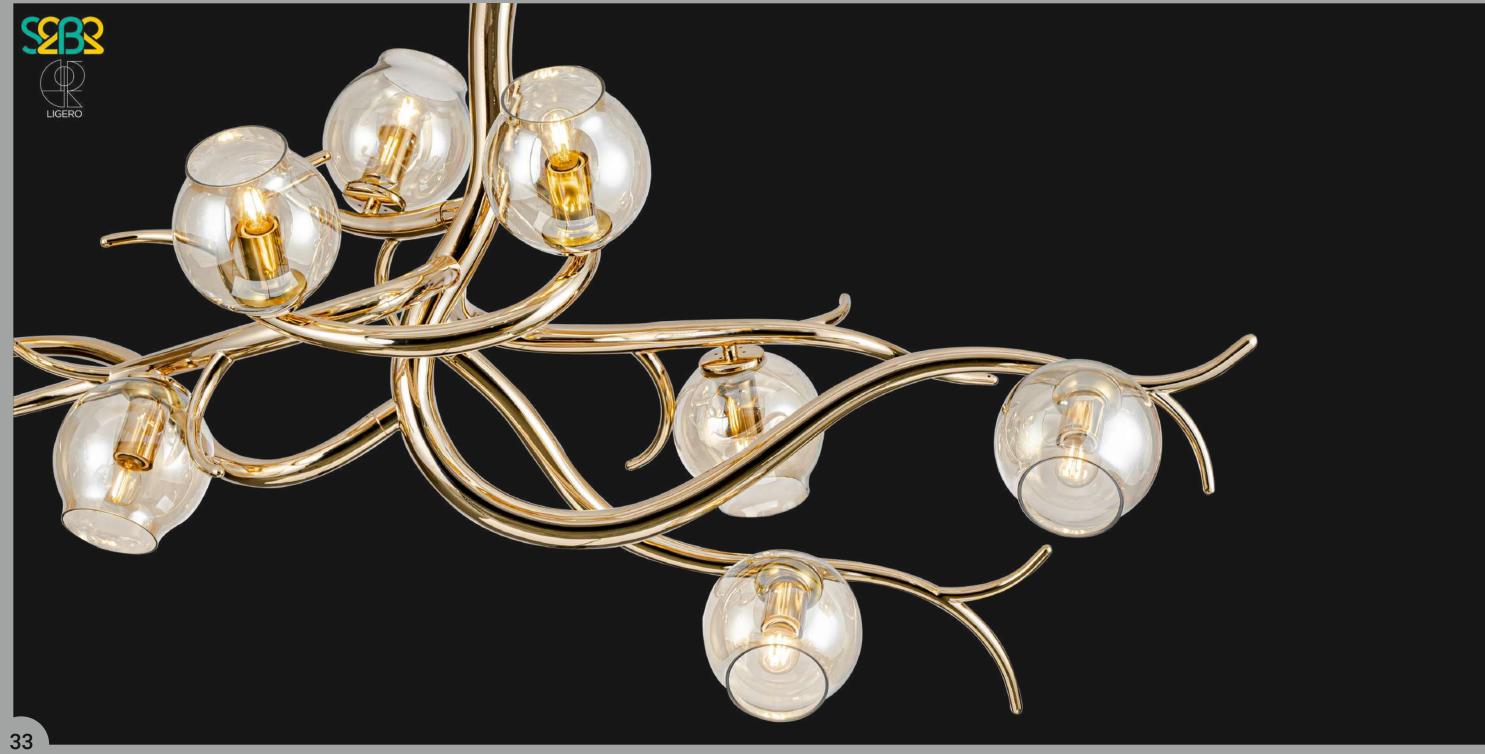

Product No.: LG-030

Color : Matt Gold + Smoke Glass

Size: L-48" W-30" H-60"

Lamp Type: G4x5

Elegance comes in all shapes and sizes, and this classic chandelier is in its perfect epitome. The hues of amber and rustic glass globes ensembled in the golden branch-like gives a natural touch of a luminous garden within your home.

Product No.: LG-031

Color: Matt Gold + Smoke Glass

Size: L-48" W-30" H-60"

Lamp Type: G4x9

It's time to ditch the lights that makes you twitch your eyes and switch to this simple yet luxurious wall chandelier. This masterpiece is a classic must-have for your living room, bedroom or above your dinner table. The amber-gold glass globes gives a warm grandeur to your scenery while the black branch-like rods give a contemporary feel.