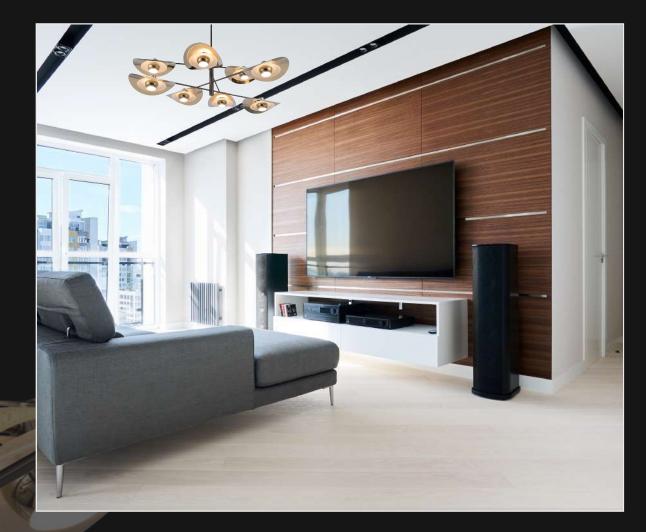

ddition to foyer, dressing room and bedroom



When most people think "chandelier", this classic design is what comes to mind. Stunning with an elaborate, four-runged frame in an antique rust finish, this beauty has glittering crystal beads strung all over its magnificent body.





Product No.: LG-065

Color: Gunmetal Black

Size: L-9" H-48"

Lamp Type: 30W WW





Ideal fit for living rooms and study areas, this floor lamp is a great piece for a far-emitting light and great for naturally dull lit space.





Product No.: LG-066

Color : Gunmetal Black + Gold

Size: D-14" H-28"







LG-067

A floor lamp that is just the right type to set in ambience for variety of interior and color palatte



Product No.: LG-067

Color : Gunmetal Black + Gold

Size: D-16" H-56"

Lamp Type: 20W WW









When most people think "chandelier", this classic design is what comes to mind. Stunning with an elaborate, four-runged frame in an antique rust finish, this beauty has glittering crystal beads strung all over its magnificent body.



Product No.: LG-068

Color : Gunmetal Black + Gold

Size: D-40" H-72"

Lamp Type: 80W WW





When most people think "chandelier", this classic design is what comes to mind. Stunning with an elaborate, four-runged frame in an antique rust finish, this beauty has glittering crystal beads strung all over its magnificent body.



Product No.: LG-069

Color: Gunmetal Black + Gold

Size: D-24" H-32"

Lamp Type: 30W WW









LG-070 LG-071

When most people think "chandelier", this classic design is what comes to mind. Stunning with an elaborate, four-runged