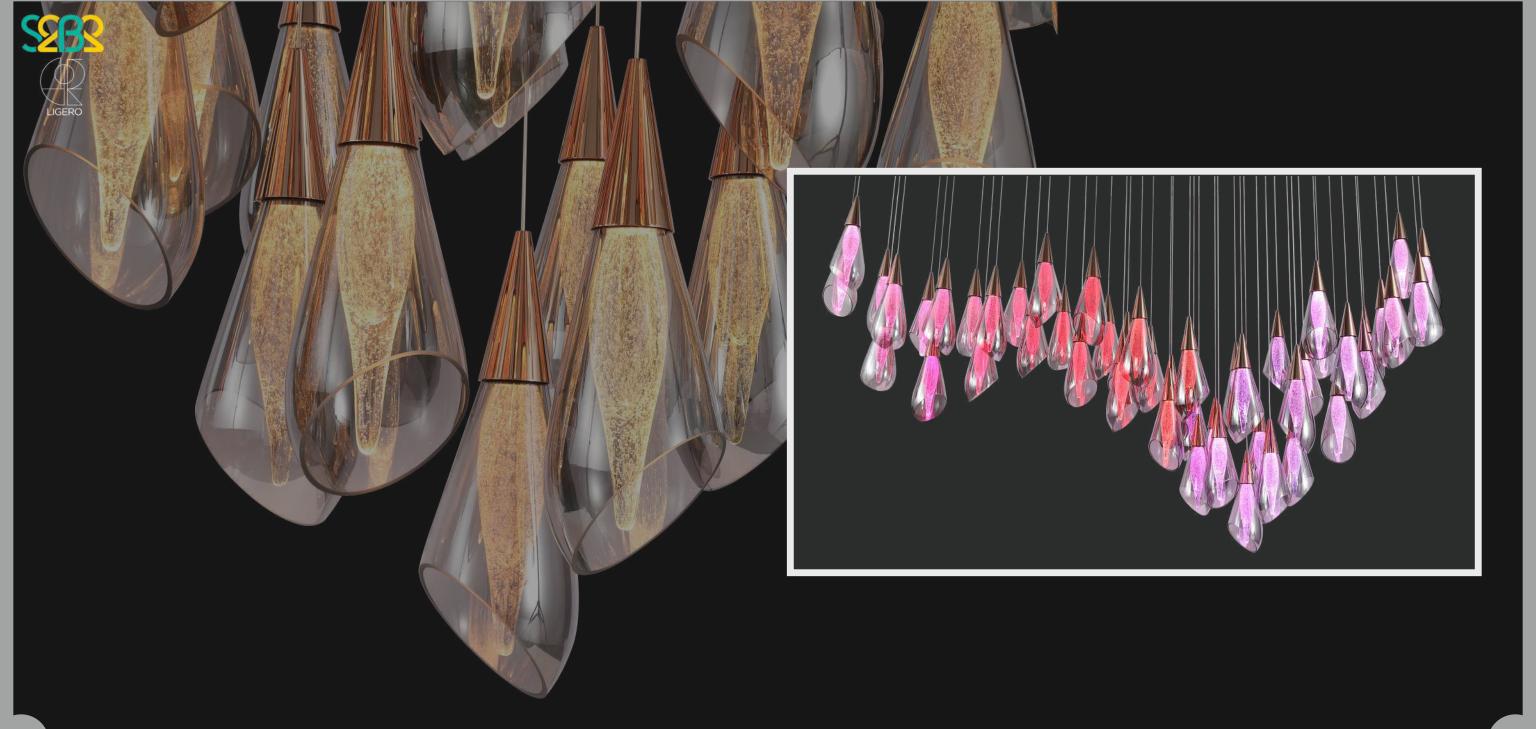

ng all over its magnificent body.

202



Product No.: LG-099

Color: Gold + Alabaster Glass

Size: D-9" H-28"

Lamp Type: G9x4





When most people think "chandelier", this classic design is what comes to mind. Stunning with an elaborate, four-runged frame in an antique rust finish, this beauty has glittering crystal beads strung all over its magnificent body.





Product No.: LG-100

Color : Gold + Alabaster Glass

Size: D-5" H-13"

Lamp Type:G9x2









When most people think "chandelier", this classic design is what comes to mind. Stunning with an elaborate, four-runged frame in an antique rust finish, this beauty has glittering crystal beads strung all over its magnificent body.





Product No.: LG-101

Color : Milky Glass + Brushed Copper

Size: D-48" H-54"

Lamp Type: 100W WW













When most people think "chandelier", this classic design is what comes to mind. Stunning with an elaborate, four-runged frame in an antique rust finish, this beauty has glittering crystal beads strung all over its magnificent body.





Product No.: LG-102

Color: Smoke Glass

Size: L-96" W-60"

Lamp Type: 250W RGB



# G-103



Experience a radiant evening full of romance and tranquillity under the calm and warmth of this stunning chandelier. Hang this chandelier in your cozy spaces and feast your eyes with the much needed calm.



Product No.: LG-103

Color: Metal Gold Finish + Milky Glass

Lamp Type: G9x8

Size: L-38" H-60"









Color : Gold + Clear

Size: D-5" H-15"

Lamp Type: 15W WW





Product No.: LG-106

Color : Gold + Clear

Size: D-5" H-12"

Lamp Type: 15W WW