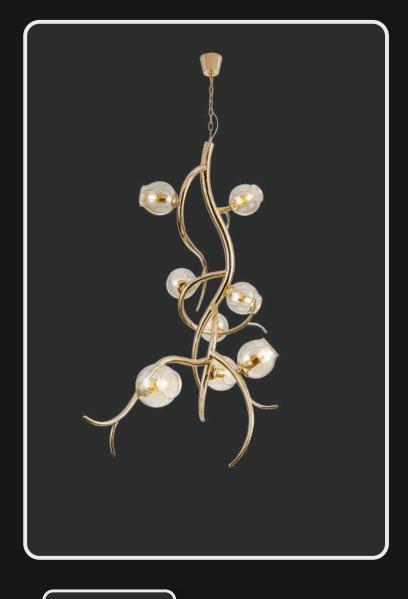

Product No.: LG-030

Color : Matt Gold + Smoke Glass

Size: L-48" W-30" H-60"

Lamp Type: G4x5

Elegance comes in all shapes and sizes, and this classic chandelier is in its perfect epitome. The hues of amber and rustic glass globes ensembled in the golden branch-like gives a natural touch of a luminous garden within your home.

Product No.: LG-031

Color: Matt Gold + Smoke Glass

Size: L-48" W-30" H-60"

Lamp Type: G4x9

It's time to ditch the lights that makes you twitch your eyes and switch to this simple yet luxurious wall chandelier. This masterpiece is a classic must-have for your living room, bedroom or above your dinner table. The amber-gold glass globes gives a warm grandeur to your scenery while the black branch-like rods give a contemporary feel.