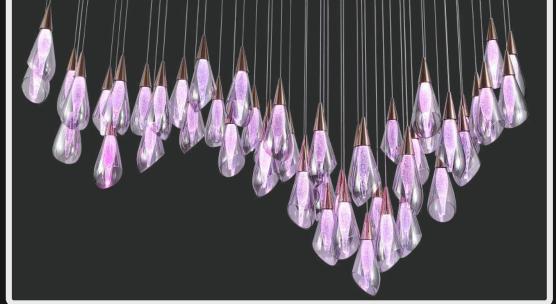

Product No.: LG-007

Color : White + Black Frosted

Size: D-20" H-72"

Lamp Type: G9X5

Evoking all that's beautiful, a beauty that's crafted to embellish your spaces through the amber and golden shades. These mystically pretty lights are a must buy.

Product No.: LG-008

Color: White + Black Frosted

Size: D-28" H-72"

Lamp Type: G9X7

Product No.: LG-009

Color : Black + Milky Glass

Size: D-10" H-16"

Lamp Type: 10W WW