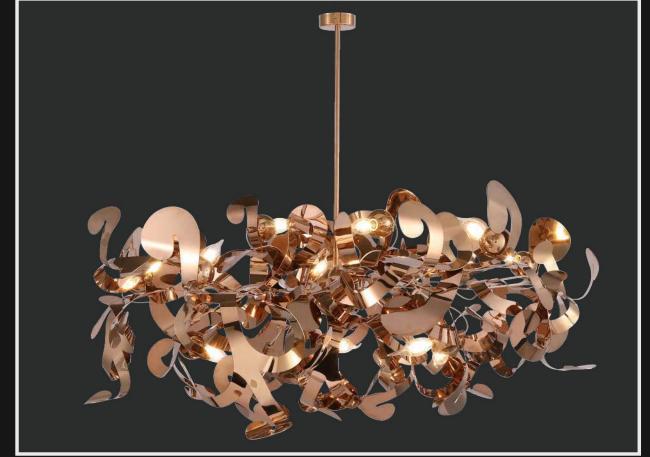

Product No.: LG-019

Color: Gold + Amber Glass

Size: D-44" H-20"

Lamp Type: E27

Vertical Spiral fitting for heighted setups, this free-flowing rose climber chandelier is a great piece to bring out glamour for the rooms you use it in.

Product No.: LG-020

Color : Gold + Amber Glass

Size: D-36" H-72"

Lamp Type: E27

Victorian themed climber chandelier is a piece for the enthusiasts who aim to create a traditional history vibe for their spaces. The body within is made of metal in a glossy gold finish with glass crystal orbs with depiction of climber plants going outward for more realtistic look. It's a perfect chandelier for living rooms, lounges, dining areas, and more!