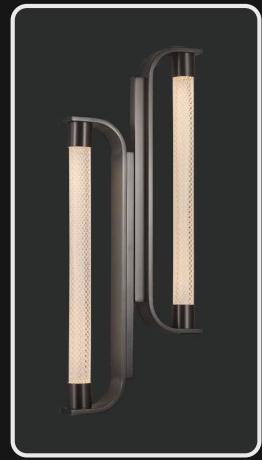

### LG-118

Bring home our Moonlight that glows like a moon and will be a perfect fit for your cozy spaces. The smokey black rectangular frame gives it an elegant look making it an ideal fit for your bed side table.

Product No.: LG-118

Color : Gunmetal Black + Green Belt

Size: W-8" H-14"

that glows like a moon and will be a perfect fit for your leather rectangular frame making it an ideal fit for your

Product No.: LG-119