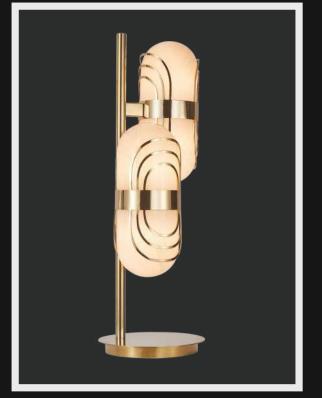

Product No.: LG-055

Color: Amber + Blue + Brass

Size: D-10" H-50"

Golden lights encased in delicate shell covering which nestles the brilliant pearl like bulbs. This spectacular 8-Bulbed chandelier a perfect to make eye pop.