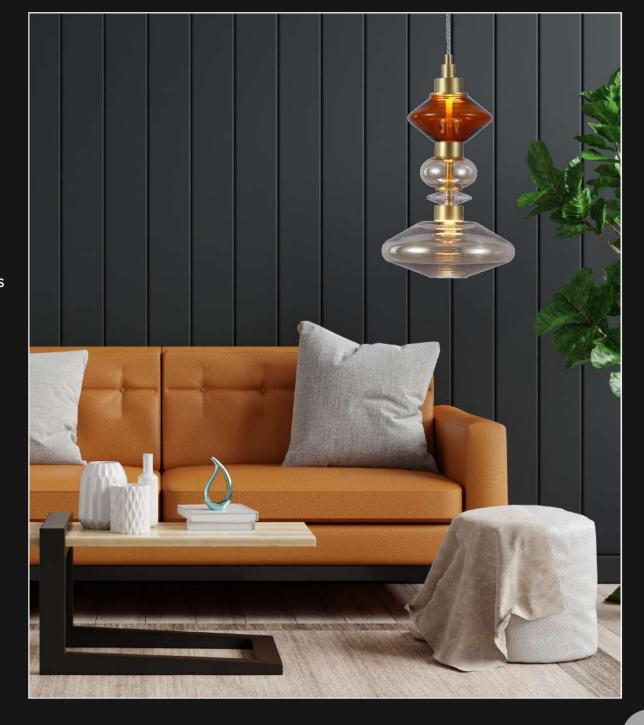

Product No.: LG-007

Color : White + Black Frosted

Size: D-20" H-72"

Lamp Type: G9X5

Evoking all that's beautiful, a beauty that's crafted to embellish your spaces through the amber and golden shades. These mystically pretty lights are a must buy.