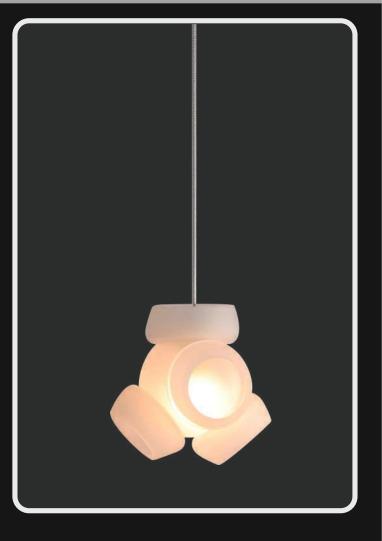

Product No.: LG-004

Color: Black Frosted

Size: D-7" H-6"

Lamp Type: G9

LG-005 If you love the concept of tech turned into illumination, these abstract 5 cupped glow light is your preferred pick. This piece is best suited used in a clustered hanging way.

**Product Feature** 

Product No.: LG-005

Color: White Frosted

Lamp Type: G9

Size: D-7" H-6"

If you love the lights, camera, action vibe! These hollow hanging lights are lovely addition to have in your homes and other spaces. Made from material that stays at a minimal heat temperature, these lights emit the best soft glowing light one enjoys being into.