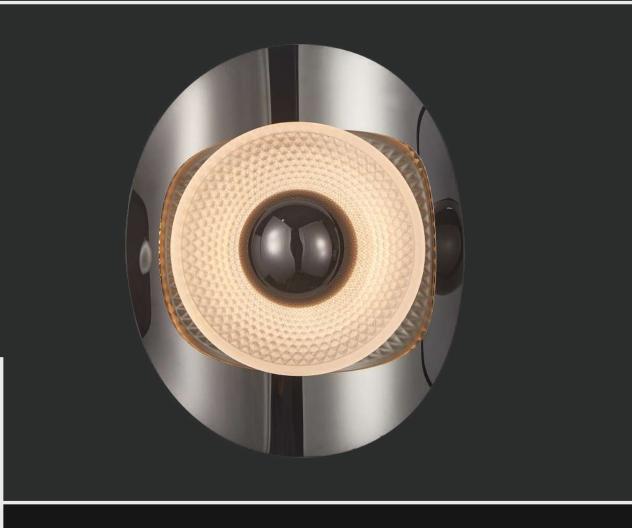

Product No.: LG-056

Color: Gold Finish

Size: D-9" H-11"

A gun-metal finish light acessory is the new trend. Avaliable in matte gray colour, this round canopy light is a mood

Product No.: LG-057

Color : Gunmetal Black

Lamp Type: 15W WW

115 \

A gun-metal finish light acessory is the new trend. Avaliable in matte gray colour, this round canopy light is a mood setter.

Product No.: LG-059

Size: D-14" H-16"

Color : Gunmetal Black

A gun-metal finish light acessory is the new trend. Avaliable in matte gray colour, this round canopy light is a mood setter.

Product No.: LG-063

Color : Gunmetal Black

Size: D-18" H-20"

Lamp Type: 20W WW