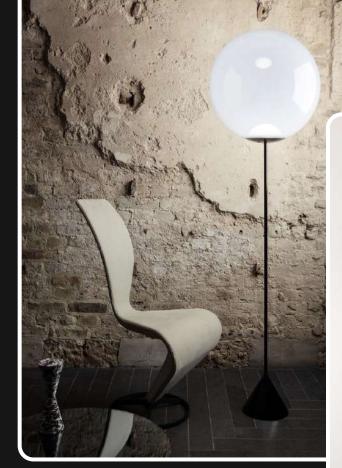

The crafted orb shapped lamp is a right fit for a reading corner or a space that demands traditional light fall. Brighten all the corners with this floor lamp

Product No.: LG-011

Color : Black + Milky Glass

Lamp Type: 15W WW

Size: D-14" H-68"

Slanted stand is the unique structured feature of this pretty and elegant midly flushed light. For the peek over feel to any room, this light is a perfect tease.

Product No.: LG-012