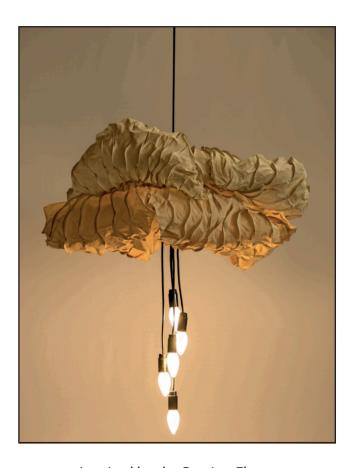

### **Cloud Pendant Lamp**

Handcrafted with natural fibre paper & copper wires

Sculpted wire banana fibre paper (BP)

### Order code

| BP | JPSP0294 | JPSP0705 | JPSP0295 |
|----|----------|----------|----------|

Not inclusive of LED