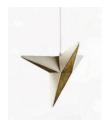

### Flight of Birds - Single Pendant Lamp

Handcrafted with natural fibre paper

Crushed Banana (CB)

#### Sizes

30 cm L 20 cm W 10 cm H 40 cm L 30 cm W 20 cm H

#### Order code

CB

JPSP0289

JPSP0288

Wire lengths, quantity and ceiling canopy can be customized to required sizes. Inclusive of LED

Inspired by the Birds

Inspired by the freedom of bird flight, these pendant lamps bestow a poetic charm and grace to your interiors.