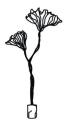

## Gingko Floor Lamp

Handcrafted with natural fibre paper, copper and stone

Natural fibre paper (BP)

#### Sizes

2 arms 60 cm D 140 cm H

#### Order code

BP JPSP0337

Not inclusive of LED

Inspired by Urban Cityscape