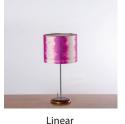

### Tower - Shibori Table Lamp

Handcrafted with natural fibre paper, dyed using the japanese technique of Shibori

(SB)

Sizes