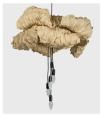

### **Canopy Chandelier**

Handcrafted with sculpted banana fibre paper & copper wire

Sculpted Wire Coco Flower **Shade Option** (CF)

**Dry Flower** Shade Option (DF)

#### Sizes

| 3 arms  |  |
|---------|--|
| 90 cm D |  |
| 20 cm H |  |

5 arms 90 cm D 120 cm H

8 arms 120 cm D 150 cm H

### Order code

| CF | JPSP0555 | JPSP0553 | JPSP0557 |
|----|----------|----------|----------|
| DF | JPSP0556 | JPSP0554 | JPSP0558 |

Not inclusive of LED