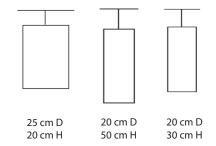

## **Tube Pendant Lamp**

Handcrafted with various natural materials and techniques.

Crushed (CB/ CL)

# Sizes

#### Order code

| СВ | JPSP0321 | JPSP0201 |
|----|----------|----------|
| CL | JPSP0043 | JPSP0250 |

Not inclusive of LED

Inspired by Urban Cityscape