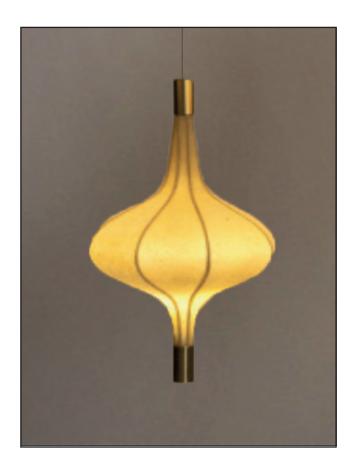

Fibre Paper (CB)

#### Sizes



25 cm H

30 cm D 35 cm H 40 cm D 50 cm H

#### Order code

CB JPSP0788 JPSP0789 JPSP0790

Wire lengths, quantity of the dandelions and ceiling canopy can be customized to required sizes.
Inclusive of LED



12V 1.5-2.5W driver



Inspired by the Dandelions

Leaves of a deciduous forest, waves that break the surface of the sea and ephemeral natural forms find expression in Elements, where we sculpt, fold, layer, crease and crush our handmade paper into organic shapes.

## **Dandelions - Cluster Pendant Lamp**

Handcrafted with various natural materials and techniques





Crushed Banana Fibre Paper (CB)

| _ |  |  |
|---|--|--|
|   |  |  |



Wire lengths, quantity of the dandelions and ceiling canopy can be customized to required sizes.

Inclusive of LED





#### Inspired by Nature

With inspiration from the ephemeral forms in nature, we have created Lumina- a drop-down chandelier we handcrafted from banana fibre paper and ideal for all residences and corporate spaces.

## Lumina Pendant Lamp(small)

Handcrafted with various natural materials and techniques







Banana Fibre Paper (CB)

#### Sizes



35 cm L 35 cm W 50 cm H

#### Order code

CB JPSP1332

Wire lengths, quantity of the elements and ceiling wooden panel can be customized.
Inclusive of LED







Inspired by Nature

With inspiration from the ephemeral forms in nature, we have created Lumina- a drop-down chandelier we handcrafted from banana fibre paper and ideal for all residences and corporate spaces.

## Lumina Pendant Lamp(medium)

Handcrafted with various natural materials