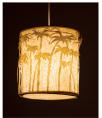

### Inspired by the Forest

This collection draws from the forest as it goes through various seasons. The textures change from soft and gentle to rugged and dramatic, these designs are sculptural and organic.

### **Canopy Chandelier**

Handcrafted with sculpted banana fibre paper & copper wire

Sculpted Wire Coco Flower **Shade Option** (CF)

**Dry Flower** Shade Option (DF)