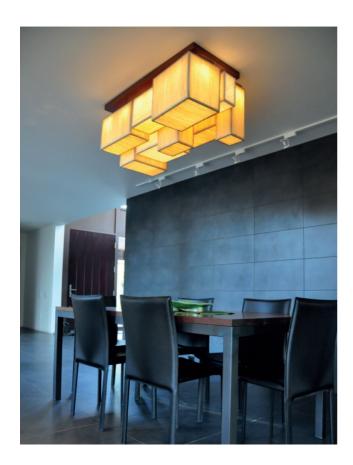

## Waves Ceiling lamp

Handcrafted with natural fibre paper, copper wires with a wooden frame

Crushed Banana Lokta paper (CB/ CL)

Can be customised for wall as well

#### Sizes

120 cm L 60 cm W 20 cm H

#### Order code

CB JPSP0136 CL JPSP0327

Can be customized to required sizes. Inclusive of LED Tubelight