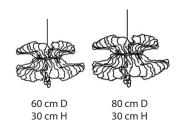

### **Canopy Chandelier**

Handcrafted with sculpted banana fibre paper & copper wire

Sculpted Wire Coco Flower **Shade Option** (CF)

**Dry Flower** Shade Option (DF)

#### Sizes

| 3 arms  |  |
|---------|--|
| 90 cm D |  |
| 20 cm H |  |

5 arms 90 cm D 120 cm H

8 arms 120 cm D 150 cm H

### Order code

| CF | JPSP0555 | JPSP0553 | JPSP0557 |
|----|----------|----------|----------|
| DF | JPSP0556 | JPSP0554 | JPSP0558 |

Not inclusive of LED