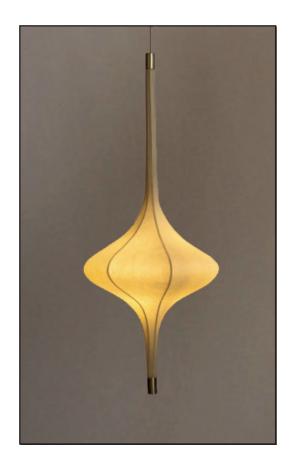

## Meander Pendant Lamp

Handcrafted with natural fibre paper

Banana fibre paper (BP)

#### Sizes

50 cm D 50 cm H

#### Order code

BP JPSP0820

Each piece of light is unique and the shape may vary. Not inclusive of LED