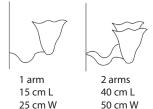

## Enya Floor Lamp

Handcrafted with natural fibre paper

Sculpted Wire Banana fibre paper (BP)

Pendant version also available

#### Sizes

45 cm L 45 cm W 15 cm H