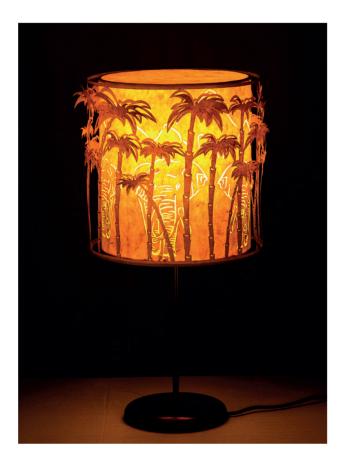

### Inspired by Urban Cityscape

This collection is inspired by the the urban landscape - skylines, building blocks, geometric shapes and architectural elements. The designs are minimalist in nature and easy to use in spaces.

### **Drum Pendant Lamp**

Handcrafted with various natural materials and techniques

Crushed Banana (CB)