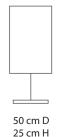

## Meander Pendant Lamp

Handcrafted with natural fibre paper

Banana fibre paper (BP)

#### Sizes

50 cm D 50 cm H

#### Order code

BP JPSP0820

Each piece of light is unique and the shape may vary. Not inclusive of LED