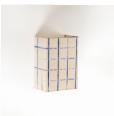

# Brick Wall Lamp

Handcrafted with natural fibre paper

Crushed Banana Crushed Lokta (CB/CL)

### Sizes

20 cm L 10 cm W 25 cm H

### Order code

CB JPSP0118

CL JPSP0384

Inspired by Urban Cityscape

This collection is inspired by architectural elements of the urban landscape. The designs are minimalist and contemporary.