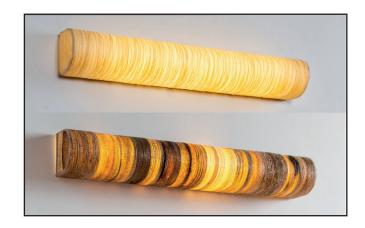

### Wall Tube Edge Lamp

Handcrafted with various natural materials

Crushed Banana Crushed Lokta (CB/ CL)

Banana bark (BB)

Woven (WN)

#### Sizes

# Inspired by Urban Cityscape

This collection is inspired by the the urban landscape - skylines, building blocks, geometric shapes and architectural elements. The designs are minimalist in nature and easy to use in spaces.

70 cm L 130 cm L 15 cm W 15 cm W 15 cm H 15 cm H

### Order code

| СВ | JPSP0147 | JPSP0099 |
|----|----------|----------|
| CL | JPSP0443 | JPSP0442 |
| BB | JPSP0087 | JPSP0098 |
| WN | JPSP0444 | JPSP0142 |
|    |          |          |

Not inclusive of LED

# Wall Tube Curved Lamp

Handcrafted with various natural materials

Crushed Banana Crushed Lokta (CB/ CL)

Banana bark (BB)

Woven (WN)

#### Sizes

| 70 cm L | 130 cm L |
|---------|----------|
| 15 cm W | 15 cm W  |
| 15 cm H | 15 cm H  |

### Order code

| CB | JPSP0088 | JPSP0387 |
|----|----------|----------|
| CL | JPSP0386 | JPSP0385 |
| BB | JPSP0090 | JPSP0086 |
| WN | JPSP0240 | JPSP0088 |
|    |          |          |

Not inclusive of LED