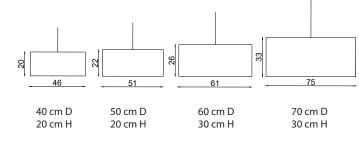

### **Drum Pendant Lamp**

Handcrafted with various natural materials and techniques

Crushed Banana (CB)

#### Sizes

#### Order code

| СВ | JPSP0020 | JPSP0290 | JPSP0291 | JPSP0156 |
|----|----------|----------|----------|----------|
|    | 1 No.s   | 1 No.s   | 3 No.s   | 4 No.s   |

Suspension can be customized Not inclusive of LED