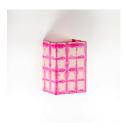

# Brick Wall Lamp

Handcrafted with natural fibre paper

Crushed Banana Crushed Lokta (CB/CL)

### Sizes

20 cm L 10 cm W 25 cm H

### Order code

CB JPSP0118

CL JPSP0384

Inspired by Urban Cityscape

This collection is inspired by architectural elements of the urban landscape. The designs are minimalist and contemporary.