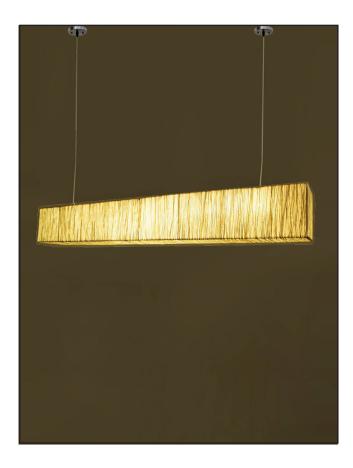

### Inspired by Urban Cityscape

This collection is inspired by the the urban landscape - skylines, building blocks, geometric shapes and architectural elements. The designs are minimalist in nature and easy to use in spaces.

### **Drum Pendant Lamp**

Handcrafted with various natural materials and techniques

Crushed Banana (CB)

#### Sizes

#### Order code

| СВ | JPSP0020 | JPSP0290 | JPSP0291 | JPSP0156 |
|----|----------|----------|----------|----------|
|    | 1 No.s   | 1 No.s   | 3 No.s   | 4 No.s   |

Suspension can be customized Not inclusive of LED