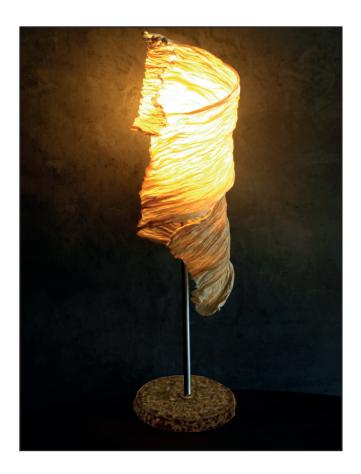

## Freefall Floor Lamp

Handcrafted with natural fibre paper, copper and stone

Natural fibre paper (BP)

Table version also available

#### Order code

BP JPSP0613

JPSP0585

Not inclusive of LED

Warm white

Inspired by the Natural Forms

Leaves of a deciduous forest, waves that break the surface of the seaand ephemeral natural forms find expression in Elements, where we sculpt, fold, layer, crease and crush our handmade paper into organic shapes.