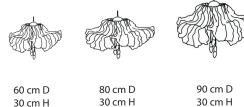

### **Oyster Mushroom Pendant Lamp**

Handcrafted with natural fibre paper

Crushed Banana Crushed Lokta (CB/ CL)

#### Sizes

| 90 | cm | D |
|----|----|---|
| 20 | cm | Η |

120 cm D 20 cm H

150 cm D 20 cm H

JPSP0280 JPSP0279