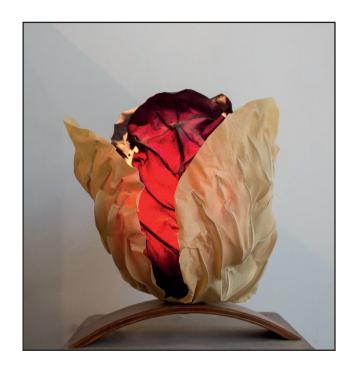

## Freefall Floor Lamp

Handcrafted with natural fibre paper, copper and stone

Natural fibre paper (BP)

Table version also available

#### Sizes

5 arms 10 cm D 15 cm H

8 arms 10 cm D 15 cm H

#### Order code

BP JPSP0613

JPSP0585

Not inclusive of LED

Warm white

Inspired by the Natural Forms

Leaves of a deciduous forest, waves that break the surface of the seaand ephemeral natural forms find expression in Elements, where we sculpt, fold, layer, crease and crush our handmade paper into organic shapes.