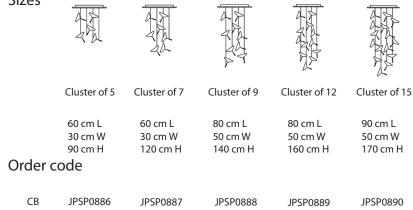

### Flight of Birds - Cluster Pendant Lamp

Handcrafted with natural fibre paper

Crushed Banan (CB)

#### Sizes

Cluster of 5

30 cm D

90 cm H

Cluster of 7

40 cm D

110 cm H

Cluster of 9

50 cm D

120 cm H

Cluster of 12 Cluster of 15 60 cm D 80 cm D 120 cm H 140 cm H

#### Order code

CB JPSP0566 JPSP0567 JPSP0568 JPSP0569 JPSP0570

Wire lengths, quantity and ceiling wooden panel can be customized to required sizes. Inclusive of LED