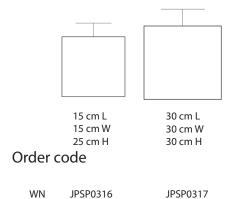

### **Cube Pendant Lamp**

Handcrafted with various natural materials and techniques

Crushed Banana Crushed Lokta (CB/ CL)

#### Sizes

15 cm L 30 cm L 15 cm W 30 cm W 25 cm H 30 cm H

#### Order code

| CB | JPSP0314 | JPSP0193 |
|----|----------|----------|
| CL | JPSP0311 | JPSP0312 |

Inspired by Urban Cityscape