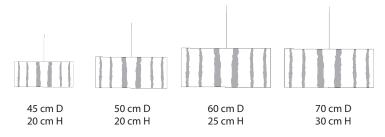

### **Drum Pendant Lamp**

Handcrafted with various natural materials and techniques

Woven (WN)

### Sizes

#### Order code

| WN | JPSP0292 | JPSP0025 | JPSP0138 | JPSP0293 |
|----|----------|----------|----------|----------|
|    | 1 No.s   | 1 No.s   | 3 No.s   | 4 No.s   |

Suspension can be customized Not inclusive of LED