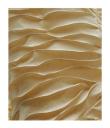

Paper can be made from the fibres of most plants but some plants have the properties tomake very strong and durable paper. After all, well preserved manuscripts, paintings andbooks have lasted centuries.

While most handmade paper in India is made from the fibres of cotton hosiery, jute and bagasse (sugarcane waste), the paper in Jenny's studio is made from banana fibre and lokta (mulberry family) because they are very strong. However, strong fibres require a different process and take a longer time to make.

The paper making process used is the traditional one, using no harsh chemicals, hand-lifting the sheets and drying it naturally which gives the paper extra strength. Jenny has developed a unique process to make really translucent paper that is ideal for lighting. Each sheet takes about four days to make and the resulting paper is strong enough to texture and sculpt. Since the entire process is in-house, her studio has probably done with paper what no one else in the country has.