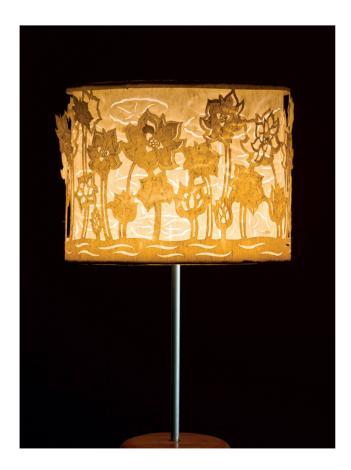

### Inspired by the Shadow Puppets

Inspired by the whimsy and art of traditional shadow puppetry native to South India and Indonesia, Shadow Play is a dance of light, shade and fine cutwork in our lokta and banana fibre paper.

### Shadow Play - Lotus Pendant Lamp

Paper cut layers with natural fibre paper

Banana fibre (BP)

Table version also available