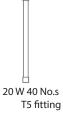

## Waves Ceiling lamp

Handcrafted with natural fibre paper, copper wires with a wooden frame

Crushed Banana Lokta paper (CB/ CL)

Can be customised for wall as well

#### Order code

CB JPSP0136 CL JPSP0327

Can be customized to required sizes. Inclusive of LED Tubelight