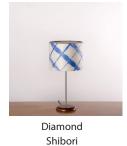

### Order code

BP JPSP0060 LP JPSP0355

Stone Colour may vary as per availibility Not inclusive of LED

Dori explores the nuances of textile techniques in paper. Inspired by the Japanese philosophy of 'mottainai' (no waste) and art of 'shibori' (tie and dye), the shades are either woven from leftover paper scraps on a handloom or clamp and tie-dyed to create patterns.

### Tower - Shibori Table Lamp

Handcrafted with natural fibre paper, dyed using the japanese technique of Shibori

(SB)

Sizes

### Order code

|    |         | Star     | Diamond  | Linear   |
|----|---------|----------|----------|----------|
| SB | Blue    | JPSP0597 | JPSP0598 | JPSP0599 |
|    | Orange  | JPSP0594 | JPSP0595 | JPSP0596 |
|    | Magenta | JPSP0591 | JPSP0592 | JPSP0593 |