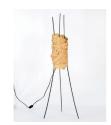

## Gingko Floor Lamp

Handcrafted with natural fibre paper, copper and stone

Natural fibre paper (BP)

#### Sizes

2 arms 60 cm D 140 cm H

#### Order code

BP JPSP0337

Not inclusive of LED

Inspired by Urban Cityscape