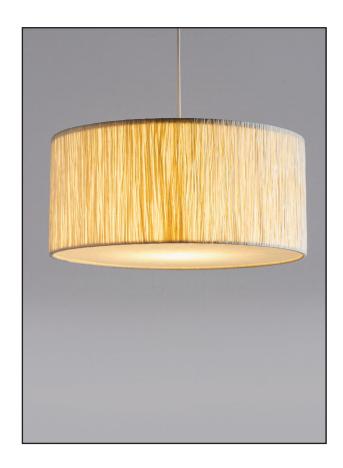

### **Drum Pendant Lamp**

Handcrafted with various natural materials and techniques

Crushed Banana (CB)

#### Order code

| СВ | JPSP0020 | JPSP0290 | JPSP0291 | JPSP0156 |
|----|----------|----------|----------|----------|
|    | 1 No.s   | 1 No.s   | 3 No.s   | 4 No.s   |

Suspension can be customized Not inclusive of LED