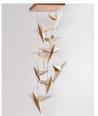

#### Order code

BP JPSP0429

Not inclusive of LED

Inspired by the Birds

Inspired by the freedom of bird flight, these pendant lamps bestow a poetic charm and grace to your interiors.

### Flight of Birds - Single Pendant Lamp

Handcrafted with natural fibre paper

Crushed Banana (CB)

#### Sizes

30 cm L 20 cm W 10 cm H 40 cm L 30 cm W 20 cm H

#### Order code

CB

JPSP0289

JPSP0288

Wire lengths, quantity and ceiling canopy can be customized to required sizes. Inclusive of LED

Inspired by the Birds

Inspired by the freedom of bird flight, these pendant lamps bestow a poetic charm and grace to your interiors.