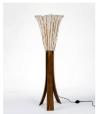

## Freefall Floor Lamp

Handcrafted with natural fibre paper, copper and stone

Natural fibre paper (BP)

Table version also available