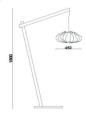

### Inspired by the Forest

This collection draws from the forest as it goes through various seasons. The textures change from soft and gentle to rugged and dramatic, these designs are sculptural and organic.

### **Canopy Chandelier**

Handcrafted with sculpted banana fibre paper & copper wire

Sculpted Wire Coco Flower **Shade Option** (CF)

**Dry Flower** Shade Option (DF)

#### Sizes

| 3 arms  |  |
|---------|--|
| 90 cm D |  |
| 20 cm H |  |

5 arms 90 cm D 120 cm H

8 arms 120 cm D 150 cm H

### Order code

| CF | JPSP0555 | JPSP0553 | JPSP0557 |
|----|----------|----------|----------|
| DF | JPSP0556 | JPSP0554 | JPSP0558 |

Not inclusive of LED