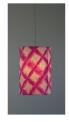

### Tower Shibori Pendant Lamp

Handcrafted with natural fibre paper & copper wires

Blue Line (SB)

Megenta Diamond

Orange Diamond

Blue star

Sizes

30 cm D 20 cm H

#### Order code

SB JPSP0816 Blue star JPSP0817 Megenta diamond JPSP0818 Orange diamond JPSP0819 Blue line

Not inclusive of LED

Inspired by the Sea

This collection is inspired by the elements and creatures of the sea. From fluid forms to unique shapes, the sea is full of surprises.