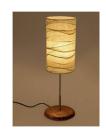

## Meander Pendant Lamp

Handcrafted with natural fibre paper

Banana fibre paper (BP)

#### Sizes

50 cm D 50 cm H

#### Order code

BP JPSP0820

Each piece of light is unique and the shape may vary. Not inclusive of LED