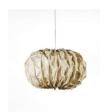

### Origami Mushroom

Handcrafted with natural fibre paper

Natural fibre paper (BP)

#### Sizes

76 cm D 15 cm H

90 cm D 15 cm H

### Order code

BP JPSP0334

JPSP0334

Not inclusive of LED