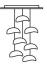

### Inspired by the Forest

This collection draws from the forest as it goes through various seasons. The textures change from soft and gentle to rugged and dramatic, these designs are sculptural and organic.

### **Canopy Chandelier**

Handcrafted with sculpted banana fibre paper & copper wire

Sculpted Wire Coco Flower **Shade Option** (CF)

**Dry Flower** Shade Option (DF)

#### Sizes

| 3 arms  |  |
|---------|--|
| 90 cm D |  |
| 20 cm H |  |

5 arms 90 cm D 120 cm H

8 arms 120 cm D 150 cm H

### Order code

| CF | JPSP0555 | JPSP0553 | JPSP0557 |
|----|----------|----------|----------|
| DF | JPSP0556 | JPSP0554 | JPSP0558 |

Not inclusive of LED