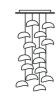

### Inspired by the Forest

This collection draws from the forest as it goes through various seasons. The textures change from soft and gentle to rugged and dramatic, these designs are sculptural and organic.

### **Canopy Chandelier**

Handcrafted with sculpted banana fibre paper & copper wire

Sculpted Wire Coco Flower **Shade Option** (CF)

**Dry Flower** Shade Option (DF)

#### Sizes

| 3 arms  |  |
|---------|--|
| 90 cm D |  |
| 20 cm H |  |

5 arms 90 cm D 120 cm H

8 arms 120 cm D 150 cm H

### Order code

| CF | JPSP0555 | JPSP0553 | JPSP0557 |
|----|----------|----------|----------|
| DF | JPSP0556 | JPSP0554 | JPSP0558 |

Not inclusive of LED