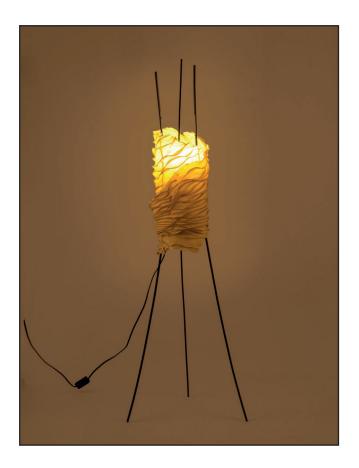

# FLOOR LIGHTS

Inspired by the Forest

This collection draws from the forest as it goes through various seasons. The textures change from soft and gentle to rugged and dramatic.

These designs are sculptural and dramatic.

## Freefall Floor Lamp

Handcrafted with natural fibre paper, copper and stone

Natural fibre paper (BP)

Table version also available

#### Sizes

5 arms 10 cm D 15 cm H

8 arms 10 cm D 15 cm H

#### Order code

BP JPSP0613

JPSP0585

Not inclusive of LED

Warm white

Inspired by the Natural Forms

Leaves of a deciduous forest, waves that break the surface of the seaand ephemeral natural forms find expression in Elements, where we sculpt, fold, layer, crease and crush our handmade paper into organic shapes.