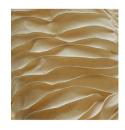

Paper can be made from the fibres of most plants but some plants have the properties tomake very strong and durable paper. After all, well preserved manuscripts, paintings andbooks have lasted centuries.

While most handmade paper in India is made from the fibres of cotton hosiery, jute and bagasse (sugarcane waste), the paper in Jenny's studio is made from banana fibre and lokta (mulberry family) because they are very strong. However, strong fibres require a different process and take a longer time to make.

The paper making process used is the traditional one, using no harsh chemicals, hand-lifting the sheets and drying it naturally which gives the paper extra strength. Jenny has developed a unique process to make really translucent paper that is ideal for lighting. Each sheet takes about four days to make and the resulting paper is strong enough to texture and sculpt. Since the entire process is in-house, her studio has probably done with paper what no one else in the country has.

### Material swatches & codes

Variations in colour and texture are intrinsic to our paper and lights because they are handcrafted and part of the aesthetics