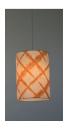

### Tower Shibori Pendant Lamp

Handcrafted with natural fibre paper & copper wires

Blue Line (SB)

Megenta Diamond

Orange Diamond

Blue star

Sizes

30 cm D 20 cm H

#### Order code

SB JPSP0816 Blue star JPSP0817 Megenta diamond JPSP0818 Orange diamond JPSP0819 Blue line

Not inclusive of LED

Inspired by the Sea

This collection is inspired by the elements and creatures of the sea. From fluid forms to unique shapes, the sea is full of surprises.