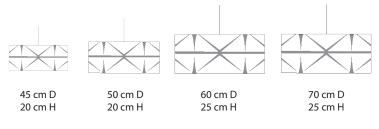

### **Drum Pendant Lamp**

Handcrafted with various natural materials and techniques

Crushed Banana (CB)

#### Sizes

#### Order code

| СВ | JPSP0020 | JPSP0290 | JPSP0291 | JPSP0156 |
|----|----------|----------|----------|----------|
|    | 1 No.s   | 1 No.s   | 3 No.s   | 4 No.s   |

Suspension can be customized Not inclusive of LED