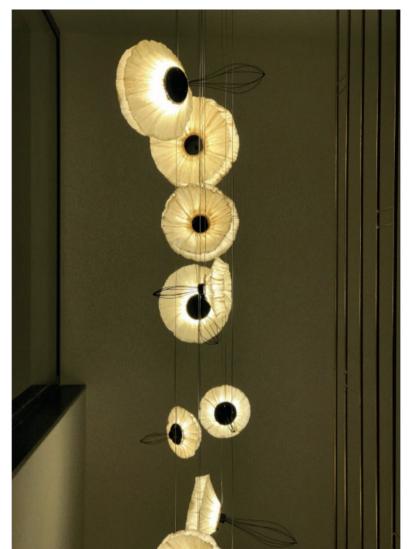

### **Canopy Chandelier**

Handcrafted with sculpted banana fibre paper & copper wire

Sculpted Wire Coco Flower **Shade Option** (CF)

**Dry Flower** Shade Option (DF)

#### Sizes

| 3 arms  |  |
|---------|--|
| 90 cm D |  |
| 20 cm H |  |

5 arms 90 cm D 120 cm H

8 arms 120 cm D 150 cm H

### Order code

| CF | JPSP0555 | JPSP0553 | JPSP0557 |
|----|----------|----------|----------|
| DF | JPSP0556 | JPSP0554 | JPSP0558 |

Not inclusive of LED