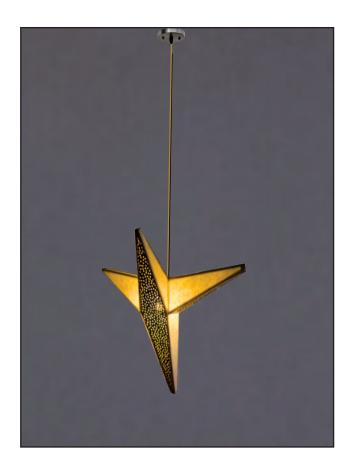

### **Passion Flower Pendant Lamp**

Handcrafted with sculpted banana fibre paper & copper wires

Banana fibe (BP)

#### Sizes

#### Order code

BP JPSP0029 JPSP0030 JPSP0121

Not inclusive of LED

Inspired by the Passion Flower

This collection is inspired by the elements and creatures of the sea. From fluid forms to unique shapes, the sea is full of surprises.