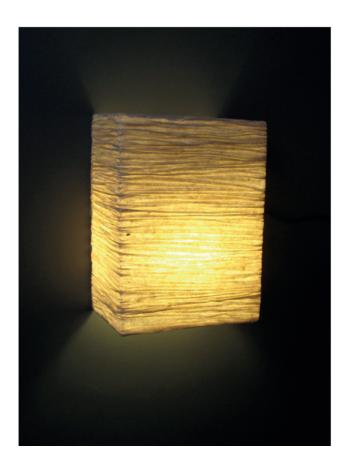

## Enya Floor Lamp

Handcrafted with natural fibre paper

Sculpted Wire Banana fibre paper (BP)

Pendant version also available

#### Sizes

45 cm L 45 cm W 15 cm H

#### Order code

BP JPSP1253

Each shade is unique and the shape may vary. Not inclusive of LED