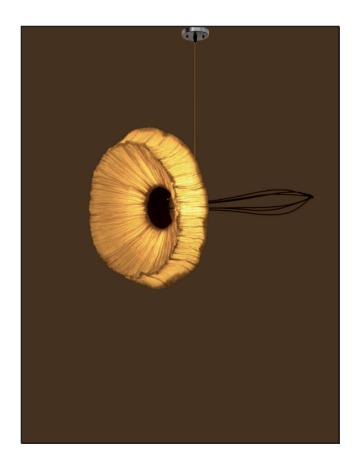

### **Oyster Mushroom Pendant Lamp**

Handcrafted with natural fibre paper

Crushed Banana Crushed Lokta (CB/ CL)

#### Sizes

| 90 | cm | D |
|----|----|---|
| 20 | cm | Η |

120 cm D 20 cm H

150 cm D 20 cm H

JPSP0280 JPSP0279

### Order code

| CB | JPSP0028 | JPSP0125 |  |
|----|----------|----------|--|
| CL | JPSP0278 | JPSP0120 |  |

Not inclusive of LED

Inspired by the Mushroom

Leaves of a deciduous forest, waves that break the surface of the sea and ephemeral natural forms find expression in Elements, where we sculpt, fold, layer, crease and crush our handmade paper into organic shapes.