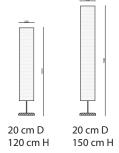

#### Helix Floor Lamp

Handcrafted with natural fibre paper, SS stem and wooden or stone base

Crushed Banana Crushed Lokta (CB/ CL)

Option of wooden base

Hanging and table version also available

#### Sizes

20 cm D 20 cm H 120 cm H

20 cm D 20 cm W 150 cm H

#### Order code

CB - Stone Base JPSP0339 JPSP0340
CL - Stone Base JPSP0113 JPSP0007

Inclusive of LED

Inspired by Urban Cityscape

#### Order code

CB - Wood Base JPSP0408 JPSP0409
CL - Wood Base JPSP0006 JPSP0224

Inclusive of LED