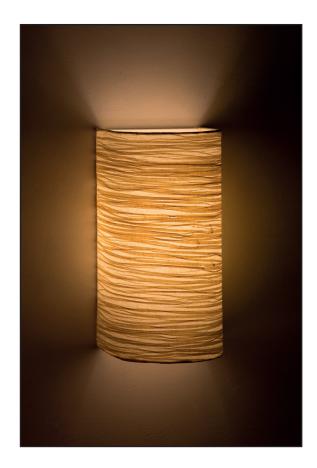

# Brick Wall Lamp

Handcrafted with natural fibre paper

Crushed Banana Crushed Lokta (CB/CL)

### Sizes

20 cm L 10 cm W 25 cm H

### Order code

CB JPSP0118

CL JPSP0384

Inspired by Urban Cityscape

This collection is inspired by architectural elements of the urban landscape. The designs are minimalist and contemporary.