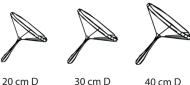

### **Canopy Chandelier**

Handcrafted with sculpted banana fibre paper & copper wire

Sculpted Wire Coco Flower **Shade Option** (CF)

**Dry Flower** Shade Option (DF)

#### Sizes

| 3 arms  |  |
|---------|--|
| 90 cm D |  |
| 20 cm H |  |

5 arms 90 cm D 120 cm H

8 arms 120 cm D 150 cm H

### Order code

| CF | JPSP0555 | JPSP0553 | JPSP0557 |
|----|----------|----------|----------|
| DF | JPSP0556 | JPSP0554 | JPSP0558 |

Not inclusive of LED