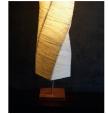

### Inspired by the Forest

This collection draws from the forest as it goes through various seasons. The textures change from soft and gentle to rugged and dramatic, these designs are sculptural and organic.

### **Canopy Chandelier**

Handcrafted with sculpted banana fibre paper & copper wire

Sculpted Wire Coco Flower **Shade Option** (CF)

**Dry Flower** Shade Option (DF)