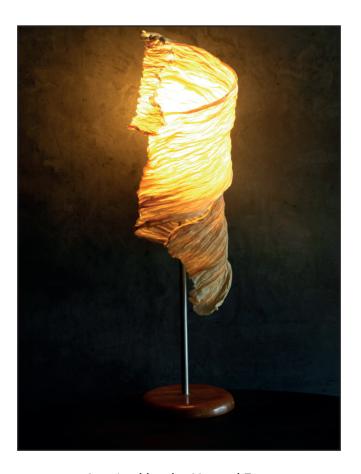

## Enya Floor Lamp

Handcrafted with natural fibre paper

Sculpted Wire Banana fibre paper (BP)

Pendant version also available

#### Sizes

45 cm L 45 cm W 15 cm H

#### Order code

BP JPSP1253

Each shade is unique and the shape may vary. Not inclusive of LED