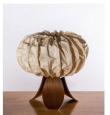

## Cocoon Floor Lamp

Handcrafted with natural fibre paper with a metal base

Natural fibre paper (BP)

#### Sizes

#### Order code

BP JPSP0229

Not inclusive of LED

Warm white

LED E-27 9-13 W

Inspired by the Natural Forms

Leaves of a deciduous forest, waves that break the surface of the sea and ephemeral natural forms find expression in Elements, where we sculpt, fold, layer, crease and crush our handmade paper into organic shapes.