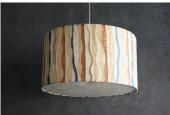

### **Drum Pendant Lamp**

Handcrafted with various natural materials and techniques

Crushed Banana (CB)

#### Sizes

#### Order code

| СВ | JPSP0020 | JPSP0290 | JPSP0291 | JPSP0156 |
|----|----------|----------|----------|----------|
|    | 1 No.s   | 1 No.s   | 3 No.s   | 4 No.s   |

Suspension can be customized Not inclusive of LED