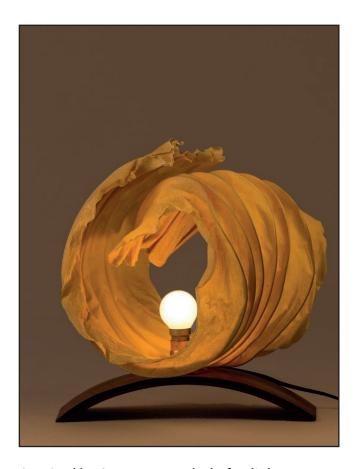

### Flame Of The Forest Table Lamp

Handcrafted with banana fibre paper, with a bent veneered ply base

Sculpted Wire Banana fibre paper (SW)

Convex base

Concave base

#### Sizes

61

60 cm L 30 cm B 50 cm H

### Order code

SW- Concave JPSP0048

SW- Convex JPSP0707

Inspired by the Sea

This collection is inspired by the elements and creatures of the sea. From fluid forms to unique shapes, the sea is full of surprises.