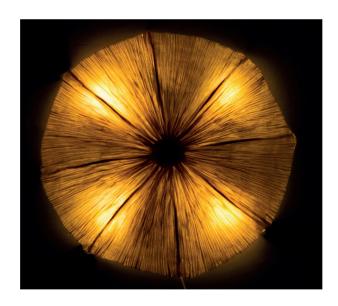

## "The magic of Paper and Light lies in the eloquence of shadows"

Jenny Pinto is a studio handmade papermaker in India, based in Bangalore. Her studio in Bellandur is one of Bangalore's first green buildings.

Her designs are really about how shadow plays with light. Textured and sculpted for drama, whether the light is on or not, her lights add a lot of warmth and depth to a space. Inspired by natural and urban landscape, the designs are artisanal, contemporary, subtle yet dramatic and green.

The paper making process used is the traditional one, using no harsh chemicals, hand-lifting the sheets and drying it naturally which gives the paper extra strength. Jenny has developed a unique process to make really translucent paper that is ideal for lighting. Each sheet takes about four days to make and the resulting paper is strong enough to texture and sculpt. Since the entire process is in-house, her studio has probably done with paper what no one else in the country has.