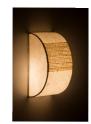

# WALL LIGHTS

Inspired by the Natural Forms

Leaves of a deciduous forest, waves that break the surface of the sea and ephemeral natural forms find expression in Elements, where we sculpt, fold, layer, crease and crush our handmade paper into organic shapes.

### Lily Wall Lamp

Handcrafted with banana fibre paper, copper and wood

Sculpted Crush (SC)