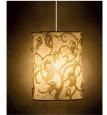

### Shadow Play - Lotus Pendant Lamp

Paper cut layers with natural fibre paper

Banana fibre (BP)

Table version also available

#### Sizes

30 cm D 20 cm H

#### Order code

BP JPSP0269

Not inclusive of LED

Inspired by the Shadow Puppets

Inspired by the whimsy and art of traditional shadow puppetry native to South India and Indonesia, Shadow Play is a dance of light, shade and fine cutwork in our lokta and banana fibre paper.