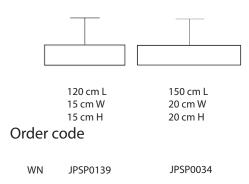

#### Sizes

 120 cm L
 150 cm L

 15 cm W
 20 cm W

 15 cm H
 20 cm H

#### Order code

CB JPSP0140 JPSP0033
CL JPSP0583 JPSP0200

Inspired by Urban Cityscape