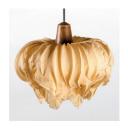

### **Canopy Chandelier**

Handcrafted with sculpted banana fibre paper & copper wire

Sculpted Wire Coco Flower **Shade Option** (CF)

**Dry Flower** Shade Option (DF)

#### Sizes

| 3 arms  |  |
|---------|--|
| 90 cm D |  |
| 20 cm H |  |

5 arms 90 cm D 120 cm H

8 arms 120 cm D 150 cm H

### Order code

| CF | JPSP0555 | JPSP0553 | JPSP0557 |
|----|----------|----------|----------|
| DF | JPSP0556 | JPSP0554 | JPSP0558 |

Not inclusive of LED