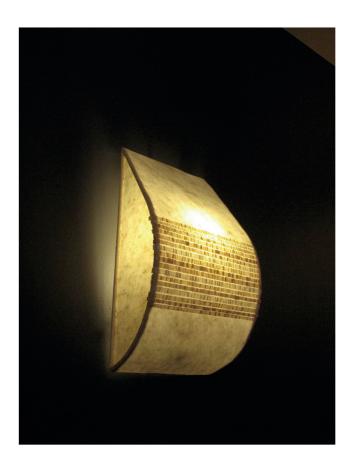

### **Drum Pendant Lamp**

Handcrafted with various natural materials and techniques

Crushed Banana (CB)

#### Sizes

#### Order code

| СВ | JPSP0020 | JPSP0290 | JPSP0291 | JPSP0156 |
|----|----------|----------|----------|----------|
|    | 1 No.s   | 1 No.s   | 3 No.s   | 4 No.s   |

Suspension can be customized Not inclusive of LED