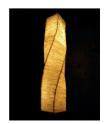

### Shadow Play - Lotus Table lamp

Paper cut layers with natural fibre paper

Banana fibre (BP)

Hanging version also available

#### Sizes

### Order code

BP - Stone Base JPSP0586
BP - Stone Base JPSP0560

Inspired by the Shadow Puppets

Inspired by the whimsy and art of traditional shadow puppetry native to South India and Indonesia, Shadow Play is a dance of light, shade and fine cutwork in our lokta and banana fibre paper.