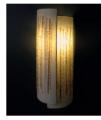

### Wall Tube Edge Lamp

Handcrafted with various natural materials

Crushed Banana Crushed Lokta (CB/ CL)

Banana bark (BB)

Woven (WN)

#### Sizes

# Inspired by Urban Cityscape

This collection is inspired by the the urban landscape - skylines, building blocks, geometric shapes and architectural elements. The designs are minimalist in nature and easy to use in spaces.

70 cm L 130 cm L 15 cm W 15 cm W 15 cm H 15 cm H

### Order code

| СВ | JPSP0147 | JPSP0099 |
|----|----------|----------|
| CL | JPSP0443 | JPSP0442 |
| BB | JPSP0087 | JPSP0098 |
| WN | JPSP0444 | JPSP0142 |
|    |          |          |

Not inclusive of LED