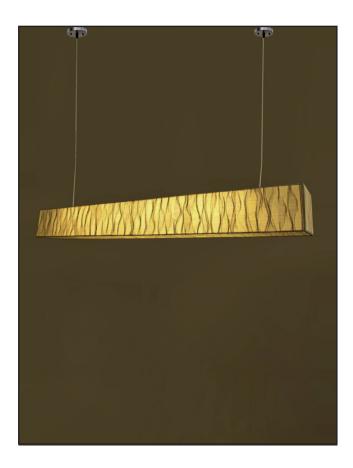

### Wall Tube Edge Lamp

Handcrafted with various natural materials

Crushed Banana Crushed Lokta (CB/ CL)

Banana bark (BB)

Woven (WN)

#### Sizes

# Inspired by Urban Cityscape

This collection is inspired by the the urban landscape - skylines, building blocks, geometric shapes and architectural elements. The designs are minimalist in nature and easy to use in spaces.

70 cm L 130 cm L 15 cm W 15 cm W 15 cm H 15 cm H

### Order code

| СВ | JPSP0147 | JPSP0099 |
|----|----------|----------|
| CL | JPSP0443 | JPSP0442 |
| BB | JPSP0087 | JPSP0098 |
| WN | JPSP0444 | JPSP0142 |
|    |          |          |

Not inclusive of LED