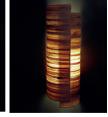

### Tower - Shibori Table Lamp

Handcrafted with natural fibre paper, dyed using the japanese technique of Shibori

(SB)

Sizes

### Order code

|    |         | Star     | Diamond  | Linear   |
|----|---------|----------|----------|----------|
| SB | Blue    | JPSP0597 | JPSP0598 | JPSP0599 |
|    | Orange  | JPSP0594 | JPSP0595 | JPSP0596 |
|    | Magenta | JPSP0591 | JPSP0592 | JPSP0593 |