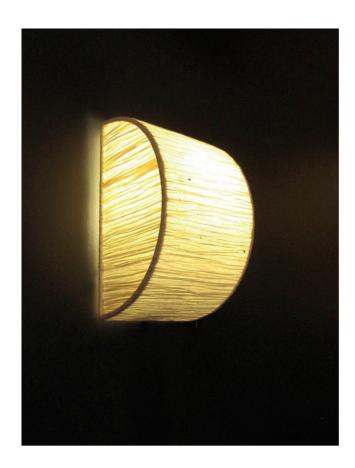

# WALL LIGHTS

Inspired by the Natural Forms

Leaves of a deciduous forest, waves that break the surface of the sea and ephemeral natural forms find expression in Elements, where we sculpt, fold, layer, crease and crush our handmade paper into organic shapes.

### Lily Wall Lamp

Handcrafted with banana fibre paper, copper and wood

Sculpted Crush (SC)