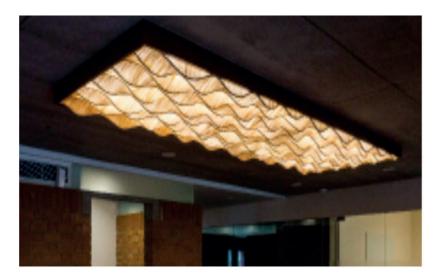

## Waves Ceiling lamp

Handcrafted with natural fibre paper, copper wires with a wooden frame

Crushed Banana Lokta paper (CB/ CL)

Can be customised for wall as well

#### Sizes

120 cm L 60 cm W 20 cm H

#### Order code

CB JPSP0136 CL JPSP0327

Can be customized to required sizes. Inclusive of LED Tubelight