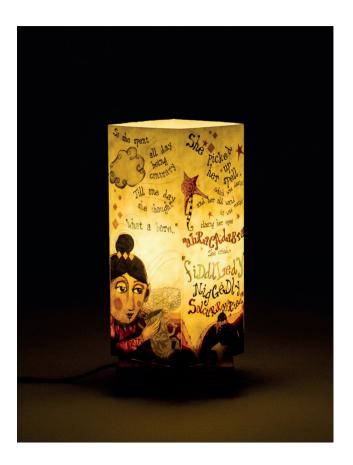

### Order code

BP JPSP0376

Inspired by the Storytelling

An endearing little tale of Fairy Mary, rendered onto a printed PVC sheet, for a table lamp handcrafted from lokta fibre paper with a pine wood base. The lamp ideal for little ones' bedsides as it manually rotates during story time.

### **Revolving Lamp**

Handcrafted with imported flex lined with lokta paper on the rotating base

Fairy Mary (Pinewood Base)

### Sizes

10 cm L 10 cm B 30 cm H

### Order code

Fairy Mary JPSP0117

Inspired by the Storytelling

Fairy tales and an endearing little tale of the Grumpus Old Grood, rendered onto a printed PVC sheet, for a table lamp handcrafted from lokta fibre paper with a pine wood base. The lamp ideal for little ones' bedsides as it manually rotates during story time.