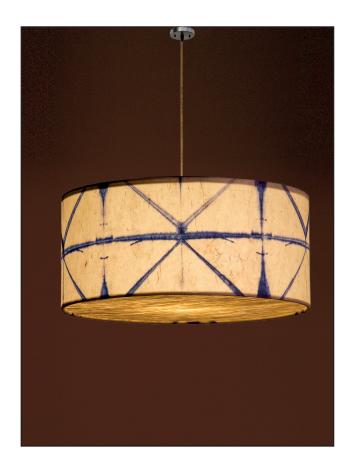

### Drum - Shibori Pendant Lamp

Handcrafted with various natural materials and techniques

#### Sizes

#### Order code

 Star
 B - JPSP0571
 O - JPSP0574
 M - JPSP0580
 G - JPSP0577

 1 No.s
 1 No.s
 3 No.s
 4 No.s

Heights can be customized Not inclusive of LED