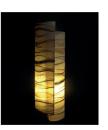

# Brick Wall Lamp

Handcrafted with natural fibre paper

Crushed Banana Crushed Lokta (CB/CL)

### Sizes

20 cm L 10 cm W 25 cm H

### Order code

CB JPSP0118

CL JPSP0384

Inspired by Urban Cityscape

This collection is inspired by architectural elements of the urban landscape. The designs are minimalist and contemporary.