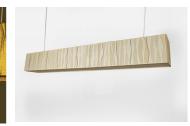

### Metro Pendant Lamp

Handcrafted with various natural materials and techniques

Crushed Banana Crushed Lokta (CB/ CL)

#### Sizes

 120 cm L
 150 cm L

 15 cm W
 20 cm W

 15 cm H
 20 cm H

#### Order code

CB JPSP0140 JPSP0033
CL JPSP0583 JPSP0200

Inspired by Urban Cityscape