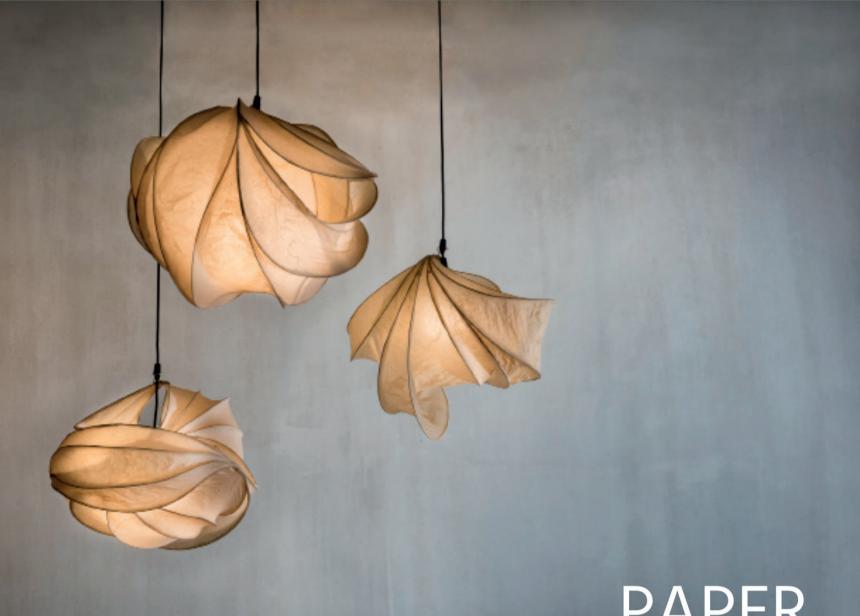

PAPER

## "The magic of Paper and Light lies in the eloquence of shadows"

Jenny Pinto is a studio handmade papermaker in India, based in Bangalore. Her studio in Bellandur is one of Bangalore's first green buildings.

Her designs are really about how shadow plays with light. Textured and sculpted for drama, whether the light is on or not, her lights add a lot of warmth and depth to a space. Inspired by natural and urban landscape, the designs are artisanal, contemporary, subtle yet dramatic and green.