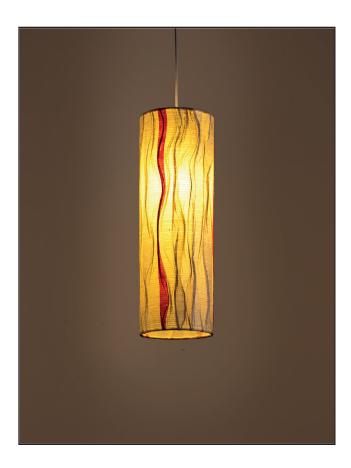

### Tower Shibori Pendant Lamp

Handcrafted with natural fibre paper & copper wires

Blue Line (SB)

Megenta Diamond

Orange Diamond

Blue star

Sizes

30 cm D 20 cm H

#### Order code

SB JPSP0816 Blue star JPSP0817 Megenta diamond JPSP0818 Orange diamond JPSP0819 Blue line

Not inclusive of LED

Inspired by the Sea

This collection is inspired by the elements and creatures of the sea. From fluid forms to unique shapes, the sea is full of surprises.