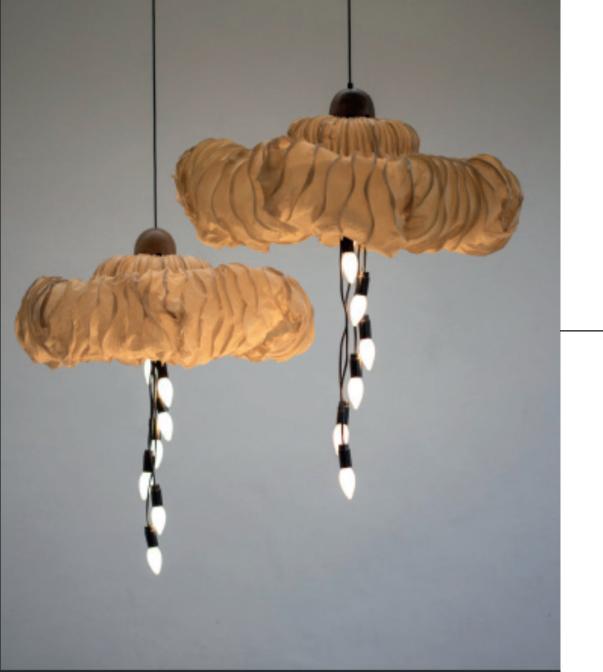

### **Cloud Pendant Lamp**

Handcrafted with natural fibre paper & copper wires

Sculpted wire banana fibre paper (BP)

### Order code

| BP | JPSP0294 | JPSP0705 | JPSP0295 |
|----|----------|----------|----------|

Not inclusive of LED