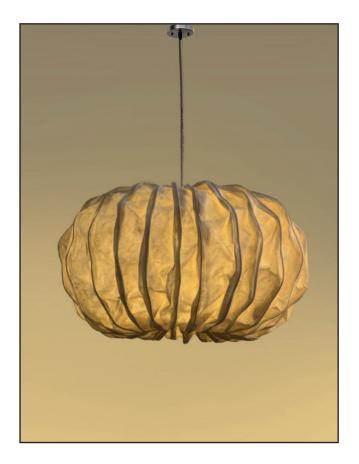

### **Oyster Mushroom Pendant Lamp**

Handcrafted with natural fibre paper

Crushed Banana Crushed Lokta (CB/ CL)

### Order code

| CB | JPSP0028 | JPSP0125 |  |
|----|----------|----------|--|
| CL | JPSP0278 | JPSP0120 |  |

Not inclusive of LED

Inspired by the Mushroom

Leaves of a deciduous forest, waves that break the surface of the sea and ephemeral natural forms find expression in Elements, where we sculpt, fold, layer, crease and crush our handmade paper into organic shapes.