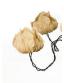

### **Oyster Mushroom Pendant Lamp**

Handcrafted with natural fibre paper

Crushed Banana Crushed Lokta (CB/ CL)

#### Sizes

| 90 | cm | D |
|----|----|---|
| 20 | cm | Η |

120 cm D 20 cm H

150 cm D 20 cm H

JPSP0280 JPSP0279

### Order code

| CB | JPSP0028 | JPSP0125 |  |
|----|----------|----------|--|
| CL | JPSP0278 | JPSP0120 |  |

Not inclusive of LED

Inspired by the Mushroom

Leaves of a deciduous forest, waves that break the surface of the sea and ephemeral natural forms find expression in Elements, where we sculpt, fold, layer, crease and crush our handmade paper into organic shapes.