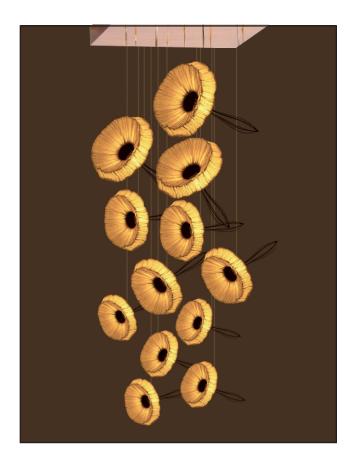

## **Dandelions - Cluster Pendant Lamp**

Handcrafted with various natural materials and techniques

Crushed Banana Fibre Paper (CB)

| _ |  |  |
|---|--|--|
|   |  |  |

Wire lengths, quantity of the dandelions and ceiling canopy can be customized to required sizes.

Inclusive of LED