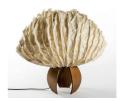

### **Oyster Mushroom Pendant Lamp**

Handcrafted with natural fibre paper

Crushed Banana Crushed Lokta (CB/ CL)

#### Sizes

| 90 | cm | D |
|----|----|---|
| 20 | cm | Η |

120 cm D 20 cm H

150 cm D 20 cm H

JPSP0280 JPSP0279

### Order code

| CB | JPSP0028 | JPSP0125 |  |
|----|----------|----------|--|
| CL | JPSP0278 | JPSP0120 |  |

Not inclusive of LED

Inspired by the Mushroom

Leaves of a deciduous forest, waves that break the surface of the sea and ephemeral natural forms find expression in Elements, where we sculpt, fold, layer, crease and crush our handmade paper into organic shapes.