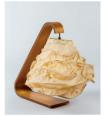

### **Oyster Mushroom Pendant Lamp**

Handcrafted with natural fibre paper

Crushed Banana Crushed Lokta (CB/ CL)

### Order code

| CB | JPSP0028 | JPSP0125 |  |
|----|----------|----------|--|
| CL | JPSP0278 | JPSP0120 |  |

Not inclusive of LED

Inspired by the Mushroom

Leaves of a deciduous forest, waves that break the surface of the sea and ephemeral natural forms find expression in Elements, where we sculpt, fold, layer, crease and crush our handmade paper into organic shapes.