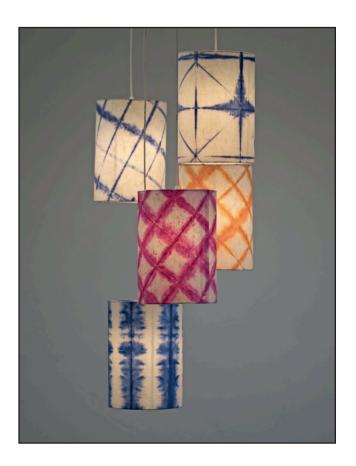

### Tower Shibori Pendant Lamp

Handcrafted with natural fibre paper & copper wires

Blue Line (SB)

Megenta Diamond

Orange Diamond

Blue star

Sizes

30 cm D 20 cm H

#### Order code

SB JPSP0816 Blue star JPSP0817 Megenta diamond JPSP0818 Orange diamond JPSP0819 Blue line

Not inclusive of LED

Inspired by the Sea

This collection is inspired by the elements and creatures of the sea. From fluid forms to unique shapes, the sea is full of surprises.