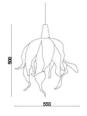

### **Canopy Chandelier**

Handcrafted with sculpted banana fibre paper & copper wire

Sculpted Wire Coco Flower **Shade Option** (CF)

**Dry Flower** Shade Option (DF)

#### Sizes

| 3 arms  |  |
|---------|--|
| 90 cm D |  |
| 20 cm H |  |

5 arms 90 cm D 120 cm H

8 arms 120 cm D 150 cm H

### Order code

| CF | JPSP0555 | JPSP0553 | JPSP0557 |
|----|----------|----------|----------|
| DF | JPSP0556 | JPSP0554 | JPSP0558 |

Not inclusive of LED