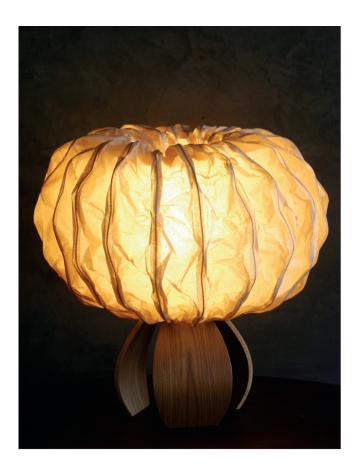

## Cocoon Floor Lamp

Handcrafted with natural fibre paper with a metal base

Natural fibre paper (BP)

#### Sizes

#### Order code

BP JPSP0229

Not inclusive of LED

Warm white

LED E-27 9-13 W

Inspired by the Natural Forms

Leaves of a deciduous forest, waves that break the surface of the sea and ephemeral natural forms find expression in Elements, where we sculpt, fold, layer, crease and crush our handmade paper into organic shapes.