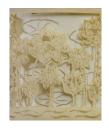

### Inspired by the Shadow Puppets

Inspired by the whimsy and art of traditional shadow puppetry native to South India and Indonesia, Shadow Play is a dance of light, shade and fine cutwork in our lokta and banana fibre paper.

### Shadow Play - Lotus Pendant Lamp

Paper cut layers with natural fibre paper

Banana fibre (BP)

Table version also available