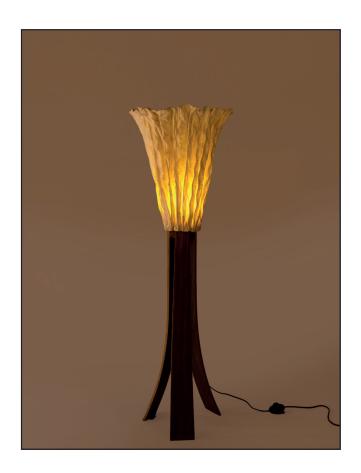

# FLOOR LIGHTS

Inspired by the Forest

This collection draws from the forest as it goes through various seasons. The textures change from soft and gentle to rugged and dramatic.

These designs are sculptural and dramatic.

## Freefall Floor Lamp

Handcrafted with natural fibre paper, copper and stone

Natural fibre paper (BP)

Table version also available

#### Sizes

5 arms 10 cm D 15 cm H

8 arms 10 cm D 15 cm H

#### Order code

BP JPSP0613

JPSP0585

Not inclusive of LED

Warm white

Inspired by the Natural Forms

Leaves of a deciduous forest, waves that break the surface of the seaand ephemeral natural forms find expression in Elements, where we sculpt, fold, layer, crease and crush our handmade paper into organic shapes.