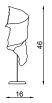

## Enya Floor Lamp

Handcrafted with natural fibre paper

Sculpted Wire Banana fibre paper (BP)

Pendant version also available

#### Sizes

45 cm L 45 cm W 15 cm H