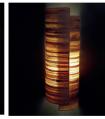

# Brick Wall Lamp

Handcrafted with natural fibre paper

Crushed Banana Crushed Lokta (CB/CL)

### Sizes

20 cm L 10 cm W 25 cm H

### Order code

CB JPSP0118

CL JPSP0384

Inspired by Urban Cityscape

This collection is inspired by architectural elements of the urban landscape. The designs are minimalist and contemporary.