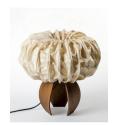

## Cocoon Floor Lamp

Handcrafted with natural fibre paper with a metal base

Natural fibre paper (BP)

#### Sizes

#### Order code

BP JPSP0229

Not inclusive of LED

Warm white

LED E-27 9-13 W

Inspired by the Natural Forms

Leaves of a deciduous forest, waves that break the surface of the sea and ephemeral natural forms find expression in Elements, where we sculpt, fold, layer, crease and crush our handmade paper into organic shapes.