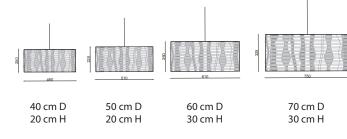

----|----------|----------|
|    | 1 No.s   | 1 No.s   | 3 No.s   | 4 No.s   |

Suspension can be customized Not inclusive of LED



LED E-27 4-13 W

Warm white



### Inspired by Urban Cityscape

This collection is inspired by the the urban landscape - skylines, building blocks, geometric shapes and architectural elements. The designs are minimalist in nature and easy to use in spaces.

### **Drum Pendant Lamp**

Handcrafted with various natural materials and techniques







Crushed Lokta (CL)

#### Sizes



### Order code

CL JPSP0713 JPSP0679 JPSP0714 JPSP0715 1 No.s 1 No.s 3 No.s 4 No.s

Suspension can be customized Not inclusive of LED







Inspired by Urban Cityscape

### **Drum Pendant Lamp**

Handcrafted with various natural materials and techniques





Woven (WN)

### Sizes



#### Order code

| WN | JPSP0292 | JPSP0025 | JPSP0138 | JPSP0293 |
|----|----------|----------|----------|----------|
|    | 1 No.s   | 1 No.s   | 3 No.s   | 4 No.s   |

Suspension can be customized Not inclusive of LED





Inspired by Urban Cityscape

### **Drum Pendant Lamp**

Handcrafted with various natural materials and techniques





Banana Bark (BB)

#### Sizes



#### Order code

| BB | JPSP0298 | JPSP0803 | JPSP0299 | JPSP0281 |
|----|----------|----------|----------|----------|
|    | 1 No.s   | 1 No.s   | 3 No.s   | 4 No.s   |

Suspension can be customized Not inclusive of LED







### Drum - Shibori Pendant Lamp

Handcrafted with various natural materials and techniques



#### Sizes



#### Order code

 Star
 B - JPSP0571
 O - JPSP0574
 M - JPSP0580
 G - JPSP0577

 1 No