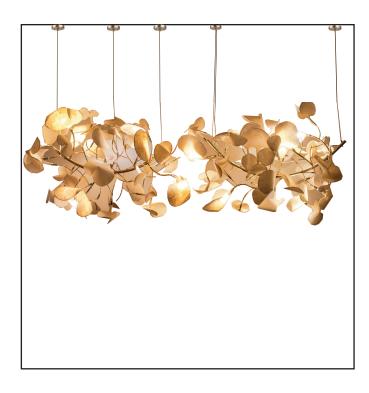

#### Inspired by the Dandelions

Leaves of a deciduous forest, waves that break the surface of the sea and ephemeral natural forms find expression in Elements, where we sculpt, fold, layer, crease and crush our handmade paper into organic shapes.

#### Dandelion - Single Pendant Lamp

Handcrafted with various natural materials and techniques

Crushed Banana Fibre Paper (CB)

#### Order code

CB JPSP0788 JPSP0789 JPSP0790

Wire lengths, quantity of the dandelions and ceiling canopy can be customized to required sizes.
Inclusive of LED

12V 1.5-2.5W driver

Inspired by the Dandelions