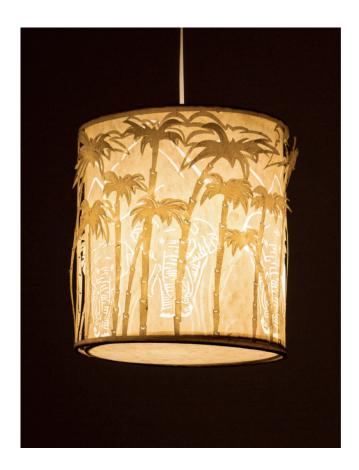

### Shadow Play - Elephant Pendant lamp

Paper cut layers with natural fibre paper

Banana fibre (BP)

Table version also available

#### Order code

BP JPSP0403

Not inclusive of LED

Inspired by the Shadow Puppets

Inspired by the whimsy and art of traditional shadow puppetry native to South India and Indonesia, Shadow Play is a dance of light, shade and fine cutwork in our lokta and banana fibre paper.