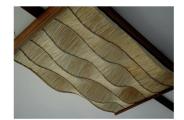

# **CEILING LIGHTS**

Inspired by the Waves

Leaves of a deciduous forest, waves that break the surface of the sea and ephemeral natural forms find expression in Elements, where we sculpt, fold, layer, crease and crush our handmade paper into organic shapes.

## Waves Ceiling lamp

Handcrafted with natural fibre paper, copper wires with a wooden frame

Crushed Banana Lokta paper (CB/ CL)

Can be customised for wall as well

#### Sizes

120 cm L 60 cm W 20 cm H

#### Order code

CB JPSP0136 CL JPSP0327

Can be customized to required sizes. Inclusive of LED Tubelight