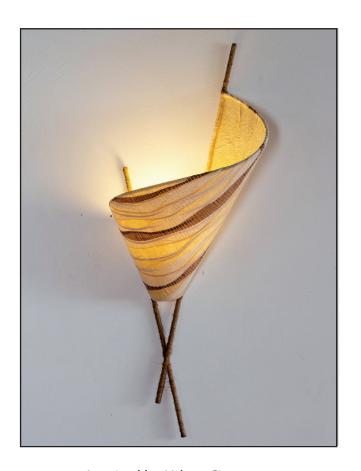

## Enya Floor Lamp

Handcrafted with natural fibre paper

Sculpted Wire Banana fibre paper (BP)

Pendant version also available

#### Sizes

45 cm L 45 cm W 15 cm H

#### Order code

BP JPSP1253

Each shade is unique and the shape may vary. Not inclusive of LED