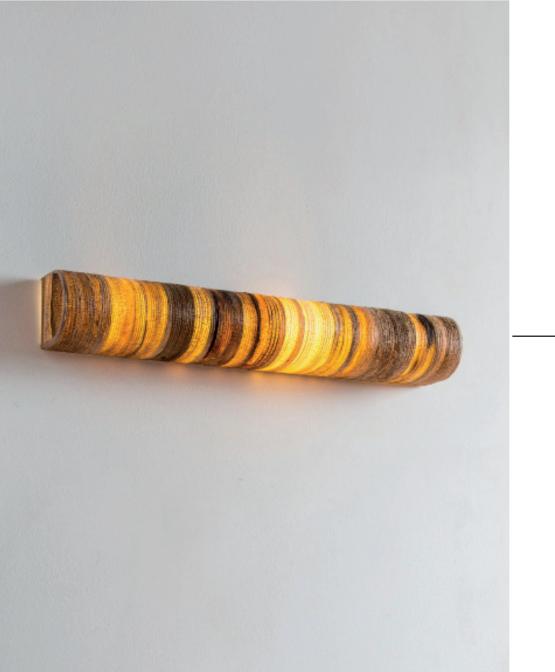

### Wall Tube Edge Lamp

Handcrafted with various natural materials

Crushed Banana Crushed Lokta (CB/ CL)

Banana bark (BB)

Woven (WN)

#### Sizes

# Inspired by Urban Cityscape

This collection is inspired by the the urban landscape - skylines, building blocks, geometric shapes and architectural elements. The designs are minimalist in nature and easy to use in spaces.

70 cm L 130 cm L 15 cm W 15 cm W 15 cm H 15 cm H

### Order code

| СВ | JPSP0147 | JPSP0099 |
|----|----------|----------|
| CL | JPSP0443 | JPSP0442 |
| BB | JPSP0087 | JPSP0098 |
| WN | JPSP0444 | JPSP0142 |
|    |          |          |

Not inclusive of LED