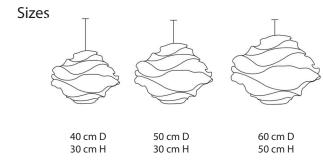

e

BP JPSP0029 JPSP0030 JPSP0121

Not inclusive of LED





Inspired by the Passion Flower

This collection is inspired by the elements and creatures of the sea. From fluid forms to unique shapes, the sea is full of surprises.

### **Double Passion Flower Pendant Lamp**

Handcrafted with sculpted banana fibre paper & copper wires







Banana fibe (BP)

#### Sizes



### Order code

BP JPSP0256 JPSP0255

Not inclusive of LED





Inspired by the Clouds

Leaves of a deciduous forest, waves that break the surface of the sea and ephemeral natural forms find expression in Elements, where we sculpt, fold, layer, crease and crush our handmade paper into organic shapes.

### **Cloud Pendant Lamp**

Handcrafted with natural fibre paper & copper wires







Sculpted wire banana fibre paper (BP)



### Order code

| BP | JPSP0294 | JPSP0705 | JPSP0295 |
|----|----------|----------|----------|

Not inclusive of LED





### Tower Shibori Pendant Lamp

Handcrafted with natural fibre paper & copper wires











Blue Line (SB)

Megenta Diamond

Orange Diamond

Blue star

Sizes



30 cm D 20 cm H

#### Order code

SB JPSP0816 Blue star JPSP0817 Megenta diamond JPSP0818 Orange diamond JPSP0819 Blue line

Not inclusive of LED





Inspired by the Sea

This collection is inspired by the elements and creatures of the sea. From fluid forms to unique shapes, the sea is full of surprises.

### Sea Urchins - Saucer Pendant Lamp

Handcrafted with natural fibre paper





Natural fibre paper (BP)

#### Sizes



### Order code

| BP | JPSP0330 | JPSP0703 | JPSP0331 |
|----|----------|---------