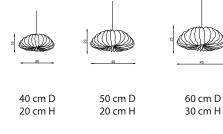

#### Sizes

| 90 | cm | D |
|----|----|---|
| 20 | cm | Η |

120 cm D 20 cm H

150 cm D 20 cm H

JPSP0280 JPSP0279