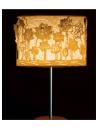

### Order code

BP JPSP0376

Inspired by the Storytelling

An endearing little tale of Fairy Mary, rendered onto a printed PVC sheet, for a table lamp handcrafted from lokta fibre paper with a pine wood base. The lamp ideal for little ones' bedsides as it manually rotates during story time.

### **Revolving Lamp**

Handcrafted with imported flex lined with lokta paper on the rotating base

Fairy Mary (Pinewood Base)

### Sizes

10 cm L 10 cm B 30 cm H

### Order code

Fairy Mary JPSP0117

Inspired by the Storytelling

Fairy tales and an endearing little tale of the Grumpus Old Grood, rendered onto a printed PVC sheet, for a table lamp handcrafted from lokta fibre paper with a pine wood base. The lamp ideal for little ones' bedsides as it manually rotates during story time.