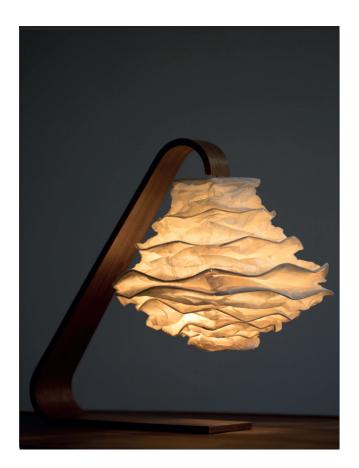

## Leafcurl Table Lamp (stone base)

Handcrafted with banana fibre paper, SS stem with a stone base

Sculpted Crush (SC)

Option of stone base

#### Sizes

20 cm D 50 cm H

#### Order code

SC - Stone Base JPSP0414

Not inclusive of LED