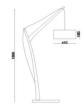

#### Helix Floor Lamp

Handcrafted with natural fibre paper, SS stem and wooden or stone base

Crushed Banana Crushed Lokta (CB/ CL)

Option of wooden base

Hanging and table version also available

#### Sizes

20 cm D 20 cm H 120 cm H

20 cm D 20 cm W 150 cm H

#### Order code

CB - Stone Base JPSP0339 JPSP0340
CL - Stone Base JPSP0113 JPSP0007

Inclusive of LED

Inspired by Urban Cityscape

#### Order code

CB - Wood Base JPSP0408 JPSP0409
CL - Wood Base JPSP0006 JPSP0224

Inclusive of LED