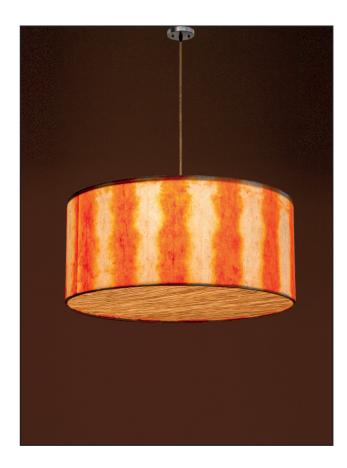

### **Drum Pendant Lamp**

Handcrafted with various natural materials and techniques

Crushed Banana (CB)

### **Drum Pendant Lamp**

Handcrafted with various natural materials and techniques

Crushed Lokta (CL)

### **Drum Pendant Lamp**

Handcrafted with various natural materials and techniques

Woven (WN)

### **Drum Pendant Lamp**

Handcrafted with various natural materials and techniques

Banana Bark (BB)