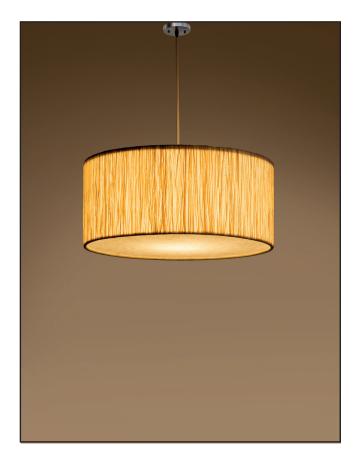

### **Drum Pendant Lamp**

Handcrafted with various natural materials and techniques

Crushed Banana (CB)

#### Sizes

#### Order code

| СВ | JPSP0020 | JPSP0290 | JPSP0291 | JPSP0156 |
|----|----------|----------|----------|----------|
|    | 1 No.s   | 1 No.s   | 3 No.s   | 4 No.s   |

Suspension can be customized Not inclusive of LED