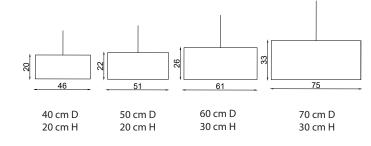

ts. The designs are minimalist in nature and easy to use in spaces.

### **Drum Pendant Lamp**

Handcrafted with various natural materials and techniques





Crushed Banana (CB)

#### Sizes



#### Order code

| СВ | JPSP0020 | JPSP0290 | JPSP0291 | JPSP0156 |
|----|----------|----------|----------|----------|
|    | 1 No.s   | 1 No.s   | 3 No.s   | 4 No.s   |

Suspension can be customized Not inclusive of LED



LED E-27 4-13 W

Warm white



### Inspired by Urban Cityscape

This collection is inspired by the the urban landscape - skylines, building blocks, geometric shapes and architectural elements. The designs are minimalist in nature and easy to use in spaces.

### **Drum Pendant Lamp**

Handcrafted with various natural materials and techniques







Crushed Lokta (CL)

#### Sizes



### Order code

CL JPSP0713 JPSP0679 JPSP0714 JPSP0715 1 No.s 1 No.s 3 No.s 4 No.s

Suspension can be customized Not inclusive of LED







Inspired by Urban Cityscape

### **Drum Pendant Lamp**

Handcrafted with various natural materials and techniques





Woven (WN)

### Sizes



#### Order code

| WN | JPSP0292 | JPSP0025 | JPSP0138 | JPSP0293 |
|----|----------|----------|----------|----------|
|    | 1 No.s   | 1 No.s   | 3 No.s   | 4 No.s   |

Suspension can be customized Not inclusive of LED





Inspired by Urban Cityscape

### **Drum Pendant Lamp**

Handcrafted with various natural materials and techniques





Banana Bark (BB)

#### Sizes



#### Order code

| BB | JPSP0298 | JPSP0803 | JPSP0299 | JPSP0281 |
|----|----------|----------|----------|----------|
|    | 1 No.s   |