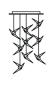

### Flight of Birds - Cluster Pendant Lamp

Handcrafted with natural fibre paper

Crushed Banan (CB)

#### Sizes

Cluster of 5

30 cm D

90 cm H

Cluster of 7

40 cm D

110 cm H

Cluster of 9

50 cm D

120 cm H

Cluster of 12 Cluster of 15 60 cm D 80 cm D 120 cm H 140 cm H

#### Order code

CB JPSP0566 JPSP0567 JPSP0568 JPSP0569 JPSP0570

Wire lengths, quantity and ceiling wooden panel can be customized to required sizes. Inclusive of LED