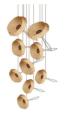

### Flight of Birds - Cluster Pendant Lamp

Handcrafted with natural fibre paper

Crushed Banan (CB)

#### Sizes

Cluster of 5

30 cm D

90 cm H

Cluster of 7

40 cm D

110 cm H

Cluster of 9

50 cm D

120 cm H

Cluster of 12 Cluster of 15 60 cm D 80 cm D 120 cm H 140 cm H

#### Order code

CB JPSP0566 JPSP0567 JPSP0568 JPSP0569 JPSP0570

Wire lengths, quantity and ceiling wooden panel can be customized to required sizes. Inclusive of LED