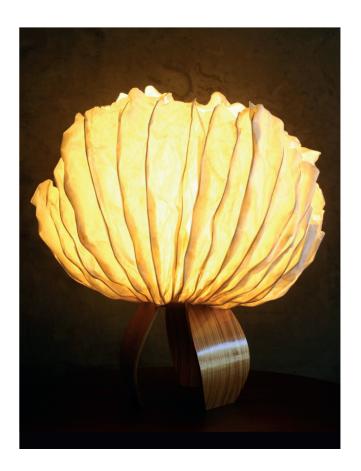

### **Oyster Mushroom Pendant Lamp**

Handcrafted with natural fibre paper

Crushed Banana Crushed Lokta (CB/ CL)

#### Sizes

| 90 | cm | D |
|----|----|---|
| 20 | cm | Η |

120 cm D 20 cm H

150 cm D 20 cm H

JPSP0280 JPSP0279

### Order code

| CB | JPSP0028 | JPSP0125 |  |
|----|----------|----------|--|
| CL | JPSP0278 | JPSP0120 |  |

Not inclusive of LED

Inspired by the Mushroom

Leaves of a deciduous forest, waves that break the surface of the sea and ephemeral natural forms find expression in Elements, where we sculpt, fold, layer, crease and crush our handmade paper into organic shapes.