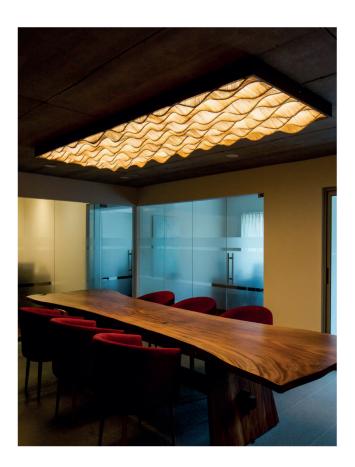

# **CEILING LIGHTS**

Inspired by the Waves

Leaves of a deciduous forest, waves that break the surface of the sea and ephemeral natural forms find expression in Elements, where we sculpt, fold, layer, crease and crush our handmade paper into organic shapes.

## Waves Ceiling lamp

Handcrafted with natural fibre paper, copper wires with a wooden frame

Crushed Banana Lokta paper (CB/ CL)

Can be customised for wall as well

#### Sizes

120 cm L 60 cm W 20 cm H

#### Order code

CB JPSP0136 CL JPSP0327

Can be customized to required sizes. Inclusive of LED Tubelight