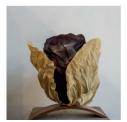

### **Oyster Mushroom Pendant Lamp**

Handcrafted with natural fibre paper

Crushed Banana Crushed Lokta (CB/ CL)

### Order code

| CB | JPSP0028 | JPSP0125 |  |
|----|----------|----------|--|
| CL | JPSP0278 | JPSP0120 |  |

Not inclusive of LED

Inspired by the Mushroom

Leaves of a deciduous forest, waves that break the surface of the sea and ephemeral natural forms find expression in Elements, where we sculpt, fold, layer, crease and crush our handmade paper into organic shapes.