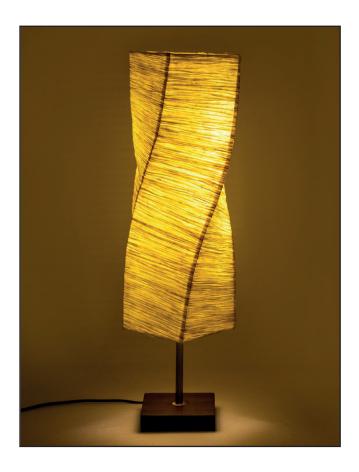

#### Helix Floor Lamp

Handcrafted with natural fibre paper, SS stem and wooden or stone base

Crushed Banana Crushed Lokta (CB/ CL)

Option of wooden base

Hanging and table version also available

#### Sizes

20 cm D 20 cm H 120 cm H

20 cm D 20 cm W 150 cm H

#### Order code

CB - Stone Base JPSP0339 JPSP0340
CL - Stone Base JPSP0113 JPSP0007

Inclusive of LED

Inspired by Urban Cityscape