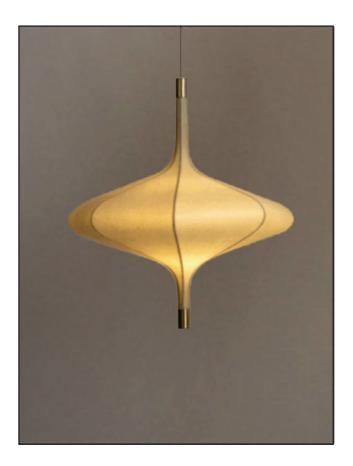

## Meander Pendant Lamp

Handcrafted with natural fibre paper

Banana fibre paper (BP)

#### Sizes

50 cm D 50 cm H

#### Order code

BP JPSP0820

Each piece of light is unique and the shape may vary. Not inclusive of LED