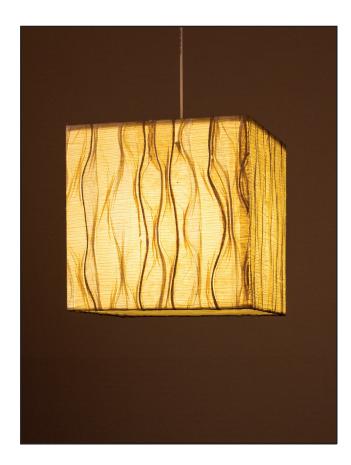

### **Drum Pendant Lamp**

Handcrafted with various natural materials and techniques

Woven (WN)

### Sizes

#### Order code

| WN | JPSP0292 | JPSP0025 | JPSP0138 | JPSP0293 |
|----|----------|----------|----------|----------|
|    | 1 No.s   | 1 No.s   | 3 No.s   | 4 No.s   |

Suspension can be customized Not inclusive of LED