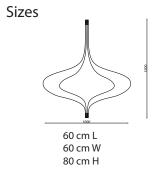

### **Canopy Chandelier**

Handcrafted with sculpted banana fibre paper & copper wire

Sculpted Wire Coco Flower **Shade Option** (CF)

**Dry Flower** Shade Option (DF)

#### Sizes

| 3 arms  |  |
|---------|--|
| 90 cm D |  |
| 20 cm H |  |

5 arms 90 cm D 120 cm H

8 arms 120 cm D 150 cm H