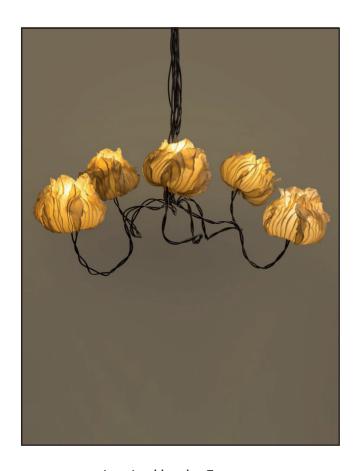

### Flight of Birds - Single Pendant Lamp

Handcrafted with natural fibre paper

Crushed Banana (CB)

#### Sizes

30 cm L 20 cm W 10 cm H 40 cm L 30 cm W 20 cm H

#### Order code

CB

JPSP0289

JPSP0288

Wire lengths, quantity and ceiling canopy can be customized to required sizes. Inclusive of LED

Inspired by the Birds

Inspired by the freedom of bird flight, these pendant lamps bestow a poetic charm and grace to your interiors.