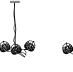

### **Drum Pendant Lamp**

Handcrafted with various natural materials and techniques

Crushed Banana (CB)

#### Sizes

#### Order code

| СВ | JPSP0020 | JPSP0290 | JPSP0291 | JPSP0156 |
|----|----------|----------|----------|----------|
|    | 1 No.s   | 1 No.s   | 3 No.s   | 4 No.s   |

Suspension can be customized Not inclusive of LED