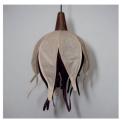

### **Canopy Chandelier**

Handcrafted with sculpted banana fibre paper & copper wire

Sculpted Wire Coco Flower **Shade Option** (CF)

**Dry Flower** Shade Option (DF)

#### Sizes

| 3 arms  |  |
|---------|--|
| 90 cm D |  |
| 20 cm H |  |

5 arms 90 cm D 120 cm H

8 arms 120 cm D 150 cm H

### Order code

| CF | JPSP0555 | JPSP0553 | JPSP0557 |
|----|----------|----------|----------|
| DF | JPSP0556 | JPSP0554 | JPSP0558 |

Not inclusive of LED