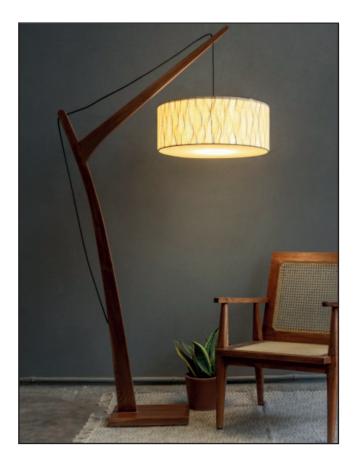

## **Arch Floor Lamp**

Handcrafted with natural fibre paper with a metal and wooden base

Banana Fibre, Lokta (BP/LP)

#### Sizes

10 cm L 10 cm B 180 cm H

#### Order code

BP JPSP0351 LP JPSP0350

Not inclusive of LED

Inspired by Urban Cityscape