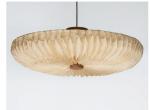

### **Canopy Chandelier**

Handcrafted with sculpted banana fibre paper & copper wire

Sculpted Wire Coco Flower **Shade Option** (CF)

**Dry Flower** Shade Option (DF)

#### Sizes

| 3 arms  |  |
|---------|--|
| 90 cm D |  |
| 20 cm H |  |

5 arms 90 cm D 120 cm H

8 arms 120 cm D 150 cm H

### Order code

| CF | JPSP0555 | JPSP0553 | JPSP0557 |
|----|----------|----------|----------|
| DF | JPSP0556 | JPSP0554 | JPSP0558 |

Not inclusive of LED