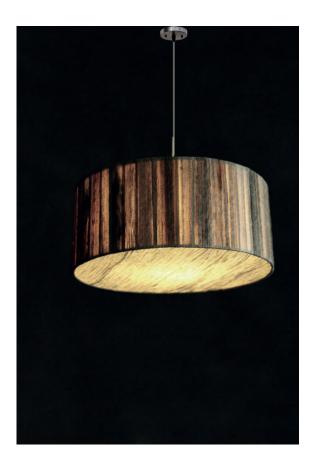

### **Drum Pendant Lamp**

Handcrafted with various natural materials and techniques

Crushed Banana (CB)

#### Sizes

#### Order code

| СВ | JPSP0020 | JPSP0290 | JPSP0291 | JPSP0156 |
|----|----------|----------|----------|----------|
|    | 1 No.s   | 1 No.s   | 3 No.s   | 4 No.s   |

Suspension can be customized Not inclusive of LED