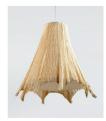

### Inspired by the Forest

This collection draws from the forest as it goes through various seasons. The textures change from soft and gentle to rugged and dramatic, these designs are sculptural and organic.

### **Canopy Chandelier**

Handcrafted with sculpted banana fibre paper & copper wire

Sculpted Wire Coco Flower **Shade Option** (CF)

**Dry Flower** Shade Option (DF)