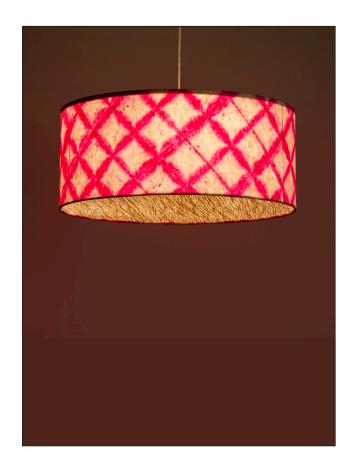

### Drum - Shibori Pendant Lamp

Handcrafted with various natural materials and techniques

#### Sizes

#### Order code

 Star
 B - JPSP0571
 O - JPSP0574
 M - JPSP0580
 G - JPSP0577

 1 No.s
 1 No.s
 3 No.s
 4 No.s

Heights can be customized Not inclusive of LED