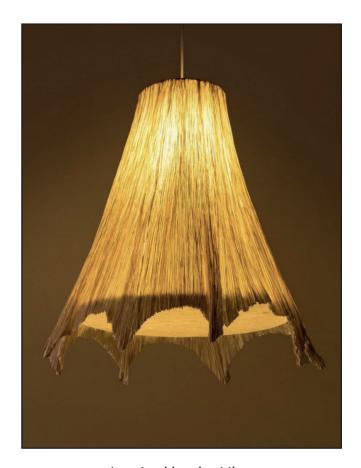

### Inspired by the Forest

This collection draws from the forest as it goes through various seasons. The textures change from soft and gentle to rugged and dramatic, these designs are sculptural and organic.

### **Canopy Chandelier**

Handcrafted with sculpted banana fibre paper & copper wire

Sculpted Wire Coco Flower **Shade Option** (CF)

**Dry Flower** Shade Option (DF)