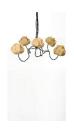

### Flight of Birds - Single Pendant Lamp

Handcrafted with natural fibre paper

Crushed Banana (CB)

#### Sizes

30 cm L 20 cm W 10 cm H 40 cm L 30 cm W 20 cm H

#### Order code

CB

JPSP0289

JPSP0288

Wire lengths, quantity and ceiling canopy can be customized to required sizes. Inclusive of LED

Inspired by the Birds

Inspired by the freedom of bird flight, these pendant lamps bestow a poetic charm and grace to your interiors.