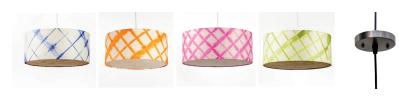

### Drum - Shibori Pendant Lamp

Handcrafted with various natural materials and techniques

#### Sizes

#### Order code

 Star
 B - JPSP0571
 O - JPSP0574
 M - JPSP0580
 G - JPSP0577

 1 No.s
 1 No.s
 3 No.s
 4 No.s

Heights can be customized Not inclusive of LED