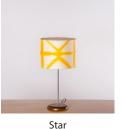

### Tower - Shibori Table Lamp

Handcrafted with natural fibre paper, dyed using the japanese technique of Shibori

(SB)

Sizes