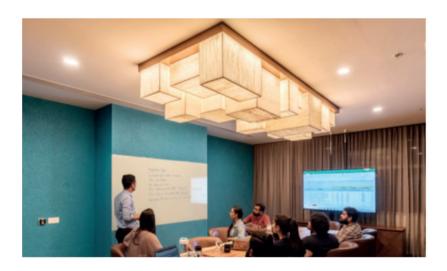

### **Canopy Chandelier**

Handcrafted with sculpted banana fibre paper & copper wire

Sculpted Wire Coco Flower **Shade Option** (CF)

**Dry Flower** Shade Option (DF)

#### Sizes

| 3 arms  |  |
|---------|--|
| 90 cm D |  |
| 20 cm H |  |

5 arms 90 cm D 120 cm H

8 arms 120 cm D 150 cm H

### Order code

| CF | JPSP0555 | JPSP0553 | JPSP0557 |
|----|----------|----------|----------|
| DF | JPSP0556 | JPSP0554 | JPSP0558 |

Not inclusive of LED