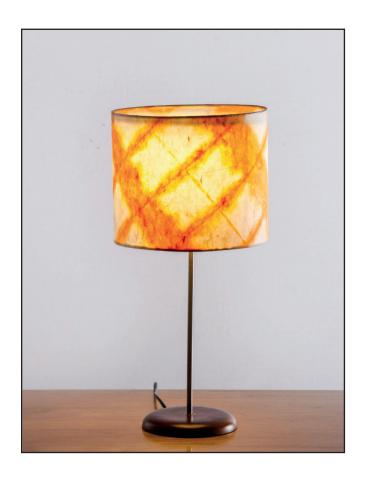

### Order code

BP JPSP0060 LP JPSP0355

Stone Colour may vary as per availibility Not inclusive of LED

Dori explores the nuances of textile techniques in paper. Inspired by the Japanese philosophy of 'mottainai' (no waste) and art of 'shibori' (tie and dye), the shades are either woven from leftover paper scraps on a handloom or clamp and tie-dyed to create patterns.

### Tower - Shibori Table Lamp

Handcrafted with natural fibre paper, dyed using the japanese technique of Shibori

(SB)

Sizes