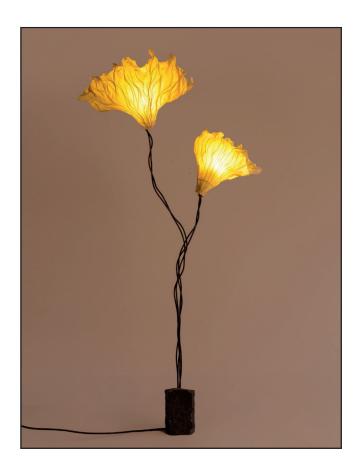

## Meander Pendant Lamp

Handcrafted with natural fibre paper

Banana fibre paper (BP)

#### Sizes

50 cm D 50 cm H

#### Order code

BP JPSP0820

Each piece of light is unique and the shape may vary. Not inclusive of LED