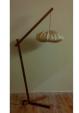

### Inspired by the Forest

This collection draws from the forest as it goes through various seasons. The textures change from soft and gentle to rugged and dramatic, these designs are sculptural and organic.

### **Canopy Chandelier**

Handcrafted with sculpted banana fibre paper & copper wire

Sculpted Wire Coco Flower **Shade Option** (CF)

**Dry Flower** Shade Option (DF)

#### Sizes

| 3 arms  |  |
|---------|--|
| 90 cm D |  |
| 20 cm H |  |

5 arms 90 cm D 120 cm H

8 arms 120 cm D 150 cm H

### Order code

| CF | JPSP0555 | JPSP0553 | JPSP0557 |
|----|----------|----------|----------|
| DF | JPSP0556 | JPSP0554 | JPSP0558 |

Not inclusive of LED