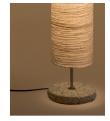

## Enya Floor Lamp

Handcrafted with natural fibre paper

Sculpted Wire Banana fibre paper (BP)

Pendant version also available

#### Sizes

45 cm L 45 cm W 15 cm H

#### Order code

BP JPSP1253

Each shade is unique and the shape may vary. Not inclusive of LED