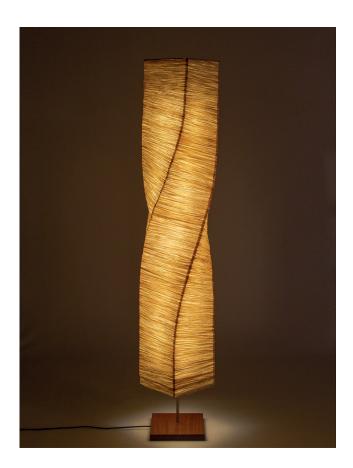

#### Helix Floor Lamp

Handcrafted with natural fibre paper, SS stem and wooden or stone base

Crushed Banana Crushed Lokta (CB/ CL)

Option of wooden base

Hanging and table version also available

#### Sizes

20 cm D 20 cm H 120 cm H

20 cm D 20 cm W 150 cm H

#### Order code

CB - Stone Base JPSP0339 JPSP0340
CL - Stone Base JPSP0113 JPSP0007

Inclusive of LED

Inspired by Urban Cityscape

#### Order code

CB - Wood Base JPSP0408 JPSP0409
CL - Wood Base JPSP0006 JPSP0224

Inclusive of LED