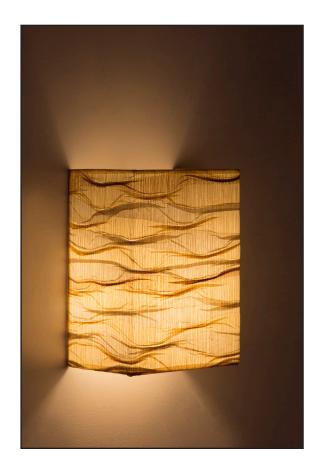

# WALL LIGHTS

Inspired by the Natural Forms

Leaves of a deciduous forest, waves that break the surface of the sea and ephemeral natural forms find expression in Elements, where we sculpt, fold, layer, crease and crush our handmade paper into organic shapes.

### Lily Wall Lamp

Handcrafted with banana fibre paper, copper and wood

Sculpted Crush (SC)