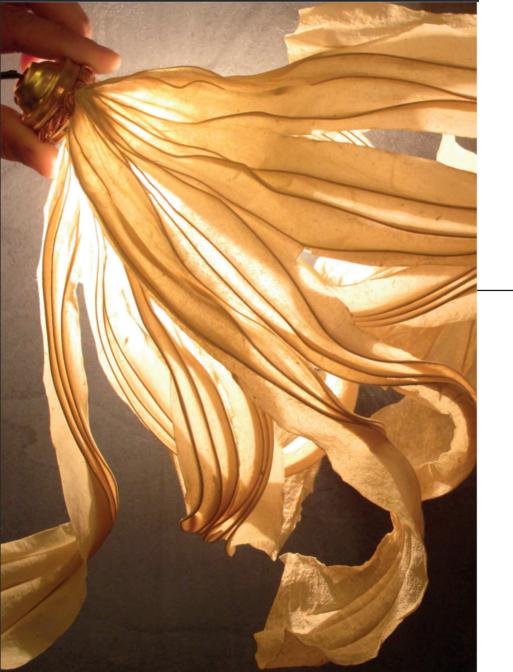

#### Order code

BP JPSP0429

Not inclusive of LED

Inspired by the Birds

Inspired by the freedom of bird flight, these pendant lamps bestow a poetic charm and grace to your interiors.

### Flight of Birds - Single Pendant Lamp

Handcrafted with natural fibre paper

Crushed Banana (CB)

### Flight of Birds - Cluster Pendant Lamp

Handcrafted with natural fibre paper

Crushed Banan (CB)

#### Sizes

Cluster of 5

30 cm D

90 cm H

Cluster of 7

40 cm D

110 cm H

Cluster of 9

50 cm D

120 cm H

Cluster of 12 Cluster of 15 60 cm D 80 cm D 120 cm H 140 cm H

#### Order code

CB JPSP0566 JPSP0567 JPSP0568 JPSP0569 JPSP0570

Wire lengths, quantity and ceiling wooden panel can be customized to required sizes. Inclusive of LED