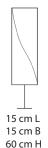

e japanese technique of Shibori



(SB)





Sizes







### Order code

|    |         | Star     | Diamond  | Linear   |
|----|---------|----------|----------|----------|
| SB | Blue    | JPSP0597 | JPSP0598 | JPSP0599 |
|    | Orange  | JPSP0594 | JPSP0595 | JPSP0596 |
|    | Magenta | JPSP0591 | JPSP0592 | JPSP0593 |





Inspired by Urban Cityscape

# **Tower Table Lamp**

Handcrafted with natural fibre paper, with a wooden or stone base









Woven (WN)

Option of stone base

Option of wood base

#### Sizes



### Order code

WN - Stone Base JPSP0362

WN-Wood Base JPSP0602





Inspired by Urban Cityscape

### Helix Table Lamp

Handcrafted with natural fibre paper, with a wooden base





CrushedBanana Crushed Lokta (CB/ CL)

Hanging and floor version also available

#### Sizes



### Order code

| CB | JPSP0365 |
|----|----------|
| CI | IDSD0364 |

Inclusive of LED





# Inspired by Urban Cityscape

This collection is inspired by the the urban landscape - skylines, building blocks, geometric shapes and architectural elements. The designs are minimalist in nature and easy to use in spaces.

### **Un-block Table Lamp**

Handcrafted with banana bark or paper with teakwood frame







Crushed Banana Crushed Lokta (CB/ CL)

Woven (WN)

Banana Bark (BB)

#### Sizes



30 cm L 10 cm B 35 cm H

### Order code

CB JPSP0370
CL JPSP0433
WN JPSP0054
BB JPSP0371

Not inclusive of LED





Inspired by the Natural Forms

Leaves of a deciduous forest, waves that break the surface of the sea and ephemeral natural forms find expression in Elements, where we sculpt, fold, layer,