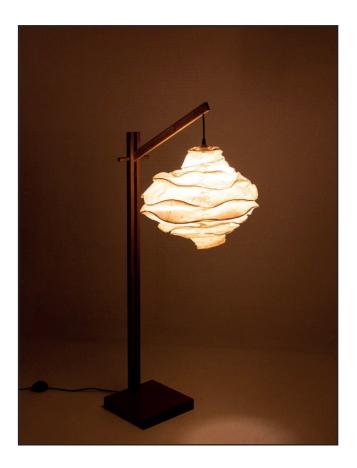

## Freefall Floor Lamp

Handcrafted with natural fibre paper, copper and stone

Natural fibre paper (BP)

Table version also available

#### Sizes

5 arms 10 cm D 15 cm H

8 arms 10 cm D 15 cm H

#### Order code

BP JPSP0613

JPSP0585

Not inclusive of LED

Warm white

Inspired by the Natural Forms

Leaves of a deciduous forest, waves that break the surface of the seaand ephemeral natural forms find expression in Elements, where we sculpt, fold, layer, crease and crush our handmade paper into organic shapes.