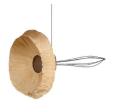

### **Oyster Mushroom Pendant Lamp**

Handcrafted with natural fibre paper

Crushed Banana Crushed Lokta (CB/ CL)

#### Sizes

| 90 | cm | D |
|----|----|---|
| 20 | cm | Η |

120 cm D 20 cm H

150 cm D 20 cm H

JPSP0280 JPSP0279

### Order code

| CB | JPSP0028 | JPSP0125 |  |
|----|----------|----------|--|
| CL | JPSP0278 | JPSP0120 |  |

Not inclusive of LED

Inspired by the Mushroom

Leaves of a deciduous forest, waves that break the surface of the sea and ephemeral natural forms find expression in Elements, where we sculpt, fold, layer, crease and crush our handmade paper into organic shapes.