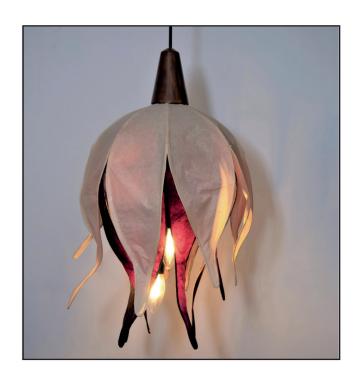

### Inspired by the Shadow Puppets

Inspired by the whimsy and art of traditional shadow puppetry native to South India and Indonesia, Shadow Play is a dance of light, shade and fine cutwork in our lokta and banana fibre paper.

### Shadow Play - Lotus Pendant Lamp

Paper cut layers with natural fibre paper

Banana fibre (BP)

Table version also available

#### Sizes

30 cm D 20 cm H

#### Order code

BP JPSP0269

Not inclusive of LED

Inspired by the Shadow Puppets

Inspired by the whimsy and art of traditional shadow puppetry native to South India and Indonesia, Shadow Play is a dance of light, shade and fine cutwork in our lokta and banana fibre paper.