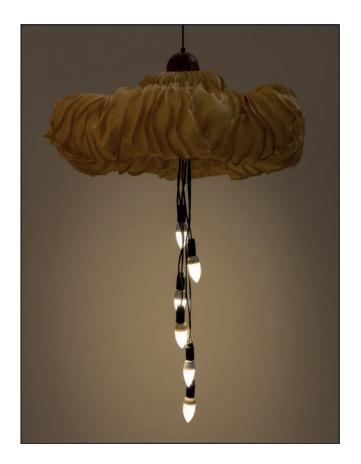

### **Cloud Pendant Lamp**

Handcrafted with natural fibre paper & copper wires

Sculpted wire banana fibre paper (BP)

### Order code

| BP | JPSP0294 | JPSP0705 | JPSP0295 |
|----|----------|----------|----------|

Not inclusive of LED