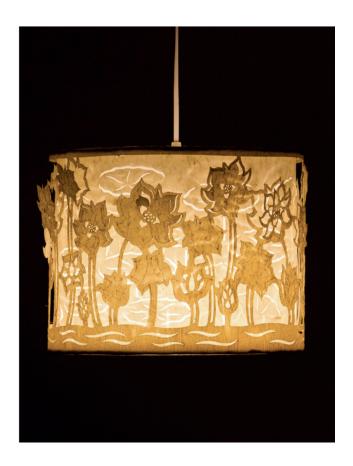

### Inspired by the Shadow Puppets

Inspired by the whimsy and art of traditional shadow puppetry native to South India and Indonesia, Shadow Play is a dance of light, shade and fine cutwork in our lokta and banana fibre paper.

### Shadow Play - Lotus Pendant Lamp

Paper cut layers with natural fibre paper

Banana fibre (BP)

Table version also available