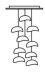

### Inspired by the Forest

This collection draws from the forest as it goes through various seasons. The textures change from soft and gentle to rugged and dramatic, these designs are sculptural and organic.

### **Canopy Chandelier**

Handcrafted with sculpted banana fibre paper & copper wire

Sculpted Wire Coco Flower **Shade Option** (CF)

**Dry Flower** Shade Option (DF)

#### Sizes

| 3 arms  |  |
|---------|--|
| 90 cm D |  |
| 20 cm H |  |

5 arms 90 cm D 120 cm H

8 arms 120 cm D 150 cm H

### Order code

| CF | JPSP0555 | JPSP0553 | JPSP0557 |
|----|----------|----------|----------|
| DF | JPSP0556 | JPSP0554 | JPSP0558 |

Not inclusive of LED