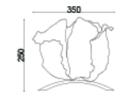

#### Sizes

| 90 | cm | D |
|----|----|---|
| 20 | cm | Η |

120 cm D 20 cm H

150 cm D 20 cm H

JPSP0280 JPSP0279