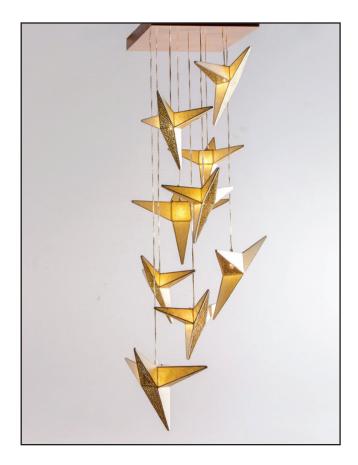

#### Order code

BP JPSP0429

Not inclusive of LED

Inspired by the Birds

Inspired by the freedom of bird flight, these pendant lamps bestow a poetic charm and grace to your interiors.

### Flight of Birds - Single Pendant Lamp

Handcrafted with natural fibre paper

Crushed Banana (CB)

#### Sizes

30 cm L 20 cm W 10 cm H 40 cm L 30 cm W 20 cm H

#### Order code

CB

JPSP0289

JPSP0288

Wire lengths, quantity and ceiling canopy can be customized to required sizes. Inclusive of LED

Inspired by the Birds

Inspired by the freedom of bird flight, these pendant lamps bestow a poetic charm and grace to your interiors.