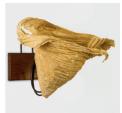

## Coco Flower Freefall Table Lamp

Handcrafted with banana fibre paper, copper with a stone base

Sculpted Banana fibre (SB)

#### Sizes

30 cm L 60 cm H

#### Order code

SB JPSP0590

Colour and shape may vary as per availability Not inclusive of LED

Inspired by the Shadow Puppets

Inspired by the whimsy and art of traditional shadow puppetry native to South India and Indonesia, Shadow Play is a dance of light, shade and fine cutwork in our lokta and banana fibre paper.