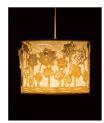

### Inspired by the Shadow Puppets

Inspired by the whimsy and art of traditional shadow puppetry native to South India and Indonesia, Shadow Play is a dance of light, shade and fine cutwork in our lokta and banana fibre paper.

### Shadow Play - Lotus Pendant Lamp

Paper cut layers with natural fibre paper

Banana fibre (BP)

Table version also available