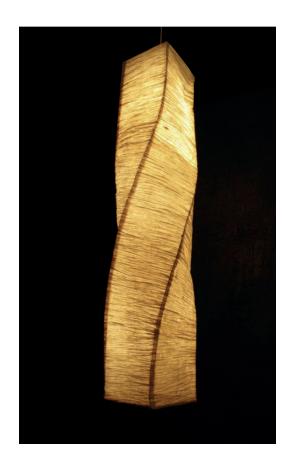

### Helix Pendant Lamp

Handcrafted with natural fibre paper

Crushed Banana Crushed Lokta (CB/ CL)

Table and floor version also available

#### Sizes

20 cm L 20 cm W 120 cm H

20 cm L 20 cm W 150 cm H

#### Order code

| CB | JPSP0304 |
|----|----------|
| CL | JPSP0015 |

JPSP0305 JPSP0308

Inclusive of LED

Inspired by Urban Cityscape