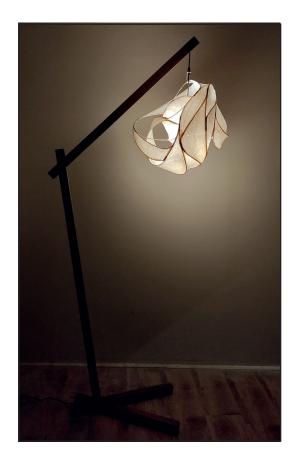

## **Arch Floor Lamp**

Handcrafted with natural fibre paper with a metal and wooden base

Banana Fibre, Lokta (BP/LP)

#### Sizes

10 cm L 10 cm B 180 cm H

#### Order code

BP JPSP0351 LP JPSP0350

Not inclusive of LED

Inspired by Urban Cityscape