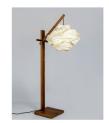

## Freefall Floor Lamp

Handcrafted with natural fibre paper, copper and stone

Natural fibre paper (BP)

Table version also available

#### Sizes

5 arms 10 cm D 15 cm H

8 arms 10 cm D 15 cm H

#### Order code

BP JPSP0613

JPSP0585

Not inclusive of LED

Warm white

Inspired by the Natural Forms

Leaves of a deciduous forest, waves that break the surface of the seaand ephemeral natural forms find expression in Elements, where we sculpt, fold, layer, crease and crush our handmade paper into organic shapes.