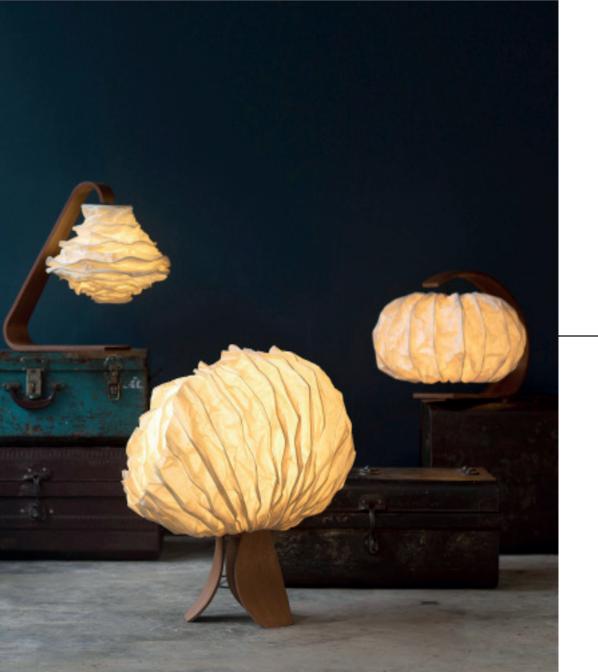

### **Oyster Mushroom Pendant Lamp**

Handcrafted with natural fibre paper

Crushed Banana Crushed Lokta (CB/ CL)

### Order code

| CB | JPSP0028 | JPSP0125 |  |
|----|----------|----------|--|
| CL | JPSP0278 | JPSP0120 |  |

Not inclusive of LED

Inspired by the Mushroom

Leaves of a deciduous forest, waves that break the surface of the sea and ephemeral natural forms find expression in Elements, where we sculpt, fold, layer, crease and crush our handmade paper into organic shapes.