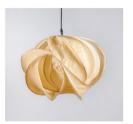

### Inspired by the Forest

This collection draws from the forest as it goes through various seasons. The textures change from soft and gentle to rugged and dramatic, these designs are sculptural and organic.

### **Canopy Chandelier**

Handcrafted with sculpted banana fibre paper & copper wire

Sculpted Wire Coco Flower **Shade Option** (CF)

**Dry Flower** Shade Option (DF)