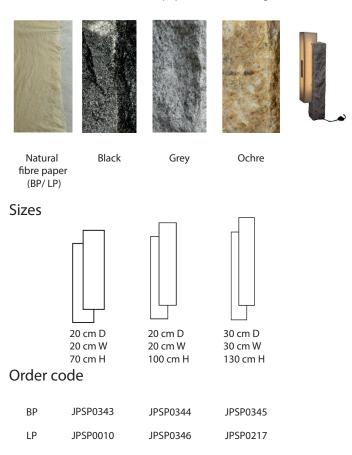

## Manhattan Floor Lamp

Handcrafted with natural fibre paper and hand cut granite

Stone variations subject to availability Inclusive of LED Tubelight

Inspired by Urban Cityscape

## High-rise Floor Lamp (wood base)

Handcrafted with natural fibre paper, with a SS stem and wood

Crushed Banana Crushed Lokta (CB/ CL)

Option of Wood base

#### High-rise Floor Lamp (stone base)

Handcrafted with natural fibre paper, with a SS stem and stone base

Crushed Banana Crushed Lokta (CB/ CL)

Option of stone base