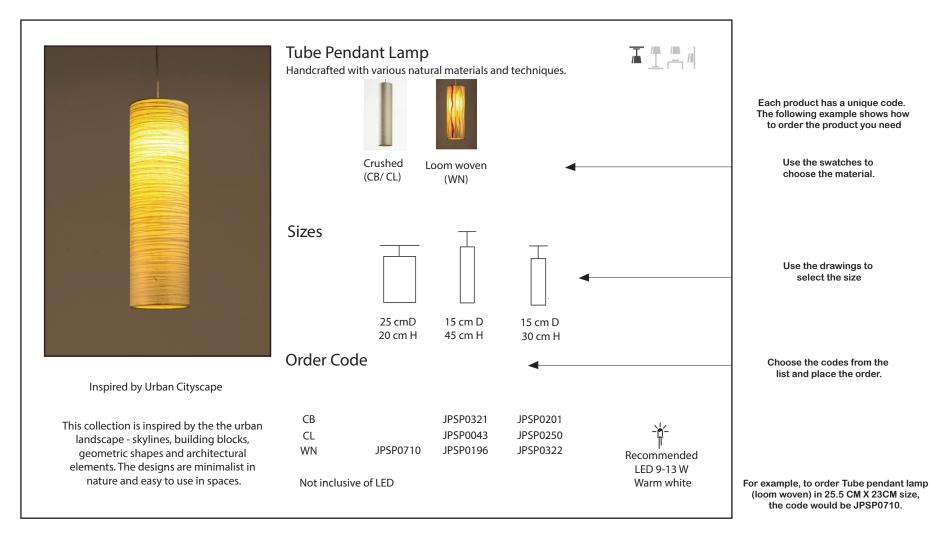

## Inspired by Urban Cityscape

This collection is inspired by the the urban landscape - skylines, building blocks, geometric shapes and architectural elements. The designs are minimalist in nature and easy to use in spaces.

## **Tube Pendant Lamp**

Handcrafted with various natural materials and techniques.

Crushed (CB/ CL)

# Sizes

#### Order code

| СВ | JPSP0321 | JPSP0201 |
|----|----------|----------|
| CL | JPSP0043 | JPSP0250 |

Not inclusive of LED

Inspired by Urban Cityscape

## **Tube Pendant Lamp**

Handcrafted with various natural materials and techniques.

Loom woven (WN)

#### Sizes

#### Order code

WN JPSP0710 JPSP0196 JPSP0322

Not inclusive of LED

4 - 13 W Warm white

Inspired by the Birds

Inspired by the freedom of bird flight, these pendant lamps bestow a poetic charm and grace to your interiors.