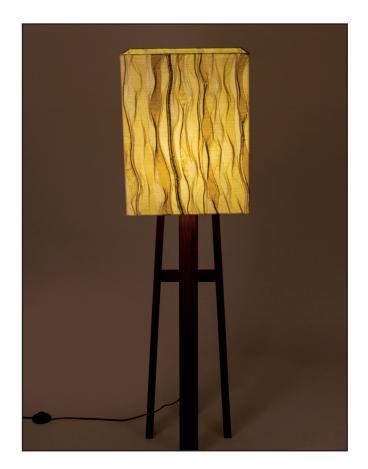

#### Helix Floor Lamp

Handcrafted with natural fibre paper, SS stem and wooden or stone base

Crushed Banana Crushed Lokta (CB/ CL)

Option of wooden base

Hanging and table version also available

#### Sizes

20 cm D 20 cm H 120 cm H

20 cm D 20 cm W 150 cm H

#### Order code

CB - Stone Base JPSP0339 JPSP0340
CL - Stone Base JPSP0113 JPSP0007

Inclusive of LED

Inspired by Urban Cityscape

#### Order code

CB - Wood Base JPSP0408 JPSP0409
CL - Wood Base JPSP0006 JPSP0224

Inclusive of LED