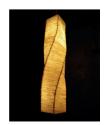

## Enya Floor Lamp

Handcrafted with natural fibre paper

Sculpted Wire Banana fibre paper (BP)

Pendant version also available

#### Sizes

45 cm L 45 cm W 15 cm H

#### Order code

BP JPSP1253

Each shade is unique and the shape may vary. Not inclusive of LED