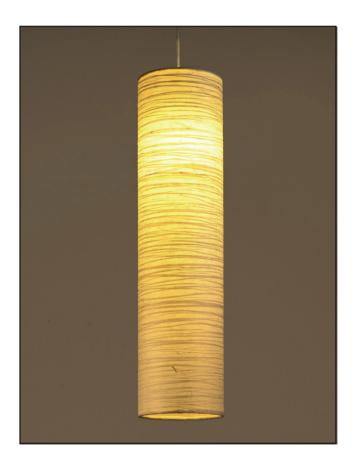

## **Tube Pendant Lamp**

Handcrafted with various natural materials and techniques.

Crushed (CB/ CL)

# Sizes

#### Order code

| СВ | JPSP0321 | JPSP0201 |
|----|----------|----------|
| CL | JPSP0043 | JPSP0250 |

Not inclusive of LED

Inspired by Urban Cityscape