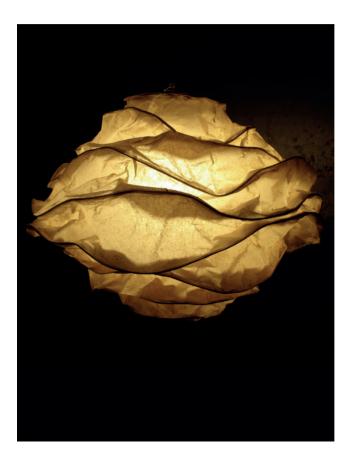

## Meander Pendant Lamp

Handcrafted with natural fibre paper

Banana fibre paper (BP)

#### Sizes

50 cm D 50 cm H

#### Order code

BP JPSP0820

Each piece of light is unique and the shape may vary. Not inclusive of LED