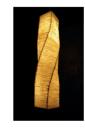

#### Helix Floor Lamp

Handcrafted with natural fibre paper, SS stem and wooden or stone base

Crushed Banana Crushed Lokta (CB/ CL)

Option of wooden base

Hanging and table version also available

#### Sizes

20 cm D 20 cm H 120 cm H

20 cm D 20 cm W 150 cm H

#### Order code

CB - Stone Base JPSP0339 JPSP0340
CL - Stone Base JPSP0113 JPSP0007

Inclusive of LED

Inspired by Urban Cityscape