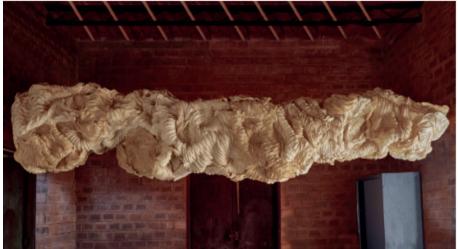

# SITE SPECIFIC INSTALLATIONS

Bird Installation

Waves

Out-of-the-box Installation

Free fall

**Passion flowers** 

Dandelion Installation

Horizon