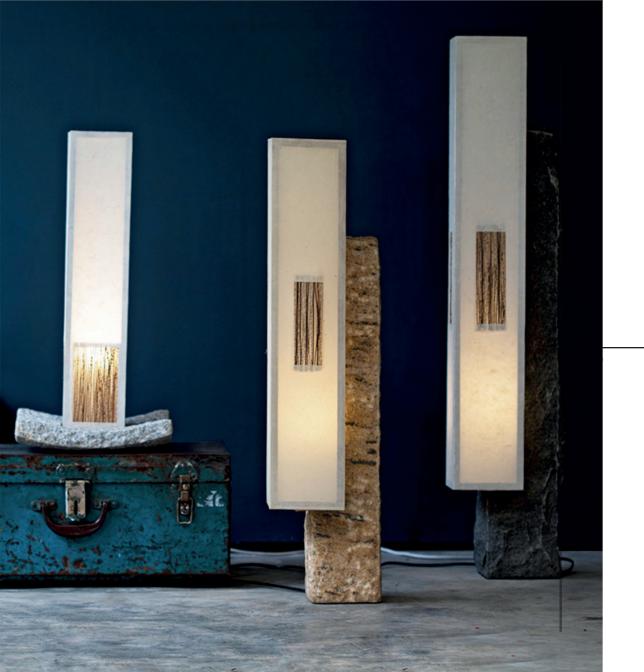

## Lamp Post Floor Lamp

Handcrafted with natural fibre paper and wooden base

Natural fibre paper (BP)

#### Sizes

50 cm L 20 cm W 110 cm H

#### Order code

BP JPSP0404

LP JPSP0002

Not inclusive of LED