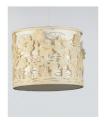

### **Canopy Chandelier**

Handcrafted with sculpted banana fibre paper & copper wire

Sculpted Wire Coco Flower **Shade Option** (CF)

**Dry Flower** Shade Option (DF)

#### Sizes

| 3 arms  |  |
|---------|--|
| 90 cm D |  |
| 20 cm H |  |

5 arms 90 cm D 120 cm H

8 arms 120 cm D 150 cm H

### Order code

| CF | JPSP0555 | JPSP0553 | JPSP0557 |
|----|----------|----------|----------|
| DF | JPSP0556 | JPSP0554 | JPSP0558 |

Not inclusive of LED