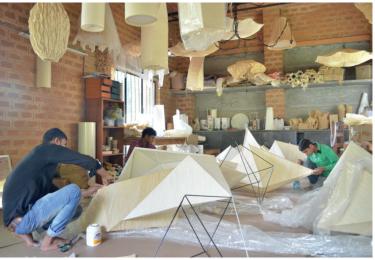

The paper making process used is the traditional one, using no harsh chemicals, hand-lifting the sheets and drying it naturally which gives the paper extra strength. Jenny has developed a unique process to make really translucent paper that is ideal for lighting. Each sheet takes about four days to make and the resulting paper is strong enough to texture and sculpt. Since the entire process is in-house, her studio has probably done with paper what no one else in the country has.