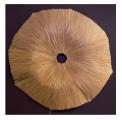

## "The magic of Paper and Light lies in the eloquence of shadows"

Jenny Pinto is a studio handmade papermaker in India, based in Bangalore. Her studio in Bellandur is one of Bangalore's first green buildings.

Her designs are really about how shadow plays with light. Textured and sculpted for drama, whether the light is on or not, her lights add a lot of warmth and depth to a space. Inspired by natural and urban landscape, the designs are artisanal, contemporary, subtle yet dramatic and green.

The paper making process used is the traditional one, using no harsh chemicals, hand-lifting the sheets and drying it naturally which gives the paper extra strength. Jenny has developed a unique process to make really translucent paper that is ideal for lighting. Each sheet takes about four days to make and the resulting paper is strong enough to texture and sculpt. Since the entire process is in-house, her studio has probably done with paper what no one else in the country has.