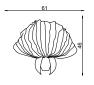

### **Oyster Mushroom Pendant Lamp**

Handcrafted with natural fibre paper

Crushed Banana Crushed Lokta (CB/ CL)

#### Sizes

| 90 | cm | D |
|----|----|---|
| 20 | cm | Η |

120 cm D 20 cm H

150 cm D 20 cm H

JPSP0280 JPSP0279

### Order code

| CB | JPSP0028 | JPSP0125 |  |
|----|----------|----------|--|
| CL | JPSP0278 | JPSP0120 |  |

Not inclusive of LED

Inspired by the Mushroom

Leaves of a deciduous forest, waves that break the surface of the sea and ephemeral natural forms find expression in Elements, where we sculpt, fold, layer, crease and crush our handmade paper into organic shapes.