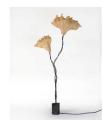

## Gingko Floor Lamp

Handcrafted with natural fibre paper, copper and stone

Natural fibre paper (BP)

#### Sizes

2 arms 60 cm D 140 cm H

#### Order code

BP JPSP0337

Not inclusive of LED

Inspired by Urban Cityscape