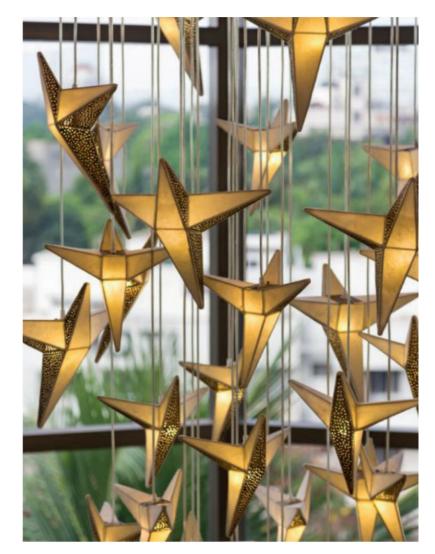

#### Order code

BP JPSP0429

Not inclusive of LED

Inspired by the Birds

Inspired by the freedom of bird flight, these pendant lamps bestow a poetic charm and grace to your interiors.

### Flight of Birds - Cluster Pendant Lamp

Handcrafted with natural fibre paper

Crushed Banan (CB)

#### Sizes

Cluster of 5

30 cm D

90 cm H

Cluster of 7

40 cm D

110 cm H

Cluster of 9

50 cm D

120 cm H

Cluster of 12 Cluster of 15 60 cm D 80 cm D 120 cm H 140 cm H

#### Order code

CB JPSP0566 JPSP0567 JPSP0568 JPSP0569 JPSP0570

Wire lengths, quantity and ceiling wooden panel can be customized to required sizes. Inclusive of LED