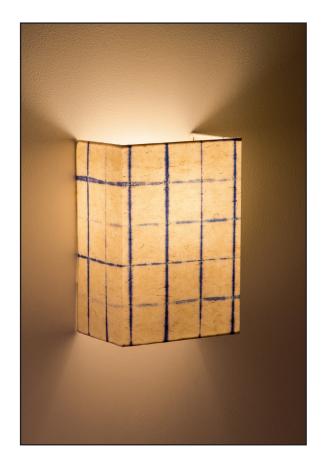

# Brick Wall Lamp

Handcrafted with natural fibre paper

Crushed Banana Crushed Lokta (CB/CL)

### Sizes

20 cm L 10 cm W 25 cm H

### Order code

CB JPSP0118

CL JPSP0384

Inspired by Urban Cityscape

This collection is inspired by architectural elements of the urban landscape. The designs are minimalist and contemporary.