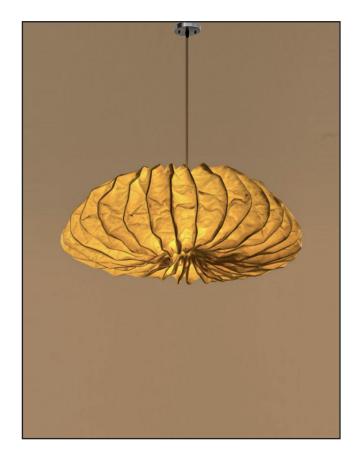

### Origami Mushroom

Handcrafted with natural fibre paper

Natural fibre paper (BP)

#### Sizes

76 cm D 15 cm H

90 cm D 15 cm H

### Order code

BP JPSP0334

JPSP0334

Not inclusive of LED