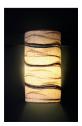

### Tower Shibori Pendant Lamp

Handcrafted with natural fibre paper & copper wires

Blue Line (SB)

Megenta Diamond

Orange Diamond

Blue star

Sizes

30 cm D 20 cm H

#### Order code

SB JPSP0816 Blue star JPSP0817 Megenta diamond JPSP0818 Orange diamond JPSP0819 Blue line

Not inclusive of LED

Inspired by the Sea

This collection is inspired by the elements and creatures of the sea. From fluid forms to unique shapes, the sea is full of surprises.