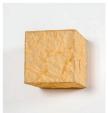

# Cyprus Wall Lamp

Handcrafted with natural fibre paper

Crushed Banana Crushed Lokta (CB/ CL)

Stripes (SH)

#### Sizes

15 cm L 15 cm B 30 cm H

### Order code

| CB | JPSP0234 |
|----|----------|
| CL | JPSP0397 |
| SH | JPSP0611 |

Not inclusive of LED

Recommended LED B-22 4-11 W Warm white

Inspired by Urban Cityscape