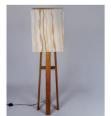

## Lamp Post Floor Lamp

Handcrafted with natural fibre paper and wooden base

Natural fibre paper (BP)

#### Sizes

50 cm L 20 cm W 110 cm H

#### Order code

BP JPSP0404

LP JPSP0002

Not inclusive of LED