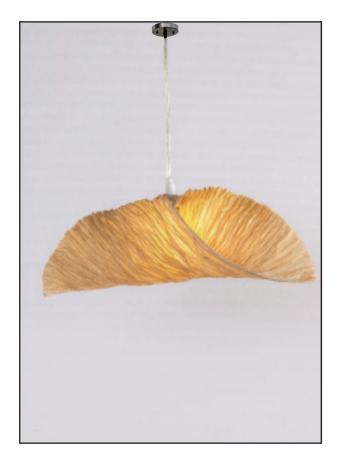

### Inspired by the Forest

This collection draws from the forest as it goes through various seasons. The textures change from soft and gentle to rugged and dramatic, these designs are sculptural and organic.

### **Oyster Mushroom Pendant Lamp**

Handcrafted with natural fibre paper

Crushed Banana Crushed Lokta (CB/ CL)

### Order code

| CB | JPSP0028 | JPSP0125 |  |
|----|----------|----------|--|
| CL | JPSP0278 | JPSP0120 |  |

Not inclusive of LED

Inspired by the Mushroom

Leaves of a deciduous forest, waves that break the surface of the sea and ephemeral natural forms find expression in Elements, where we sculpt, fold, layer, crease and crush our handmade paper into organic shapes.