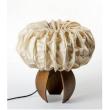

## Cocoon Floor Lamp

Handcrafted with natural fibre paper with a metal base

Natural fibre paper (BP)

#### Sizes

#### Order code

BP JPSP0229

Not inclusive of LED

Warm white

LED E-27 9-13 W

Inspired by the Natural Forms

Leaves of a deciduous forest, waves that break the surface of the sea and ephemeral natural forms find expression in Elements, where we sculpt, fold, layer, crease and crush our handmade paper into organic shapes.