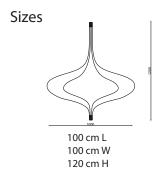

ired by Nature

With inspiration from the ephemeral forms in nature, we have created Lumina- a drop-down chandelier we handcrafted from banana fibre paper and ideal for all residences and corporate spaces.

## Lumina Pendant Lamp(medium)

Handcrafted with various natural materials and techniques







Banana Fibre Paper (CB)



#### Order code

CB JPSP1334

Wire lengths, quantity of the elements and ceiling wooden panel can be customized.
Inclusive of LED







Inspired by Nature

With inspiration from the ephemeral forms in nature, we have created Lumina- a drop-down chandelier we handcrafted from banana fibre paper and ideal for all residences and corporate spaces.

## Lumina Pendant Lamp(large)

Handcrafted with various natural materials and techniques







Banana Fibre Paper (CB)



#### Order code

CB JPSP1335

Wire lengths, quantity of the elements and ceiling wooden panel can be customized.

Inclusive of LED





Inspired by Nature

With inspiration from the ephemeral forms in nature, we have created Lumina- a drop-down chandelier we handcrafted from banana fibre paper and ideal for all residences and corporate spaces.

## Lumina Pendant Lamp(medium)

Handcrafted with various natural materials and techniques







Banana Fibre Paper (CB)

#### Sizes



60 cm L 60 cm W 15 cm H

#### Order code

CB JPSP1333

Wire lengths, quantity of the elements and ceiling wooden panel can be customized.
Inclusive of LED







## Vineyard Bloom Pendant Lamp

Banana fiber paper with pine wood teak finish.







Banana Fibre Paper (BP)

#### Sizes



55 cm L 55 cm W 50 cm H

###