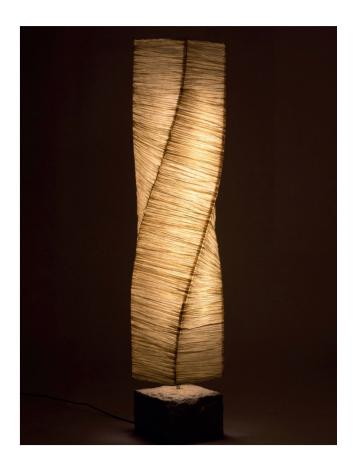

## Freefall Floor Lamp

Handcrafted with natural fibre paper, copper and stone

Natural fibre paper (BP)

Table version also available