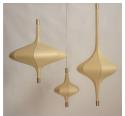

### Inspired by the Forest

This collection draws from the forest as it goes through various seasons. The textures change from soft and gentle to rugged and dramatic, these designs are sculptural and organic.

### **Canopy Chandelier**

Handcrafted with sculpted banana fibre paper & copper wire

Sculpted Wire Coco Flower **Shade Option** (CF)

**Dry Flower** Shade Option (DF)

#### Sizes

| 3 arms  |  |
|---------|--|
| 90 cm D |  |
| 20 cm H |  |

5 arms 90 cm D 120 cm H

8 arms 120 cm D 150 cm H

### Order code

| CF | JPSP0555 | JPSP0553 | JPSP0557 |
|----|----------|----------|----------|
| DF | JPSP0556 | JPSP0554 | JPSP0558 |

Not inclusive of LED