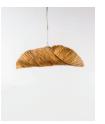

### **Oyster Mushroom Pendant Lamp**

Handcrafted with natural fibre paper

Crushed Banana Crushed Lokta (CB/ CL)

#### Sizes

| 90 | cm | D |
|----|----|---|
| 20 | cm | Η |

120 cm D 20 cm H

150 cm D 20 cm H

JPSP0280 JPSP0279

### Order code

| CB | JPSP0028 | JPSP0125 |  |
|----|----------|----------|--|
| CL | JPSP0278 | JPSP0120 |  |

Not inclusive of LED

Inspired by the Mushroom

Leaves of a deciduous forest, waves that break the surface of the sea and ephemeral natural forms find expression in Elements, where we sculpt, fold, layer, crease and crush our handmade paper into organic shapes.