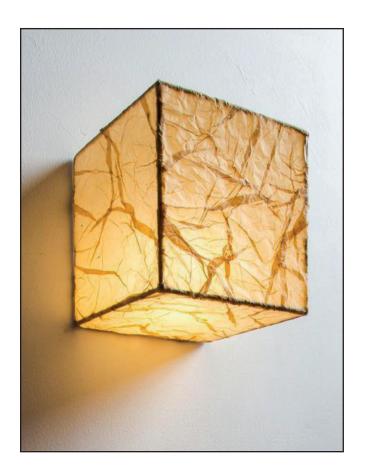

# Cyprus Wall Lamp

Handcrafted with natural fibre paper

Crushed Banana Crushed Lokta (CB/ CL)

Stripes (SH)

#### Sizes

15 cm L 15 cm B 30 cm H

### Order code

| CB | JPSP0234 |
|----|----------|
| CL | JPSP0397 |
| SH | JPSP0611 |

Not inclusive of LED

Recommended LED B-22 4-11 W Warm white

Inspired by Urban Cityscape