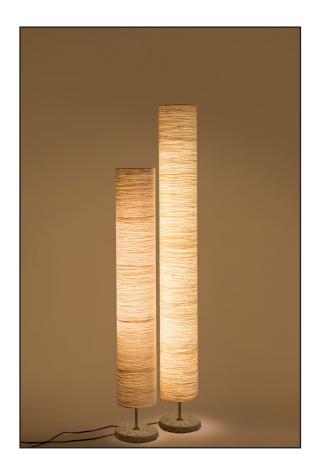

#### Helix Floor Lamp

Handcrafted with natural fibre paper, SS stem and wooden or stone base

Crushed Banana Crushed Lokta (CB/ CL)

Option of wooden base

Hanging and table version also available

#### Sizes

20 cm D 20 cm H 120 cm H

20 cm D 20 cm W 150 cm H

#### Order code

CB - Stone Base JPSP0339 JPSP0340
CL - Stone Base JPSP0113 JPSP0007

Inclusive of LED

Inspired by Urban Cityscape

#### Order code

CB - Wood Base JPSP0408 JPSP0409
CL - Wood Base JPSP0006 JPSP0224

Inclusive of LED