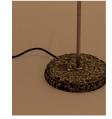

## Leafcurl Table Lamp (stone base)

Handcrafted with banana fibre paper, SS stem with a stone base

Sculpted Crush (SC)

Option of stone base

#### Sizes

20 cm D 50 cm H

#### Order code

SC - Stone Base JPSP0414

Not inclusive of LED