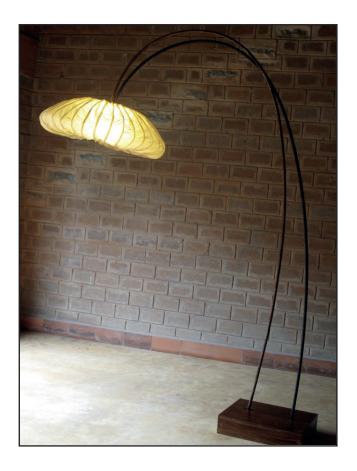

## **Arch Floor Lamp**

Handcrafted with natural fibre paper with a metal and wooden base

Banana Fibre, Lokta (BP/LP)

#### Sizes

10 cm L 10 cm B 180 cm H

#### Order code

BP JPSP0351 LP JPSP0350

Not inclusive of LED

Inspired by Urban Cityscape