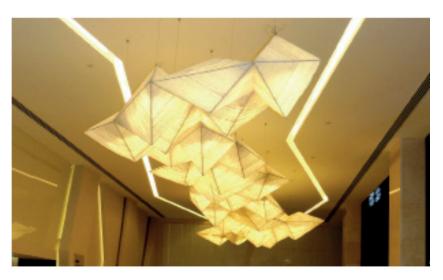

### Inspired by the Forest

This collection draws from the forest as it goes through various seasons. The textures change from soft and gentle to rugged and dramatic, these designs are sculptural and organic.

### **Canopy Chandelier**

Handcrafted with sculpted banana fibre paper & copper wire

Sculpted Wire Coco Flower **Shade Option** (CF)

**Dry Flower** Shade Option (DF)

#### Sizes

| 3 arms  |  |
|---------|--|
| 90 cm D |  |
| 20 cm H |  |

5 arms 90 cm D 120 cm H

8 arms 120 cm D 150 cm H

### Order code

| CF | JPSP0555 | JPSP0553 | JPSP0557 |
|----|----------|----------|----------|
| DF | JPSP0556 | JPSP0554 | JPSP0558 |

Not inclusive of LED