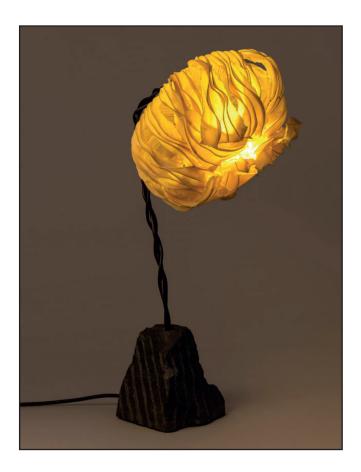

## Cocoon Floor Lamp

Handcrafted with natural fibre paper with a metal base

Natural fibre paper (BP)

#### Sizes

#### Order code

BP JPSP0229

Not inclusive of LED

Warm white

LED E-27 9-13 W

Inspired by the Natural Forms

Leaves of a deciduous forest, waves that break the surface of the sea and ephemeral natural forms find expression in Elements, where we sculpt, fold, layer, crease and crush our handmade paper into organic shapes.