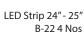

### **Canopy Chandelier**

Handcrafted with sculpted banana fibre paper & copper wire

Sculpted Wire Coco Flower **Shade Option** (CF)

**Dry Flower** Shade Option (DF)

#### Sizes

| 3 arms  |  |
|---------|--|
| 90 cm D |  |
| 20 cm H |  |

5 arms 90 cm D 120 cm H

8 arms 120 cm D 150 cm H

### Order code

| CF | JPSP0555 | JPSP0553 | JPSP0557 |
|----|----------|----------|----------|
| DF | JPSP0556 | JPSP0554 | JPSP0558 |

Not inclusive of LED