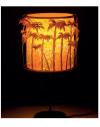

### **Drum Pendant Lamp**

Handcrafted with various natural materials and techniques

Crushed Banana (CB)

#### Sizes

#### Order code

| СВ | JPSP0020 | JPSP0290 | JPSP0291 | JPSP0156 |
|----|----------|----------|----------|----------|
|    | 1 No.s   | 1 No.s   | 3 No.s   | 4 No.s   |

Suspension can be customized Not inclusive of LED

LED E-27 4-13 W

Warm white