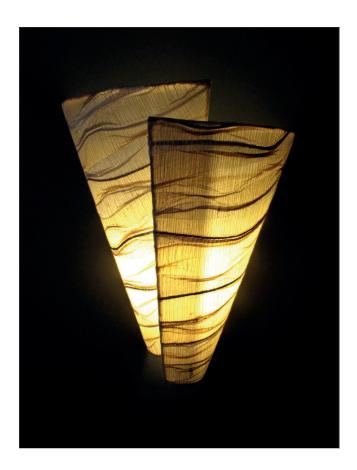

### Berlin Wall Lamp

Handcrafted with banana fibre paper, on a hand-cut granite base

Stone finish (ST)

#### Sizes

15 cm L 15 cm W 15 cm H

### Order code

ST JPSP0128

Not inclusive of LED

LED B-22 4-7 W Warm white