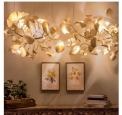

### Inspired by the Forest

This collection draws from the forest as it goes through various seasons. The textures change from soft and gentle to rugged and dramatic, these designs are sculptural and organic.

### **Canopy Chandelier**

Handcrafted with sculpted banana fibre paper & copper wire

Sculpted Wire Coco Flower **Shade Option** (CF)

**Dry Flower** Shade Option (DF)