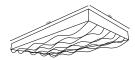

## Waves Ceiling lamp

Handcrafted with natural fibre paper, copper wires with a wooden frame

Crushed Banana Lokta paper (CB/ CL)

Can be customised for wall as well

#### Sizes

120 cm L 60 cm W 20 cm H

#### Order code

CB JPSP0136 CL JPSP0327

Can be customized to required sizes. Inclusive of LED Tubelight