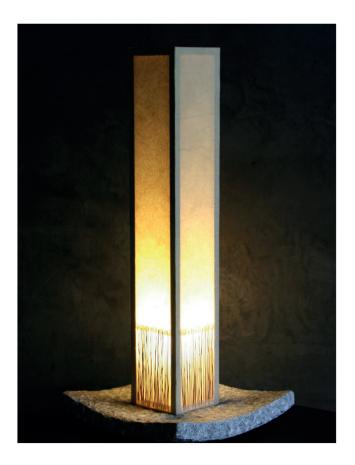

## Manhattan Floor Lamp

Handcrafted with natural fibre paper and hand cut granite

Stone variations subject to availability Inclusive of LED Tubelight

Inspired by Urban Cityscape