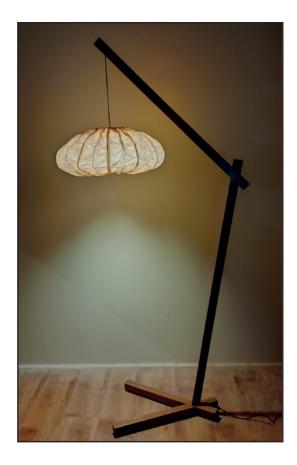

#### Helix Floor Lamp

Handcrafted with natural fibre paper, SS stem and wooden or stone base

Crushed Banana Crushed Lokta (CB/ CL)

Option of wooden base

Hanging and table version also available

#### Sizes

20 cm D 20 cm H 120 cm H

20 cm D 20 cm W 150 cm H

#### Order code

CB - Stone Base JPSP0339 JPSP0340
CL - Stone Base JPSP0113 JPSP0007

Inclusive of LED

Inspired by Urban Cityscape

#### Order code

CB - Wood Base JPSP0408 JPSP0409
CL - Wood Base JPSP0006 JPSP0224

Inclusive of LED