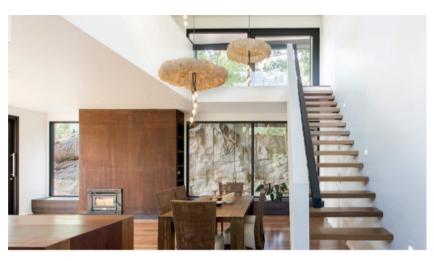

## Sea Urchin Floor Lamp

Handcrafted with banana fibre paper, with a bent veneered ply base

Sculpted Wire (SW)

Table and hanging version also available

#### Sizes

45 cm L 45 cm W 20 cm H

#### Order code

SW JPSP1254

Not inclusive of LED