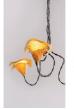

### **Canopy Chandelier**

Handcrafted with sculpted banana fibre paper & copper wire

Sculpted Wire Coco Flower **Shade Option** (CF)

**Dry Flower** Shade Option (DF)

#### Sizes

| 3 arms  |  |
|---------|--|
| 90 cm D |  |
| 20 cm H |  |

5 arms 90 cm D 120 cm H

8 arms 120 cm D 150 cm H

### Order code

| CF | JPSP0555 | JPSP0553 | JPSP0557 |
|----|----------|----------|----------|
| DF | JPSP0556 | JPSP0554 | JPSP0558 |

Not inclusive of LED