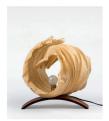

### Flame Of The Forest Table Lamp

Handcrafted with banana fibre paper, with a bent veneered ply base

Sculpted Wire Banana fibre paper (SW)

Convex base

Concave base

#### Sizes

61

60 cm L 30 cm B 50 cm H

### Order code

SW- Concave JPSP0048

SW- Convex JPSP0707

Inspired by the Sea

This collection is inspired by the elements and creatures of the sea. From fluid forms to unique shapes, the sea is full of surprises.