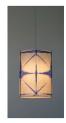

### Tower Shibori Pendant Lamp

Handcrafted with natural fibre paper & copper wires

Blue Line (SB)

Megenta Diamond

Orange Diamond

Blue star

Sizes

30 cm D 20 cm H

#### Order code

SB JPSP0816 Blue star JPSP0817 Megenta diamond JPSP0818 Orange diamond JPSP0819 Blue line

Not inclusive of LED

Inspired by the Sea

This collection is inspired by the elements and creatures of the sea. From fluid forms to unique shapes, the sea is full of surprises.