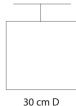

### Tower Shibori Pendant Lamp

Handcrafted with natural fibre paper & copper wires

Blue Line (SB)

Megenta Diamond

Orange Diamond

Blue star

Sizes

30 cm D 20 cm H

#### Order code

SB JPSP0816 Blue star JPSP0817 Megenta diamond JPSP0818 Orange diamond JPSP0819 Blue line

Not inclusive of LED

Inspired by the Sea

This collection is inspired by the elements and creatures of the sea. From fluid forms to unique shapes, the sea is full of surprises.