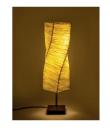

#### Helix Floor Lamp

Handcrafted with natural fibre paper, SS stem and wooden or stone base

Crushed Banana Crushed Lokta (CB/ CL)

Option of wooden base

Hanging and table version also available

#### Sizes

20 cm D 20 cm H 120 cm H

20 cm D 20 cm W 150 cm H

#### Order code

CB - Stone Base JPSP0339 JPSP0340
CL - Stone Base JPSP0113 JPSP0007

Inclusive of LED

Inspired by Urban Cityscape

#### Order code

CB - Wood Base JPSP0408 JPSP0409
CL - Wood Base JPSP0006 JPSP0224

Inclusive of LED