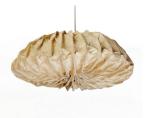

### **Oyster Mushroom Pendant Lamp**

Handcrafted with natural fibre paper

Crushed Banana Crushed Lokta (CB/ CL)

### Order code

| CB | JPSP0028 | JPSP0125 |  |
|----|----------|----------|--|
| CL | JPSP0278 | JPSP0120 |  |

Not inclusive of LED

Inspired by the Mushroom

Leaves of a deciduous forest, waves that break the surface of the sea and ephemeral natural forms find expression in Elements, where we sculpt, fold, layer, crease and crush our handmade paper into organic shapes.