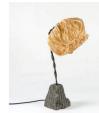

## Cocoon Floor Lamp

Handcrafted with natural fibre paper with a metal base

Natural fibre paper (BP)

#### Sizes

#### Order code

BP JPSP0229

Not inclusive of LED

Warm white

LED E-27 9-13 W

Inspired by the Natural Forms

Leaves of a deciduous forest, waves that break the surface of the sea and ephemeral natural forms find expression in Elements, where we sculpt, fold, layer, crease and crush our handmade paper into organic shapes.