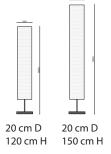

#### Helix Floor Lamp

Handcrafted with natural fibre paper, SS stem and wooden or stone base

Crushed Banana Crushed Lokta (CB/ CL)

Option of wooden base

Hanging and table version also available

#### Sizes

20 cm D 20 cm H 120 cm H

20 cm D 20 cm W 150 cm H

#### Order code

CB - Stone Base JPSP0339 JPSP0340
CL - Stone Base JPSP0113 JPSP0007

Inclusive of LED

Inspired by Urban Cityscape

#### Order code

CB - Wood Base JPSP0408 JPSP0409
CL - Wood Base JPSP0006 JPSP0224

Inclusive of LED