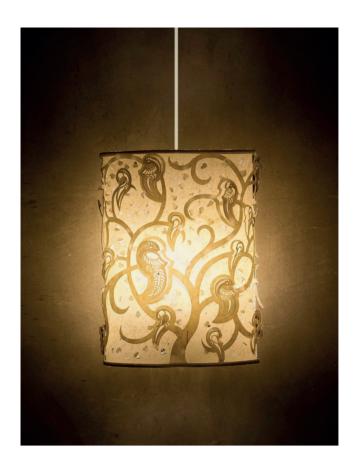

# PENDANT LIGHTS

### Inspired by the Forest

This collection draws from the forest as it goes through various seasons. The textures change from soft and gentle to rugged and dramatic, these designs are sculptural and organic.