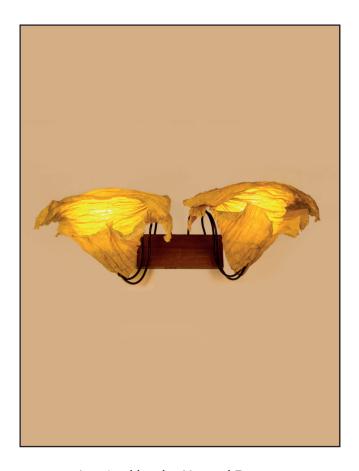

### Coco Flower Pendant Lamp

Handcrafted with sculpted fibre paper & copper wires

Banana fibe (BP)

### Sizes

75 cm D 15 cm H 90 cm D 15 cm H

### Order code

BP JPSP0334

JPSP1336

Inspired by the Passion Flower

Leaves of a deciduous forest, waves that break the surface of the sea and ephemeral natural forms find expression in Elements, where we sculpt, fold, layer, crease and crush our handmade paper into organic shapes.