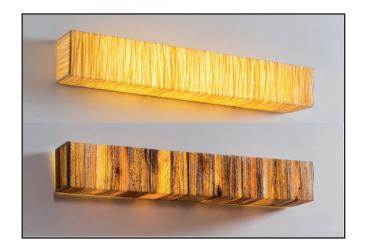

### Wall Tube Edge Lamp

Handcrafted with various natural materials

Crushed Banana Crushed Lokta (CB/ CL)

Banana bark (BB)

Woven (WN)

#### Sizes

# Inspired by Urban Cityscape

This collection is inspired by the the urban landscape - skylines, building blocks, geometric shapes and architectural elements. The designs are minimalist in nature and easy to use in spaces.

70 cm L 130 cm L 15 cm W 15 cm W 15 cm H 15 cm H

### Order code

| СВ | JPSP0147 | JPSP0099 |
|----|----------|----------|
| CL | JPSP0443 | JPSP0442 |
| BB | JPSP0087 | JPSP0098 |
| WN | JPSP0444 | JPSP0142 |
|    |          |          |

Not inclusive of LED