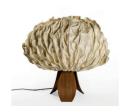

### **Oyster Mushroom Pendant Lamp**

Handcrafted with natural fibre paper

Crushed Banana Crushed Lokta (CB/ CL)

#### Sizes

| 90 | cm | D |
|----|----|---|
| 20 | cm | Η |

120 cm D 20 cm H

150 cm D 20 cm H

JPSP0280 JPSP0279

### Order code

| CB | JPSP0028 | JPSP0125 |  |
|----|----------|----------|--|
| CL | JPSP0278 | JPSP0120 |  |

Not inclusive of LED

Inspired by the Mushroom

Leaves of a deciduous forest, waves that break the surface of the sea and ephemeral natural forms find expression in Elements, where we sculpt, fold, layer, crease and crush our handmade paper into organic shapes.