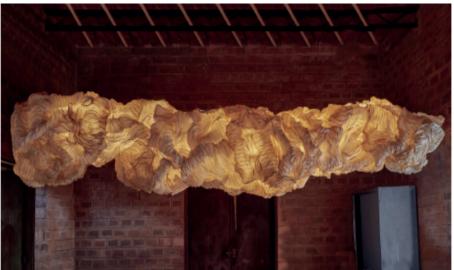

# SITE SPECIFIC INSTALLATIONS

Bird Installation

Waves

Out-of-the-box Installation

Free fall

**Passion flowers** 

Dandelion Installation

Horizon