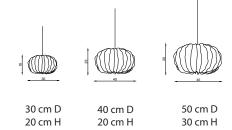

### Origami Mushroom

Handcrafted with natural fibre paper

Natural fibre paper (BP)

#### Sizes

76 cm D 15 cm H

90 cm D 15 cm H

### Order code

BP JPSP0334

JPSP0334

Not inclusive of LED