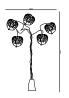

### **Canopy Chandelier**

Handcrafted with sculpted banana fibre paper & copper wire

Sculpted Wire Coco Flower **Shade Option** (CF)

**Dry Flower** Shade Option (DF)

#### Sizes

| 3 arms  |  |
|---------|--|
| 90 cm D |  |
| 20 cm H |  |

5 arms 90 cm D 120 cm H

8 arms 120 cm D 150 cm H

### Order code

| CF | JPSP0555 | JPSP0553 | JPSP0557 |
|----|----------|----------|----------|
| DF | JPSP0556 | JPSP0554 | JPSP0558 |

Not inclusive of LED