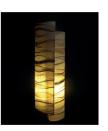

# Wall Tube Curved Lamp

Handcrafted with various natural materials

Crushed Banana Crushed Lokta (CB/ CL)

Banana bark (BB)

Woven (WN)

#### Sizes

| 70 cm L | 130 cm L |
|---------|----------|
| 15 cm W | 15 cm W  |
| 15 cm H | 15 cm H  |

### Order code

| CB | JPSP0088 | JPSP0387 |
|----|----------|----------|
| CL | JPSP0386 | JPSP0385 |
| BB | JPSP0090 | JPSP0086 |
| WN | JPSP0240 | JPSP0088 |
|    |          |          |

Not inclusive of LED

# Inspired by Urban Cityscape

This collection is inspired by the the urban landscape - skylines, building blocks, geometric shapes and architectural elements. The designs are minimalist in nature and easy to use in spaces.