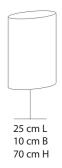

#### Sizes

20 cm L 10 cm B 30 cm H

#### Order code

BP JPSP0429

Not inclusive of LED

Inspired by the Birds

Inspired by the freedom of bird flight, these pendant lamps bestow a poetic charm and grace to your interiors.