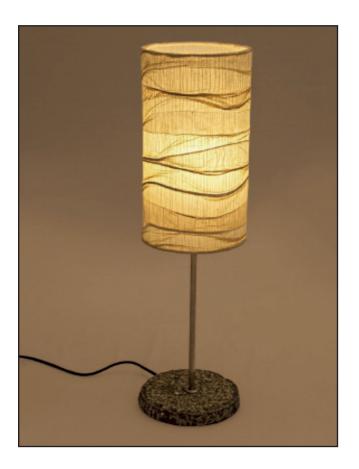

## Lamp Post Floor Lamp

Handcrafted with natural fibre paper and wooden base

Natural fibre paper (BP)

#### Sizes

50 cm L 20 cm W 110 cm H

#### Order code

BP JPSP0404

LP JPSP0002

Not inclusive of LED