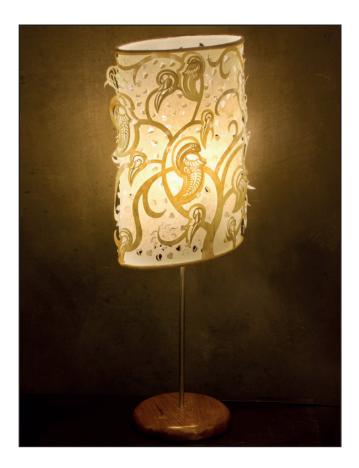

### Shadow Play - Lotus Pendant Lamp

Paper cut layers with natural fibre paper

Banana fibre (BP)

Table version also available

#### Sizes

30 cm D 20 cm H

#### Order code

BP JPSP0269

Not inclusive of LED

Inspired by the Shadow Puppets

Inspired by the whimsy and art of traditional shadow puppetry native to South India and Indonesia, Shadow Play is a dance of light, shade and fine cutwork in our lokta and banana fibre paper.