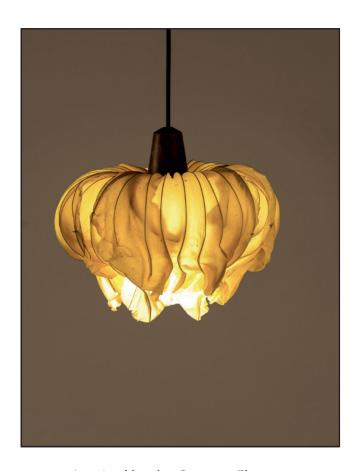

### Inspired by the Forest

This collection draws from the forest as it goes through various seasons. The textures change from soft and gentle to rugged and dramatic, these designs are sculptural and organic.

### **Canopy Chandelier**

Handcrafted with sculpted banana fibre paper & copper wire

Sculpted Wire Coco Flower **Shade Option** (CF)

**Dry Flower** Shade Option (DF)