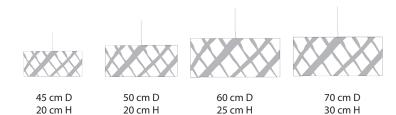

### Drum - Shibori Pendant Lamp

Handcrafted with various natural materials and techniques

#### Sizes

#### Order code

 Star
 B - JPSP0571
 O - JPSP0574
 M - JPSP0580
 G - JPSP0577

 1 No.s
 1 No.s
 3 No.s
 4 No.s

Heights can be customized Not inclusive of LED