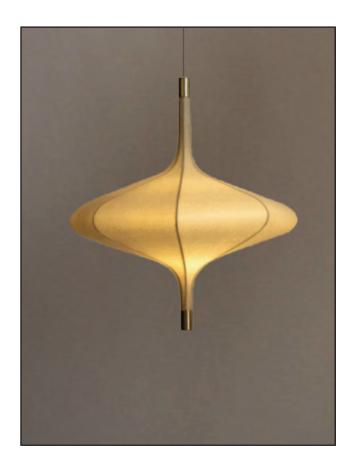

### Coco Flower Pendant Lamp

Handcrafted with sculpted fibre paper & copper wires

Banana fibe (BP)

### Sizes

75 cm D 15 cm H 90 cm D 15 cm H

### Order code

BP JPSP0334

JPSP1336

Inspired by the Passion Flower

Leaves of a deciduous forest, waves that break the surface of the sea and ephemeral natural forms find expression in Elements, where we sculpt, fold, layer, crease and crush our handmade paper into organic shapes.