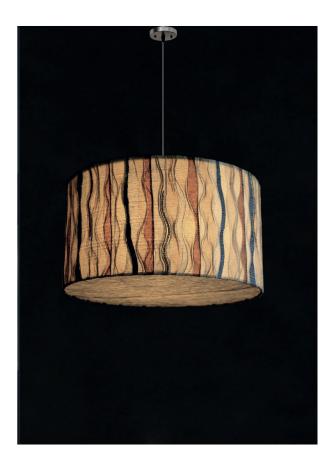

### **Drum Pendant Lamp**

Handcrafted with various natural materials and techniques

Crushed Banana (CB)

#### Sizes

#### Order code

| СВ | JPSP0020 | JPSP0290 | JPSP0291 | JPSP0156 |
|----|----------|----------|----------|----------|
|    | 1 No.s   | 1 No.s   | 3 No.s   | 4 No.s   |

Suspension can be customized Not inclusive of LED