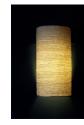

# Brick Wall Lamp

Handcrafted with natural fibre paper

Crushed Banana Crushed Lokta (CB/CL)

### Sizes

20 cm L 10 cm W 25 cm H

### Order code

CB JPSP0118

CL JPSP0384

Inspired by Urban Cityscape

This collection is inspired by architectural elements of the urban landscape. The designs are minimalist and contemporary.