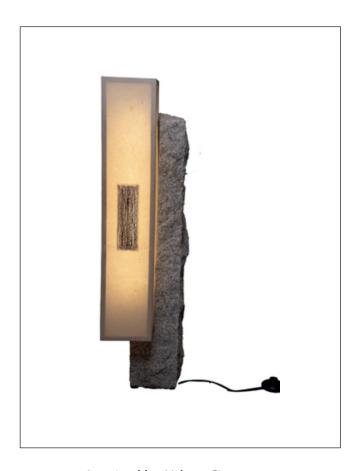

## Manhattan Floor Lamp

Handcrafted with natural fibre paper and hand cut granite

Stone variations subject to availability Inclusive of LED Tubelight

Inspired by Urban Cityscape