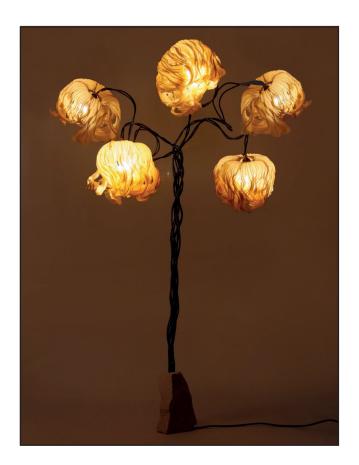

## Gingko Floor Lamp

Handcrafted with natural fibre paper, copper and stone

Natural fibre paper (BP)

#### Sizes

2 arms 60 cm D 140 cm H

#### Order code

BP JPSP0337

Not inclusive of LED

Inspired by Urban Cityscape