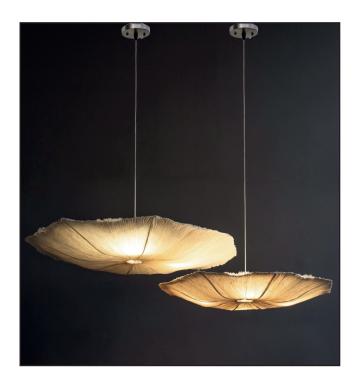

### Inspired by the Forest

This collection draws from the forest as it goes through various seasons. The textures change from soft and gentle to rugged and dramatic, these designs are sculptural and organic.

### **Canopy Chandelier**

Handcrafted with sculpted banana fibre paper & copper wire

Sculpted Wire Coco Flower **Shade Option** (CF)

**Dry Flower** Shade Option (DF)

#### Sizes

| 3 arms  |  |
|---------|--|
| 90 cm D |  |
| 20 cm H |  |

5 arms 90 cm D 120 cm H

8 arms 120 cm D 150 cm H

### Order code

| CF | JPSP0555 | JPSP0553 | JPSP0557 |
|----|----------|----------|----------|
| DF | JPSP0556 | JPSP0554 | JPSP0558 |

Not inclusive of LED