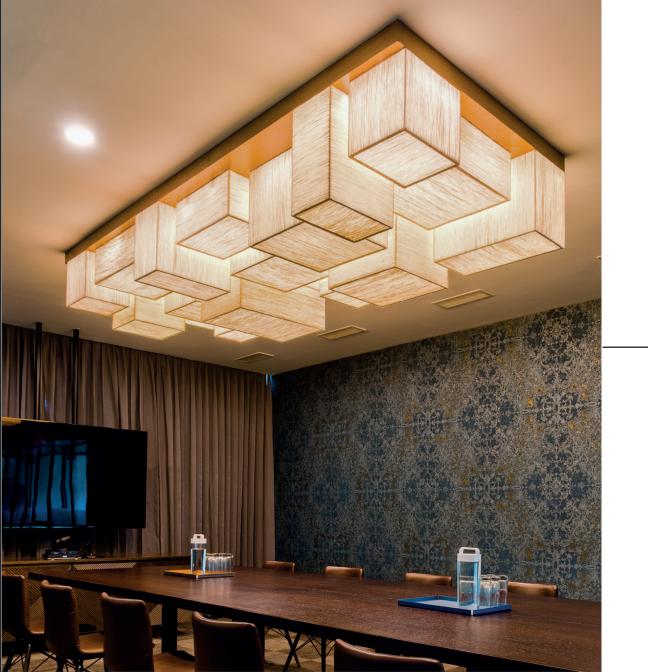

### **Cube Pendant Lamp**

Handcrafted with various natural materials and techniques

Crushed Banana Crushed Lokta (CB/ CL)

#### Sizes

15 cm L 30 cm L 15 cm W 30 cm W 25 cm H 30 cm H

#### Order code

| CB | JPSP0314 | JPSP0193 |
|----|----------|----------|
| CL | JPSP0311 | JPSP0312 |

Inspired by Urban Cityscape

### **Cube Pendant Lamp**

Handcrafted with various natural materials and techniques

#### Sizes

Not inclusive of LED

Inspired by Urban Cityscape