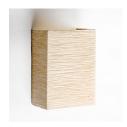

# Brick Wall Lamp

Handcrafted with natural fibre paper

Crushed Banana Crushed Lokta (CB/CL)

### Sizes

20 cm L 10 cm W 25 cm H

### Order code

CB JPSP0118

CL JPSP0384

Inspired by Urban Cityscape

This collection is inspired by architectural elements of the urban landscape. The designs are minimalist and contemporary.