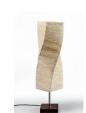

#### Helix Floor Lamp

Handcrafted with natural fibre paper, SS stem and wooden or stone base

Crushed Banana Crushed Lokta (CB/ CL)

Option of wooden base

Hanging and table version also available

#### Sizes

20 cm D 20 cm H 120 cm H

20 cm D 20 cm W 150 cm H

#### Order code

CB - Stone Base JPSP0339 JPSP0340
CL - Stone Base JPSP0113 JPSP0007

Inclusive of LED

Inspired by Urban Cityscape