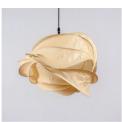

### **Oyster Mushroom Pendant Lamp**

Handcrafted with natural fibre paper

Crushed Banana Crushed Lokta (CB/ CL)

### Order code

| CB | JPSP0028 | JPSP0125 |  |
|----|----------|----------|--|
| CL | JPSP0278 | JPSP0120 |  |

Not inclusive of LED

Inspired by the Mushroom

Leaves of a deciduous forest, waves that break the surface of the sea and ephemeral natural forms find expression in Elements, where we sculpt, fold, layer, crease and crush our handmade paper into organic shapes.