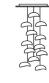

### Inspired by the Forest

This collection draws from the forest as it goes through various seasons. The textures change from soft and gentle to rugged and dramatic, these designs are sculptural and organic.

### **Canopy Chandelier**

Handcrafted with sculpted banana fibre paper & copper wire

Sculpted Wire Coco Flower **Shade Option** (CF)

**Dry Flower** Shade Option (DF)

#### Sizes

| 3 arms  |  |
|---------|--|
| 90 cm D |  |
| 20 cm H |  |

5 arms 90 cm D 120 cm H

8 arms 120 cm D 150 cm H

### Order code

| CF | JPSP0555 | JPSP0553 | JPSP0557 |
|----|----------|----------|----------|
| DF | JPSP0556 | JPSP0554 | JPSP0558 |

Not inclusive of LED