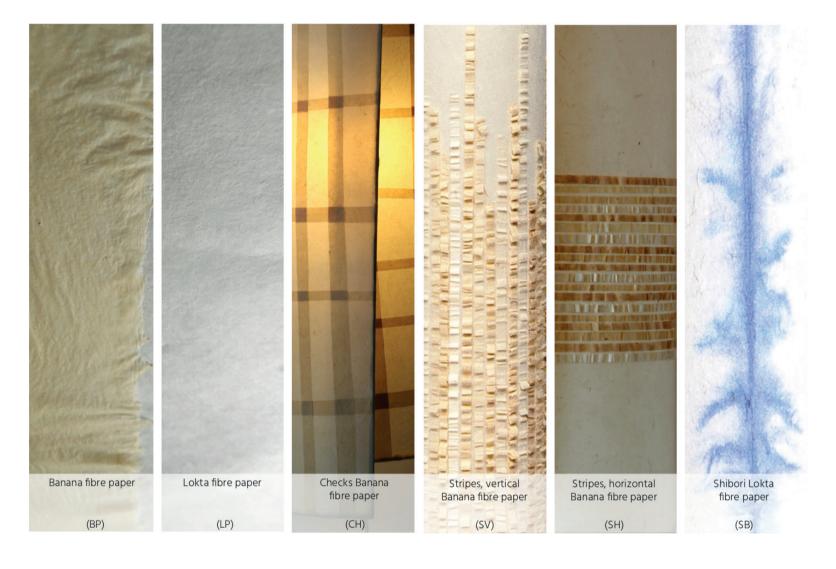

### Material swatches & codes

Variations in colour and texture are intrinsic to our paper and lights because they are handcrafted and part of the aesthetics

### Material swatches & codes