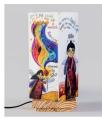

### Order code

Fairy Mary JPSP0117

Inspired by the Storytelling

Fairy tales and an endearing little tale of the Grumpus Old Grood, rendered onto a printed PVC sheet, for a table lamp handcrafted from lokta fibre paper with a pine wood base. The lamp ideal for little ones' bedsides as it manually rotates during story time.

### **Revolving Lamp**

Handcrafted with imported flex lined with lokta paper on the rotating base

Grumpus Old Grood (Pinewood Base)

#### Sizes

10 cm L 10 cm B 30 cm H

### Order code

Grumpus Old Grood JPSP0378

Inspired by Japanese symbol of enlightenment & elegance

Inspired by nature, this table lamp handcrafted from crushed banana fibre paper and mounted on a bent ply stand with a teak veneer, is best suited for living and hospitality spaces.