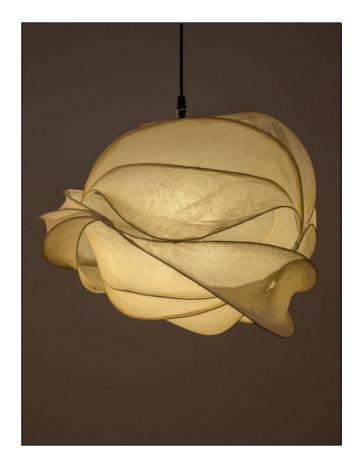

### Inspired by the Forest

This collection draws from the forest as it goes through various seasons. The textures change from soft and gentle to rugged and dramatic, these designs are sculptural and organic.

### **Cloud Pendant Lamp**

Handcrafted with natural fibre paper & copper wires

Sculpted wire banana fibre paper (BP)

### Order code

| BP | JPSP0294 | JPSP0705 | JPSP0295 |
|----|----------|----------|----------|

Not inclusive of LED