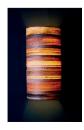

### Tower Shibori Pendant Lamp

Handcrafted with natural fibre paper & copper wires

Blue Line (SB)

Megenta Diamond

Orange Diamond

Blue star

Sizes

30 cm D 20 cm H

#### Order code

SB JPSP0816 Blue star JPSP0817 Megenta diamond JPSP0818 Orange diamond JPSP0819 Blue line

Not inclusive of LED

Inspired by the Sea

This collection is inspired by the elements and creatures of the sea. From fluid forms to unique shapes, the sea is full of surprises.