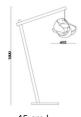

## Enya Floor Lamp

Handcrafted with natural fibre paper

Sculpted Wire Banana fibre paper (BP)

Pendant version also available

#### Sizes

45 cm L 45 cm W 15 cm H

#### Order code

BP JPSP1253

Each shade is unique and the shape may vary. Not inclusive of LED