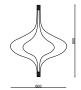

### **Canopy Chandelier**

Handcrafted with sculpted banana fibre paper & copper wire

Sculpted Wire Coco Flower **Shade Option** (CF)

**Dry Flower** Shade Option (DF)

#### Sizes

| 3 arms  |  |
|---------|--|
| 90 cm D |  |
| 20 cm H |  |

5 arms 90 cm D 120 cm H

8 arms 120 cm D 150 cm H

### Order code

| CF | JPSP0555 | JPSP0553 | JPSP0557 |
|----|----------|----------|----------|
| DF | JPSP0556 | JPSP0554 | JPSP0558 |

Not inclusive of LED