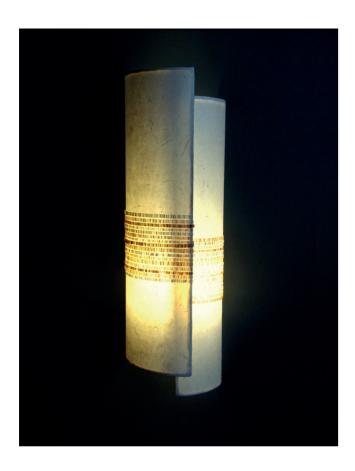

# Wall Tube Curved Lamp

Handcrafted with various natural materials

Crushed Banana Crushed Lokta (CB/ CL)

Banana bark (BB)

Woven (WN)

#### Sizes

| 70 cm L | 130 cm L |
|---------|----------|
| 15 cm W | 15 cm W  |
| 15 cm H | 15 cm H  |

### Order code

| CB | JPSP0088 | JPSP0387 |
|----|----------|----------|
| CL | JPSP0386 | JPSP0385 |
| BB | JPSP0090 | JPSP0086 |
| WN | JPSP0240 | JPSP0088 |
|    |          |          |

Not inclusive of LED