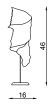

## Enya Floor Lamp

Handcrafted with natural fibre paper

Sculpted Wire Banana fibre paper (BP)

Pendant version also available

#### Sizes

45 cm L 45 cm W 15 cm H

#### Order code

BP JPSP1253

Each shade is unique and the shape may vary. Not inclusive of LED