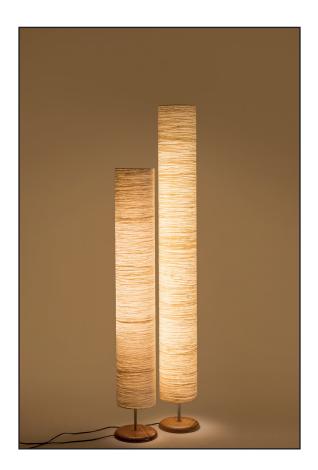

#### Helix Floor Lamp

Handcrafted with natural fibre paper, SS stem and wooden or stone base

Crushed Banana Crushed Lokta (CB/ CL)

Option of wooden base

Hanging and table version also available

#### Sizes

20 cm D 20 cm H 120 cm H

20 cm D 20 cm W 150 cm H

#### Order code

CB - Stone Base JPSP0339 JPSP0340
CL - Stone Base JPSP0113 JPSP0007

Inclusive of LED

Inspired by Urban Cityscape

#### Order code

CB - Wood Base JPSP0408 JPSP0409
CL - Wood Base JPSP0006 JPSP0224

Inclusive of LED