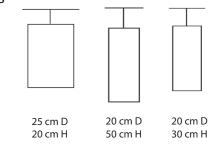

#### Sizes

| 3 arms  |  |
|---------|--|
| 90 cm D |  |
| 20 cm H |  |

5 arms 90 cm D 120 cm H

8 arms 120 cm D 150 cm H

#### Sizes

| 90 | cm | D |
|----|----|---|
| 20 | cm | Η |

120 cm D 20 cm H

150 cm D 20 cm H

JPSP0280 JPSP0279

#### Sizes

40 cm D 50 cm H