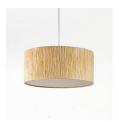

### **Drum Pendant Lamp**

Handcrafted with various natural materials and techniques

Crushed Banana (CB)

#### Sizes

#### Order code

| СВ | JPSP0020 | JPSP0290 | JPSP0291 | JPSP0156 |
|----|----------|----------|----------|----------|
|    | 1 No.s   | 1 No.s   | 3 No.s   | 4 No.s   |

Suspension can be customized Not inclusive of LED