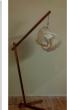

## Enya Floor Lamp

Handcrafted with natural fibre paper

Sculpted Wire Banana fibre paper (BP)

Pendant version also available

#### Sizes

45 cm L 45 cm W 15 cm H

#### Order code

BP JPSP1253

Each shade is unique and the shape may vary. Not inclusive of LED