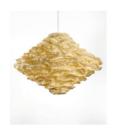

## Meander Pendant Lamp

Handcrafted with natural fibre paper

Banana fibre paper (BP)

#### Sizes

50 cm D 50 cm H

#### Order code

BP JPSP0820

Each piece of light is unique and the shape may vary. Not inclusive of LED