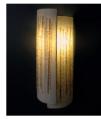

### Wall Tube Edge Lamp

Handcrafted with various natural materials

Crushed Banana Crushed Lokta (CB/ CL)

Banana bark (BB)

Woven (WN)

#### Sizes

# Inspired by Urban Cityscape

This collection is inspired by the the urban landscape - skylines, building blocks, geometric shapes and architectural elements. The designs are minimalist in nature and easy to use in spaces.

70 cm L 130 cm L 15 cm W 15 cm W 15 cm H 15 cm H

### Order code

| СВ | JPSP0147 | JPSP0099 |
|----|----------|----------|
| CL | JPSP0443 | JPSP0442 |
| BB | JPSP0087 | JPSP0098 |
| WN | JPSP0444 | JPSP0142 |
|    |          |          |

Not inclusive of LED