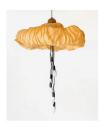

### **Cloud Pendant Lamp**

Handcrafted with natural fibre paper & copper wires

Sculpted wire banana fibre paper (BP)

### Order code

| BP | JPSP0294 | JPSP0705 | JPSP0295 |
|----|----------|----------|----------|

Not inclusive of LED