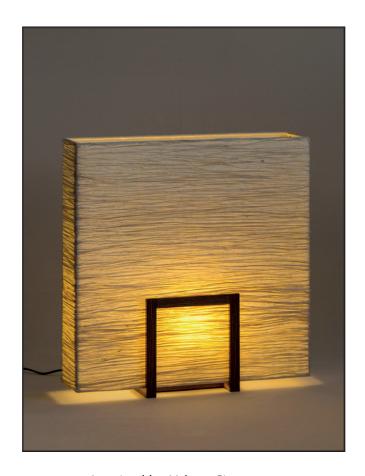

# FLOOR LIGHTS

Inspired by the Forest

This collection draws from the forest as it goes through various seasons. The textures change from soft and gentle to rugged and dramatic.

These designs are sculptural and dramatic.

## Freefall Floor Lamp

Handcrafted with natural fibre paper, copper and stone

Natural fibre paper (BP)

Table version also available

#### Sizes

5 arms 10 cm D 15 cm H

8 arms 10 cm D 15 cm H

#### Order code

BP JPSP0613

JPSP0585

Not inclusive of LED

Warm white

Inspired by the Natural Forms

Leaves of a deciduous forest, waves that break the surface of the seaand ephemeral natural forms find expression in Elements, where we sculpt, fold, layer, crease and crush our handmade paper into organic shapes.