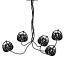

### Flight of Birds - Cluster Pendant Lamp

Handcrafted with natural fibre paper

Crushed Banan (CB)

#### Sizes

Cluster of 5

30 cm D

90 cm H

Cluster of 7

40 cm D

110 cm H

Cluster of 9

50 cm D

120 cm H

Cluster of 12 Cluster of 15 60 cm D 80 cm D 120 cm H 140 cm H

#### Order code

CB JPSP0566 JPSP0567 JPSP0568 JPSP0569 JPSP0570

Wire lengths, quantity and ceiling wooden panel can be customized to required sizes. Inclusive of LED