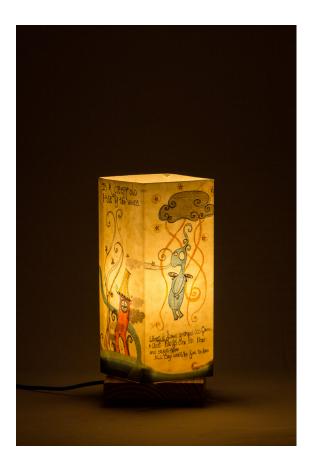

### Order code

BP JPSP0376

Inspired by the Storytelling

An endearing little tale of Fairy Mary, rendered onto a printed PVC sheet, for a table lamp handcrafted from lokta fibre paper with a pine wood base. The lamp ideal for little ones' bedsides as it manually rotates during story time.

### **Revolving Lamp**

Handcrafted with imported flex lined with lokta paper on the rotating base

Fairy Mary (Pinewood Base)

### Sizes

10 cm L 10 cm B 30 cm H

### Order code

Fairy Mary JPSP0117

Inspired by the Storytelling

Fairy tales and an endearing little tale of the Grumpus Old Grood, rendered onto a printed PVC sheet, for a table lamp handcrafted from lokta fibre paper with a pine wood base. The lamp ideal for little ones' bedsides as it manually rotates during story time.