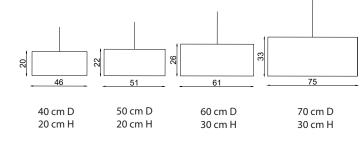

### **Drum Pendant Lamp**

Handcrafted with various natural materials and techniques

Crushed Banana (CB)

#### Sizes

#### Order code

| СВ | JPSP0020 | JPSP0290 | JPSP0291 | JPSP0156 |
|----|----------|----------|----------|----------|
|    | 1 No.s   | 1 No.s   | 3 No.s   | 4 No.s   |

Suspension can be customized Not inclusive of LED