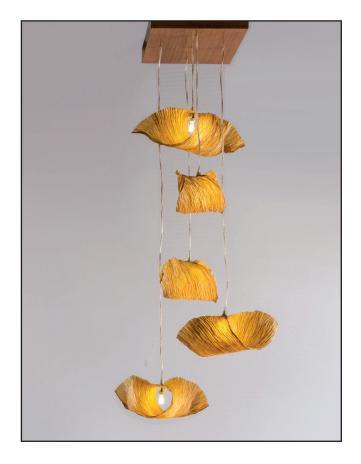

### Inspired by the Forest

This collection draws from the forest as it goes through various seasons. The textures change from soft and gentle to rugged and dramatic, these designs are sculptural and organic.

### **Canopy Chandelier**

Handcrafted with sculpted banana fibre paper & copper wire

Sculpted Wire Coco Flower **Shade Option** (CF)

**Dry Flower** Shade Option (DF)

#### Sizes

| 3 arms  |  |
|---------|--|
| 90 cm D |  |
| 20 cm H |  |

5 arms 90 cm D 120 cm H

8 arms 120 cm D 150 cm H

### Order code

| CF | JPSP0555 | JPSP0553 | JPSP0557 |
|----|----------|----------|----------|
| DF | JPSP0556 | JPSP0554 | JPSP0558 |

Not inclusive of LED