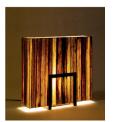

### **Un-block Table Lamp**

Handcrafted with banana bark or paper with teakwood frame

Crushed Banana Crushed Lokta (CB/ CL)

Woven (WN)

Banana Bark (BB)

#### Sizes

30 cm L 10 cm B 35 cm H

### Order code

CB JPSP0370
CL JPSP0433
WN JPSP0054
BB JPSP0371

Not inclusive of LED

Inspired by the Natural Forms

Leaves of a deciduous forest, waves that break the surface of the sea and ephemeral natural forms find expression in Elements, where we sculpt, fold, layer, crease and crush our handmade paper into organic shapes.