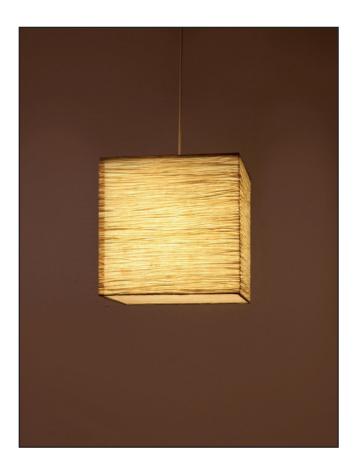

## Meander Pendant Lamp

Handcrafted with natural fibre paper

Banana fibre paper (BP)

#### Sizes

50 cm D 50 cm H

#### Order code

BP JPSP0820

Each piece of light is unique and the shape may vary. Not inclusive of LED