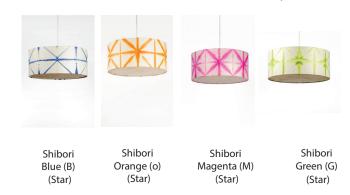

### Drum - Shibori Pendant Lamp

Handcrafted with various natural materials and techniques

Shibori Blue (B) (Linear) Shibori Orange (O) (Linear) Shibori Magenta (M) (Linear) Shibori Green (G) (Linear)

#### Order code

Linear

B - JPSP0573 1 No.s O - JPSP0576 1 No.s M - JPSP0582 3 No.s G - JPSP0579 4 No.s

Heights can be customized Not inclusive of LED

### Drum - Shibori Pendant Lamp

Handcrafted with various natural materials and techniques

Shibori Megenta (M) (Diamond) Shibori Orange (O) (Linear) Shibori Magenta (M) (Linear) Shibori Green (G) (Linear)

#### Order code

Diamond

B - JPSP0572 1 No.s O - JPSP0575 1 No.s M - JPSP0581 3 No.s G - JPSP0578 4 No.s

Heights can be customized Not inclusive of LED