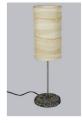

## Meander Pendant Lamp

Handcrafted with natural fibre paper

Banana fibre paper (BP)

#### Sizes

50 cm D 50 cm H

#### Order code

BP JPSP0820

Each piece of light is unique and the shape may vary. Not inclusive of LED