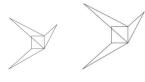

### Flight of Birds - Single Pendant Lamp

Handcrafted with natural fibre paper

Crushed Banana (CB)

#### Sizes

30 cm L 20 cm W 10 cm H 40 cm L 30 cm W 20 cm H

#### Order code

CB

JPSP0289

JPSP0288

Wire lengths, quantity and ceiling canopy can be customized to required sizes. Inclusive of LED

Inspired by the Birds

Inspired by the freedom of bird flight, these pendant lamps bestow a poetic charm and grace to your interiors.