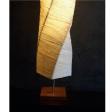

## Enya Floor Lamp

Handcrafted with natural fibre paper

Sculpted Wire Banana fibre paper (BP)

Pendant version also available

#### Sizes

45 cm L 45 cm W 15 cm H

#### Order code

BP JPSP1253

Each shade is unique and the shape may vary. Not inclusive of LED