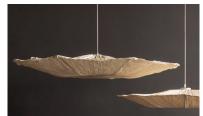

### Inspired by the Forest

This collection draws from the forest as it goes through various seasons. The textures change from soft and gentle to rugged and dramatic, these designs are sculptural and organic.

### **Canopy Chandelier**

Handcrafted with sculpted banana fibre paper & copper wire

Sculpted Wire Coco Flower **Shade Option** (CF)

**Dry Flower** Shade Option (DF)

#### Sizes

| 3 arms  |  |
|---------|--|
| 90 cm D |  |
| 20 cm H |  |

5 arms 90 cm D 120 cm H

8 arms 120 cm D 150 cm H

### Order code

| CF | JPSP0555 | JPSP0553 | JPSP0557 |
|----|----------|----------|----------|
| DF | JPSP0556 | JPSP0554 | JPSP0558 |

Not inclusive of LED