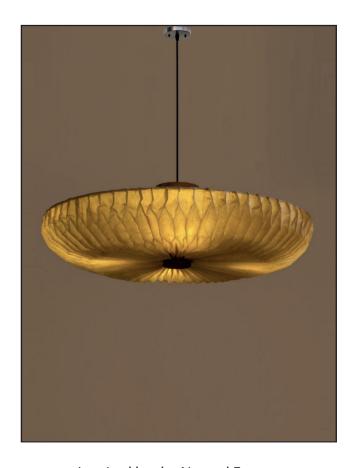

## Meander Pendant Lamp

Handcrafted with natural fibre paper

Banana fibre paper (BP)

#### Sizes

50 cm D 50 cm H

#### Order code

BP JPSP0820

Each piece of light is unique and the shape may vary. Not inclusive of LED