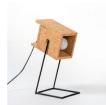

#### Cork Pivot Light

Accented with teak wood clamp and brass detailing

Light Cork

#### Sizes

20 cm H

10 cm W

10 cm B

#### Order code

JPSP0530

Inclusive of LED