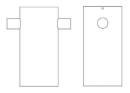

## **HOW TO ORDER**

Each product has a unique code.
The following example shows
how to order the product you
need

Use the drawings to select the size.

Choose the codes from the list and place the order.

For example, to order Cork Pivot light lamp the code would be JPSP0530