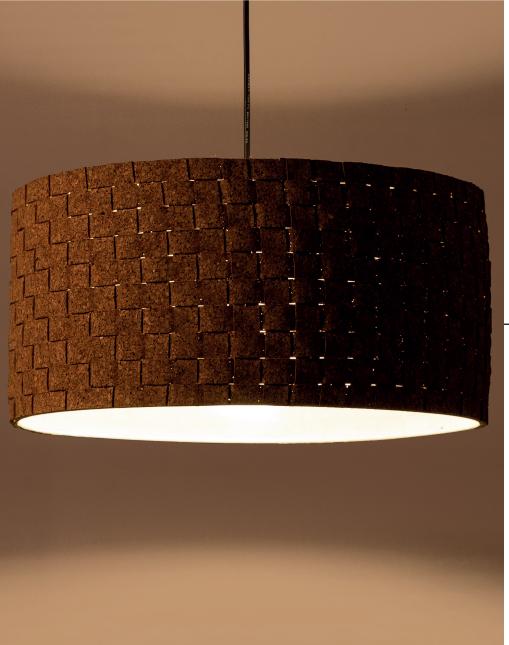

#### Cork Weaved Drum

Cork strips handwoven to create an intricate three dimensional texture

Light Cork

#### Sizes

20 cm H

40 cm W

40 cm B

#### Order code

JPSP0542