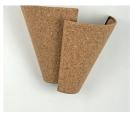

#### Cork Pivot Light

Accented with teak wood clamp and brass detailing

Light Cork

#### Sizes

20 cm H

10 cm W

10 cm B

#### Order code

JPSP0530

Inclusive of LED