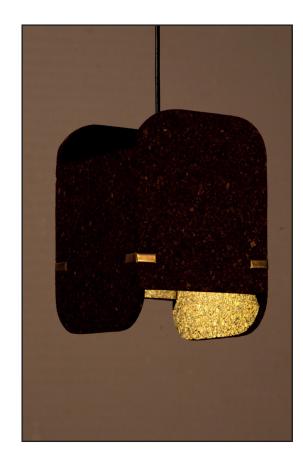

#### Cork Pivot Light

Accented with teak wood clamp and brass detailing

Light Cork

#### Sizes

20 cm H

10 cm W

10 cm B

#### Order code

JPSP0530

Inclusive of LED