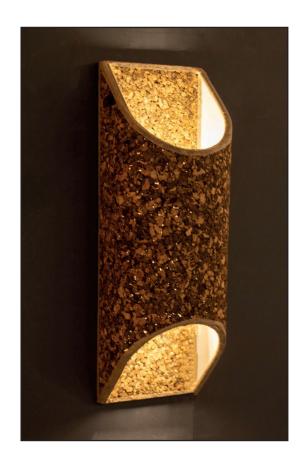

#### Wall Cork Wrap Lamp

Handcrafted from light cork

Light Cork

#### Sizes

25 cm H 20 cm W 30 cm B

#### Order code

JPSP0540

Not inclusive of LED