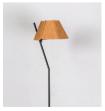

#### Cork Pivot Light

Accented with teak wood clamp and brass detailing

Light Cork

#### Sizes

20 cm H

10 cm W

10 cm B

#### Order code

JPSP0530

Inclusive of LED