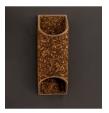

#### Cork Pivot Light

Accented with teak wood clamp and brass detailing

Light Cork

#### Sizes

20 cm H

10 cm W

10 cm B

#### Order code

JPSP0530

Inclusive of LED