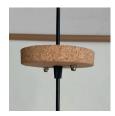

#### Cork Pivot Light

Accented with teak wood clamp and brass detailing

Light Cork

#### Sizes

20 cm H

10 cm W

10 cm B

#### Order code

JPSP0530

Inclusive of LED