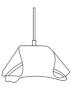

## Quinn Cork Pendant Lamp

Light cork with MS black finish

Light Cork

#### Sizes

20 cm H 30 cm W 30 cm B 30 cm H 40 cm W 40 cm B

#### Order code

JPSP0767

JPSP0768

Not inclusive of LED