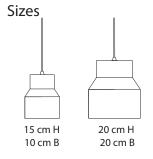

## **HOW TO ORDER**

Each product has a unique code.
The following example shows
how to order the product you
need

Use the drawings to select the size.

Choose the codes from the list and place the order.

For example, to order Cork Pivot light lamp the code would be JPSP0530