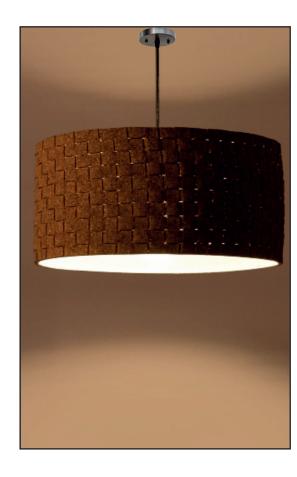

#### Cork Weaved Drum

Cork strips handwoven to create an intricate three dimensional texture

Light Cork

#### Sizes

20 cm H

40 cm W

40 cm B

#### Order code

JPSP0542