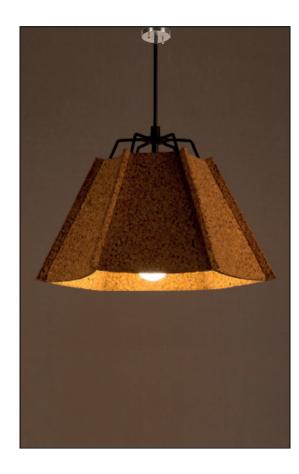

#### Cork Cluster Hanging Light - 6

Highlights the unique texture of cork

Light mixed Cork with pine wood teak finish