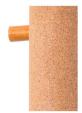

#### Cork Pivot Light

Accented with teak wood clamp and brass detailing

Light Cork

#### Sizes

20 cm H

10 cm W

10 cm B

#### Order code

JPSP0530

Inclusive of LED