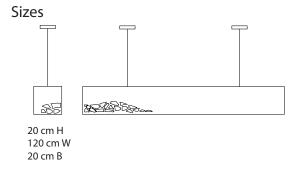

JPSP0550

JPSP0549

JPSP0548





#### Kari Cork Spiral Lamp

Rubberised cork with Brass finish pegs









Rubberised cork

#### Sizes



40 cm H

20 cm W

20 cm B

#### Order code

JPSP0903





#### Cork Nissa Spiral Lamp

Rubberised cork with Brass finish pegs







Rubberised cork

#### Sizes



30 cm H

20 cm w

30 cm B

#### Order code

JPSP0902







## Cork Overlap Lamp

Rubberised cork sheets, handcrafted using origami techniques









Rubberised cork

#### Sizes



20 cm H 50 cm W

#### Order code

JPSP0547







## Solaire Wall Lamp

Handcrafted from dark cork and inspired by modern lines







Dark Cork

## Sizes





10 cm L 10 cm W 30 cm H

## Order code

JPSP1115





## **FRAGMENTAL**



## Cork Fragment Box LED Lamp

Light cork with laser cut







Light Cork



#### Order code

JPSP0545







## Quinn Cork Pendant Lamp

Light cork with MS black finish





Light Cork

#### Sizes





20 cm H 30 cm W 30 cm B 30 cm H 40 cm W 40 cm B

#### Order code

JPSP0767

JPSP0768

Not inclusive of LED







## Quinn Floor Lamp

Light cork with MS black finish





Light Cork

#### Sizes



40 cm W

#### 30 cm B

## Order code

JPSP0781

Not inclusive of LED



Recommended

LED 5-7 W Warm white



# **INLAY**



## Jude LED Pendant Lamp Inlay and Frame



Dark, light cork with brass inlay and frame









Dark Cork

Light Cork

#### Sizes



20 cm H

20 cm W

20 cm B

#### Order code

JPSP0772 (Light) JPSP0769 (Dark)





## Jude LED Pendant Lamp Inlay (Light)









Light Cork

## Sizes



20 cm H 20 cm W

20 cm B

#### Order code

JPSP0773







##