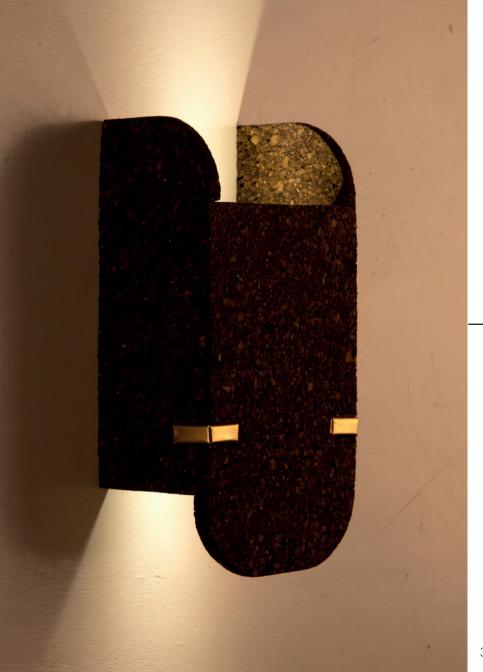

## Solaire Wall Lamp

Handcrafted from dark cork and inspired by modern lines

Dark Cork

## Sizes

10 cm L 10 cm W 30 cm H

## Order code

JPSP1115