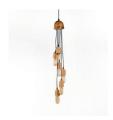

#### Cork Cluster Hanging Light - 6

Highlights the unique texture of cork

Light mixed Cork with pine wood teak finish

#### Sizes

#### 10 cm

#### Order code

JPSP0535