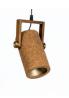

#### Cork Cluster Hanging Light - 6

Highlights the unique texture of cork

Light mixed Cork with pine wood teak finish

#### Sizes

#### 10 cm

#### Order code

JPSP0535