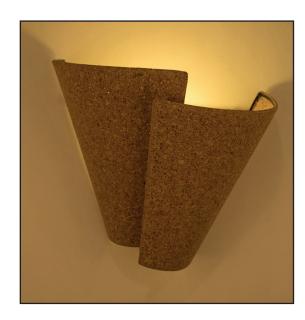

#### Wall Cork Wrap Lamp

Handcrafted from light cork

Light Cork

#### Sizes

25 cm H 20 cm W 30 cm B

#### Order code

JPSP0540

Not inclusive of LED