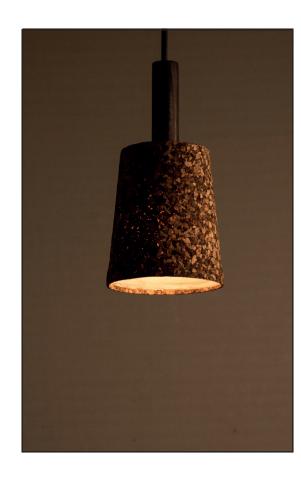

#### Cork Pivot Light

Accented with teak wood clamp and brass detailing

Light Cork

#### Sizes

20 cm H

10 cm W

10 cm B

#### Order code

JPSP0530

Inclusive of LED