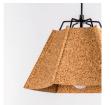

#### Cork Cluster Hanging Light - 6

Highlights the unique texture of cork

Light mixed Cork with pine wood teak finish