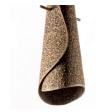

#### Cork Corral Lamp

Handcrafted from light cork

Light Cork

#### Sizes

#### Order code

JPSP0532

Inclusive of LED