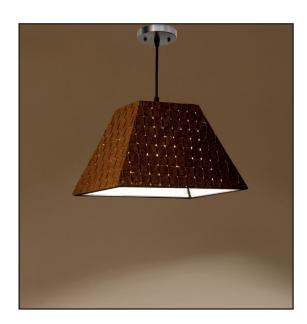

#### Cork Pivot Light

Accented with teak wood clamp and brass detailing

Light Cork

#### Sizes

20 cm H

10 cm W

10 cm B

#### Order code

JPSP0530

Inclusive of LED