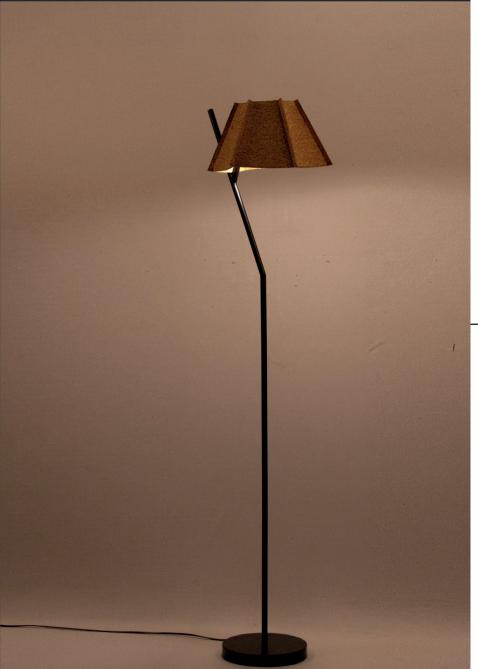

## Quinn Floor Lamp

Light cork with MS black finish

Light Cork

#### Sizes

40 cm W

#### 30 cm B

## Order code

JPSP0781

Not inclusive of LED

Recommended

LED 5-7 W Warm white