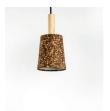

#### Cork Pivot Light

Accented with teak wood clamp and brass detailing

Light Cork

#### Sizes

20 cm H

10 cm W

10 cm B

#### Order code

JPSP0530

Inclusive of LED