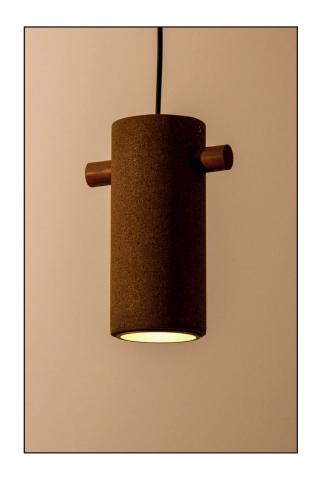

#### Cork Pivot Light

Accented with teak wood clamp and brass detailing

Light Cork

#### Sizes

20 cm H

10 cm W

10 cm B

#### Order code

JPSP0530

Inclusive of LED