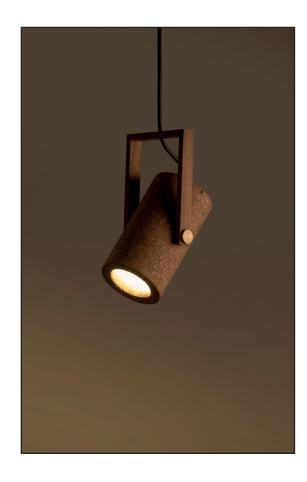

#### Cork Pivot Light

Accented with teak wood clamp and brass detailing

Light Cork

#### Sizes

20 cm H

10 cm W

10 cm B

#### Order code

JPSP0530

Inclusive of LED