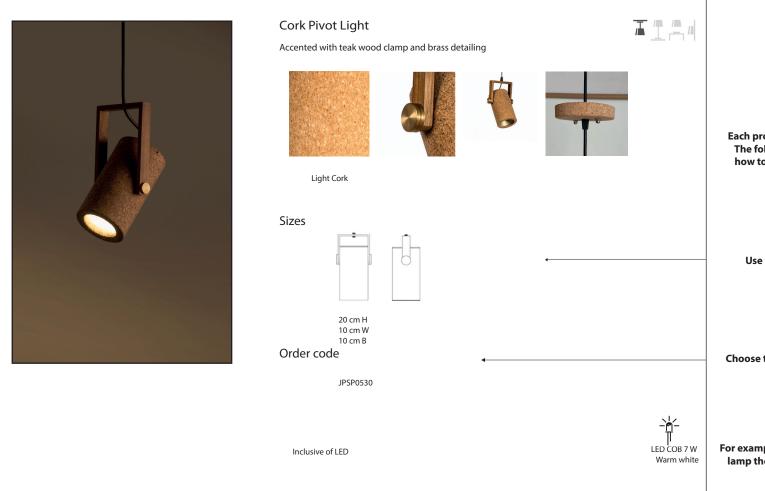

#### Cork Pivot Light

Accented with teak wood clamp and brass detailing

Light Cork

#### Sizes

20 cm H

10 cm W

10 cm B

#### Order code

JPSP0530

Inclusive of LED