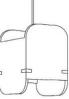

## **HOW TO ORDER**

Each product has a unique code.
The following example shows
how to order the product you
need

Use the drawings to select the size.

Choose the codes from the list and place the order.

For example, to order Cork Pivot light lamp the code would be JPSP0530