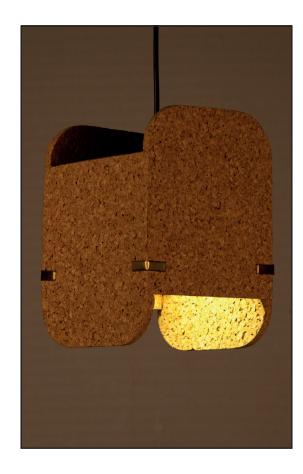

## Jude Sliced LED Pendant Lamp Inlay

Light, Cork with brass inlay

Light Cork

#### Sizes

20 cm H

20 cm W

20 cm B

#### Order code

JPSP0774 (Light) JPSP0771 (Dark)