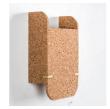

#### Cork Pivot Light

Accented with teak wood clamp and brass detailing

Light Cork

#### Sizes

20 cm H

10 cm W

10 cm B

#### Order code

JPSP0530

Inclusive of LED