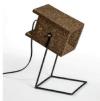

#### Cork Pivot Light

Accented with teak wood clamp and brass detailing

Light Cork

#### Sizes

20 cm H

10 cm W

10 cm B

#### Order code

JPSP0530

Inclusive of LED