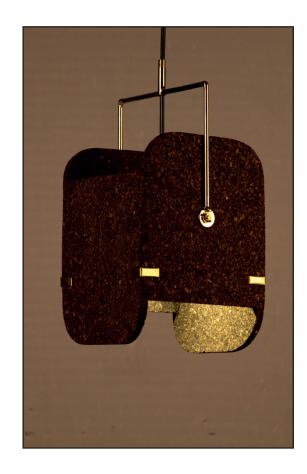

## Quinn Cork Pendant Lamp

Light cork with MS black finish

Light Cork

#### Sizes

20 cm H 30 cm W 30 cm B 30 cm H 40 cm W 40 cm B

#### Order code

JPSP0767

JPSP0768

Not inclusive of LED