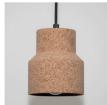

#### Cork Pivot Light

Accented with teak wood clamp and brass detailing

Light Cork

#### Sizes

20 cm H

10 cm W

10 cm B

#### Order code

JPSP0530

Inclusive of LED