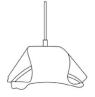

## Quinn Cork Pendant Lamp

Light cork with MS black finish

Light Cork

#### Sizes

20 cm H 30 cm W 30 cm B 30 cm H 40 cm W 40 cm B

#### Order code

JPSP0767

JPSP0768

Not inclusive of LED