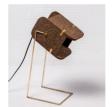

#### Cork Pivot Light

Accented with teak wood clamp and brass detailing

Light Cork

#### Sizes

20 cm H

10 cm W

10 cm B

#### Order code

JPSP0530

Inclusive of LED