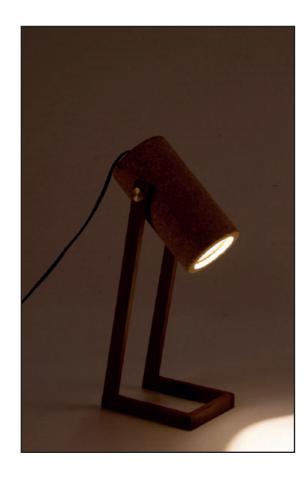

#### Cork Pivot Light

Accented with teak wood clamp and brass detailing

Light Cork

#### Sizes

20 cm H

10 cm W

10 cm B

#### Order code

JPSP0530

Inclusive of LED