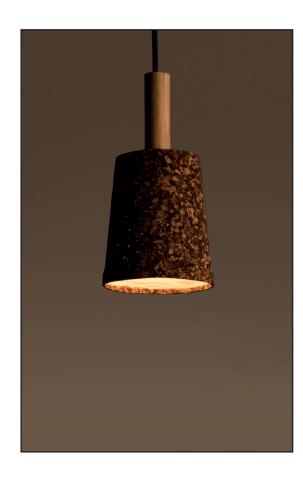

#### Cork Pivot Light

Accented with teak wood clamp and brass detailing

Light Cork

#### Sizes

20 cm H

10 cm W

10 cm B

#### Order code

JPSP0530

Inclusive of LED