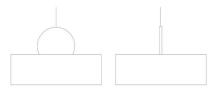

## **HOW TO ORDER**

Each product has a unique code.
The following example shows
how to order the product you
need

Use the drawings to select the size.

Choose the codes from the list and place the order.

For example, to order Cork Pivot light lamp the code would be JPSP0530