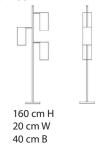

#### Cork Tree Light

Handcrafted from light cork

Light Cork

#### Sizes

#### Order code

JPSP0538

Inclusive of LED

COB 7W x 3

Warm white