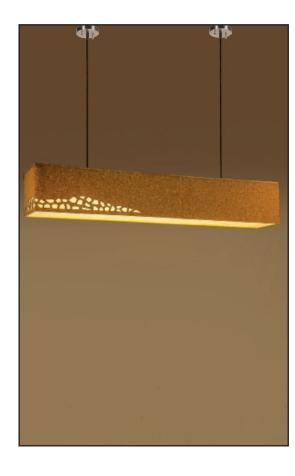

## Quinn Cork Pendant Lamp

Light cork with MS black finish

Light Cork

#### Sizes

20 cm H 30 cm W 30 cm B 30 cm H 40 cm W 40 cm B

#### Order code

JPSP0767

JPSP0768

Not inclusive of LED