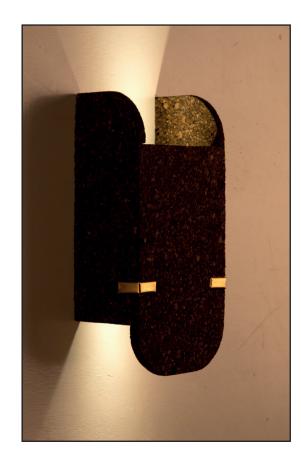

#### Wall Cork Wrap Lamp

Handcrafted from light cork

Light Cork

#### Sizes

25 cm H 20 cm W 30 cm B

#### Order code

JPSP0540

Not inclusive of LED