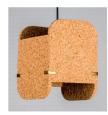

#### Cork Cluster Hanging Light - 6

Highlights the unique texture of cork

Light mixed Cork with pine wood teak finish

#### Order code

JPSP0535