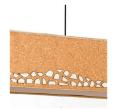

## Eden Dark Pendant Lamp

Dark Cork with brass inlay

Dark Cork

#### Sizes

20 cm H 120 cm W 10 cm B

#### Order code

JPSP0775