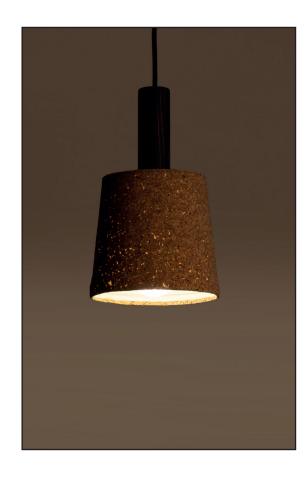

## Quinn Cork Pendant Lamp

Light cork with MS black finish

Light Cork

#### Sizes

20 cm H 30 cm W 30 cm B 30 cm H 40 cm W 40 cm B

#### Order code

JPSP0767

JPSP0768

Not inclusive of LED