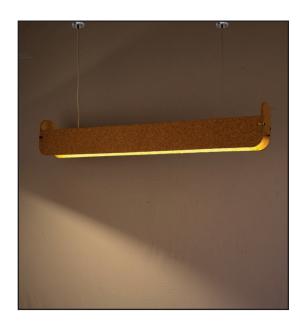

#### Cork Cluster Hanging Light - 6

Highlights the unique texture of cork

Light mixed Cork with pine wood teak finish