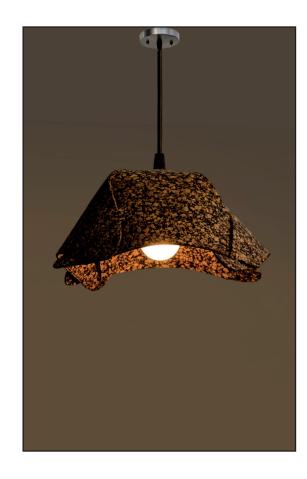

#### Cork Cluster Hanging Light - 6

Highlights the unique texture of cork

Light mixed Cork with pine wood teak finish

#### Sizes

#### 10 cm

#### Order code

JPSP0535