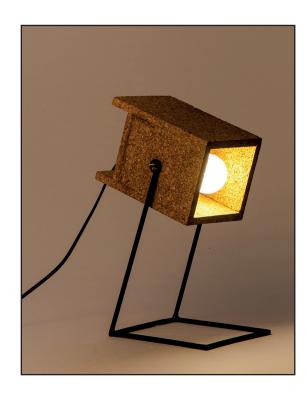

#### Cork Sleek Table Lamp Light

Combined with black finish metal stand

Light mixed Cork

#### Sizes

30 cm H

20 cm W

10 cm B

#### Order code

JPSP0544