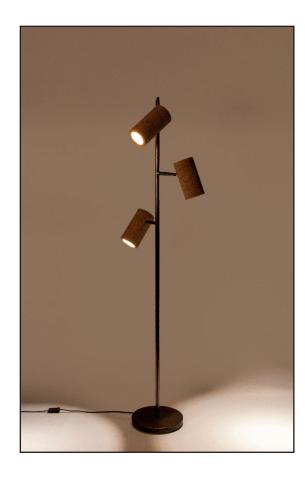

#### Cork Tree Light

Handcrafted from light cork

Light Cork

#### Order code

JPSP0538

Inclusive of LED

COB 7W x 3

Warm white