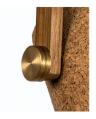

#### Cork Pivot Light

Accented with teak wood clamp and brass detailing

Light Cork

#### Sizes

20 cm H

10 cm W

10 cm B

#### Order code

JPSP0530

Inclusive of LED