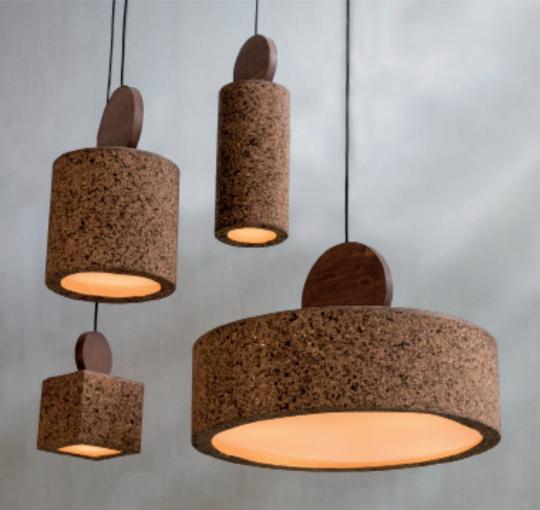

#### Cork Pivot Light

Accented with teak wood clamp and brass detailing

Light Cork

#### Sizes

20 cm H

10 cm W

10 cm B

#### Order code

JPSP0530

Inclusive of LED

#### Cork Collar Light

Highlights the unique texture of cork

Light Cork

#### Order code

JPSP0534 JPSP0533

Not Inclusive of LED