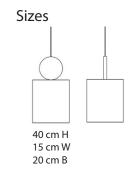

#### Genesis Cork Table Lamp

Light cork with teak wood natural finish

Light Cork

#### Sizes

40 cm H 20 cm W 20 cm B

#### Order code

JPSP0766