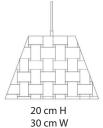

#### Cork Weaved Drum

Cork strips handwoven to create an intricate three dimensional texture

Light Cork

#### Sizes

20 cm H

40 cm W

40 cm B

#### Order code

JPSP0542