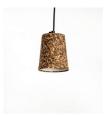

#### Cork Pivot Light

Accented with teak wood clamp and brass detailing

Light Cork

#### Sizes

20 cm H

10 cm W

10 cm B

#### Order code

JPSP0530

Inclusive of LED