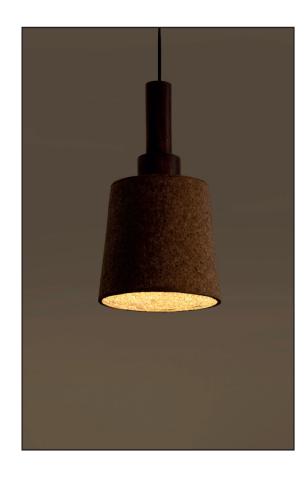

#### Cork Pivot Light

Accented with teak wood clamp and brass detailing

Light Cork

#### Sizes

20 cm H

10 cm W

10 cm B

#### Order code

JPSP0530

Inclusive of LED