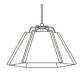

#### Cork Pivot Light

Accented with teak wood clamp and brass detailing

Light Cork

#### Sizes

20 cm H

10 cm W

10 cm B

#### Order code

JPSP0530

Inclusive of LED