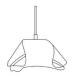

## Quinn Cork Pendant Lamp

Light cork with MS black finish

Light Cork

#### Sizes

20 cm H 30 cm W 30 cm B 30 cm H 40 cm W 40 cm B

#### Order code

JPSP0767

JPSP0768

Not inclusive of LED