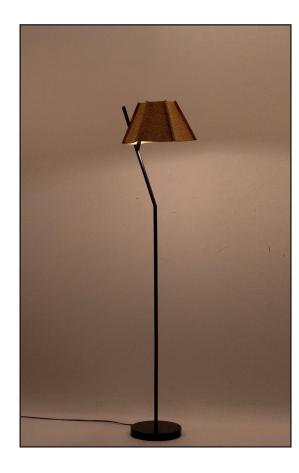

#### Cork Pivot Light

Accented with teak wood clamp and brass detailing

Light Cork

#### Sizes

20 cm H

10 cm W

10 cm B

#### Order code

JPSP0530

Inclusive of LED