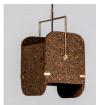

#### Cork Cluster Hanging Light - 6

Highlights the unique texture of cork

Light mixed Cork with pine wood teak finish

#### Sizes

#### 10 cm

#### Order code

JPSP0535