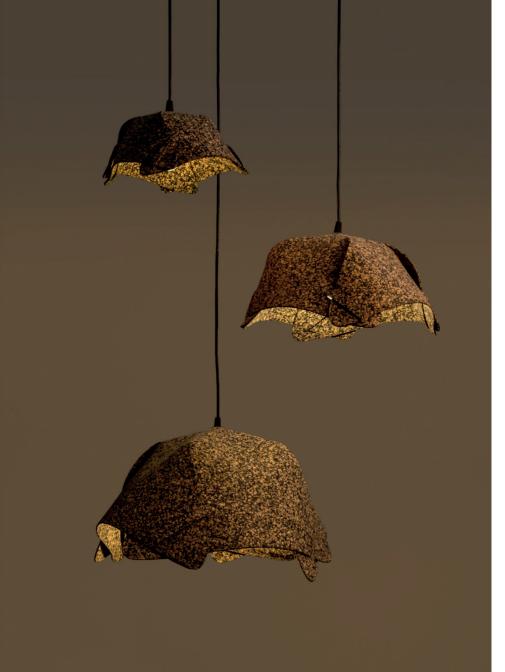

#### Cork Yoke Lamp

Rubberised cork sheets, handcrafted using origami techniques

**Rubberised Cork** 

#### Sizes

| 20 cm H |  |
|---------|--|
| 10 cm W |  |

40 cm H 20 cm W

50 cm H 20 cm W

#### Order code

JPSP0550

JPSP0549

JPSP0548