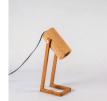

#### Cork Pivot Light

Accented with teak wood clamp and brass detailing

Light Cork

#### Sizes

20 cm H

10 cm W

10 cm B

#### Order code

JPSP0530

Inclusive of LED