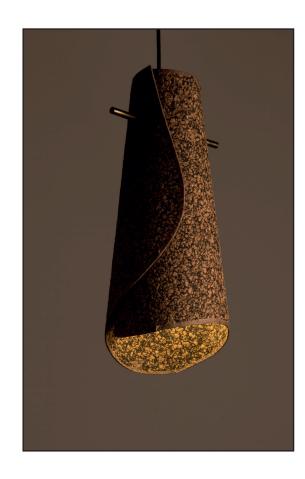

#### Wall Cork Wrap Lamp

Handcrafted from light cork

Light Cork

#### Sizes

25 cm H 20 cm W 30 cm B

#### Order code

JPSP0540

Not inclusive of LED