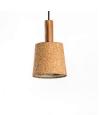

#### Cork Pivot Light

Accented with teak wood clamp and brass detailing

Light Cork

#### Sizes

20 cm H

10 cm W

10 cm B

#### Order code

JPSP0530

Inclusive of LED