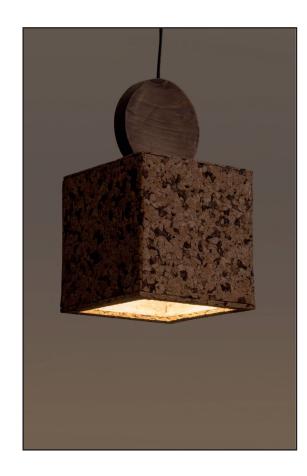

#### Cork Pivot Light

Accented with teak wood clamp and brass detailing

Light Cork

#### Sizes

20 cm H

10 cm W

10 cm B

#### Order code

JPSP0530

Inclusive of LED