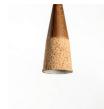

#### Cork Pivot Light

Accented with teak wood clamp and brass detailing

Light Cork

#### Sizes

20 cm H

10 cm W

10 cm B

#### Order code

JPSP0530

Inclusive of LED