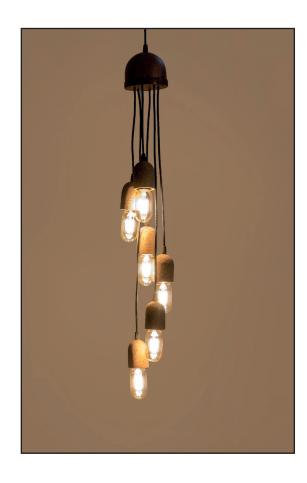

#### Cork Cluster Hanging Light - 6

Highlights the unique texture of cork

Light mixed Cork with pine wood teak finish

#### Sizes

#### 10 cm

#### Order code

JPSP0535