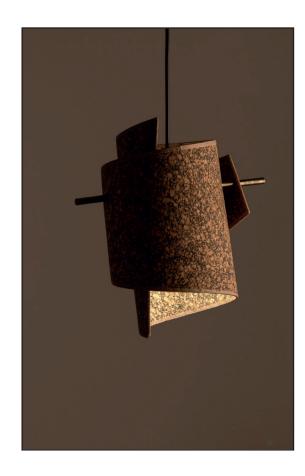

#### Cork Cluster Hanging Light - 6

Highlights the unique texture of cork

Light mixed Cork with pine wood teak finish

#### Sizes

#### 10 cm

#### Order code

JPSP0535