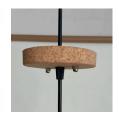

#### Cork Pivot Light

Accented with teak wood clamp and brass detailing

Light Cork

#### Sizes

20 cm H

10 cm W

10 cm B

#### Order code

JPSP0530

Inclusive of LED