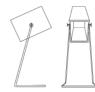

## **HOW TO ORDER**

Each product has a unique code.
The following example shows
how to order the product you
need

Use the drawings to select the size.

Choose the codes from the list and place the order.

For example, to order Cork Pivot light lamp the code would be JPSP0530