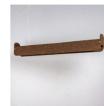

## Jude Wall Lamp Dark

Dark cork with brass inlay

Dark Cork

Sizes

| 30 cm H |  |
|---------|--|
| 10 cm W |  |
| 10 cm B |  |

30 cm H 20 cm W 10 cm B

## Order code

JPSP0777

JPSP0778