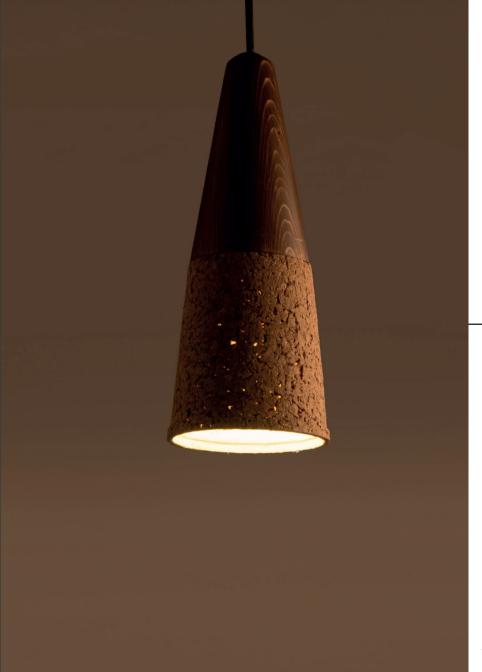

#### Cork Pivot Light

Accented with teak wood clamp and brass detailing

Light Cork

#### Sizes

20 cm H

10 cm W

10 cm B

#### Order code

JPSP0530

Inclusive of LED