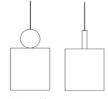

## **HOW TO ORDER**

Each product has a unique code.
The following example shows
how to order the product you
need

Use the drawings to select the size.

Choose the codes from the list and place the order.

For example, to order Cork Pivot light lamp the code would be JPSP0530

#### Sizes

20 cm H

10 cm W

10 cm B

#### Order code

JPSP0530

Inclusive of LED