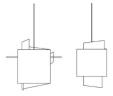

## **HOW TO ORDER**

Each product has a unique code.
The following example shows
how to order the product you
need

Use the drawings to select the size.

Choose the codes from the list and place the order.

For example, to order Cork Pivot light lamp the code would be JPSP0530