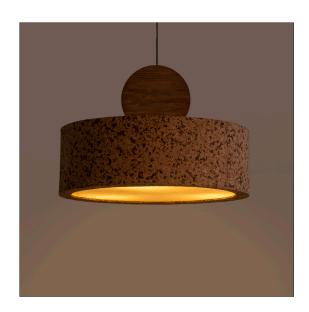

#### Cork Cluster Hanging Light - 6

Highlights the unique texture of cork

Light mixed Cork with pine wood teak finish