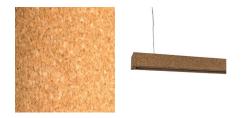

#### Cork Bulb Holder

Highlights the unique texture of cork

Light Cork

Dark Cork

#### Sizes

10 cm H

 $5\,cm\,W$ 

5 cm B

#### Order code

JPSP0536 (Light)

JPSP0537 (Dark)