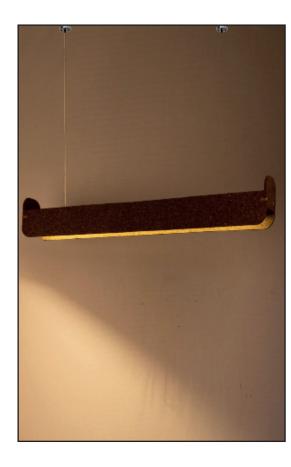

#### Cork Cluster Hanging Light - 6

Highlights the unique texture of cork

Light mixed Cork with pine wood teak finish

#### Sizes

#### 10 cm

#### Order code

JPSP0535