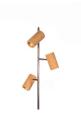

#### Cork Tree Light

Handcrafted from light cork

Light Cork

#### Order code

JPSP0538

Inclusive of LED

COB 7W x 3

Warm white