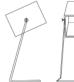

## **HOW TO ORDER**

Each product has a unique code.
The following example shows
how to order the product you
need

Use the drawings to select the size.

Choose the codes from the list and place the order.

For example, to order Cork Pivot light lamp the code would be JPSP0530