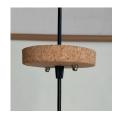

#### Cork Pivot Light

Accented with teak wood clamp and brass detailing

Light Cork

#### Sizes

20 cm H

10 cm W

10 cm B

#### Order code

JPSP0530

Inclusive of LED