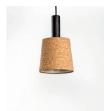

#### Cork Pivot Light

Accented with teak wood clamp and brass detailing

Light Cork

#### Sizes

20 cm H

10 cm W

10 cm B

#### Order code

JPSP0530

Inclusive of LED