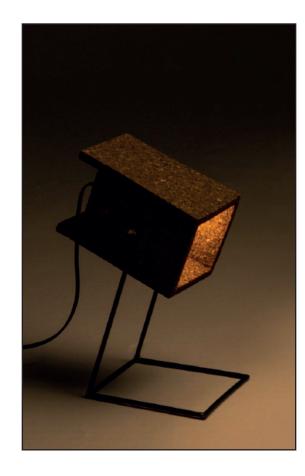

ize.

Choose the codes from the list and place the order.

For example, to order Cork Pivot light lamp the code would be JPSP0530



# **ELEMENTAL**



#### Cork Pivot Light



Accented with teak wood clamp and brass detailing









Light Cork

#### Sizes



20 cm H

10 cm W

10 cm B

#### Order code

JPSP0530



Inclusive of LED



#### Cork Dowel Light

Accented with teak finish dowel









Light Cork

#### Sizes



20 cm H

20 cm W 10 cm B

#### Order code

JPSP0531







#### Cork Collar Light

Highlights the unique texture of cork







Light Cork



#### Order code

JPSP0534 JPSP0533

Not Inclusive of LED





#### Cork Sleek Table Lamp Light

Combined with black finish metal stand





Light mixed Cork

#### Sizes





30 cm H

20 cm W

10 cm B

#### Order code

JPSP0544





#### Cork Sleek Table Lamp Dark

Combined with black finish metal stand





Dark Cork

#### Sizes



30 cm H

20 cm W

10 cm B

#### Order code

JPSP0669







#### Genesis Cork Table Lamp

Light cork with teak wood natural finish





Light Cork

#### Sizes



40 cm H 20 cm W 20 cm B

#### Order code

JPSP0766







#### Cork Corral Lamp

Handcrafted from light cork



Light Cork

#### Sizes



#### Order code

JPSP0532

Inclusive of LED





#### Wall Cork Wrap Lamp

Handcrafted from light cork





Light Cork

#### Sizes





25 cm H 20 cm W 30 cm B

#### Order code

JPSP0540

Not inclusive of LED





#### Cork Tree Light

Handcrafted from light cork





Light Cork

#### Sizes



#### Order code

JPSP0538

Inclusive of LED



COB 7W x 3

Warm white



#### Cork Cluster Hanging Li