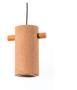

#### Cork Dowel Light

Accented with teak finish dowel

Light Cork

#### Sizes

20 cm H

20 cm W 10 cm B

#### Order code

JPSP0531