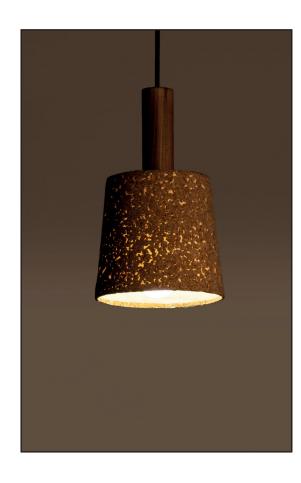

#### Cork Pivot Light

Accented with teak wood clamp and brass detailing

Light Cork