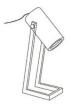

#### Cork Pivot Light

Accented with teak wood clamp and brass detailing

Light Cork

#### Sizes

20 cm H

10 cm W

10 cm B

#### Order code

JPSP0530

Inclusive of LED