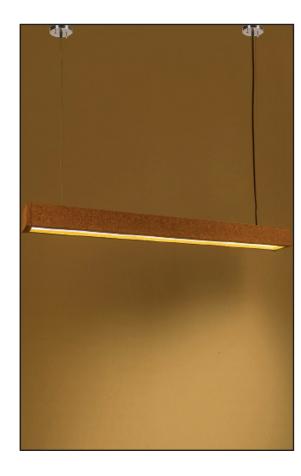

#### Cork Cluster Hanging Light - 6

Highlights the unique texture of cork

Light mixed Cork with pine wood teak finish

#### Order code

JPSP0535