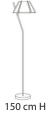

#### Cork Pivot Light

Accented with teak wood clamp and brass detailing

Light Cork

#### Sizes

20 cm H

10 cm W

10 cm B

#### Order code

JPSP0530

Inclusive of LED