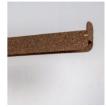

## Jude Light Wall LED Lamp

Light cork with brass inlay

Light Cork

Sizes

| 30 cm H |
|---------|
| 10 cm W |
| 10 cm B |

30 cm H 20 cm W 10 cm B

## Order code

JPSP0780

JPSP0778