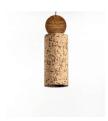

#### Cork Pivot Light

Accented with teak wood clamp and brass detailing

Light Cork

#### Sizes

20 cm H

10 cm W

10 cm B

#### Order code

JPSP0530

Inclusive of LED