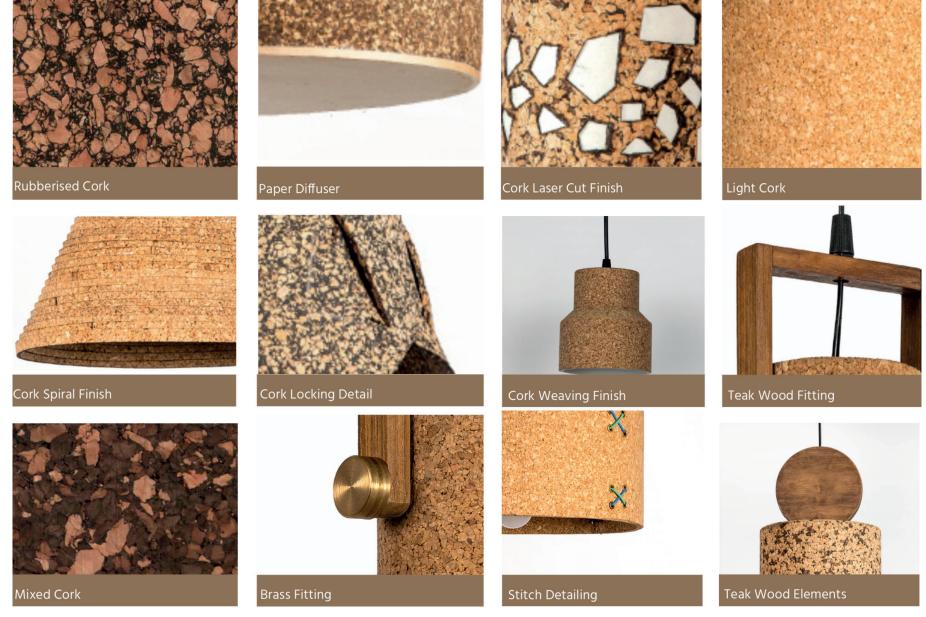

## **UNCORK COLLECTION**

Harvested from tree bark that regenerates every nine years, Uncork is an expression of contemporary forms. It throws new light on a beautifully sustainable material, that is usually hidden away in industrial use.

## Care Instructions:

Harvested from tree bark that regenerates every nine years, Uncork is an expression of contemporary forms, using cork. It throws new light on a beautifully sustainable material, that is usually hidden away in industrial use.