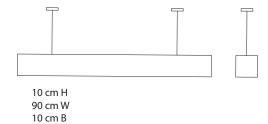

#### Cork Cluster Hanging Light - 6

Highlights the unique texture of cork

Light mixed Cork with pine wood teak finish

#### Sizes

#### 10 cm

#### Order code

JPSP0535