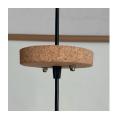

#### Cork Bulb Holder

Highlights the unique texture of cork

Light Cork

Dark Cork

#### Sizes

10 cm H

 $5\,cm\,W$ 

5 cm B

#### Order code

JPSP0536 (Light)

JPSP0537 (Dark)