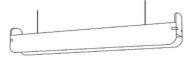

## Jude Light Wall LED Lamp

Light cork with brass inlay

Light Cork

Sizes

| 30 cm H |
|---------|
| 10 cm W |
| 10 cm B |

30 cm H 20 cm W 10 cm B

## Jude Wall Lamp Dark

Dark cork with brass inlay

Dark Cork

Sizes

| 30 cm H |  |
|---------|--|
| 10 cm W |  |
| 10 cm B |  |

30 cm H 20 cm W 10 cm B