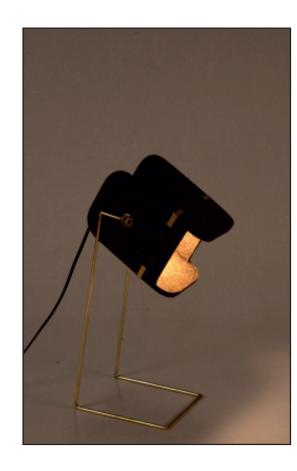

#### Cork Sleek Table Lamp Light

Combined with black finish metal stand

Light mixed Cork

#### Sizes

30 cm H

20 cm W

10 cm B

#### Order code

JPSP0544