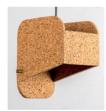

#### Cork Yoke Lamp

Rubberised cork sheets, handcrafted using origami techniques

**Rubberised Cork** 

#### Sizes

| 20 cm H |  |
|---------|--|
| 10 cm W |  |

40 cm H 20 cm W

50 cm H 20 cm W

#### Order code

JPSP0550

JPSP0549

JPSP0548