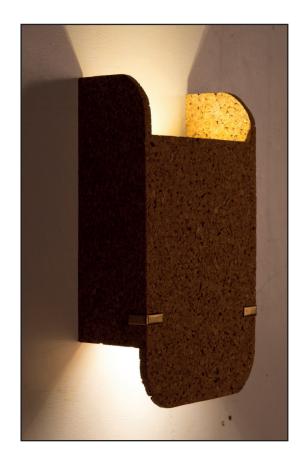

## Solaire Wall Lamp

Handcrafted from dark cork and inspired by modern lines

Dark Cork

## Sizes

10 cm L 10 cm W 30 cm H

## Order code

JPSP1115