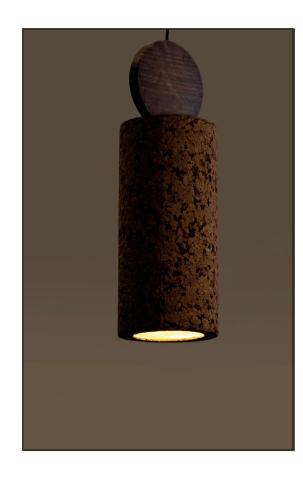

#### Cork Pivot Light

Accented with teak wood clamp and brass detailing

Light Cork

#### Sizes

20 cm H

10 cm W

10 cm B

#### Order code

JPSP0530

Inclusive of LED