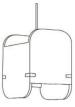

## **HOW TO ORDER**

Each product has a unique code.
The following example shows
how to order the product you
need

Use the drawings to select the size.

Choose the codes from the list and place the order.

For example, to order Cork Pivot light lamp the code would be JPSP0530