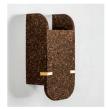

## Jude Light Wall LED Lamp

Light cork with brass inlay

Light Cork

Sizes

| 30 cm H |
|---------|
| 10 cm W |
| 10 cm B |

30 cm H 20 cm W 10 cm B

## Order code

JPSP0780

JPSP0778