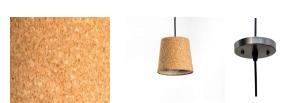

#### Cork Pivot Light

Accented with teak wood clamp and brass detailing

Light Cork

#### Sizes

20 cm H

10 cm W

10 cm B

#### Order code

JPSP0530

Inclusive of LED