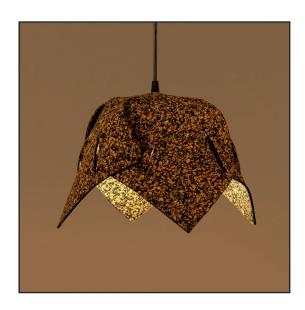

#### Cork Cluster Hanging Light - 6

Highlights the unique texture of cork

Light mixed Cork with pine wood teak finish