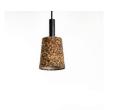

#### Cork Pivot Light

Accented with teak wood clamp and brass detailing

Light Cork

#### Sizes

20 cm H

10 cm W

10 cm B

#### Order code

JPSP0530

Inclusive of LED