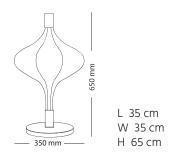

## Size

### Order code

CB JPSP 1565

Recommended LED G4 Lights - 4W Warm white

Inspired by Nature

This collection draws inspiration from different elements of Nature.

These versatile pieces is the perfect addition for casting
a warm glow to any space.