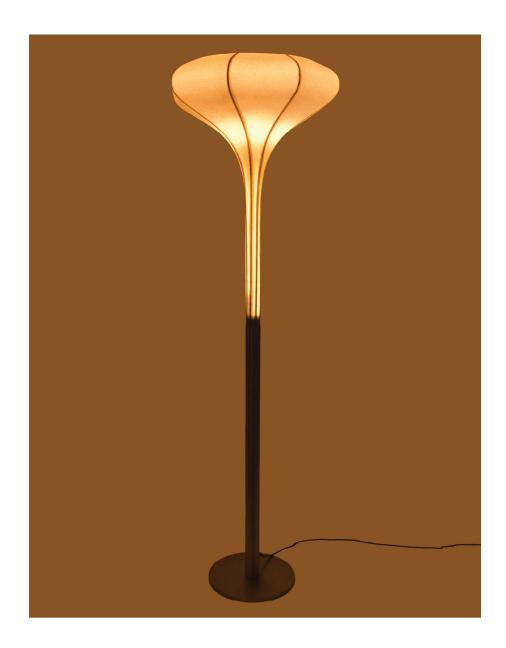

# **Lumina Floor Lamp**

# Hand-crafted with banana fibre paper and a tall brass stand

Banana Fibre Paper (CB)

Brass