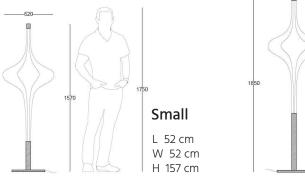

### Size

### Order code

Small Large JPSP1566 JPSP1568

Inspired by Nature

This collection draws inspiration from different elements of Nature.

This versatile piece is the perfect addition for casting
a warm glow to any space.