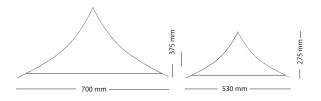

#### Size

 Large
 Small

 L 70 cm
 L 53cm

 W 70 cm
 W 53 cm

 H 37.5 cm
 H 27.5 cm