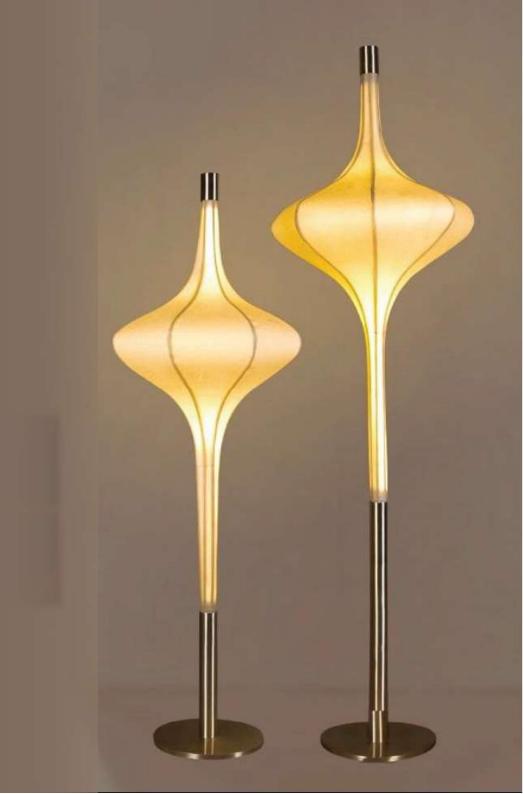

# **Lumina Floor Lamp**

# Hand-crafted with banana fibre paper and a tall brass stand

Banana Fibre Paper (CB)

Brass

### Size

### Order code

Small Large JPSP1566 JPSP1568

Inspired by Nature

This collection draws inspiration from different elements of Nature.

This versatile piece is the perfect addition for casting
a warm glow to any space.