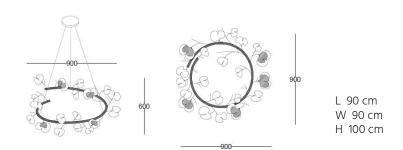

#### Sizes

### Order code

CB JPSP1332 JPSP1333 JPSP1334 JPSP1335

Wire lengths, quantity of the elements and ceiling wooden panel can be customized to required sizes.

Inclusive of LED

5W LED module 12V 1.5-2.5W driver Nos based on design