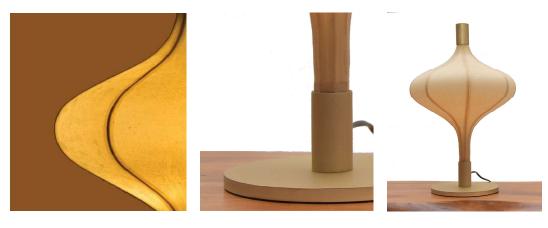

# Lumina Table Lamp

### Hand-crafted with banana fibre paper and a narrow brass stand

Banana Fibre Paper (CB)

Brass

## Size