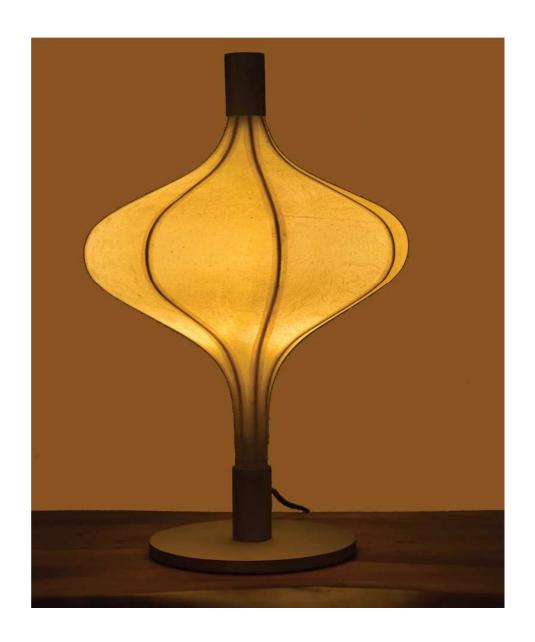

# Lumina Table Lamp

### Hand-crafted with banana fibre paper and a narrow brass stand

Banana Fibre Paper (CB)

Brass

## Size

### Order code

CB JPSP 1565

Recommended LED G4 Lights - 4W Warm white

Inspired by Nature

This collection draws inspiration from different elements of Nature.

These versatile pieces is the perfect addition for casting
a warm glow to any space.