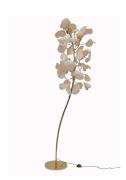

# **Lumina Floor Lamp**

# Hand-crafted with banana fibre paper and a tall brass stand

Banana Fibre Paper (CB)

Brass

### Size