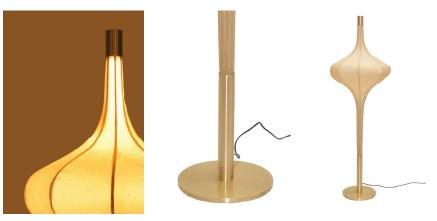

# **Lumina Floor Lamp**

# Hand-crafted with banana fibre paper and a tall brass stand

Banana Fibre Paper (CB)

Brass

### Size

### Order code

Small Large JPSP1566 JPSP1568

Inspired by Nature

This collection draws inspiration from different elements of Nature.

This versatile piece is the perfect addition for casting
a warm glow to any space.