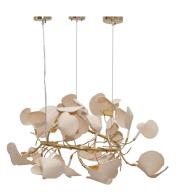

# **Lumina Pendant Lamp**

#### Hand-crafted with banana fibre paper

Banana Fibre Paper (CB)