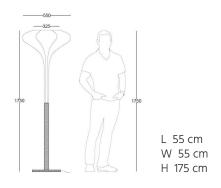

# **Lumina Floor Lamp**

# Hand-crafted with banana fibre paper and a tall brass stand

Banana Fibre Paper (CB)

Brass

### Size