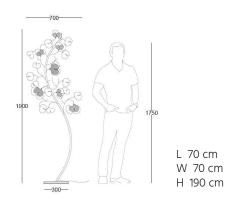

# **Lumina Floor Lamp**

# Hand-crafted with banana fibre paper and a tall brass stand

Banana Fibre Paper (CB)

Brass

### Size