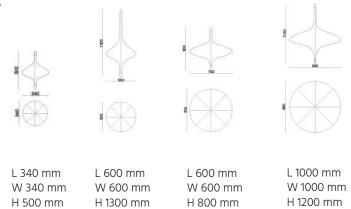

#### Sizes

### Order code

CB JPSP1332 JPSP1333 JPSP1334 JPSP1335

Wire lengths, quantity of the elements and ceiling wooden panel can be customized to required sizes.

Inclusive of LED

5W LED module 12V 1.5-2.5W driver Nos based on design