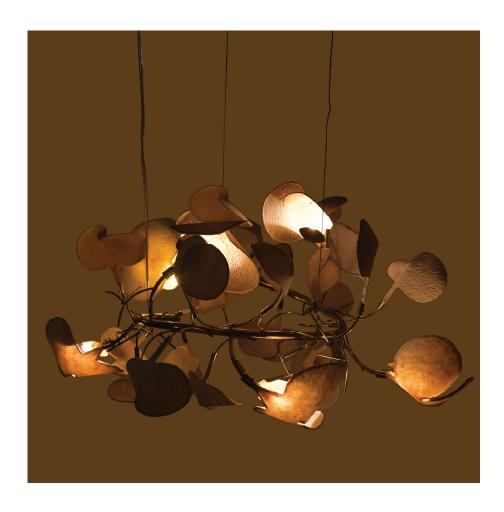

# **Hanging Clover Bloom Pendant**

Hand-crafted with crumpled lokta fibre paper and brass

Inspired by Nature

Reminiscent of nature's beauty, this collection is hand-crafted from crumpled lokta fibre paper and is the perfect addition over a dining room table or kitchen island.

Crushed Lokta paper (CL)