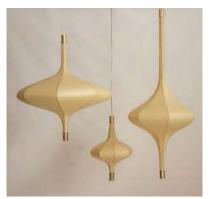

# **Lumina Pendant Lamp**

#### Hand-crafted with banana fibre paper

Banana Fibre Paper (CB)

#### Sizes

### Order code

CB JPSP1332 JPSP1333 JPSP1334 JPSP1335

Wire lengths, quantity of the elements and ceiling wooden panel can be customized to required sizes.

Inclusive of LED

5W LED module 12V 1.5-2.5W driver Nos based on design