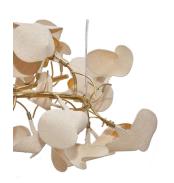

# **Lumina Pendant Lamp**

#### Hand-crafted with banana fibre paper

Banana Fibre Paper (CB)