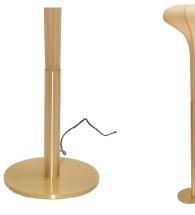

# Lumina Table Lamp

### Hand-crafted with banana fibre paper and a narrow brass stand

Banana Fibre Paper (CB)

Brass