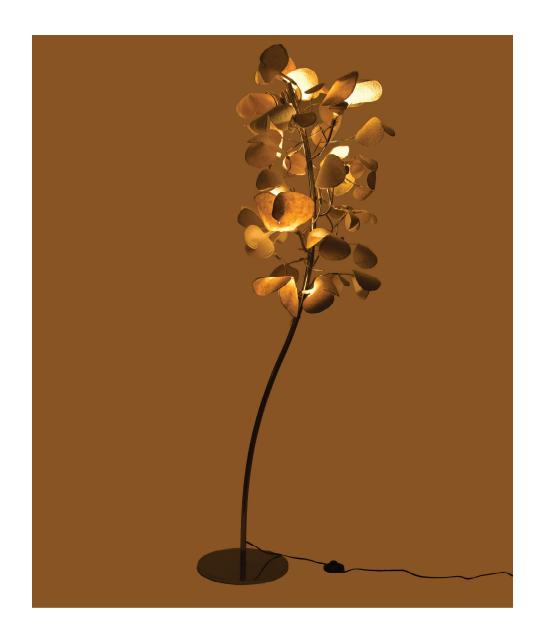

# **Lumina Floor Lamp**

# Hand-crafted with banana fibre paper and a tall brass stand

Banana Fibre Paper (CB)

Brass