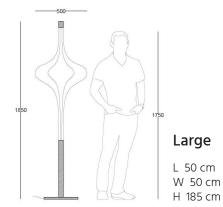

### Size

### Order code

Small Large JPSP1566 JPSP1568

Inspired by Nature

This collection draws inspiration from different elements of Nature.

This versatile piece is the perfect addition for casting
a warm glow to any space.