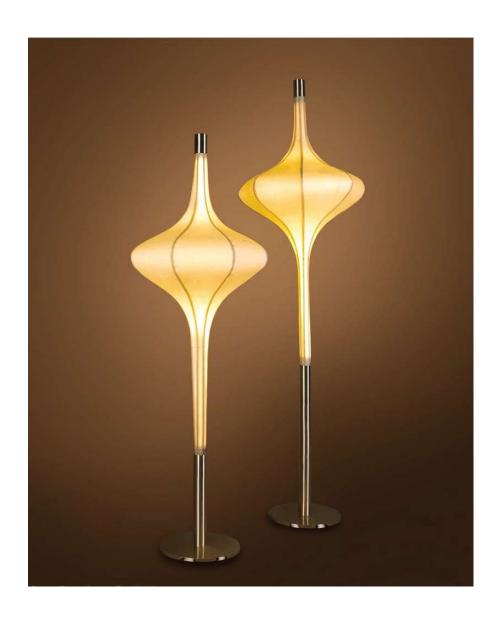

# **Lumina Floor Lamp**

# Hand-crafted with banana fibre paper and a tall brass stand

Banana Fibre Paper (CB)

Brass

### Size

### Order code

Small Large JPSP1566 JPSP1568

Inspired by Nature

This collection draws inspiration from different elements of Nature.

This versatile piece is the perfect addition for casting
a warm glow to any space.