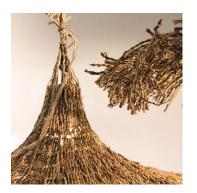

white



# Inspired by Nature

Reminiscent of nature's beauty, this collection is hand-crafted from crumpled lokta fibre paper. The geometric design of the floor lamp along with the soft glow it radiates makes it a perfect addition to any space.

# **Clover Bloom Floor Lamp**



Hand-crafted with crumpled lokta fibre paper and a brass stand







Crushed Lokta Paper (CL)

Brass

#### Size



#### Order code

CL JPSP 1570





# Inspired by Nature

This collection draws inspiration from different elements of Nature. Crafted from banana rope and suspended with a black rod, our pendant lamp casts a dappled glow through its loose weave. This tropical lamp is perfect addition to an entryway or bedroom.

# Cabo Rope Woven Lamp



#### Hand-crafted conical pendant lamp with banana rope weaving



Banana rope

#### Size



 Large
 Small

 L 70 cm
 L 53cm

 W 70 cm
 W 53 cm

 H 37.5 cm
 H 27.5 cm

#### Order code

Large Small

JPSP 1574 JPSP 1547

Not Inclusive of LED

Recommended E 27 Bulb Warm white

# **Care Instructions**

We manufacture our own paper from natural fibres. With proper care, the paper lights could last for as long as 10 or more years. Here are a few tips on how to look after them.

- Frequently dust with a feather duster or vacuum clean on blow mode.
- Avoid exposure to moisture and rain.
- Use the recommended type and wattage of bulb to avoid burn marks on the paper.
- In humid conditions, use the lamp on a regular basis, so the paper remains dry.
- The paper we use is made from natural fibres, so discolouration is a natural aging process (like old books). Prope