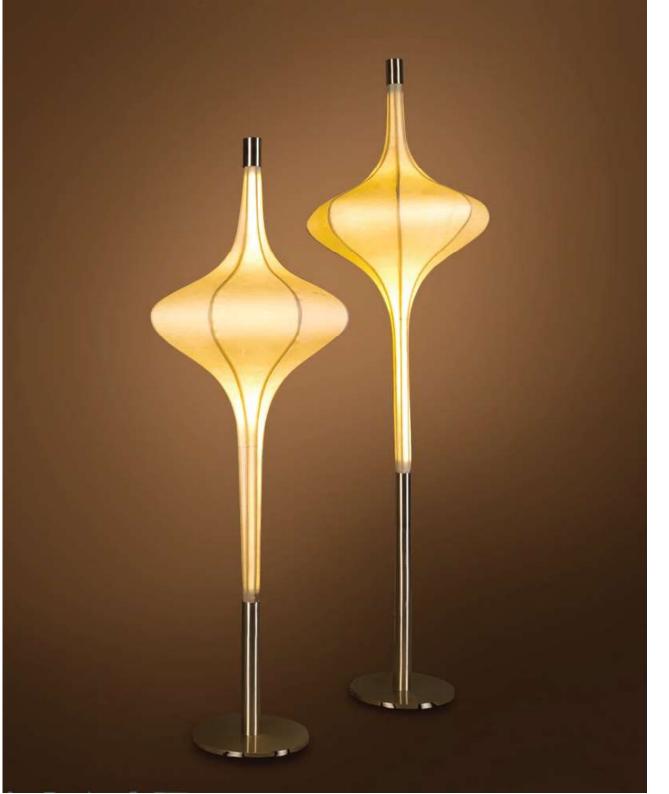

# **Lumina Floor Lamp**

# Hand-crafted with banana fibre paper and a tall brass stand

Banana Fibre Paper (CB)

Brass

### Size

### Order code

Small Large JPSP1566 JPSP1568

Inspired by Nature

This collection draws inspiration from different elements of Nature.

This versatile piece is the perfect addition for casting
a warm glow to any space.

# Lumina Floor Lamp - Open Face

Hand-crafted with banana fibre paper and a tall brass stand

Banana Fibre Paper (CB)

Brass

#### Order code

JPSP 1567

Inclusive of LED

Recommended
LED strip 4 - 5 W
LED G9 Lights - 9W
Warm white