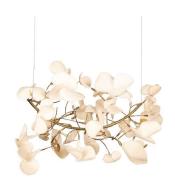

# **Hanging Clover Bloom Pendant**

Hand-crafted with crumpled lokta fibre paper and brass

Inspired by Nature

Reminiscent of nature's beauty, this collection is hand-crafted from crumpled lokta fibre paper and is the perfect addition over a dining room table or kitchen island.

Crushed Lokta paper (CL)