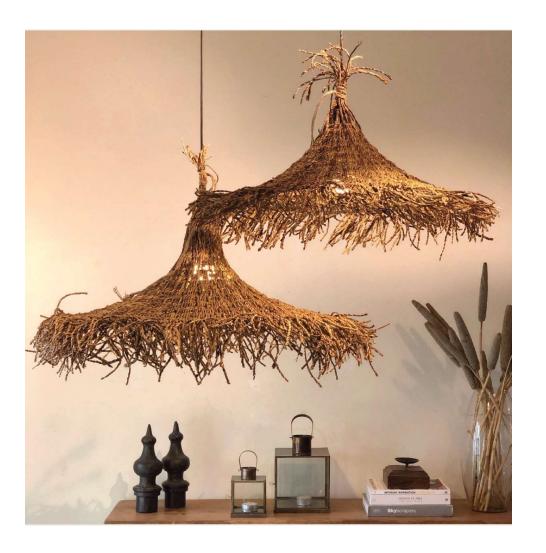

# Inspired by Nature

This collection draws inspiration from different elements of Nature. Crafted from banana rope and suspended with a black rod, our pendant lamp casts a dappled glow through its loose weave. This tropical lamp is perfect addition to an entryway or bedroom.

# Cabo Rope Woven Lamp

#### Hand-crafted conical pendant lamp with banana rope weaving

Banana rope