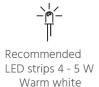

#### Order code

JPSP 1567

Inclusive of LED

Recommended
LED strip 4 - 5 W
LED G9 Lights - 9W
Warm white