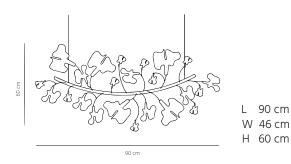

### Sizes

#### Order code

CL JPSP1351

Can be customized to required sizes. Inclusive of LED Recommended LED G4 Lights - 3W Warm white

Inspired by Nature

Reminiscent of nature's beauty, this collection is hand-crafted from crumpled lokta fibre paper and is the perfect addition over a dining room table or kitchen island.