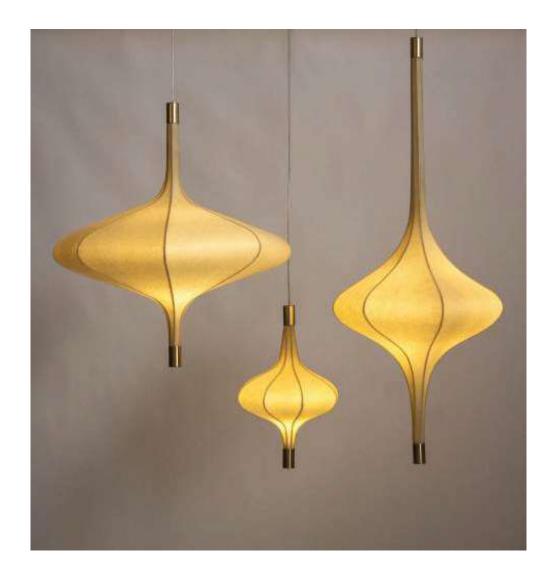

# **Lumina Pendant Lamp**

#### Hand-crafted with banana fibre paper

Banana Fibre Paper (CB)

#### Sizes

### Order code

CB JPSP1332 JPSP1333 JPSP1334 JPSP1335

Wire lengths, quantity of the elements and ceiling wooden panel can be customized to required sizes.

Inclusive of LED

5W LED module 12V 1.5-2.5W driver Nos based on design