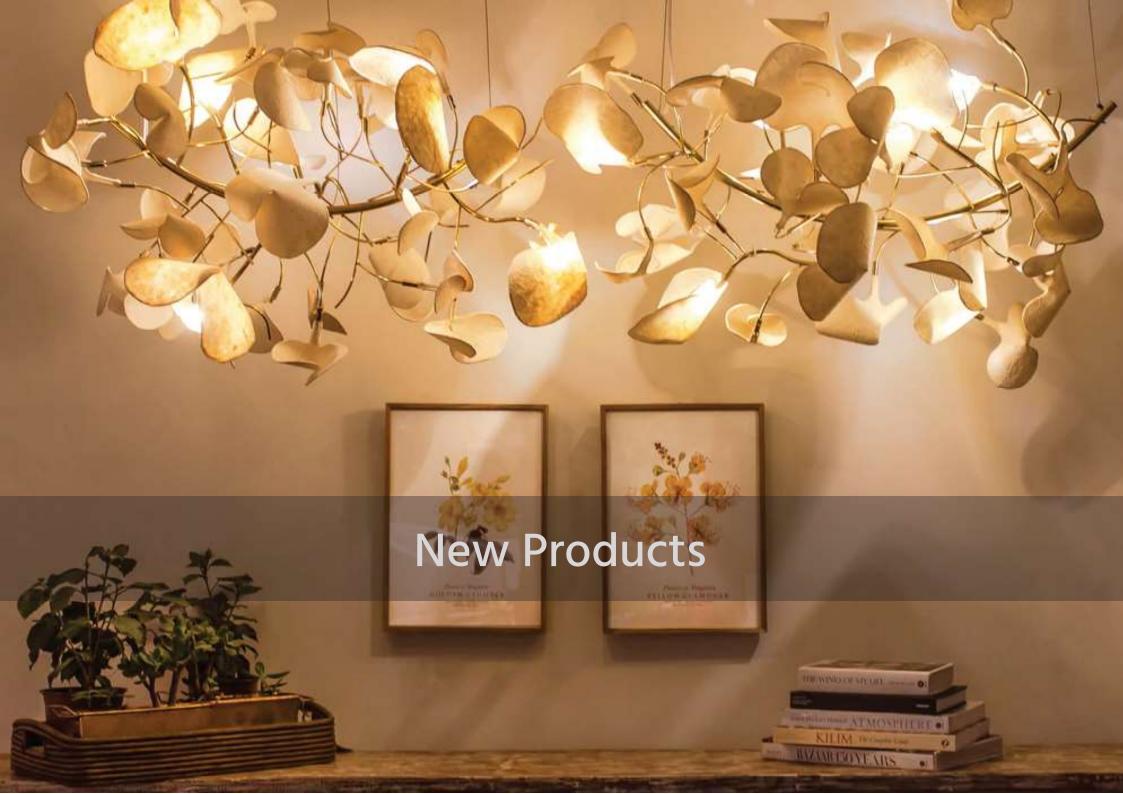

Inspired by different elements of nature, our Lumina collection consists of artfully crafted lighting sculptures to light up your space. The use of handmade banana fibre paper creates soft illumination and the subtle textures bring poetic shadows to a room. We used banana fibre paper that was handmade in our workshop and hand assembled by our artisanal light crafters, making these lights more than just lights, but a unique work of art.

Inspired by Nature

This collection draws inspiration from different elements of nature. These versatile pieces can shine whether clustered above the dining table or standing alone in a reading nook.