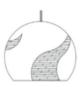

## Gloria Pendant Lamp

#### Faux cement with Banana Weave

 20 cm B
 20 cm B

 30 cm H
 40 cm H

JPSP1134