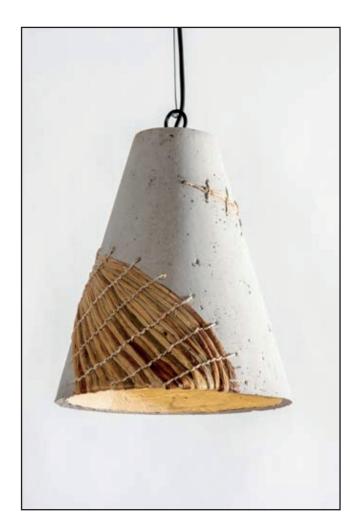

## Gloria Pendant Lamp

#### Faux cement with Banana Weave

 20 cm B
 20 cm B

 30 cm H
 40 cm H

JPSP1134