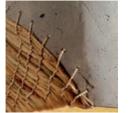

B 20 cm H

Order code

JPSP1144





## Unify Hanging Lamp

Faux cement with Banana Weave



Sizes



 60 cm L
 90 cm L

 30 cm B
 30 cm B

 30 cm H
 30 cm H

## Order code

JPSP1145

JPSP1146



# Water Hyacinth



## Capri Pendant Lamp

Faux cement with water hyacinth





Sizes



30 cm L 30 cm B 20 cm H

Order code

JPSP1151





#### Nova Pendant Lamp

Faux cement with water hyacinth





Sizes



40 cm L 40 cm B 30 cm H

Order code

JPSP1131





## Apex Pendant Lamp

#### Faux cement with water hyacinth





 25 cm L
 30 cm L

 25 cm B
 30 cm B

 30 cm H
 40 cm H

## Order code

JPSP1132 JPSP1133





## Tadpole Pendant Lamp

#### Faux cement with water hyacinth







15 cm L 15 cm B 20 cm H

## Order code

JPSP1152





## Comet Pendant Lamp

#### Faux cement with water hyacinth





Sizes



20 cm L 20 cm B 30 cm H

Order code

JPSP1150





## **Rigel Floor Lamp**

Faux cement with water hyacinth



Sizes

30 cm L 30 cm B 140 cm H

Order code

JPSP1147





## Aurora Table Lamp

#### Faux cement with water hyacinth



Sizes



50 cm L 50 cm B 40 cm H

Order code

JPSP1148



<u>⊼</u> <u>/</u>\_ /<u></u>\_ /



## Aurora Floor Lamp

Faux cement with water hyacinth



Sizes



50 cm L 50 cm B 130 cm H

Order code

JPSP1149





#### Kishi Pendant Lamp

#### Faux cement with water hyacinth





Sizes



50 cm L 50 cm B 40 cm H

Order code

JPSP1016





## Hama Pendant Lamp

#### Faux cement with water hyacinth



Sizes



25 cm L 25 cm B 30 cm H

Order code

JPSP1018





## Vincent Floor Lamp

Faux cement with water hyacinth



Sizes



60 cm L 60 cm W 18 cm H

Or