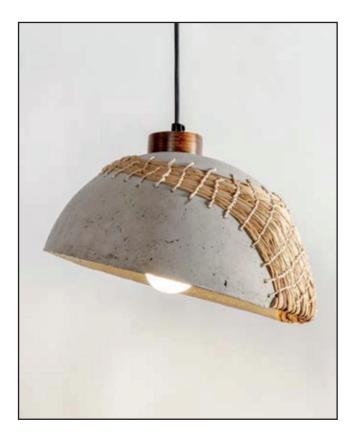

## Gloria Pendant Lamp

#### Faux cement with Banana Weave

 20 cm B
 20 cm B

 30 cm H
 40 cm H

JPSP1134