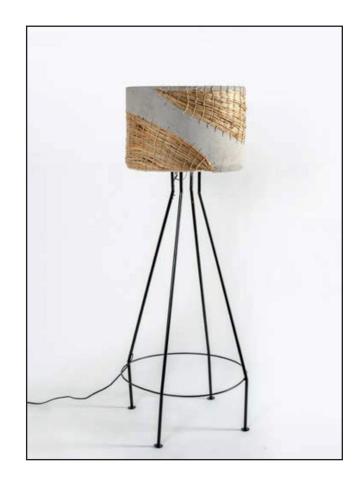

## Gloria Floor Lamp

#### Faux cement with Banana Weave

Sizes 30 cm L 30 cm B 150 cm H

Order code

JPSP1135