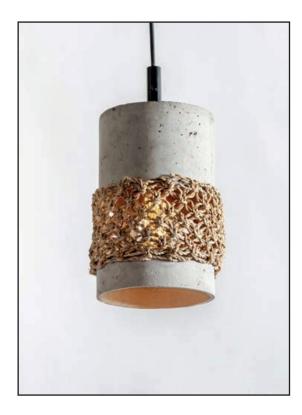

## Gloria Pendant Lamp

#### Faux cement with Banana Weave

 20 cm B
 20 cm B

 30 cm H
 40 cm H

JPSP1134

## Order code

JPSP1136

Recommended Filament Tube 6 W