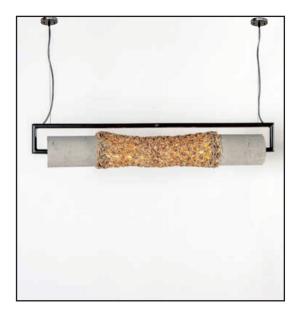

#### Maestro Hanging Lamp

Faux cement with Banana Weave

Sizes

80 cm L 10 cm B 20 cm H

Order code

JPSP1144