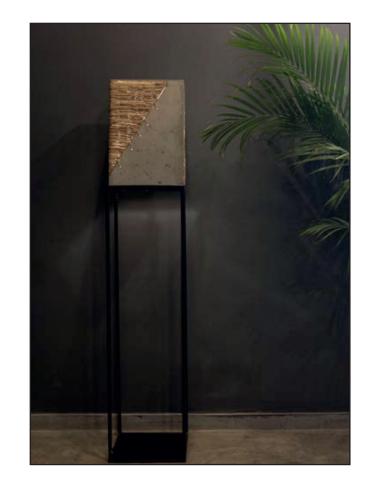

## Gloria Floor Lamp

#### Faux cement with Banana Weave

Sizes 30 cm L 30 cm B 150 cm H

Order code

JPSP1135