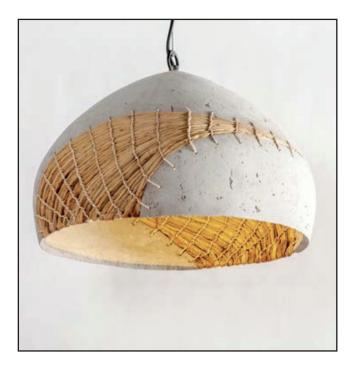

## Gloria Pendant Lamp

#### Faux cement with Banana Weave

 20 cm B
 20 cm B

 30 cm H
 40 cm H

JPSP1134

## The Fibre Fables Collection

Our Fibre Fables collection exudes rustic elegance with its woven patterns and unfinished charm. The collaboration of faux concrete and banana fiber weave is beautifully showcased in these lighting fixtures and is apt to illuminate any residential or hospitality space.