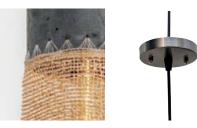

## The Fibre Fables Collection

Our Fibre Fables collection exudes rustic elegance with its woven patterns and unfinished charm. The collaboration of faux concrete and banana fiber weave is beautifully showcased in these lighting fixtures and is apt to illuminate any residential or hospitality space.

#### Faux cement with Banana Weave

 20 cm B
 20 cm B

 30 cm H
 40 cm H

JPSP1134