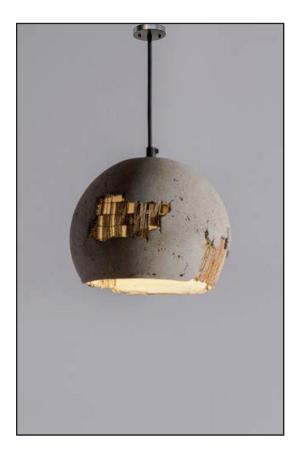

#### Folio Domical Pendant Lamp

#### Faux cement with mesh and banana fiber rope

Sizes

50 cm L 50 cm B 30 cm H

Order code

JPSP999