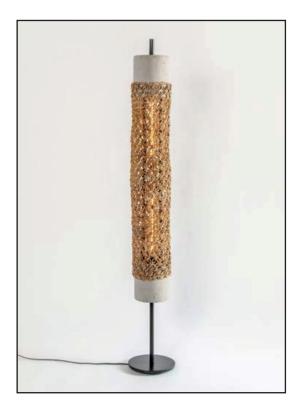

## Gloria Floor Lamp

#### Faux cement with Banana Weave

Sizes 30 cm L 30 cm B 150 cm H

Order code

JPSP1135