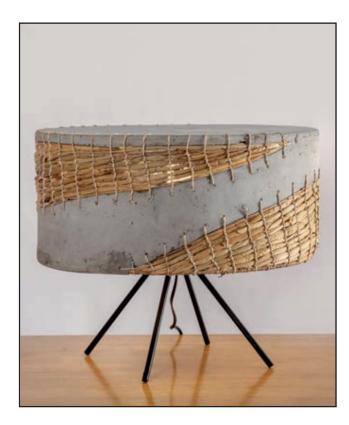

## Noble Table Lamp

#### Faux cement with Banana Weave

20 cm L 20 cm B 40 cm H

Order code

JPSP1139