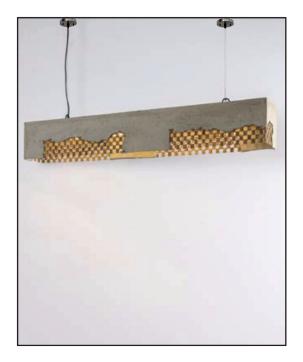

## Gloria Pendant Lamp

#### Faux cement with Banana Weave

 20 cm B
 20 cm B

 30 cm H
 40 cm H

JPSP1134