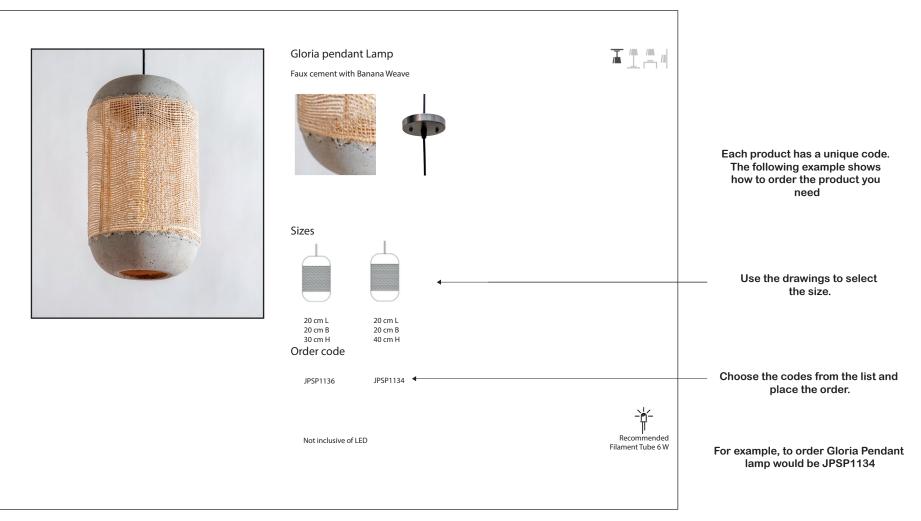

## Gloria Pendant Lamp

#### Faux cement with Banana Weave

 20 cm B
 20 cm B

 30 cm H
 40 cm H

JPSP1134

## Order code

JPSP1136

Recommended Filament Tube 6 W