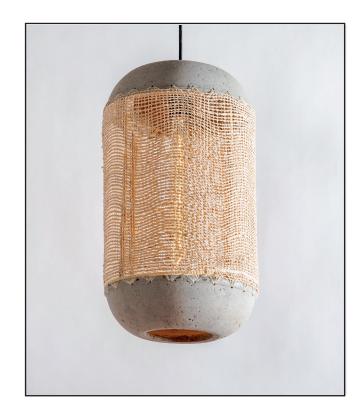

## Gloria Pendant Lamp

#### Faux cement with Banana Weave

 20 cm B
 20 cm B

 30 cm H
 40 cm H

JPSP1134

## Order code

JPSP1136

Recommended Filament Tube 6 W