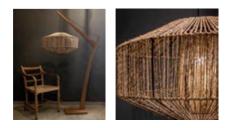

## Gloria Floor Lamp

#### Faux cement with Banana Weave

Sizes 30 cm L 30 cm B 150 cm H

Order code

JPSP1135