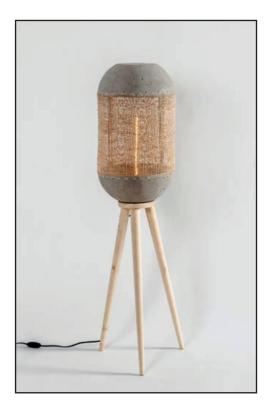

## Gloria Floor Lamp

#### Faux cement with Banana Weave

Sizes 30 cm L 30 cm B 150 cm H

Order code

JPSP1135