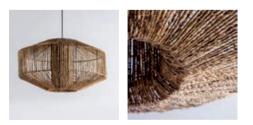

#### Hanging Meander Pendant Lamp

#### Banana paper with banana rope weave

Sizes

92 cm L 30 cm B 61 cm H

Order code

JPSP1128

Each light will be Unique & Custom made Not inclusive of LED