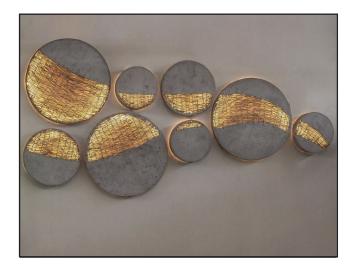

## Luna Wall Installation Cement with Banana Weave (Set of 8)

#### Faux cement with Banana Weave

Sizes

Order code

JPSP1154

Inclusive of LED