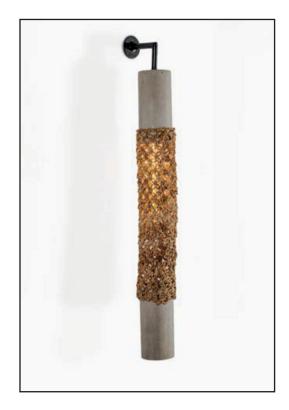

## Maestro Wall Lamp

Faux cement with Banana Weave

<sup>60 cm H</sup> Order code

JPSP1143

#### Maestro Hanging Lamp

Faux cement with Banana Weave

Sizes

80 cm L 10 cm B 20 cm H

Order code

JPSP1144