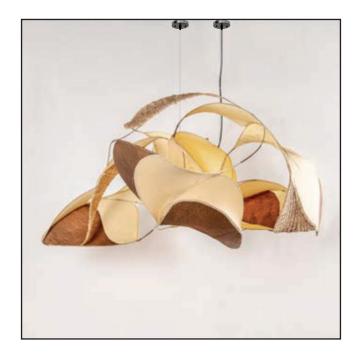

#### Hanging Meander Pendant Lamp

#### Banana paper with banana rope weave

Sizes

92 cm L 30 cm B 61 cm H

Order code

JPSP1128

Each light will be Unique & Custom made Not inclusive of LED