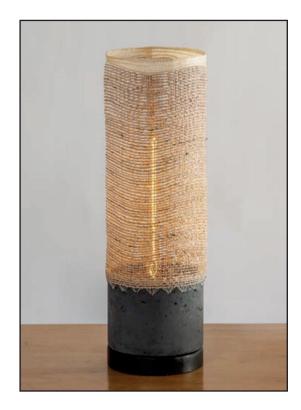

## Noble Table Lamp

#### Faux cement with Banana Weave

20 cm L 20 cm B 40 cm H

Order code

JPSP1139