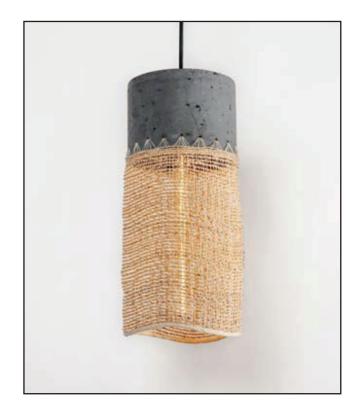

## The Fibre Fables Collection

Our Fibre Fables collection exudes rustic elegance with its woven patterns and unfinished charm. The collaboration of faux concrete and banana fiber weave is beautifully showcased in these lighting fixtures and is apt to illuminate any residential or hospitality space.

## Gloria Pendant Lamp

#### Faux cement with Banana Weave

 20 cm B
 20 cm B

 30 cm H
 40 cm H

JPSP1134