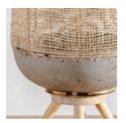

## Gloria Pendant Lamp

#### Faux cement with Banana Weave

 20 cm B
 20 cm B

 30 cm H
 40 cm H

JPSP1134