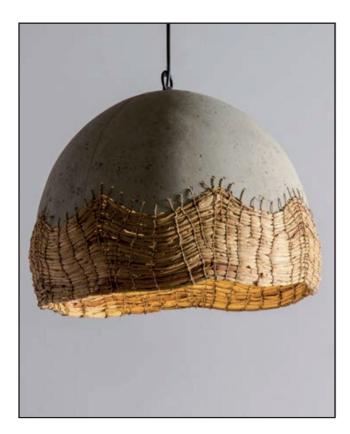

## Gloria Pendant Lamp

#### Faux cement with Banana Weave

 20 cm B
 20 cm B

 30 cm H
 40 cm H

JPSP1134