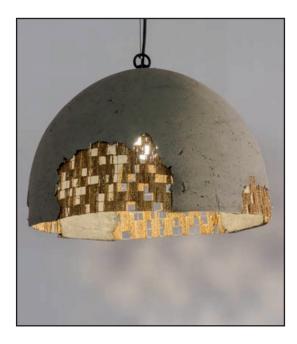

## Orb Pendant Lamp

#### Faux cement with mesh and banana fiber rope

Sizes

20 cm L 20 cm B 15 cm H

Order code

JPSP1000