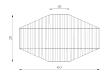

#### Hanging Meander Pendant Lamp

#### Banana paper with banana rope weave

Sizes

92 cm L 30 cm B 61 cm H

Order code

JPSP1128

Each light will be Unique & Custom made Not inclusive of LED