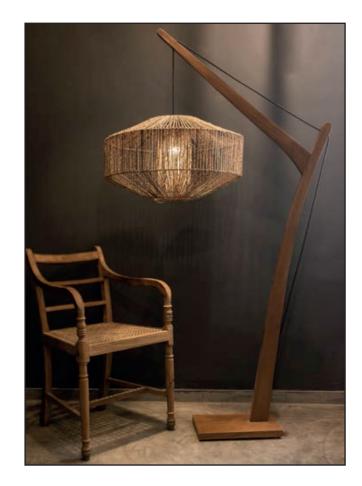

## Gloria Floor Lamp

#### Faux cement with Banana Weave

Sizes 30 cm L 30 cm B 150 cm H

Order code

JPSP1135