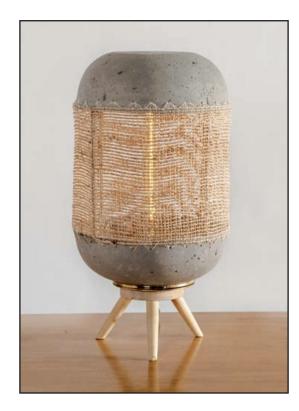

## Noble Table Lamp

#### Faux cement with Banana Weave

20 cm L 20 cm B 40 cm H

Order code

JPSP1139