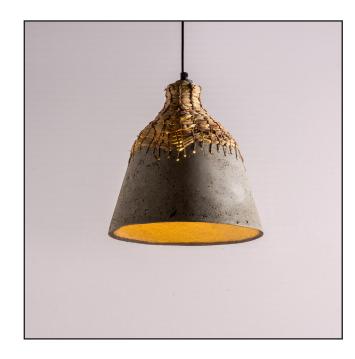

## Gloria Pendant Lamp

#### Faux cement with Banana Weave

 20 cm B
 20 cm B

 30 cm H
 40 cm H

JPSP1134

## Order code

JPSP1136

Recommended Filament Tube 6 W