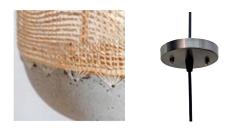

## The Fibre Fables Collection

Our Fibre Fables collection exudes rustic elegance with its woven patterns and unfinished charm. The collaboration of faux concrete and banana fiber weave is beautifully showcased in these lighting fixtures and is apt to illuminate any residential or hospitality space.

#### Faux cement with Banana Weave

 20 cm B
 20 cm B

 30 cm H
 40 cm H

JPSP1134