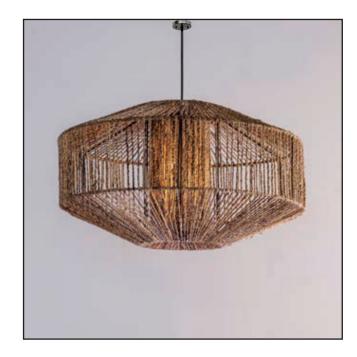

#### Hanging Meander Pendant Lamp

#### Banana paper with banana rope weave

Sizes

92 cm L 30 cm B 61 cm H

Order code

JPSP1128

Each light will be Unique & Custom made Not inclusive of LED