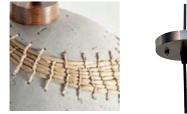

## Gloria Pendant Lamp

#### Faux cement with Banana Weave

 20 cm B
 20 cm B

 30 cm H
 40 cm H

JPSP1134