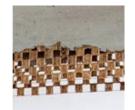

# Banana Fibre Handloom Weave

## The Fibre Fables Collection

Our Fibre Fables collection exudes rustic elegance with its woven patterns and unfinished charm. The collaboration of faux concrete and banana fiber weave is beautifully showcased in these lighting fixtures and is apt to illuminate any residential or hospitality space.