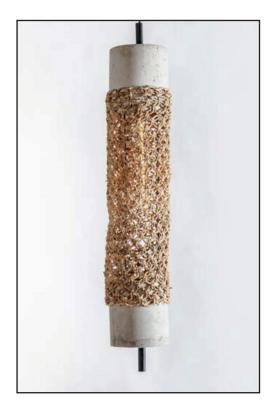

## Maestro Wall Lamp

Faux cement with Banana Weave

<sup>60 cm H</sup> Order code

JPSP1143

#### Maestro Hanging Lamp

Faux cement with Banana Weave

Sizes

80 cm L 10 cm B 20 cm H

Order code

JPSP1144