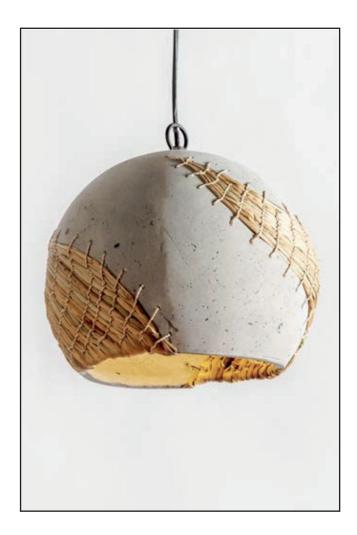

## Orb Pendant Lamp

#### Faux cement with mesh and banana fiber rope

Sizes

20 cm L 20 cm B 15 cm H

Order code

JPSP1000