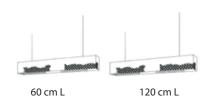

## Maestro Wall Lamp

Faux cement with Banana Weave

<sup>60 cm H</sup> Order code

JPSP1143

#### Maestro Hanging Lamp

Faux cement with Banana Weave

Sizes

80 cm L 10 cm B 20 cm H

Order code

JPSP1144