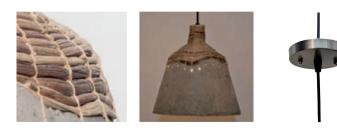

## Gloria Pendant Lamp

#### Faux cement with Banana Weave

 20 cm B
 20 cm B

 30 cm H
 40 cm H

JPSP1134

## Order code

JPSP1136

Recommended Filament Tube 6 W