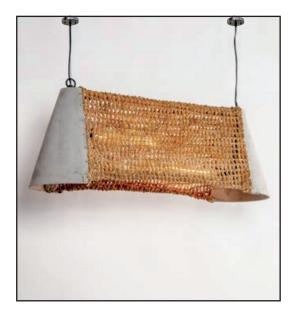

## The Fibre Fables Collection

Our Fibre Fables collection exudes rustic elegance with its woven patterns and unfinished charm. The collaboration of faux concrete and banana fiber weave is beautifully showcased in these lighting fixtures and is apt to illuminate any residential or hospitality space.

## Gloria Pendant Lamp

#### Faux cement with Banana Weave

 20 cm B
 20 cm B

 30 cm H
 40 cm H

JPSP1134