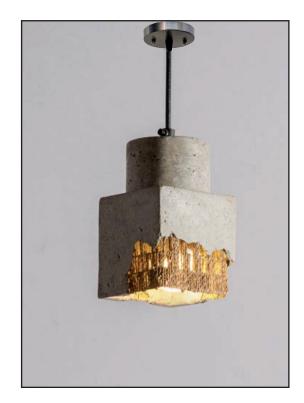

## Cubicask Pendant Lamp

#### Faux cement with Banana Fiber Rope

Sizes

10 cm L 10 cm B 20 cm H

Order code

JPSP1017