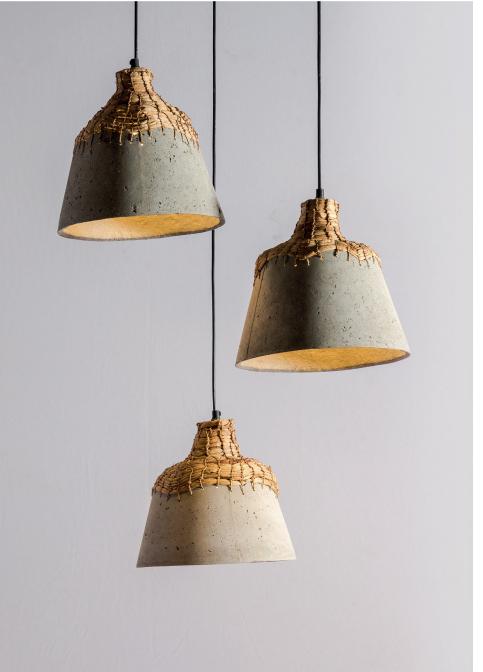

## The Fibre Fables Collection

Our Fibre Fables collection exudes rustic elegance with its woven patterns and unfinished charm. The collaboration of faux concrete and banana fiber weave is beautifully showcased in these lighting fixtures and is apt to illuminate any residential or hospitality space.