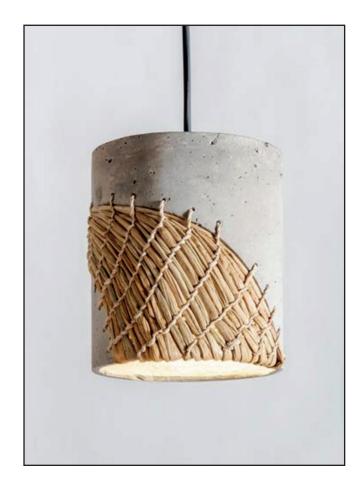

## Gloria Pendant Lamp

#### Faux cement with Banana Weave

 20 cm B
 20 cm B

 30 cm H
 40 cm H

JPSP1134