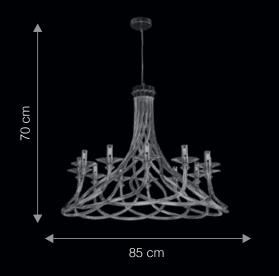

### RINGLET

Ringlet pronounced as Ringlit.

Meaning: A curl of tresses.

The Ringlet with its unique sculptural design is an inspiration to look up to. It is a handcrafted masterpiece in Murano Glass that elegantly flows down in eloquent spirals.

Unique Pattern | Dual Tone | Dimmable | **5YEARS** On Illumination | Finish | optional\*

| ITEM CODE | TYPE OF LAMP     | DIMENSIONS<br>(in cms) | NO. OF LAMP | FITTING/CAP | RATED WATTAGE | TOTAL WATTAG |
|-----------|------------------|------------------------|-------------|-------------|---------------|--------------|
| CG13001   | 40Ш GLS / 5Ш LED | D90 x H95              | 13N         | E27         | 13 н 40Ш / 5Ш | 520W / 65W   |