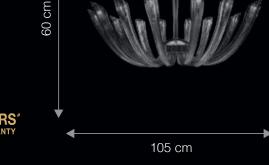

## ESTRELLA

Estrella pronounced as esstraaiya.

Meaning: Star.

Inspired by the Stars, the Chandelier takes its name from the Spanish for stars. A work of dazzling beauty it shines bright with its white glossy finish. Crafted in Bohemian glass each strand resembles a ray of sparkling starlight.

Hand Crafted Bohemian Crystal Glass

\* 10 YEARS

| ITEM CODE | TYPE OF LAMP | DIMENSIONS<br>(in cms) | NO. OF LAMP | FITTING/CAP | RATED WATTAGE | TOTAL WATTAGE |
|-----------|--------------|------------------------|-------------|-------------|---------------|---------------|
| CL20001   | SM TED       | D94 x H94              | 20N         | G9          | 20 x 2W       | 40Ш           |