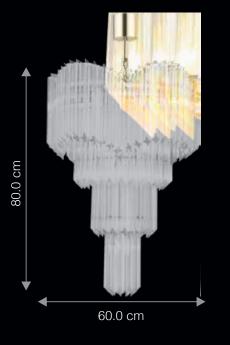

# TUSARA

Tusara pronounced as tusaara.

Meaning: Dew Drops.

Tusara wears its name proudly, as the centerpiece hangs like an exquisite dewdrop from heaven. A touch of subtle colours further adds to the alluring environment.

Prismatic Effect | Dimmable\* | Available in Purple on Illumination | Available in Purple and Fume Colour