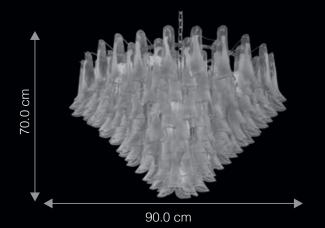

Dalia pronounced as 'deɪliə.

Meaning: Dahlia flower.

Dalia inspired by the Dahlia flower is an exquisitely designed centerpiece, handcrafted with Murano Glass, in the traditional Murrine technique. Regal and majestic like the flower the Chandelier radiates pure grandeur.

Murrine | Dahlia Flower | Dimmable | SYEARS' | Technique | Shaped | Optional\*

ITEM CODE

CI 13001

| TYPE OF LAMP | DIMENSIONS<br>(in cms) | NO. OF LAMP | FITTING/CAP | RATED WATTAGE | TOTAL WATTAG |
|--------------|------------------------|-------------|-------------|---------------|--------------|
| 40W HALOGEN  | D90 x H70              | 13N         | E27         | 13 к 40Ш      | 520W         |