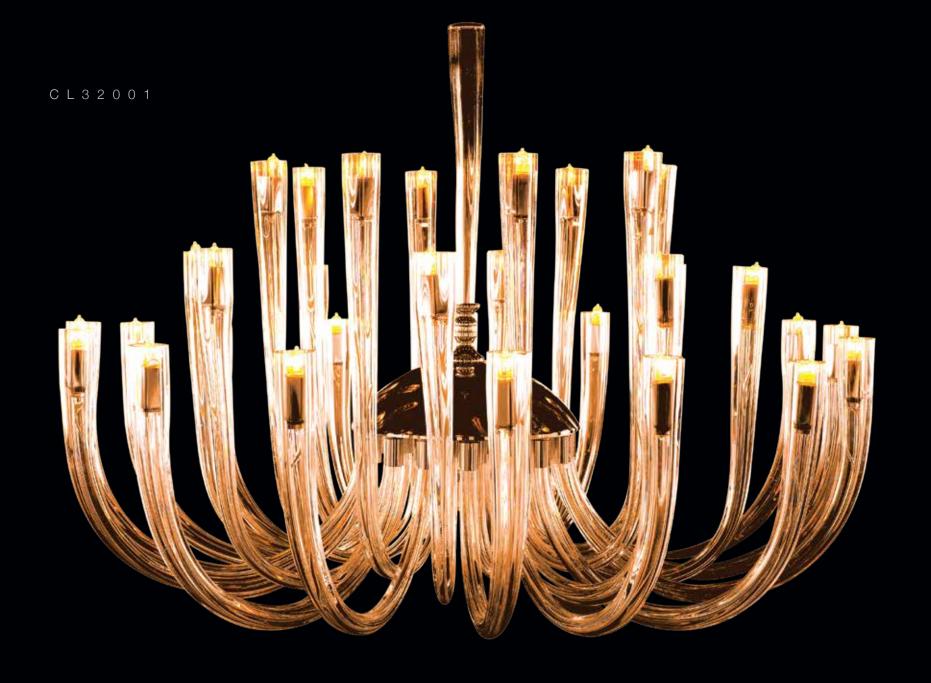

### FAMILY OF LIGHT TO MATCH

W L 2 0 6 2

The handcrafted crystal and blown Bohemian glass two-headed Wall light compliments the chandelier.

| ITEM CODE | TYPE OF LAMP | DIMENSIONS<br>(in cms) | NO. OF LAMP | FITTING/CAP | RATED WATTAGE | TOTAL WATTAGE |
|-----------|--------------|------------------------|-------------|-------------|---------------|---------------|
| CL32001   | SM red       | D90 x H68              | 32N         | G9          | 32 x 2W       | 64Ш           |
| MF5065    | SM red       | D20 x H20              | 2N          | G9          | 5 x 5M        | 4Ш            |
|           |              |                        |             |             |               |               |