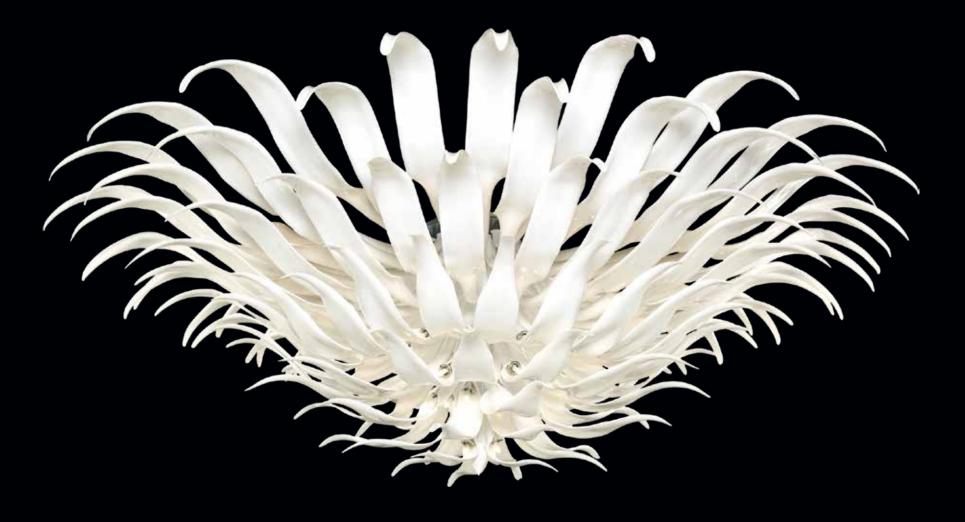

## ARANYAKA

Aranyaka pronounced as arə'njakə.

Meaning: Forest.

Experience the soothing effect of the crystal chrysanthemum with the Aranyaka. It is an intricate Spanish centerpiece crafted with bohemia crystal glass.

White Lotus Flower Effect | Dimmable\* | 10 YEARS\* on Illumination

The two strands of the Wall light mimic two delicate petals rising up to the sky. Crafted bohemia crystal glass the wall light compliments the chandelier.

| DE | TYPE OF LAMP | DIMENSIONS<br>(in cms) | NO. OF LAMP | FITTING/CAP | RATED WATTAGE | TOTA WATTAGE |
|----|--------------|------------------------|-------------|-------------|---------------|--------------|
|    | SM red       | D165 x H268            | 51N         | G9          | 51 x 2W       | 102W         |
|    | SM TED       | D20 x H36              | 2N          | G9          | 2 x 2M        | 4Ш           |