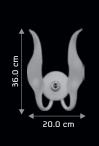

White Lotus Flower Effect | Dimmable\* | 10 YEARS\* on Illumination

The two strands of the Wall light mimic two delicate petals rising up to the sky. Crafted bohemia crystal glass the wall light compliments the chandelier.

| DE | TYPE OF LAMP | DIMENSIONS<br>(in cms) | NO. OF LAMP | FITTING/CAP | RATED WATTAGE | TOTA WATTAGE |
|----|--------------|------------------------|-------------|-------------|---------------|--------------|
|    | SM red       | D165 x H268            | 51N         | G9          | 51 x 2W       | 102W         |
|    | SM TED       | D20 x H36              | 2N          | G9          | 2 x 2M        | 4Ш           |