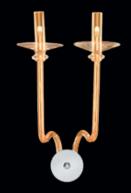

White Lotus Flower Effect | Dimmable\* | 10 YEARS\* on Illumination

The two strands of the Wall light mimic two delicate petals rising up to the sky. Crafted bohemia crystal glass the wall light compliments the chandelier.

### amily of light to match.

V L 3 O O 2

The Wall light washes the walls around it with an exquisite glow. A touch of subtle colours further adds to its alluring environment and compliments the chandelier.