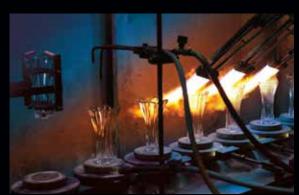

# THE BEAUTY AND RESILIENCE OF ITALIAN ARTISTRY

Craftsmanship perfected since the Renaissance, and beauty inspired by visions of architectural marvels comes together in Murano glass chandeliers in the Italian Collection.

Each piece is an artistic marvel blown to life painstakingly by traditional craftsman from Murano – the quaint little Italian islands

synonymous with magnificent Murano glassmaking. It was on these islands that masterpieces from the renowned craftsmen Giuseppe Lorenzo Briati and Angelo Barovier took shape. From this same legacy of grandeur we bring you the new awe-inspiring TISVA collection.

Crafted in the Murrine technique, which involves layering of hot liquid glass to form delicate compositions, the Italian Collection captivates, entices and teases one to wonder at the mysteries of its craftsmanship and flawless beauty.