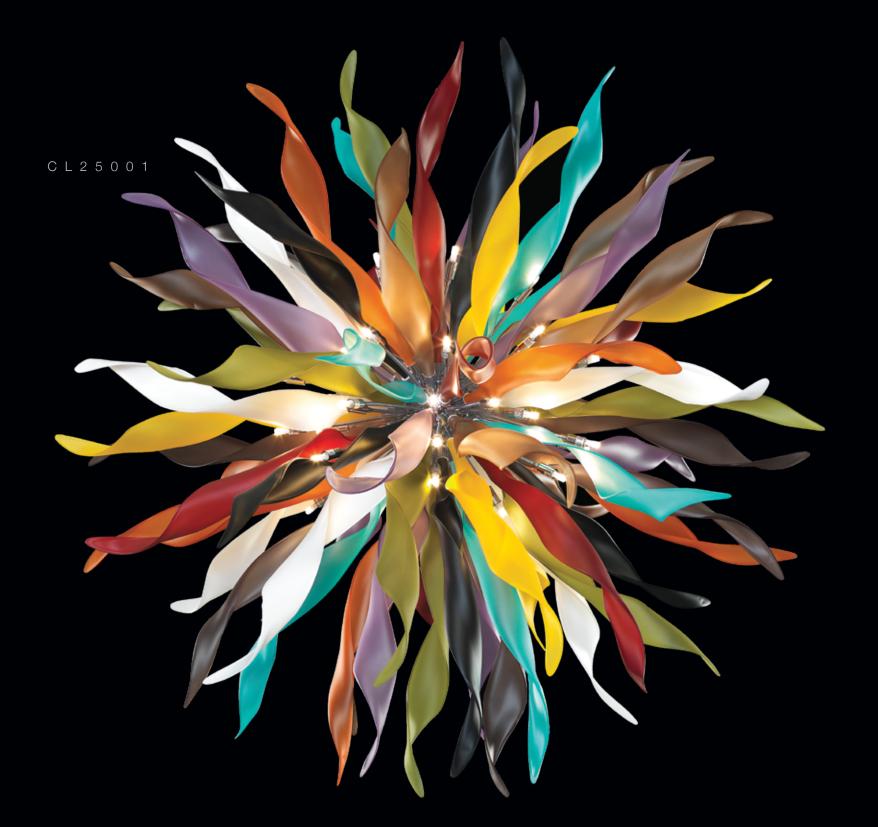

Clovel Fuente Castillo Estrella Aranyaka Tusara Didyut Esmeralda Adelina

Clovel is pronounced as ka: 'neɪʃən.

Meaning: Carnation flower.

The handcrafted strands of the Clovel, branch out like delightful petals. Colourful and bold the chandelier is an alluring piece of artistry - a statement both of its craftsmanship and design.

Hand Crafted Bohemian Crystal Glass

Dimmable\* 19 YEARS

| ITEM CODE | TYPE OF LAMP | DIMENSIONS<br>(in cms) | NO. OF LAMP | FITTING/CAP | RATED WATTAGE | TOTAL WATTAGE |
|-----------|--------------|------------------------|-------------|-------------|---------------|---------------|
| CL25001   | SM red       | D140 x H140            | 25N         | G9          | 25 x 2W       | 50Ш           |