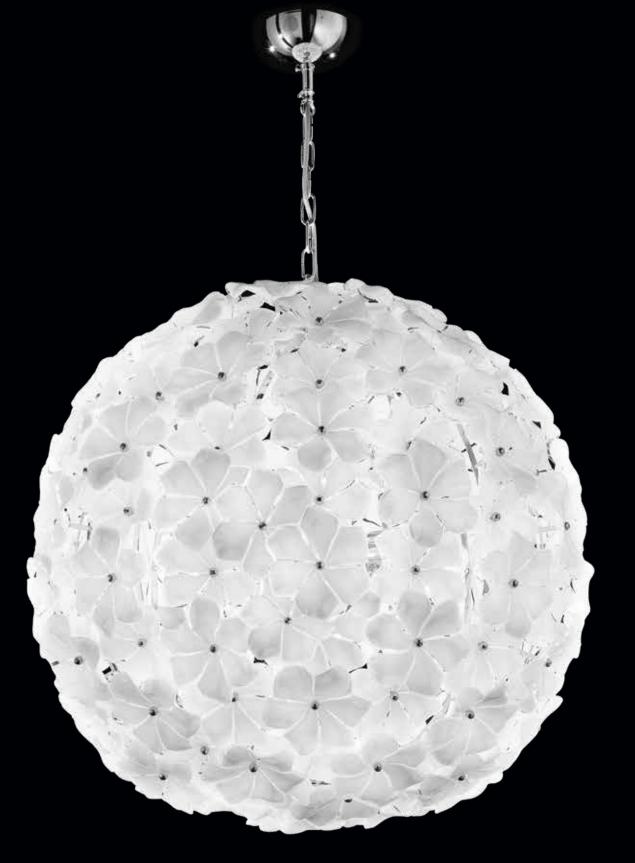

## ESTRELLA

Estrella pronounced as esstraaiya.

Meaning: Star.

Inspired by the Stars, the Chandelier takes its name from the Spanish for stars. A work of dazzling beauty it shines bright with its white glossy finish. Crafted in Bohemian glass each strand resembles a ray of sparkling starlight.

Hand Crafted Bohemian Crystal Glass

\* 10 YEARS

| ITEM CODE | TYPE OF LAMP | DIMENSIONS<br>(in cms) | NO. OF LAMP | FITTING/CAP | RATED WATTAGE | TOTAL WATTAGE |
|-----------|--------------|------------------------|-------------|-------------|---------------|---------------|
| CL20001   | SM TED       | D94 x H94              | 20N         | G9          | 20 x 2W       | 40Ш           |