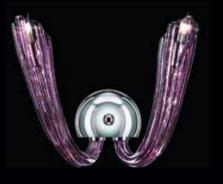

White Lotus Flower Effect | Dimmable\* | 10 YEARS\* on Illumination

The two strands of the Wall light mimic two delicate petals rising up to the sky. Crafted bohemia crystal glass the wall light compliments the chandelier.

| DE | TYPE OF LAMP | DIMENSIONS<br>(in cms) | NO. OF LAMP | FITTING/CAP | RATED WATTAGE | TOTA WATTAGE |
|----|--------------|------------------------|-------------|-------------|---------------|--------------|
|    | SM red       | D165 x H268            | 51N         | G9          | 51 x 2W       | 102W         |
|    | SM TED       | D20 x H36              | 2N          | G9          | 2 x 2M        | 4Ш           |