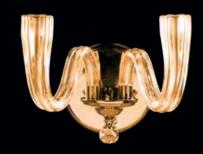

### FAMILY OF LIGHT TO MATCH

W L 2 0 6 2

The handcrafted crystal and blown Bohemian glass two-headed Wall light compliments the chandelier.

| ITEM CODE | TYPE OF LAMP | DIMENSIONS<br>(in cms) | NO. OF LAMP | FITTING/CAP | RATED WATTAGE | TOTAL WATTAGE |
|-----------|--------------|------------------------|-------------|-------------|---------------|---------------|
| CL32001   | SM red       | D90 x H68              | 32N         | G9          | 32 x 2W       | 64Ш           |
| MF5065    | SM red       | D20 x H20              | 2N          | G9          | 5 x 5M        | 4Ш            |
|           |              |                        |             |             |               |               |