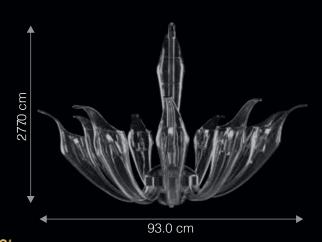

## ARANYAKA

Aranyaka pronounced as arə'njakə.

Meaning: Forest.

Experience the soothing effect of the crystal chrysanthemum with the Aranyaka. It is an intricate Spanish centerpiece crafted with bohemia crystal glass.

| DE | TYPE OF LAMP | DIMENSIONS<br>(in cms) | NO. OF LAMP | FITTING/CAP | RATED WATTAGE | TOTA WATTAGE |
|----|--------------|------------------------|-------------|-------------|---------------|--------------|
|    | SM red       | D165 x H268            | 51N         | G9          | 51 x 2W       | 102W         |
|    | SM TED       | D20 x H36              | 2N          | G9          | 2 x 2M        | 4Ш           |