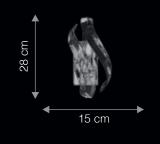

| 24 cm |        |
|-------|--------|
|       | 105 cm |

Hand Crafted Glass

Bohemia | Honey & Clear Glass combination | Optional\*

Dimmable 19 YEARS

| ITEM CODE | TYPE  |
|-----------|-------|
| CG60017   | 9W LE |
| 111(2107) | 01111 |