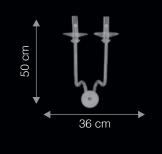

White Lotus Flower Effect | Dimmable\* | 10 YEARS\* on Illumination

The two strands of the Wall light mimic two delicate petals rising up to the sky. Crafted bohemia crystal glass the wall light compliments the chandelier.

| DE | TYPE OF LAMP | DIMENSIONS<br>(in cms) | NO. OF LAMP | FITTING/CAP | RATED WATTAGE | TOTA WATTAGE |
|----|--------------|------------------------|-------------|-------------|---------------|--------------|
|    | SM red       | D165 x H268            | 51N         | G9          | 51 x 2W       | 102W         |
|    | SM TED       | D20 x H36              | 2N          | G9          | 2 x 2M        | 4Ш           |