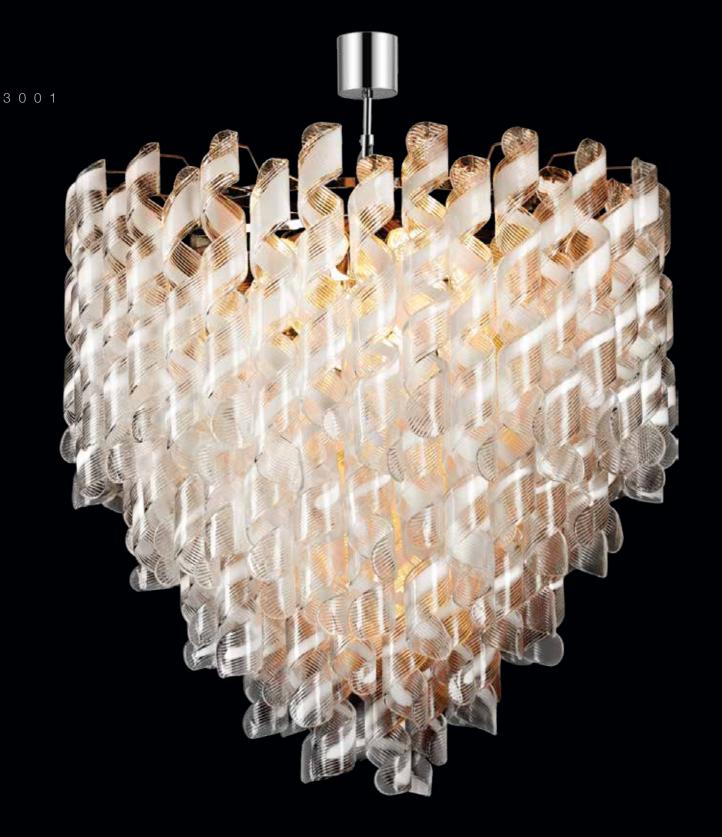

### RINGLET

Ringlet pronounced as Ringlit.

Meaning: A curl of tresses.

The Ringlet with its unique sculptural design is an inspiration to look up to. It is a handcrafted masterpiece in Murano Glass that elegantly flows down in eloquent spirals.

Unique Pattern | Dual Tone | Dimmable | **5YEARS** On Illumination | Finish | optional\*

| ITEM CODE | TYPE OF LAMP     | DIMENSIONS<br>(in cms) | NO. OF LAMP | FITTING/CAP | RATED WATTAGE | TOTAL WATTAG |
|-----------|------------------|------------------------|-------------|-------------|---------------|--------------|
| CG13001   | 40Ш GLS / 5Ш LED | D90 x H95              | 13N         | E27         | 13 н 40Ш / 5Ш | 520W / 65W   |