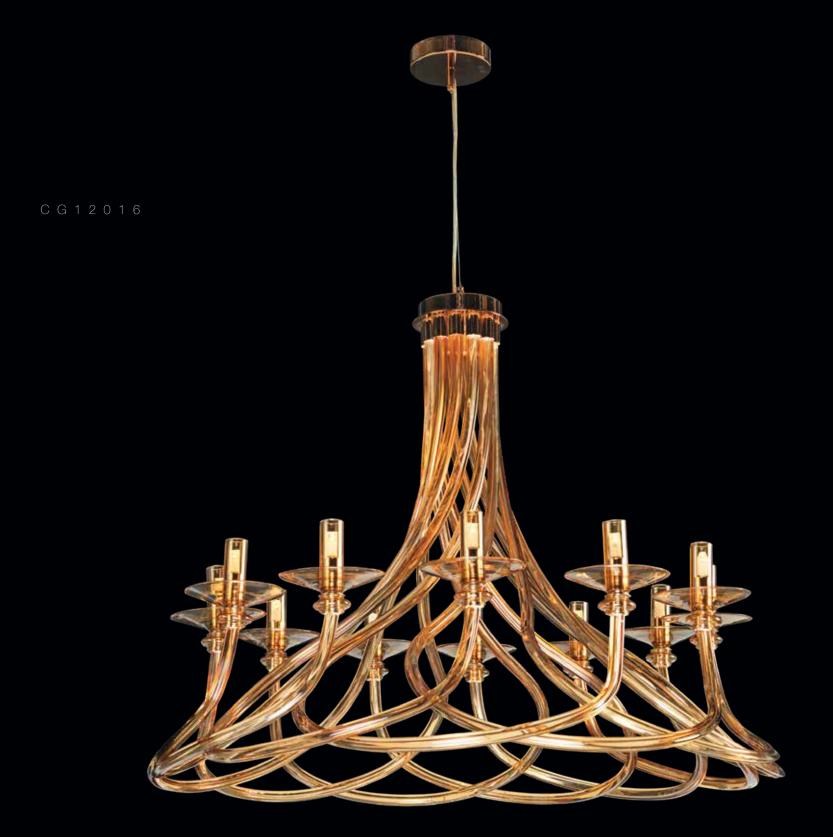

### Adelina is pronounced as a.dheh.LEE.na

Inspired by the castles of Spanish nobility the regal Bohemia glass chandelier is reminiscent of the prized artifacts that are housed in them. Adorned with a Honey & Gold finish and paired with metal and crystal glass, the Chandelier is Spanish artistry at its best. The Chandelier also features a matching wall light for harmonized interiors.

| Bohemia | Honey &       | Dimmable  | 10) |
|---------|---------------|-----------|-----|
| Glass   | Golden Finish | Optional* |     |

### FAMILY OF LIGHT TO MATCH

/ G 2 0 6 7

Hand Crafted

| ITEM CODE | TYPE OF LAMP | DIMENSIONS<br>(in cms) | NO. OF LAMP | FITTING/CAP | RATED WATTAGE | TOTAL WATTAGE |
|-----------|--------------|------------------------|-------------|-------------|---------------|---------------|
| CG12016   | 2.5W LED     | D85 x H70              | 12N         | G9          | 12 x 2.5W     | 30W           |
| WG2067    | 2.5W LED     | Ш36 x H50              | 2N          | G9          | 2 x 2.5W      | 5Ш            |