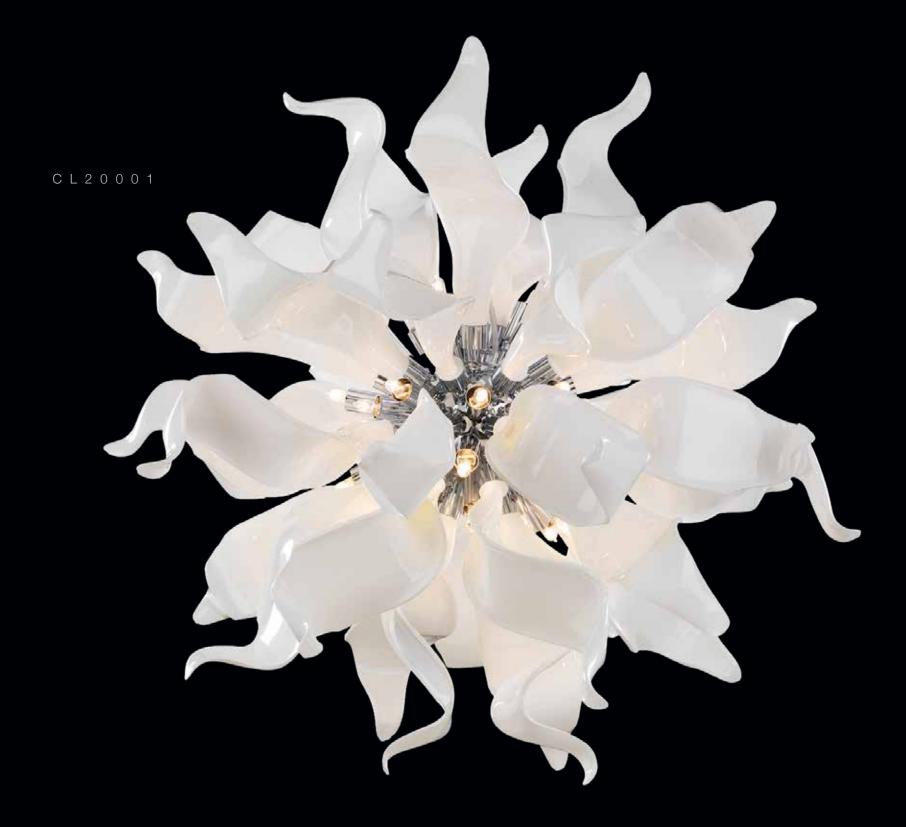

## ESTRELLA

Estrella pronounced as esstraaiya.

Meaning: Star.

Inspired by the Stars, the Chandelier takes its name from the Spanish for stars. A work of dazzling beauty it shines bright with its white glossy finish. Crafted in Bohemian glass each strand resembles a ray of sparkling starlight.

Hand Crafted Bohemian Crystal Glass

\* 10 YEARS

| ITEM CODE | TYPE OF LAMP | DIMENSIONS<br>(in cms) | NO. OF LAMP | FITTING/CAP | RATED WATTAGE | TOTAL WATTAGE |
|-----------|--------------|------------------------|-------------|-------------|---------------|---------------|
| CL20001   | SM TED       | D94 x H94              | 20N         | G9          | 20 x 2W       | 40Ш           |