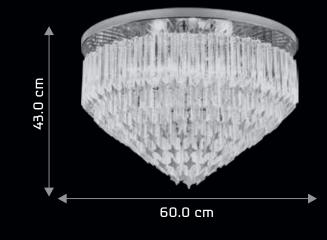

## ESTRELLA

Estrella pronounced as esstraaiya.

Meaning: Star.

Inspired by the Stars, the Chandelier takes its name from the Spanish for stars. A work of dazzling beauty it shines bright with its white glossy finish. Crafted in Bohemian glass each strand resembles a ray of sparkling starlight.

Hand Crafted Bohemian Crystal Glass

\* 10 YEARS

| ITEM CODE | TYPE OF LAMP | DIMENSIONS<br>(in cms) | NO. OF LAMP | FITTING/CAP | RATED WATTAGE | TOTAL WATTAGE |
|-----------|--------------|------------------------|-------------|-------------|---------------|---------------|
| CL20001   | SM TED       | D94 x H94              | 20N         | G9          | 20 x 2W       | 40Ш           |