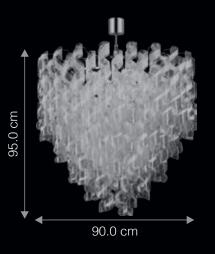

### RINGLET

Ringlet pronounced as Ringlit.

Meaning: A curl of tresses.

The Ringlet with its unique sculptural design is an inspiration to look up to. It is a handcrafted masterpiece in Murano Glass that elegantly flows down in eloquent spirals.

Unique Pattern | Dual Tone | Dimmable | **5YEARS** On Illumination | Finish | optional\*

| ITEM CODE | TYPE OF LAMP     | DIMENSIONS<br>(in cms) | NO. OF LAMP | FITTING/CAP | RATED WATTAGE | TOTAL WATTAG |
|-----------|------------------|------------------------|-------------|-------------|---------------|--------------|
| CG13001   | 40Ш GLS / 5Ш LED | D90 x H95              | 13N         | E27         | 13 н 40Ш / 5Ш | 520W / 65W   |