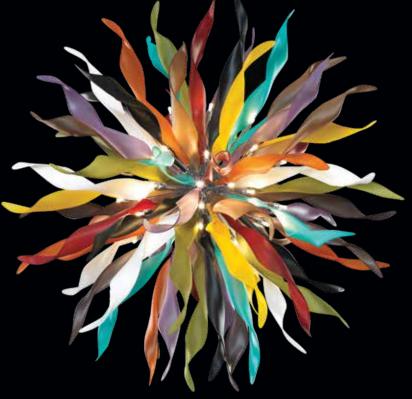

Clovel Fuente Castillo Estrella Aranyaka Tusara Didyut Esmeralda Adelina

Clovel is pronounced as ka: 'neɪʃən.

Meaning: Carnation flower.

The handcrafted strands of the Clovel, branch out like delightful petals. Colourful and bold the chandelier is an alluring piece of artistry - a statement both of its craftsmanship and design.