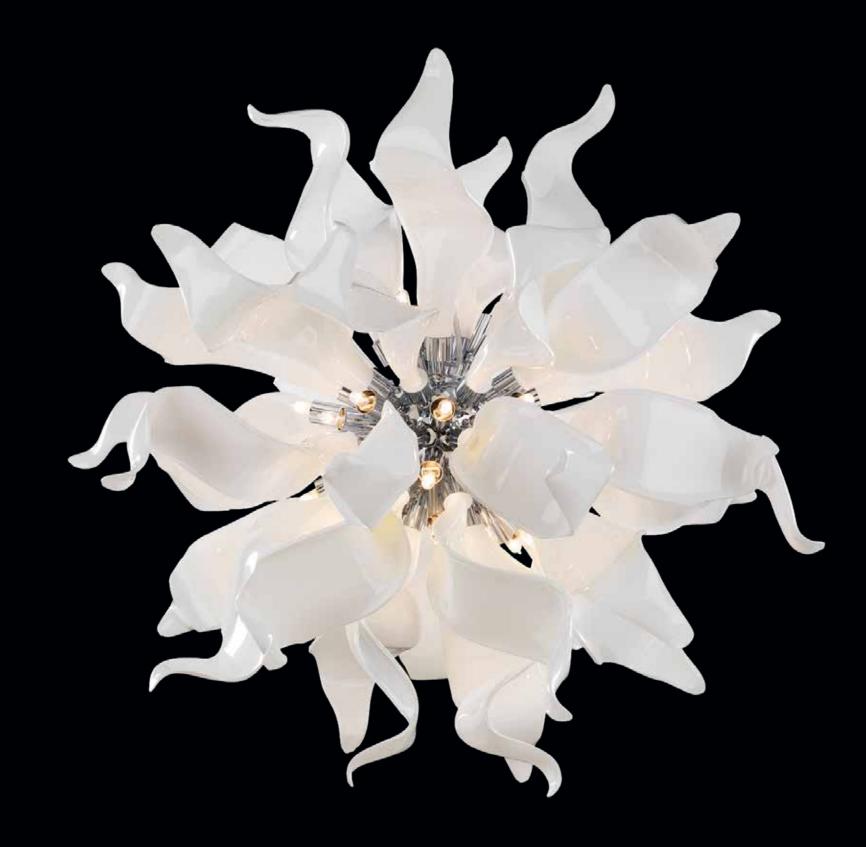

## ESTRELLA

Estrella pronounced as esstraaiya.

Meaning: Star.

Inspired by the Stars, the Chandelier takes its name from the Spanish for stars. A work of dazzling beauty it shines bright with its white glossy finish. Crafted in Bohemian glass each strand resembles a ray of sparkling starlight.

Hand Crafted Bohemian Crystal Glass

\* 10 YEARS

| ITEM CODE | TYPE OF LAMP | DIMENSIONS<br>(in cms) | NO. OF LAMP | FITTING/CAP | RATED WATTAGE | TOTAL WATTAGE |
|-----------|--------------|------------------------|-------------|-------------|---------------|---------------|
| CL20001   | SM TED       | D94 x H94              | 20N         | G9          | 20 x 2W       | 40Ш           |