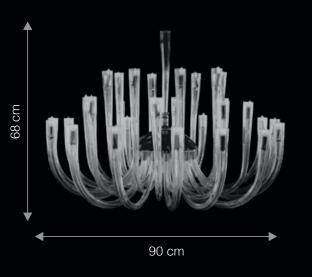

### FAMILY OF LIGHT TO MATCH

W L 2 0 6 2

The handcrafted crystal and blown Bohemian glass two-headed Wall light compliments the chandelier.

| ITEM CODE | TYPE OF LAMP | DIMENSIONS<br>(in cms) | NO. OF LAMP | FITTING/CAP | RATED WATTAGE | TOTAL WATTAGE |
|-----------|--------------|------------------------|-------------|-------------|---------------|---------------|
| CL32001   | SM red       | D90 x H68              | 32N         | G9          | 32 x 2W       | 64Ш           |
| MF5065    | SM red       | D20 x H20              | 2N          | G9          | 5 x 5M        | 4Ш            |
|           |              |                        |             |             |               |               |