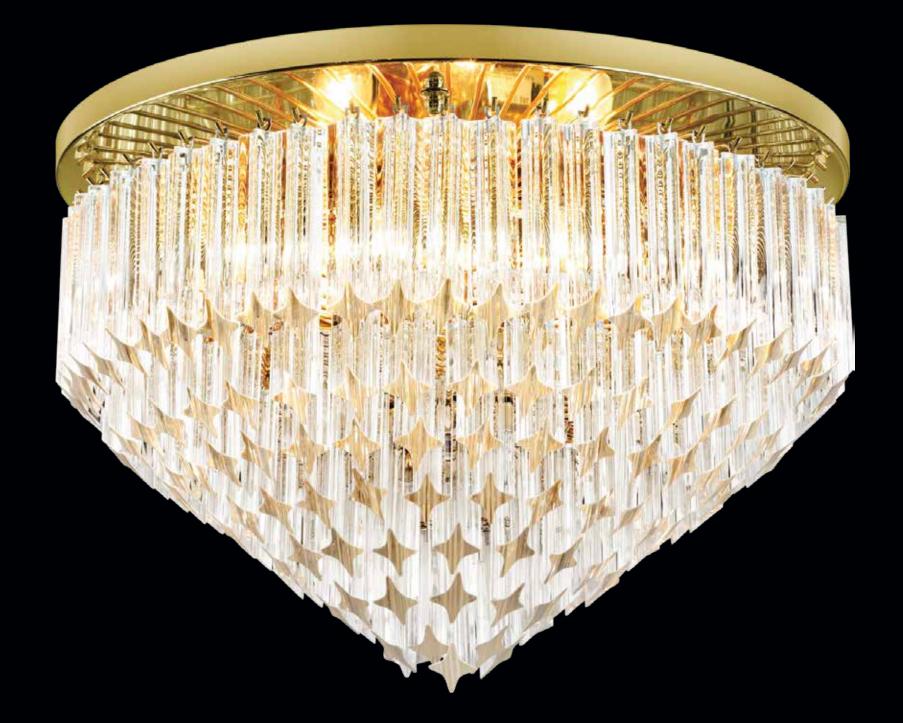

## ESTRELLA

Estrella pronounced as esstraaiya.

Meaning: Star.

Inspired by the Stars, the Chandelier takes its name from the Spanish for stars. A work of dazzling beauty it shines bright with its white glossy finish. Crafted in Bohemian glass each strand resembles a ray of sparkling starlight.

Hand Crafted Bohemian Crystal Glass

\* 10 YEARS

| ITEM CODE | TYPE OF LAMP | DIMENSIONS<br>(in cms) | NO. OF LAMP | FITTING/CAP | RATED WATTAGE | TOTAL WATTAGE |
|-----------|--------------|------------------------|-------------|-------------|---------------|---------------|
| CL20001   | SM TED       | D94 x H94              | 20N         | G9          | 20 x 2W       | 40Ш           |