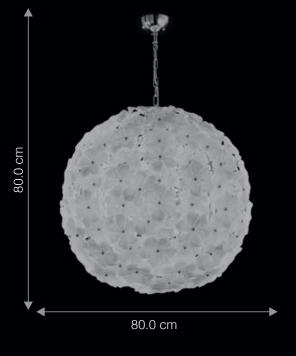

## ESTRELLA

Estrella pronounced as esstraaiya.

Meaning: Star.

Inspired by the Stars, the Chandelier takes its name from the Spanish for stars. A work of dazzling beauty it shines bright with its white glossy finish. Crafted in Bohemian glass each strand resembles a ray of sparkling starlight.

Hand Crafted Bohemian Crystal Glass

\* 10 YEARS

| ITEM CODE | TYPE OF LAMP | DIMENSIONS<br>(in cms) | NO. OF LAMP | FITTING/CAP | RATED WATTAGE | TOTAL WATTAGE |
|-----------|--------------|------------------------|-------------|-------------|---------------|---------------|
| CL20001   | SM TED       | D94 x H94              | 20N         | G9          | 20 x 2W       | 40Ш           |