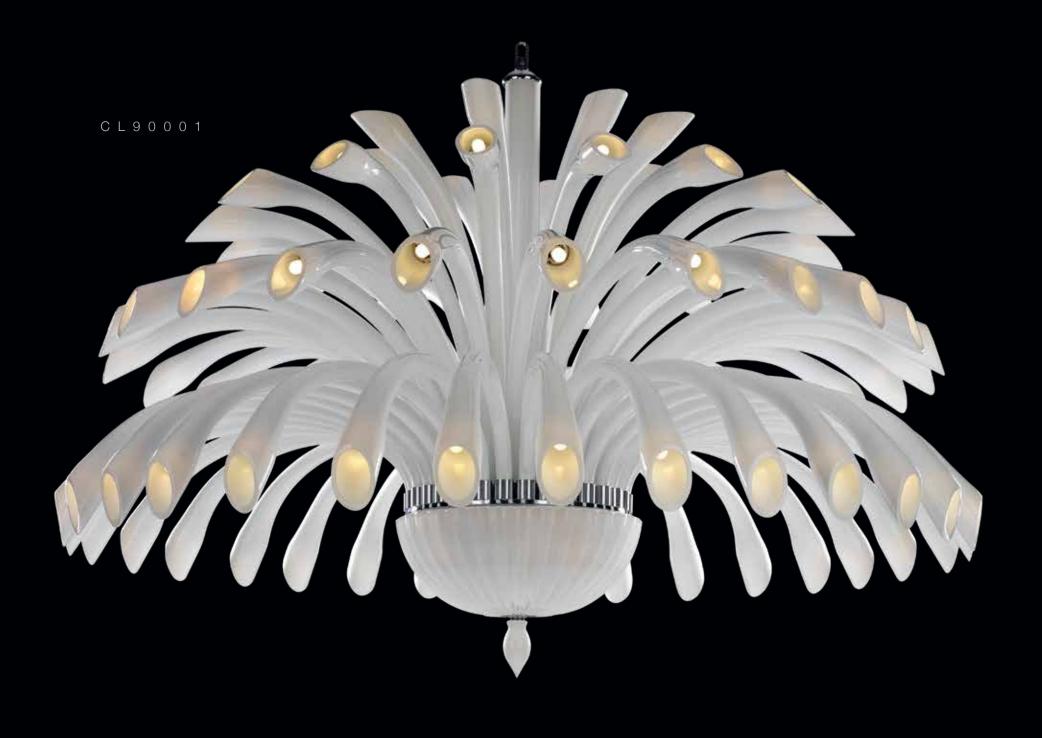

### FUENTE

Fuente pronounced as Feuenteh.

Meaning: Fountain.

A fountain of light the gorgeous chandelier in Bohemian glass mimics the falling of water. The Chandelier in glossy white finish presents a contemporary take on Spanish fountains.

Hand Crafted Bohemian Crystal Glass Dimmable\*

16 YEARS" WARRANTY

| ITEM CODE | TYPE OF LAMP | DIMENSIONS<br>(in cms) | NO. OF LAMP | FITTING/CAP | RATED WATTAGE | TOTAL WATTAGE |
|-----------|--------------|------------------------|-------------|-------------|---------------|---------------|
| CL90001   | SM TED       | D150 x H106            | 90N         | G9          | 90 x 2W LED   | 180W          |