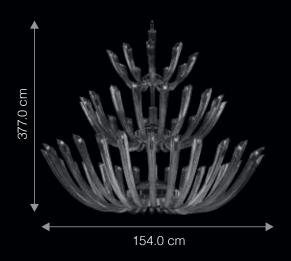

### amily of light to match.

V L 3 O O 2

The Wall light washes the walls around it with an exquisite glow. A touch of subtle colours further adds to its alluring environment and compliments the chandelier.

| ITEM CODE | TYPE OF LAMP | DIMENSIONS<br>(in cms) | NO. OF LAMP | FITTING/CAP | RATED WATTAGE | TOTA WATTAC |
|-----------|--------------|------------------------|-------------|-------------|---------------|-------------|
| CL54001   | SM TED       | D154 ห H377            | 54N         | G9          | 54 ห 2Ш       | 108Ш        |
| WL3002    | SM red       | D25 x H27              | 2N          | G9          | 2 x 2W        | 4Ш          |
|           |              |                        |             |             |               |             |