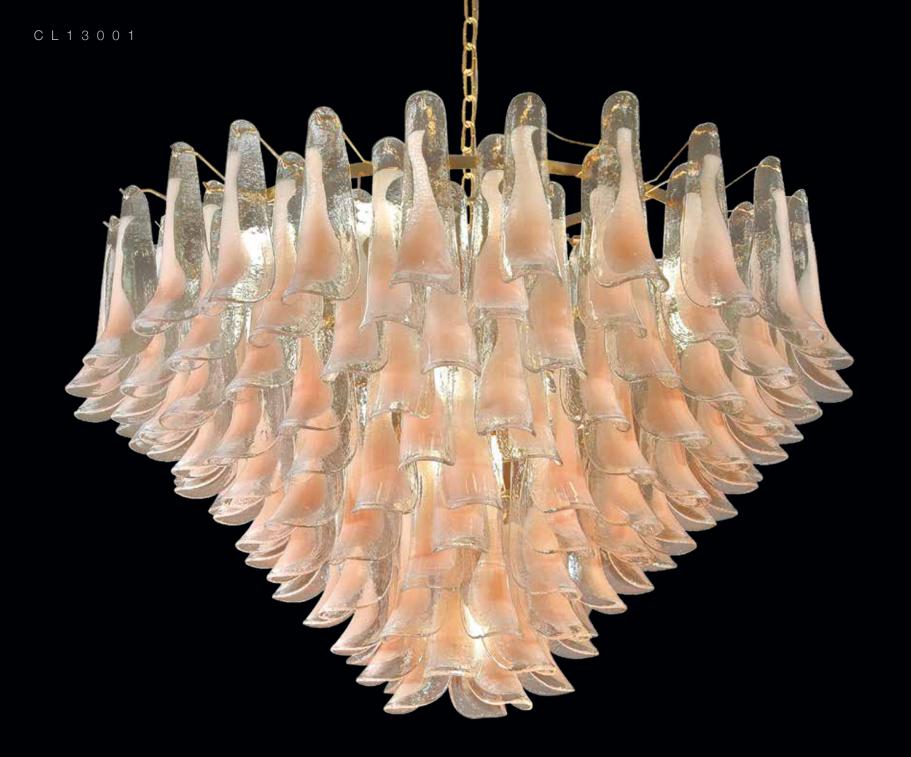

Dalia pronounced as 'deɪliə.

Meaning: Dahlia flower.

Dalia inspired by the Dahlia flower is an exquisitely designed centerpiece, handcrafted with Murano Glass, in the traditional Murrine technique. Regal and majestic like the flower the Chandelier radiates pure grandeur.

Murrine | Dahlia Flower | Dimmable | SYEARS' | Technique | Shaped | Optional\*

ITEM CODE

CI 13001

| TYPE OF LAMP | DIMENSIONS<br>(in cms) | NO. OF LAMP | FITTING/CAP | RATED WATTAGE | TOTAL WATTAG |
|--------------|------------------------|-------------|-------------|---------------|--------------|
| 40W HALOGEN  | D90 x H70              | 13N         | E27         | 13 к 40Ш      | 520W         |