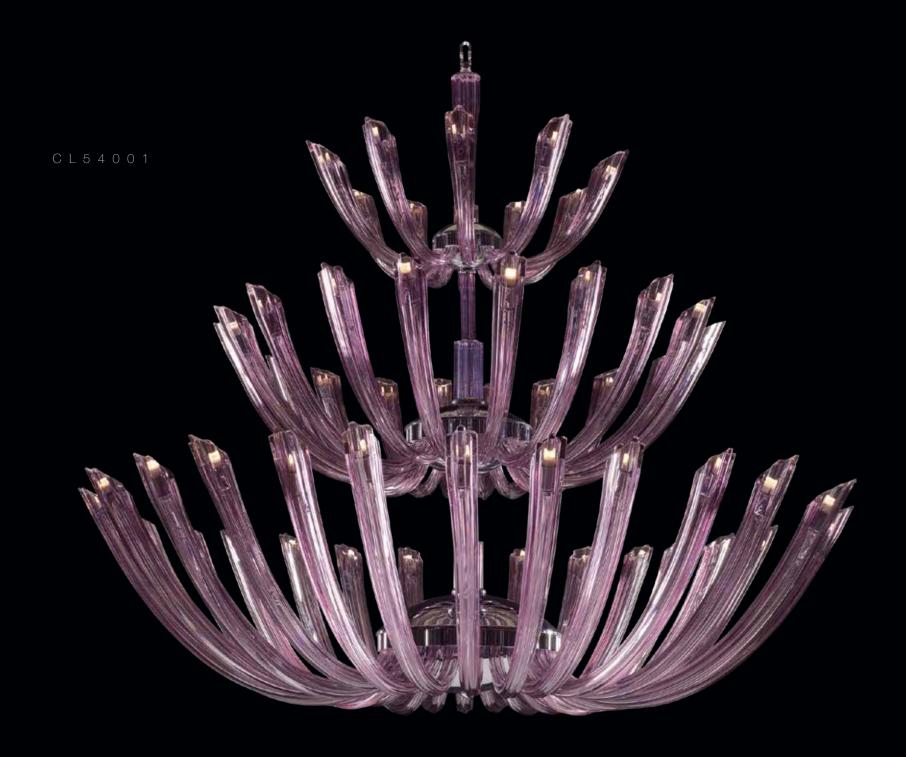

### amily of light to match.

V L 3 O O 2

The Wall light washes the walls around it with an exquisite glow. A touch of subtle colours further adds to its alluring environment and compliments the chandelier.

| ITEM CODE | TYPE OF LAMP | DIMENSIONS<br>(in cms) | NO. OF LAMP | FITTING/CAP | RATED WATTAGE | TOTA WATTAC |
|-----------|--------------|------------------------|-------------|-------------|---------------|-------------|
| CL54001   | SM TED       | D154 ห H377            | 54N         | G9          | 54 ห 2Ш       | 108Ш        |
| WL3002    | SM red       | D25 x H27              | 2N          | G9          | 2 x 2W        | 4Ш          |
|           |              |                        |             |             |               |             |