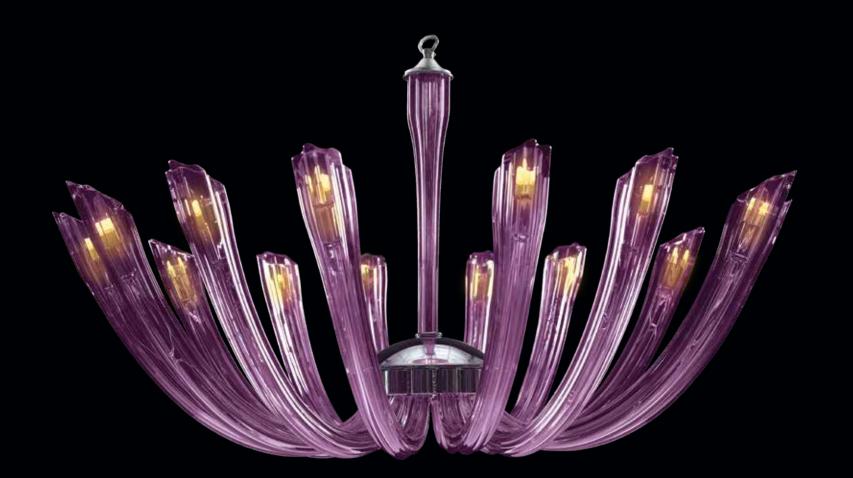

# TUSARA

Tusara pronounced as tusaara.

Meaning: Dew Drops.

Tusara wears its name proudly, as the centerpiece hangs like an exquisite dewdrop from heaven. A touch of subtle colours further adds to the alluring environment.

Prismatic Effect | Dimmable\* | Available in Purple on Illumination | Available in Purple and Fume Colour

# TUSARA

Tusara is pronounced as tusaara

Tusara wears its name proudly, as the centerpiece hangs like an exquisite dewdrop from heaven. A touch of subtle colours further adds to the alluring environment.

Hand

Bohemia | Purple Glass & | Dimmable | Chrome Frame Optional\*

| 27 cm |       |
|-------|-------|
|       | 25 cm |

| CG18018 |  |
|---------|--|
| WL3002  |  |

| TYPE OF LAMP | FLAMP DIMENSIONS NO. OF LA<br>(in cms) |     | FITTING/CAP | RATED WATTAGE | TOTAL WATTAGE |
|--------------|----------------------------------------|-----|-------------|---------------|---------------|
| 2.5W LED     | D105 x H60                             | 18N | G9          | 18 к 2.5Ш     | 45W           |
| 2.5W LED     | W25 x H27                              | 2N  | G9          | 2 x 2.5W      | 5Ш            |