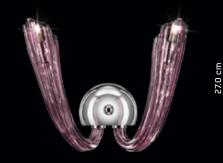

White Lotus Flower Effect | Dimmable\* | 10 YEARS\* on Illumination

The two strands of the Wall light mimic two delicate petals rising up to the sky. Crafted bohemia crystal glass the wall light compliments the chandelier.

| DE | TYPE OF LAMP | DIMENSIONS<br>(in cms) | NO. OF LAMP | FITTING/CAP | RATED WATTAGE | TOTA WATTAGE |
|----|--------------|------------------------|-------------|-------------|---------------|--------------|
|    | SM red       | D165 x H268            | 51N         | G9          | 51 x 2W       | 102W         |
|    | SM TED       | D20 x H36              | 2N          | G9          | 2 x 2M        | 4Ш           |