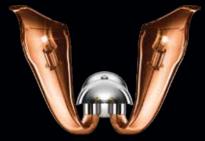

White Lotus Flower Effect | Dimmable\* | 10 YEARS\* on Illumination

The two strands of the Wall light mimic two delicate petals rising up to the sky. Crafted bohemia crystal glass the wall light compliments the chandelier.