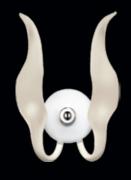

White Lotus Flower Effect | Dimmable\* | 10 YEARS\* on Illumination

The two strands of the Wall light mimic two delicate petals rising up to the sky. Crafted bohemia crystal glass the wall light compliments the chandelier.

| DE | TYPE OF LAMP | DIMENSIONS<br>(in cms) | NO. OF LAMP | FITTING/CAP | RATED WATTAGE | TOTA WATTAGE |
|----|--------------|------------------------|-------------|-------------|---------------|--------------|
|    | SM red       | D165 x H268            | 51N         | G9          | 51 x 2W       | 102W         |
|    | SM TED       | D20 x H36              | 2N          | G9          | 2 x 2M        | 4Ш           |