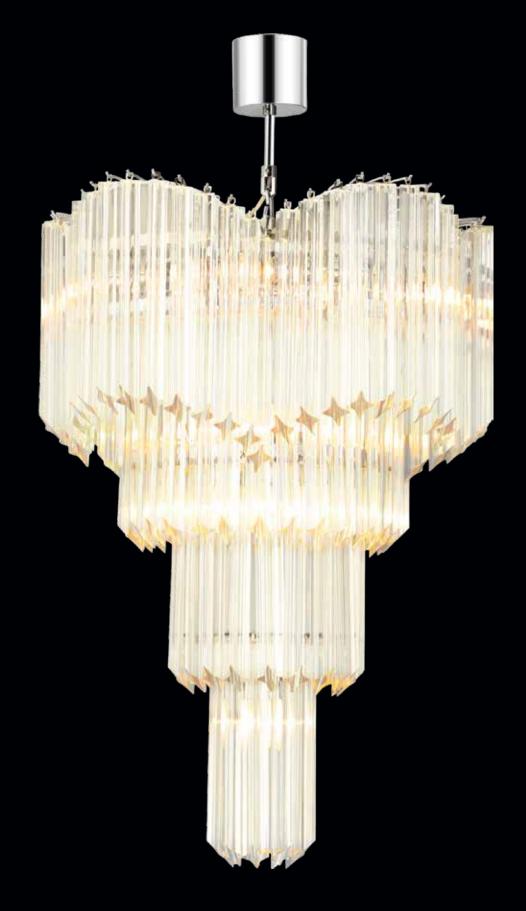

# TUSARA

Tusara pronounced as tusaara.

Meaning: Dew Drops.

Tusara wears its name proudly, as the centerpiece hangs like an exquisite dewdrop from heaven. A touch of subtle colours further adds to the alluring environment.

Prismatic Effect | Dimmable\* | Available in Purple on Illumination | Available in Purple and Fume Colour