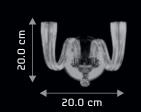

### FAMILY OF LIGHT TO MATCH

W L 2 0 6 2

The handcrafted crystal and blown Bohemian glass two-headed Wall light compliments the chandelier.

| ITEM CODE | TYPE OF LAMP | DIMENSIONS<br>(in cms) | NO. OF LAMP | FITTING/CAP | RATED WATTAGE | TOTAL WATTAGE |
|-----------|--------------|------------------------|-------------|-------------|---------------|---------------|
| CL32001   | SM red       | D90 x H68              | 32N         | G9          | 32 x 2W       | 64Ш           |
| MF5065    | SM red       | D20 x H20              | 2N          | G9          | 5 x 5M        | 4Ш            |
|           |              |                        |             |             |               |               |