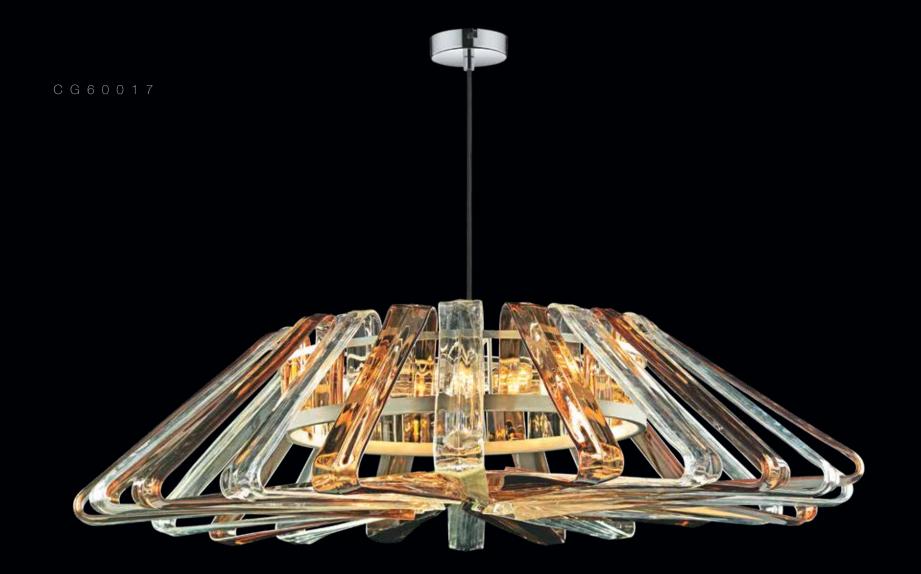

## ESMERALDA

Esmeralda is pronounced as Es-meh-ral-da

Subtle elegance and exuberant design fuses together with Spanish craftsmanship to form the Esmeralda. Honey and Clear handcrafted Bohemia glass sit delicately in its chrome frame, alluring regal dreams.

| 24 cm |        |
|-------|--------|
|       | 105 cm |

Hand Crafted Glass

Bohemia | Honey & Clear Glass combination | Optional\*

Dimmable 19 YEARS

| ITEM CODE | TYPE  |
|-----------|-------|
| CG60017   | 9W LE |
| 111(2107) | 01111 |

| 9Ш LED D105 к H24 6N E27 6 к 9Ш 54Ш |  |
|-------------------------------------|--|
| 9W LED W15 н H28 1N E14 1 н 9W 9W   |  |